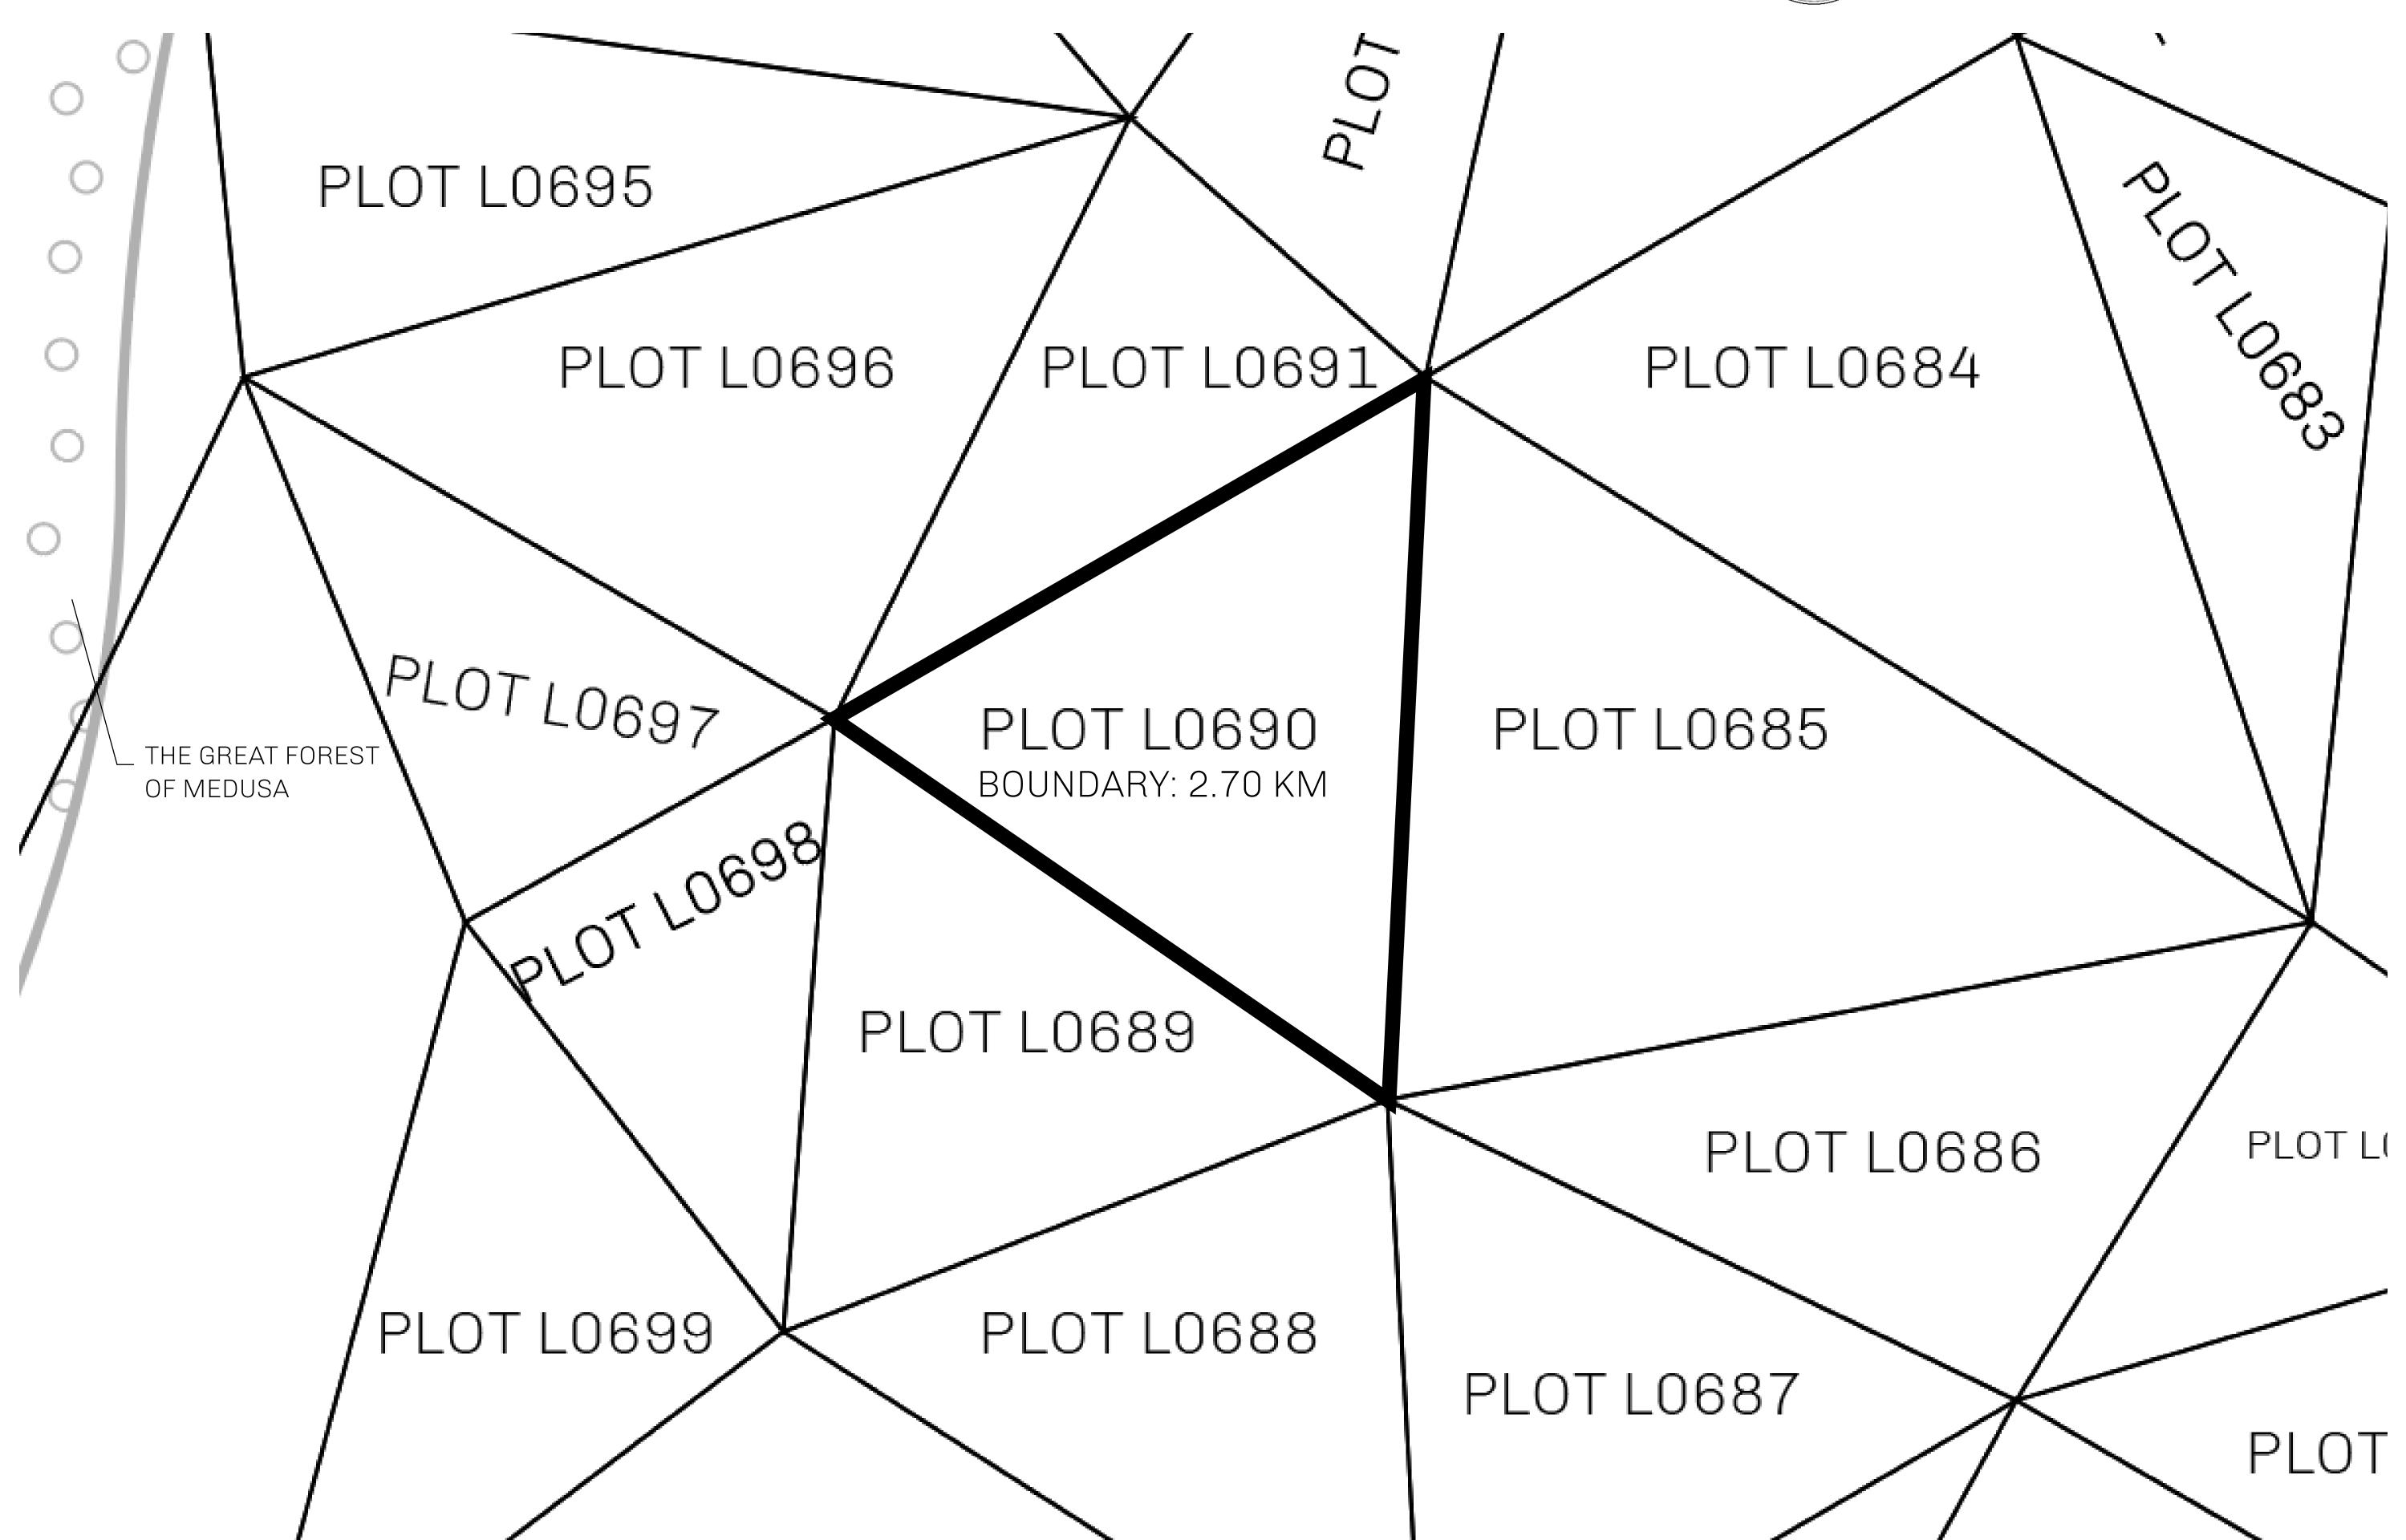

## GEOGRAPHY

COASTLINE 462.64 KM (287.47 MILES)

OCEAN, ROYAUME DE SATOSHI, X BY SL & TERRITORIO LTT ST BORDERS

HIGHEST POINT MOUNT ARES +8120 M

LOWEST POINT NFT PORT 0 M

PLOTS 2284 SCALE 1:50000

## H.M. LNFT Land Registry

L0690-201121

TITLE NUMBER

ADMINISTRATIVE AREA

THE GREAT EMPIRE

**20 November 2021** ISSUED

SCALE **1/50000** 

OWNER ENTITLEMENT