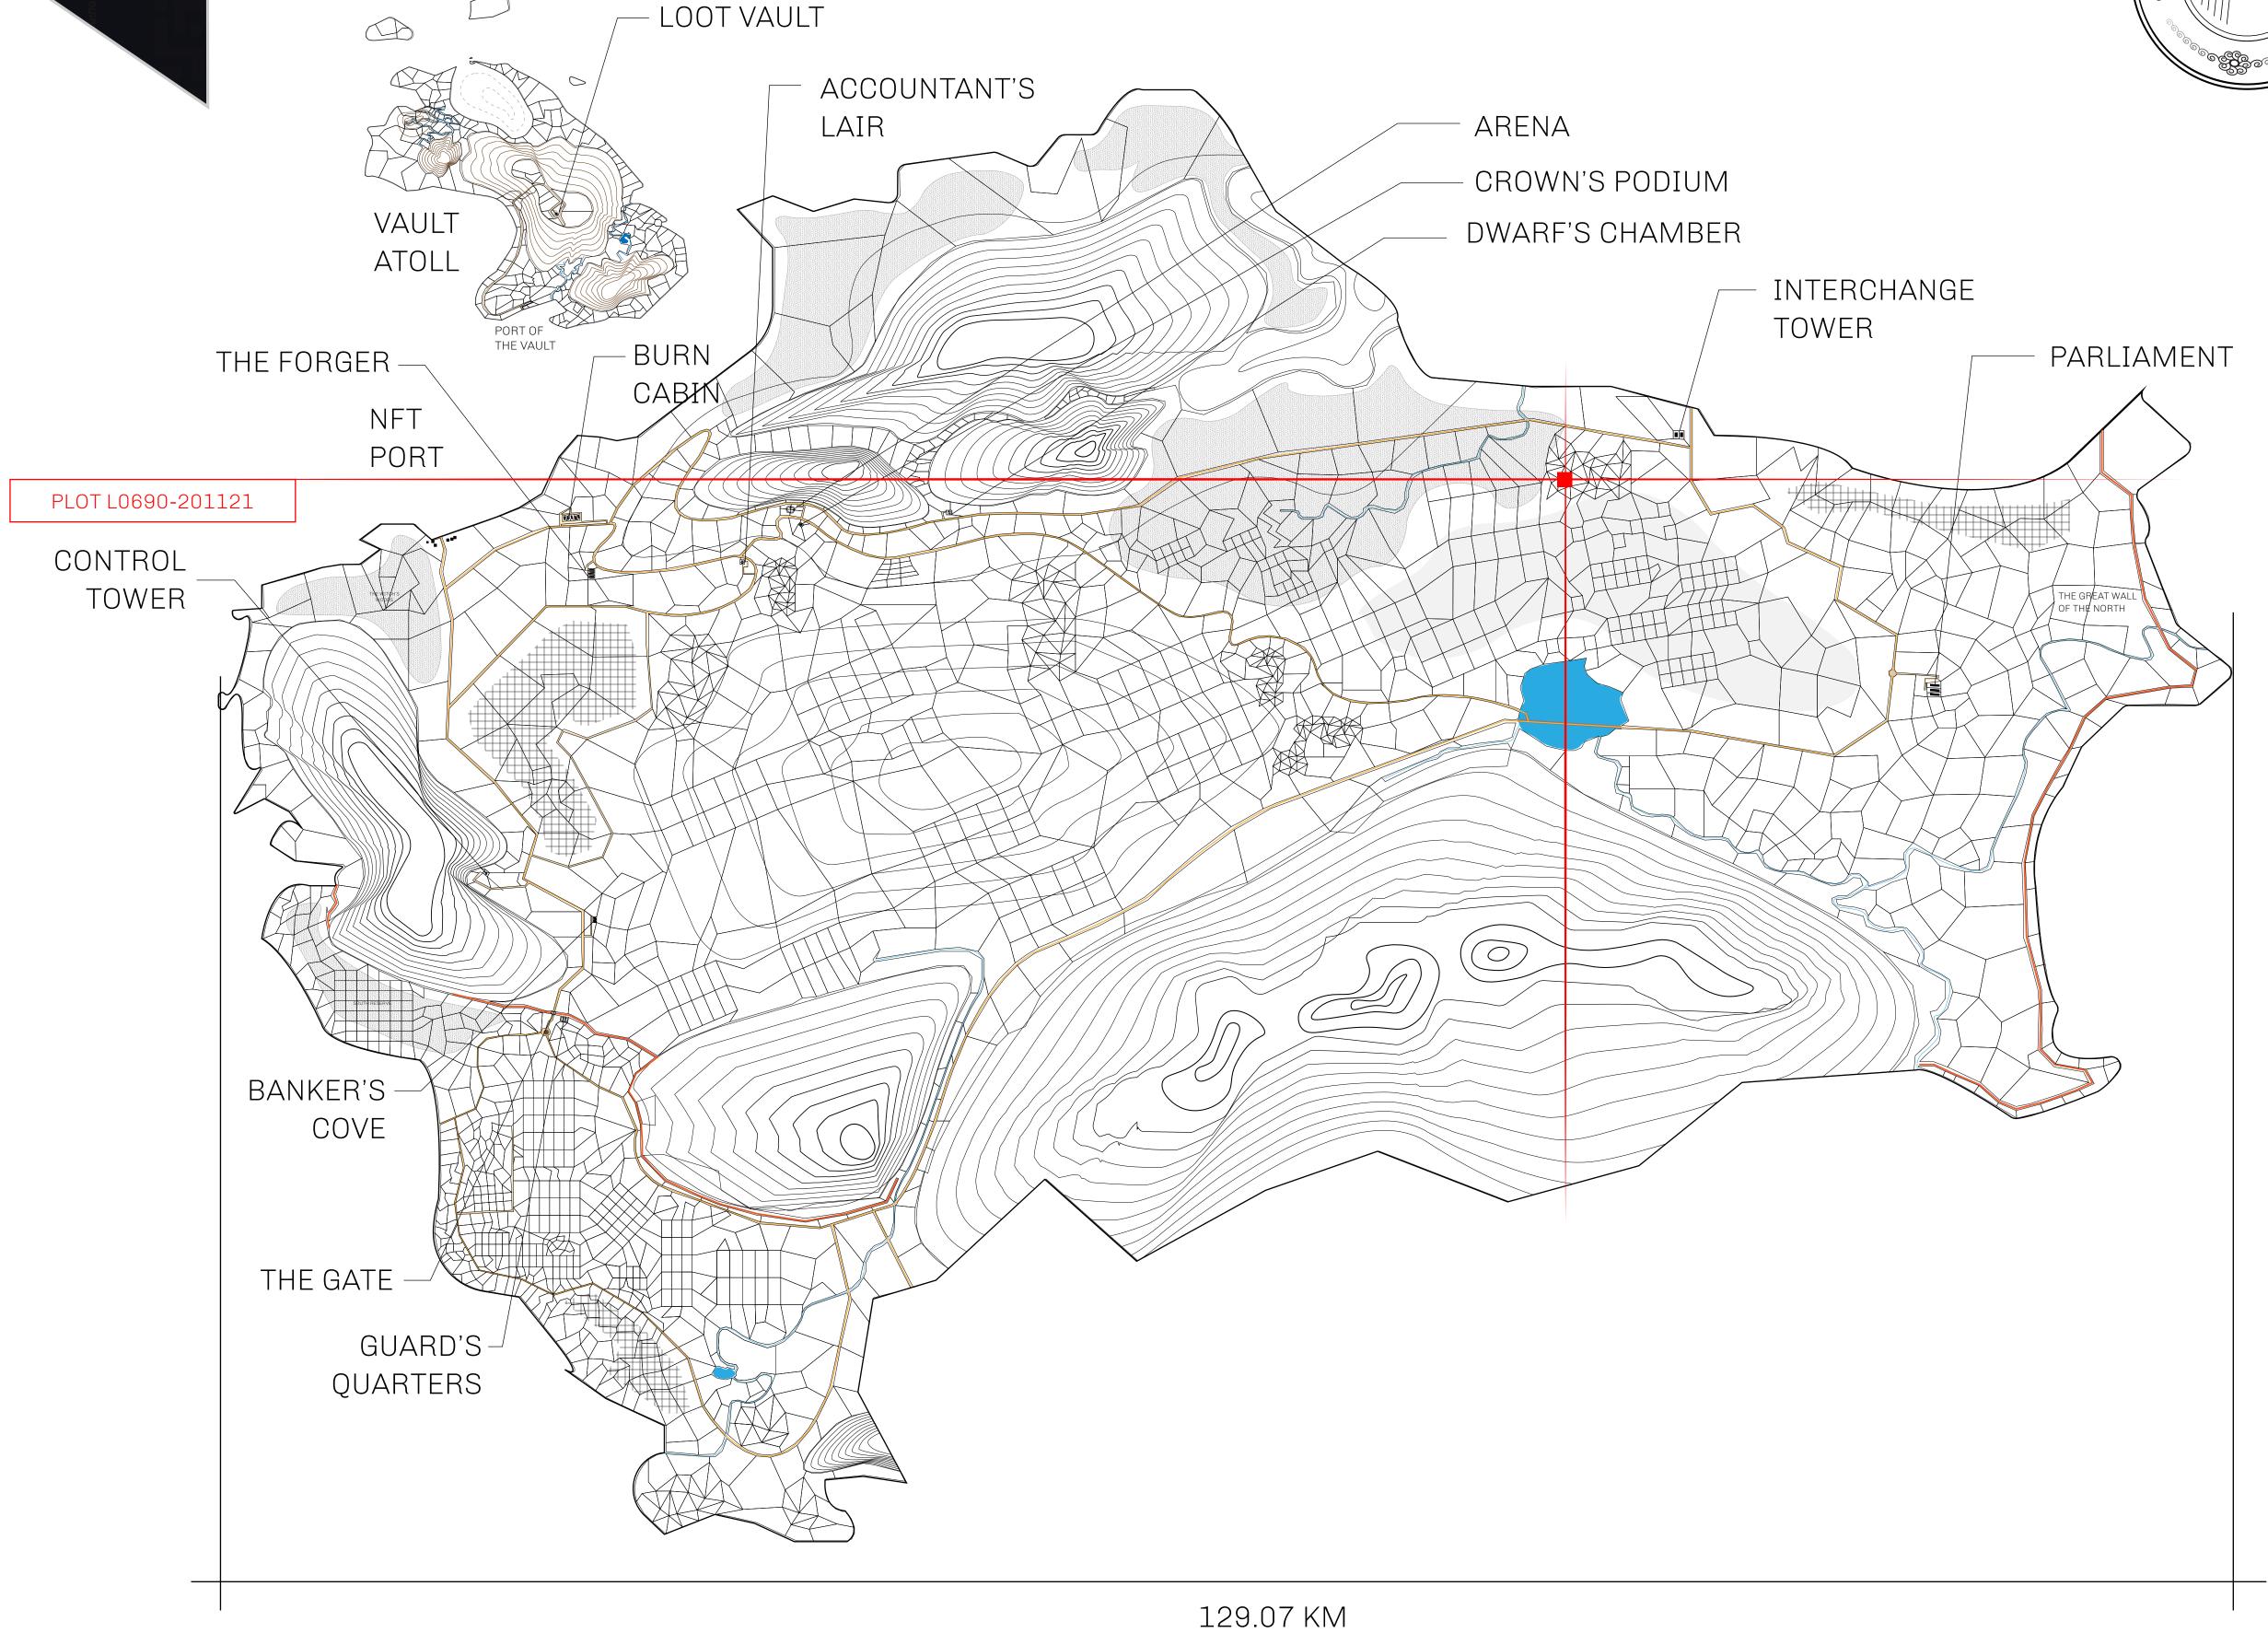

## GEOGRAPHY

COASTLINE 462.64 KM (287.47 MILES)

OCEAN, ROYAUME DE SATOSHI, X BY SL & TERRITORIO LTT ST BORDERS

HIGHEST POINT MOUNT ARES +8120 M

LOWEST POINT NFT PORT 0 M

PLOTS 2284 SCALE 1:50000

## H.M. LNFT Land Registry

L0690-201121

TITLE NUMBER

ADMINISTRATIVE AREA

THE GREAT EMPIRE

**20 November 2021** ISSUED

SCALE **1/50000** 

OWNER ENTITLEMENT