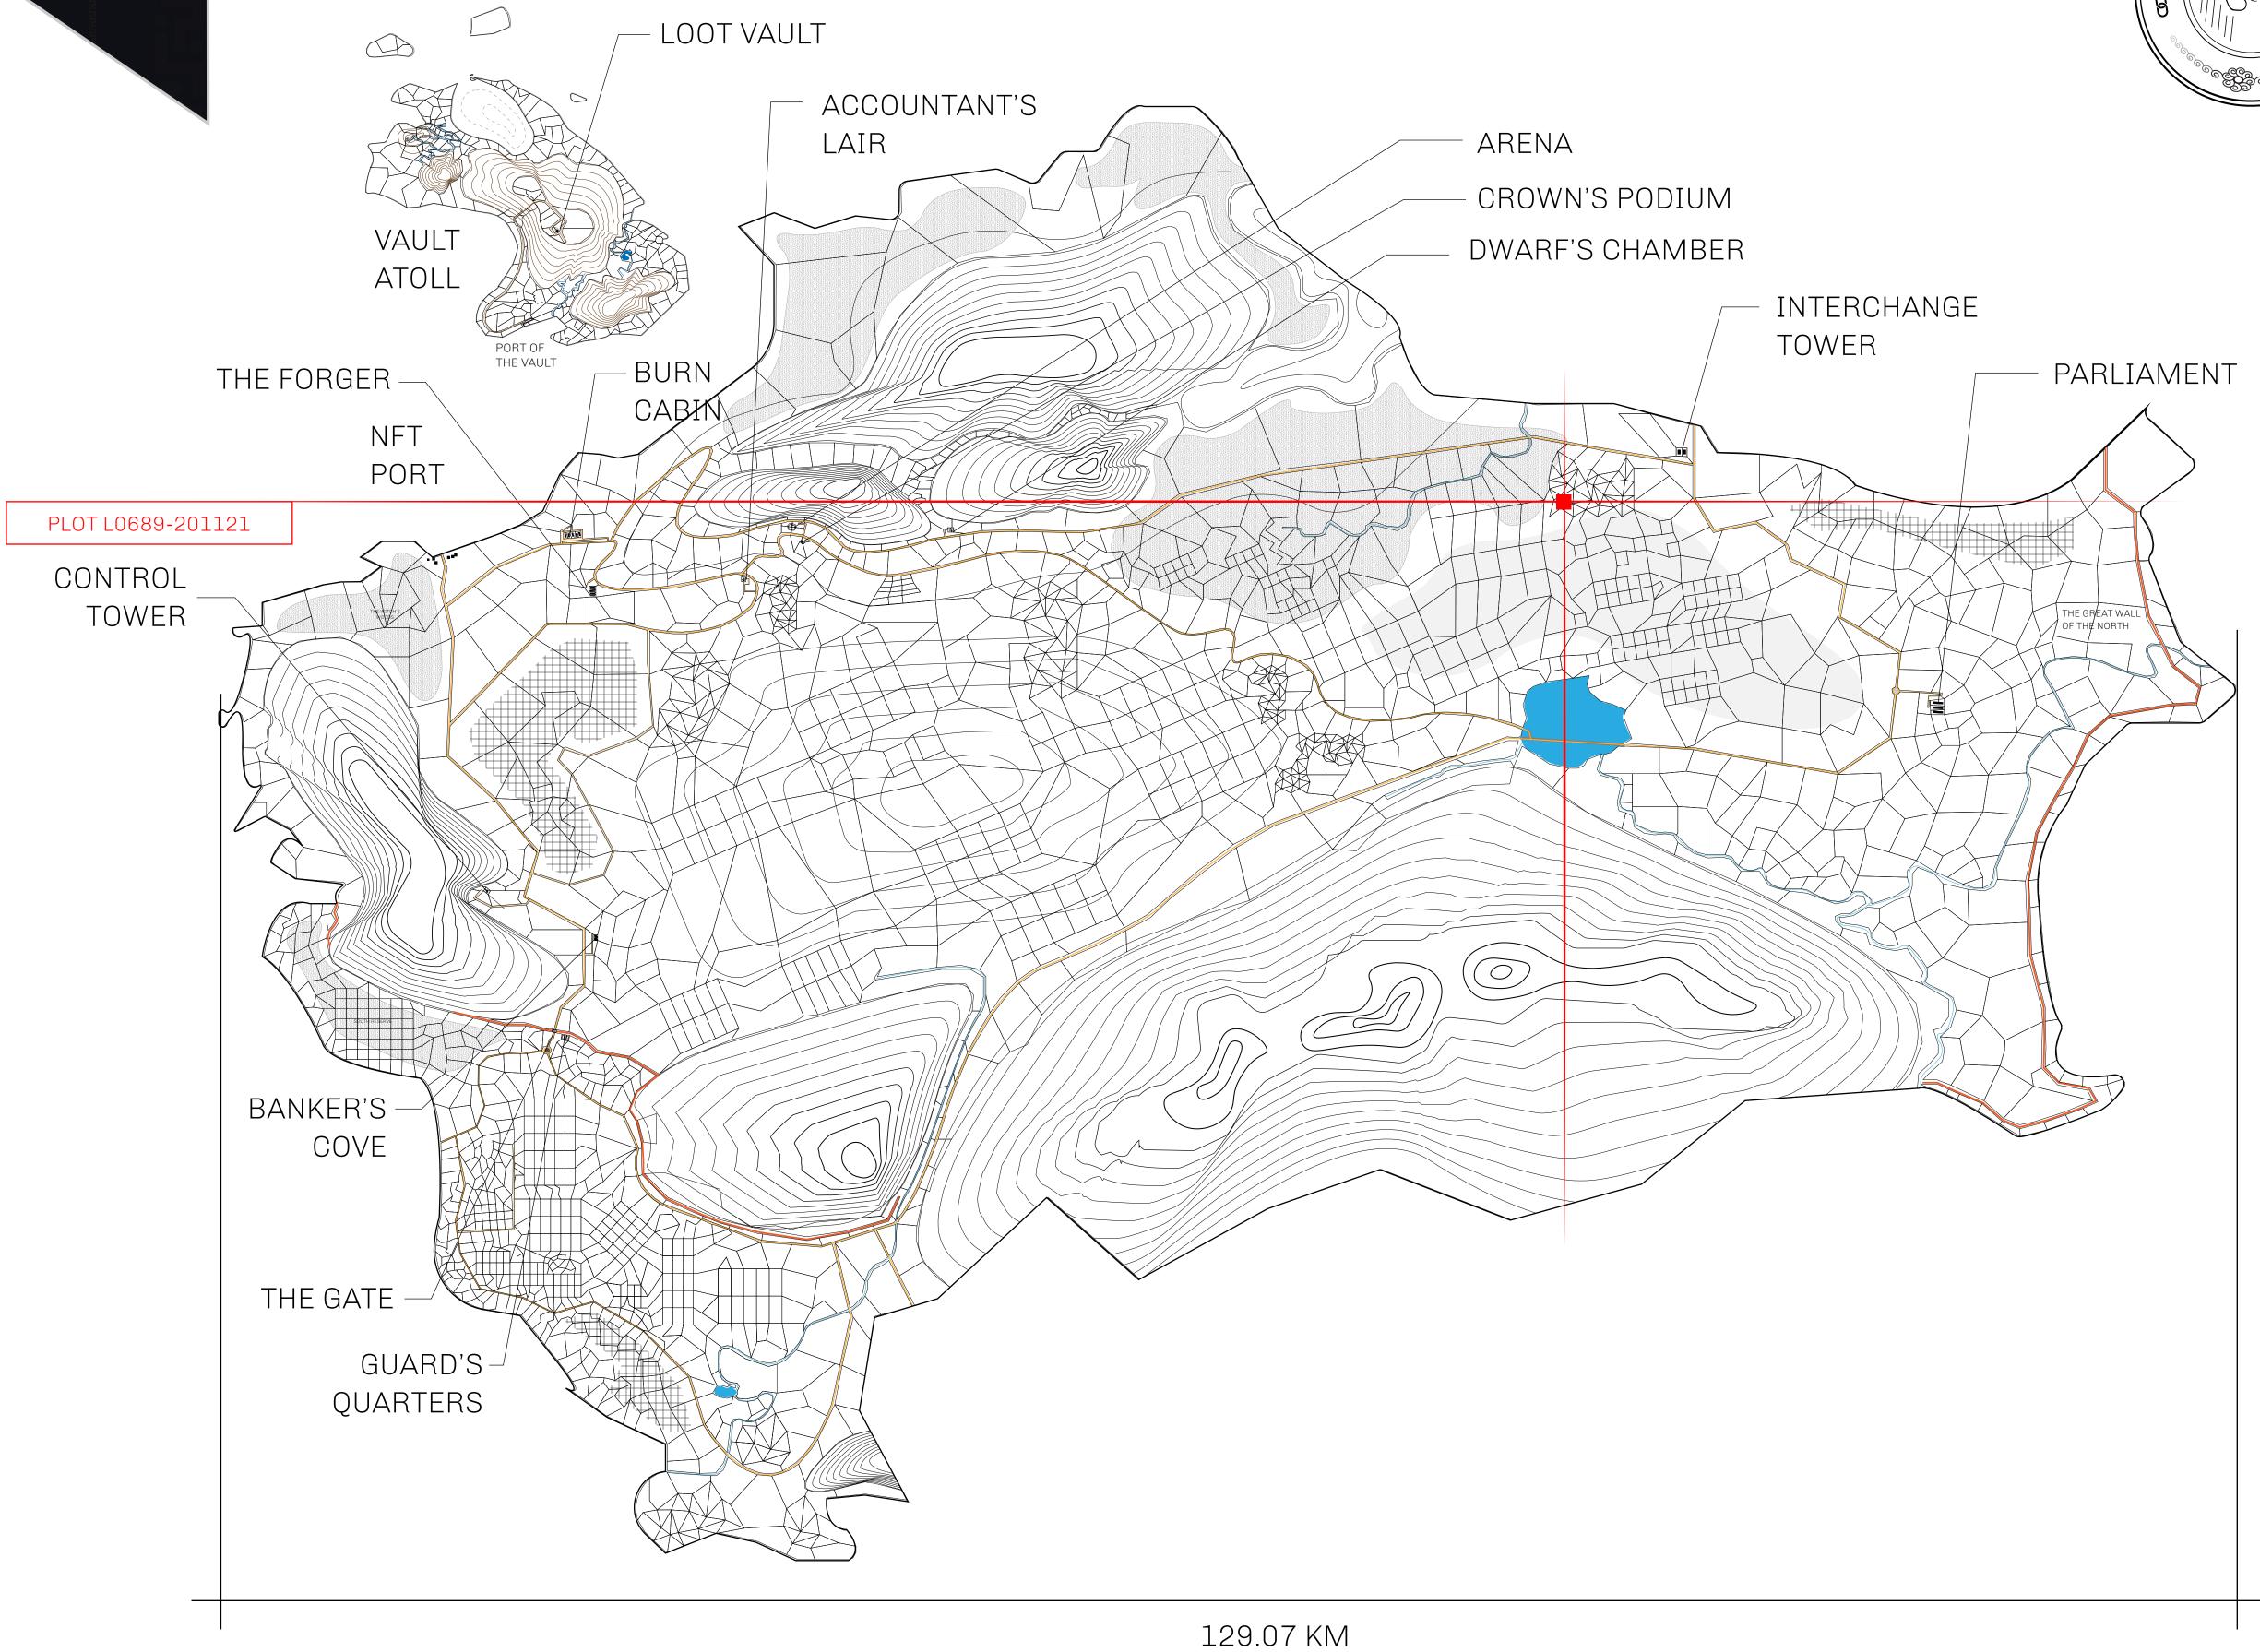

## GEOGRAPHY

COASTLINE 462.64 KM (287.47 MILES)

OCEAN, ROYAUME DE SATOSHI, X BY SL & TERRITORIO LTT ST BORDERS

HIGHEST POINT MOUNT ARES +8120 M

LOWEST POINT NFT PORT 0 M

PLOTS 2284 SCALE 1:50000

## H.M. LNFT Land Registry

L0689-201121

TITLE NUMBER

ADMINISTRATIVE AREA

THE GREAT EMPIRE

ISSUED 20 November 2021

SCALE 1/50000

OWNER ENTITLEMENT