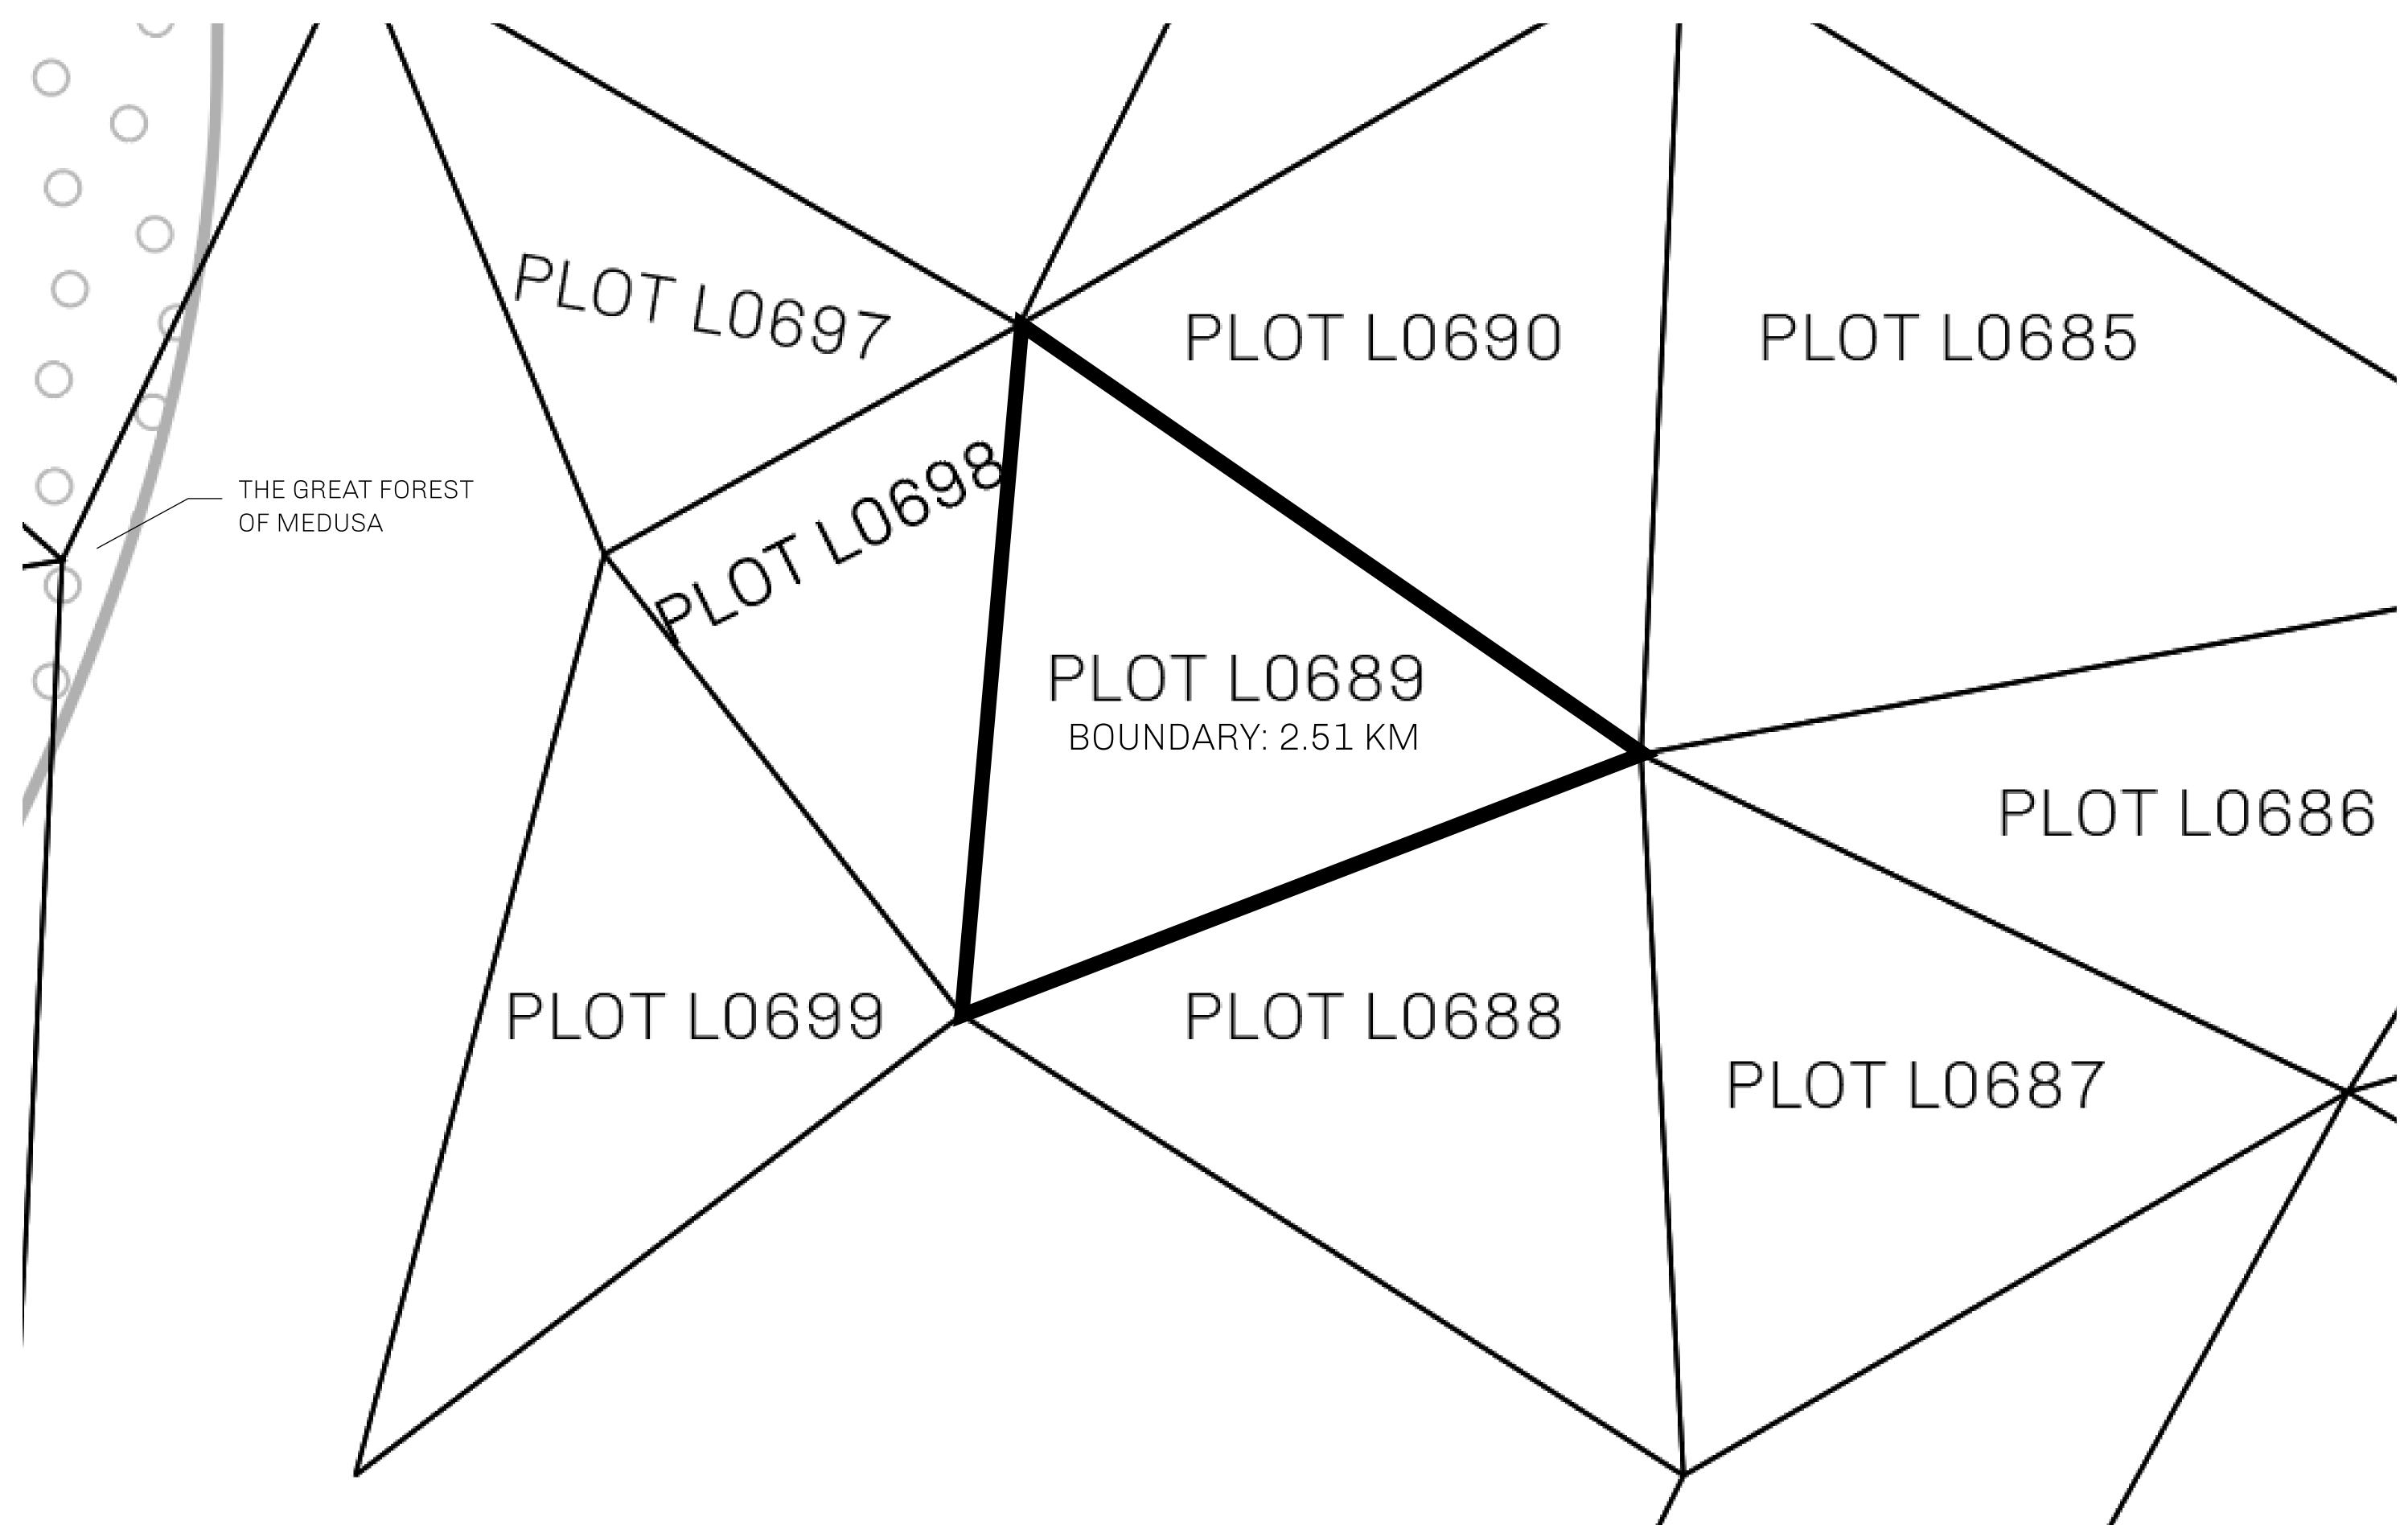

## GEOGRAPHY

COASTLINE 462.64 KM (287.47 MILES)

OCEAN, ROYAUME DE SATOSHI, X BY SL & TERRITORIO LTT ST BORDERS

HIGHEST POINT MOUNT ARES +8120 M

LOWEST POINT NFT PORT 0 M

PLOTS 2284 SCALE 1:50000

## H.M. LNFT Land Registry

L0689-201121

TITLE NUMBER

ADMINISTRATIVE AREA

THE GREAT EMPIRE

ISSUED 20 November 2021

SCALE 1/50000

OWNER ENTITLEMENT