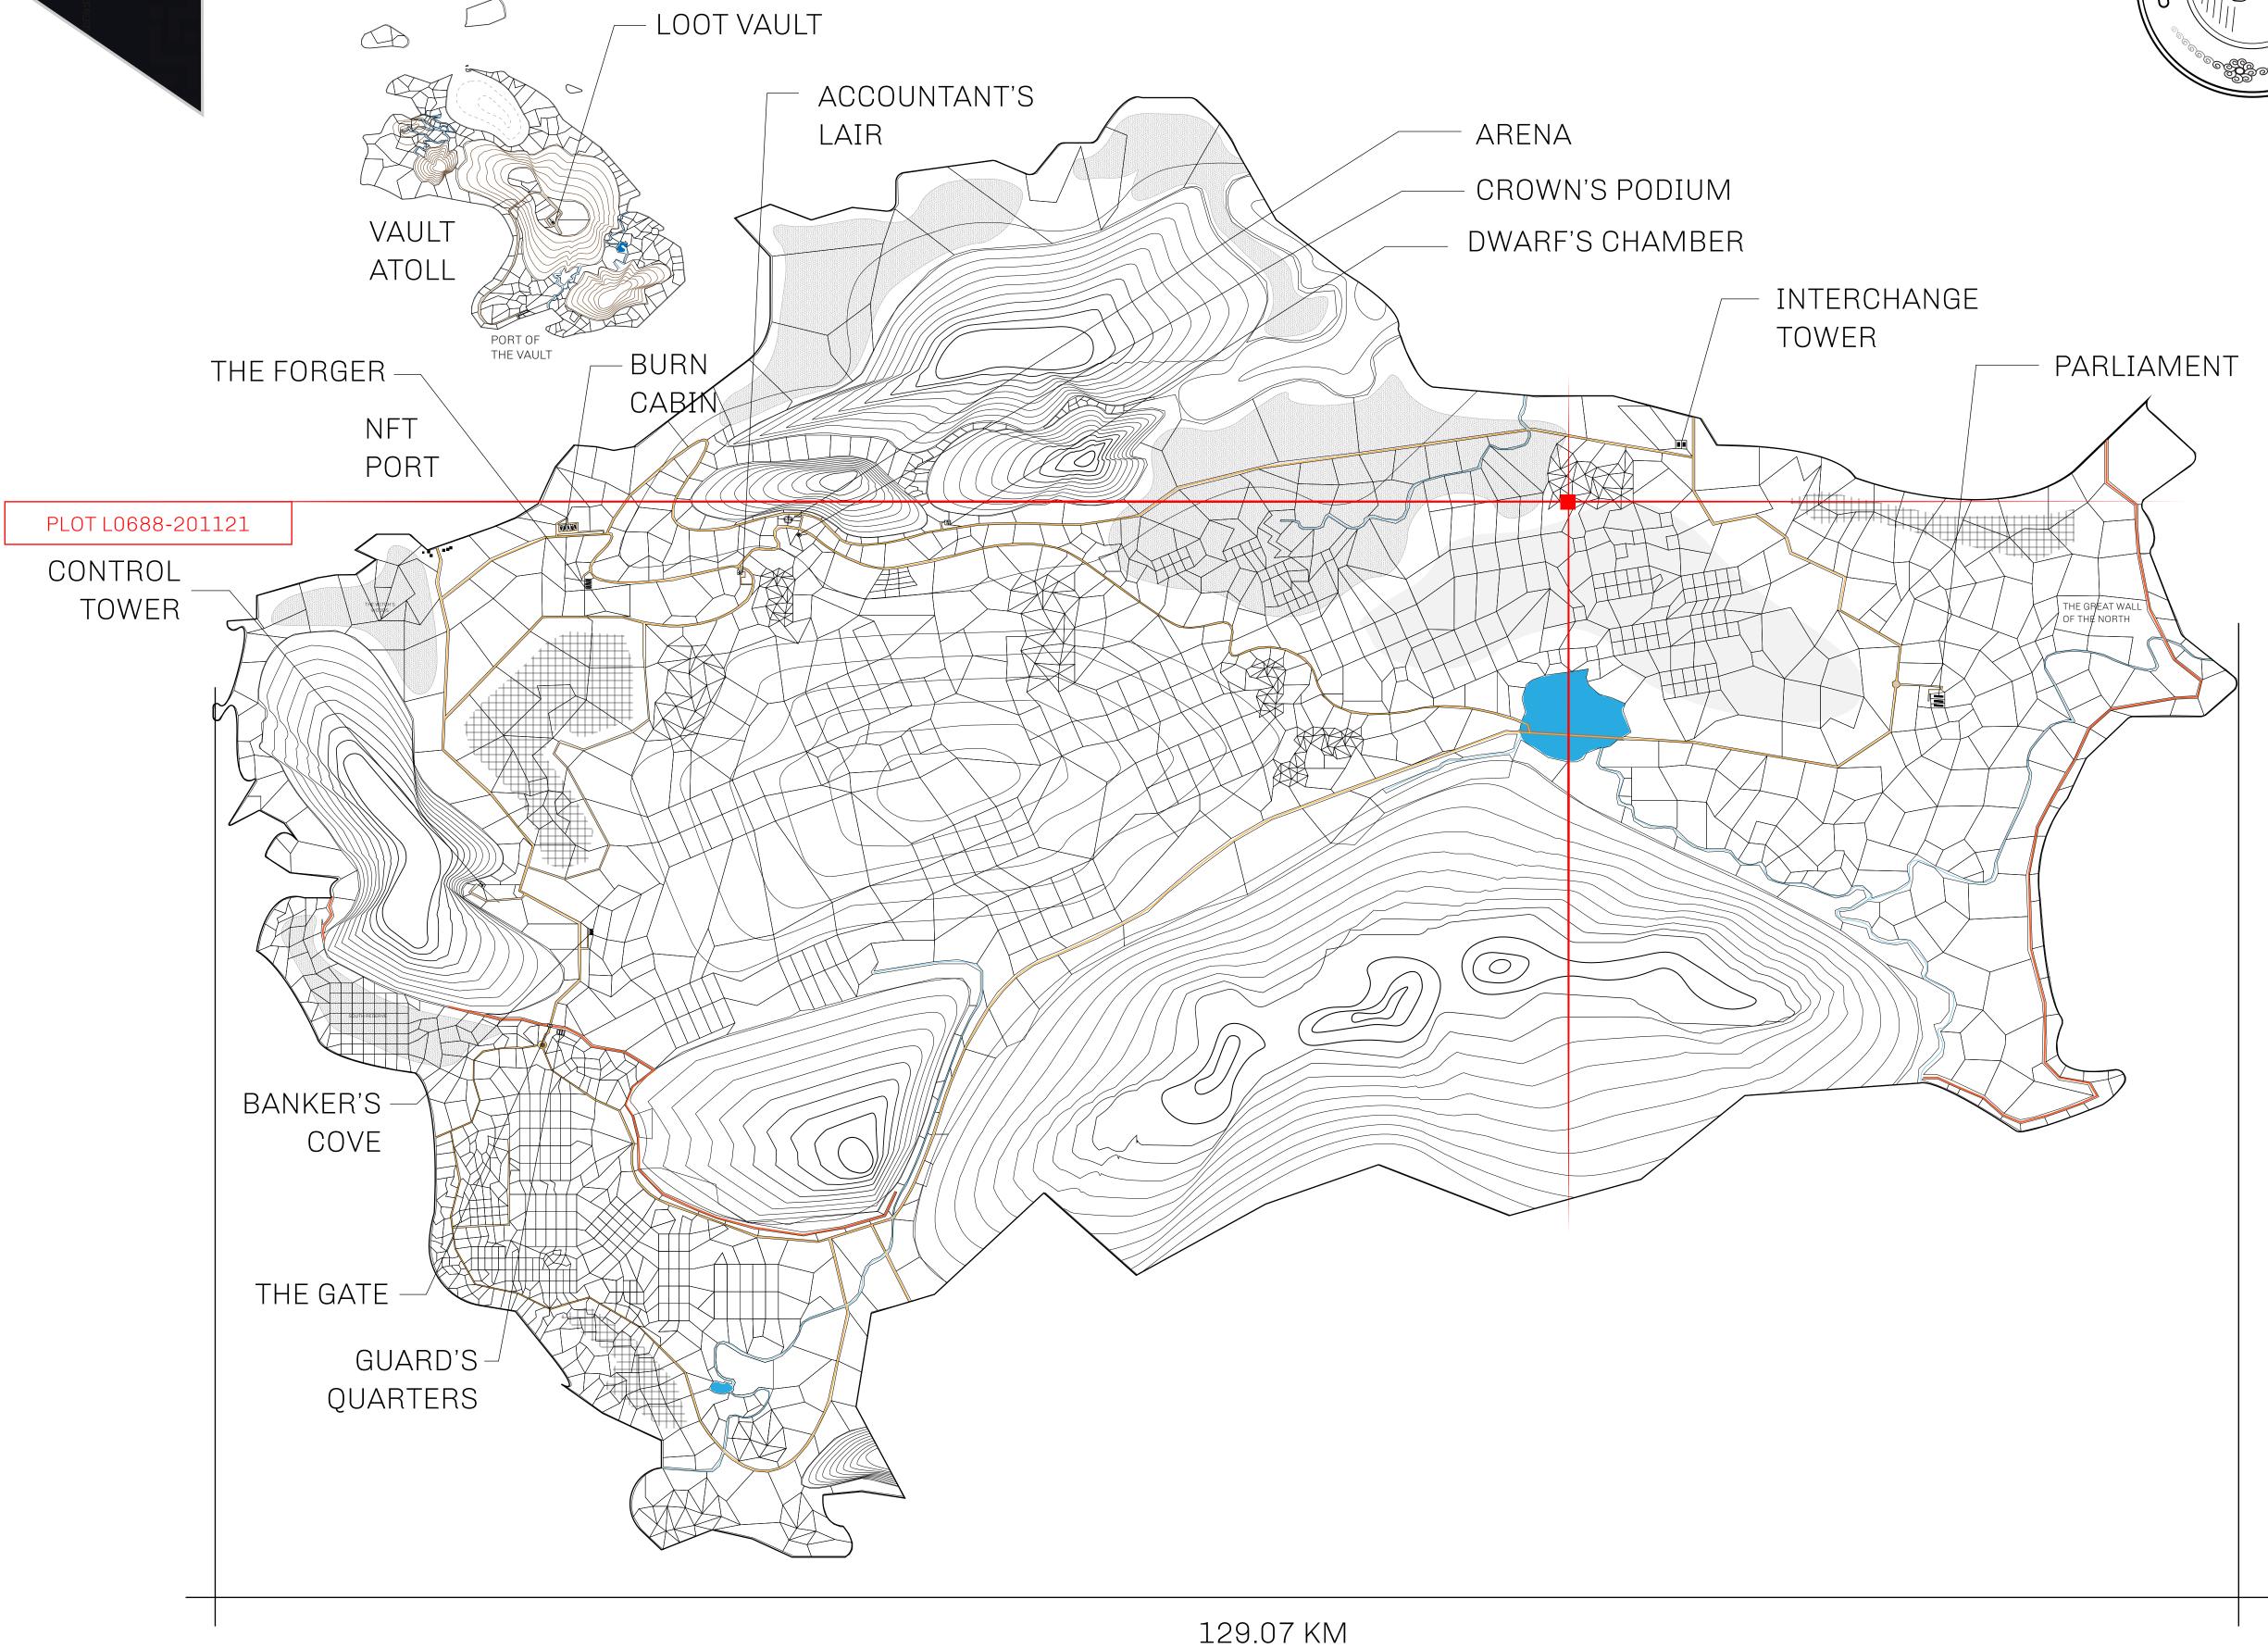

## **GEOGRAPHY**

COASTLINE 462.64 KM (287.47 MILES)

BORDERS OCEAN, ROYAUME DE SATOSHI, X BY SL & TERRITORIO LTT ST

HIGHEST POINT MOUNT ARES +8120 M

LOWEST POINT NFT PORT 0 M

PLOTS 2284 SCALE 1:50000

## H.M. LNFT Land Registry

TITLE NUMBER

L0688-201121

ADMINISTRATIVE AREA

THE GREAT EMPIRE

ISSUED 20 November 2021

SCALE 1/50000

OWNER ENTITLEMENT