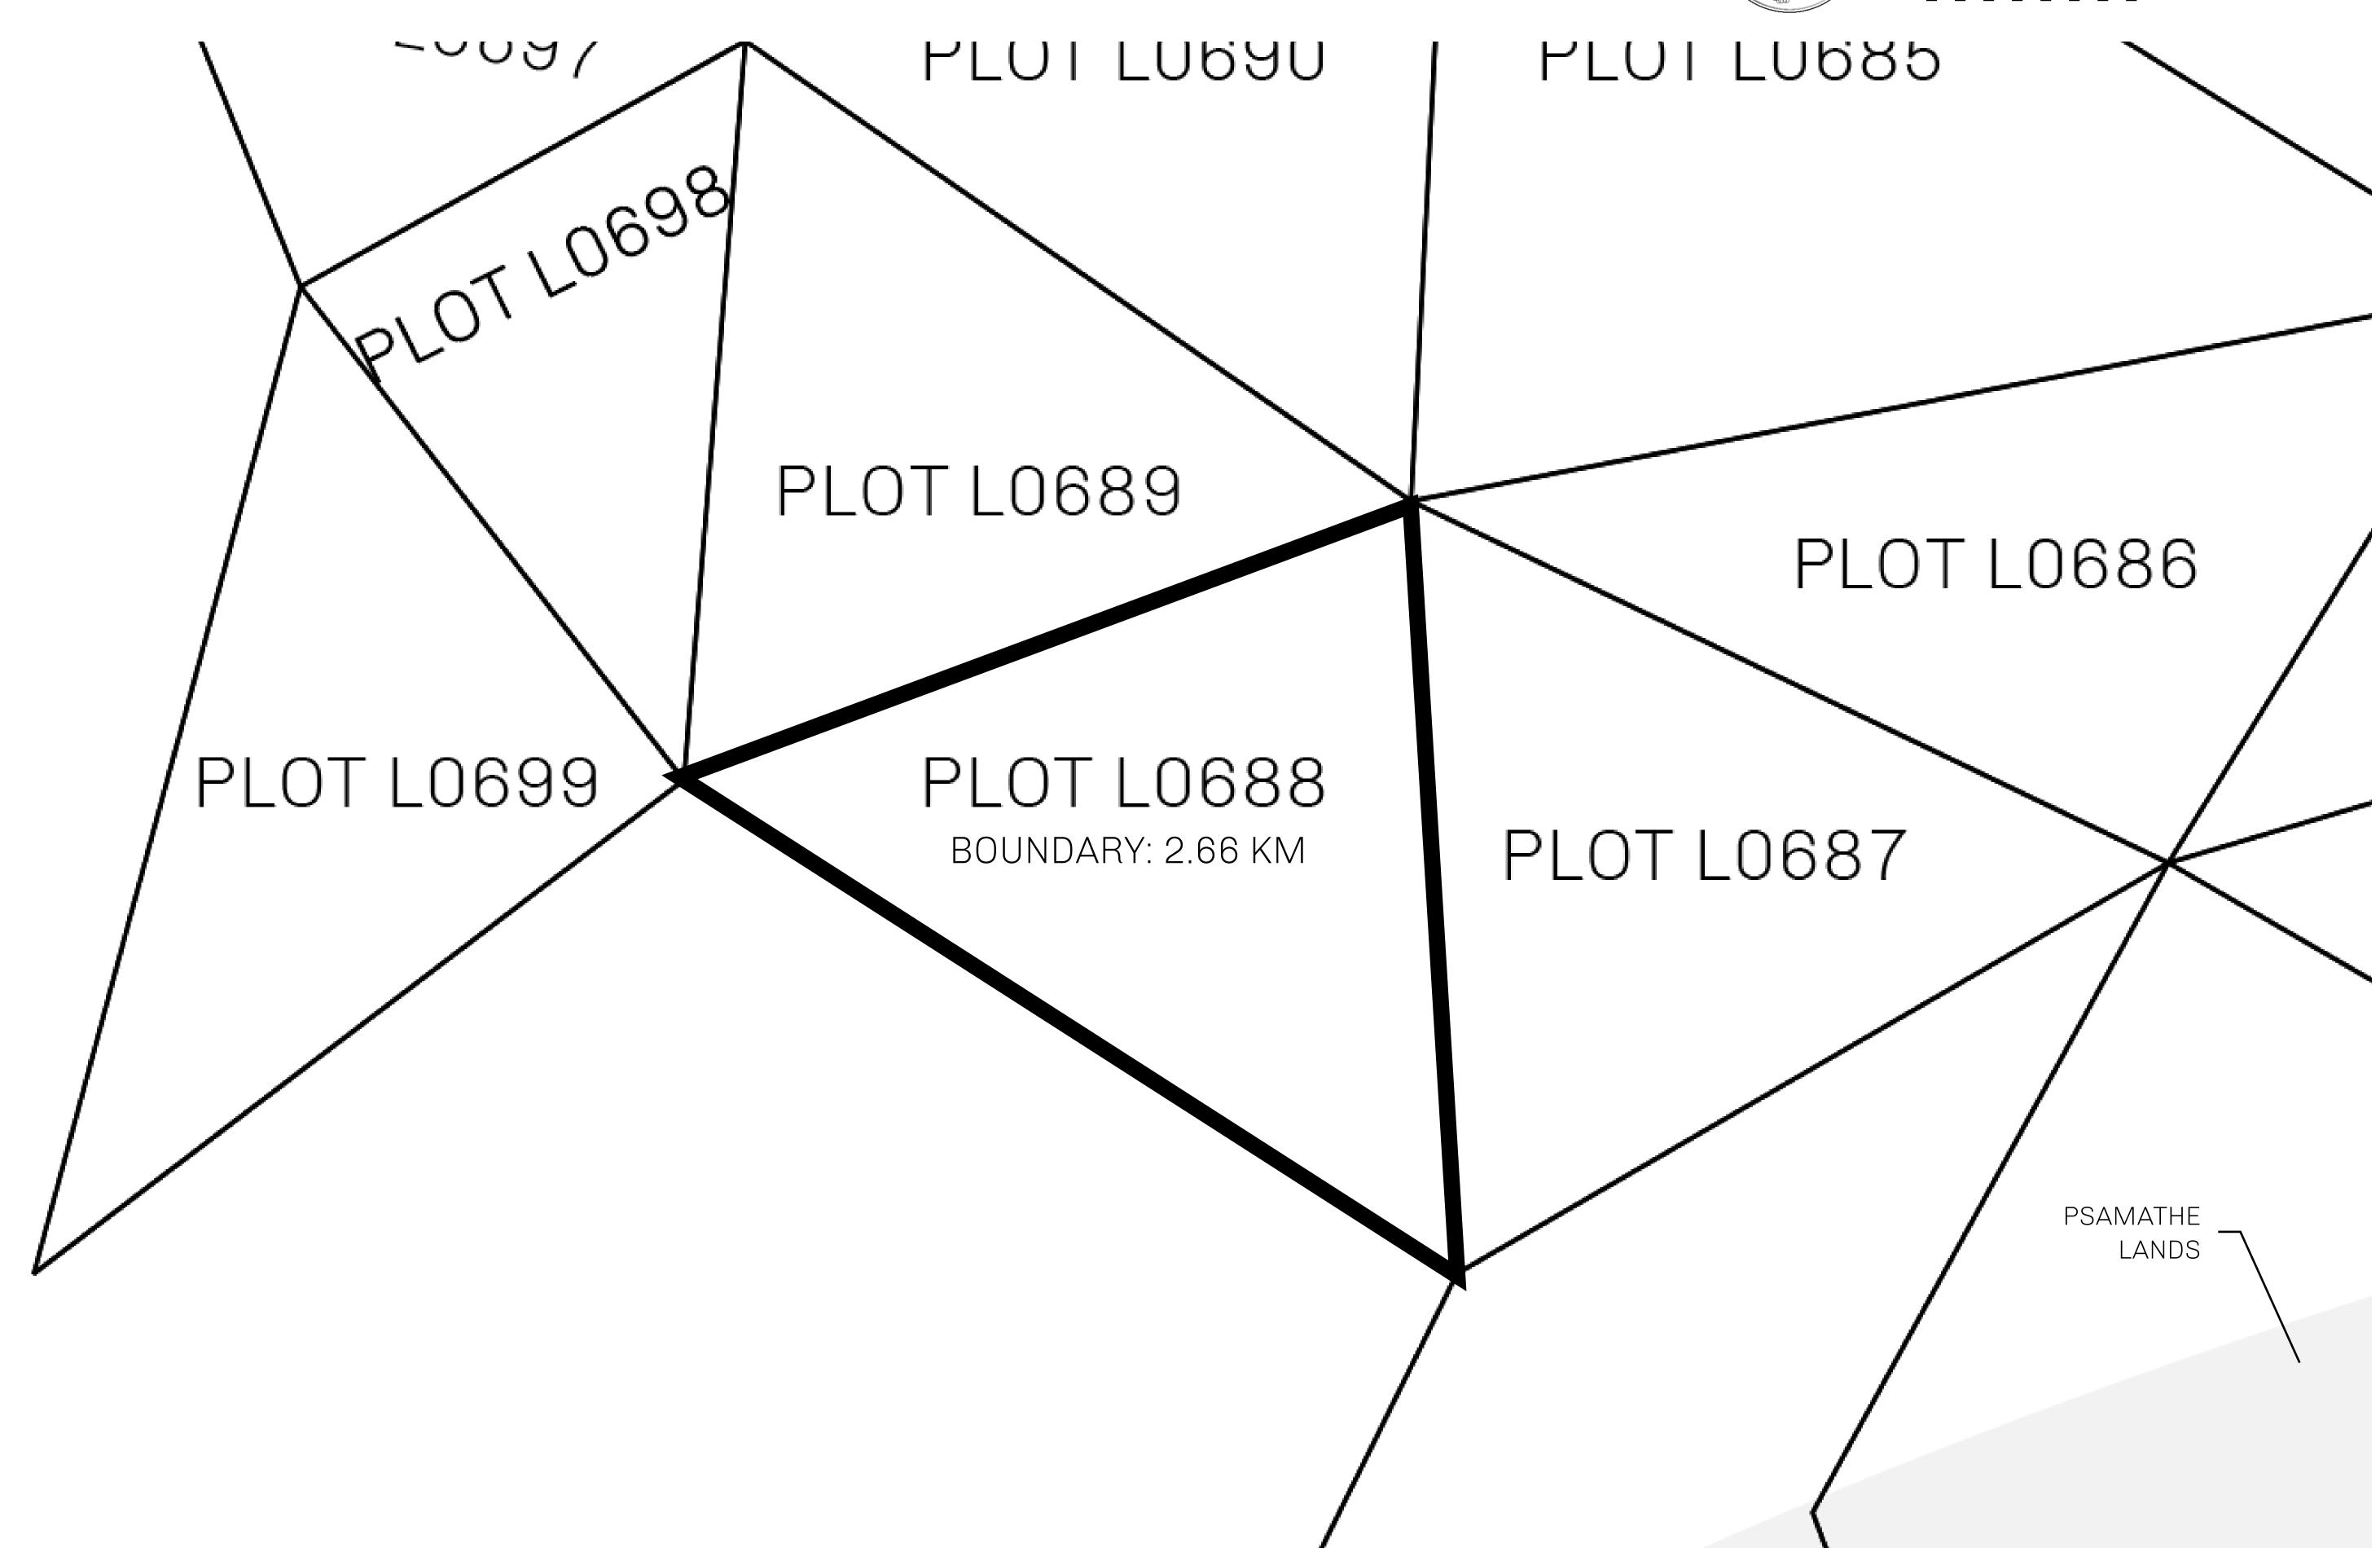

## H.M. LNFT Land Registry

TITLE NUMBER

L0688-201121

ADMINISTRATIVE AREA

THE GREAT EMPIRE

ISSUED 20 November 2021

SCALE 1/50000

OWNER ENTITLEMENT

Type W-GE: Share of 0.3% of all BUN sales based on number of NFT Stories minted

(rewarded in Credits); Mint 4 NFT Stories