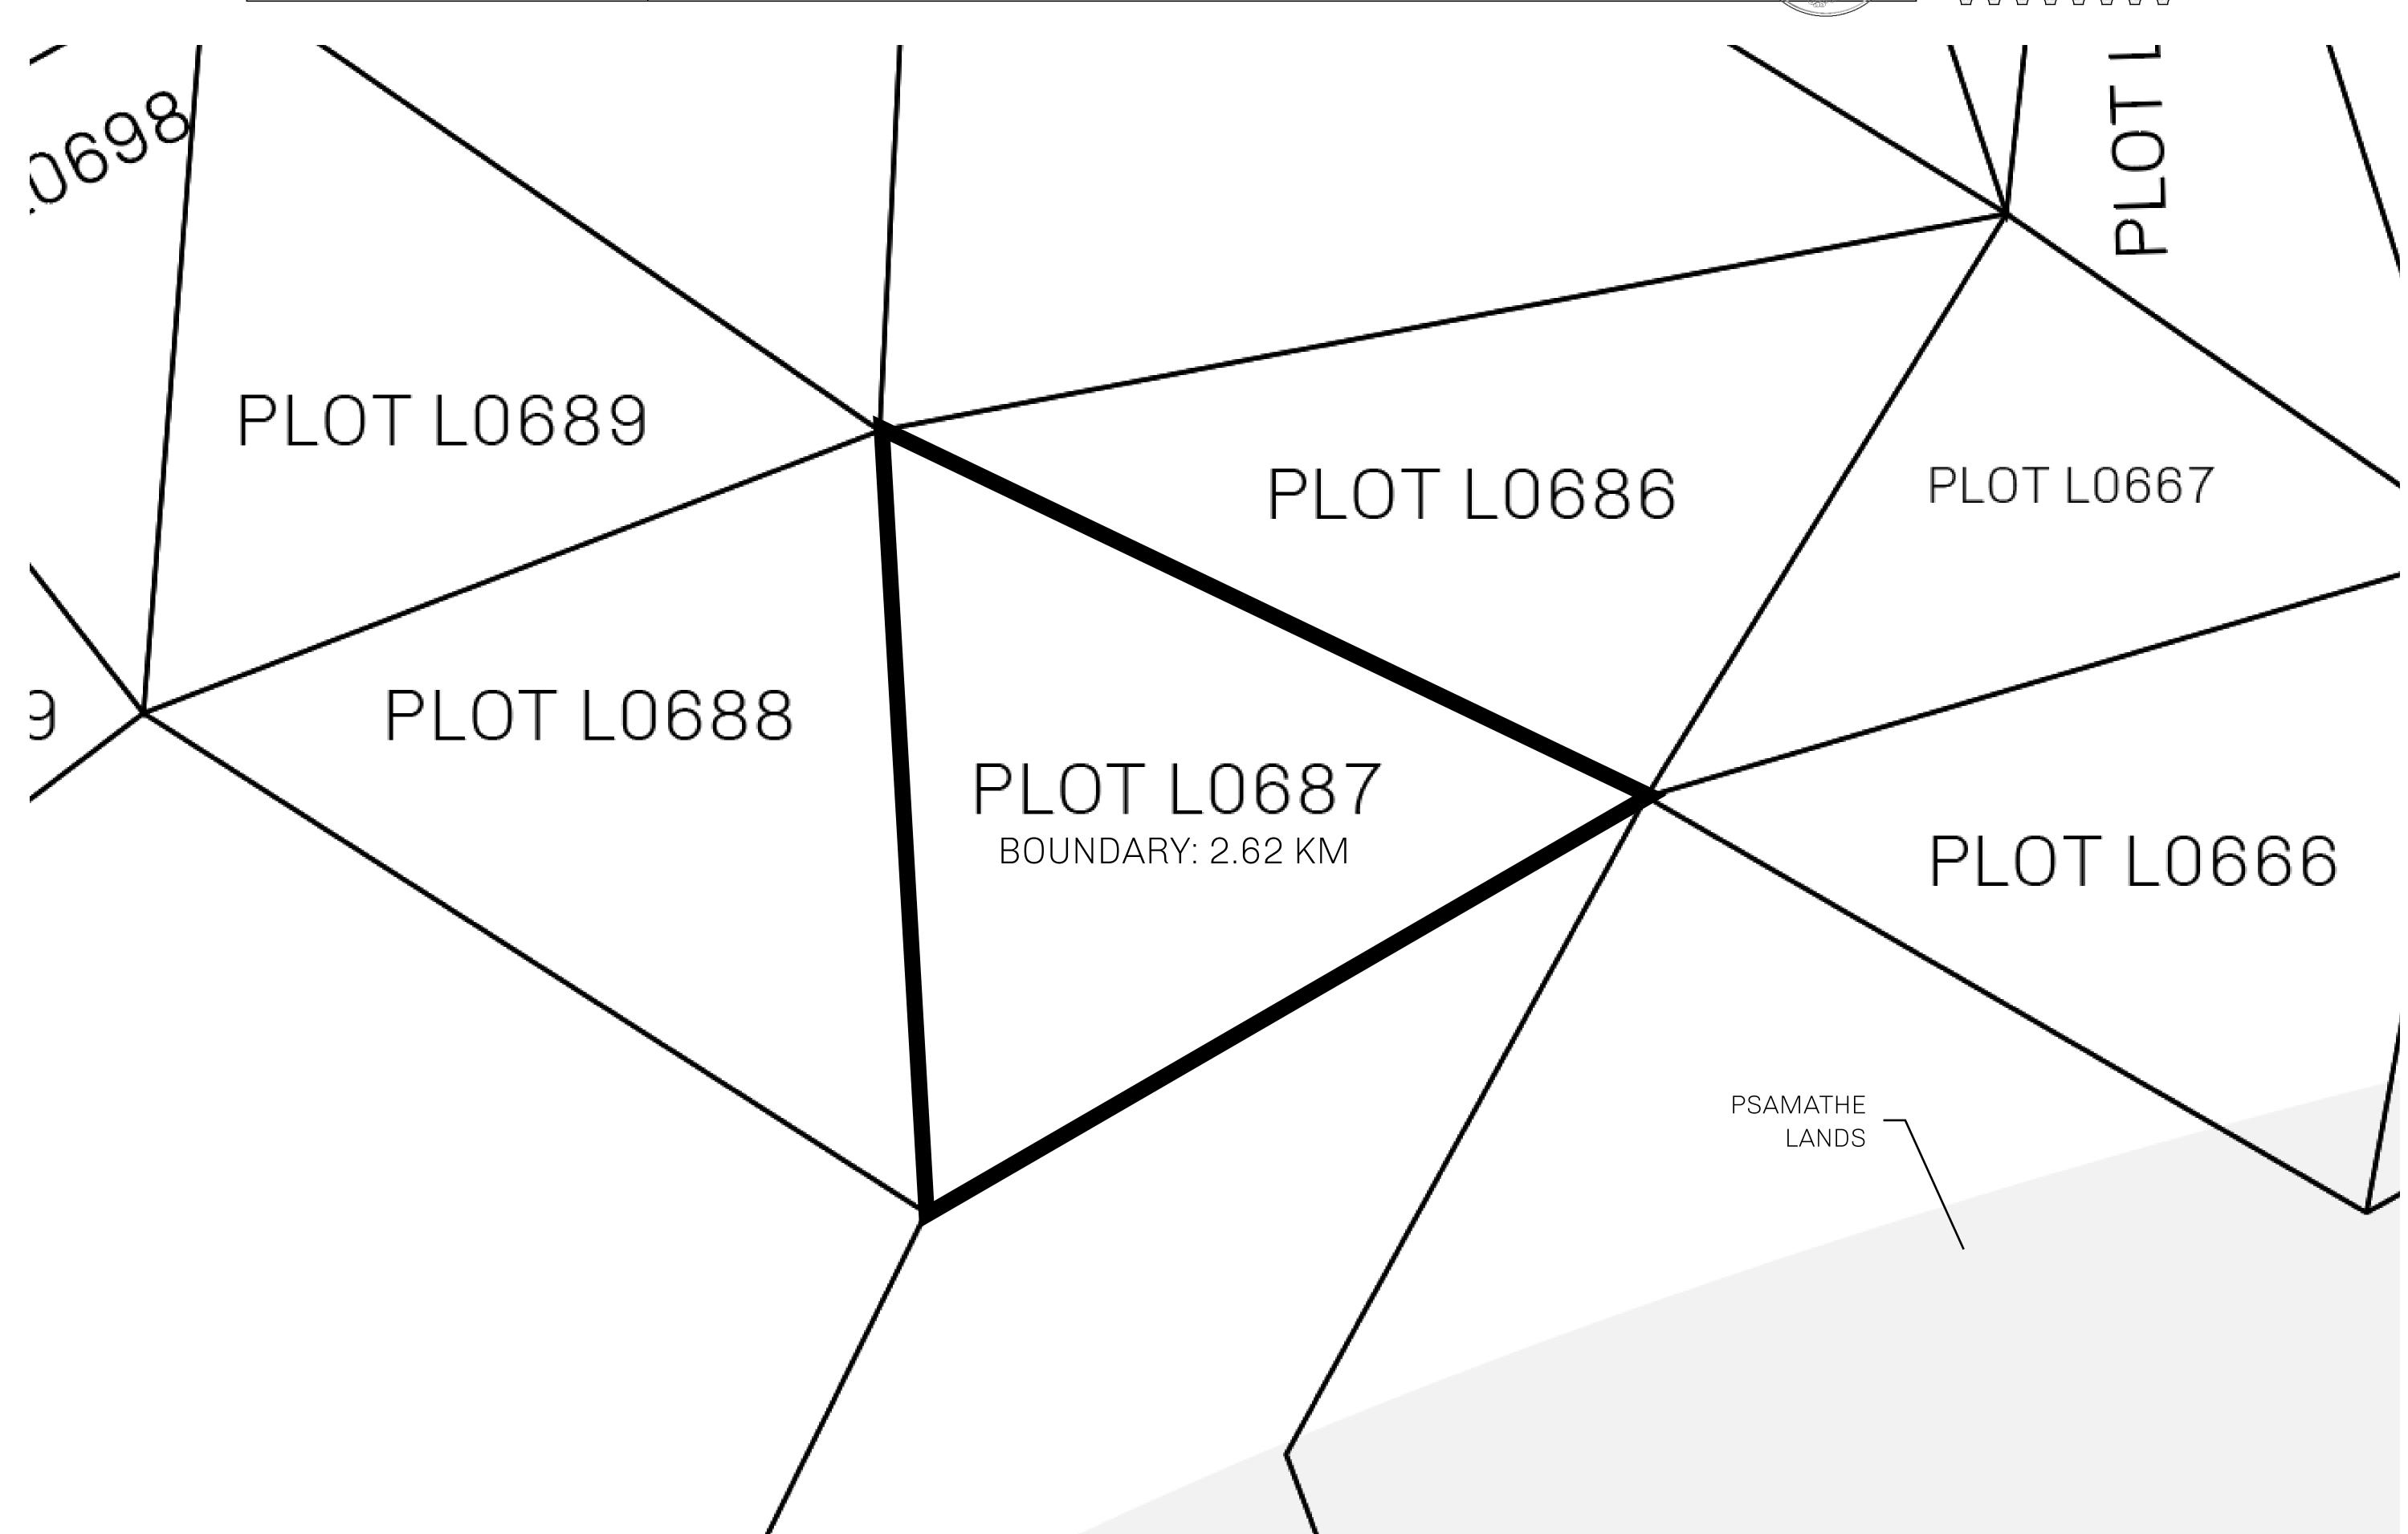

## H.M. LNFT Land Registry

L0687-201121

TITLE NUMBER

ADMINISTRATIVE AREA

THE GREAT EMPIRE

ISSUED 20 November 2021

SCALE 1/50000

OWNER ENTITLEMENT

Type W-GE: Share of 0.3% of all BUN sales based on number of NFT Stories minted

(rewarded in Credits); Mint 4 NFT Stories