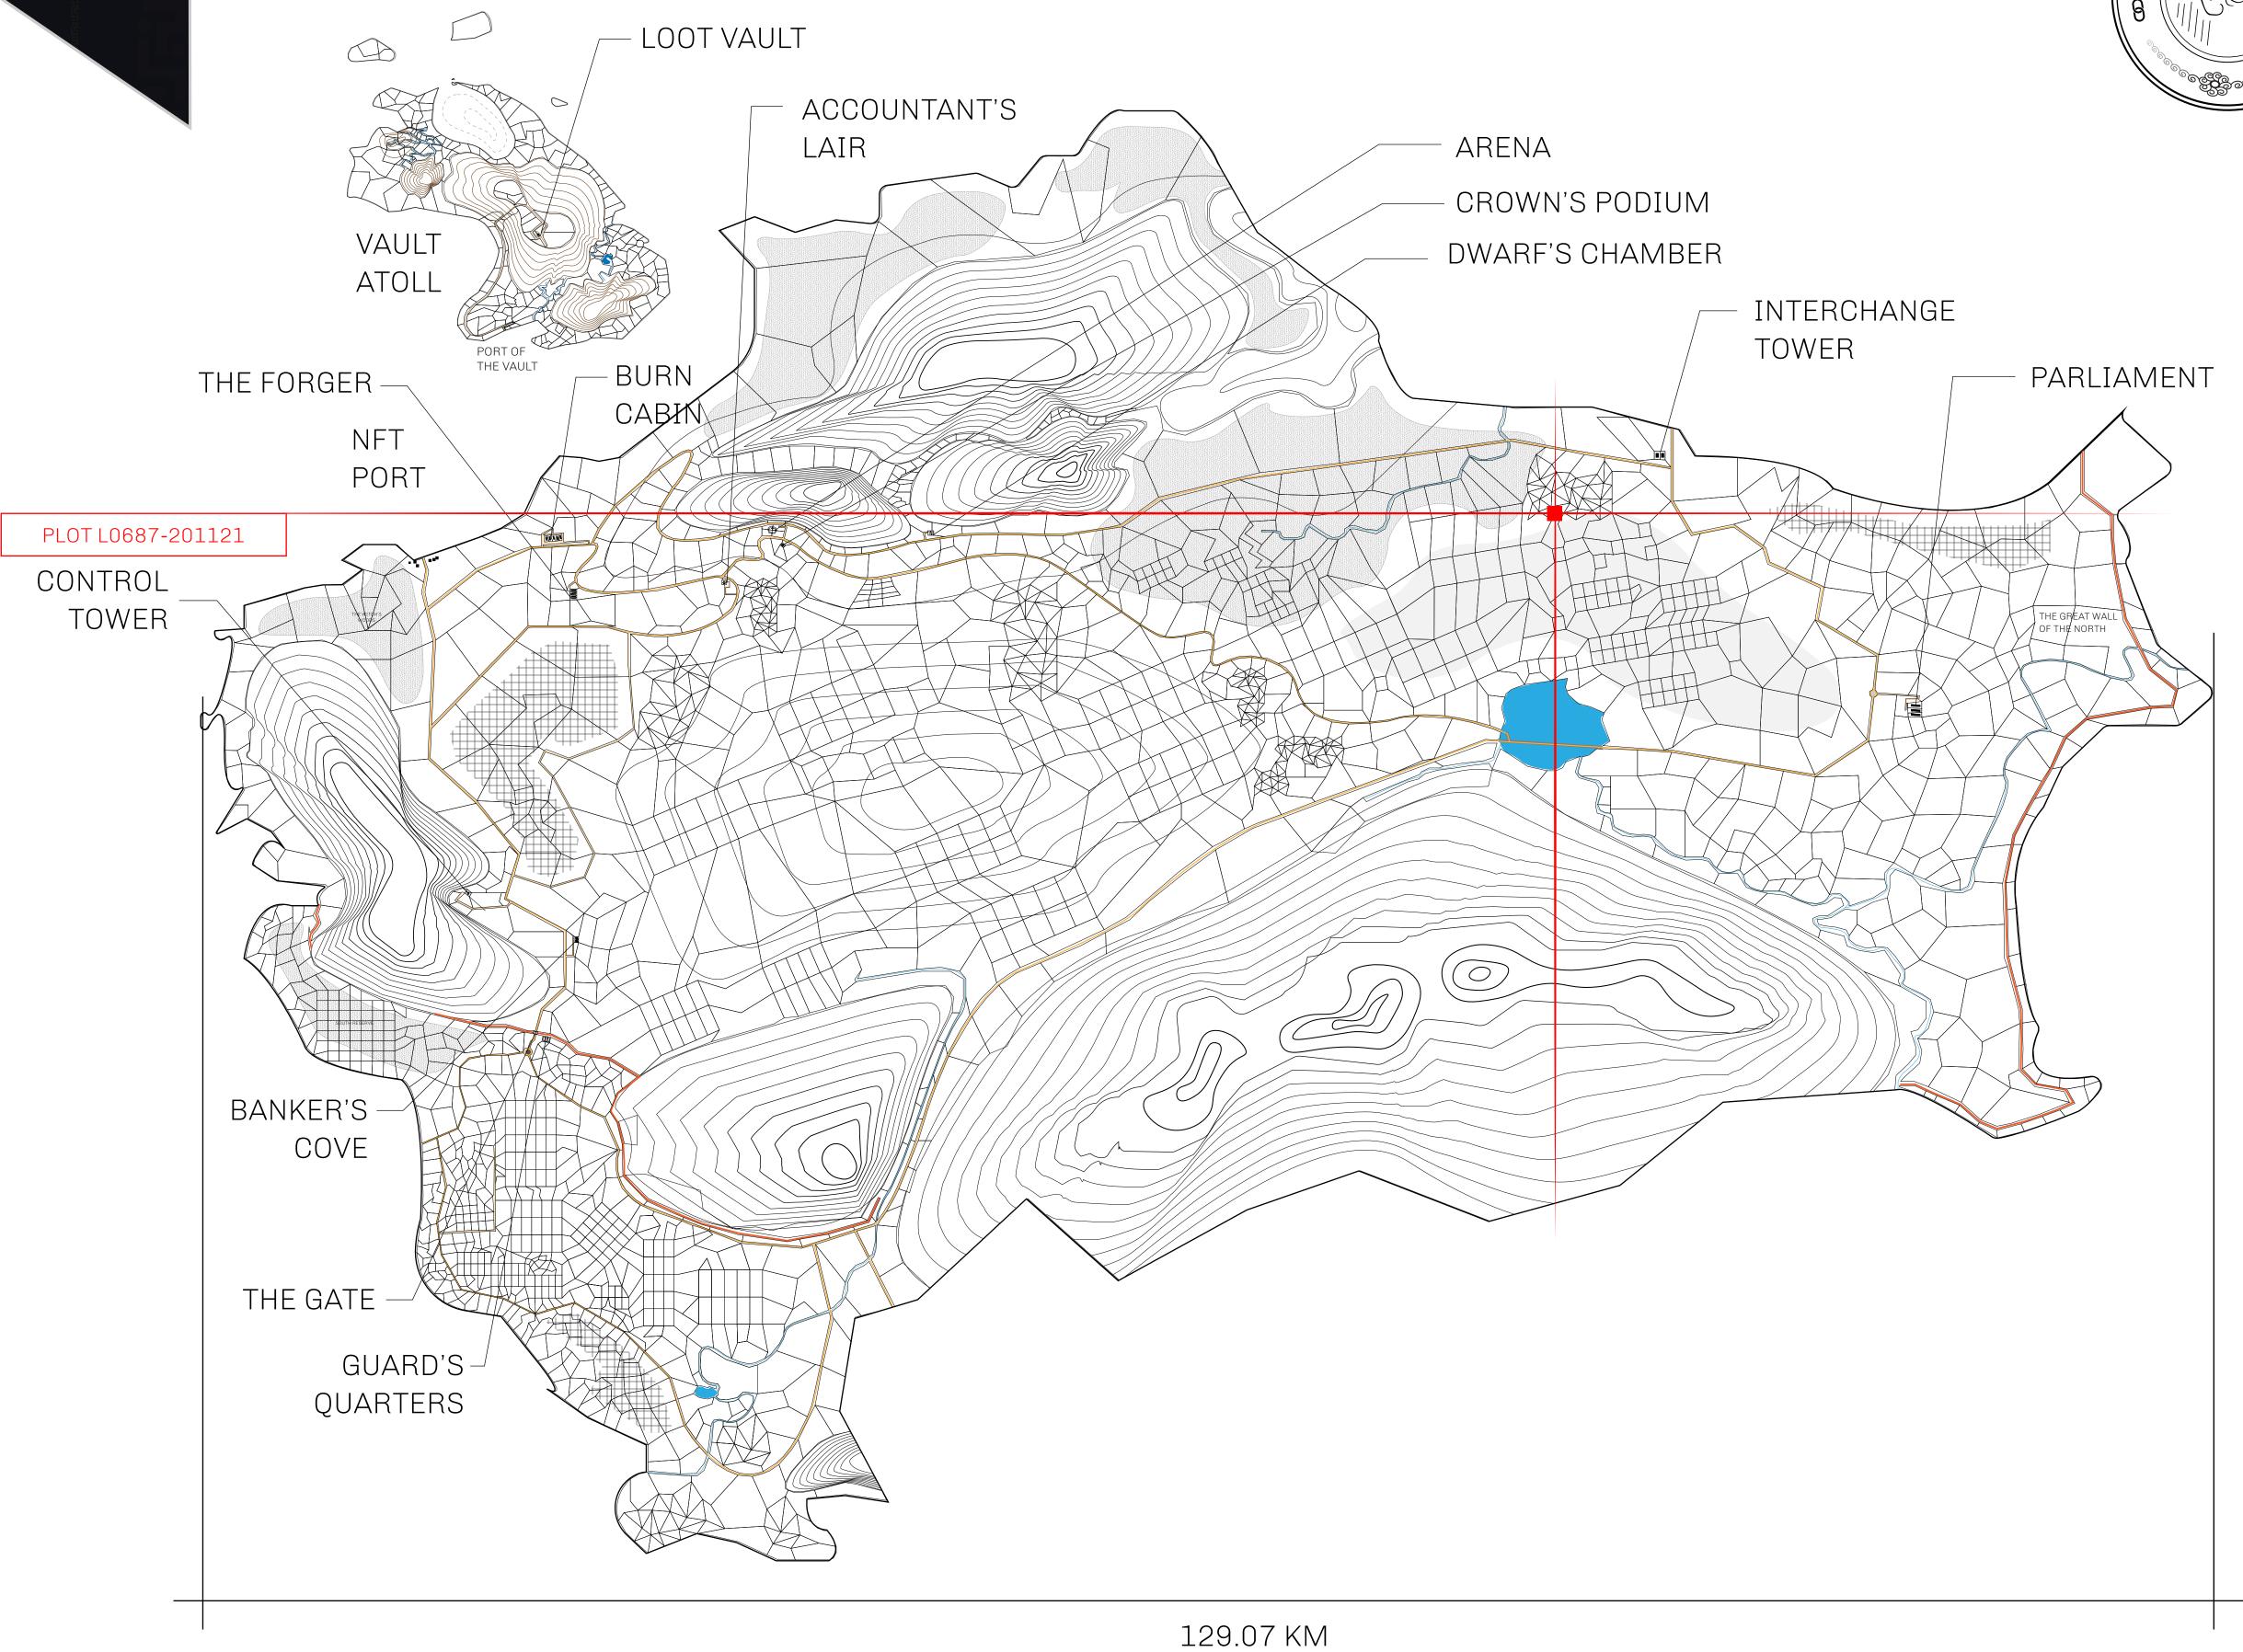

## HER MAJESTY'S GATED WORLD

As an economic and ruling powerhouse, the Great Empire controls the issuance and trade of BUN, LTT, and USDC reward credits. Decisions by its sitting parliamentarians affect Loot NFT World. Following the last war, border controls are tight and only invitees can enter. Each Sunday, all eyes focus on the Arena and the Crown's Podium, where battle-bidding auctions rage. The battle pit is not for the fainthearted and strategy plays a crucial role in winning.

## **GEOGRAPHY**

COASTLINE 462.64 KM (287.47 MILES)

BORDERS OCEAN, ROYAUME DE SATOSHI, X BY SL & TERRITORIO LTT ST

HIGHEST POINT MOUNT ARES +8120 M

LOWEST POINT NFT PORT 0 M

PLOTS 2284 SCALE 1:50000