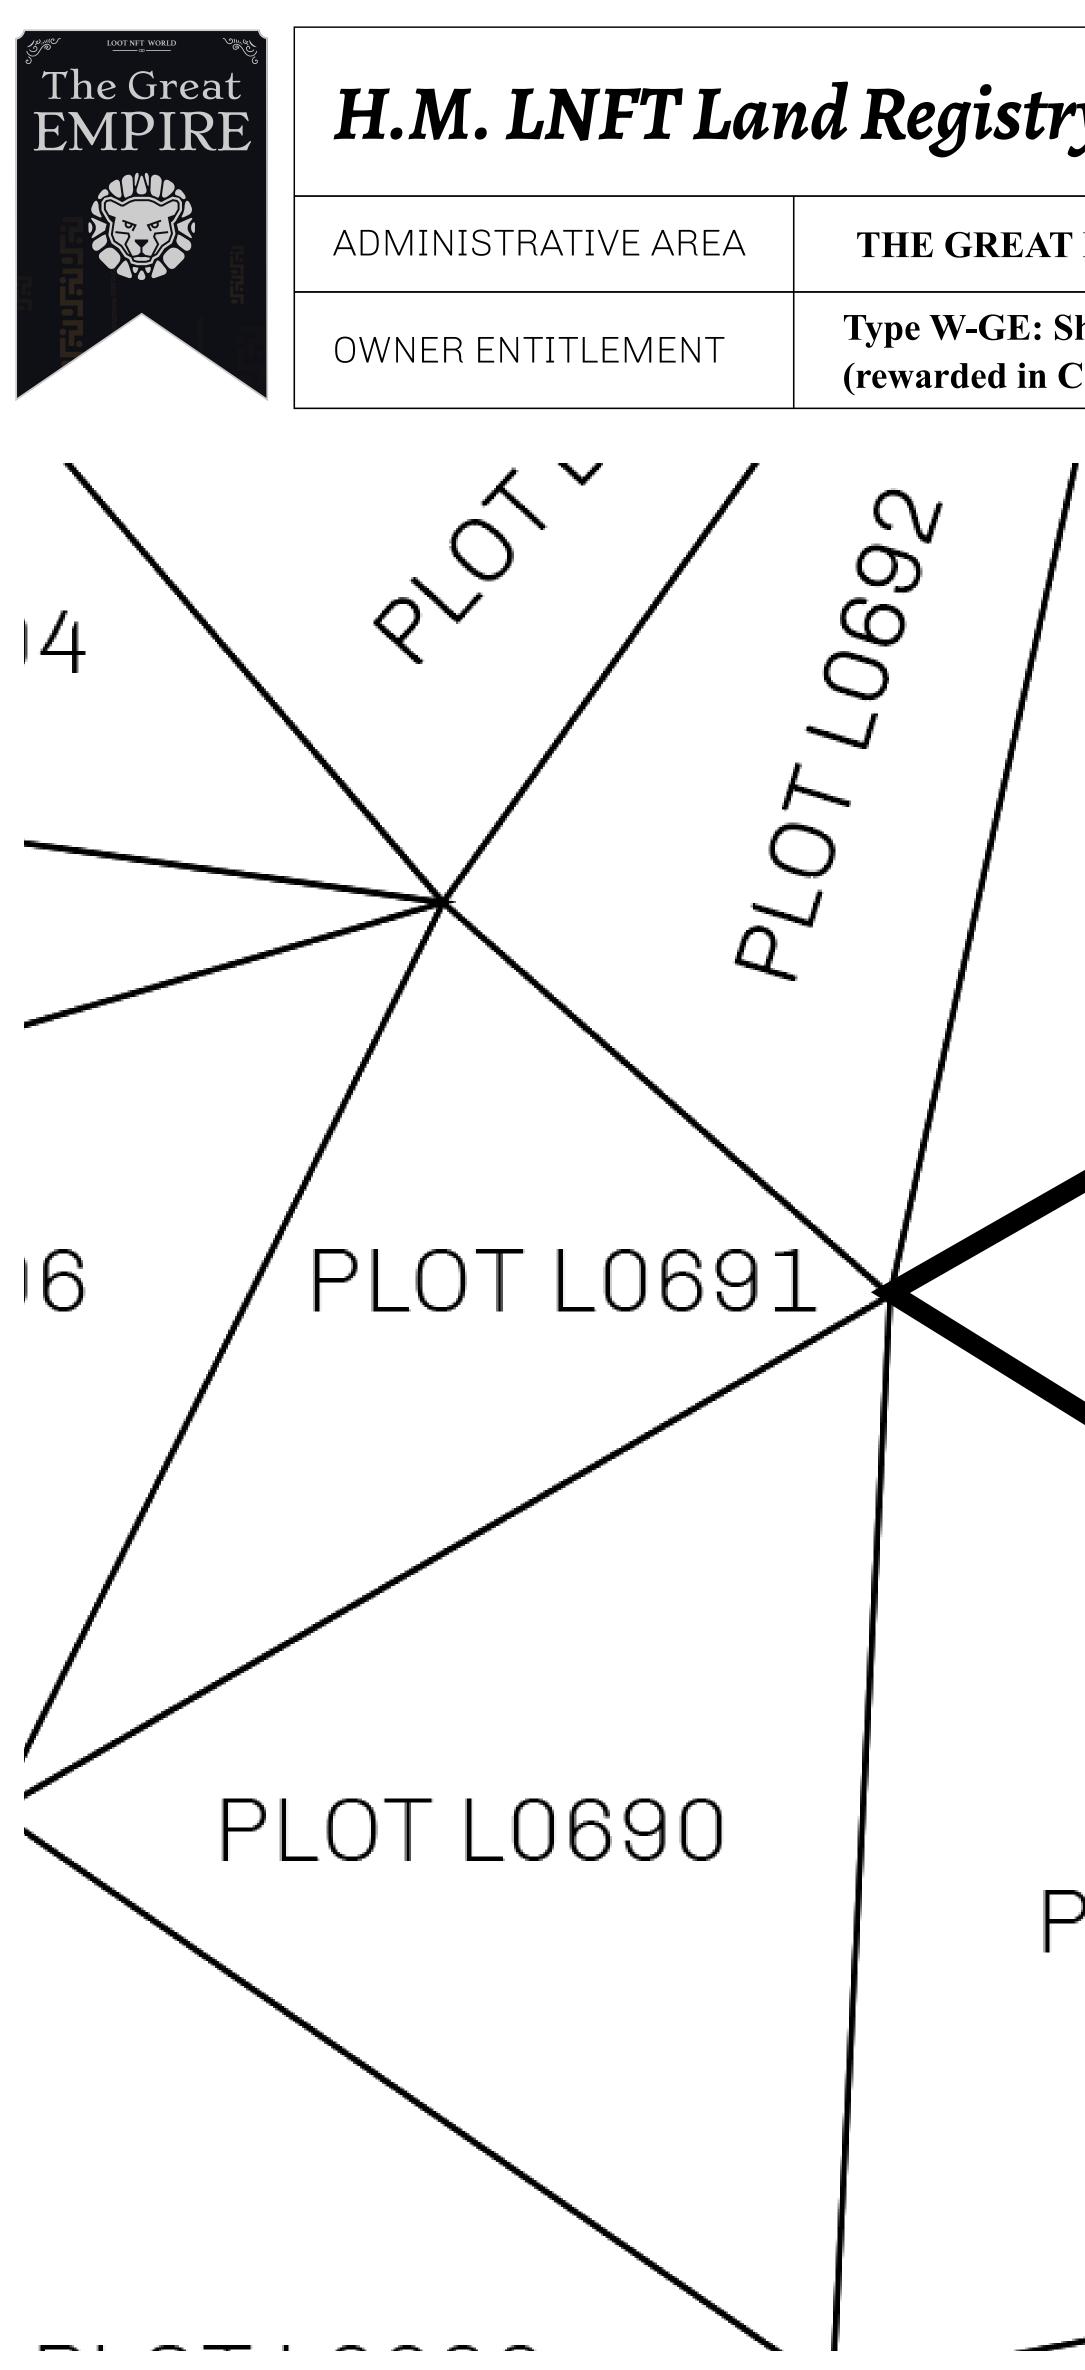

## LOOT NFT WORLD

 $\int$ 

|                                                                                                   | TITLE NUMBER<br>L0684-201121 |                         |       |                                        |
|---------------------------------------------------------------------------------------------------|------------------------------|-------------------------|-------|----------------------------------------|
| y                                                                                                 |                              |                         |       |                                        |
| <b>EMPIRE</b>                                                                                     | ISSUED                       | <b>20 November 2021</b> | Jo.I. | SCALE 1/50000                          |
| Share of 0.3% of all BUN sales based on number of NFT Stories minted Credits); Mint 4 NFT Stories |                              |                         |       |                                        |
|                                                                                                   |                              | \                       | /     | ************************************** |
|                                                                                                   |                              |                         |       |                                        |
| PLOT                                                                                              | L06                          | 82 \                    | / /   | TV                                     |
|                                                                                                   |                              |                         | <     | 2/2                                    |
|                                                                                                   |                              |                         |       |                                        |
|                                                                                                   |                              |                         |       | s.                                     |
|                                                                                                   |                              |                         |       | $\langle O \rangle$                    |
|                                                                                                   |                              |                         |       | $\langle \rangle$                      |
| Ρl                                                                                                | _OT                          | L0684                   |       | Co                                     |
| BC                                                                                                | DUNDAR                       | Y: 3.45 KM              |       | ο<br>C                                 |
|                                                                                                   |                              |                         |       |                                        |
|                                                                                                   |                              |                         |       |                                        |
|                                                                                                   |                              |                         |       |                                        |
|                                                                                                   |                              |                         |       |                                        |
| PLOT I                                                                                            | 068                          | 35                      |       |                                        |
|                                                                                                   |                              |                         |       |                                        |
|                                                                                                   |                              |                         |       |                                        |
|                                                                                                   |                              |                         |       | /                                      |
|                                                                                                   |                              |                         |       |                                        |