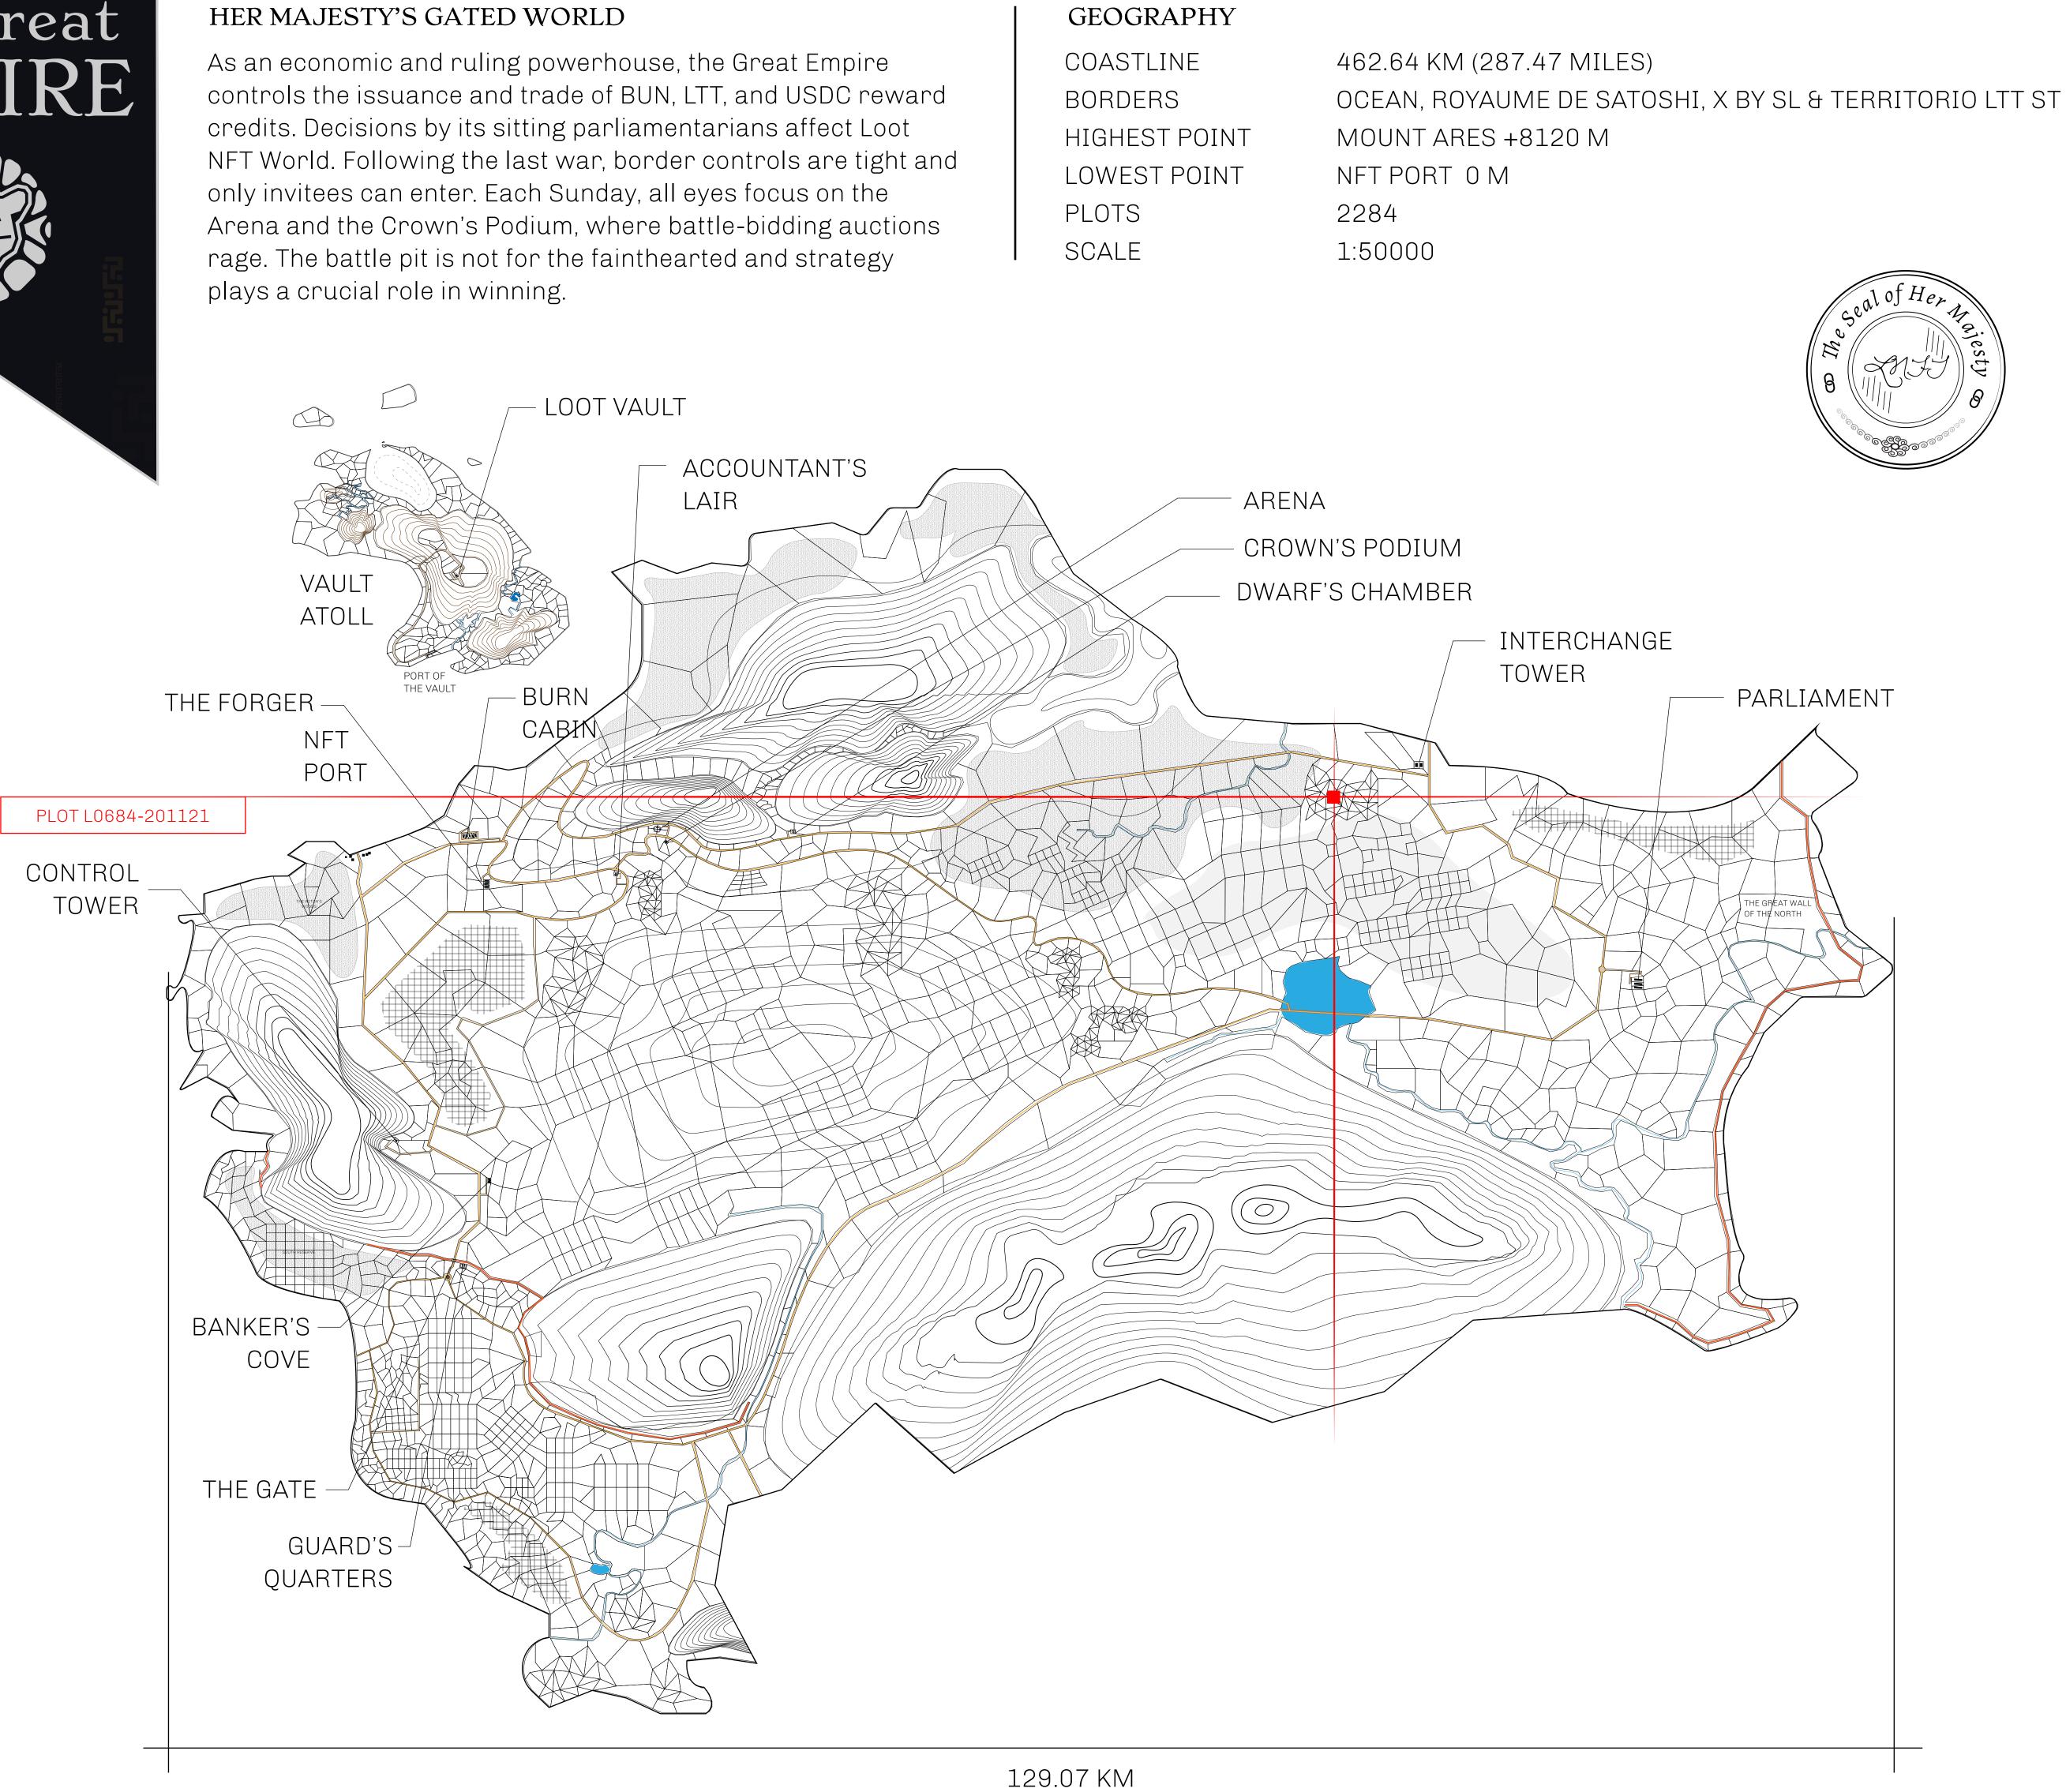

## LOOT NFT WORLD

 $\int$ 















|                                                                                                   | TITLE NUMBER<br>L0684-201121 |                         |       |                                        |
|---------------------------------------------------------------------------------------------------|------------------------------|-------------------------|-------|----------------------------------------|
| y                                                                                                 |                              |                         |       |                                        |
| <b>EMPIRE</b>                                                                                     | ISSUED                       | <b>20 November 2021</b> | Jo.I. | S