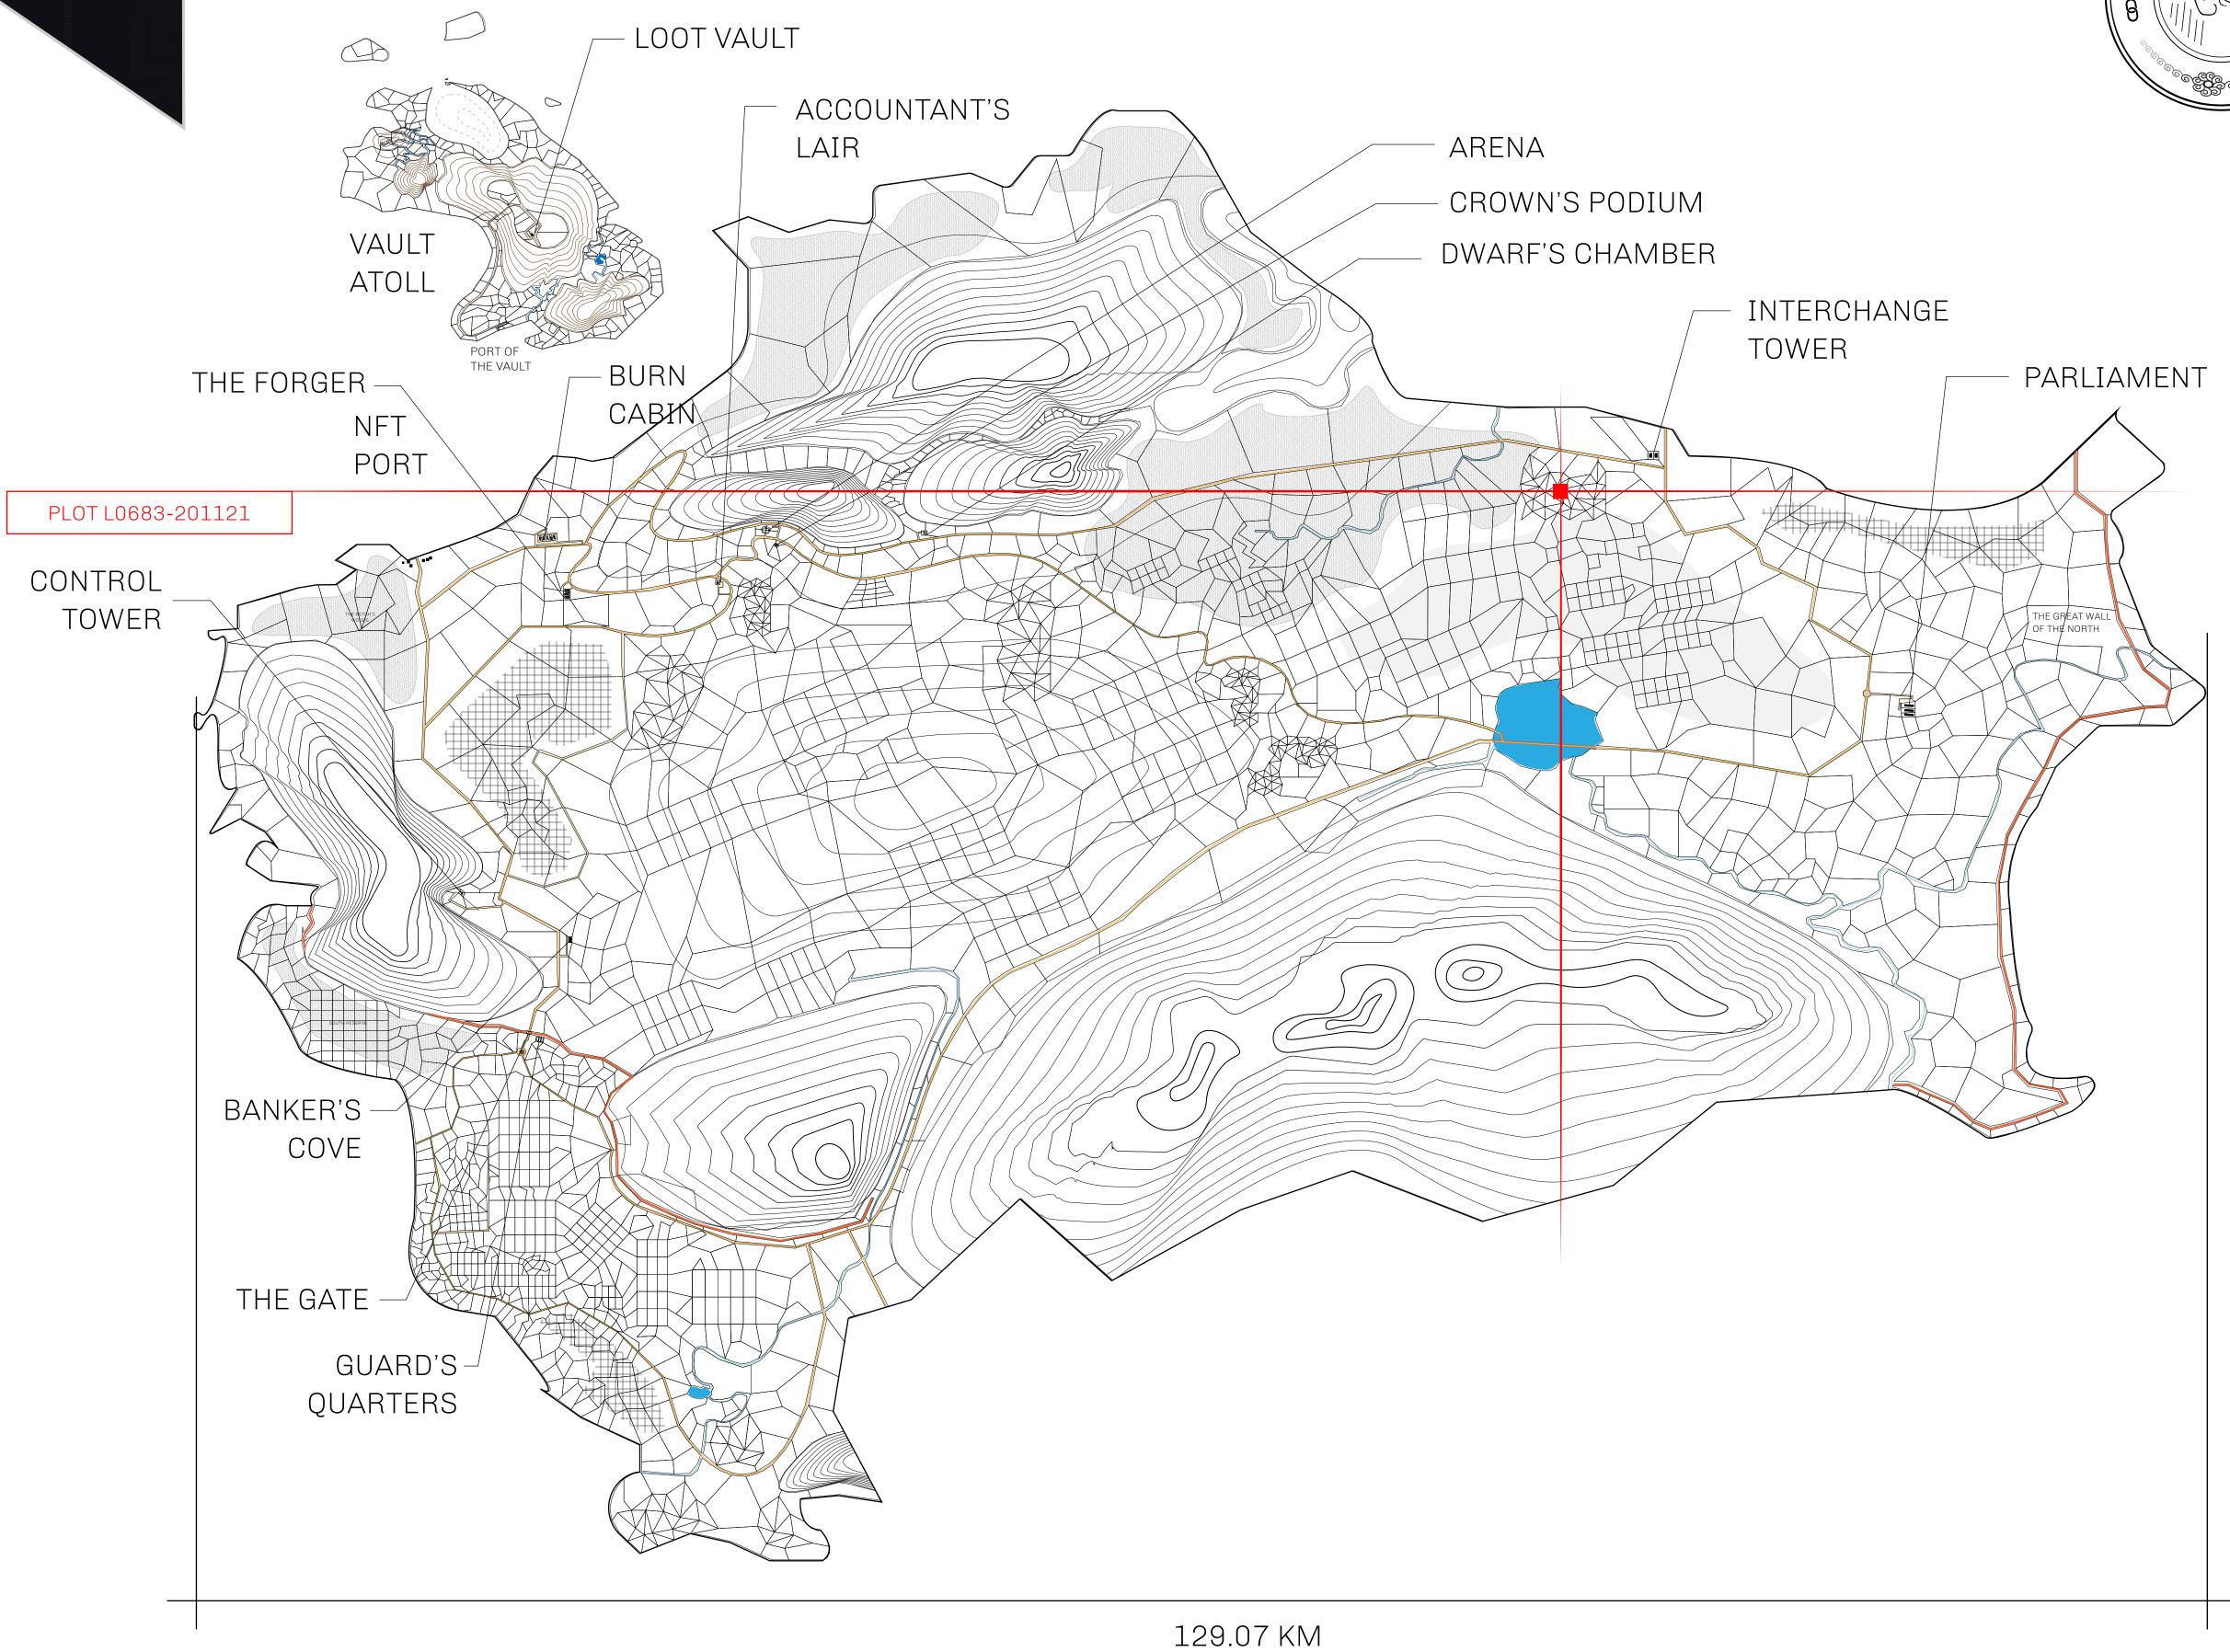

## **GEOGRAPHY**

COASTLINE 462.64 KM (287.47 MILES)

BORDERS OCEAN, ROYAUME DE SATOSHI, X BY SL & TERRITORIO LTT ST

HIGHEST POINT MOUNT ARES +8120 M

LOWEST POINT NFT PORT 0 M

PLOTS 2284 SCALE 1:50000

## H.M. LNFT Land Registry

L0683-201121

TITLE NUMBER

ADMINISTRATIVE AREA

THE GREAT EMPIRE

**20 November 2021** ISSUED

SCALE 1/50000

OWNER ENTITLEMENT