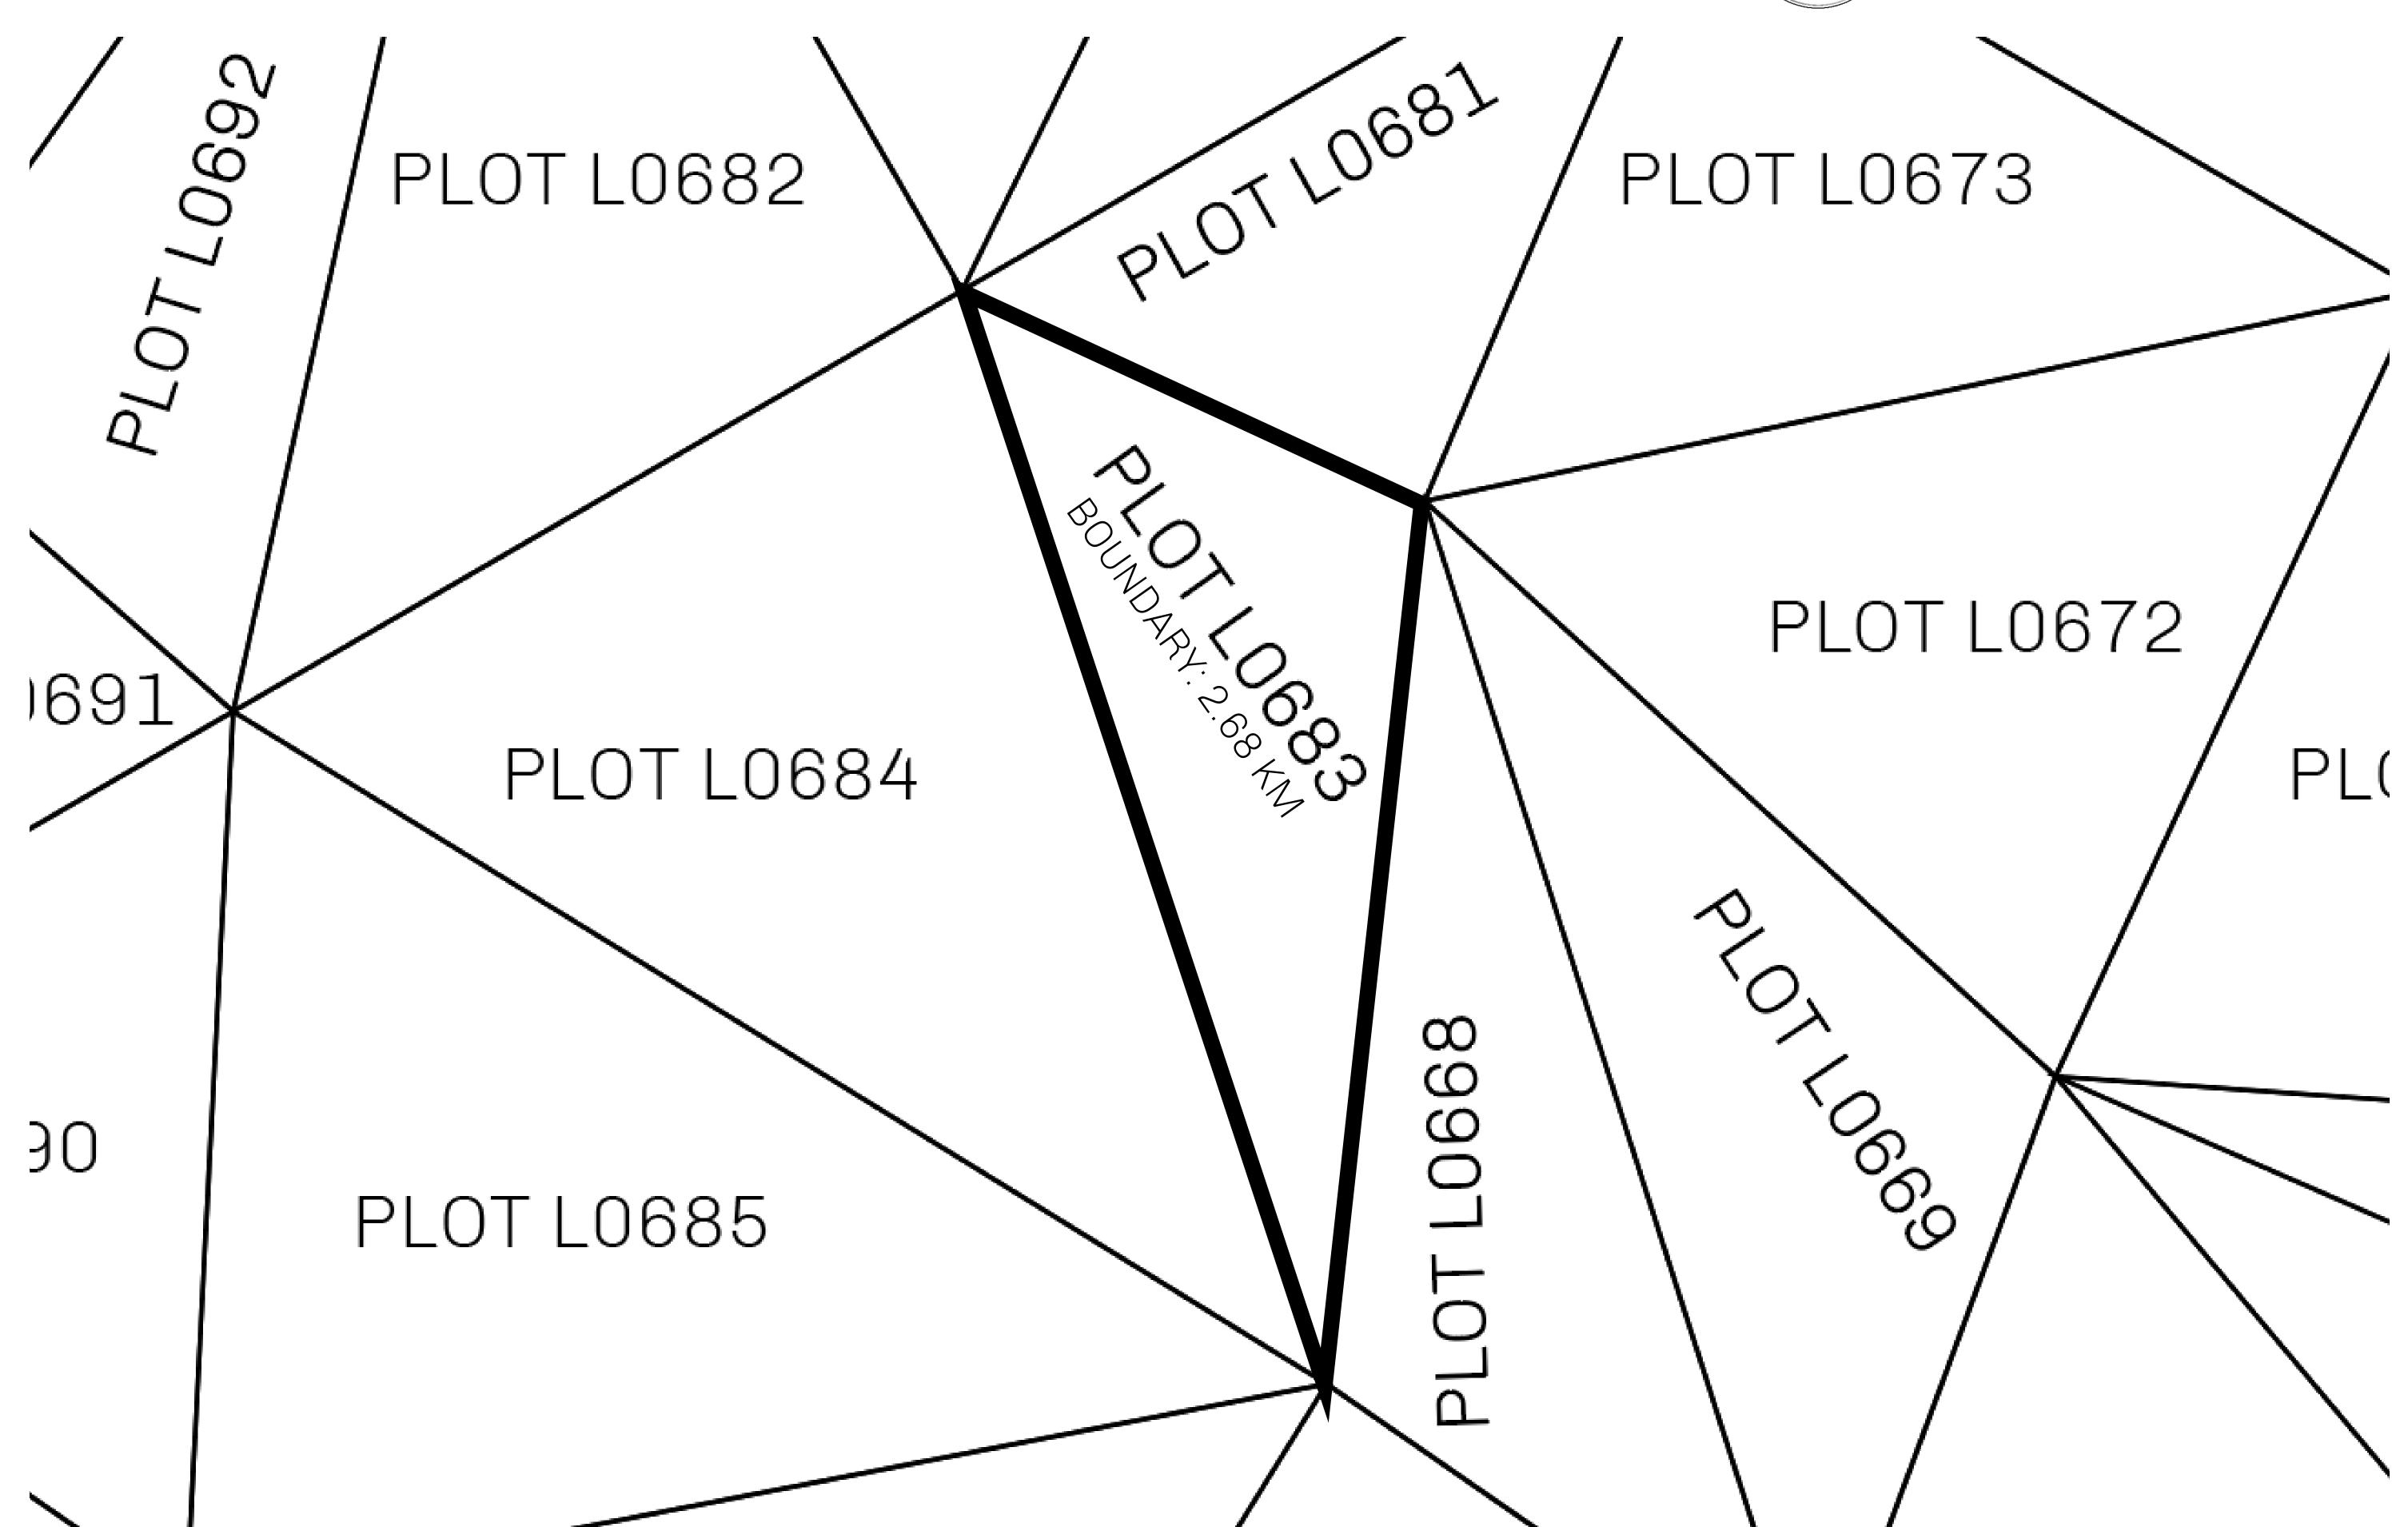

## H.M. LNFT Land Registry

L0683-201121

TITLE NUMBER

ADMINISTRATIVE AREA

THE GREAT EMPIRE

**20 November 2021** ISSUED

SCALE 1/50000

OWNER ENTITLEMENT

Type W-GE: Share of 0.3% of all BUN sales based on number of NFT Stories minted

(rewarded in Credits); Mint 4 NFT Stories