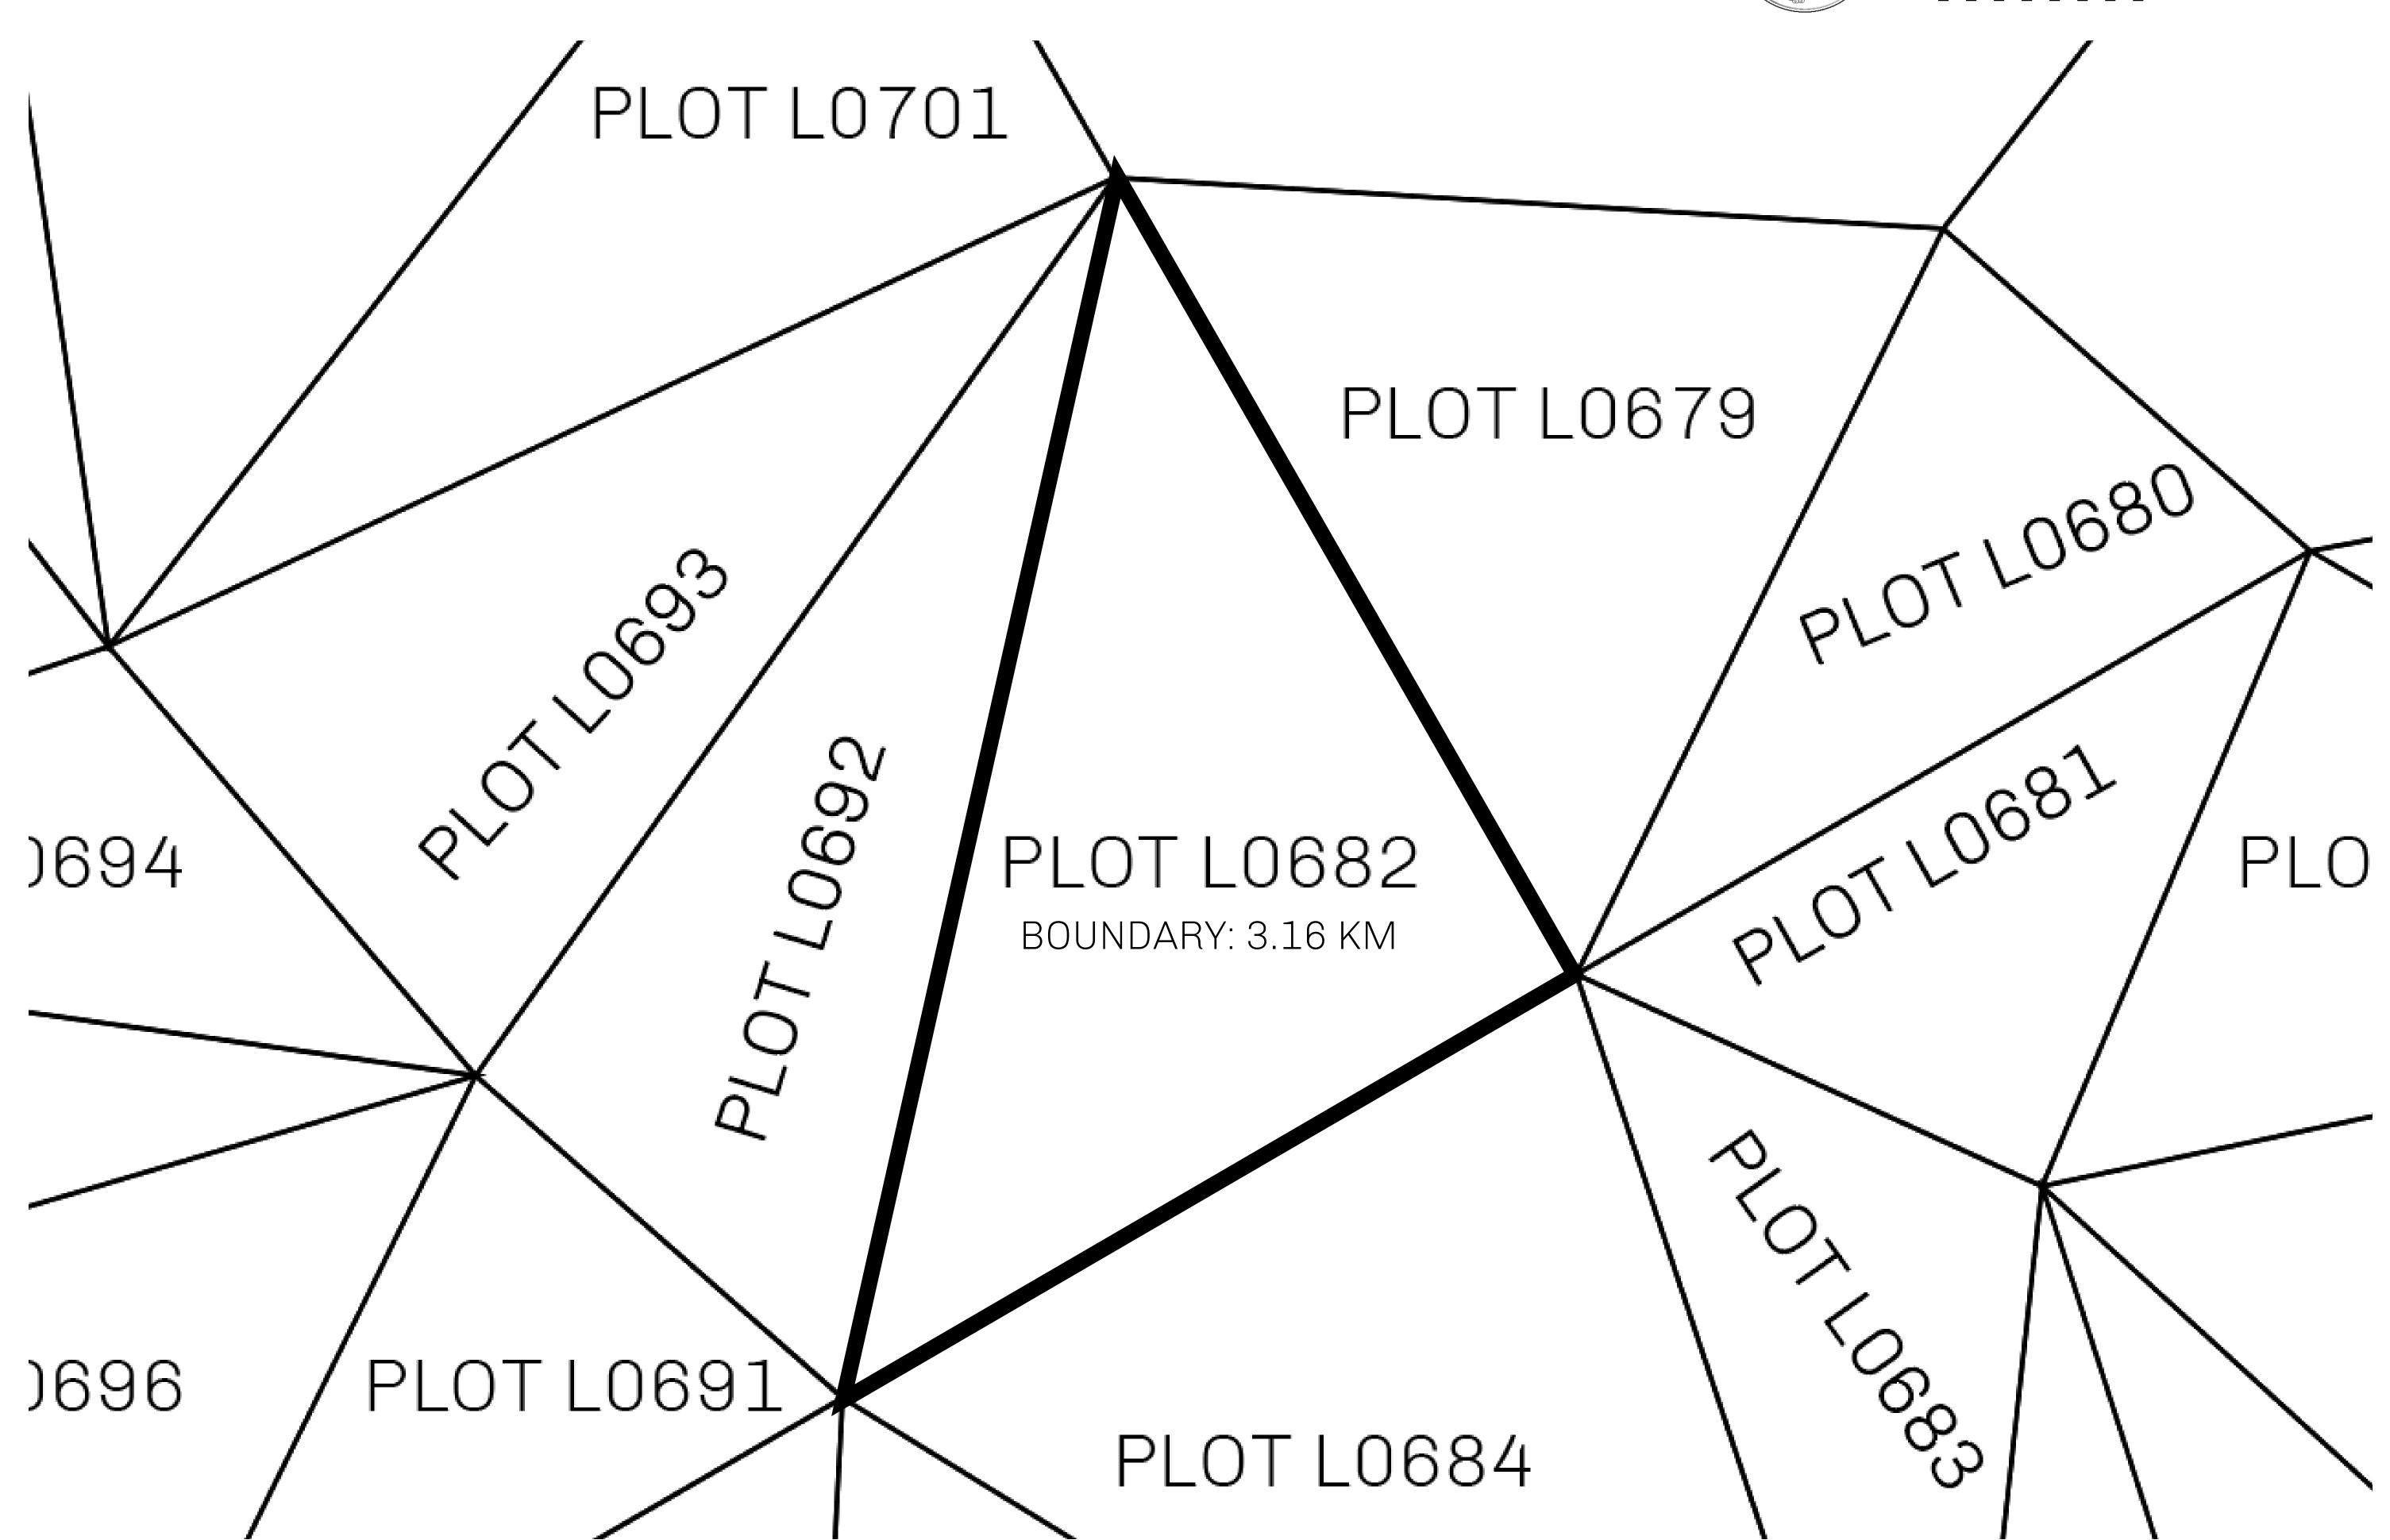

## H.M. LNFT Land Registry

L0682-201121

TITLE NUMBER

ADMINISTRATIVE AREA

THE GREAT EMPIRE

ISSUED 20 November 2021

SCALE 1/50000

OWNER ENTITLEMENT

Type W-GE: Share of 0.3% of all BUN sales based on number of NFT Stories minted (rewarded in Credits); Mint 4 NFT Stories

A LOOTVERSE

TOOL PROJECT PHILOSOPHY

RESPECTING

RESPECTING