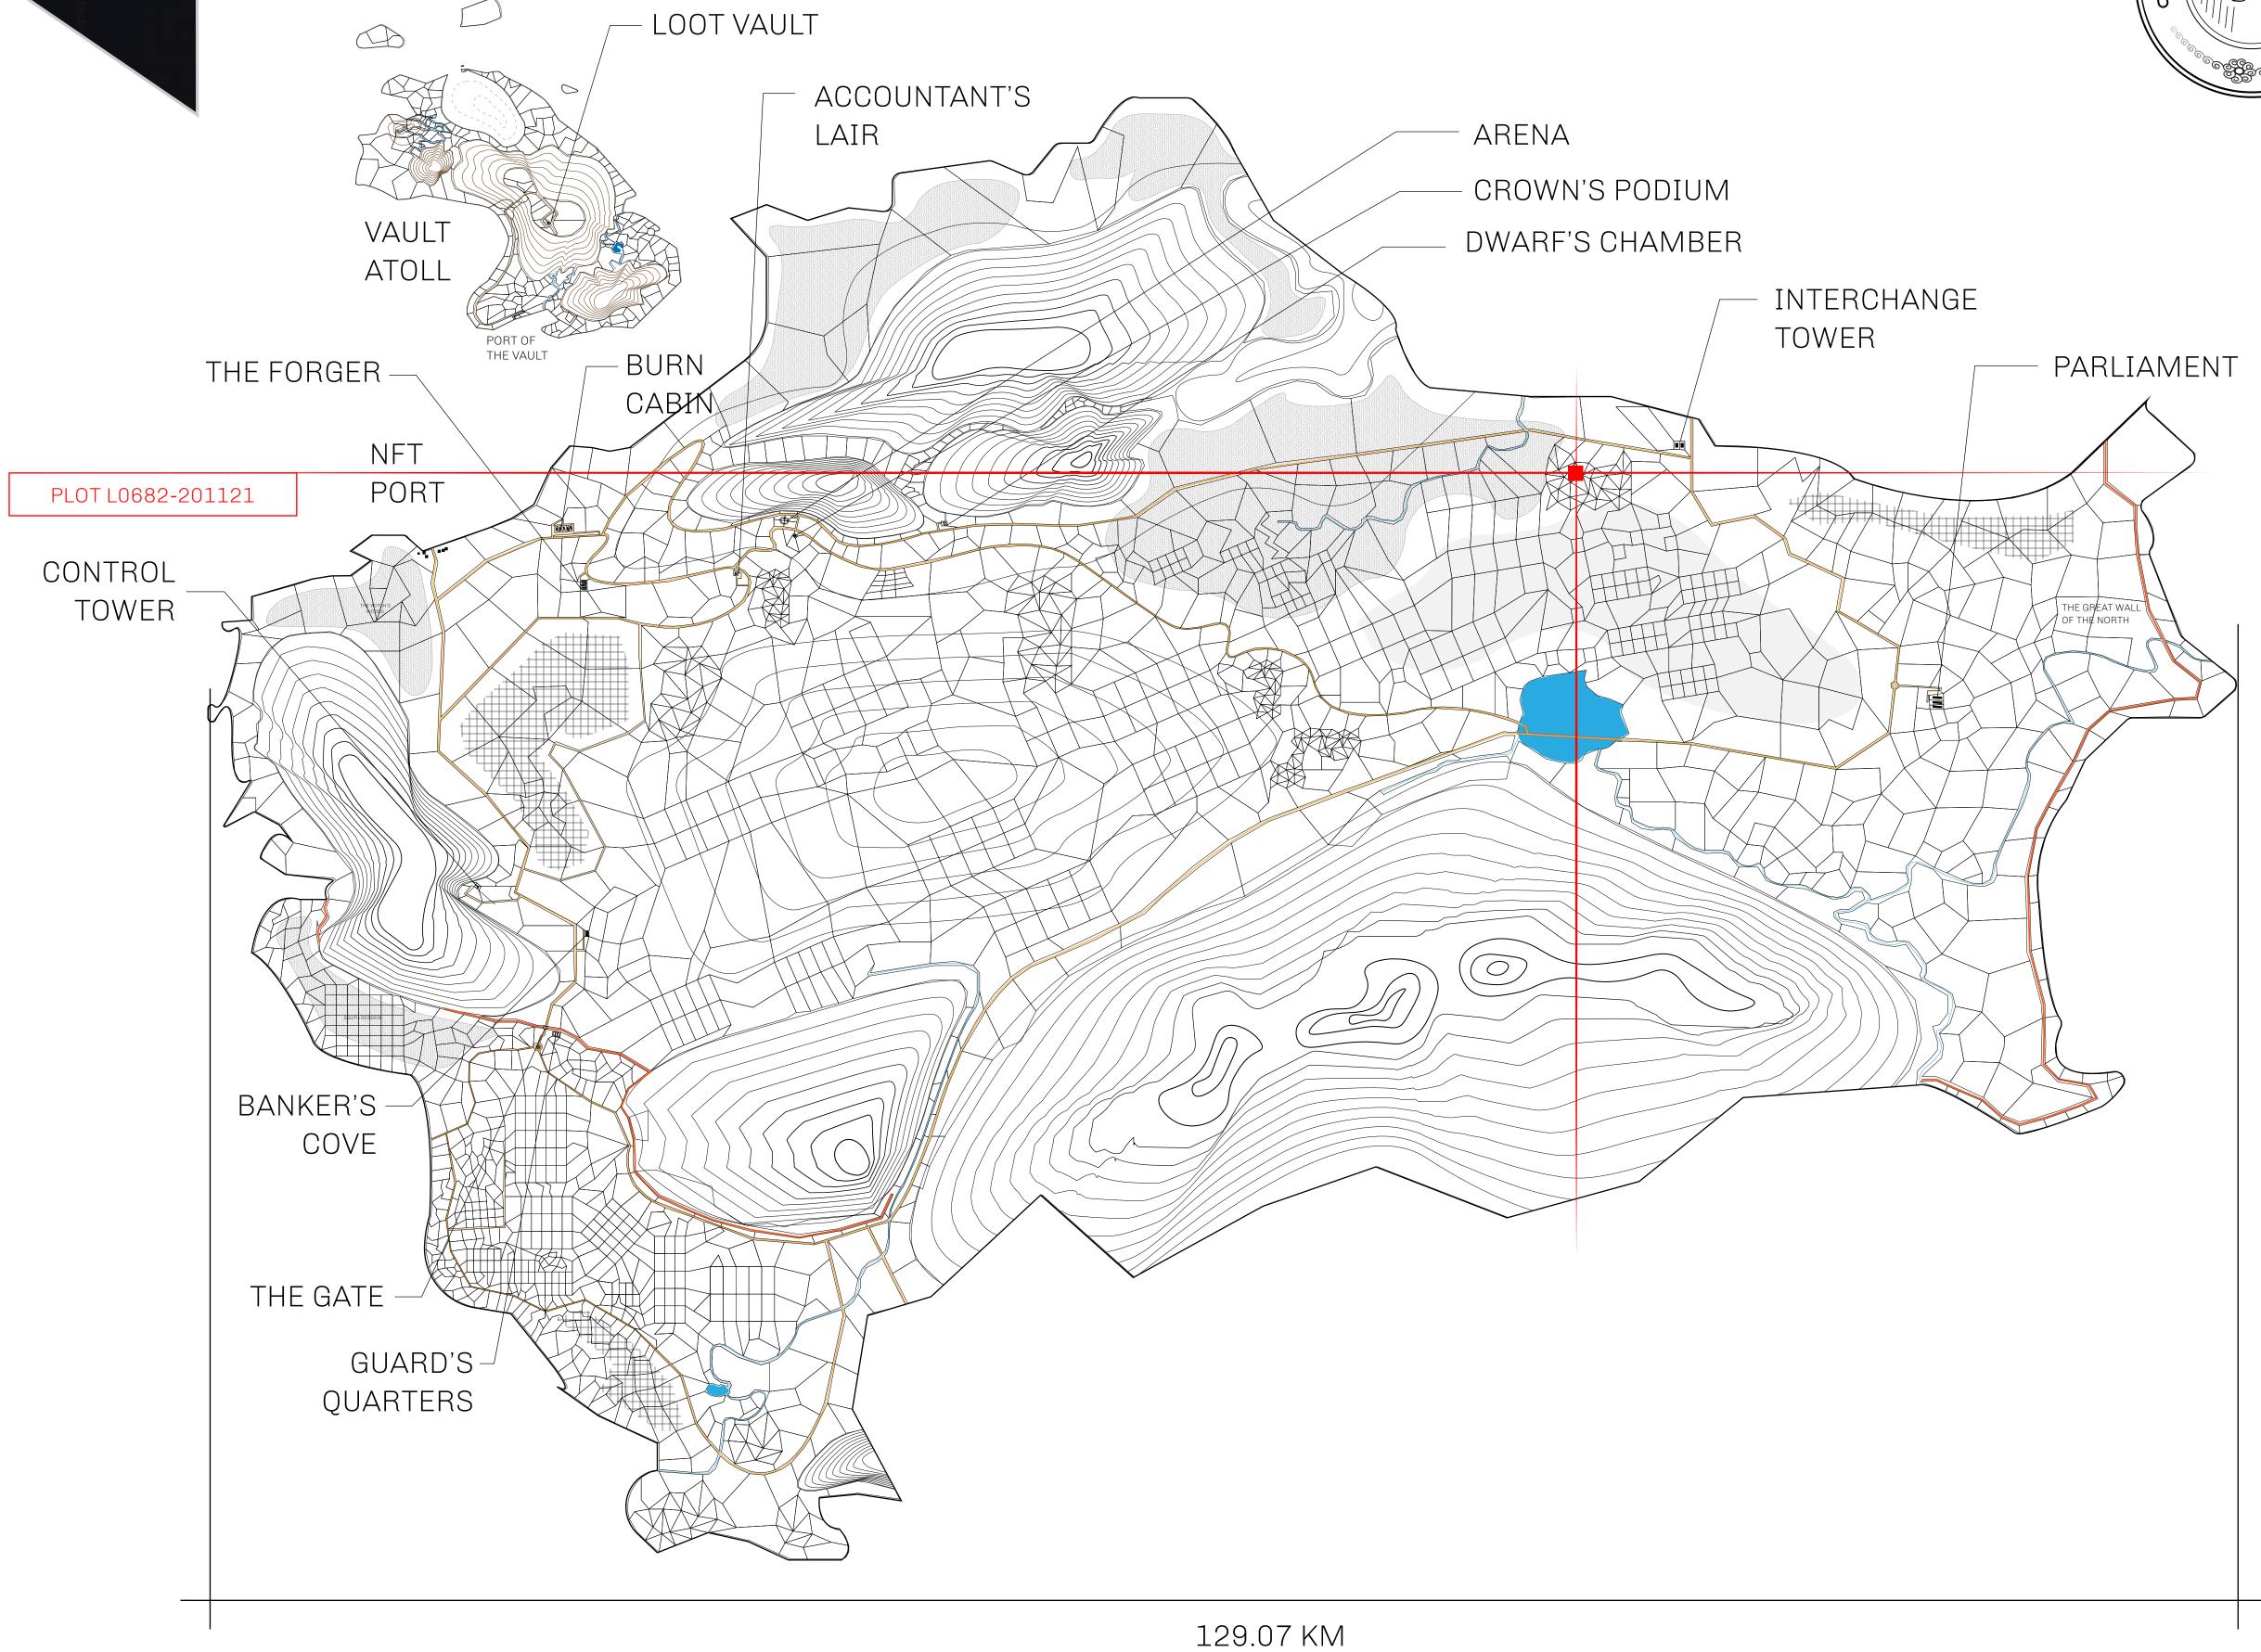

## GEOGRAPHY

COASTLINE 462.64 KM (287.47 MILES)

BORDERS OCEAN, ROYAUME DE SATOSHI, X BY SL & TERRITORIO LTT ST

HIGHEST POINT MOUNT ARES +8120 M

LOWEST POINT NFT PORT 0 M

PLOTS 2284 SCALE 1:50000

## H.M. LNFT Land Registry

L0682-201121

TITLE NUMBER

ADMINISTRATIVE AREA

THE GREAT EMPIRE

ISSUED 20 November 2021

SCALE 1/50000

OWNER ENTITLEMENT