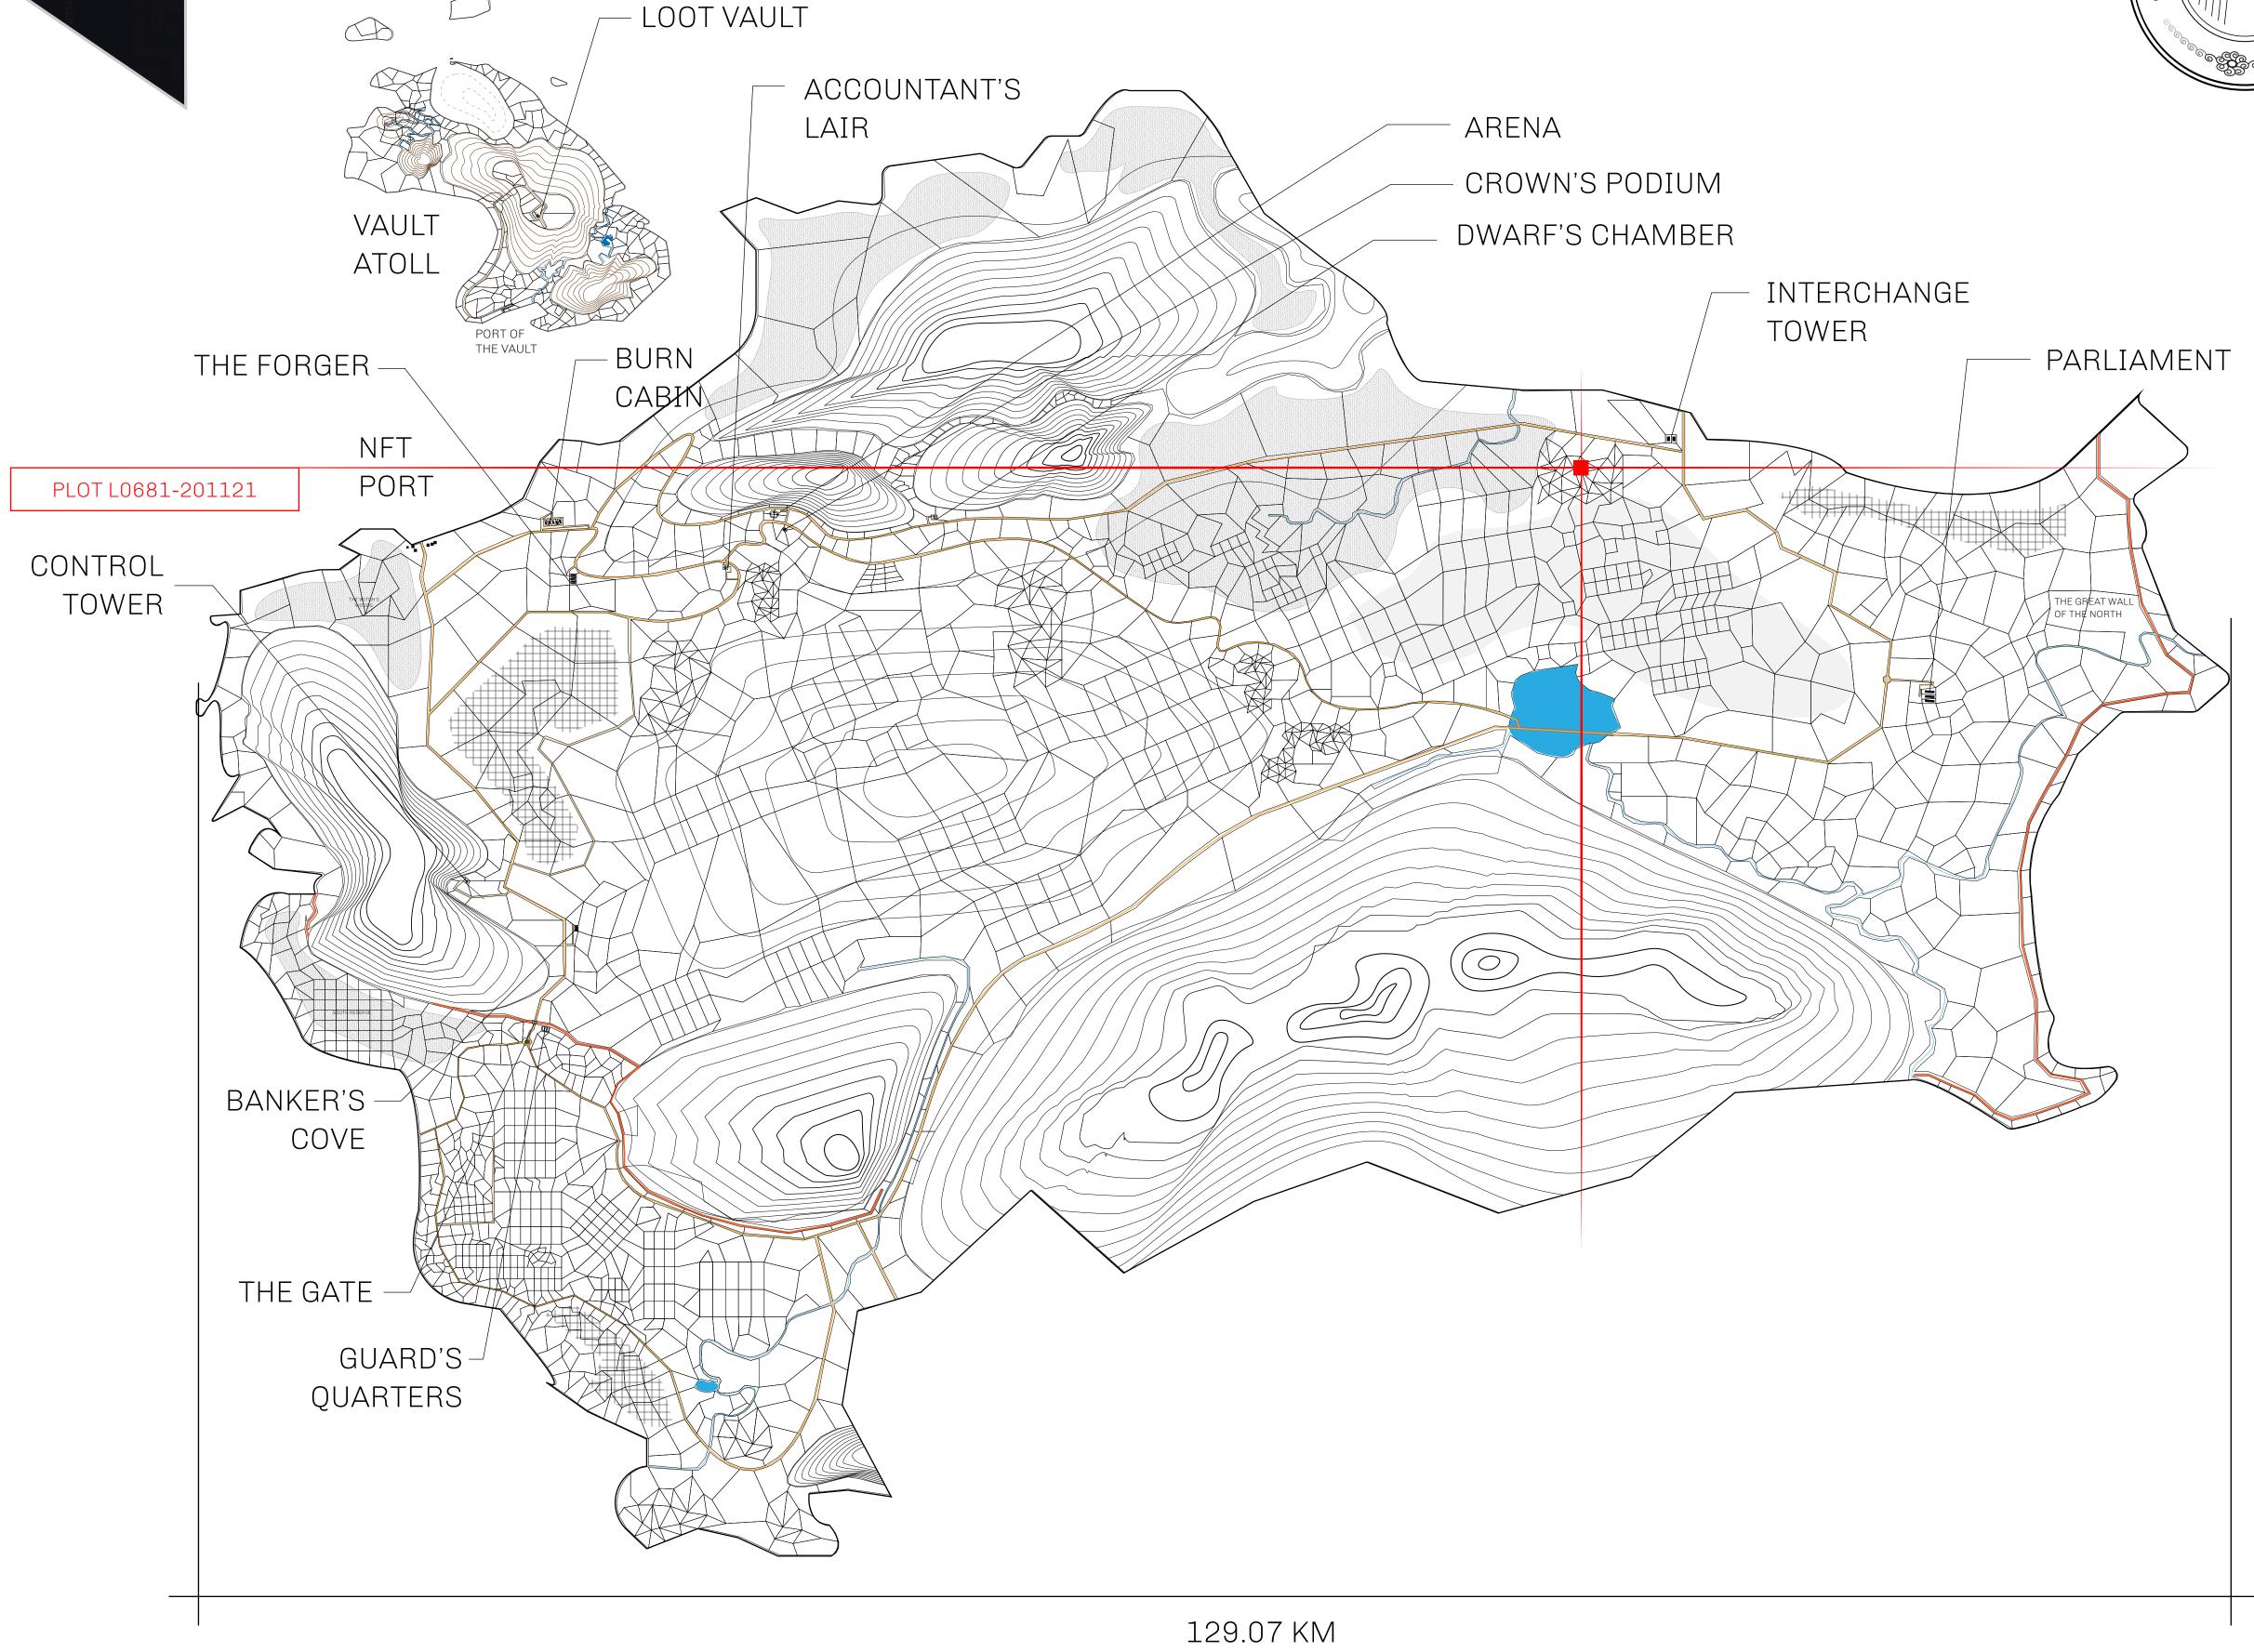

## **GEOGRAPHY**

COASTLINE 462.64 KM (287.47 MILES)

BORDERS OCEAN, ROYAUME DE SATOSHI, X BY SL & TERRITORIO LTT ST

HIGHEST POINT MOUNT ARES +8120 M

LOWEST POINT NFT PORT 0 M

PLOTS 2284 SCALE 1:50000

## H.M. LNFT Land Registry

L0681-201121

TITLE NUMBER

ADMINISTRATIVE AREA

THE GREAT EMPIRE

ISSUED 20 November 2021

SCALE 1/50000

OWNER ENTITLEMENT

## HER MAJESTY'S GATED WORLD

As an economic and ruling powerhouse, the Great Empire controls the issuance and trade of BUN, LTT, and USDC reward credits. Decisions by its sitting parliamentarians affect Loot NFT World. Following the last war, border controls are tight and only invitees can enter. Each Sunday, all eyes focus on the Arena and the Crown's Podium, where battle-bidding auctions rage. The battle pit is not for the fainthearted and strategy plays a crucial role in winning.