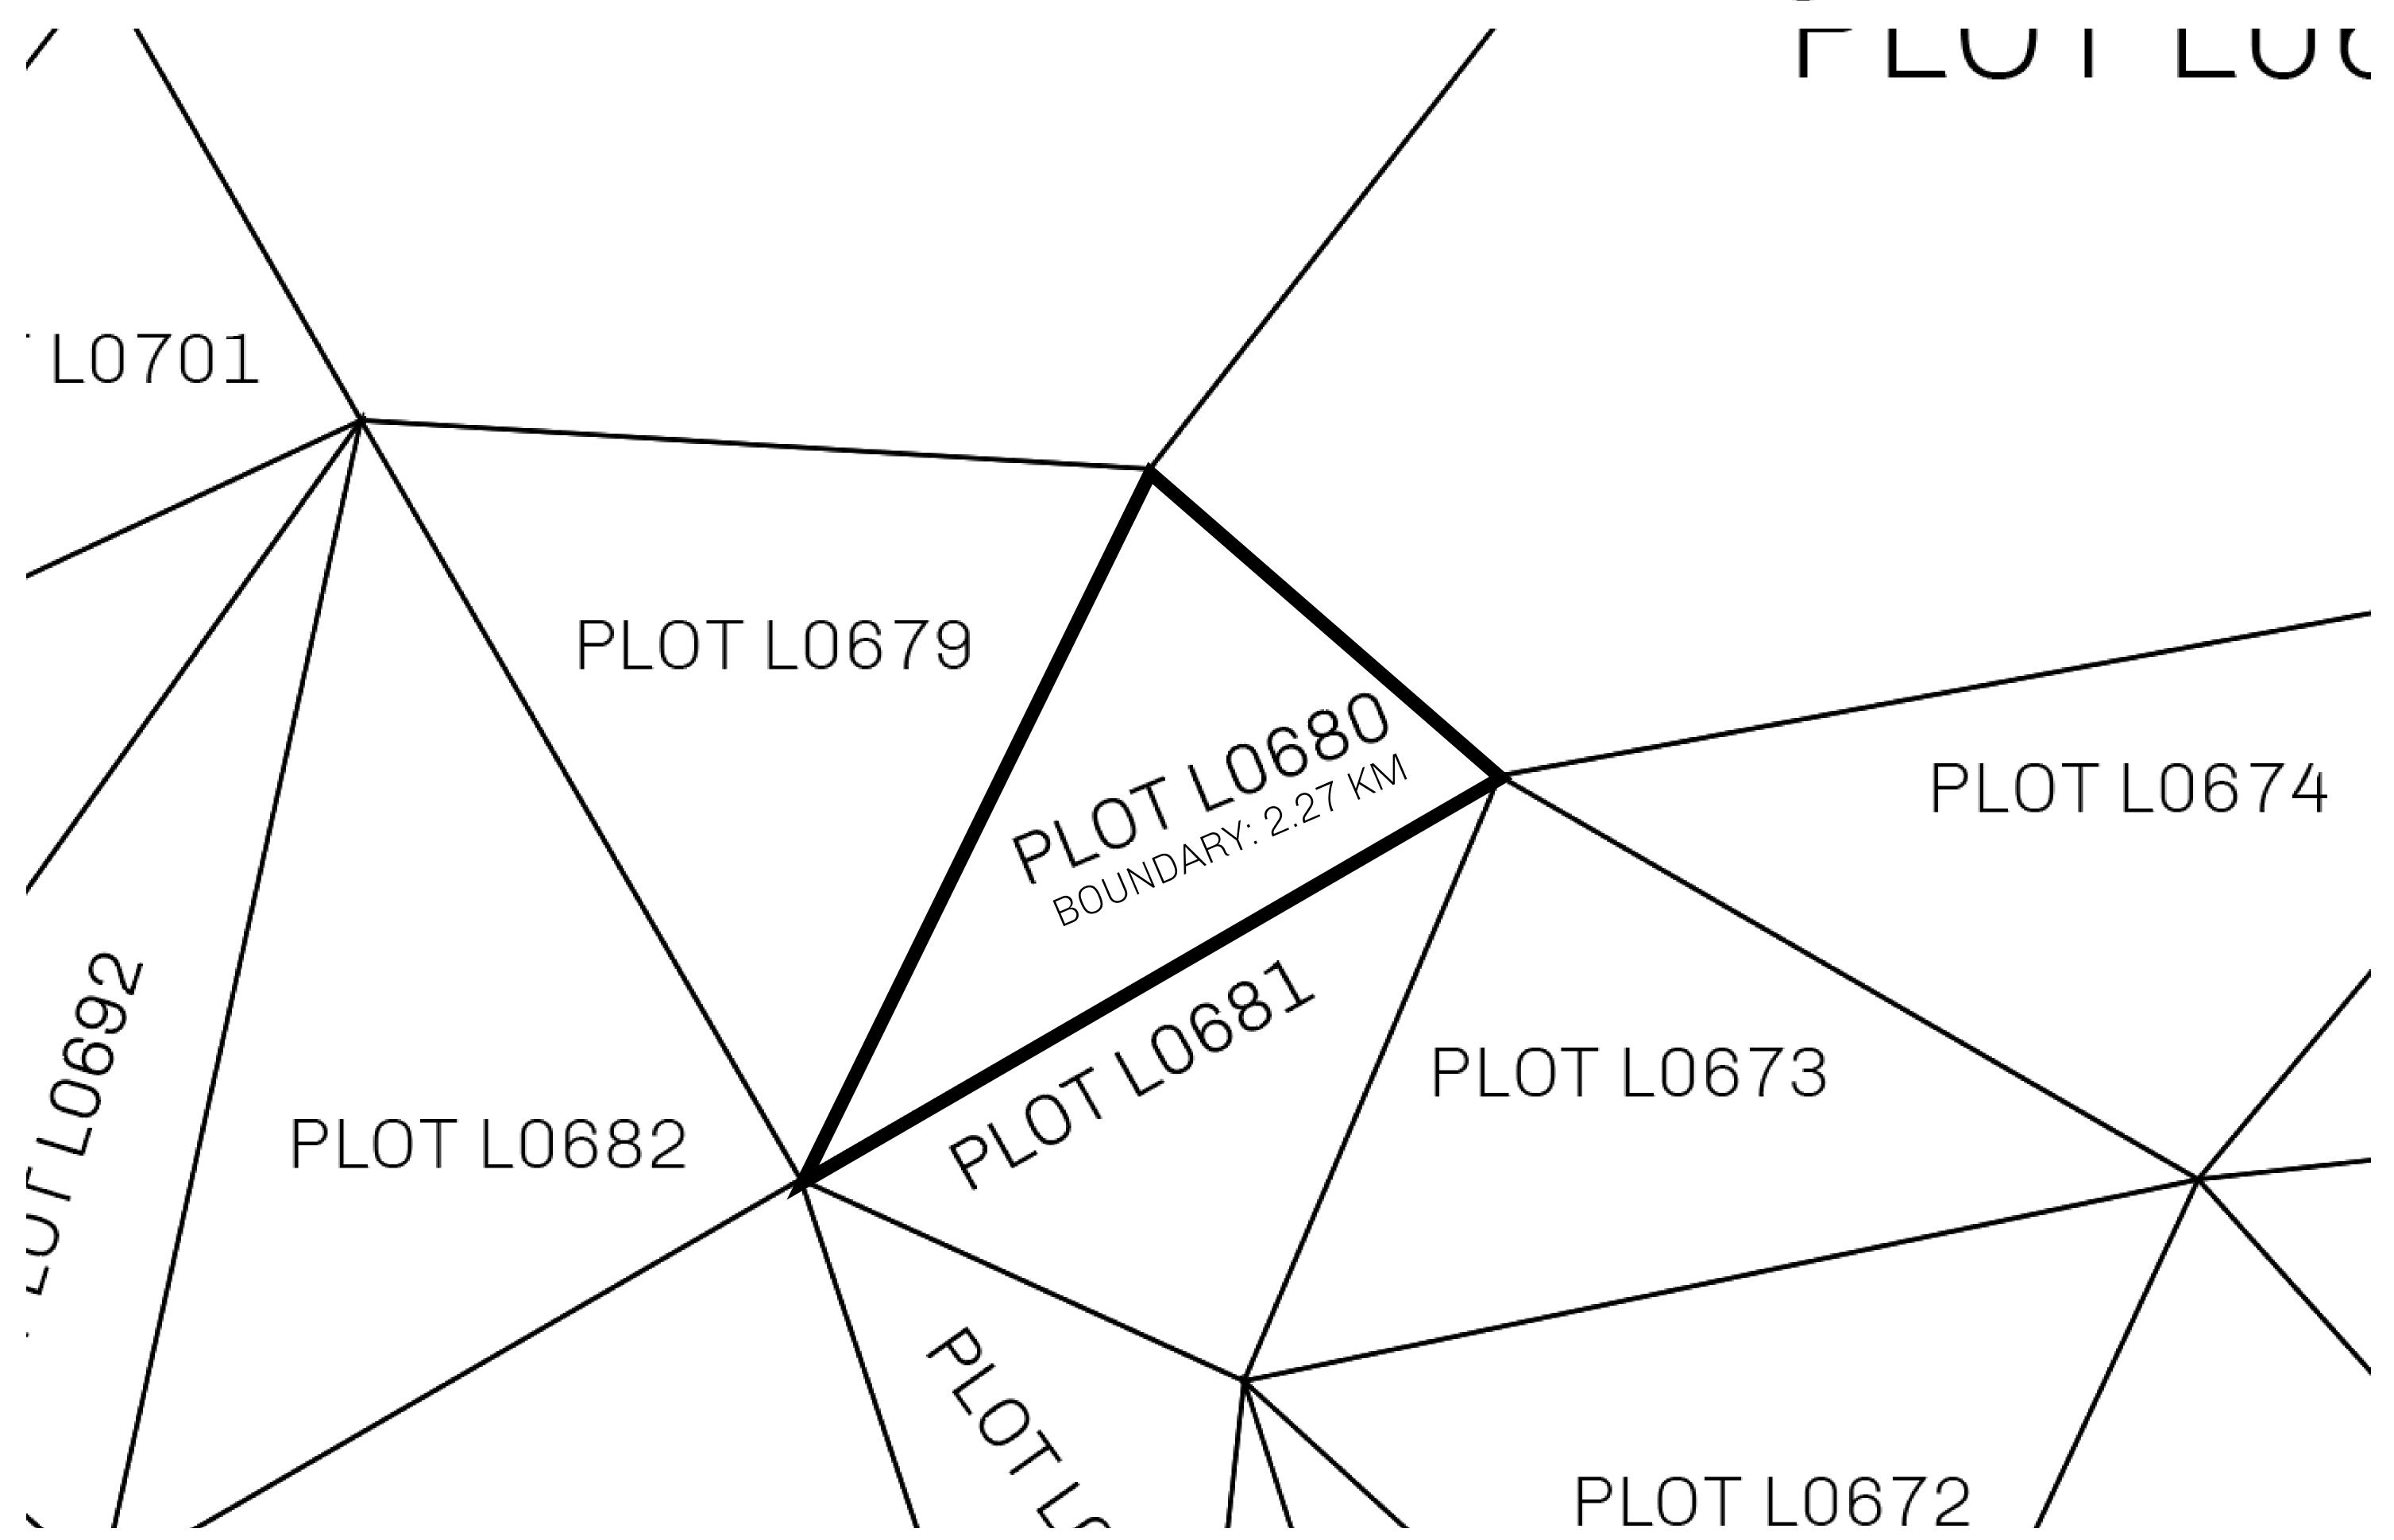

## GEOGRAPHY

COASTLINE 462.64 KM (287.47 MILES)

BORDERS OCEAN, ROYAUME DE SATOSHI, X BY SL & TERRITORIO LTT ST

HIGHEST POINT MOUNT ARES +8120 M

LOWEST POINT NFT PORT 0 M

PLOTS 2284 SCALE 1:50000

## H.M. LNFT Land Registry

L0680-201121

TITLE NUMBER

ADMINISTRATIVE AREA

THE GREAT EMPIRE

ISSUED 20 November 2021

SCALE **1/50000** 

OWNER ENTITLEMENT

Type W-GE: Share of 0.3% of all BUN sales based on number of NFT Stories minted

(rewarded in Credits); Mint 4 NFT Stories