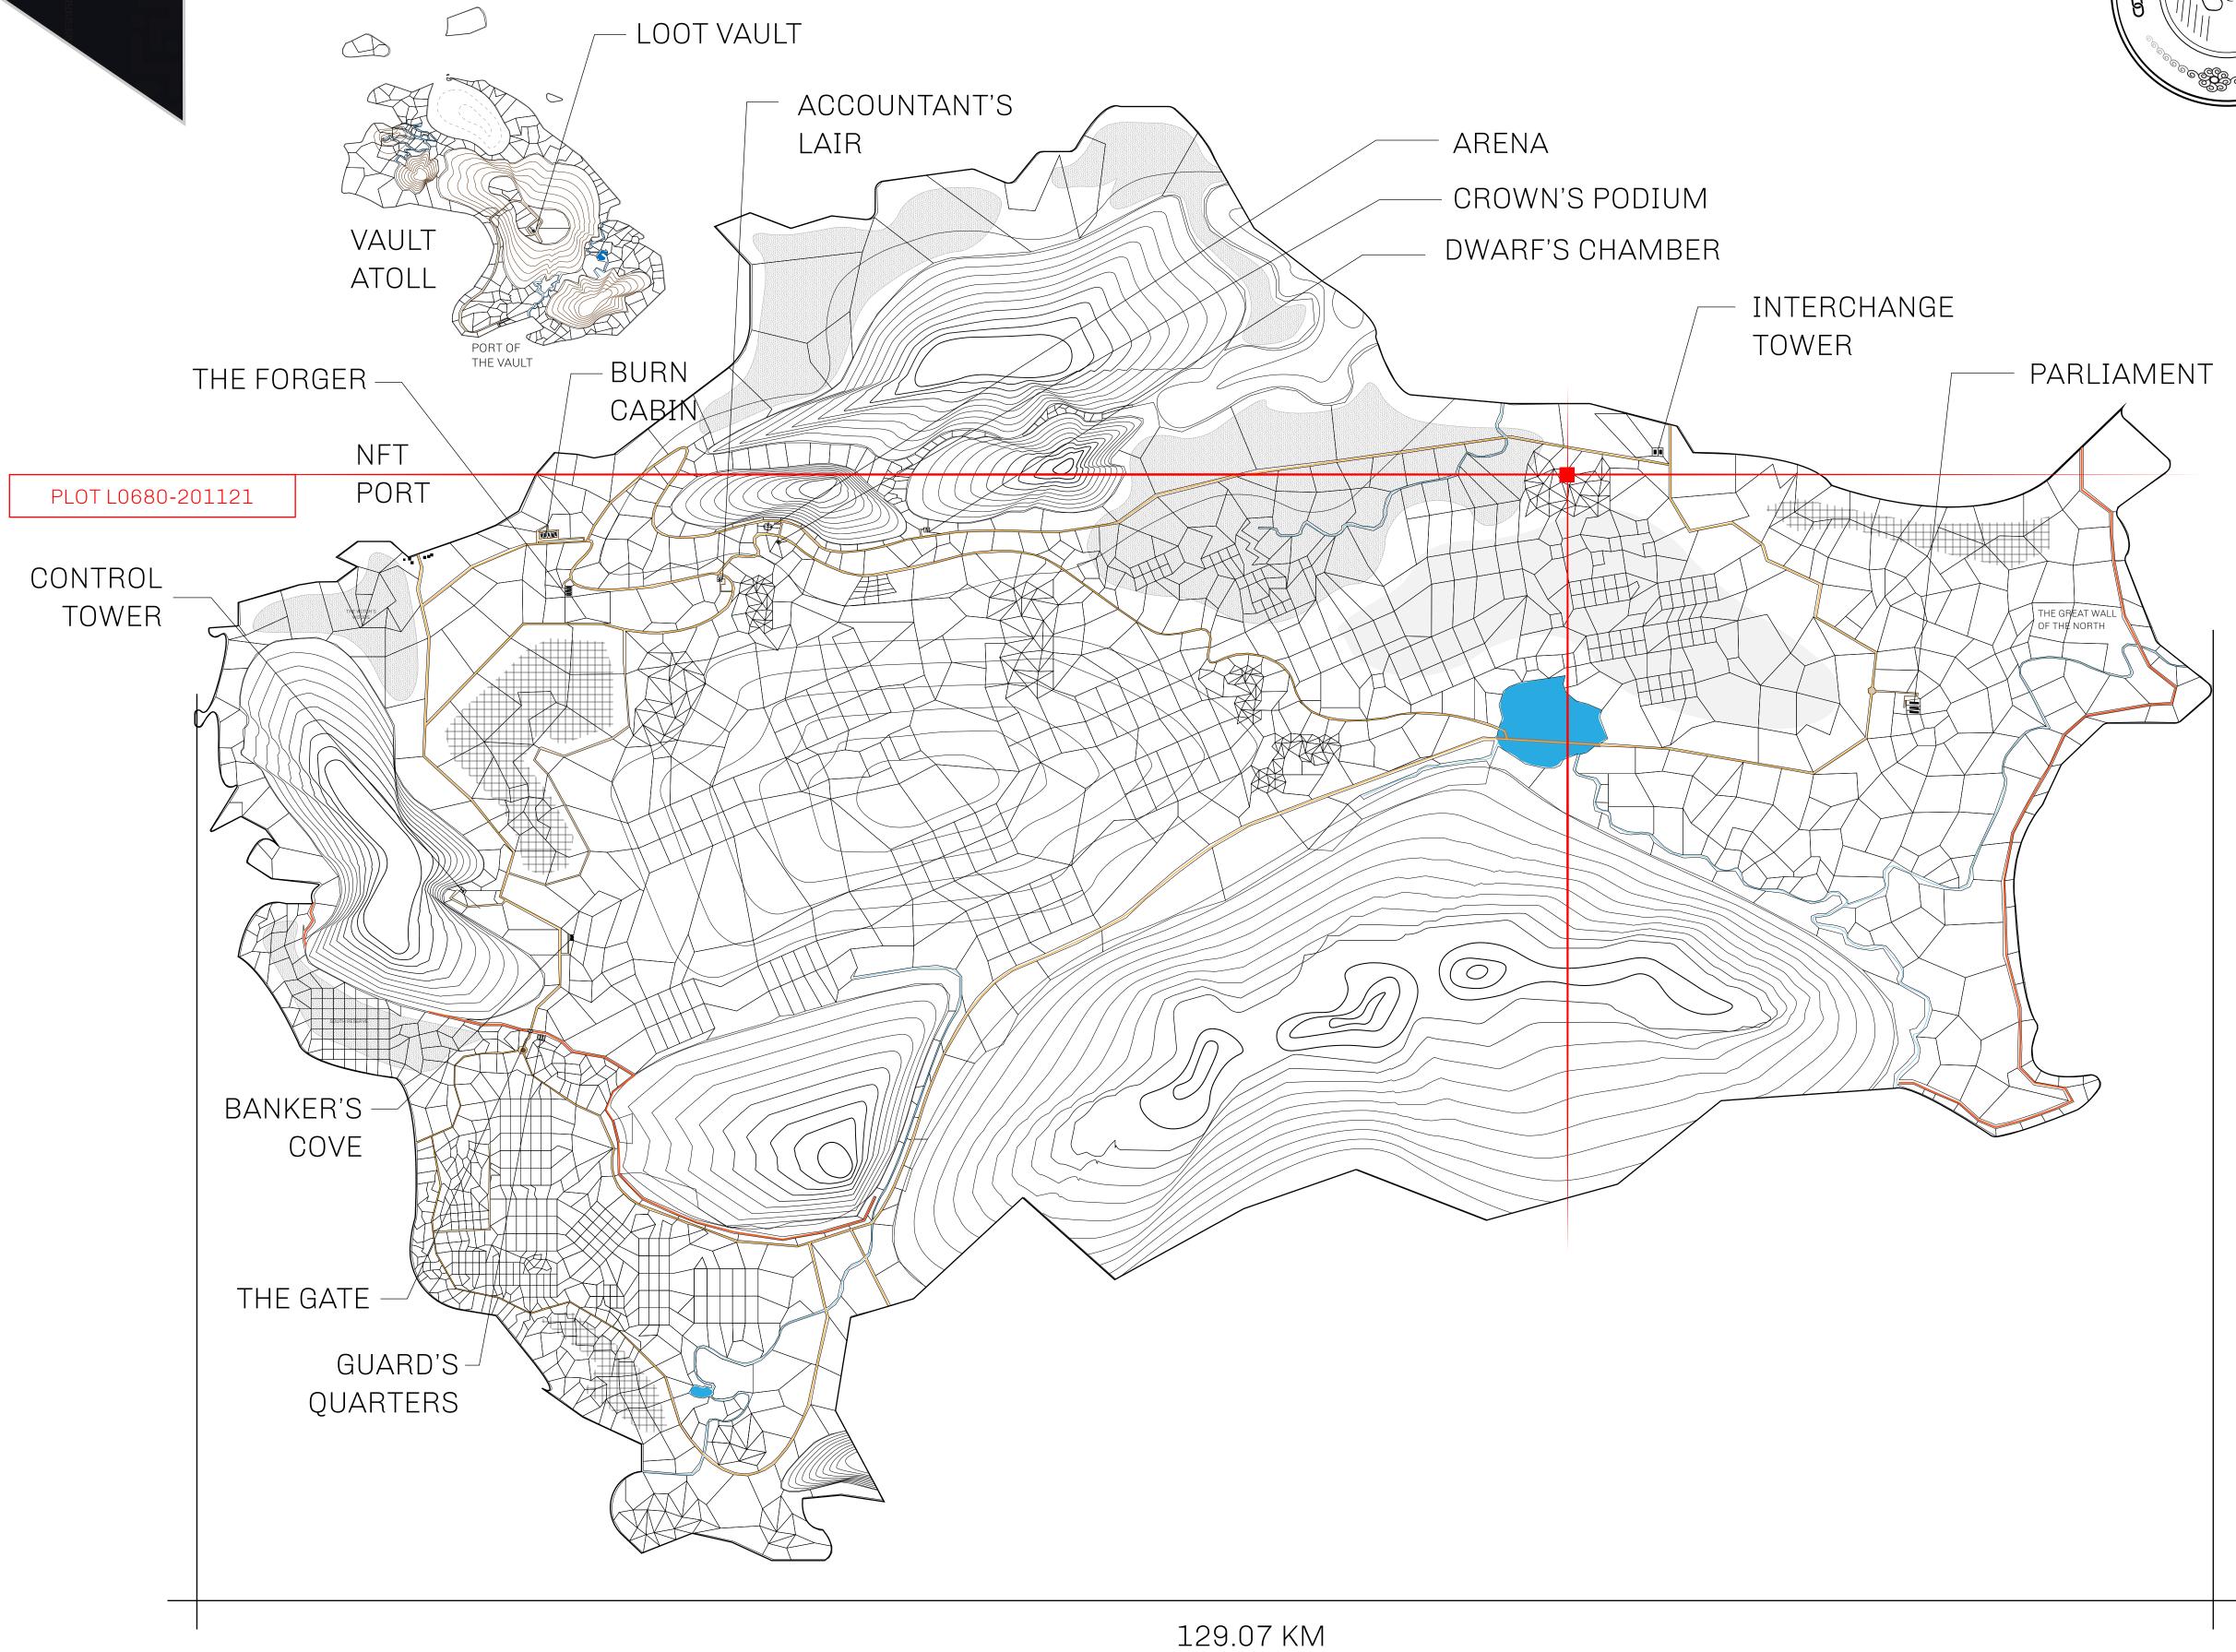

## GEOGRAPHY

COASTLINE 462.64 KM (287.47 MILES)

BORDERS OCEAN, ROYAUME DE SATOSHI, X BY SL & TERRITORIO LTT ST

HIGHEST POINT MOUNT ARES +8120 M

LOWEST POINT NFT PORT 0 M

PLOTS 2284 SCALE 1:50000

## H.M. LNFT Land Registry

L0680-201121

TITLE NUMBER

ADMINISTRATIVE AREA

THE GREAT EMPIRE

ISSUED 20 November 2021

SCALE **1/50000** 

OWNER ENTITLEMENT