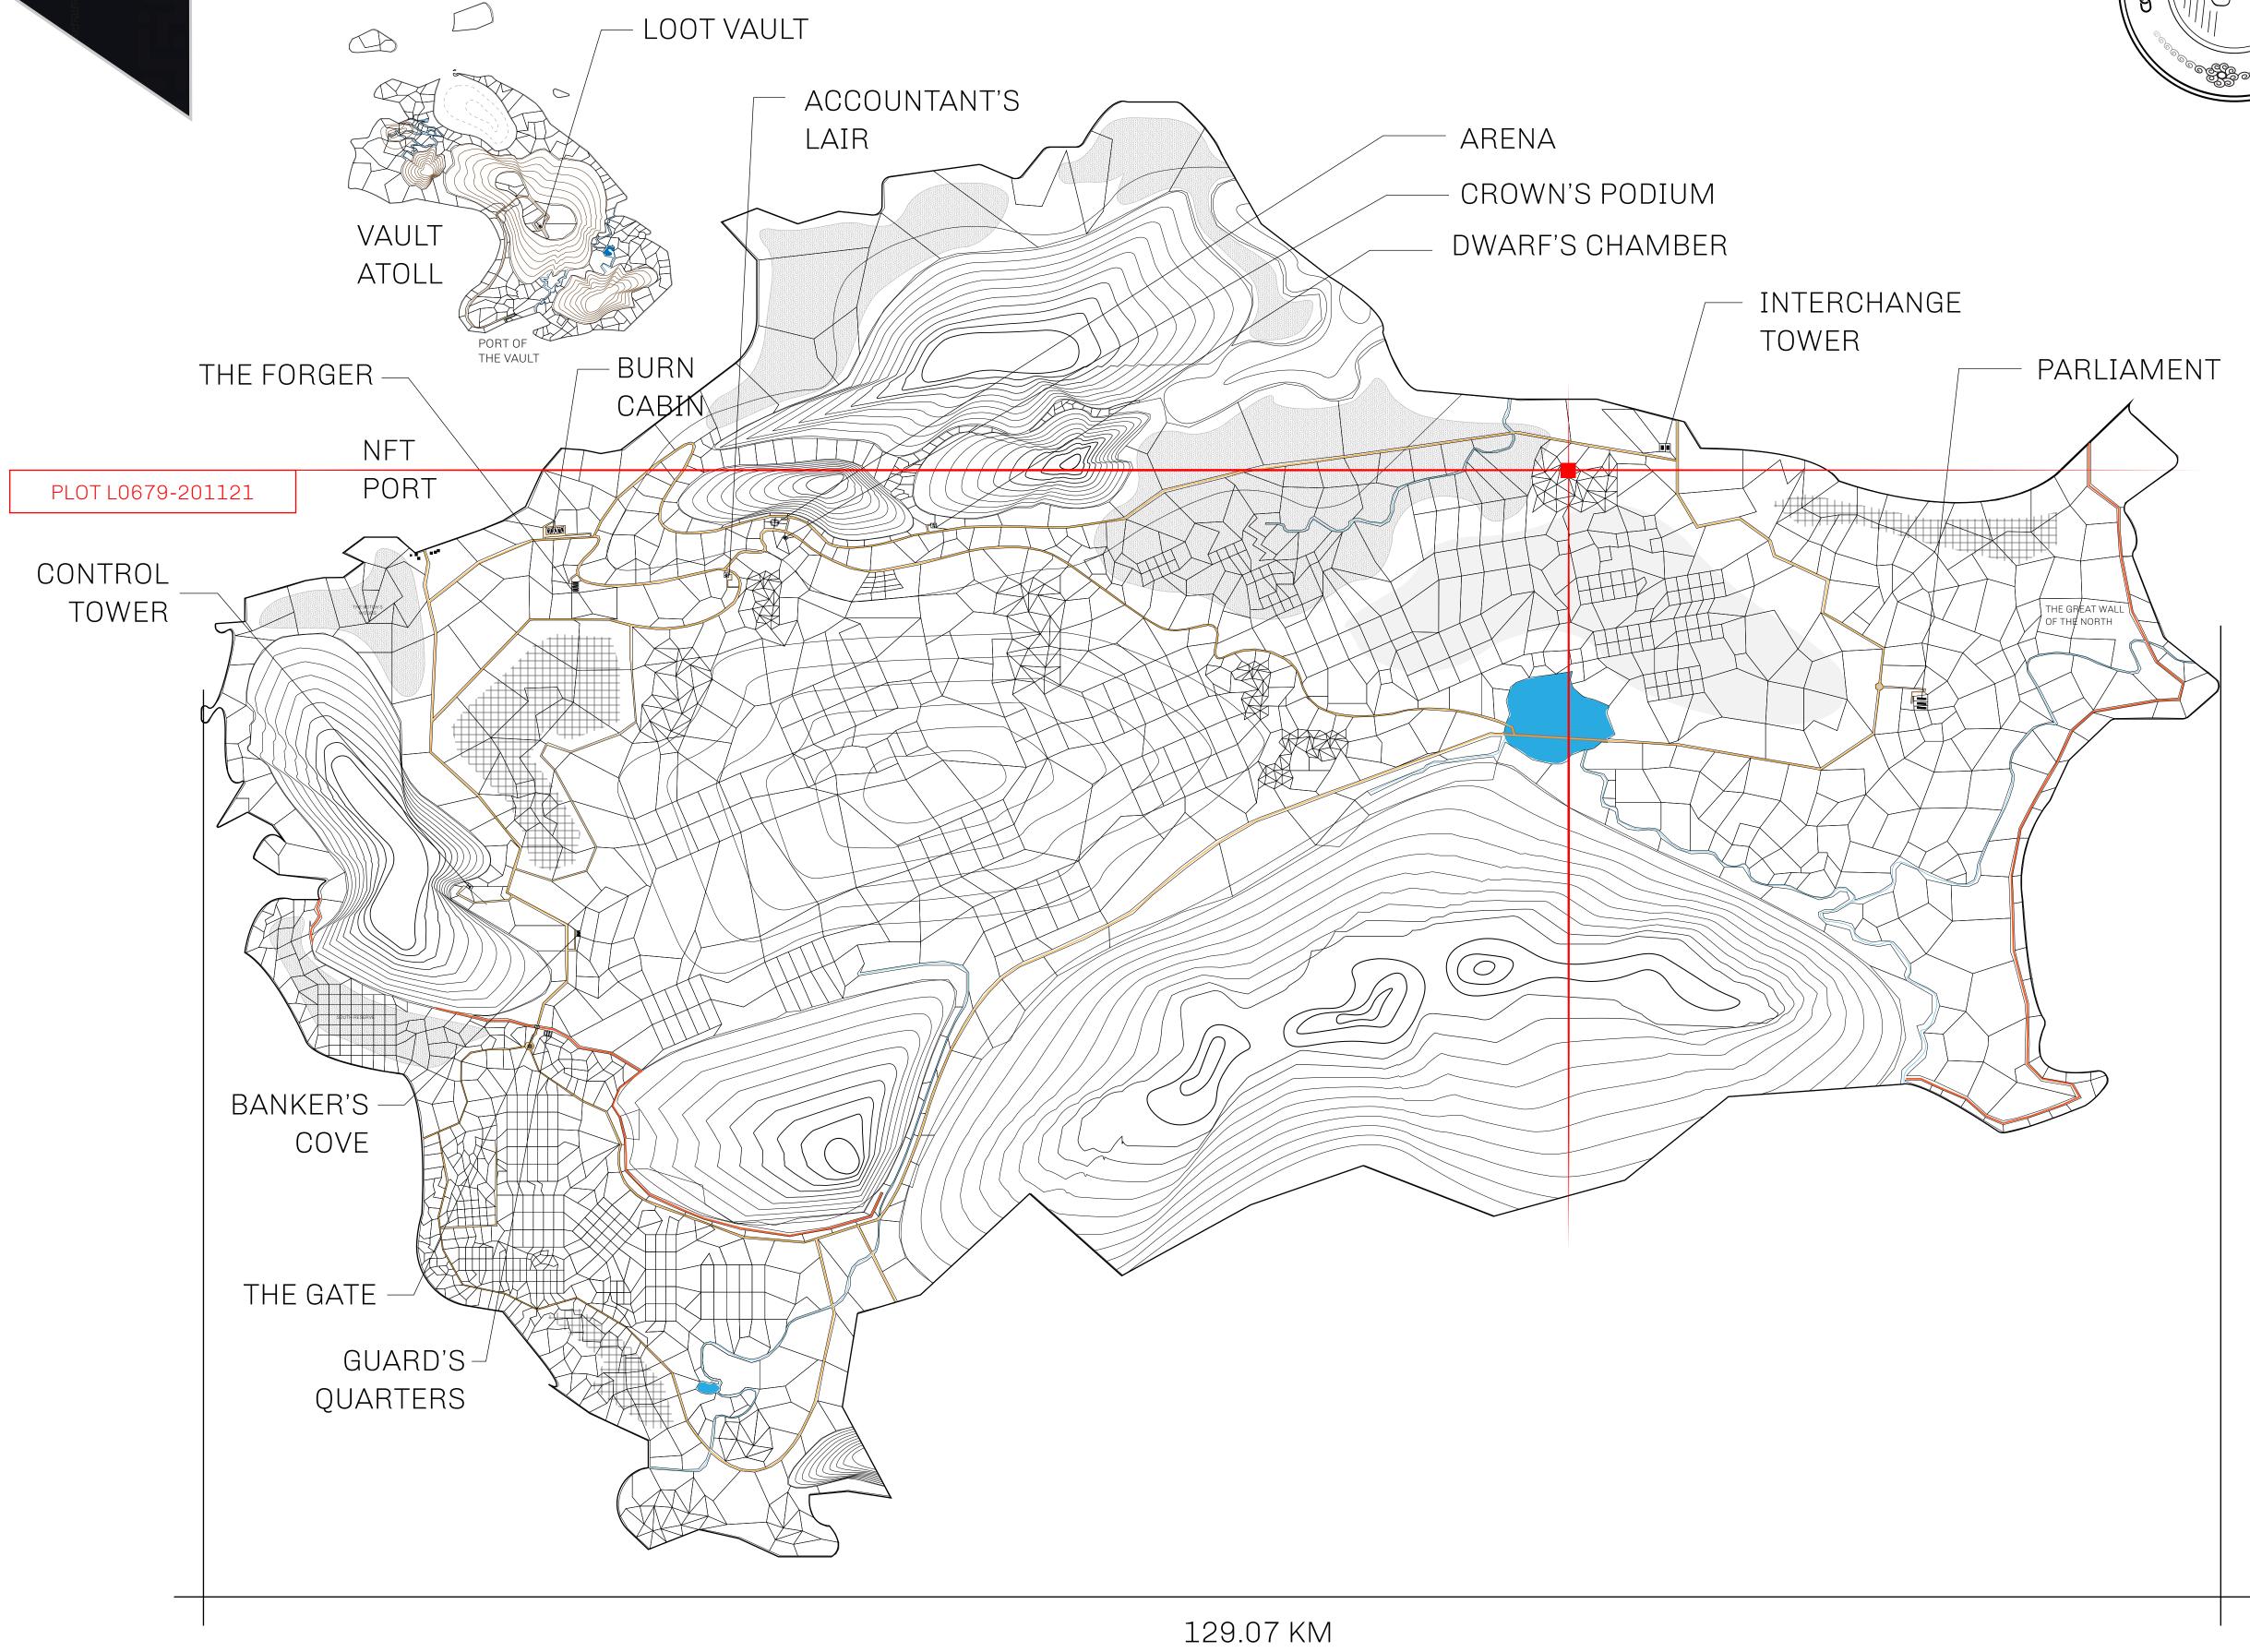

## GEOGRAPHY

COASTLINE 462.64 KM (287.47 MILES)

BORDERS OCEAN, ROYAUME DE SATOSHI, X BY SL & TERRITORIO LTT ST

HIGHEST POINT MOUNT ARES +8120 M

LOWEST POINT NFT PORT 0 M

PLOTS 2284 SCALE 1:50000

## H.M. LNFT Land Registry

L0679-201121

TITLE NUMBER

ADMINISTRATIVE AREA

THE GREAT EMPIRE

ISSUED 20 November 2021

SCALE 1/50000

OWNER ENTITLEMENT