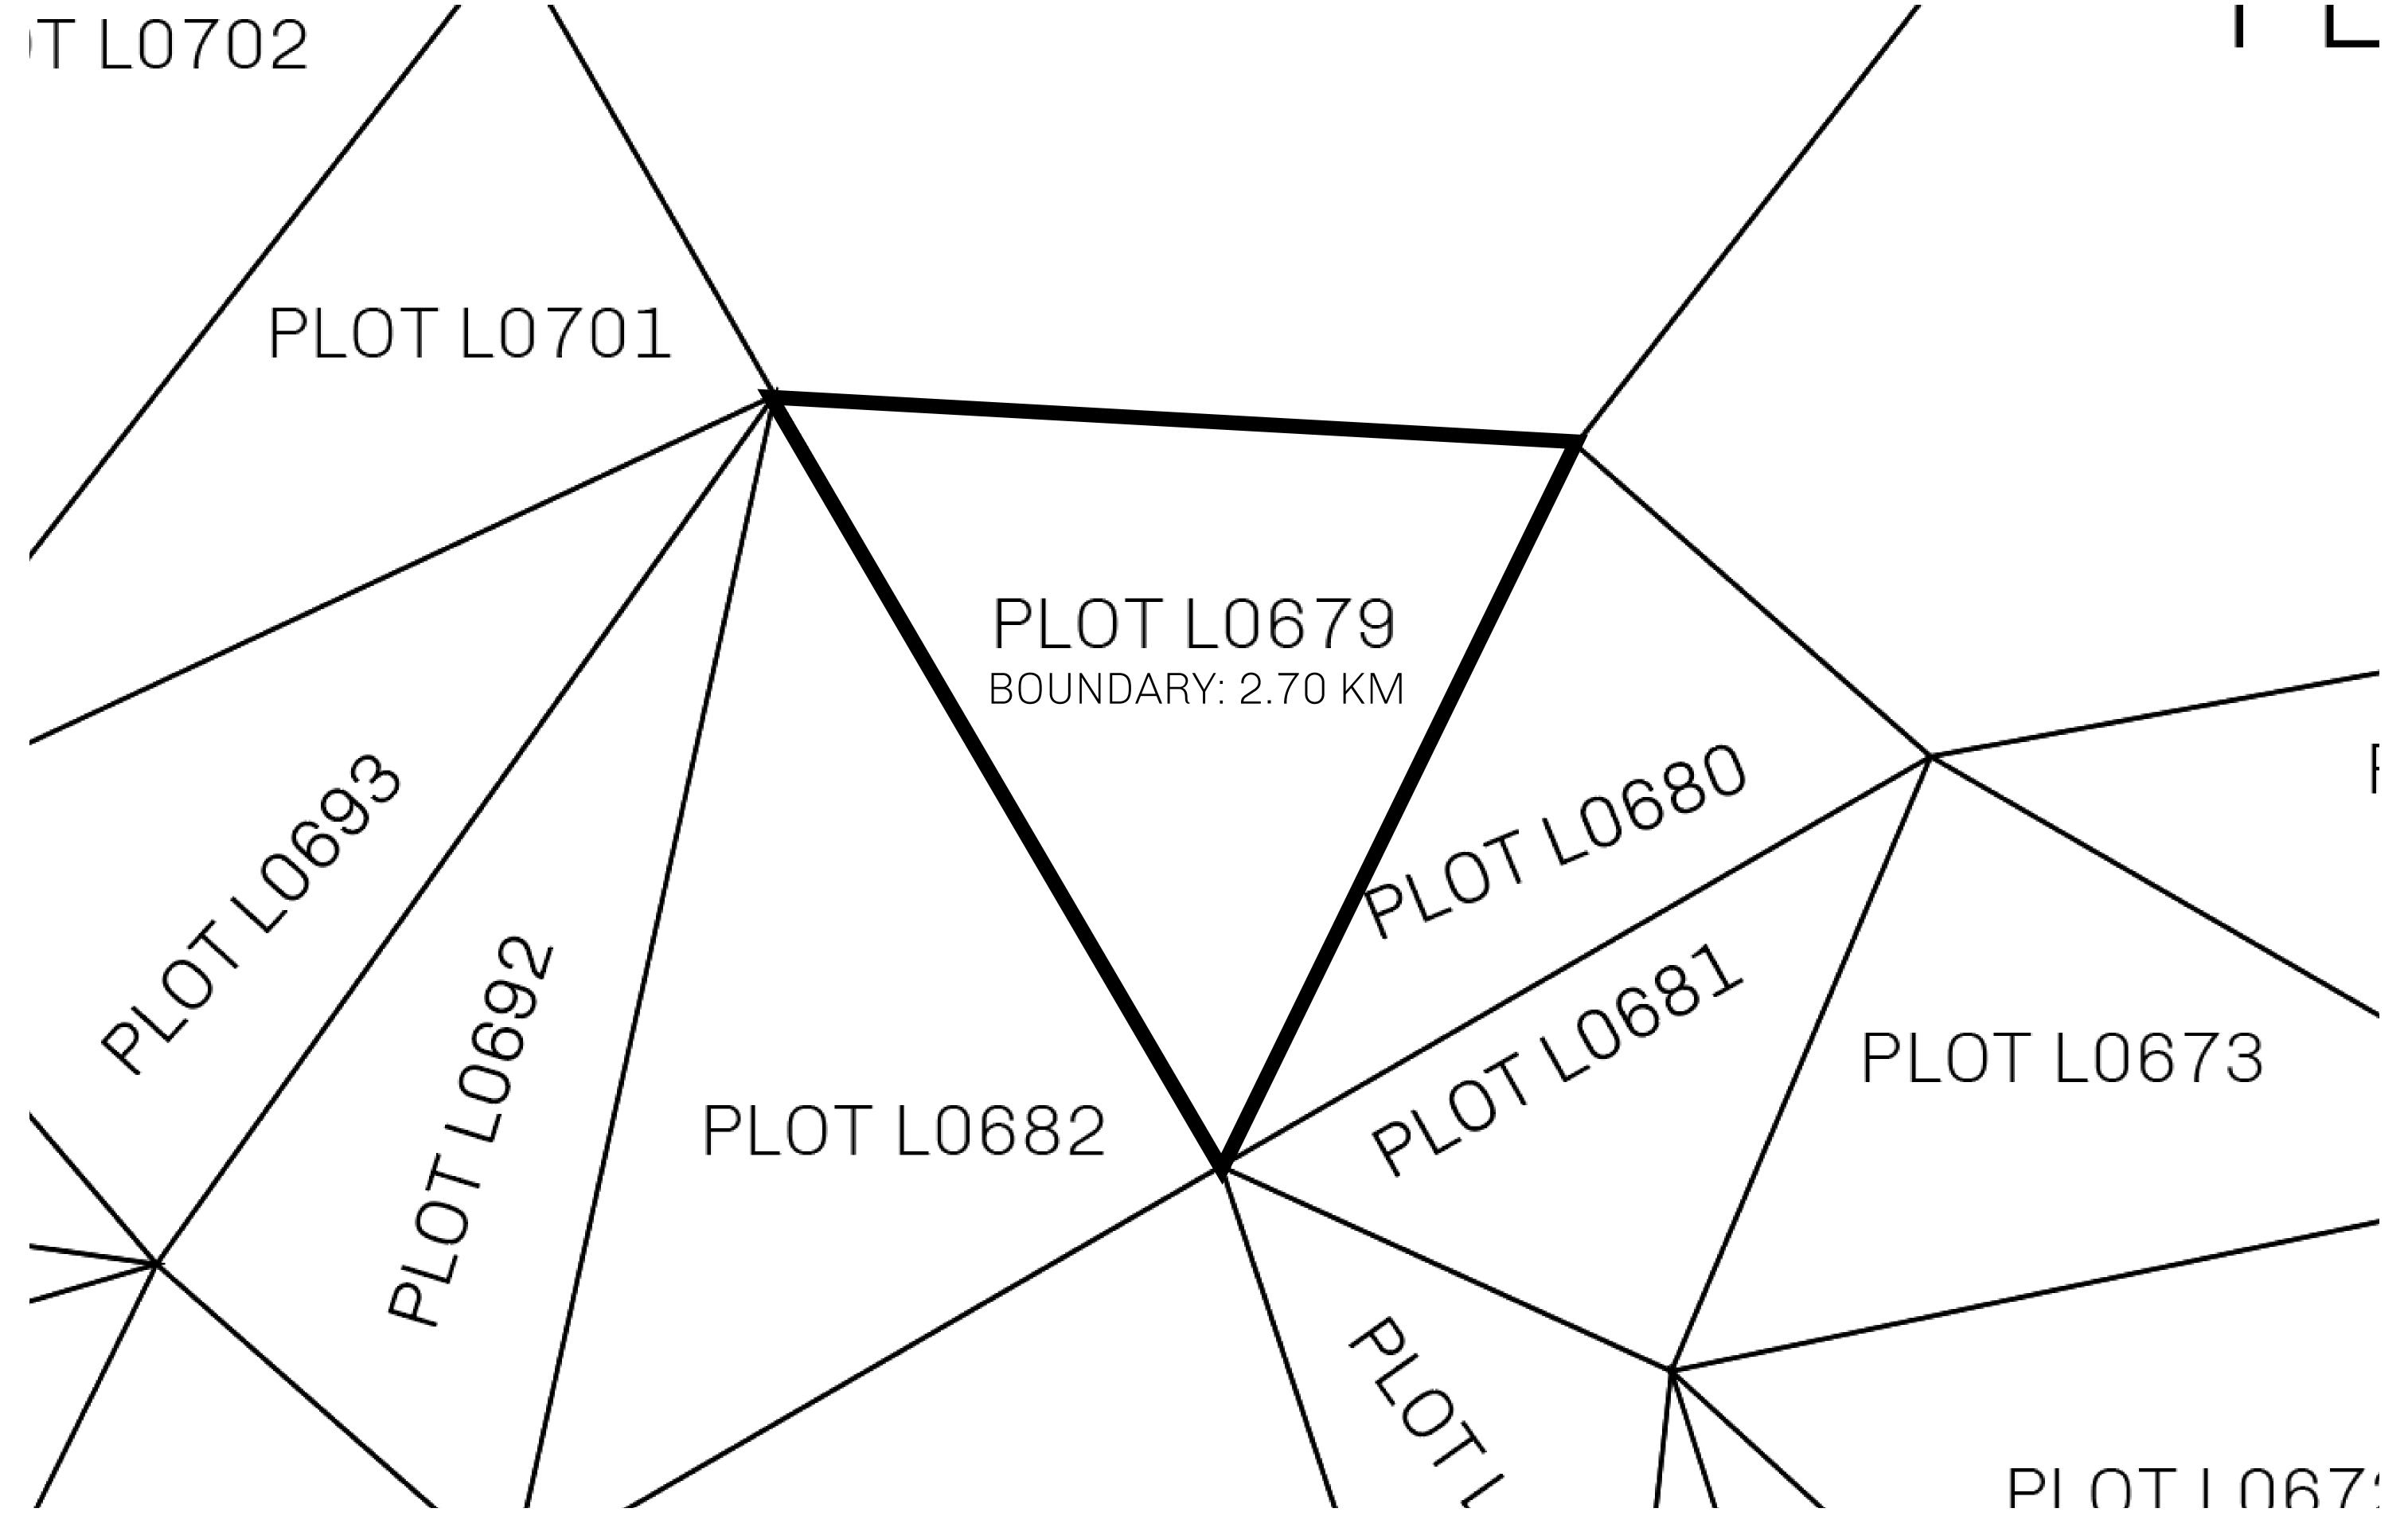

## H.M. LNFT Land Registry

L0679-201121

TITLE NUMBER

ADMINISTRATIVE AREA

THE GREAT EMPIRE

ISSUED 20 November 2021

SCALE 1/50000

OWNER ENTITLEMENT

Type W-GE: Share of 0.3% of all BUN sales based on number of NFT Stories minted ( )

(rewarded in Credits); Mint 4 NFT Stories