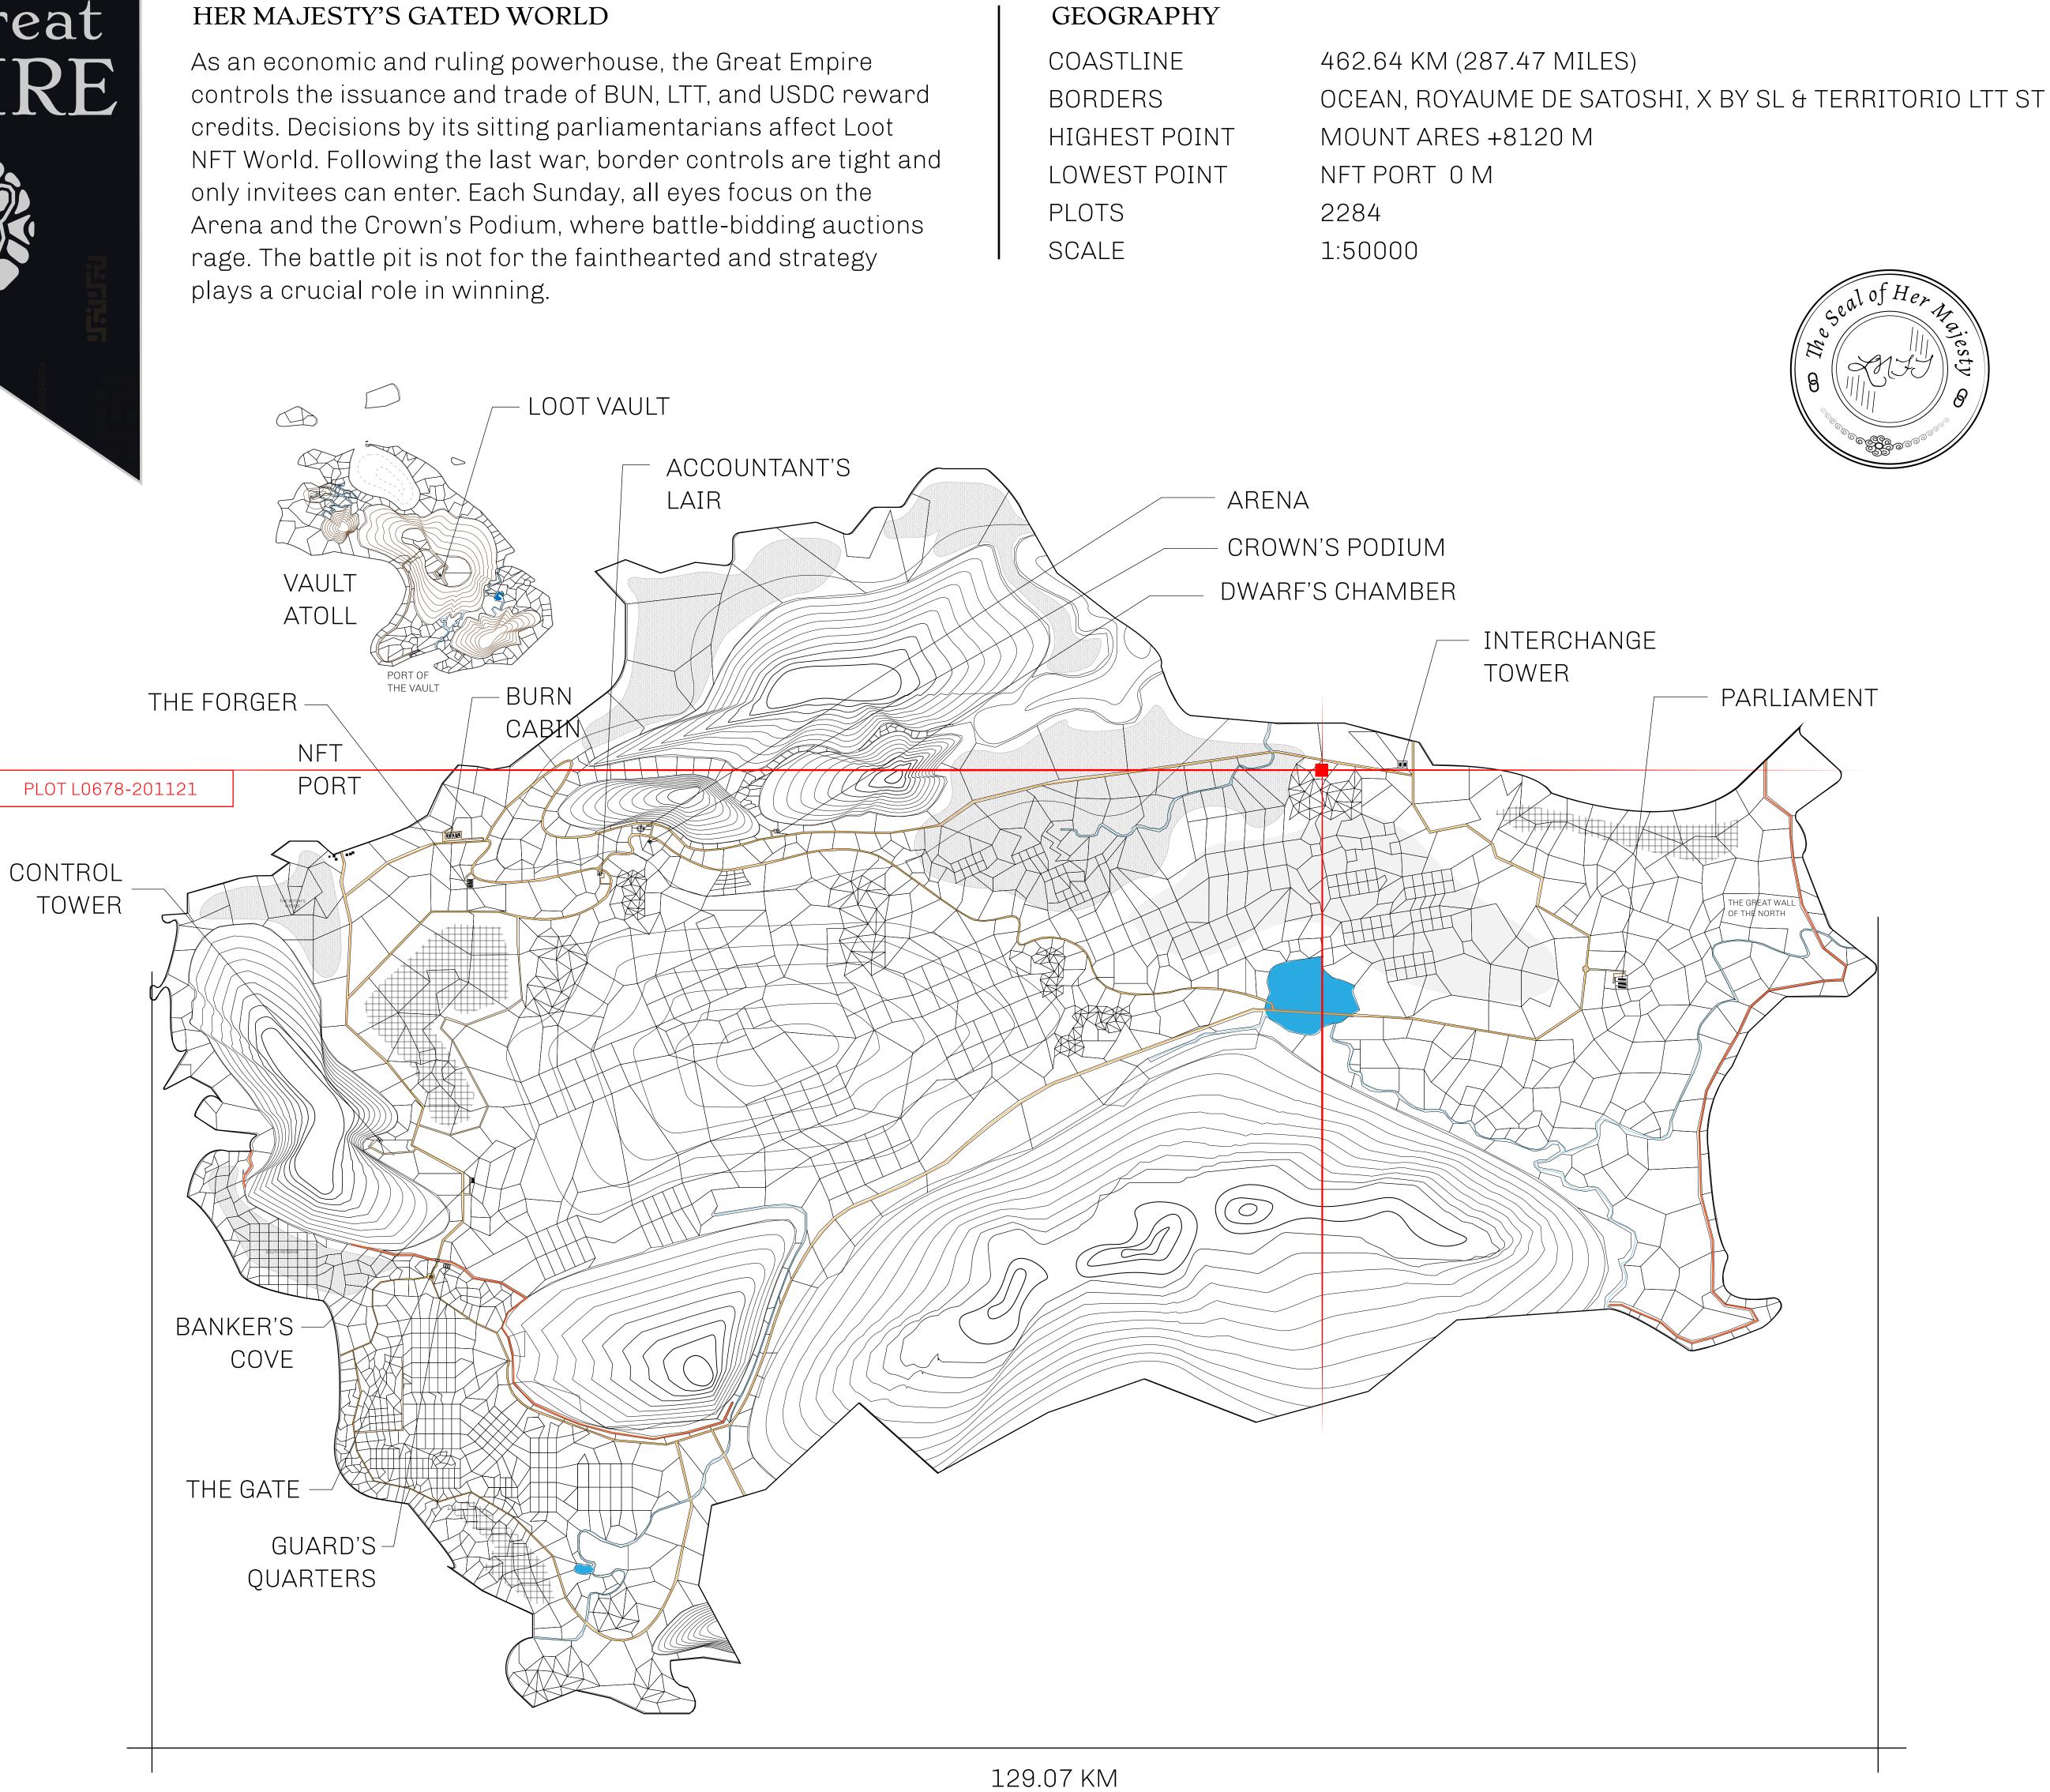

## H.M. LNFT Land Registry

ADMINISTRATIVE AREA

OWNER ENTITLEMENT

THE GREAT

Type W-GE: SI (rewarded in C

|                                 | TITLE NUMBER<br>L0678-201121 |                                            |              |                |
|---------------------------------|------------------------------|--------------------------------------------|--------------|----------------|
| y                               |                              |                                            |              |                |
| EMPIRE                          | ISSUED                       | 20 November 2021                           | Jo.J.        | SCALE 1/50000  |
| Share of 0.3%<br>Credits); Mint |                              | sales based on numb<br>ries                | oer of NFT S | Stories minted |
|                                 |                              |                                            |              |                |
|                                 |                              |                                            |              |                |
|                                 |                              | LO678<br>Y: 5.35 KM                        |              | PLC            |
| OT L0682                        |                              | 679<br>PLOTL0680<br>PLOTL0681<br>PLOTL0681 | PLOT         | PL             |
|                                 |                              |                                            |              |                |