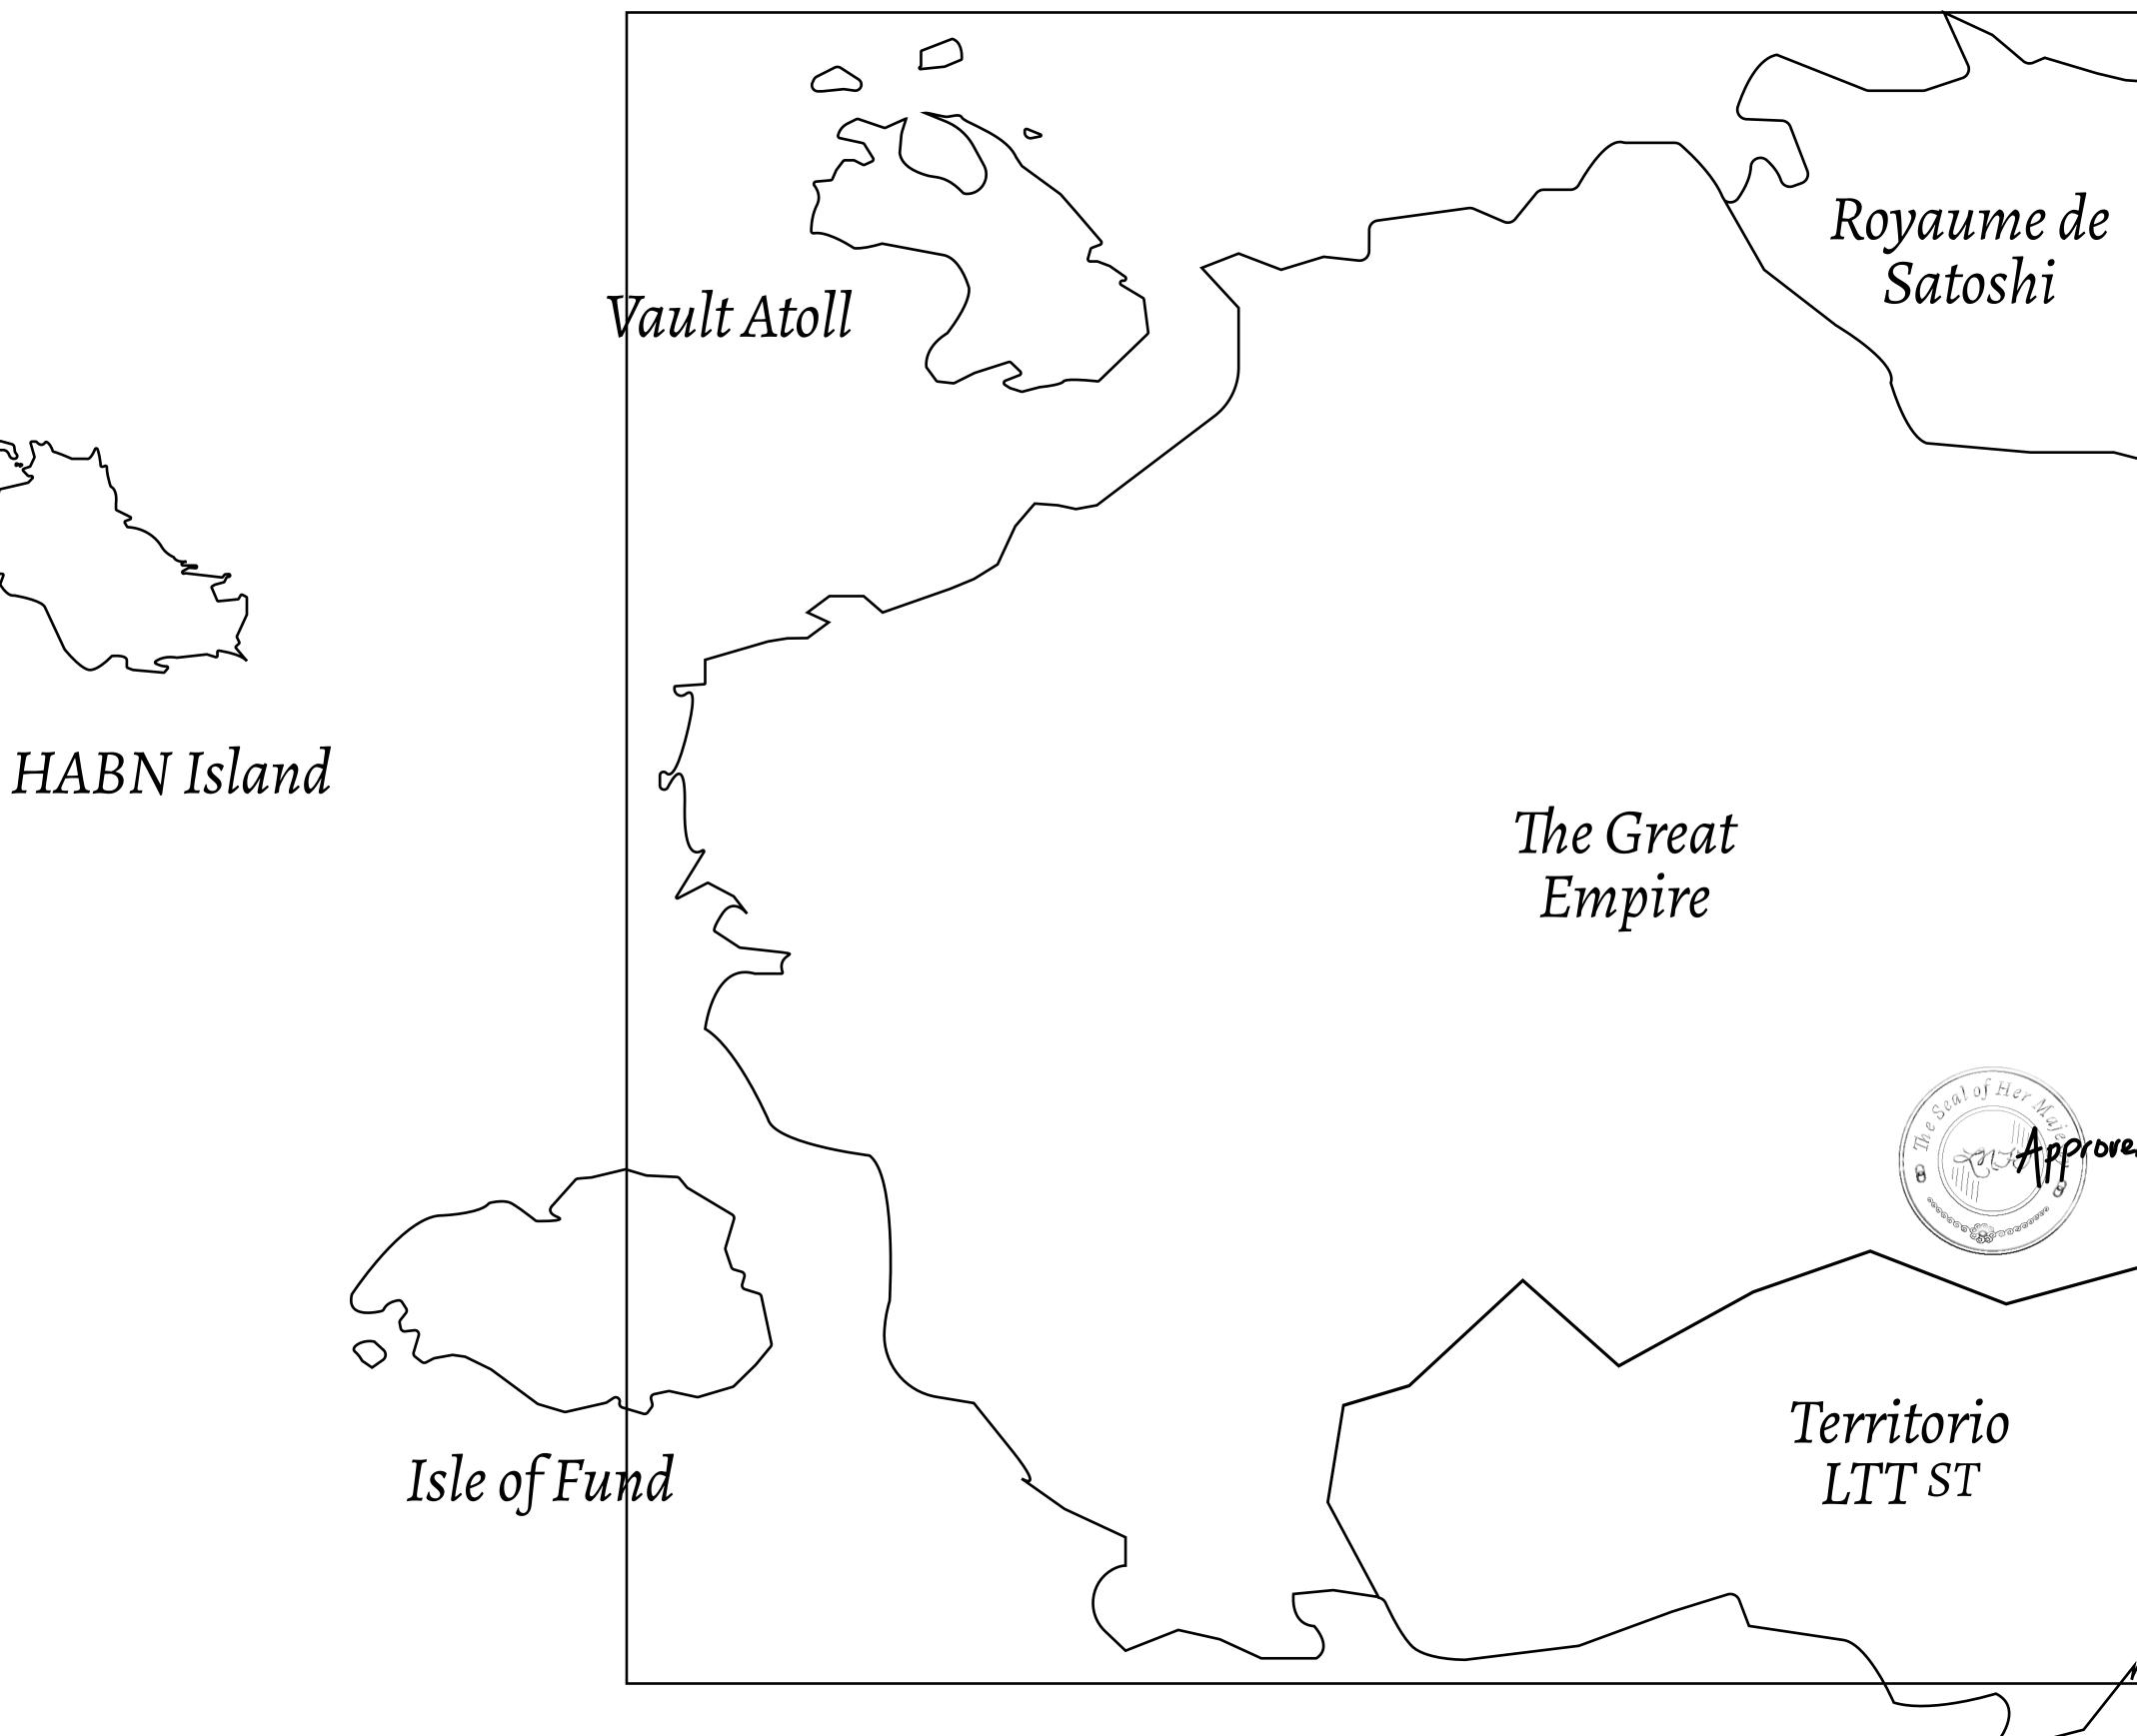

## H.M. LNFT Land Registry

ADMINISTRATIVE AREA

OWNER ENTITLEMENT

THE GREAT

Type W-GE: SI (rewarded in C

|                                 | TITLE NUMBER<br>L0678-201121 |                                            |              |                |
|---------------------------------|------------------------------|--------------------------------------------|--------------|----------------|
| y                               |                              |                                            |              |                |
| EMPIRE                          | ISSUED                       | 20 November 2021                           | Jo.J.        | SCALE 1/50000  |
| Share of 0.3%<br>Credits); Mint |                              | sales based on numb<br>ries                | oer of NFT S | Stories minted |
|                                 |                              |                                            |              |                |
|                                 |                              |                                            |              |                |
|                                 |                              | LO678<br>Y: 5.35 KM                        |              | PLC            |
| OT L0682                        |                              | 679<br>PLOTL0680<br>PLOTL0681<br>PLOTL0681 | PLOT         | PL             |
|                                 |                              |                                            |              |                |