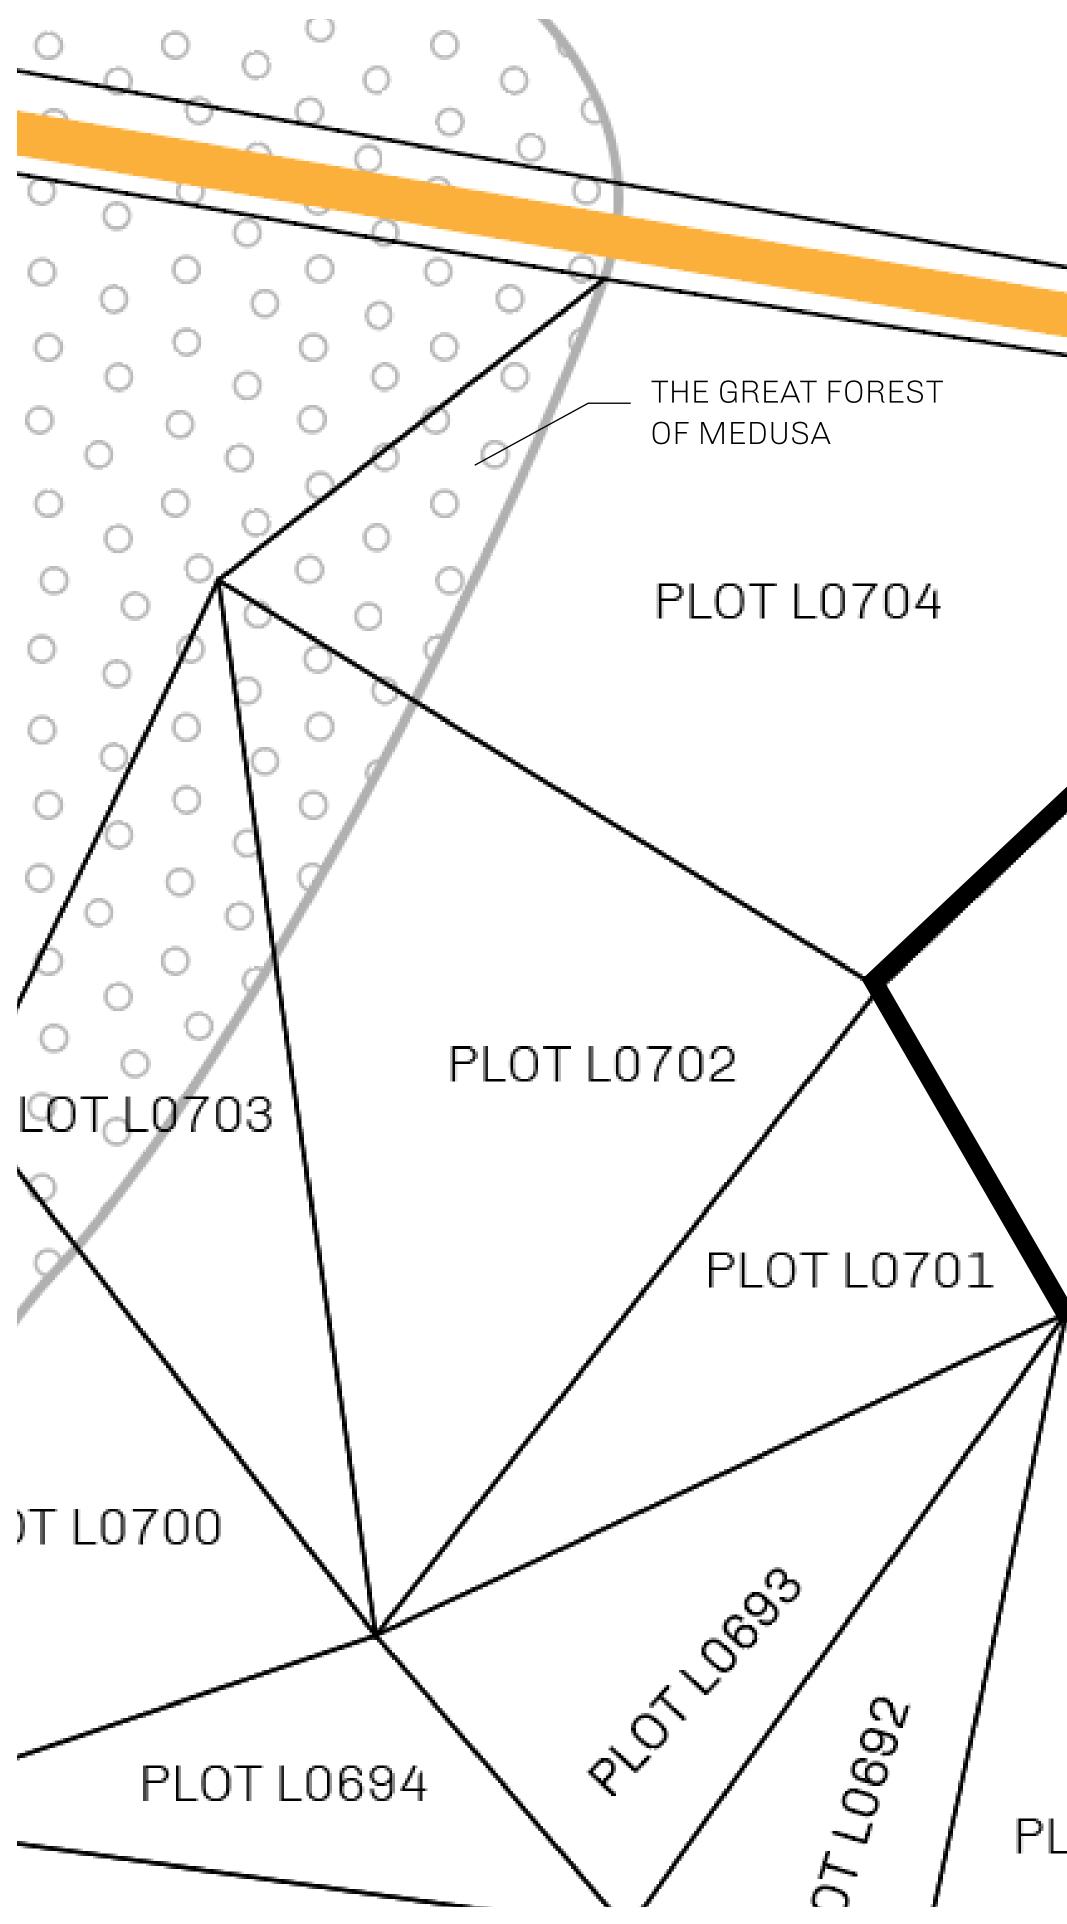

## H.M. LNFT Land Registry

ADMINISTRATIVE AREA

OWNER ENTITLEMENT

THE GREAT

Type W-GE: SI (rewarded in C

|                                 | TITLE NUMBER<br>L0678-201121 |                                            |              |                |
|---------------------------------|------------------------------|--------------------------------------------|--------------|----------------|
| y                               |                              |                                            |              |                |
| EMPIRE                          | ISSUED                       | 20 November 2021                           | Jo.J.        | SCALE 1/50000  |
| Share of 0.3%<br>Credits); Mint |                              | sales based on numb<br>ries                | oer of NFT S | Stories minted |
|                                 |                              |                                            |              |                |
|                                 |                              |                                            |              |                |
|                                 |                              | LO678<br>Y: 5.35 KM                        |              | PLC            |
| OT L0682                        |                              | 679<br>PLOTL0680<br>PLOTL0681<br>PLOTL0681 | PLOT         | PL             |
|                                 |                              |                                            |              |                |