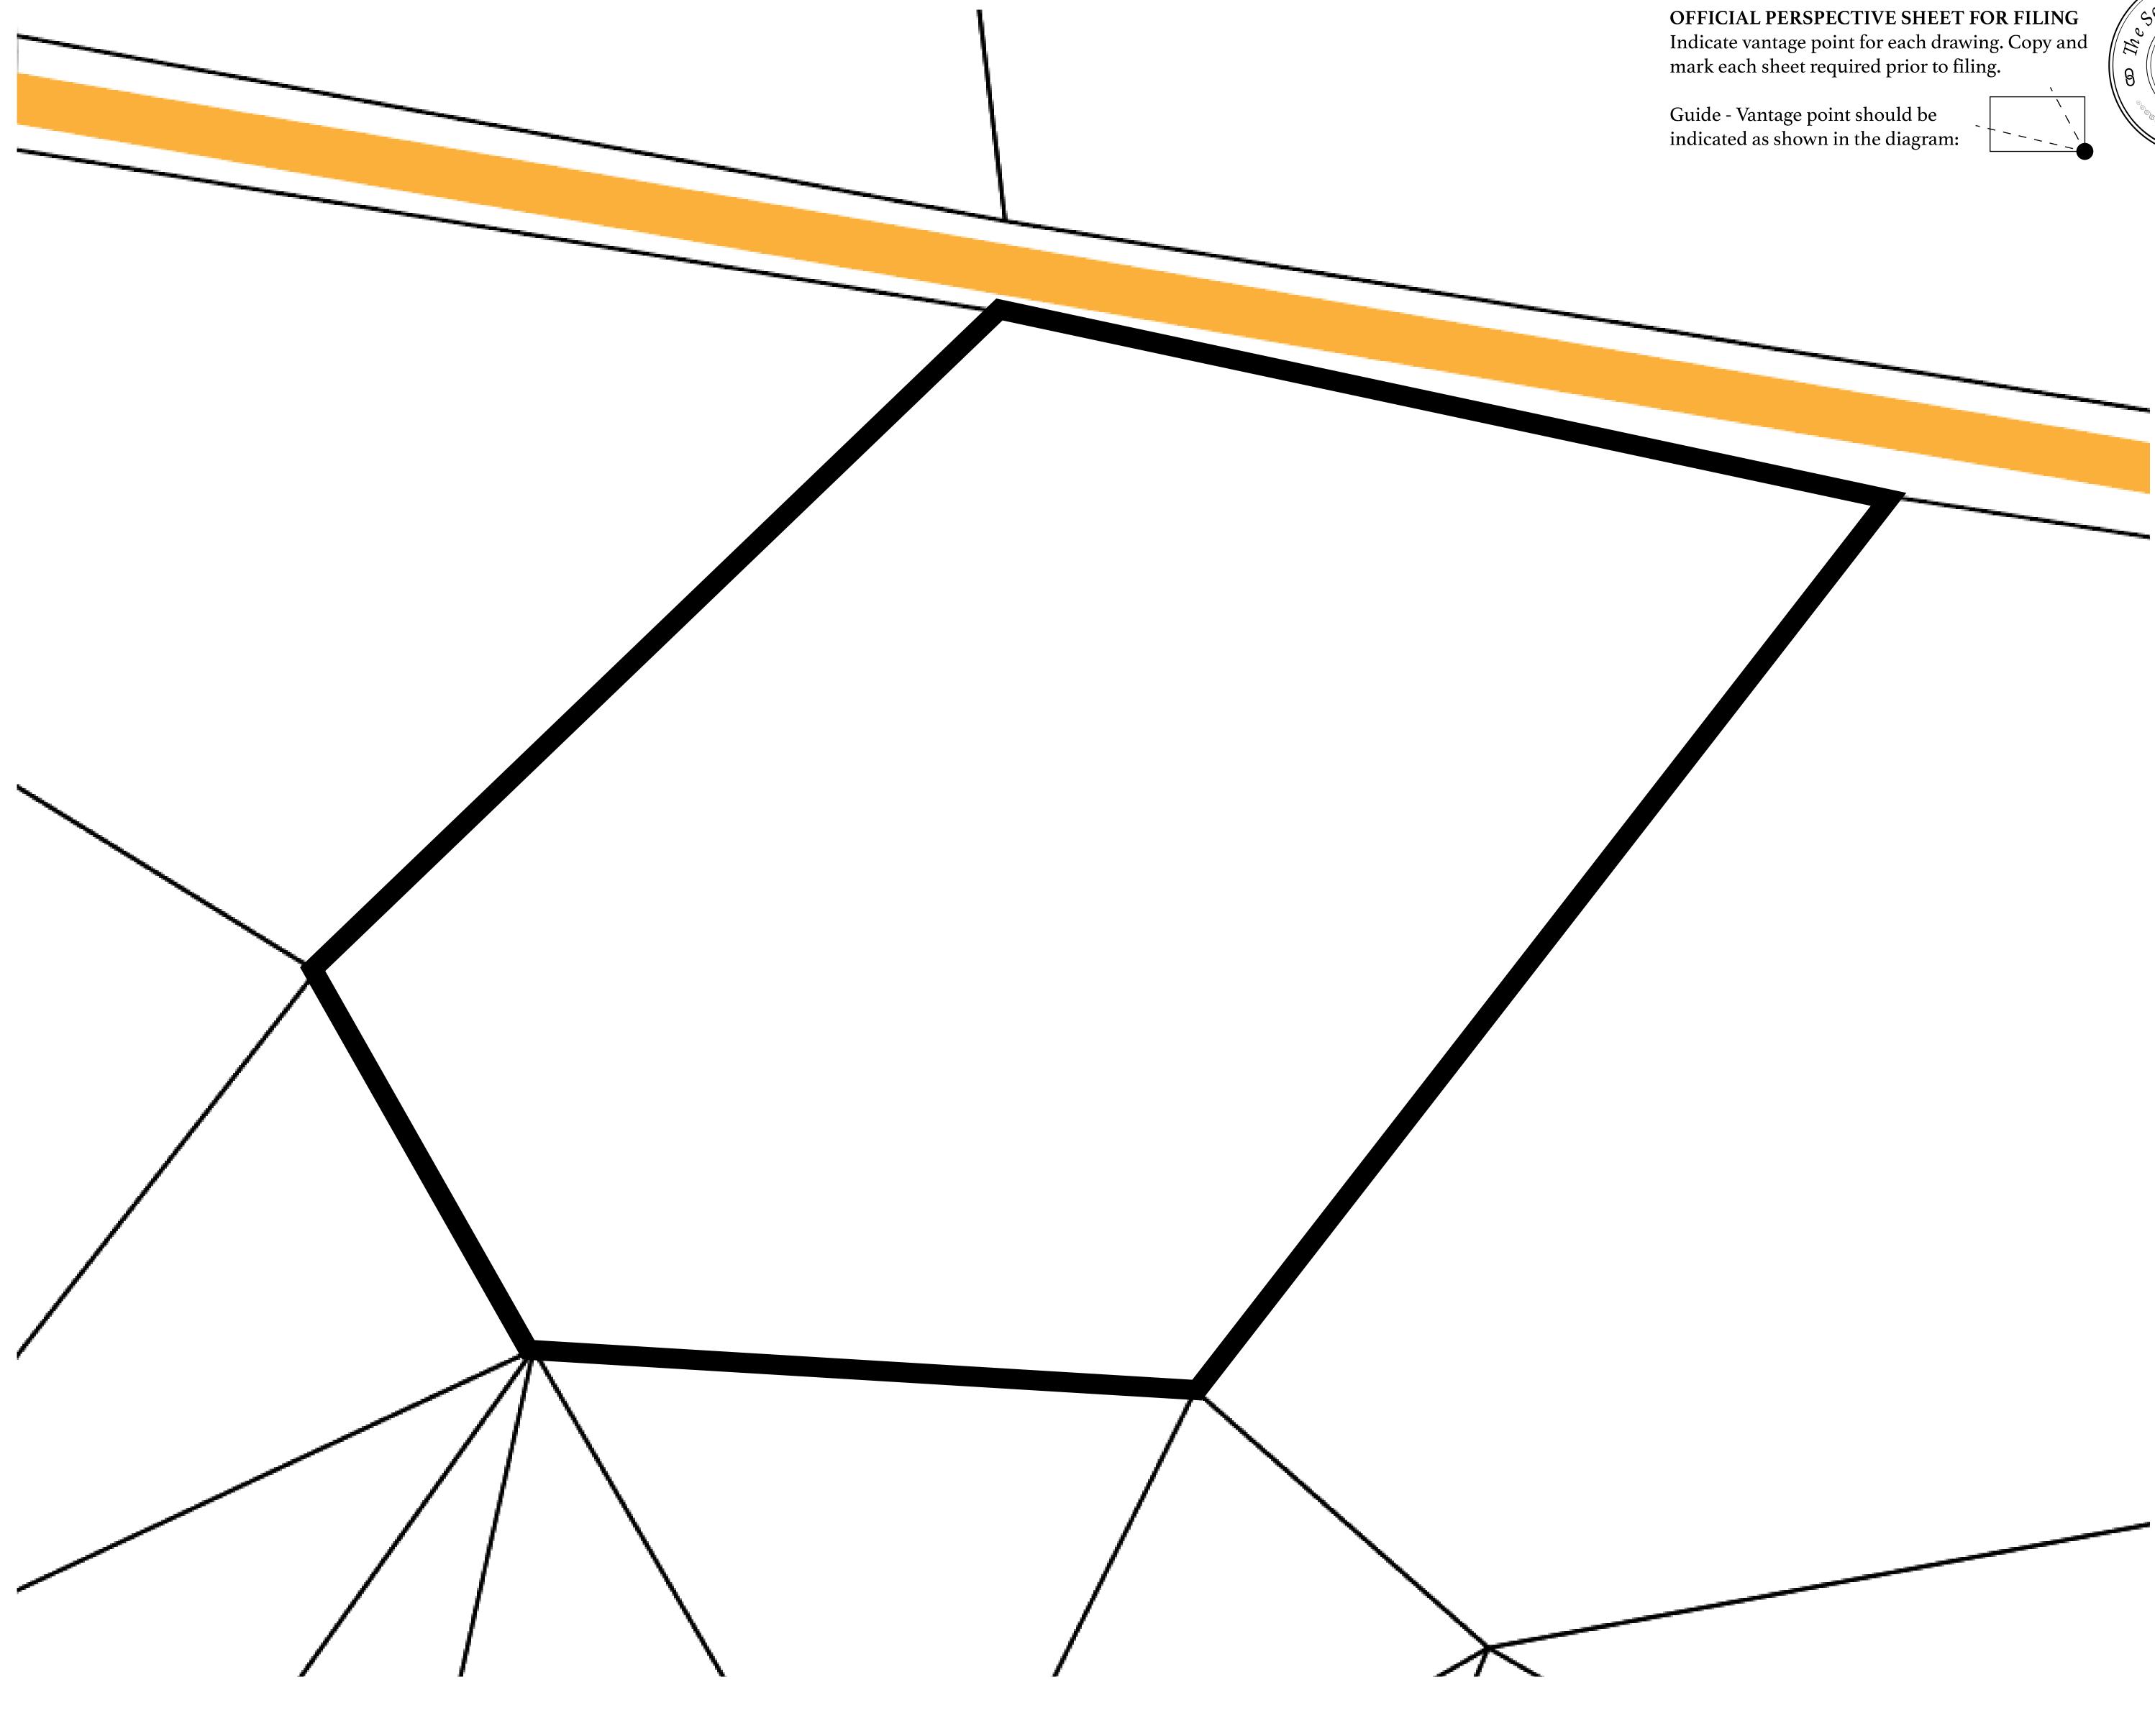

## H.M. LNFT Land Registry

ADMINISTRATIVE AREA

OWNER ENTITLEMENT

THE GREAT

Type W-GE: SI (rewarded in C

|                                 | TITLE NUMBER<br>L0678-201121 |                                            |              |                |
|---------------------------------|------------------------------|--------------------------------------------|--------------|----------------|
| y                               |                              |                                            |              |                |
| EMPIRE                          | ISSUED                       | 20 November 2021                           | Jo.J.        | SCALE 1/50000  |
| Share of 0.3%<br>Credits); Mint |                              | sales based on numb<br>ries                | oer of NFT S | Stories minted |
|                                 |                              |                                            |              |                |
|                                 |                              |                                            |              |                |
|                                 |                              | LO678<br>Y: 5.35 KM                        |              | PLC            |
| OT L0682                        |                              | 679<br>PLOTL0680<br>PLOTL0681<br>PLOTL0681 | PLOT         | PL             |
|                                 |                              |                                            |              |                |