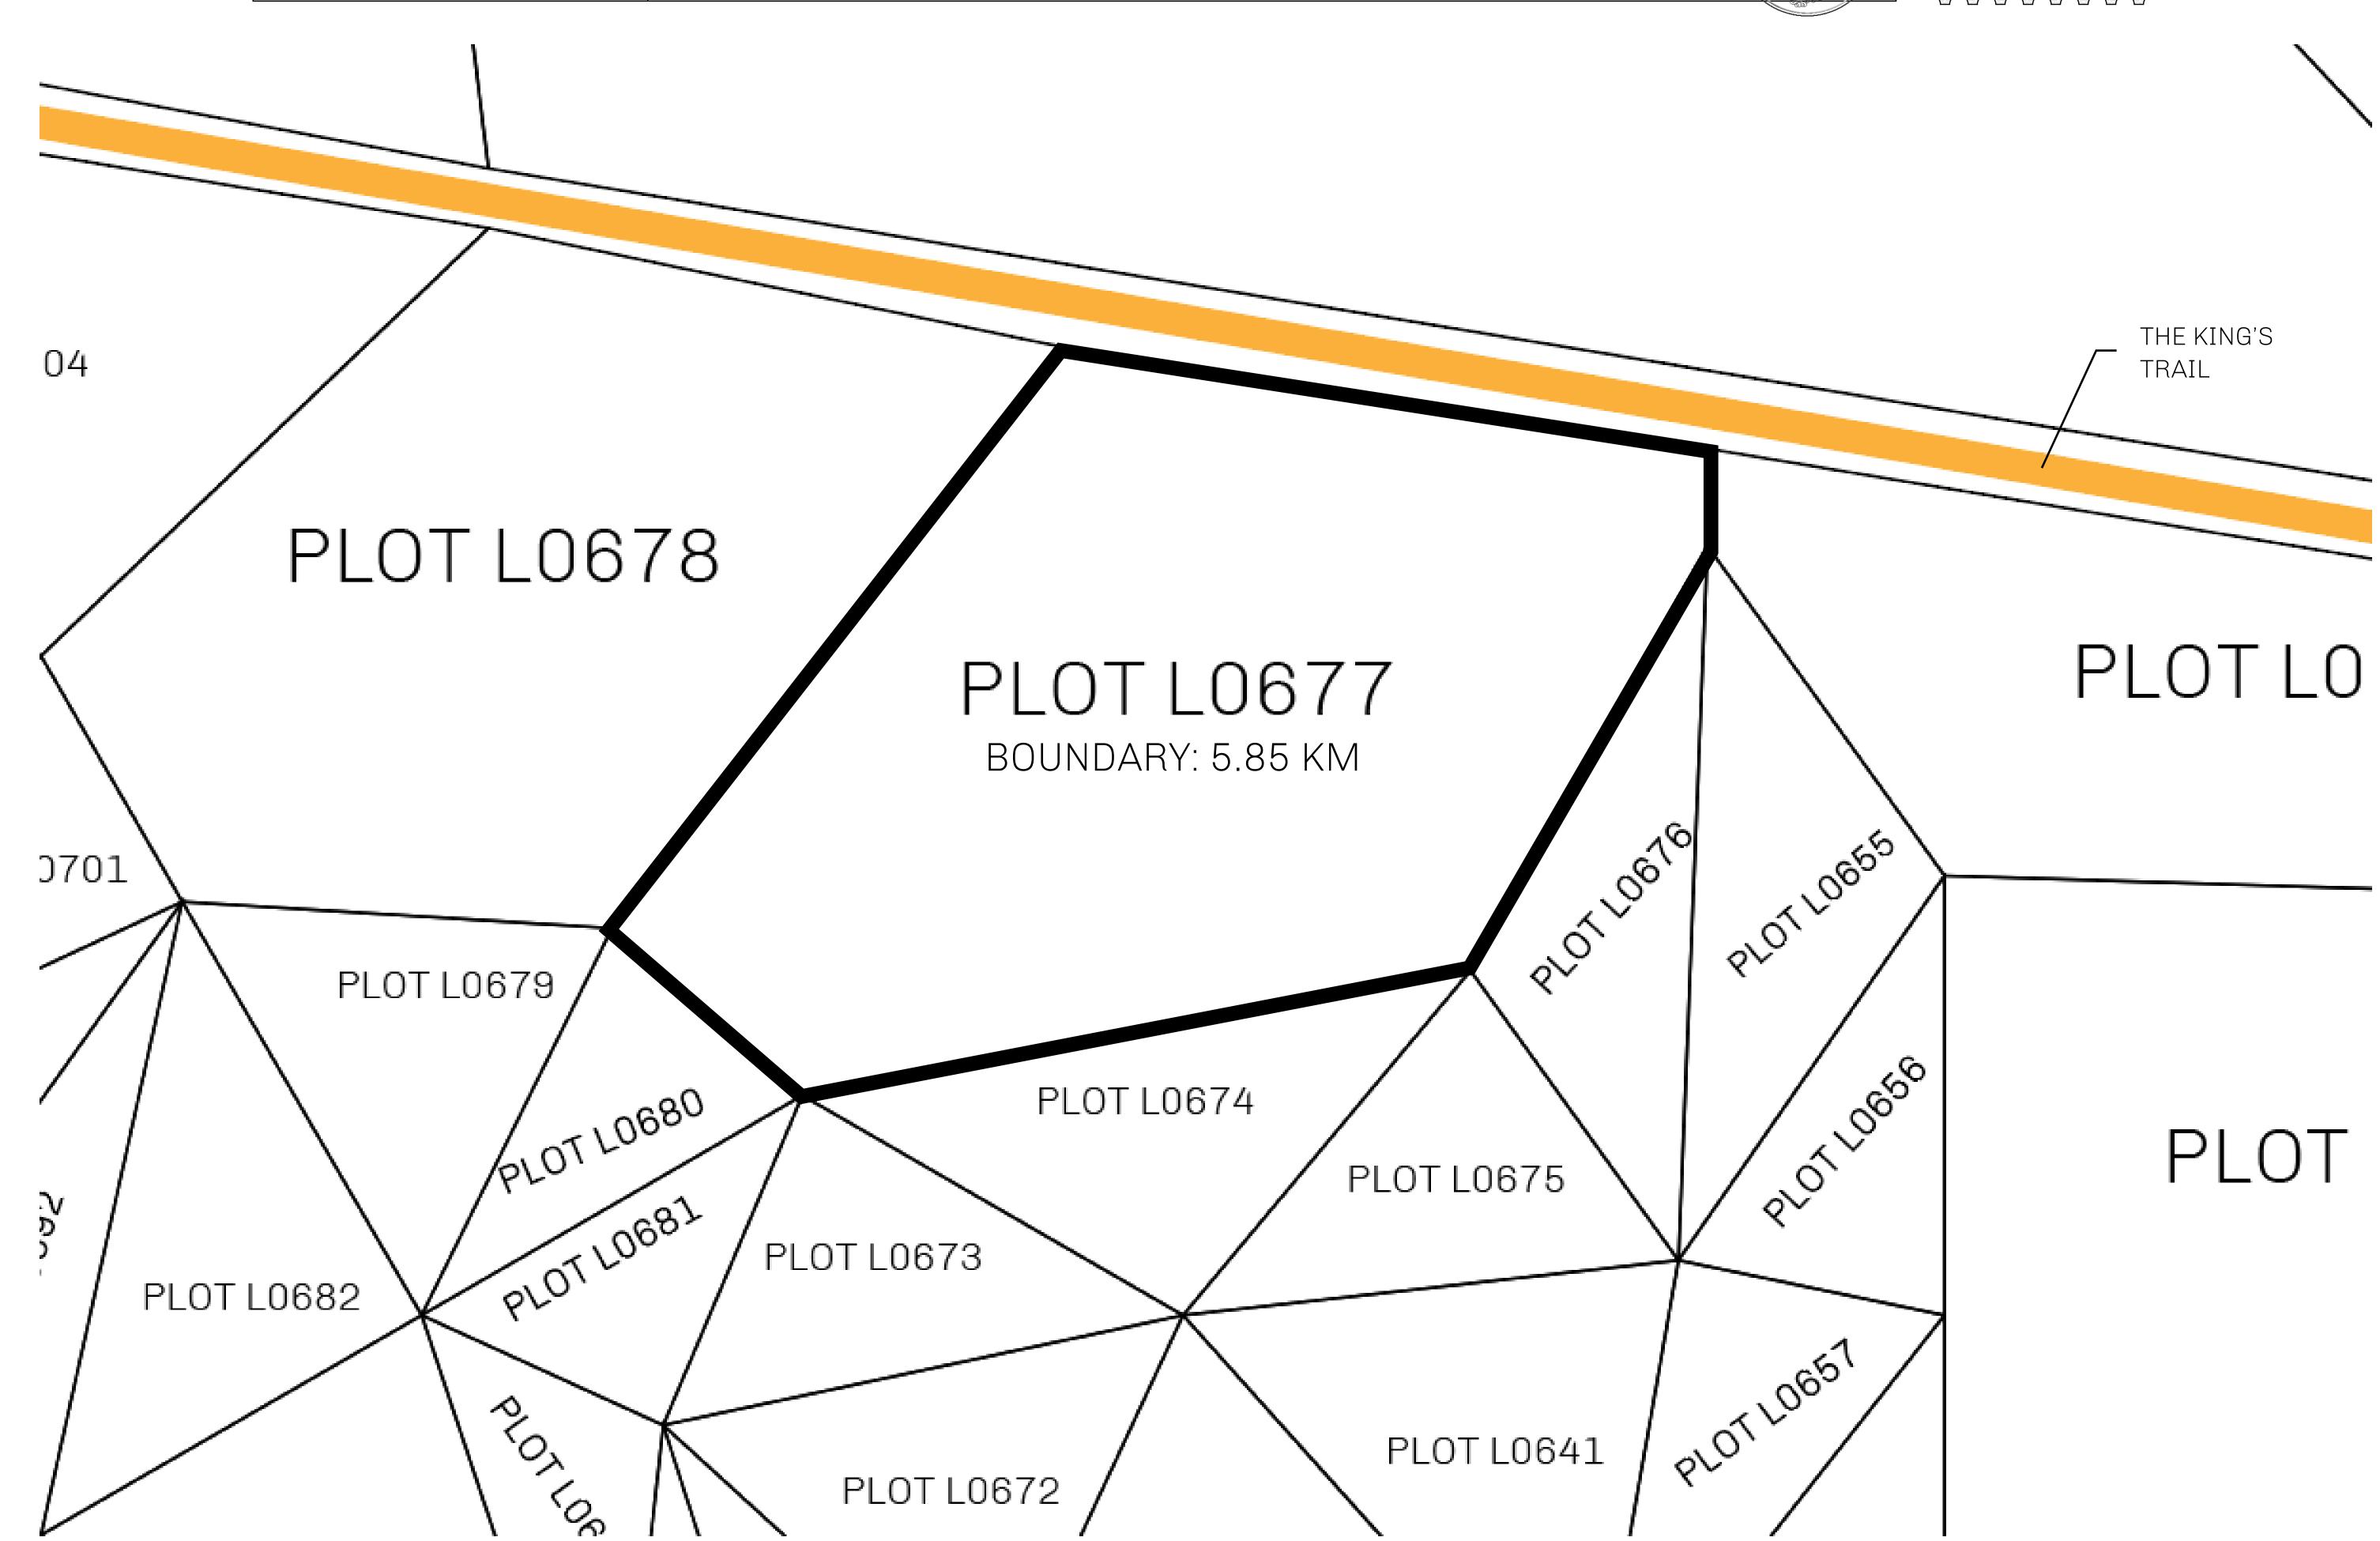

## **GEOGRAPHY**

COASTLINE 462.64 KM (287.47 MILES)

BORDERS OCEAN, ROYAUME DE SATOSHI, X BY SL & TERRITORIO LTT ST

HIGHEST POINT MOUNT ARES +8120 M

LOWEST POINT NFT PORT 0 M

PLOTS 2284 SCALE 1:50000

## H.M. LNFT Land Registry

L0677-201121

TITLE NUMBER

ADMINISTRATIVE AREA

THE GREAT EMPIRE

ISSUED 20 November 2021

SCALE **1/50000** 

OWNER ENTITLEMENT

Type W-GE: Share of 0.3% of all BUN sales based on number of NFT Stories minted (rewarded in Credits); Mint 4 NFT Stories