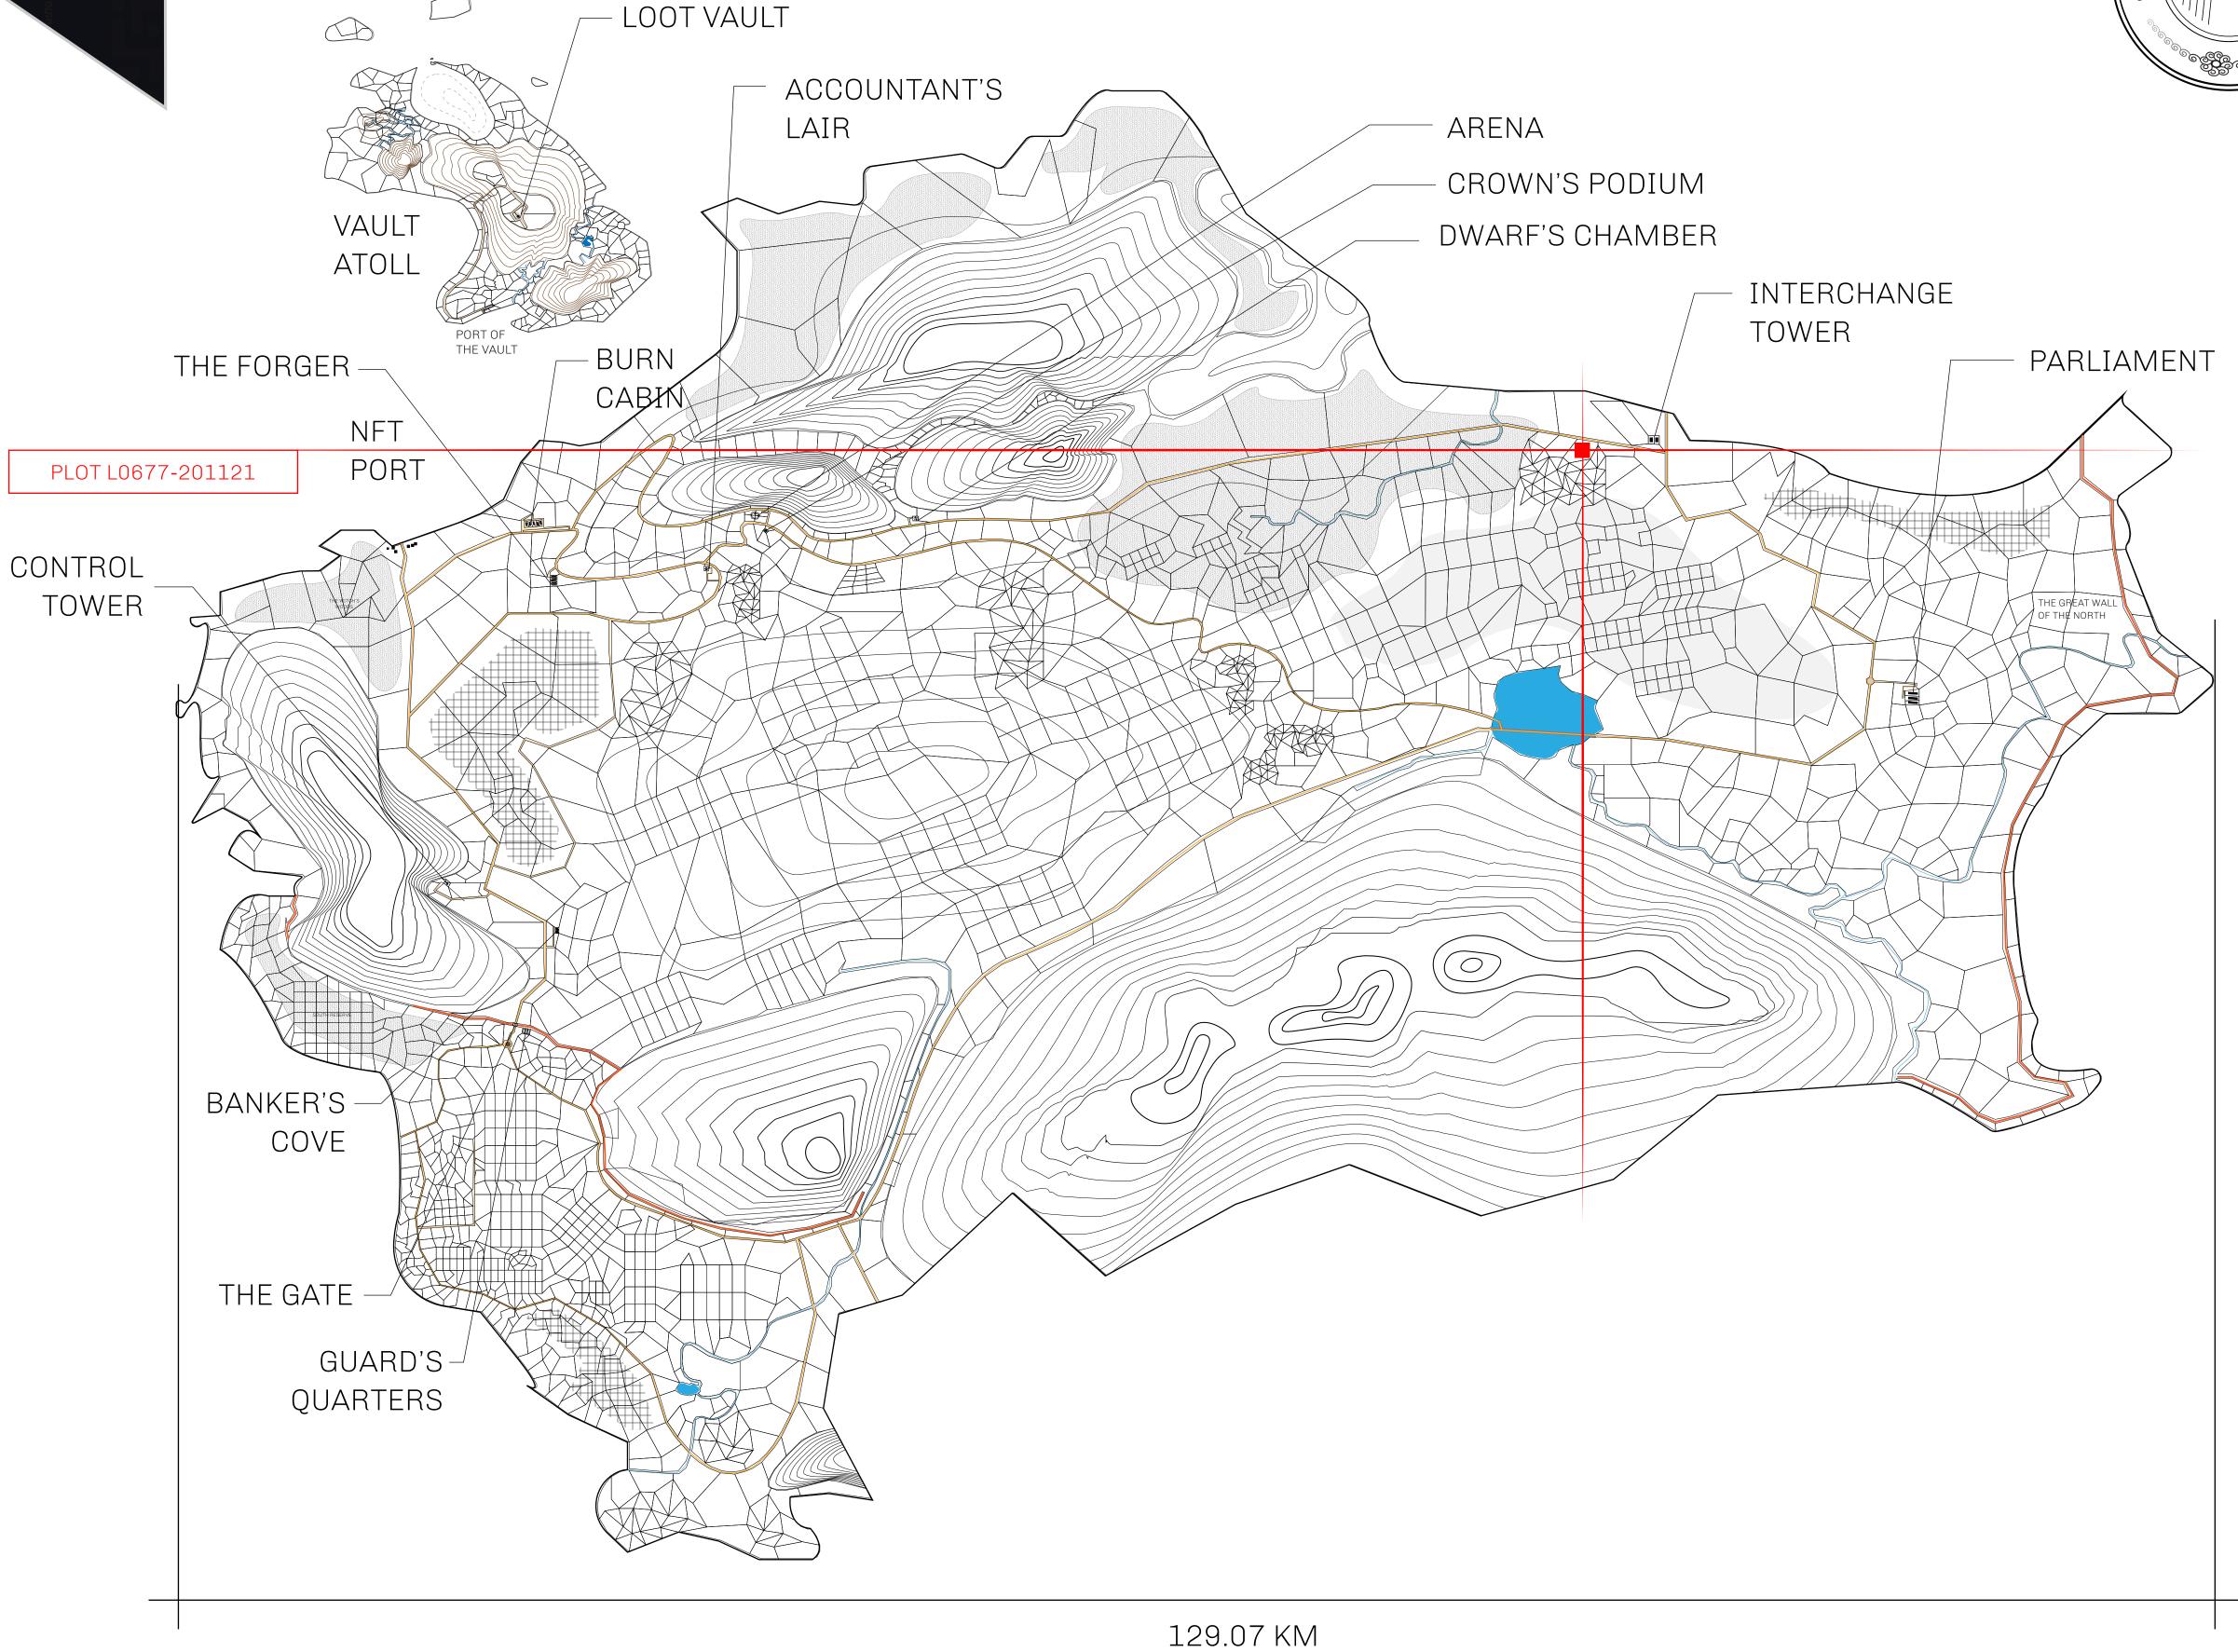

## **GEOGRAPHY**

COASTLINE 462.64 KM (287.47 MILES)

BORDERS OCEAN, ROYAUME DE SATOSHI, X BY SL & TERRITORIO LTT ST

HIGHEST POINT MOUNT ARES +8120 M

LOWEST POINT NFT PORT 0 M

PLOTS 2284 SCALE 1:50000

## H.M. LNFT Land Registry

L0677-201121

TITLE NUMBER

ADMINISTRATIVE AREA

THE GREAT EMPIRE

ISSUED 20 November 2021

SCALE **1/50000** 

OWNER ENTITLEMENT