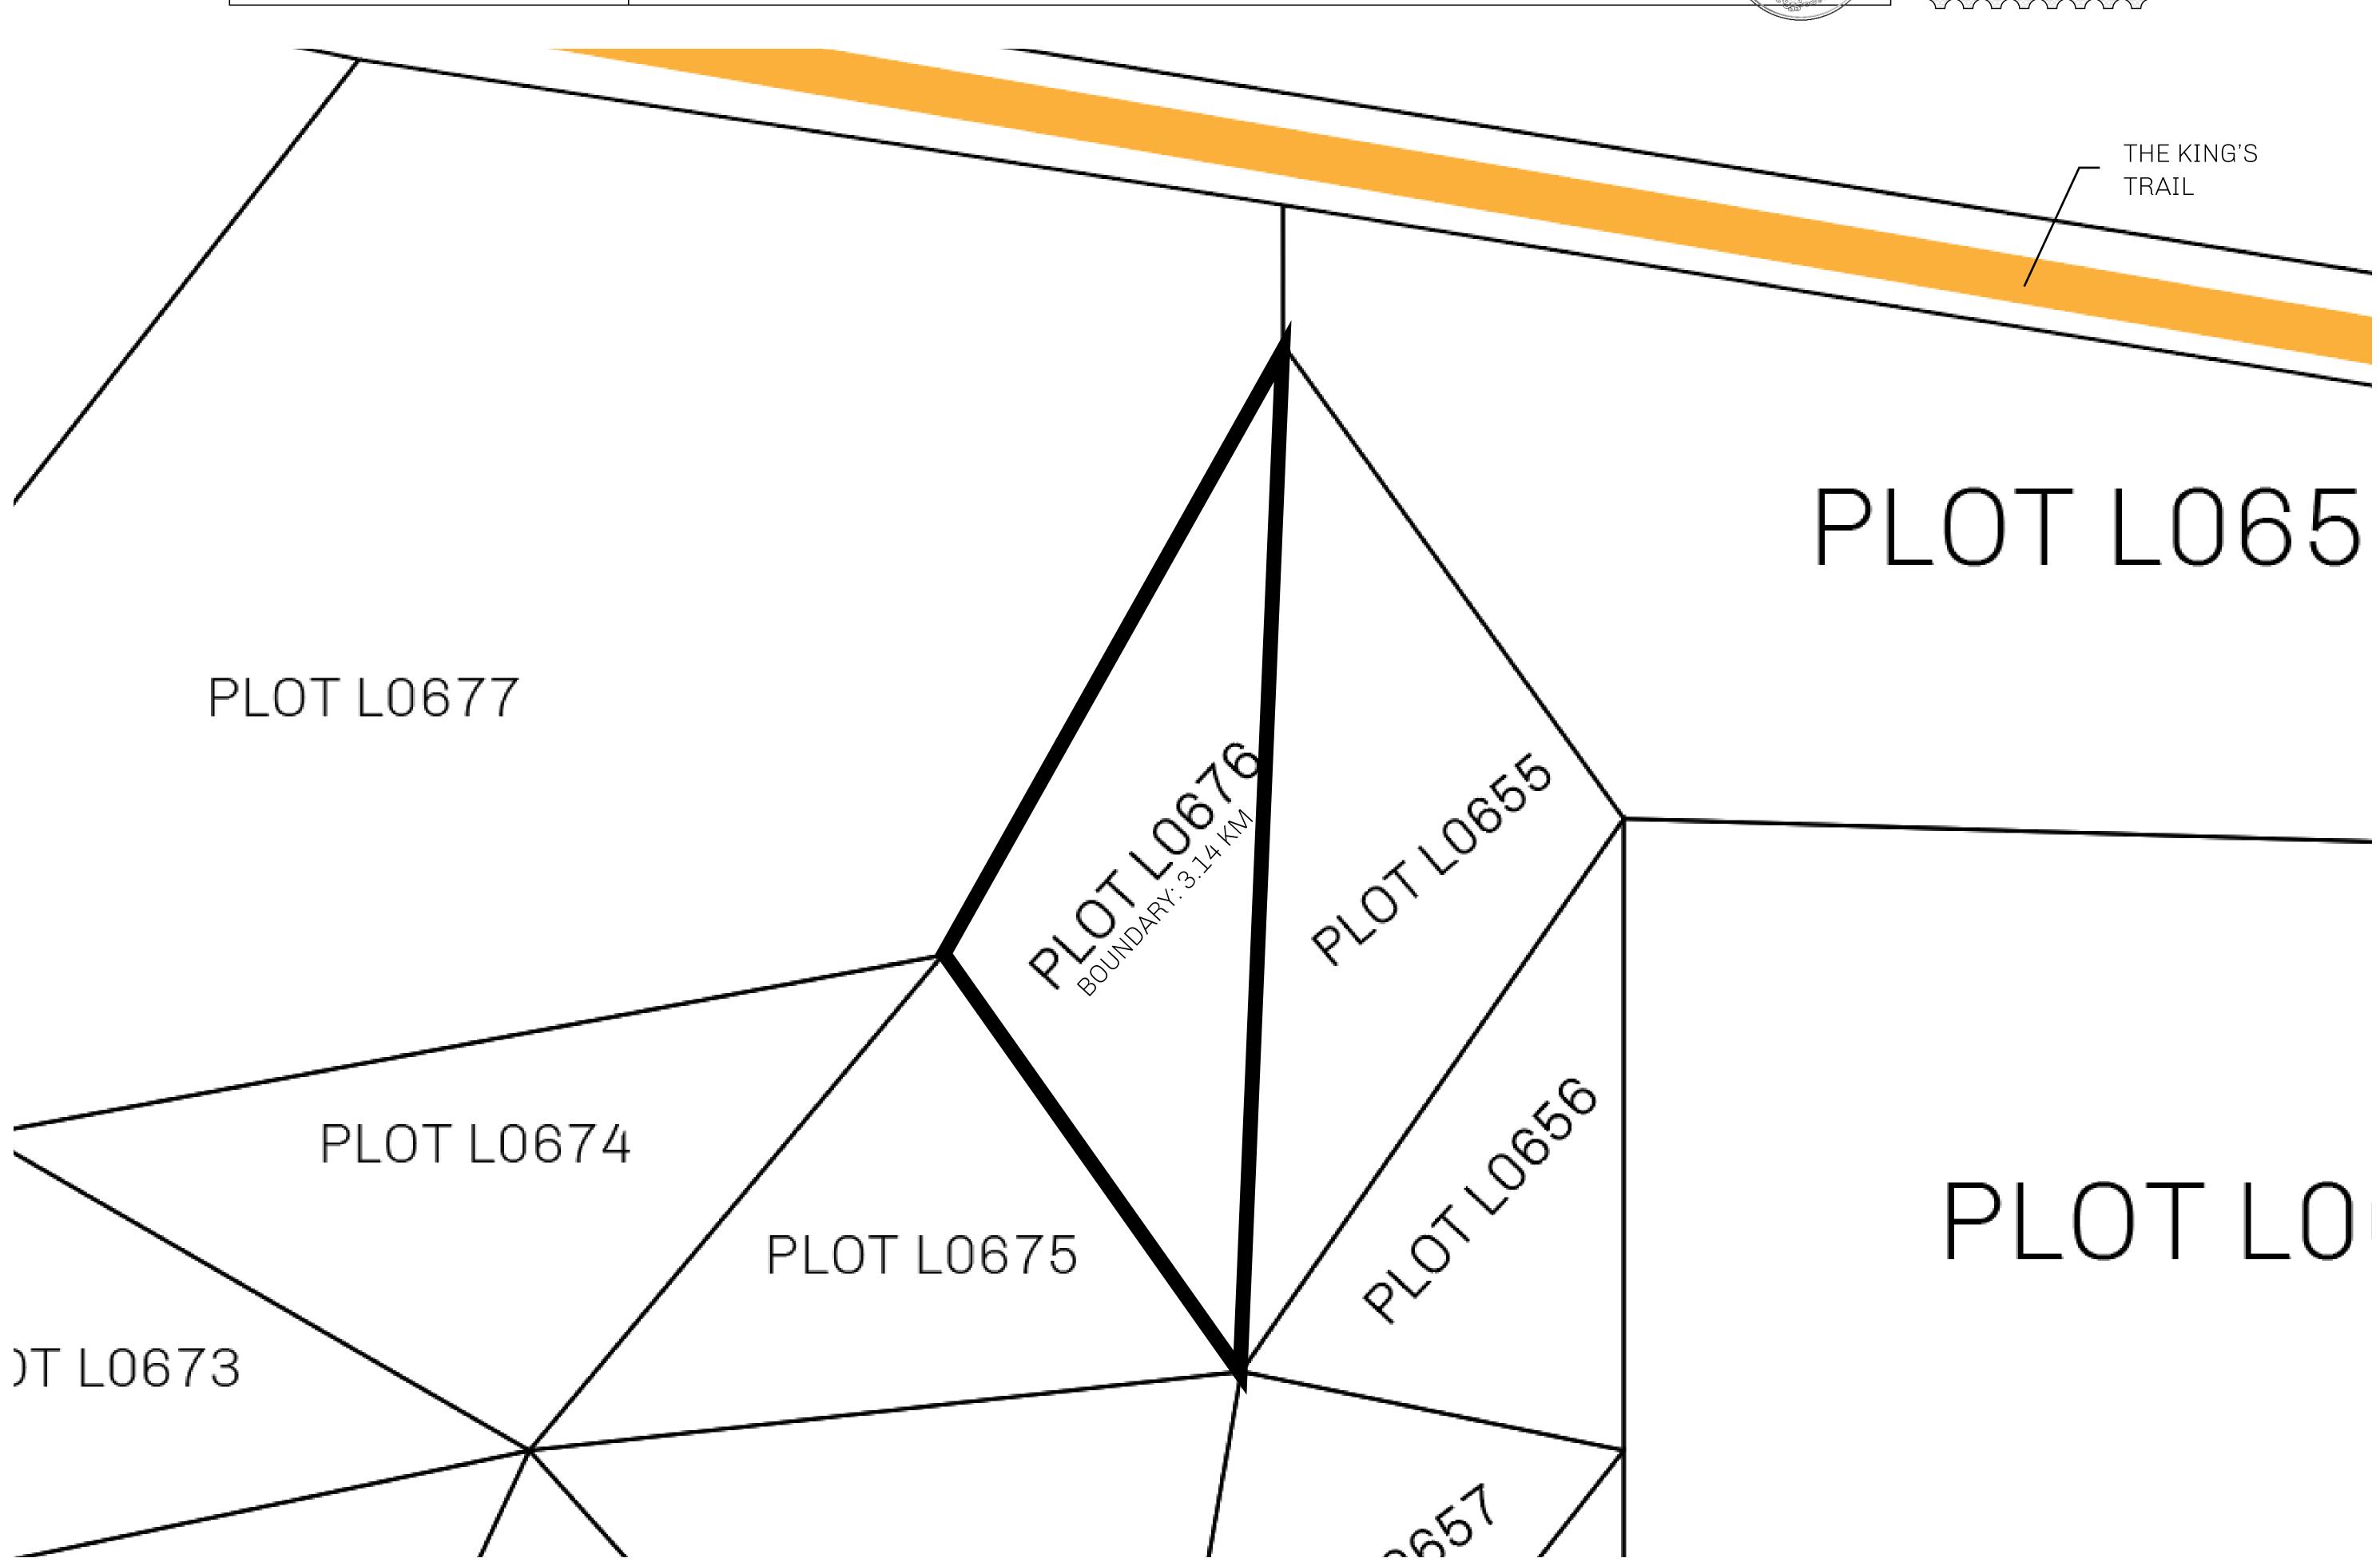

## GEOGRAPHY

COASTLINE 462.64 KM (287.47 MILES)

OCEAN, ROYAUME DE SATOSHI, X BY SL & TERRITORIO LTT ST BORDERS

HIGHEST POINT MOUNT ARES +8120 M

LOWEST POINT NFT PORT 0 M

PLOTS 2284 SCALE 1:50000

## H.M. LNFT Land Registry L0676-201121 ADMINISTRATIVE AREA THE GREAT EMPIRE ISSUED 20 November 2021 OWNER ENTITLEMENT Type W-GE: Share of 0.3% of all BUN sales based on number of NFT Stories minted (rewarded in Credits); Mint 4 NFT Stories