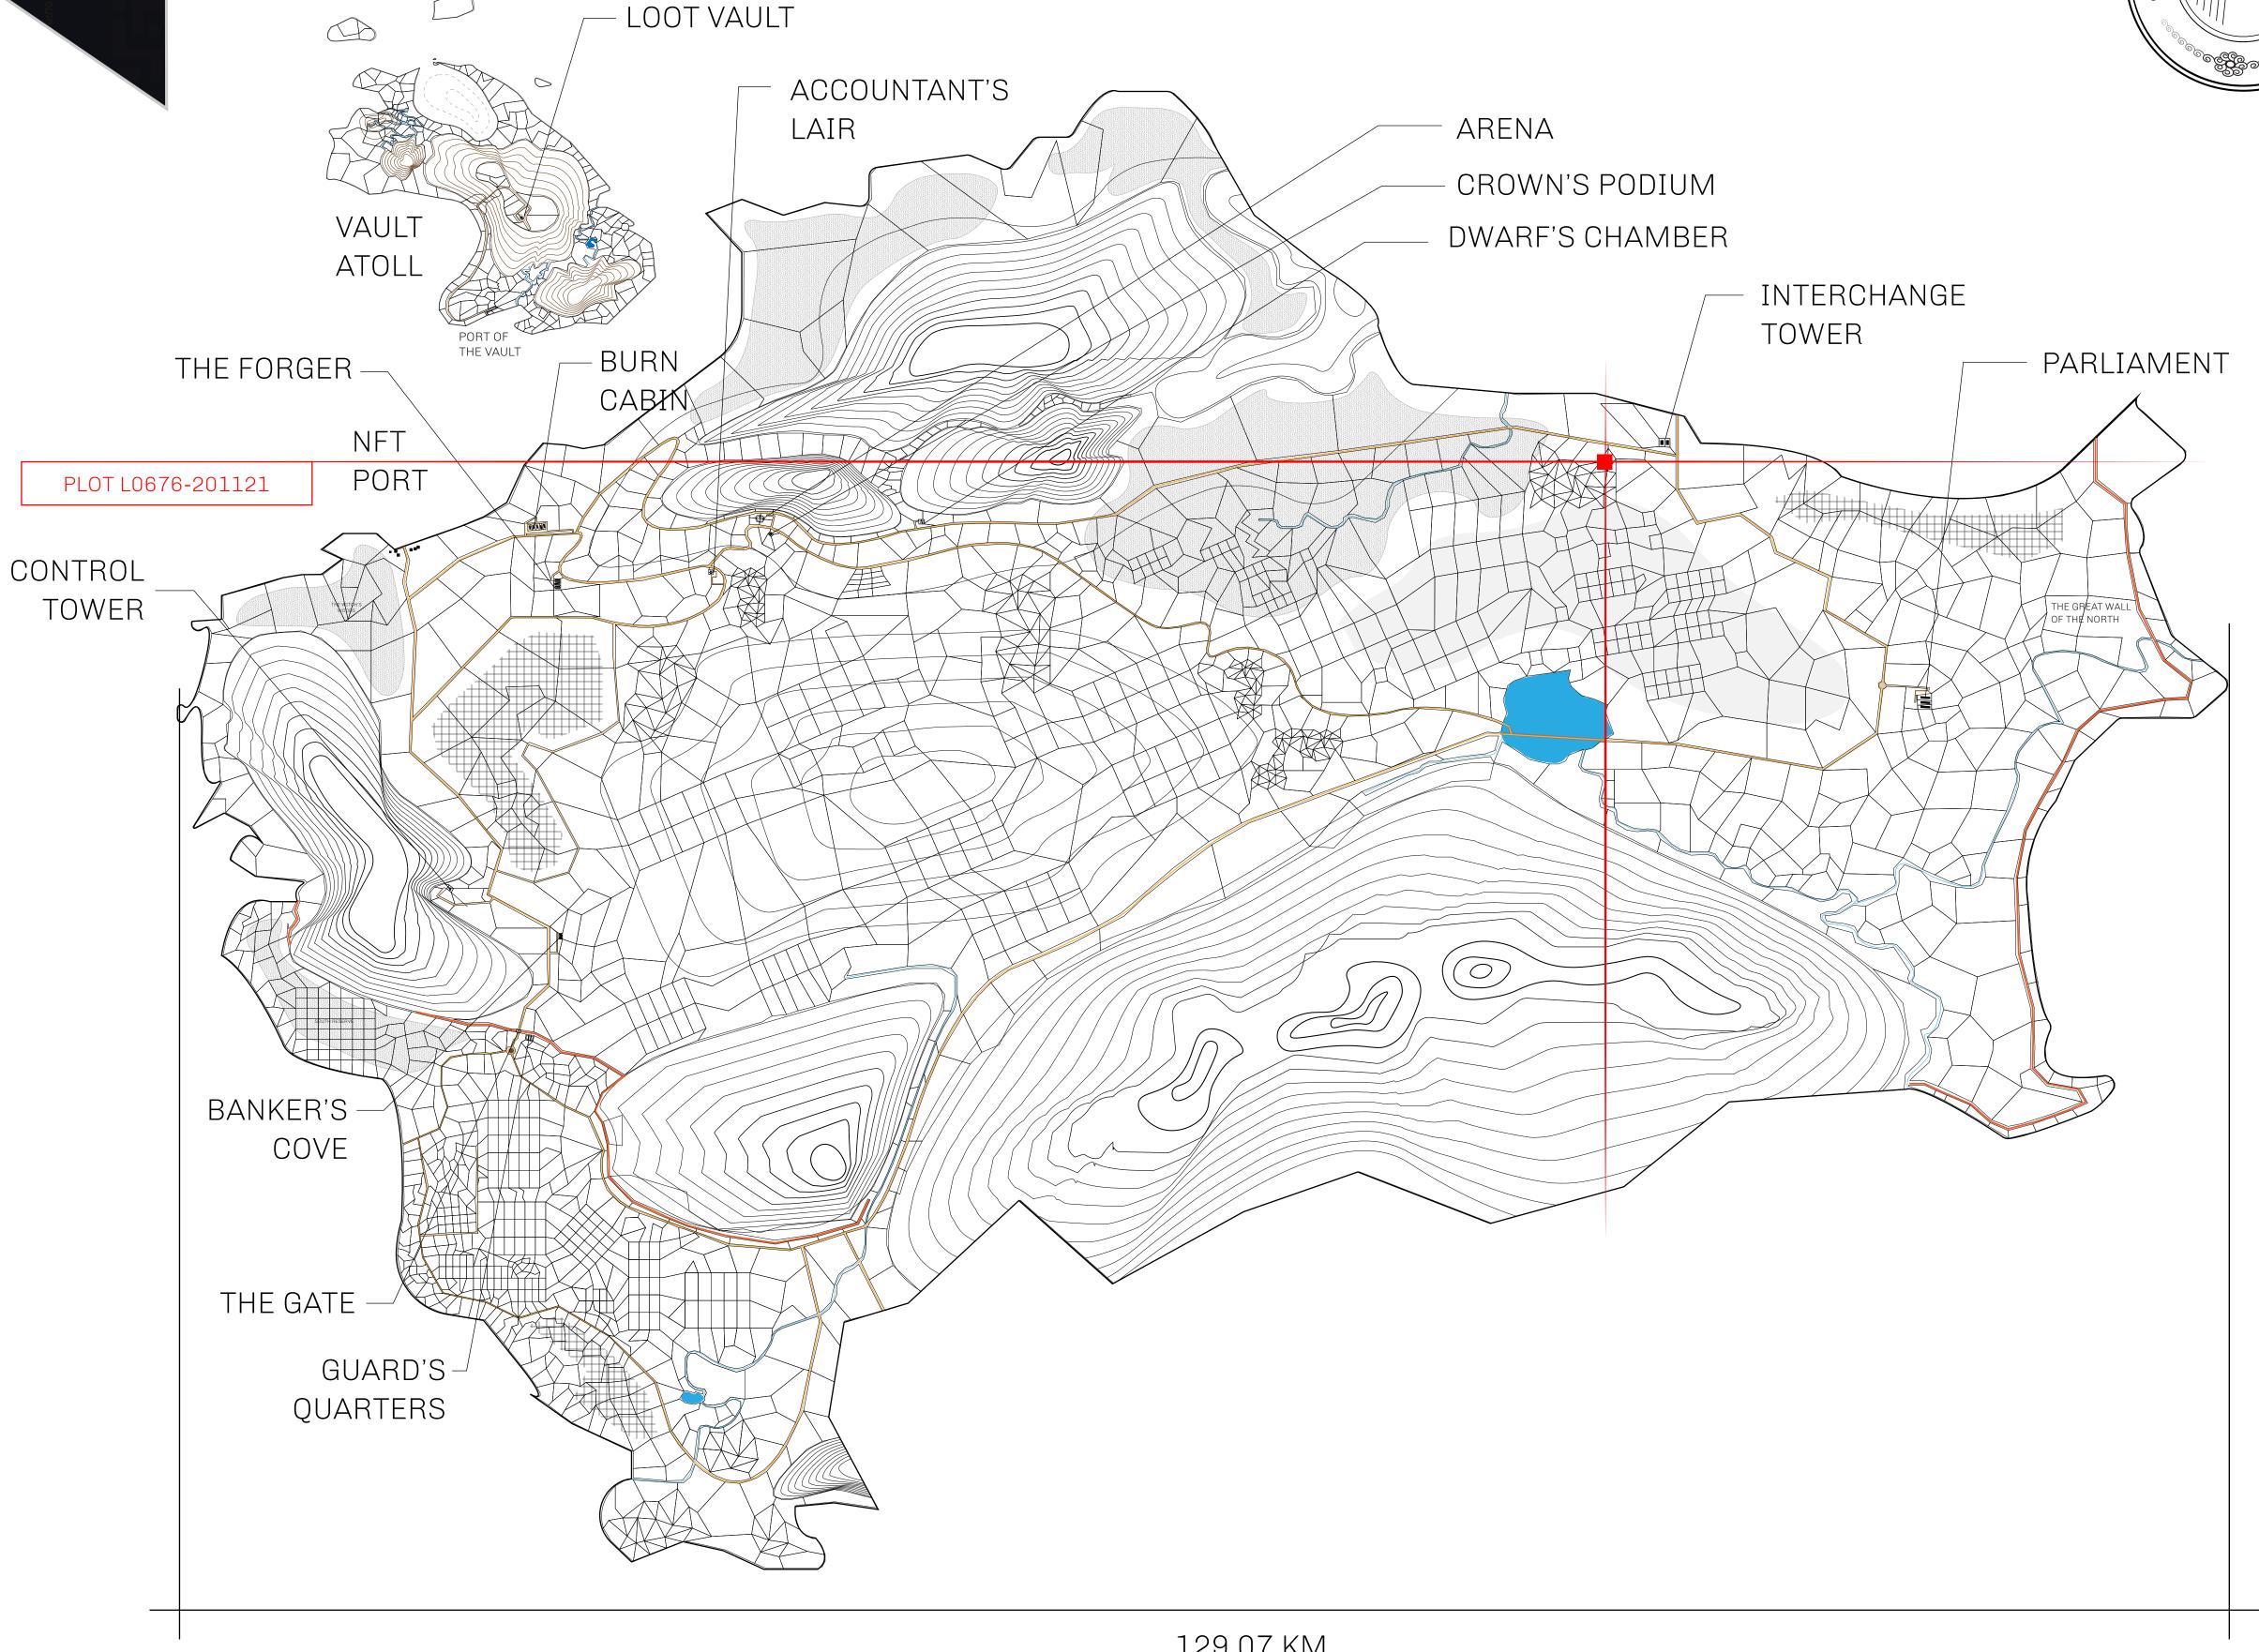

## GEOGRAPHY

COASTLINE 462.64 KM (287.47 MILES)

OCEAN, ROYAUME DE SATOSHI, X BY SL & TERRITORIO LTT ST BORDERS

HIGHEST POINT MOUNT ARES +8120 M

LOWEST POINT NFT PORT 0 M

PLOTS 2284 SCALE 1:50000

## H.M. LNFT Land Registry L0676-201121 ADMINISTRATIVE AREA THE GREAT EMPIRE ISSUED 20 November 2021 OWNER ENTITLEMENT Type W-GE: Share of 0.3% of all BUN sales based on number of NFT Stories minted (rewarded in Credits); Mint 4 NFT Stories