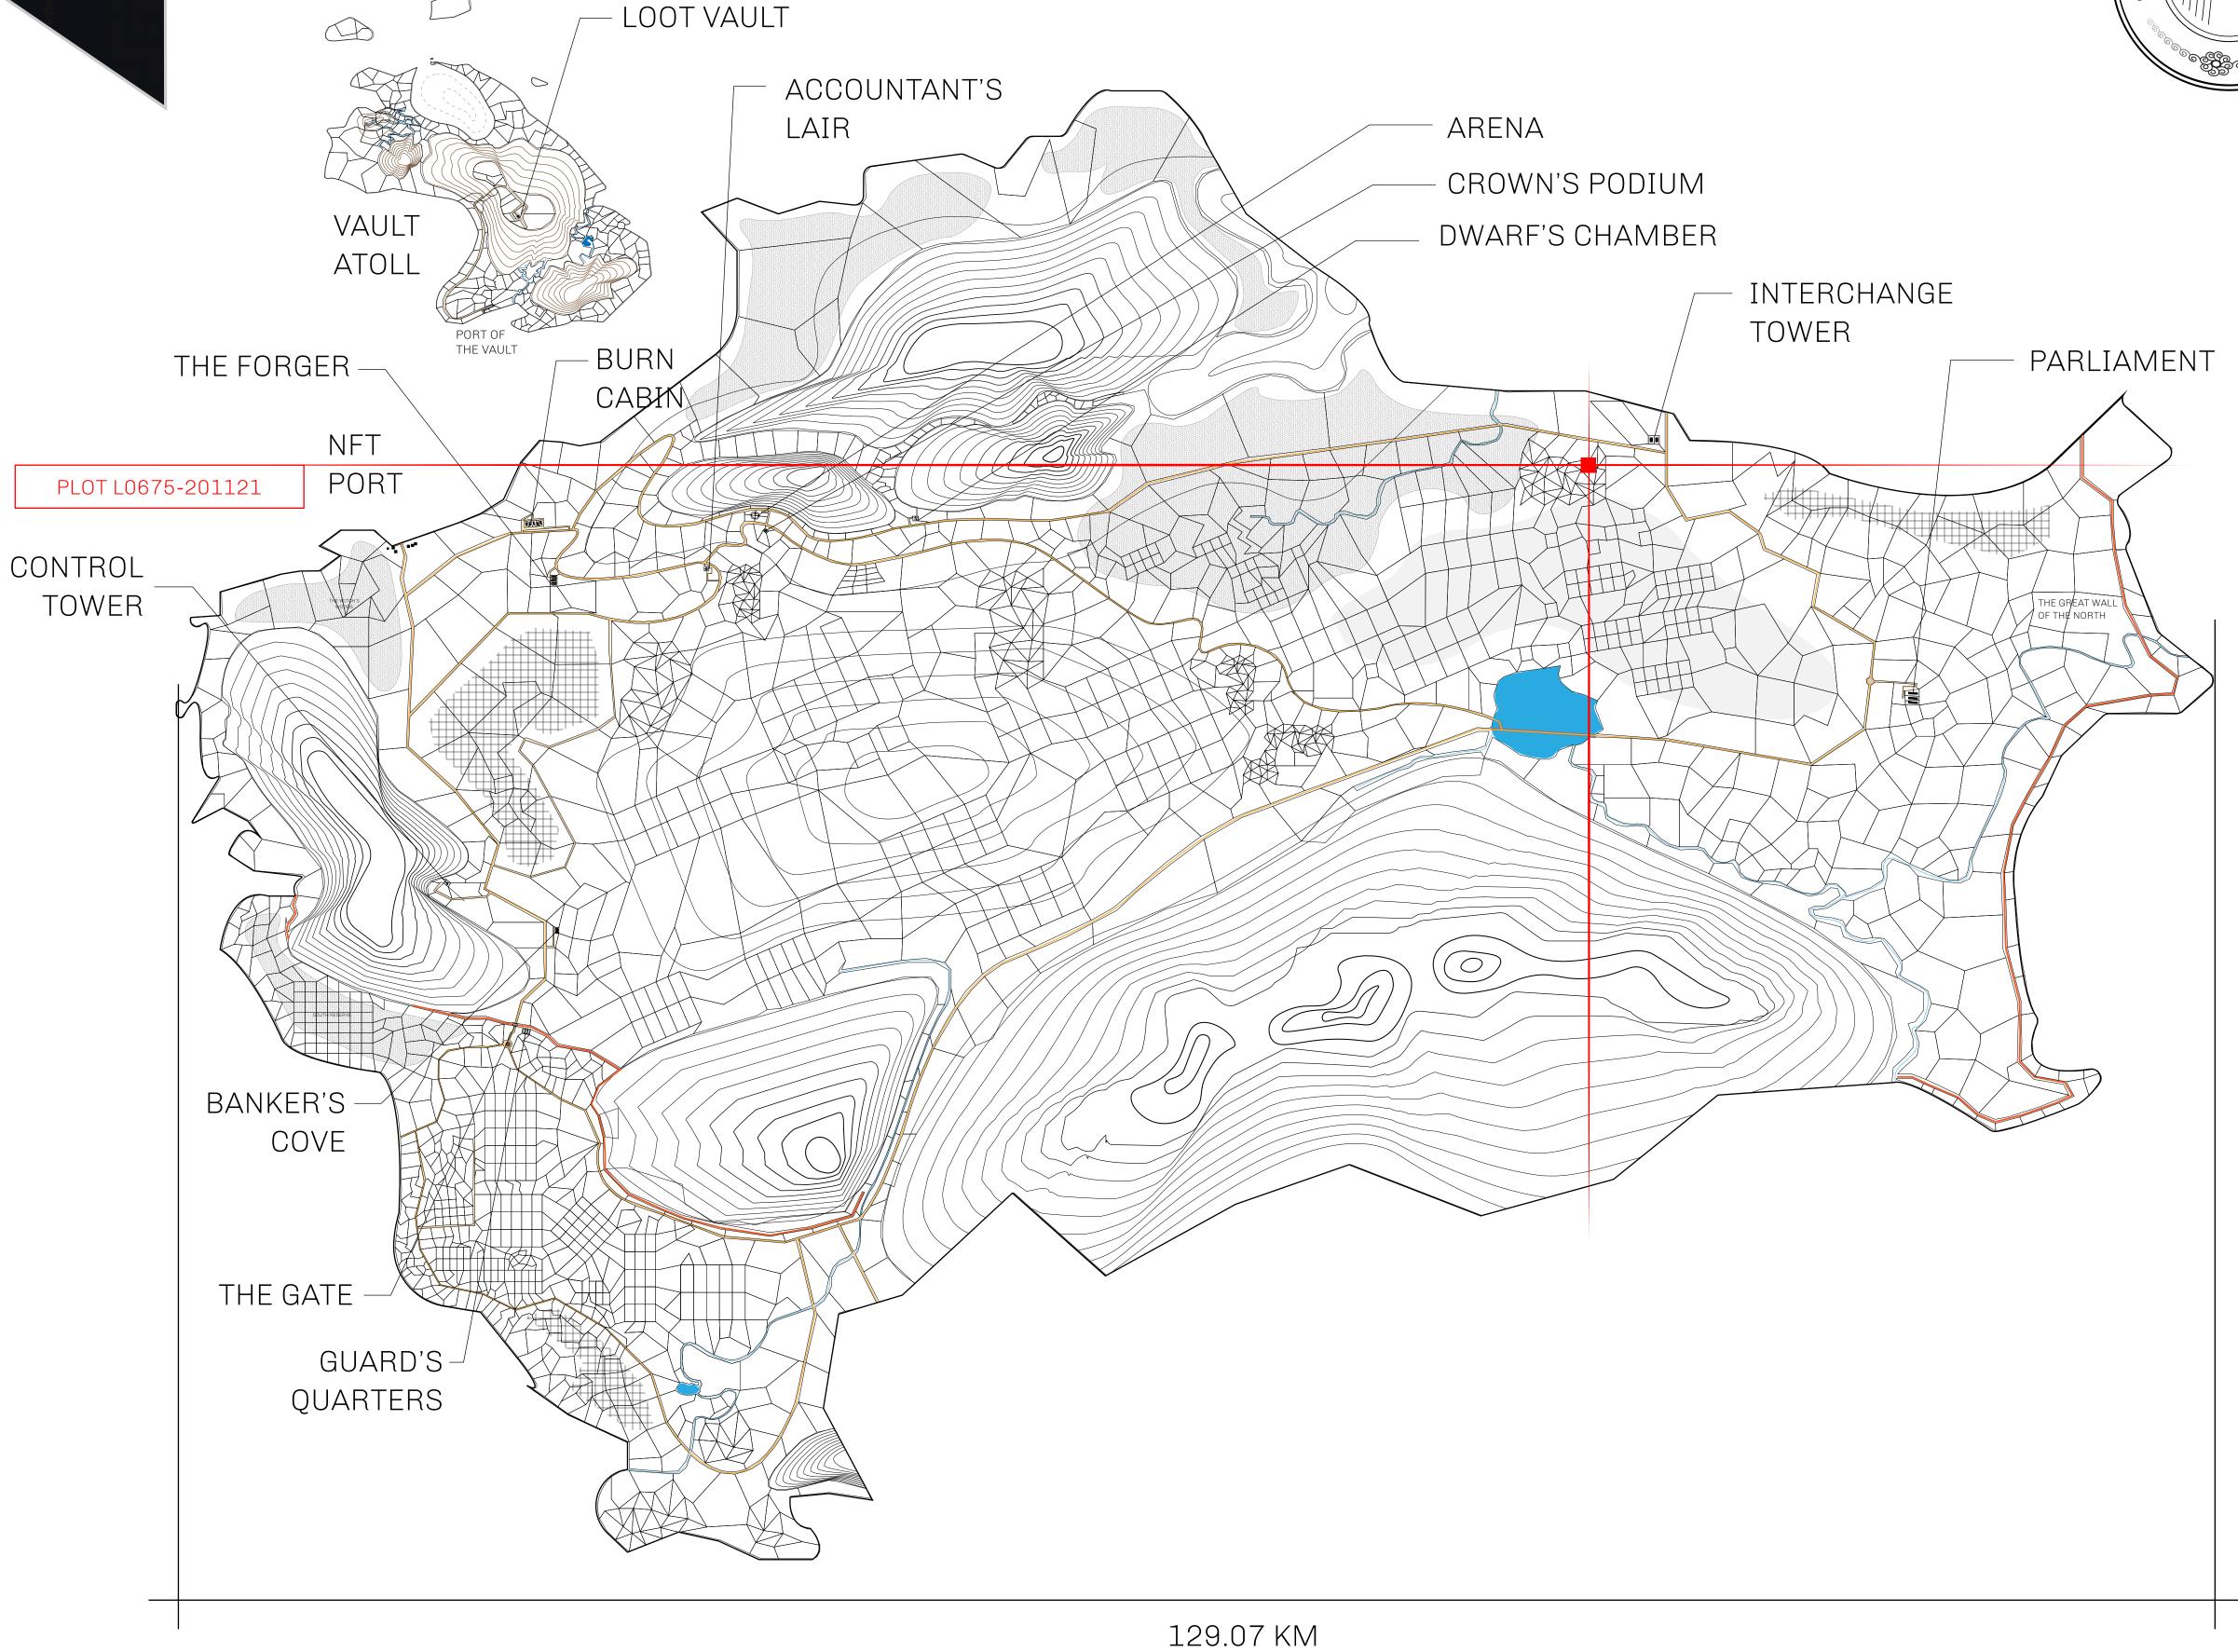

## **GEOGRAPHY**

COASTLINE 462.64 KM (287.47 MILES)

BORDERS OCEAN, ROYAUME DE SATOSHI, X BY SL & TERRITORIO LTT ST

HIGHEST POINT MOUNT ARES +8120 M

LOWEST POINT NFT PORT 0 M

PLOTS 2284 SCALE 1:50000

## H.M. LNFT Land Registry

L0675-201121

TITLE NUMBER

ADMINISTRATIVE AREA

THE GREAT EMPIRE

ISSUED 20 November 2021

SCALE 1/50000

OWNER ENTITLEMENT