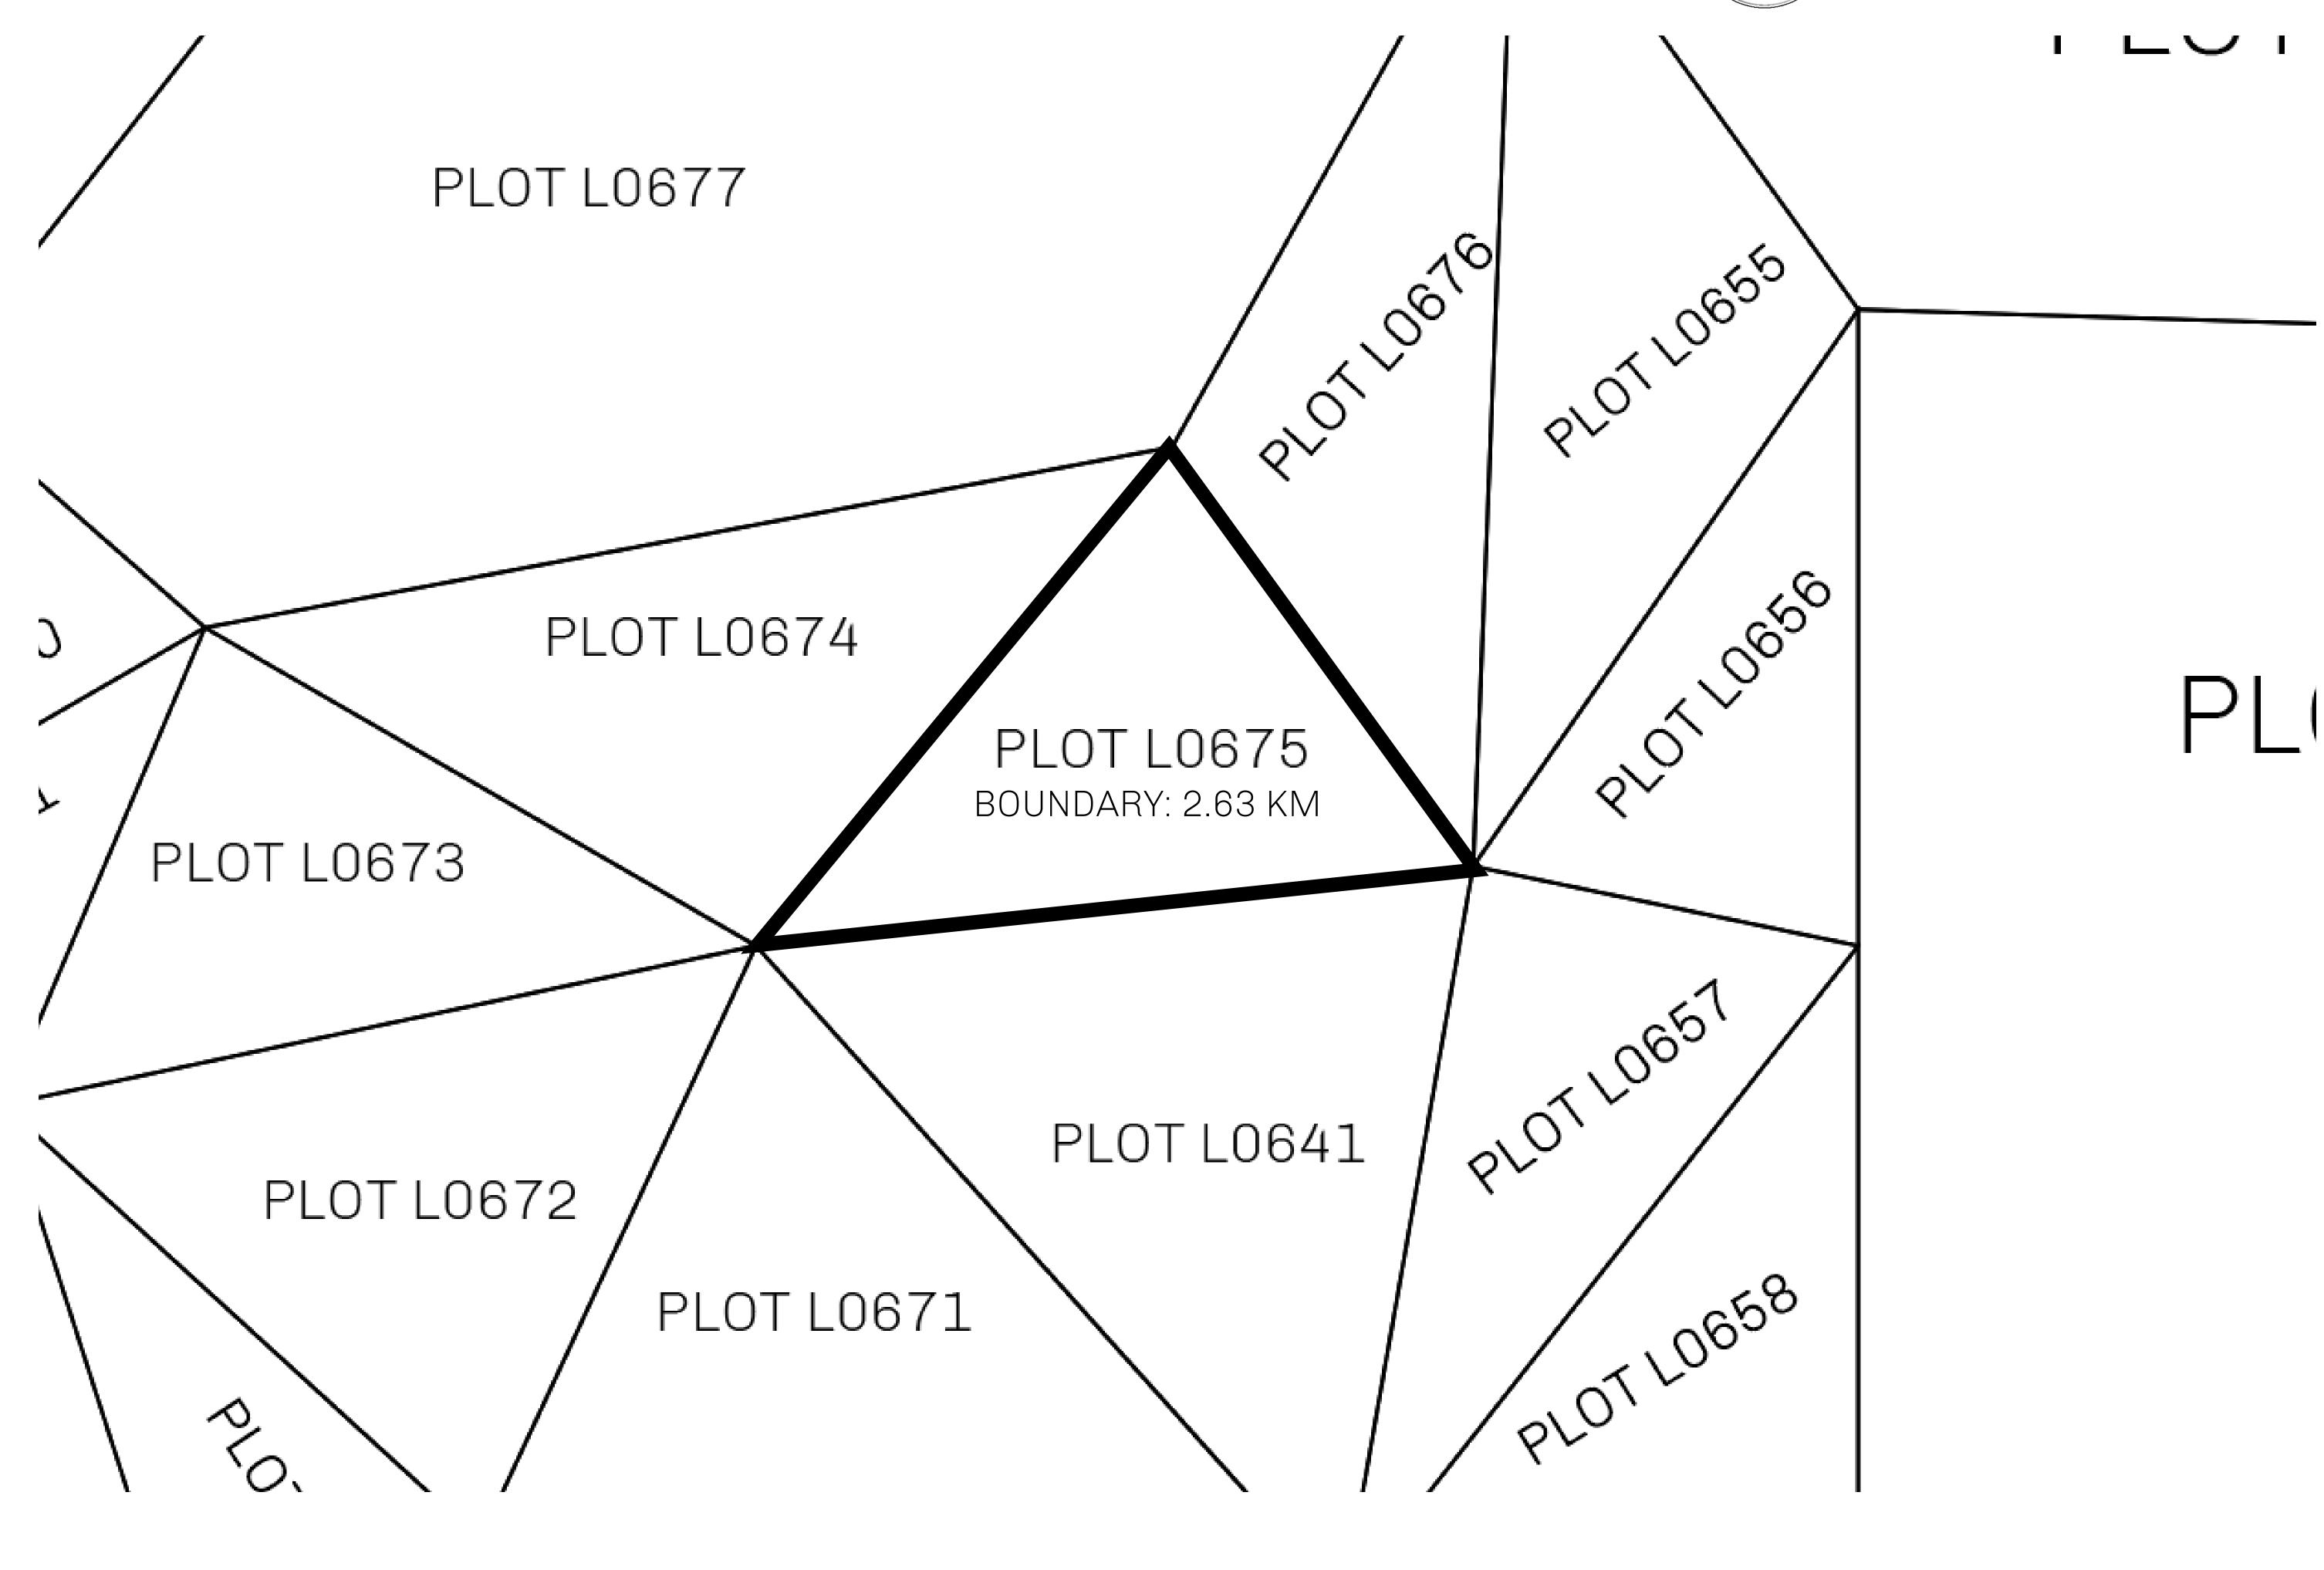

## **GEOGRAPHY**

COASTLINE 462.64 KM (287.47 MILES)

BORDERS OCEAN, ROYAUME DE SATOSHI, X BY SL & TERRITORIO LTT ST

HIGHEST POINT MOUNT ARES +8120 M

LOWEST POINT NFT PORT 0 M

PLOTS 2284 SCALE 1:50000

## H.M. LNFT Land Registry

L0675-201121

TITLE NUMBER

ADMINISTRATIVE AREA

THE GREAT EMPIRE

ISSUED 20 November 2021

SCALE 1/50000

OWNER ENTITLEMENT