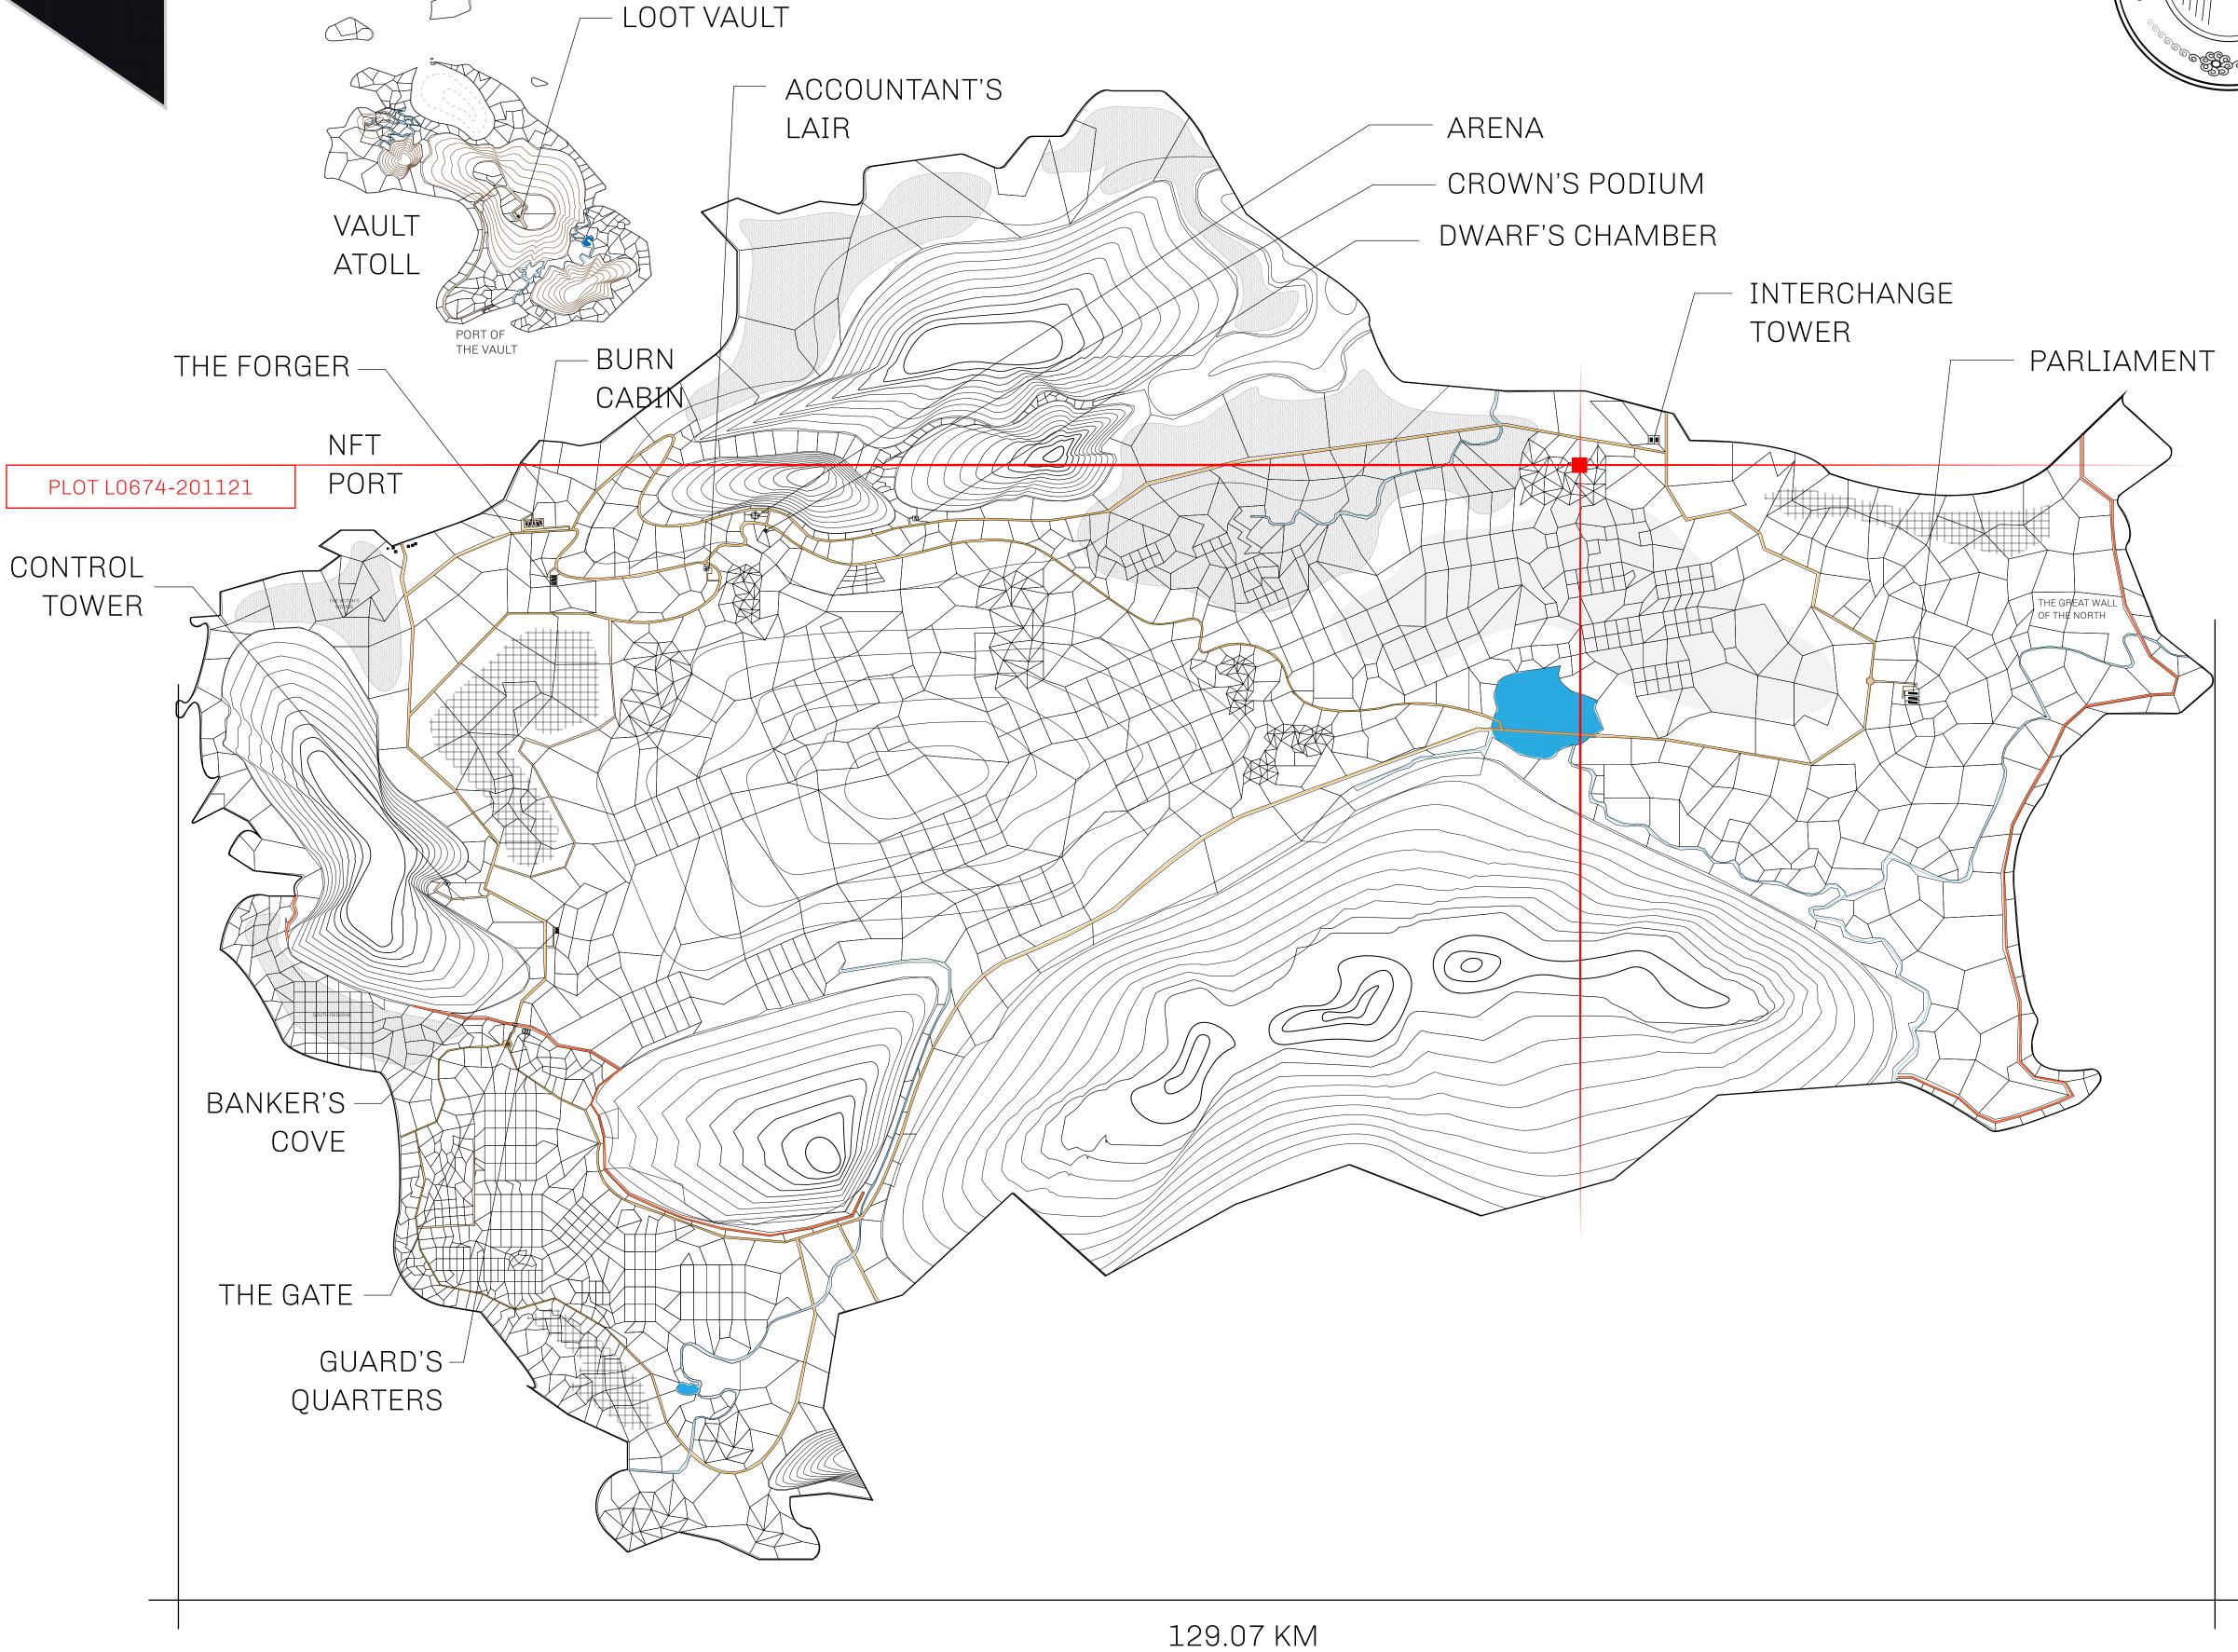

## GEOGRAPHY

COASTLINE 462.64 KM (287.47 MILES)

BORDERS OCEAN, ROYAUME DE SATOSHI, X BY SL & TERRITORIO LTT ST

HIGHEST POINT MOUNT ARES +8120 M

LOWEST POINT NFT PORT 0 M

PLOTS 2284 SCALE 1:50000

## H.M. LNFT Land Registry

L0674-201121

TITLE NUMBER

ADMINISTRATIVE AREA

THE GREAT EMPIRE

ISSUED 20 November 2021

SCALE 1/50000

OWNER ENTITLEMENT