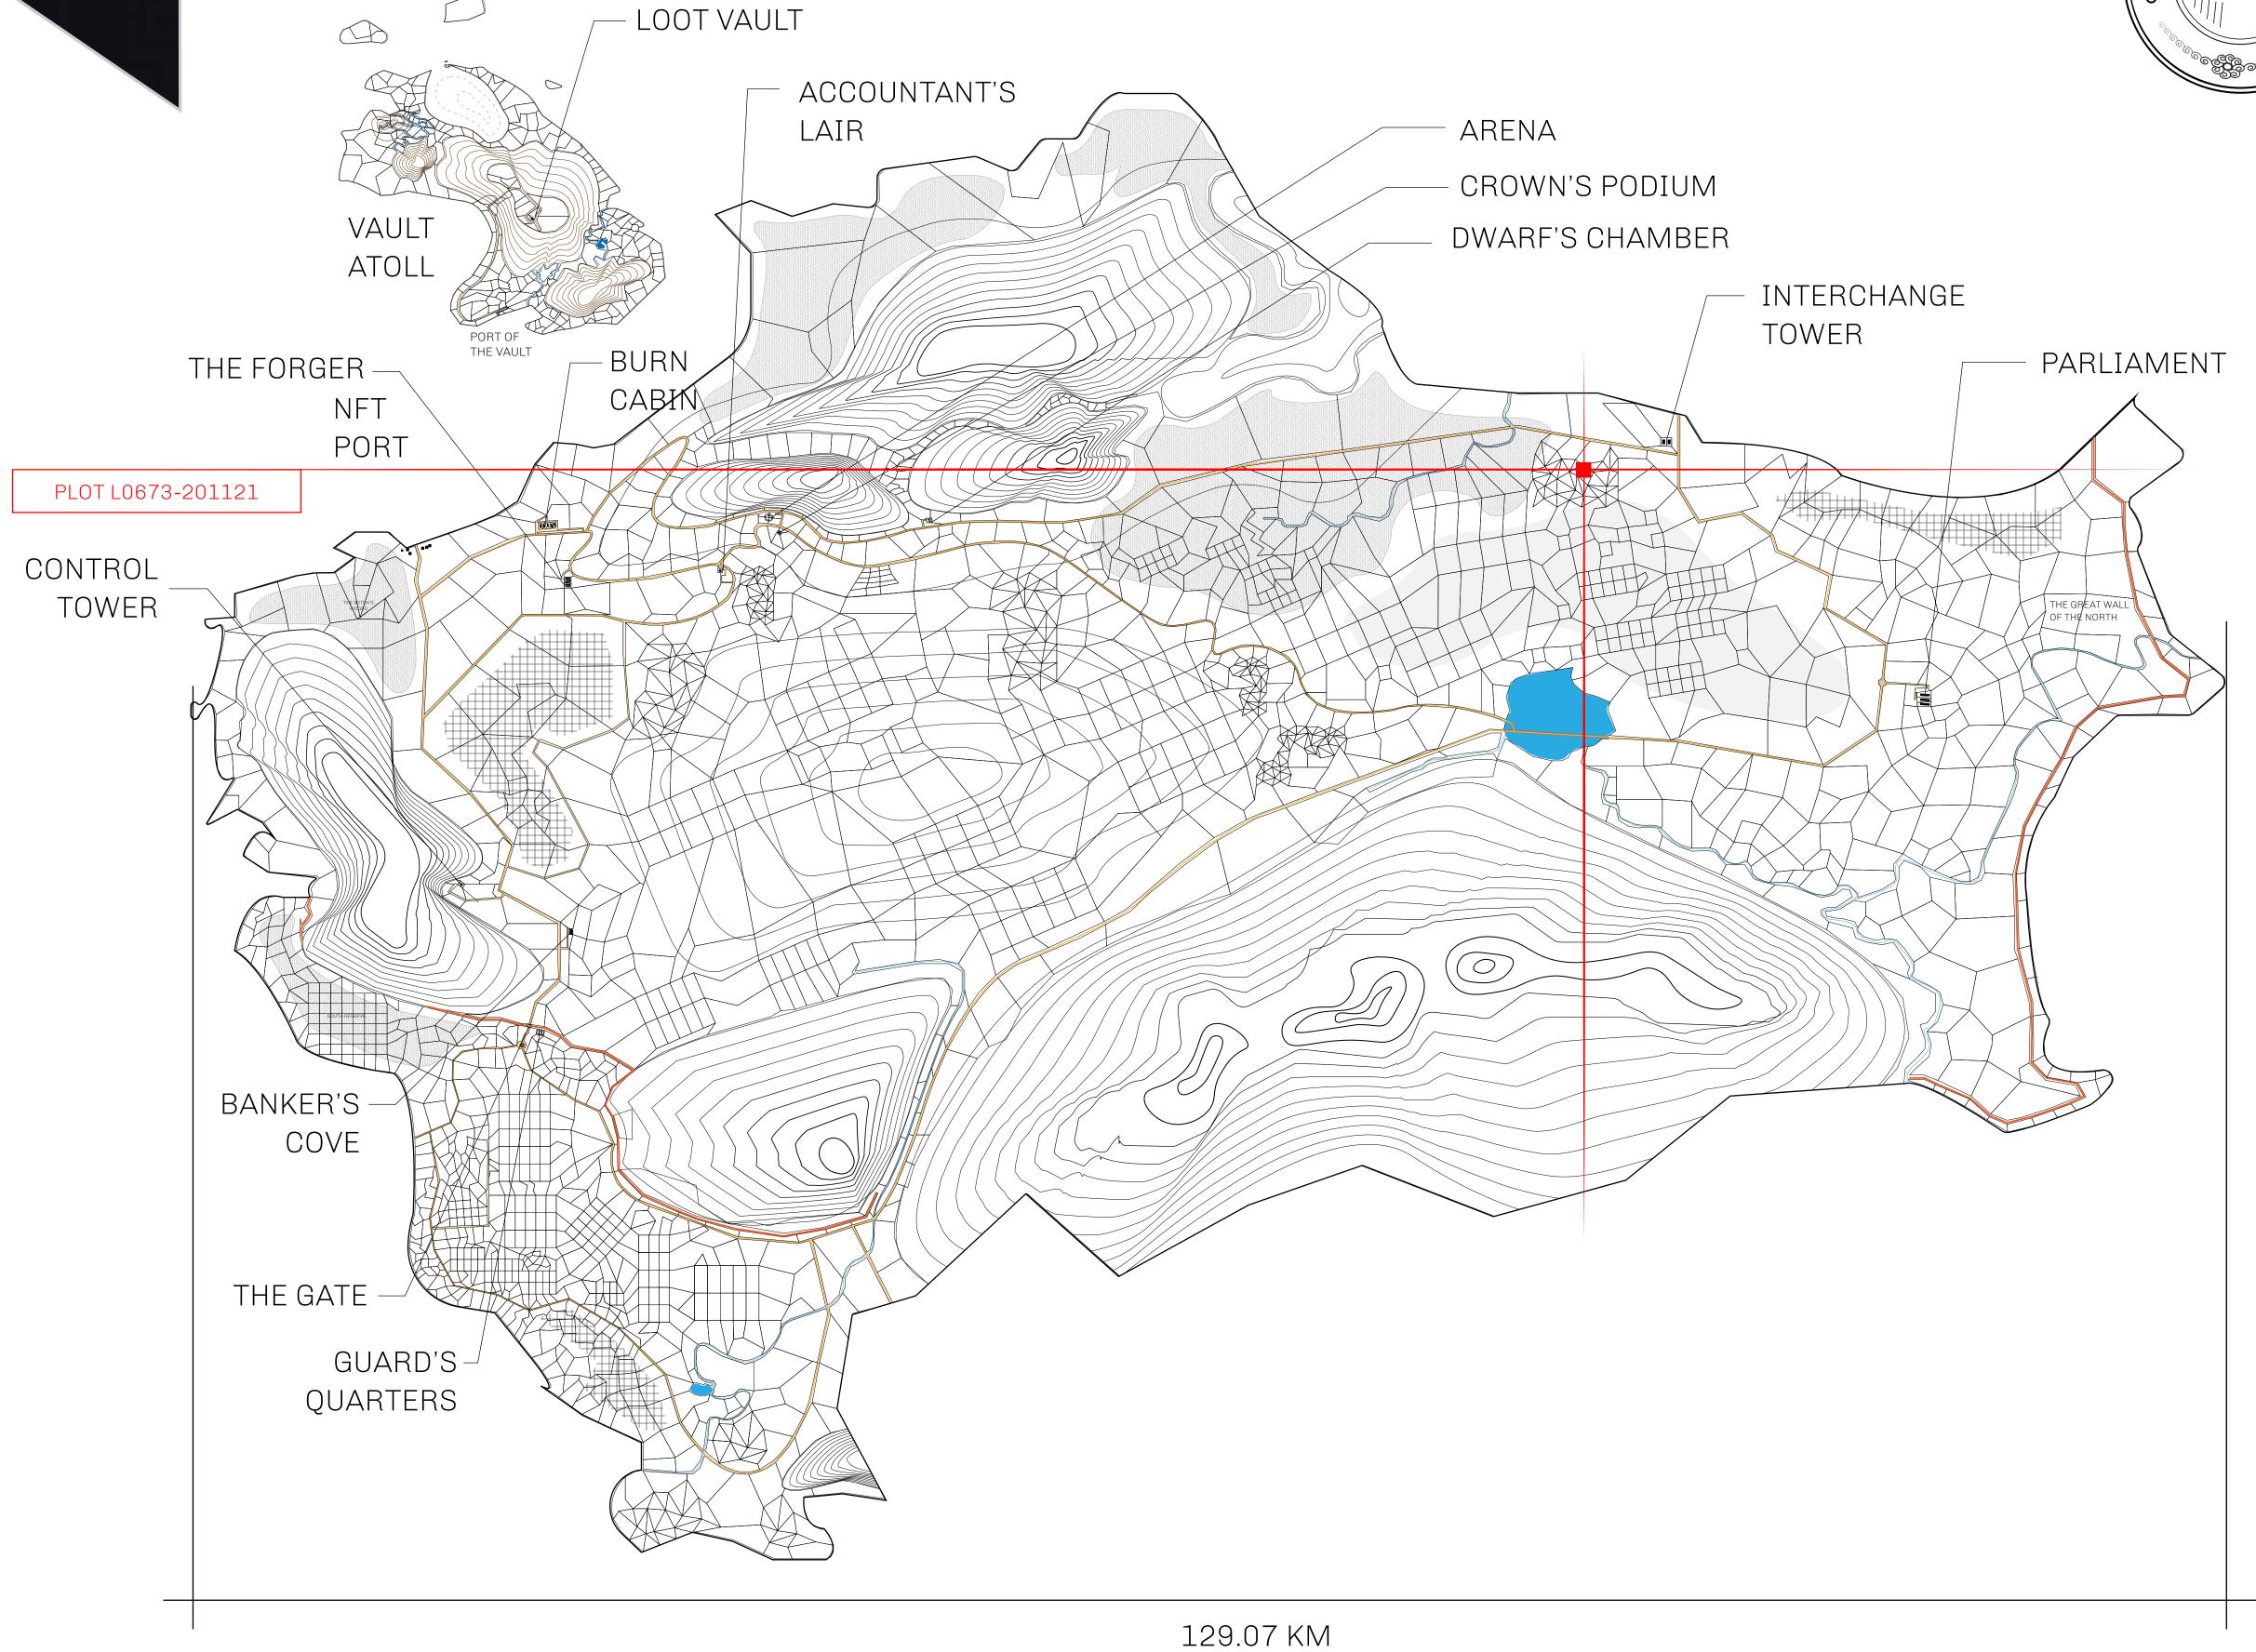

## HER MAJESTY'S GATED WORLD

As an economic and ruling powerhouse, the Great Empire controls the issuance and trade of BUN, LTT, and USDC reward credits. Decisions by its sitting parliamentarians affect Loot NFT World. Following the last war, border controls are tight and only invitees can enter. Each Sunday, all eyes focus on the Arena and the Crown's Podium, where battle-bidding auctions rage. The battle pit is not for the fainthearted and strategy plays a crucial role in winning.

## GEOGRAPHY

COASTLINE 462.64 KM (287.47 MILES)

BORDERS OCEAN, ROYAUME DE SATOSHI, X BY SL & TERRITORIO LTT ST

HIGHEST POINT MOUNT ARES +8120 M

LOWEST POINT NFT PORT 0 M

PLOTS 2284 SCALE 1:50000

## H.M. LNFT Land Registry

L0673-201121

TITLE NUMBER

ADMINISTRATIVE AREA

THE GREAT EMPIRE

ISSUED 20 November 2021

SCALE 1/50000

OWNER ENTITLEMENT