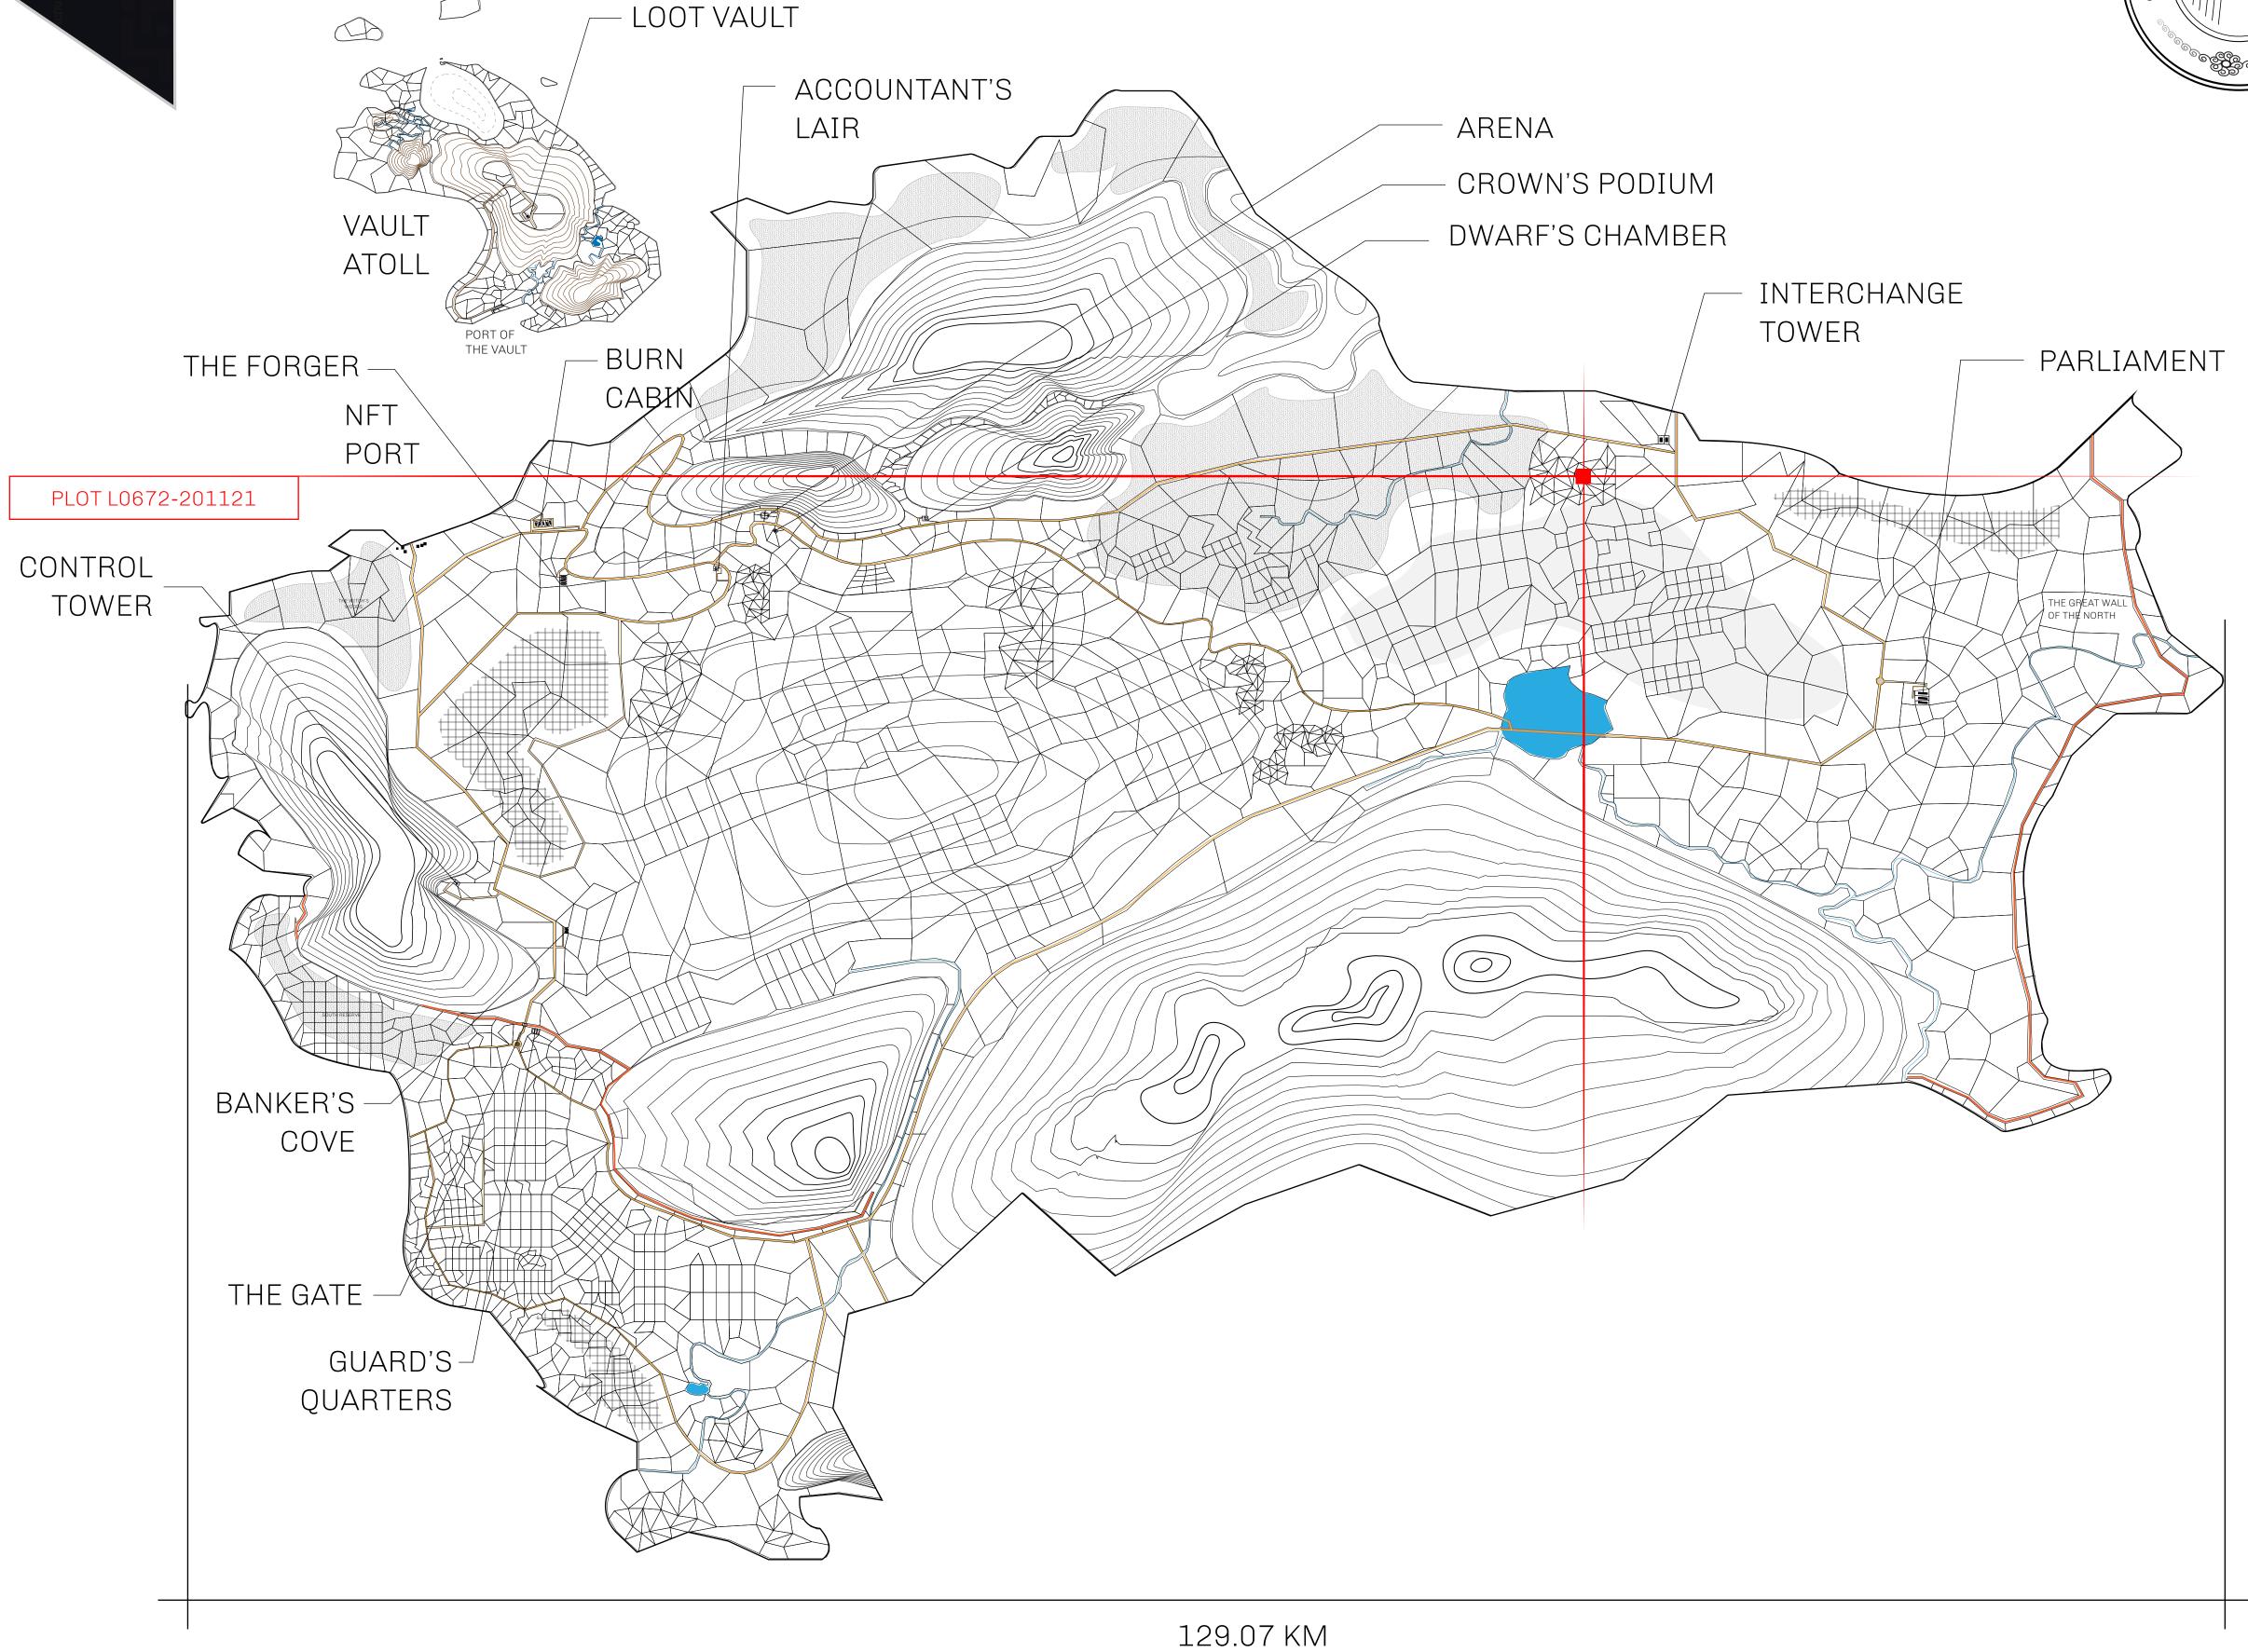

## HER MAJESTY'S GATED WORLD

As an economic and ruling powerhouse, the Great Empire controls the issuance and trade of BUN, LTT, and USDC reward credits. Decisions by its sitting parliamentarians affect Loot NFT World. Following the last war, border controls are tight and only invitees can enter. Each Sunday, all eyes focus on the Arena and the Crown's Podium, where battle-bidding auctions rage. The battle pit is not for the fainthearted and strategy plays a crucial role in winning.

## **GEOGRAPHY**

COASTLINE 462.64 KM (287.47 MILES)

BORDERS OCEAN, ROYAUME DE SATOSHI, X BY SL & TERRITORIO LTT ST

HIGHEST POINT MOUNT ARES +8120 M

LOWEST POINT NFT PORT 0 M

PLOTS 2284 SCALE 1:50000

## H.M. LNFT Land Registry

L0672-201121

TITLE NUMBER

ADMINISTRATIVE AREA

THE GREAT EMPIRE

ISSUED 20 November 2021

SCALE **1/50000** 

OWNER ENTITLEMENT