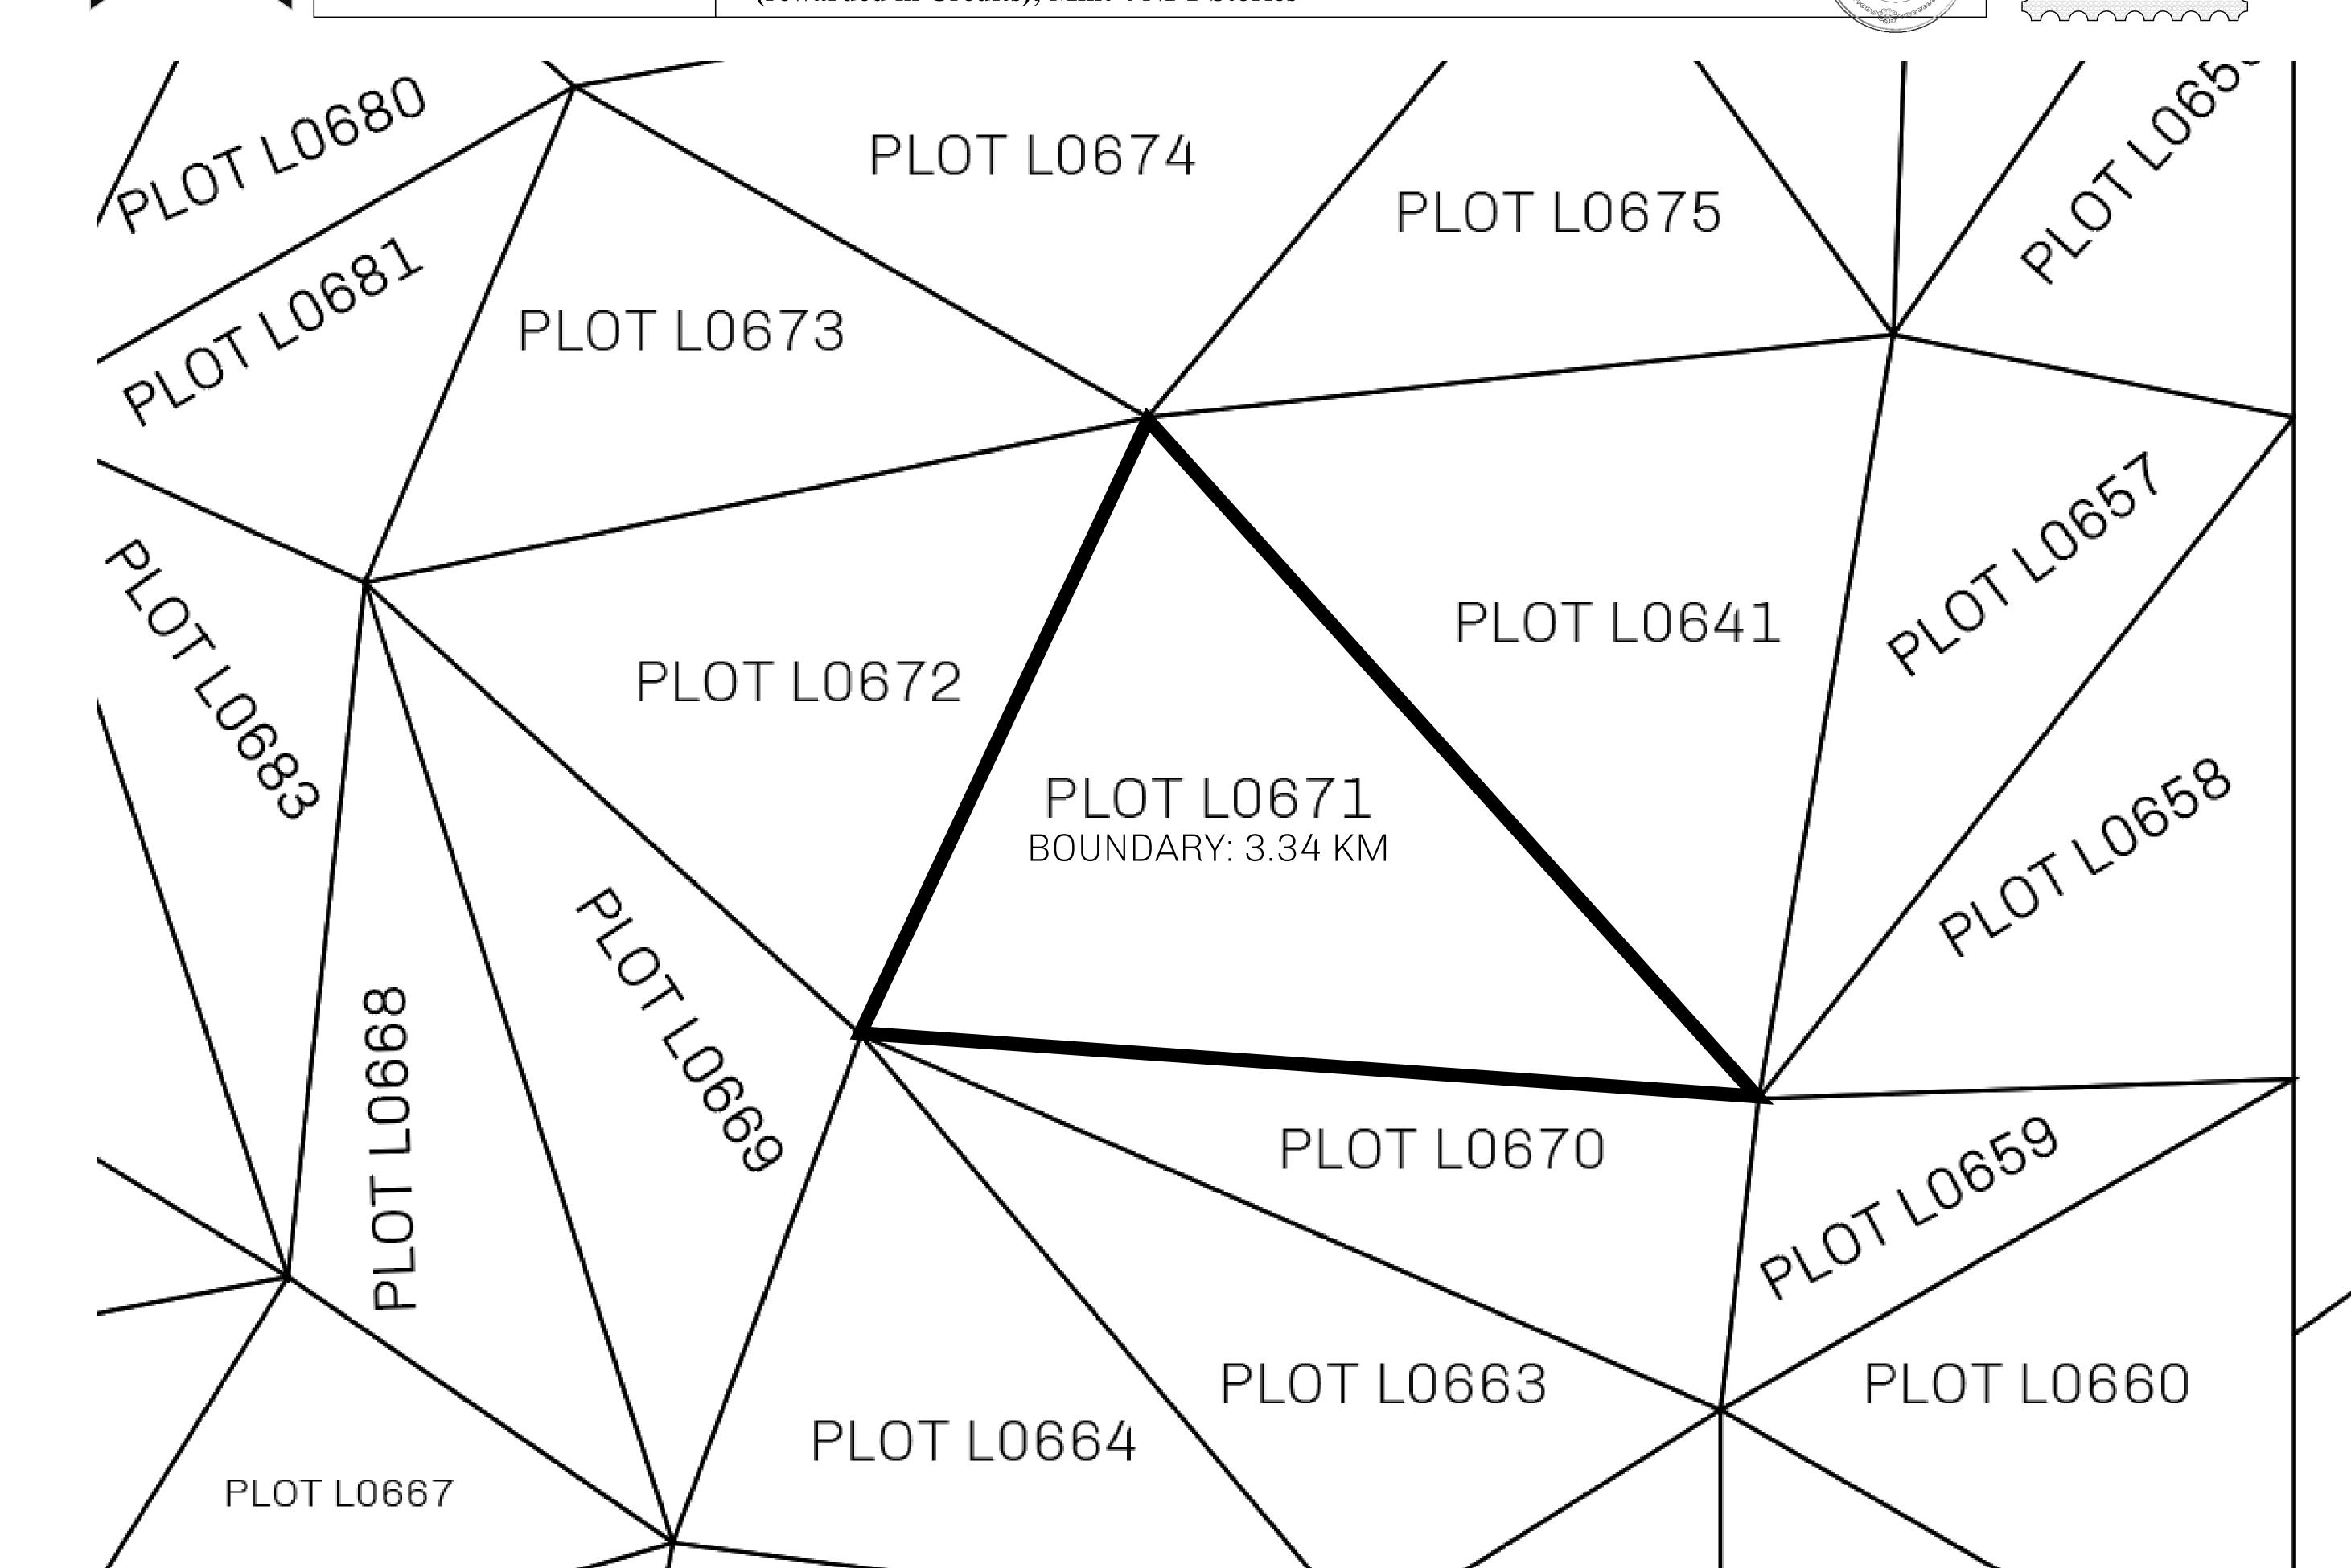

## H.M. LNFT Land Registry

L0671-201121

TITLE NUMBER

ISSUED

**20 November 2021** 

SCALE **1/50000** 

OWNER ENTITLEMENT

ADMINISTRATIVE AREA

Type W-GE: Share of 0.3% of all BUN sales based on number of NFT Stories minted

(rewarded in Credits); Mint 4 NFT Stories

THE GREAT EMPIRE