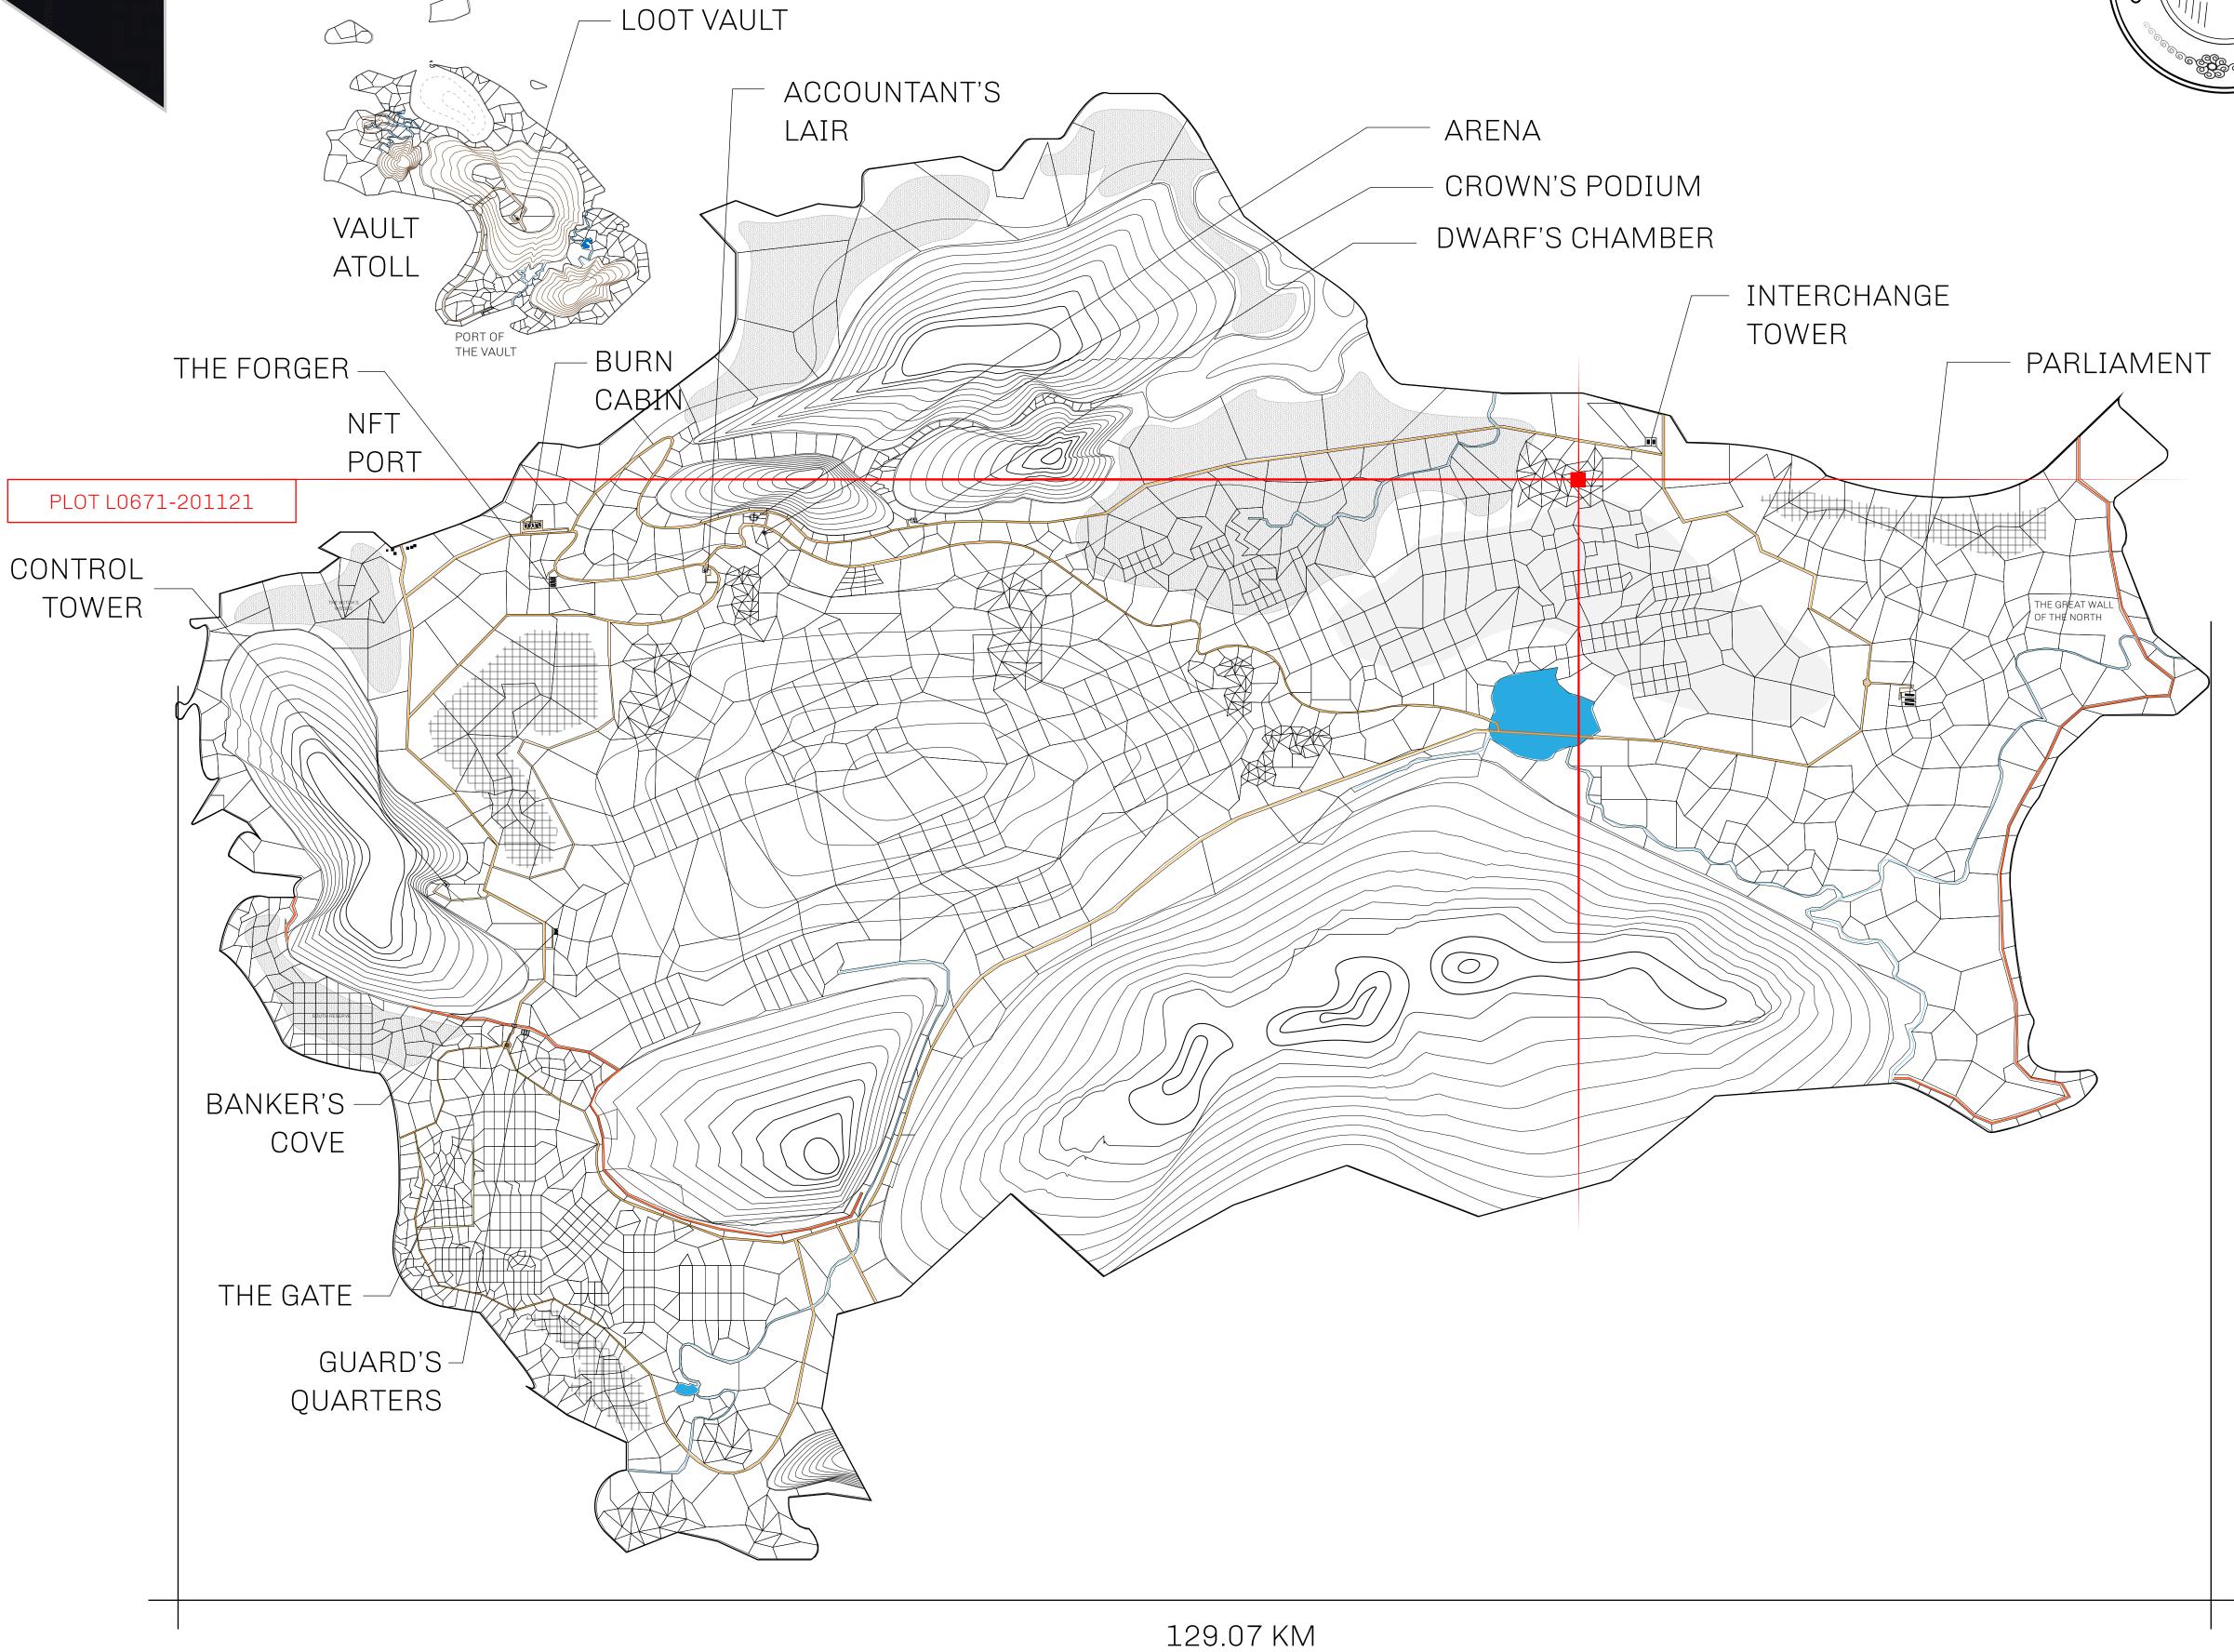

## HER MAJESTY'S GATED WORLD

As an economic and ruling powerhouse, the Great Empire controls the issuance and trade of BUN, LTT, and USDC reward credits. Decisions by its sitting parliamentarians affect Loot NFT World. Following the last war, border controls are tight and only invitees can enter. Each Sunday, all eyes focus on the Arena and the Crown's Podium, where battle-bidding auctions rage. The battle pit is not for the fainthearted and strategy plays a crucial role in winning.

## **GEOGRAPHY**

COASTLINE 462.64 KM (287.47 MILES)

BORDERS OCEAN, ROYAUME DE SATOSHI, X BY SL & TERRITORIO LTT ST

HIGHEST POINT MOUNT ARES +8120 M

LOWEST POINT NFT PORT 0 M

PLOTS 2284 SCALE 1:50000

## H.M. LNFT Land Registry

L0671-201121

TITLE NUMBER

ISSUED

**20 November 2021** 

SCALE **1/50000** 

OWNER ENTITLEMENT

ADMINISTRATIVE AREA