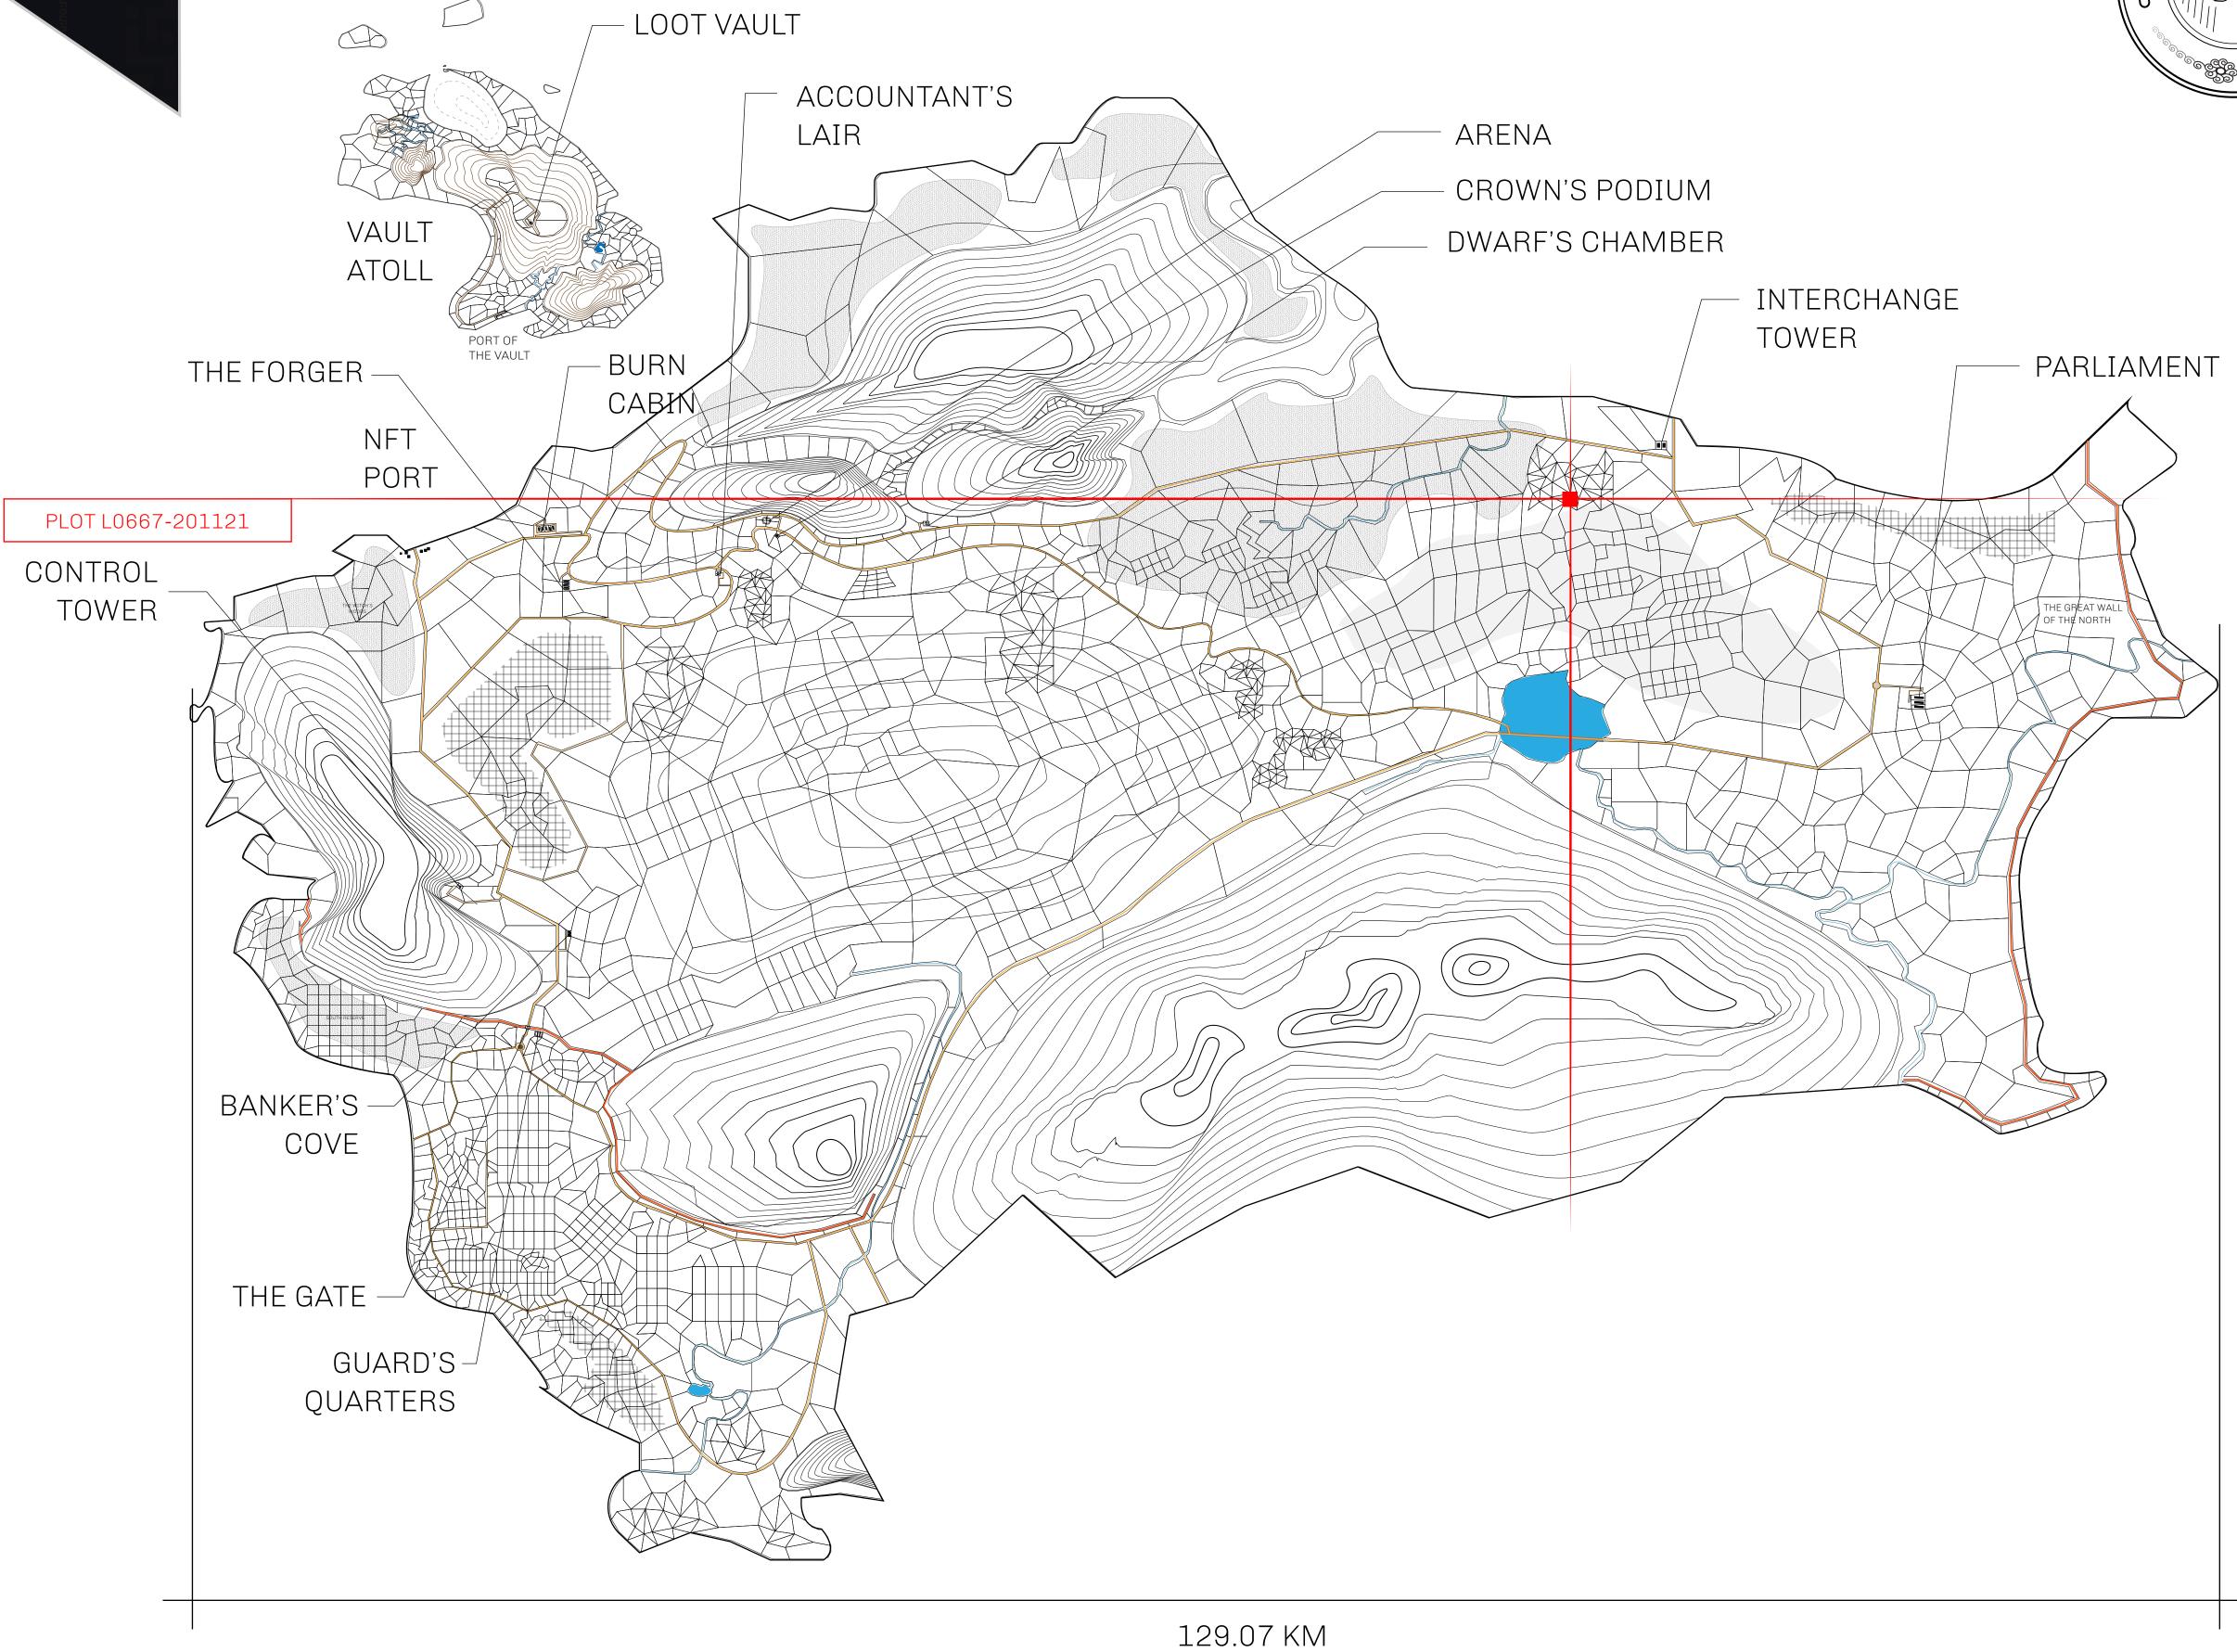

## GEOGRAPHY

COASTLINE 462.64 KM (287.47 MILES)

BORDERS OCEAN, ROYAUME DE SATOSHI, X BY SL & TERRITORIO LTT ST

HIGHEST POINT MOUNT ARES +8120 M

LOWEST POINT NFT PORT 0 M

PLOTS 2284 SCALE 1:50000

## H.M. LNFT Land Registry

L0667-201121

TITLE NUMBER

ADMINISTRATIVE AREA

THE GREAT EMPIRE

ISSUED 20 November 2021

SCALE 1/50000

OWNER ENTITLEMENT