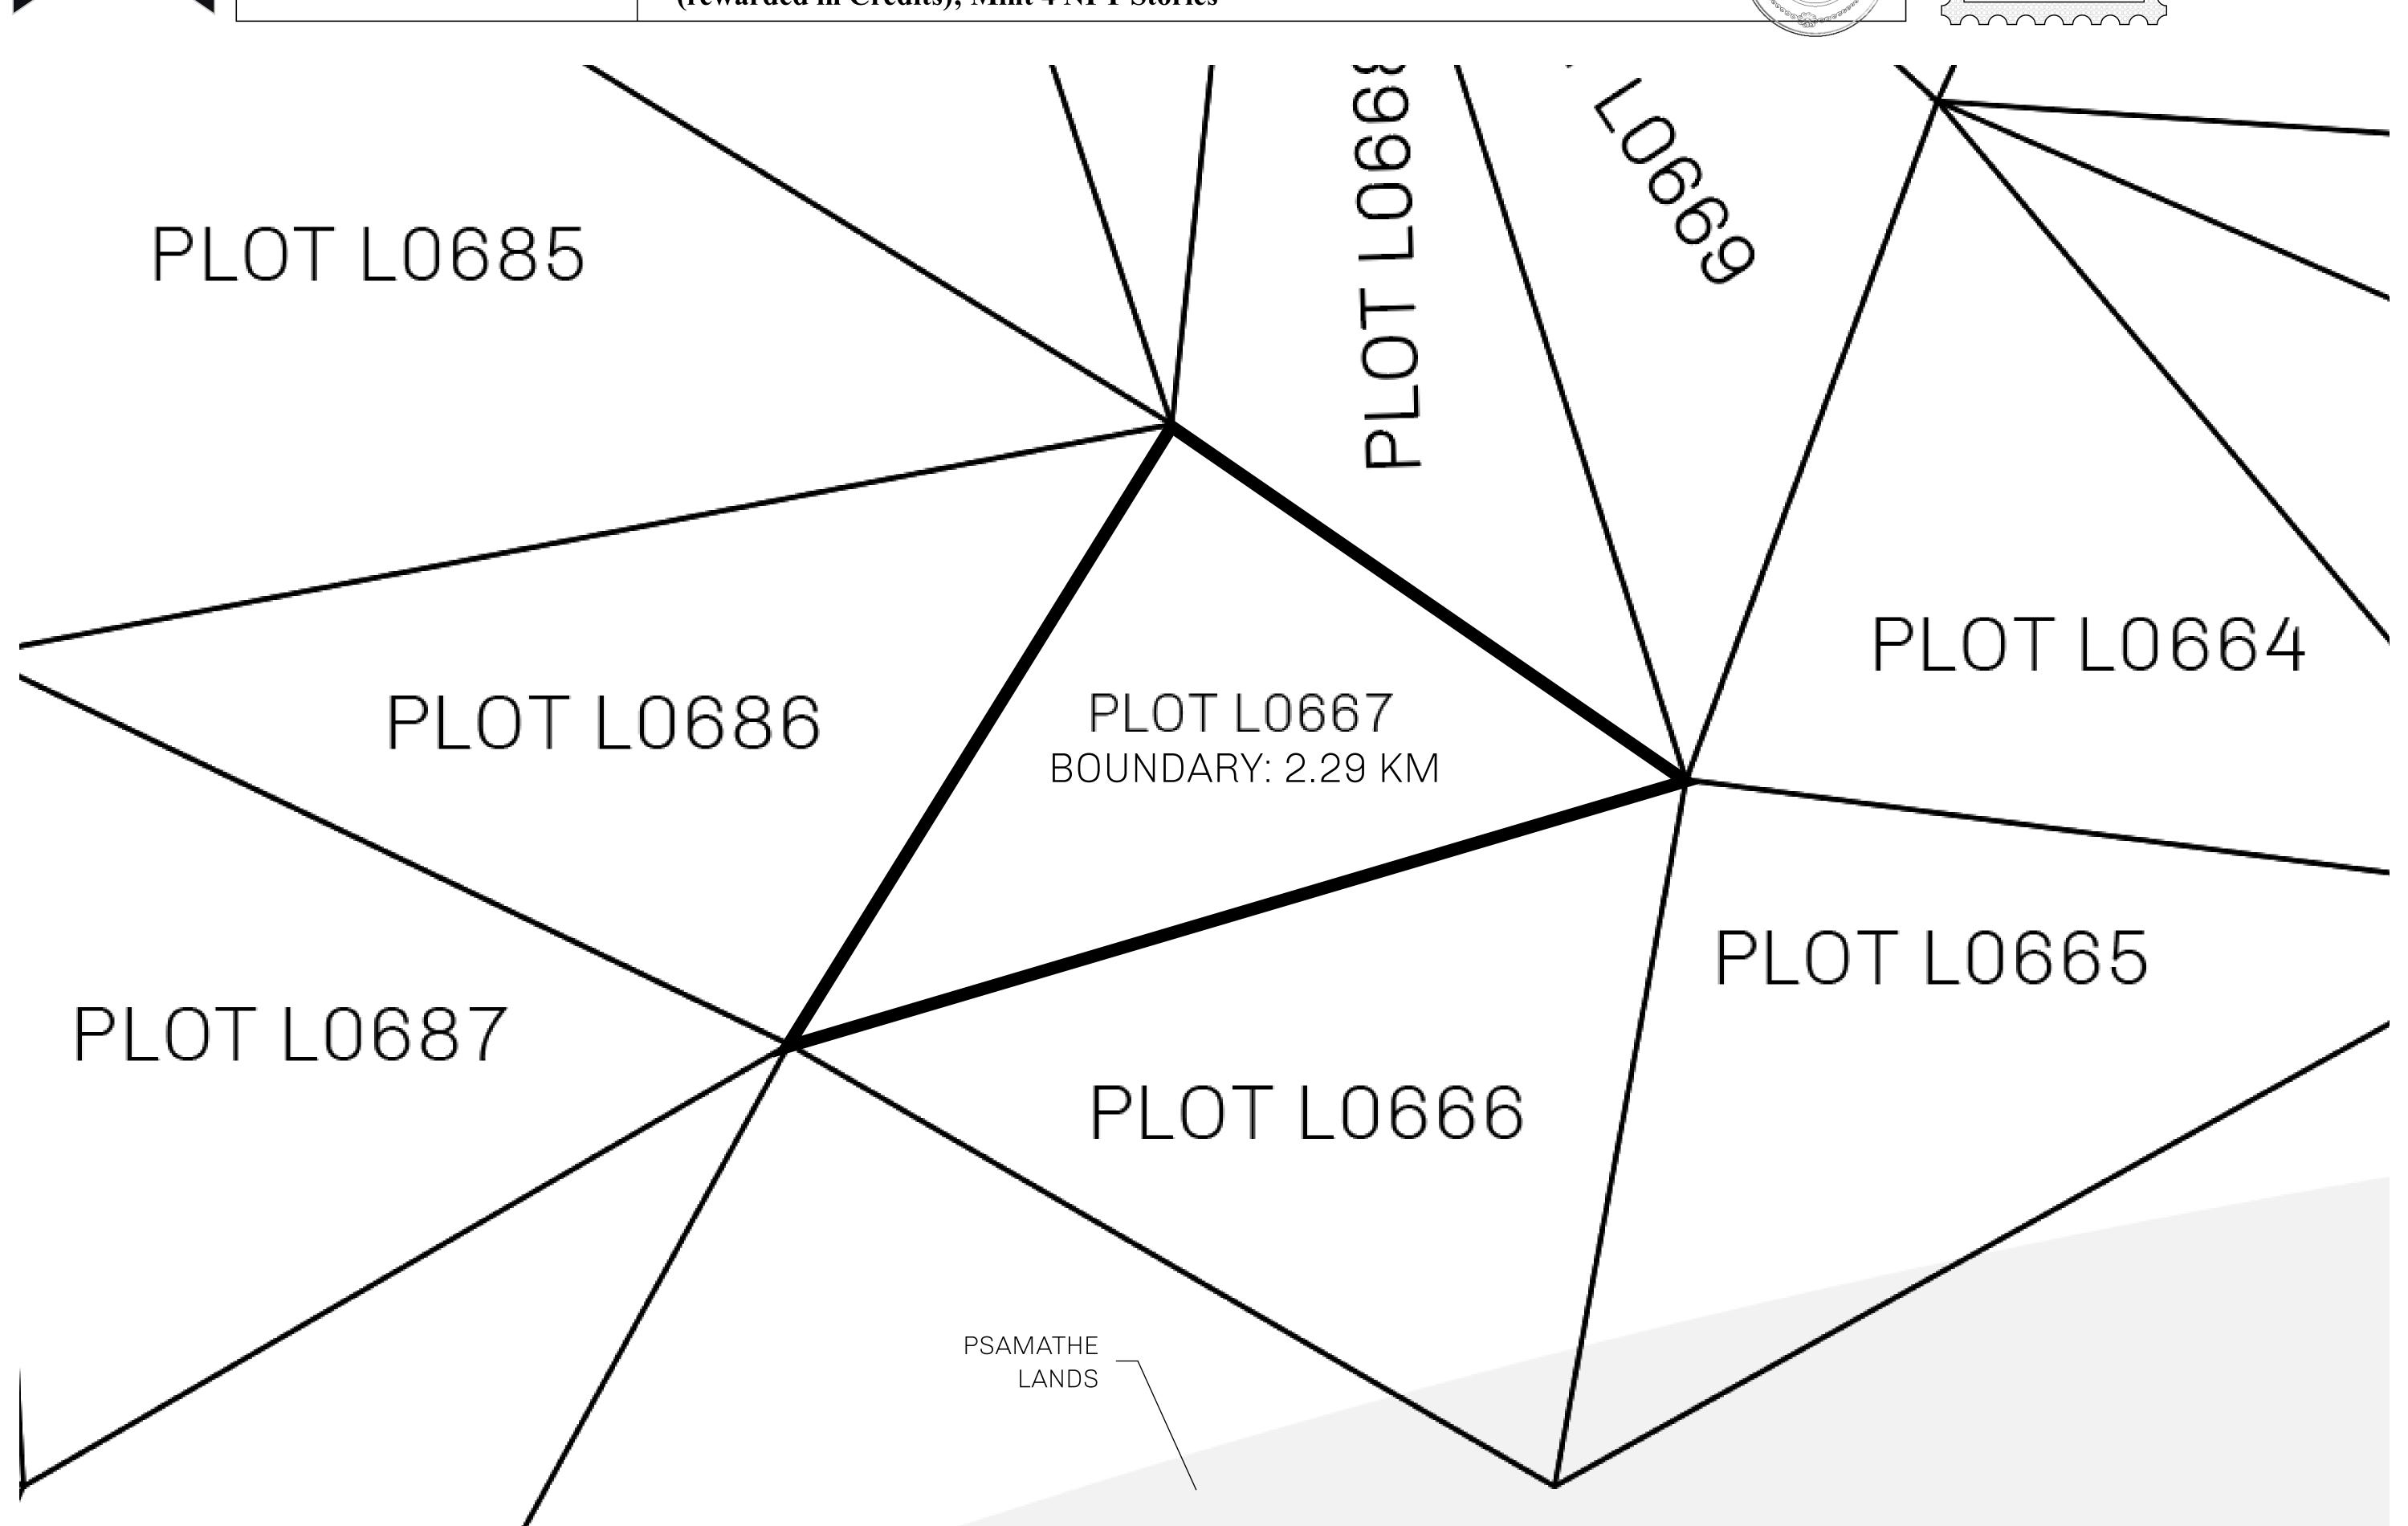

## GEOGRAPHY

COASTLINE 462.64 KM (287.47 MILES)

BORDERS OCEAN, ROYAUME DE SATOSHI, X BY SL & TERRITORIO LTT ST

HIGHEST POINT MOUNT ARES +8120 M

LOWEST POINT NFT PORT 0 M

PLOTS 2284 SCALE 1:50000

## H.M. LNFT Land Registry

L0667-201121

TITLE NUMBER

ADMINISTRATIVE AREA

THE GREAT EMPIRE

ISSUED 20 November 2021

SCALE 1/50000

OWNER ENTITLEMENT

Type W-GE: Share of 0.3% of all BUN sales based on number of NFT Stories minted

(rewarded in Credits); Mint 4 NFT Stories