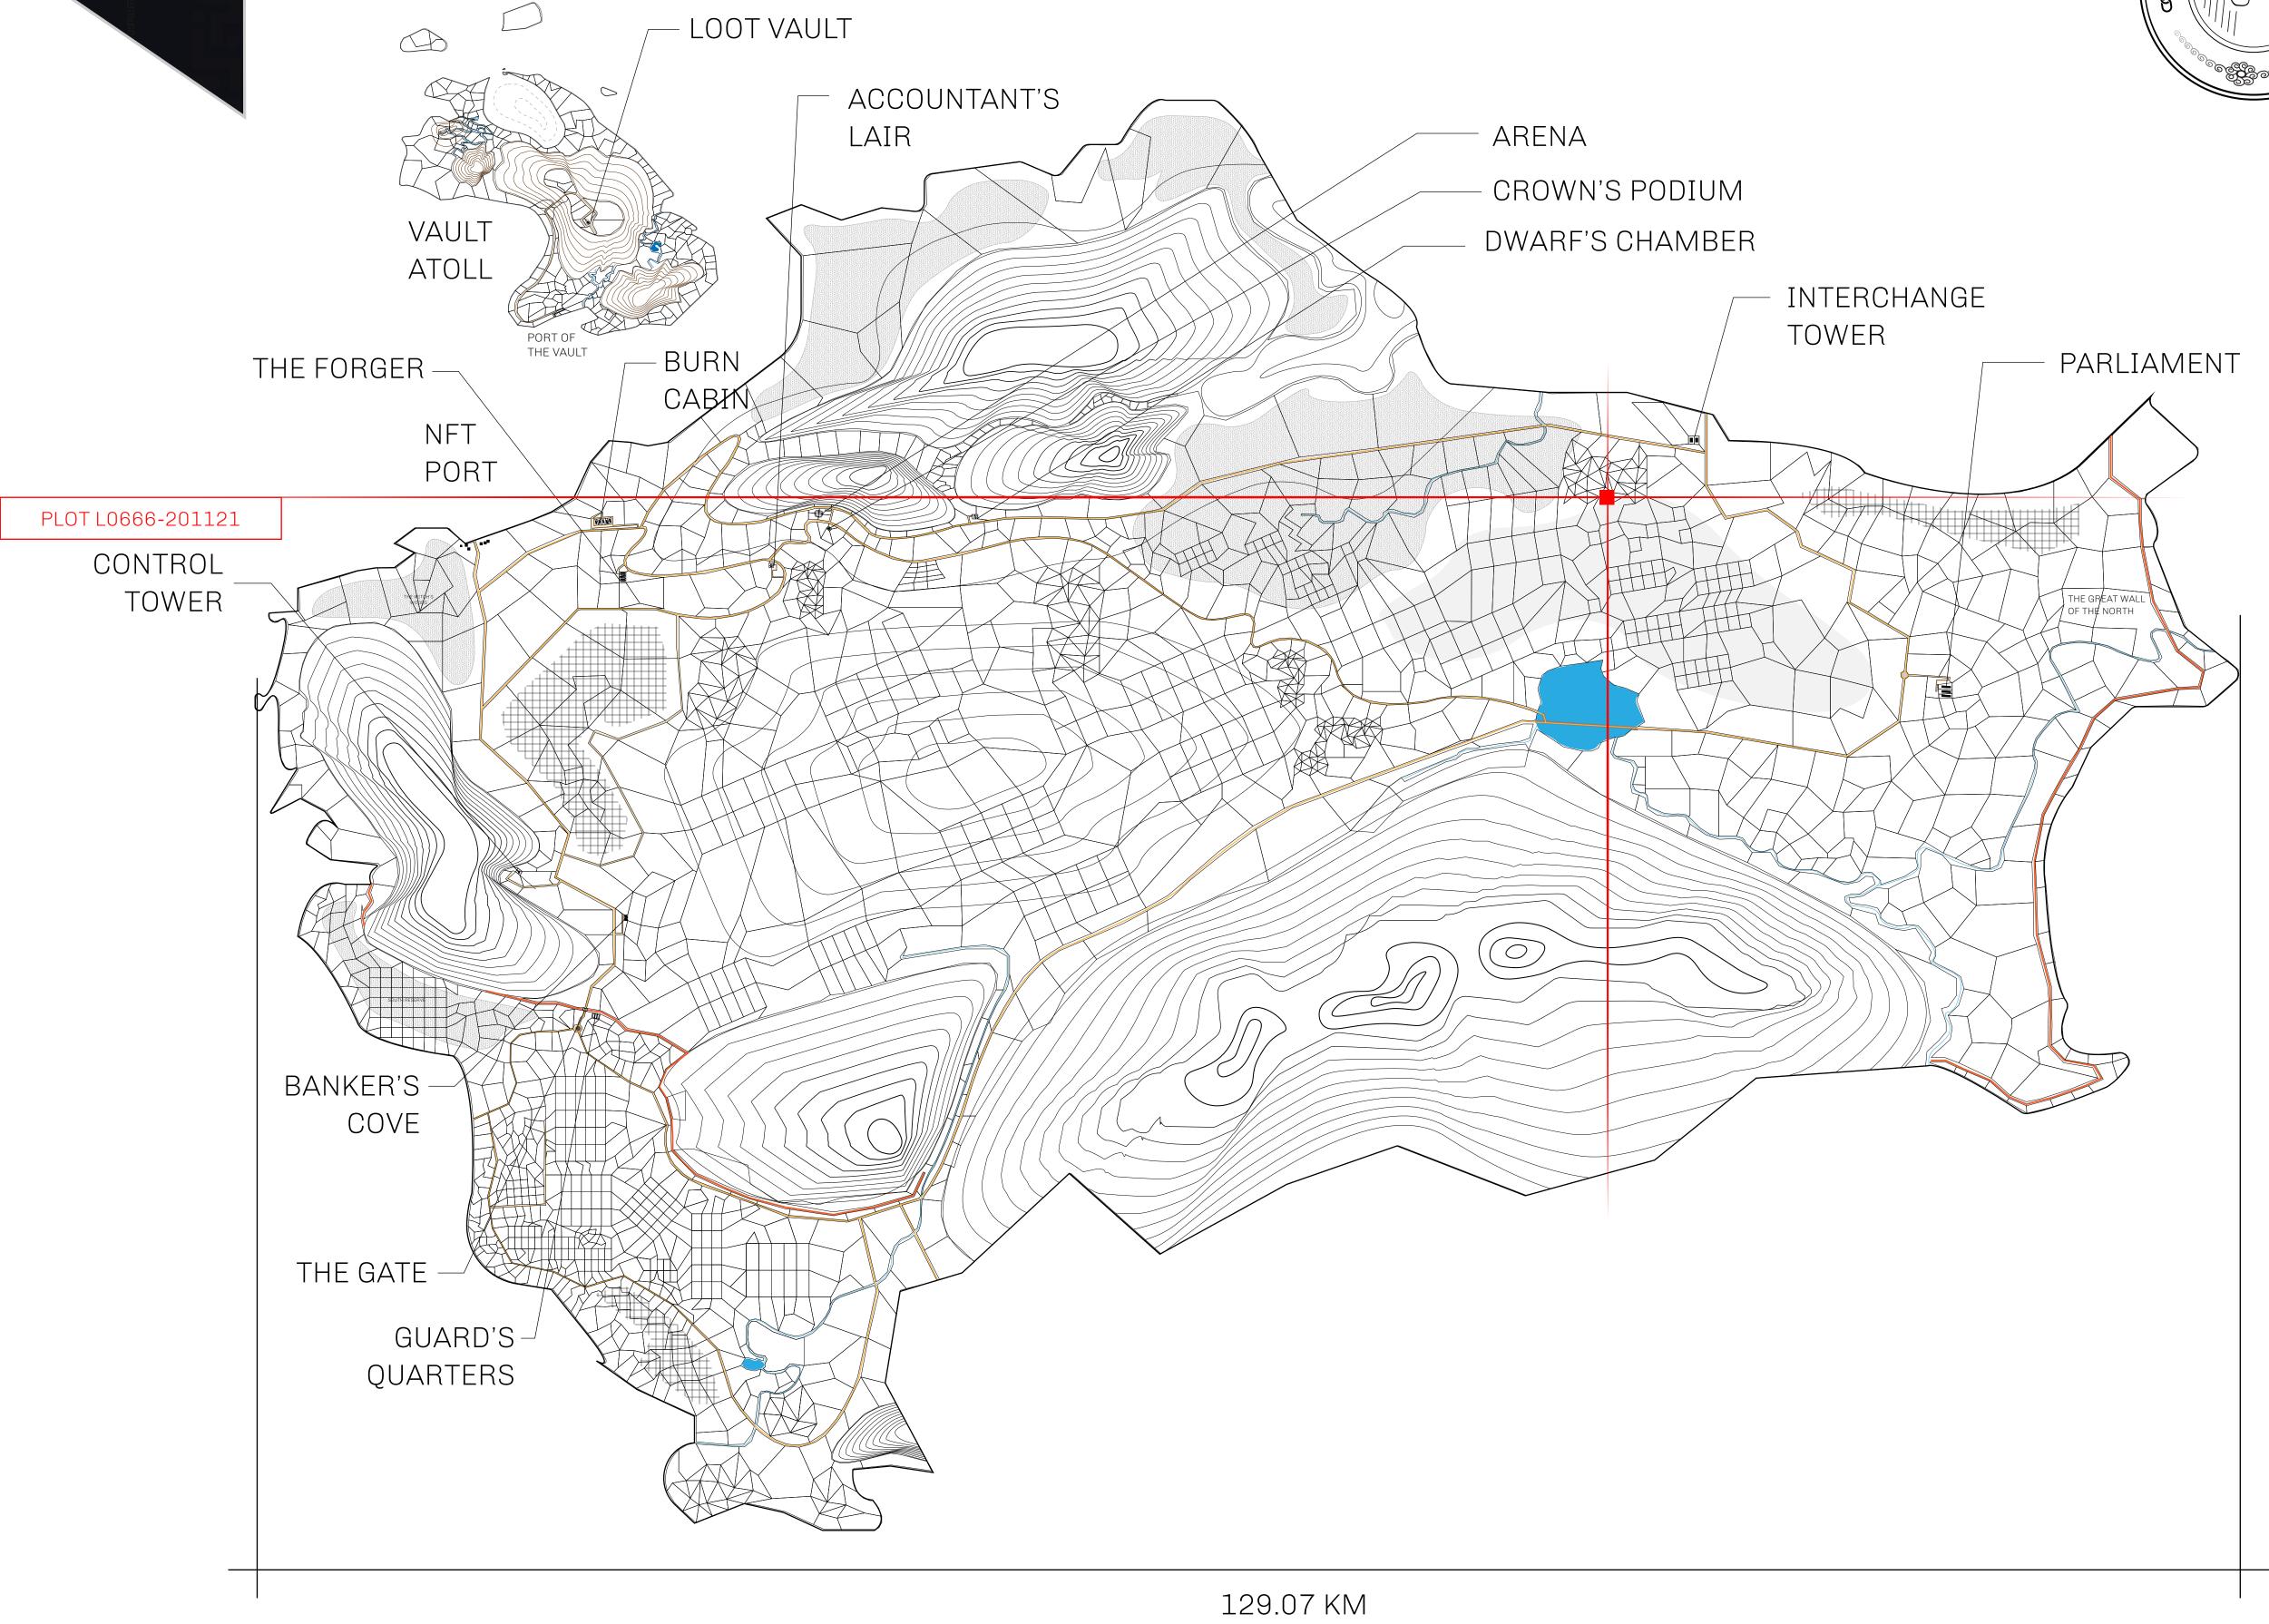

## HER MAJESTY'S GATED WORLD

As an economic and ruling powerhouse, the Great Empire controls the issuance and trade of BUN, LTT, and USDC reward credits. Decisions by its sitting parliamentarians affect Loot NFT World. Following the last war, border controls are tight and only invitees can enter. Each Sunday, all eyes focus on the Arena and the Crown's Podium, where battle-bidding auctions rage. The battle pit is not for the fainthearted and strategy plays a crucial role in winning.

## **GEOGRAPHY**

COASTLINE 462.64 KM (287.47 MILES)

BORDERS OCEAN, ROYAUME DE SATOSHI, X BY SL & TERRITORIO LTT ST

HIGHEST POINT MOUNT ARES +8120 M

LOWEST POINT NFT PORT 0 M

PLOTS 2284 SCALE 1:50000

## H.M. LNFT Land Registry

L0666-201121

TITLE NUMBER

ADMINISTRATIVE AREA

THE GREAT EMPIRE

ISSUED 20 November 2021

SCALE **1/50000** 

OWNER ENTITLEMENT