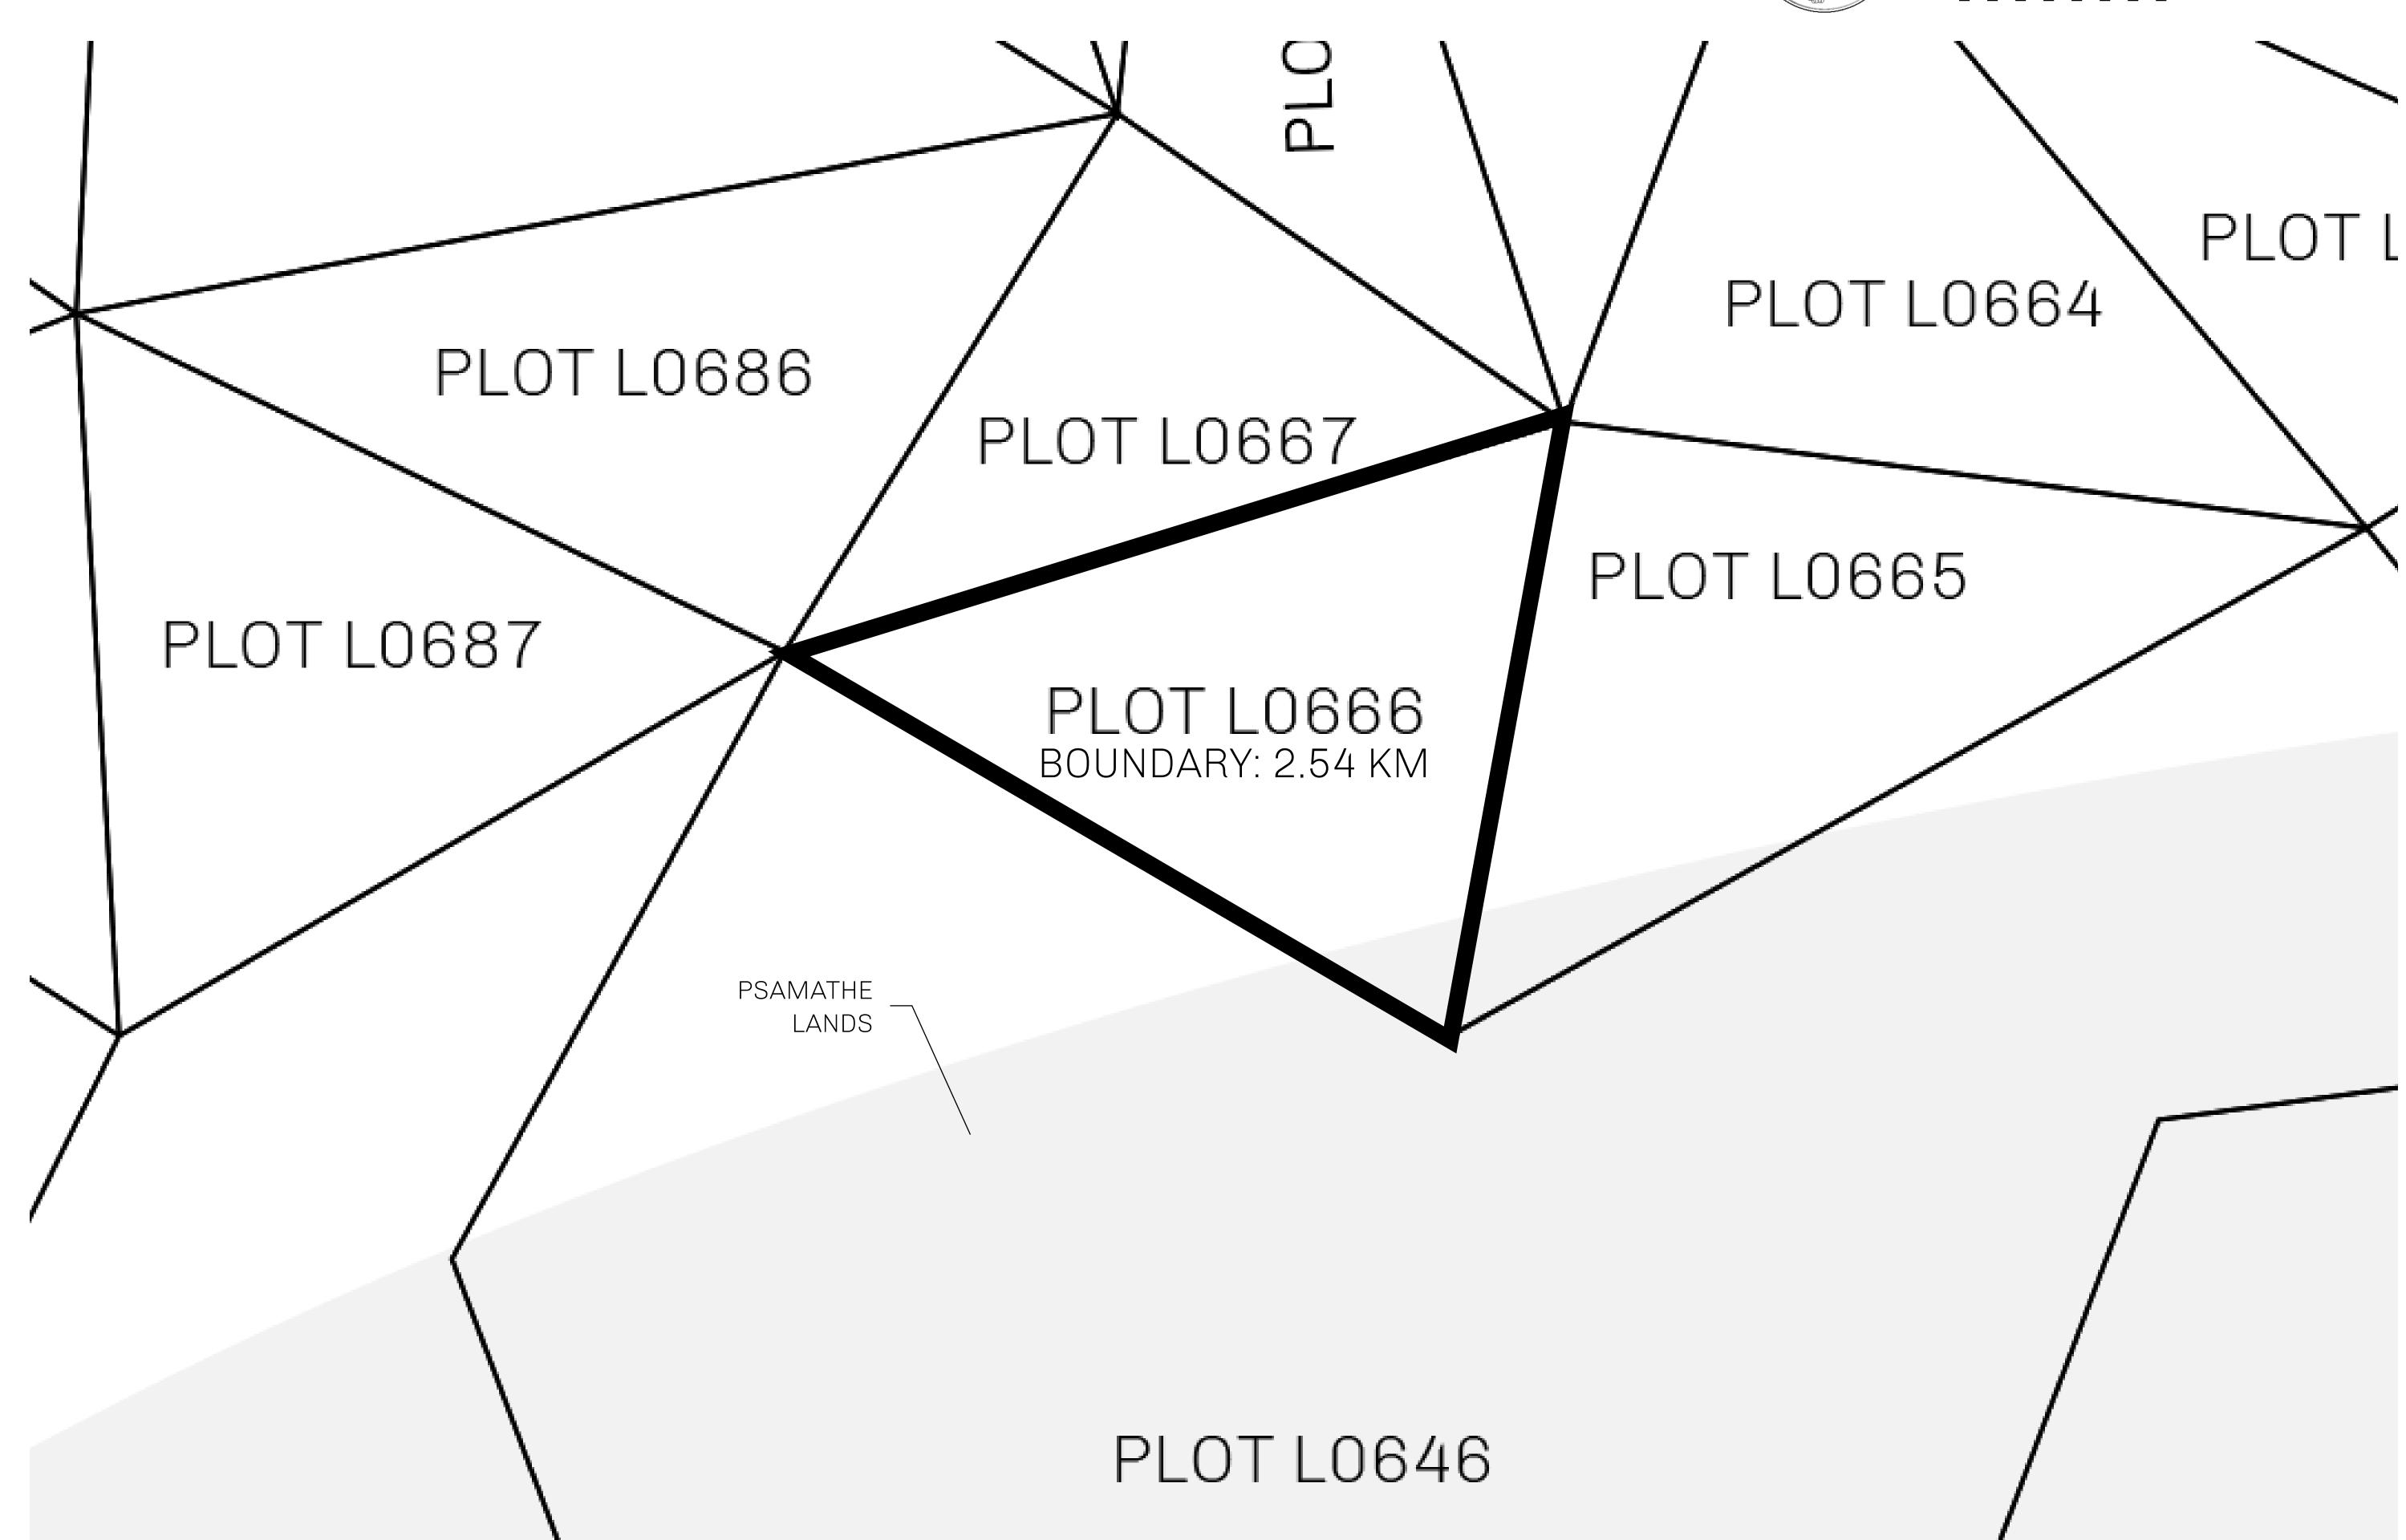

## H.M. LNFT Land Registry

L0666-201121

TITLE NUMBER

ADMINISTRATIVE AREA

THE GREAT EMPIRE

ISSUED 20 November 2021

SCALE **1/50000** 

OWNER ENTITLEMENT

Type W-GE: Share of 0.3% of all BUN sales based on number of NFT Stories minted

(rewarded in Credits); Mint 4 NFT Stories