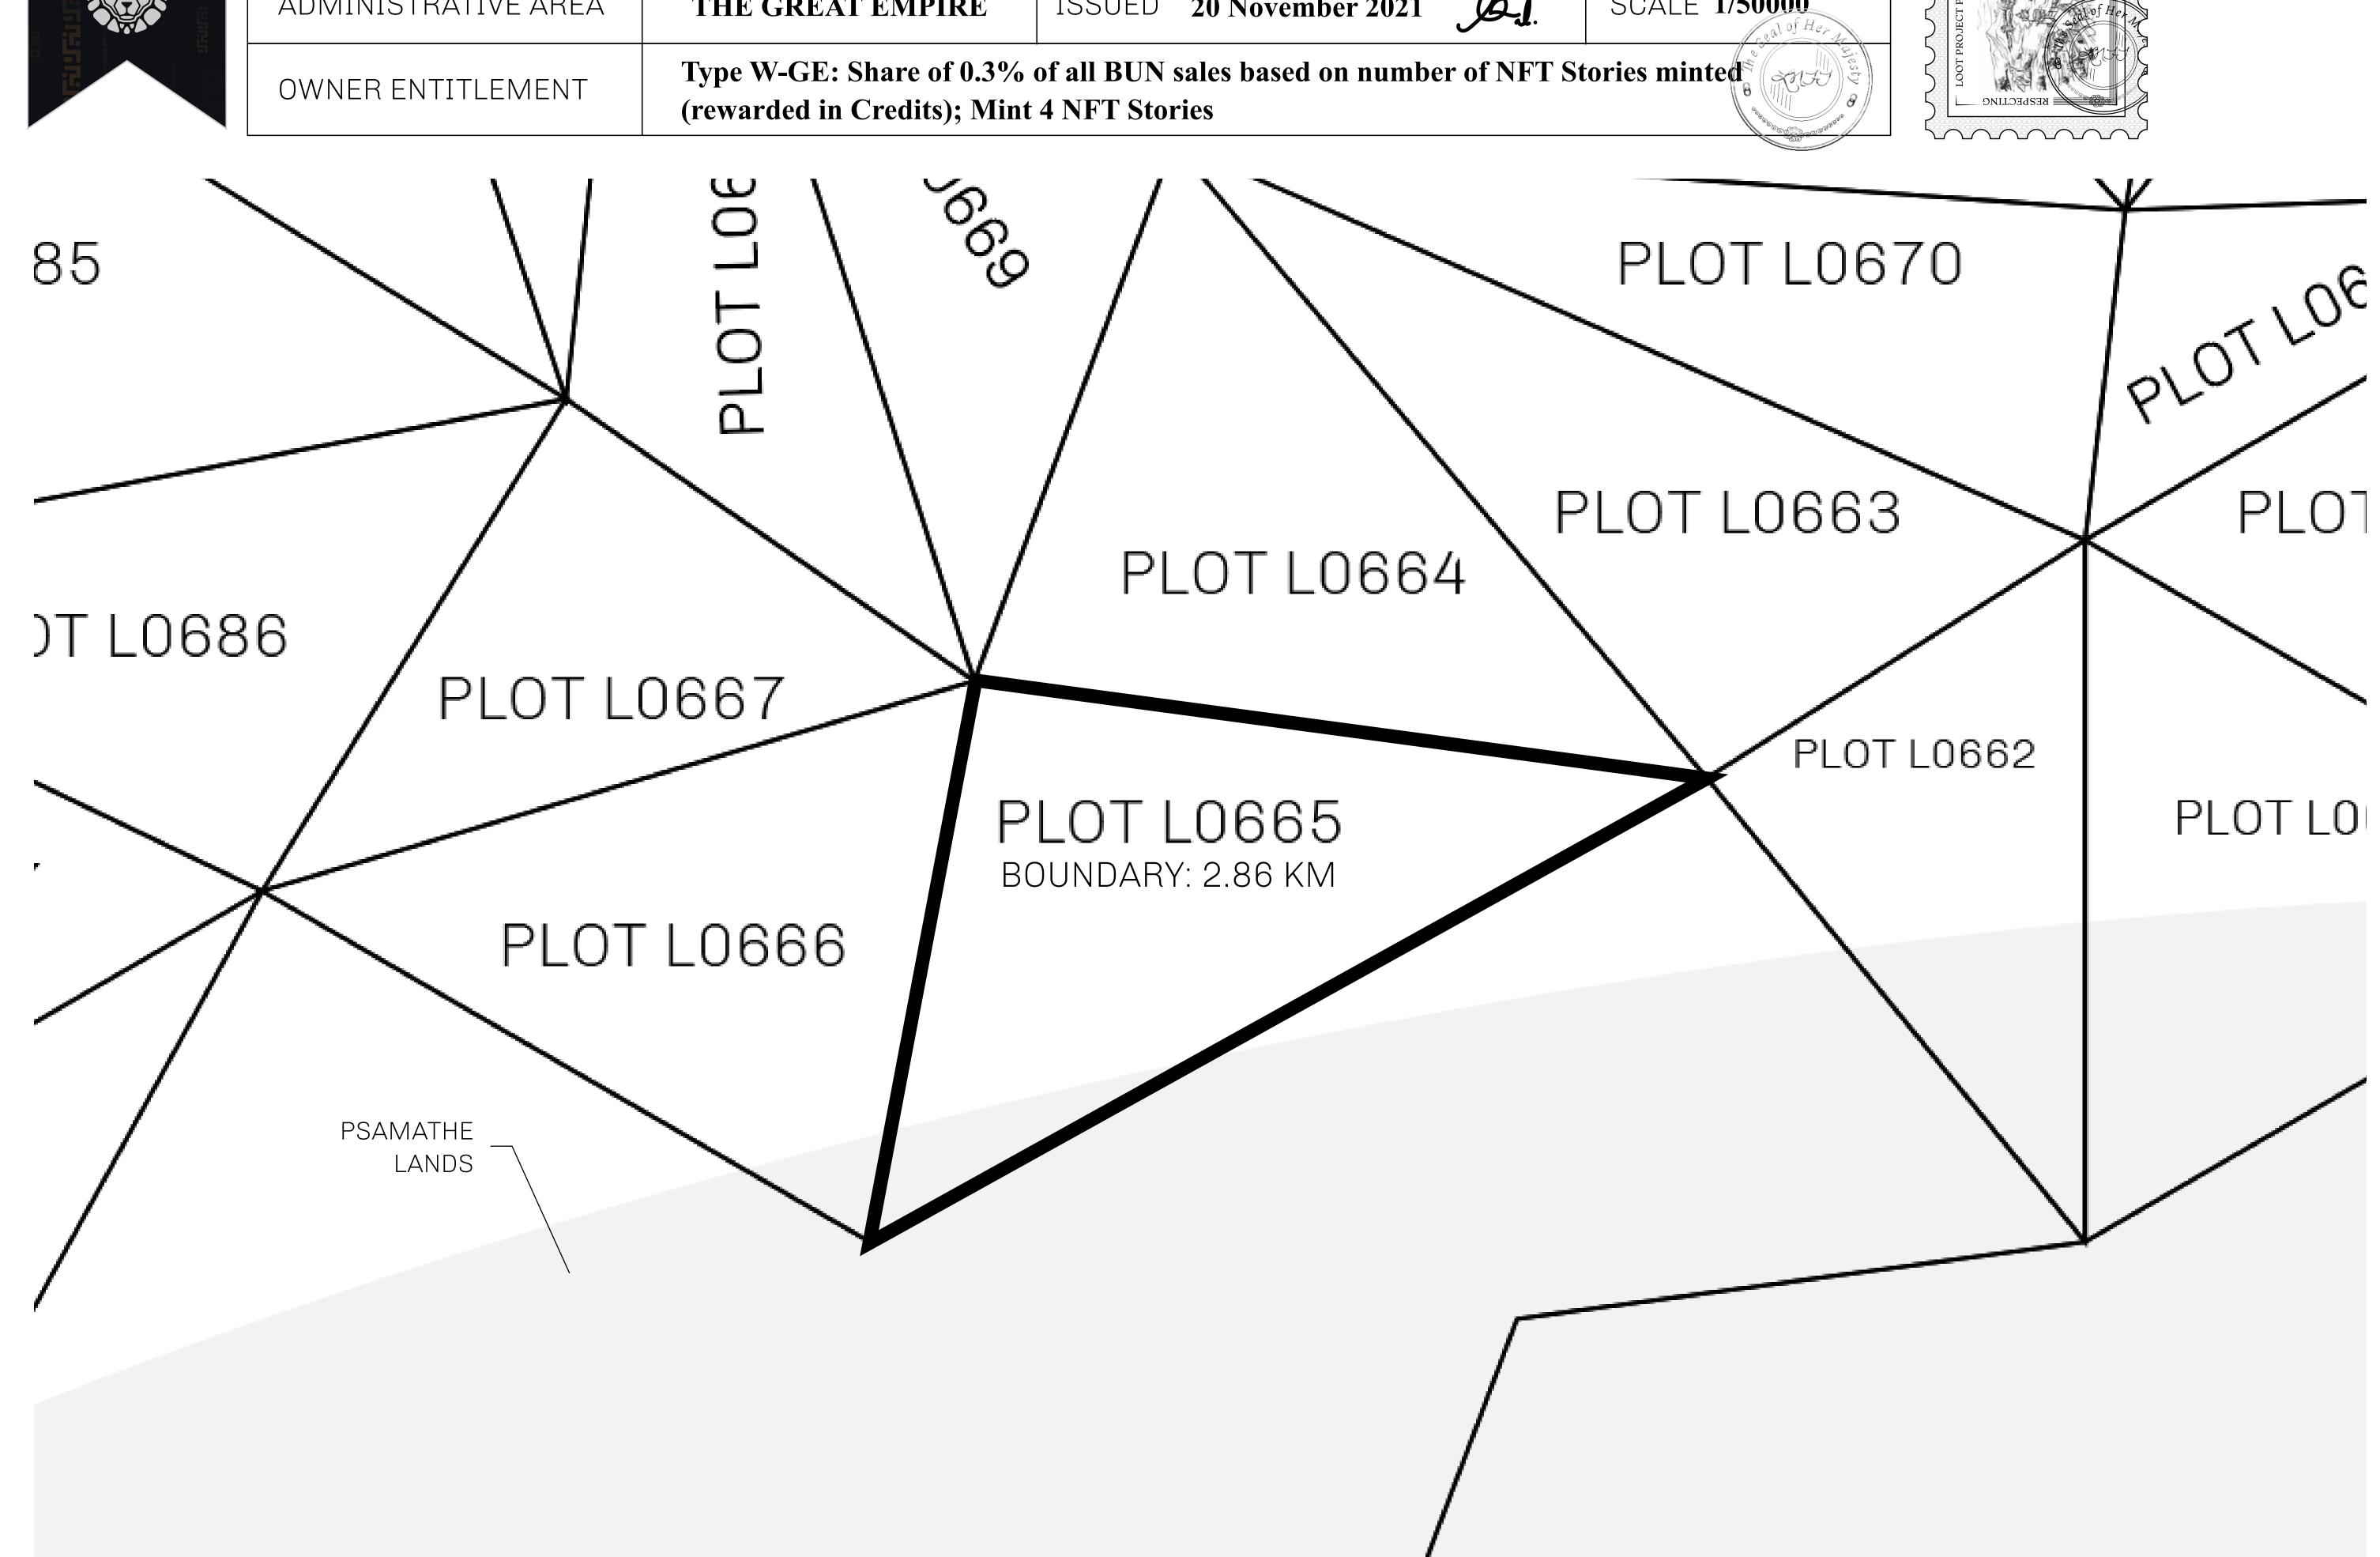

## **GEOGRAPHY**

COASTLINE 462.64 KM (287.47 MILES)

BORDERS OCEAN, ROYAUME DE SATOSHI, X BY SL & TERRITORIO LTT ST

HIGHEST POINT MOUNT ARES +8120 M

LOWEST POINT NFT PORT 0 M

PLOTS 2284 SCALE 1:50000

## H.M. LNFT Land Registry

L0665-201121

TITLE NUMBER

ADMINISTRATIVE AREA

THE GREAT EMPIRE

PLOT L0646

ISSUED 20 November 2021

SCALE 1/50000