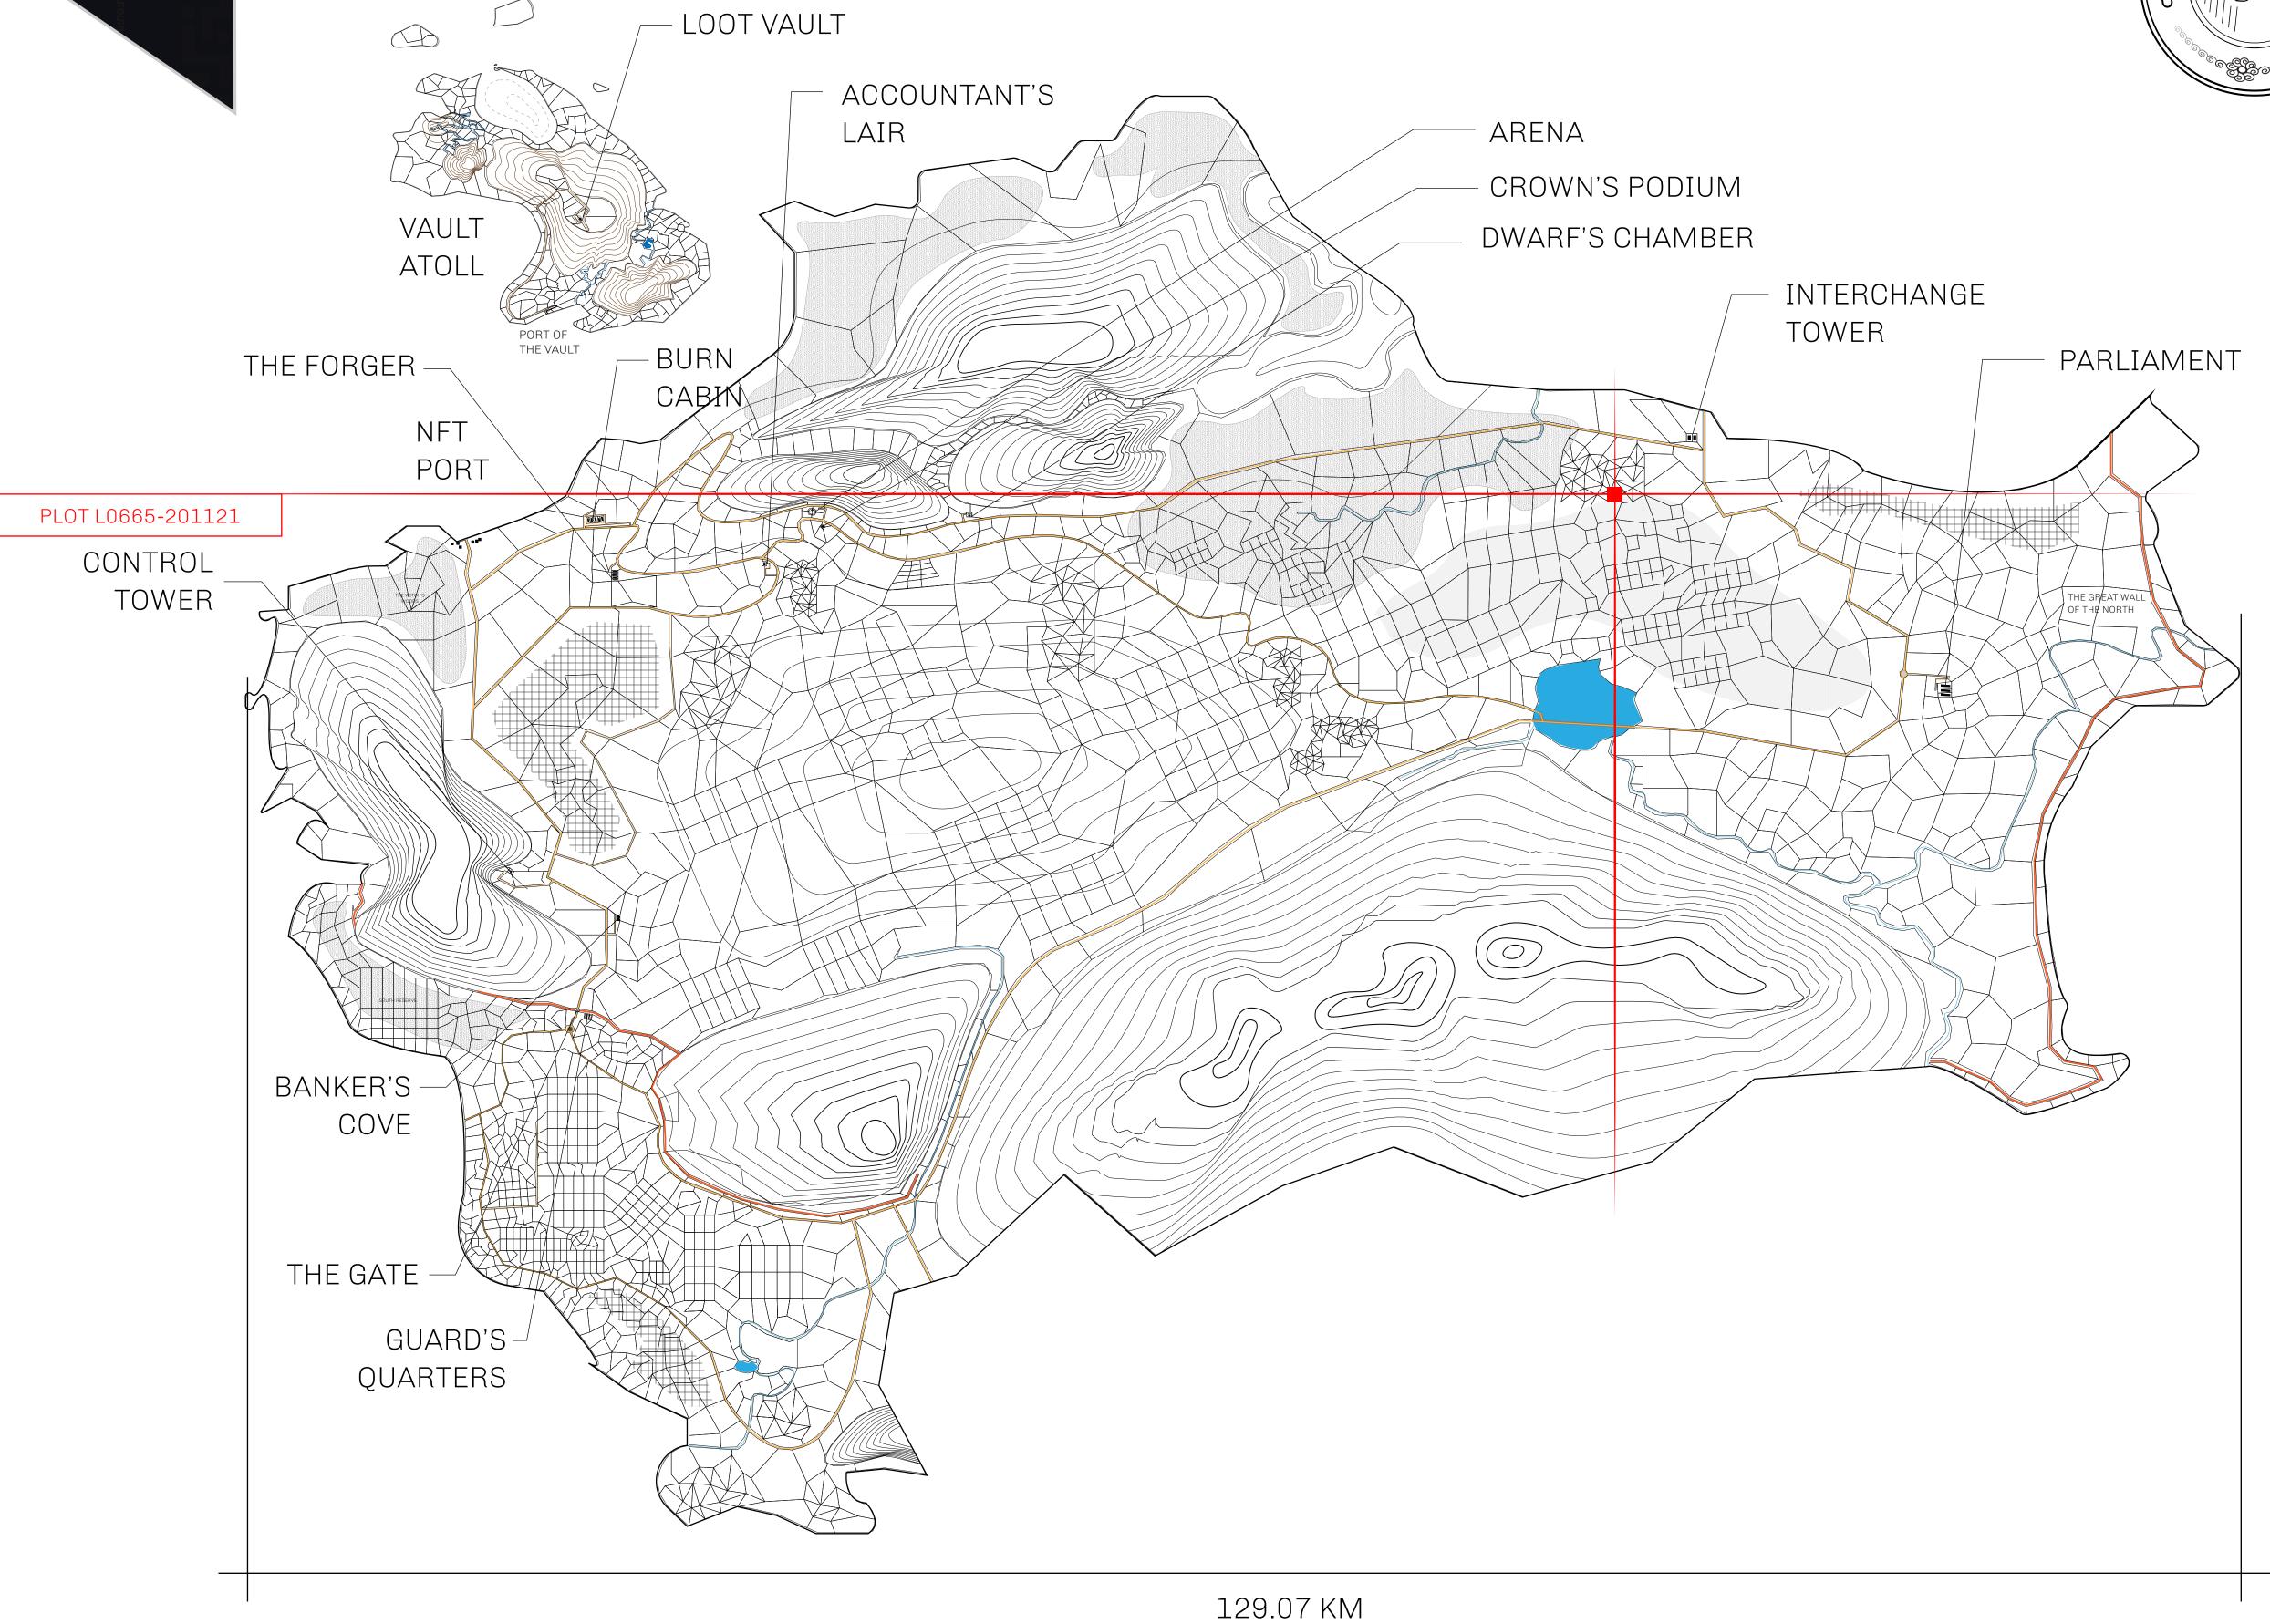

## **GEOGRAPHY**

COASTLINE 462.64 KM (287.47 MILES)

BORDERS OCEAN, ROYAUME DE SATOSHI, X BY SL & TERRITORIO LTT ST

HIGHEST POINT MOUNT ARES +8120 M

LOWEST POINT NFT PORT 0 M

PLOTS 2284 SCALE 1:50000

## H.M. LNFT Land Registry

L0665-201121

TITLE NUMBER

ADMINISTRATIVE AREA

THE GREAT EMPIRE

PLOT L0646

ISSUED 20 November 2021

SCALE 1/50000