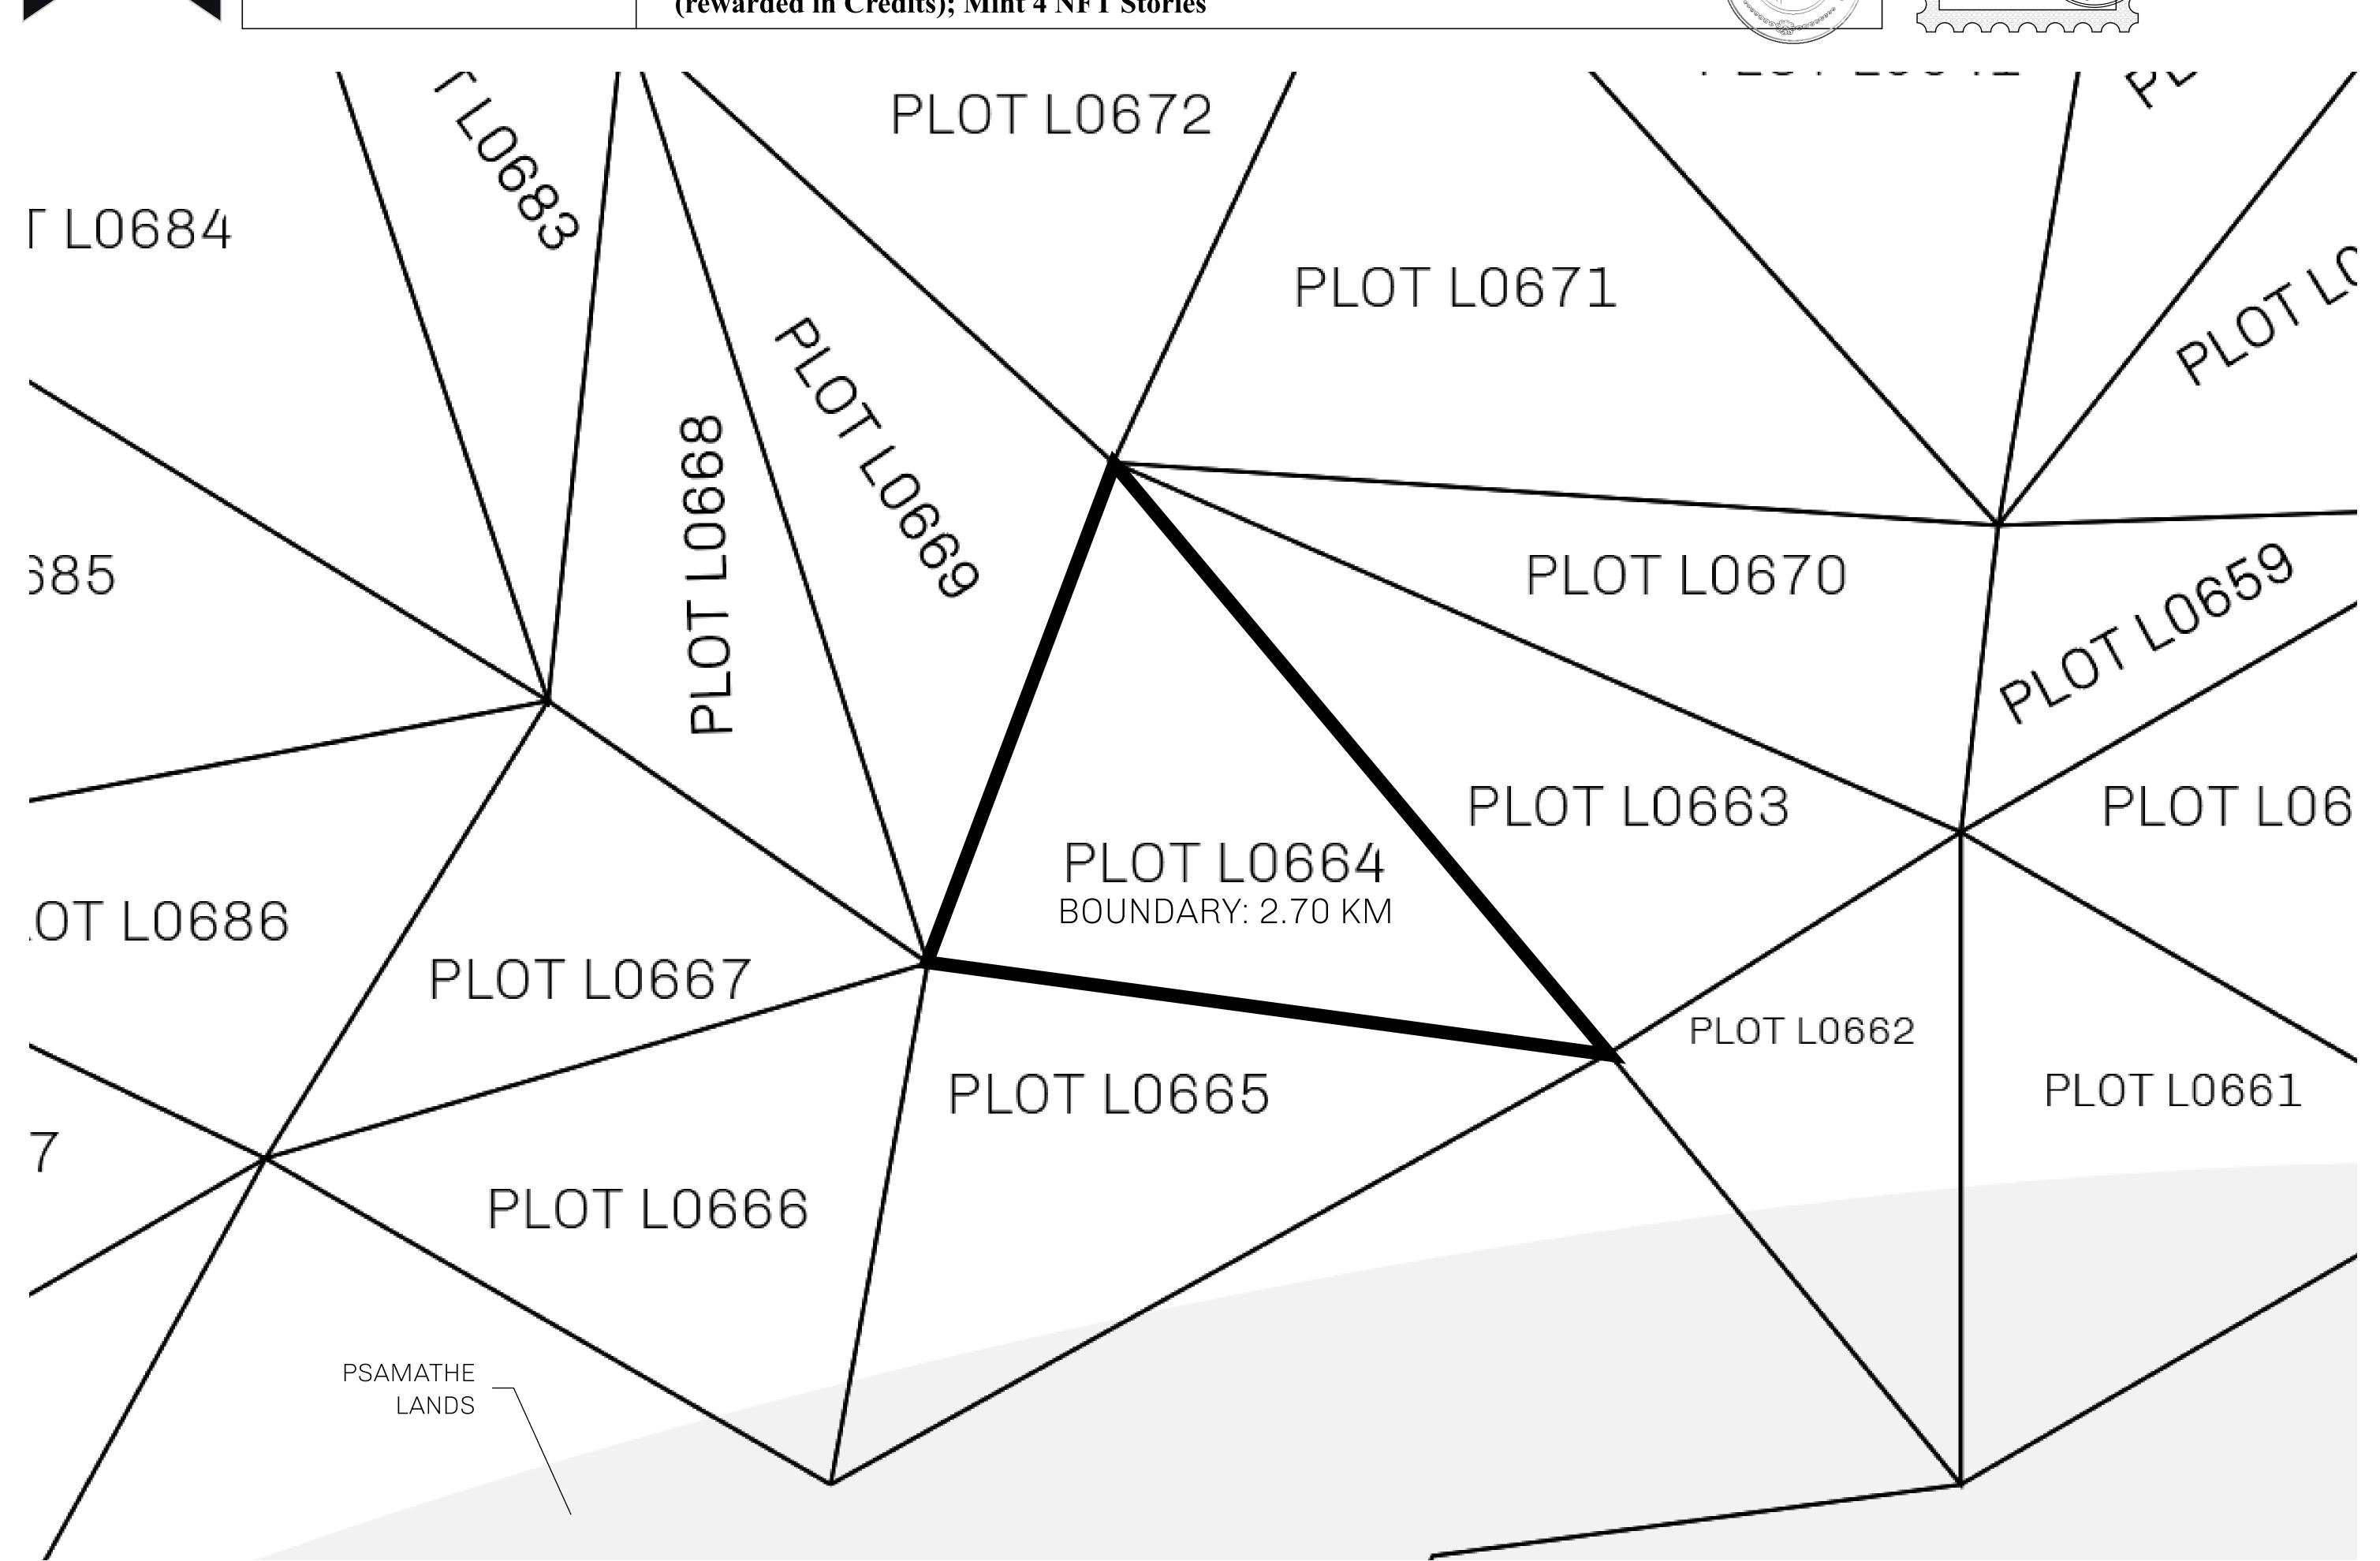

## H.M. LNFT Land Registry

L0664-201121

TITLE NUMBER

ADMINISTRATIVE AREA

THE GREAT EMPIRE

ISSUED 20 November 2021

SCALE **1/50000** 

OWNER ENTITLEMENT

Type W-GE: Share of 0.3% of all BUN sales based on number of NFT Stories minted (rewarded in Credits); Mint 4 NFT Stories

RESPECTING

NOILVANILS 30