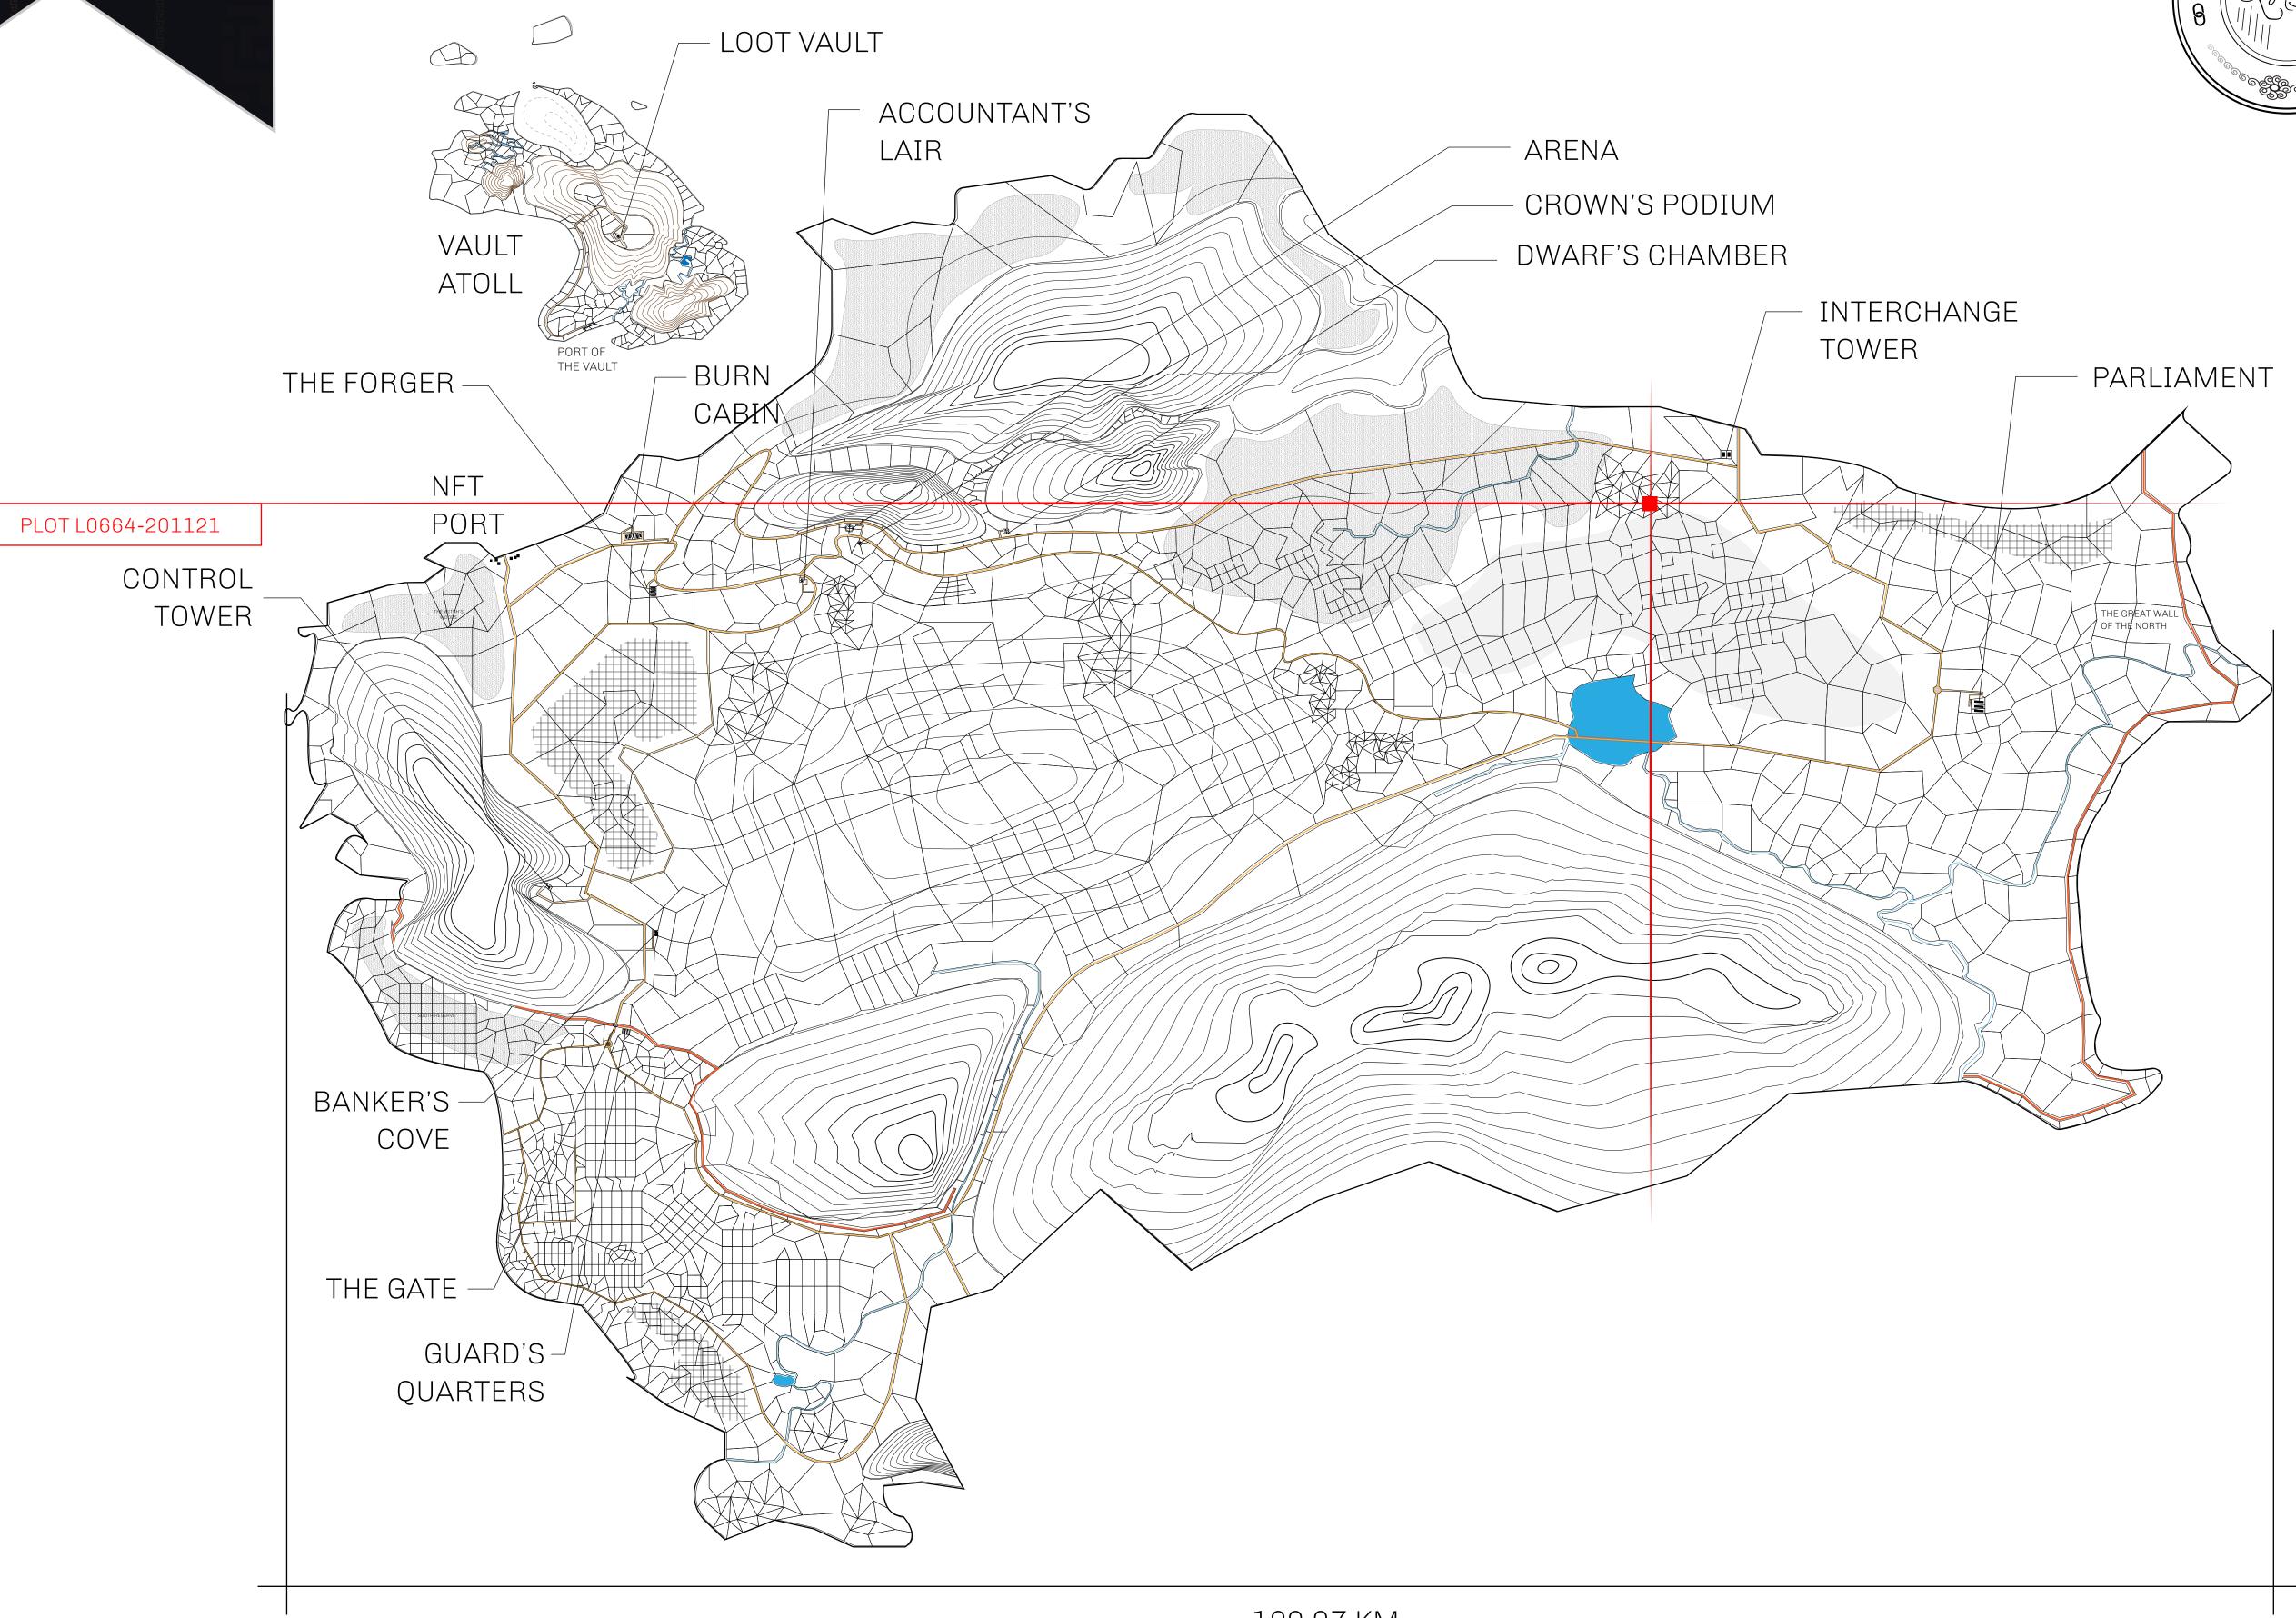

## GEOGRAPHY

COASTLINE 462.64 KM (287.47 MILES)

BORDERS OCEAN, ROYAUME DE SATOSHI, X BY SL & TERRITORIO LTT ST

HIGHEST POINT MOUNT ARES +8120 M

LOWEST POINT NFT PORT 0 M

PLOTS 2284 SCALE 1:50000

## H.M. LNFT Land Registry

L0664-201121

TITLE NUMBER

ADMINISTRATIVE AREA

THE GREAT EMPIRE

ISSUED 20 November 2021

SCALE **1/50000** 

OWNER ENTITLEMENT