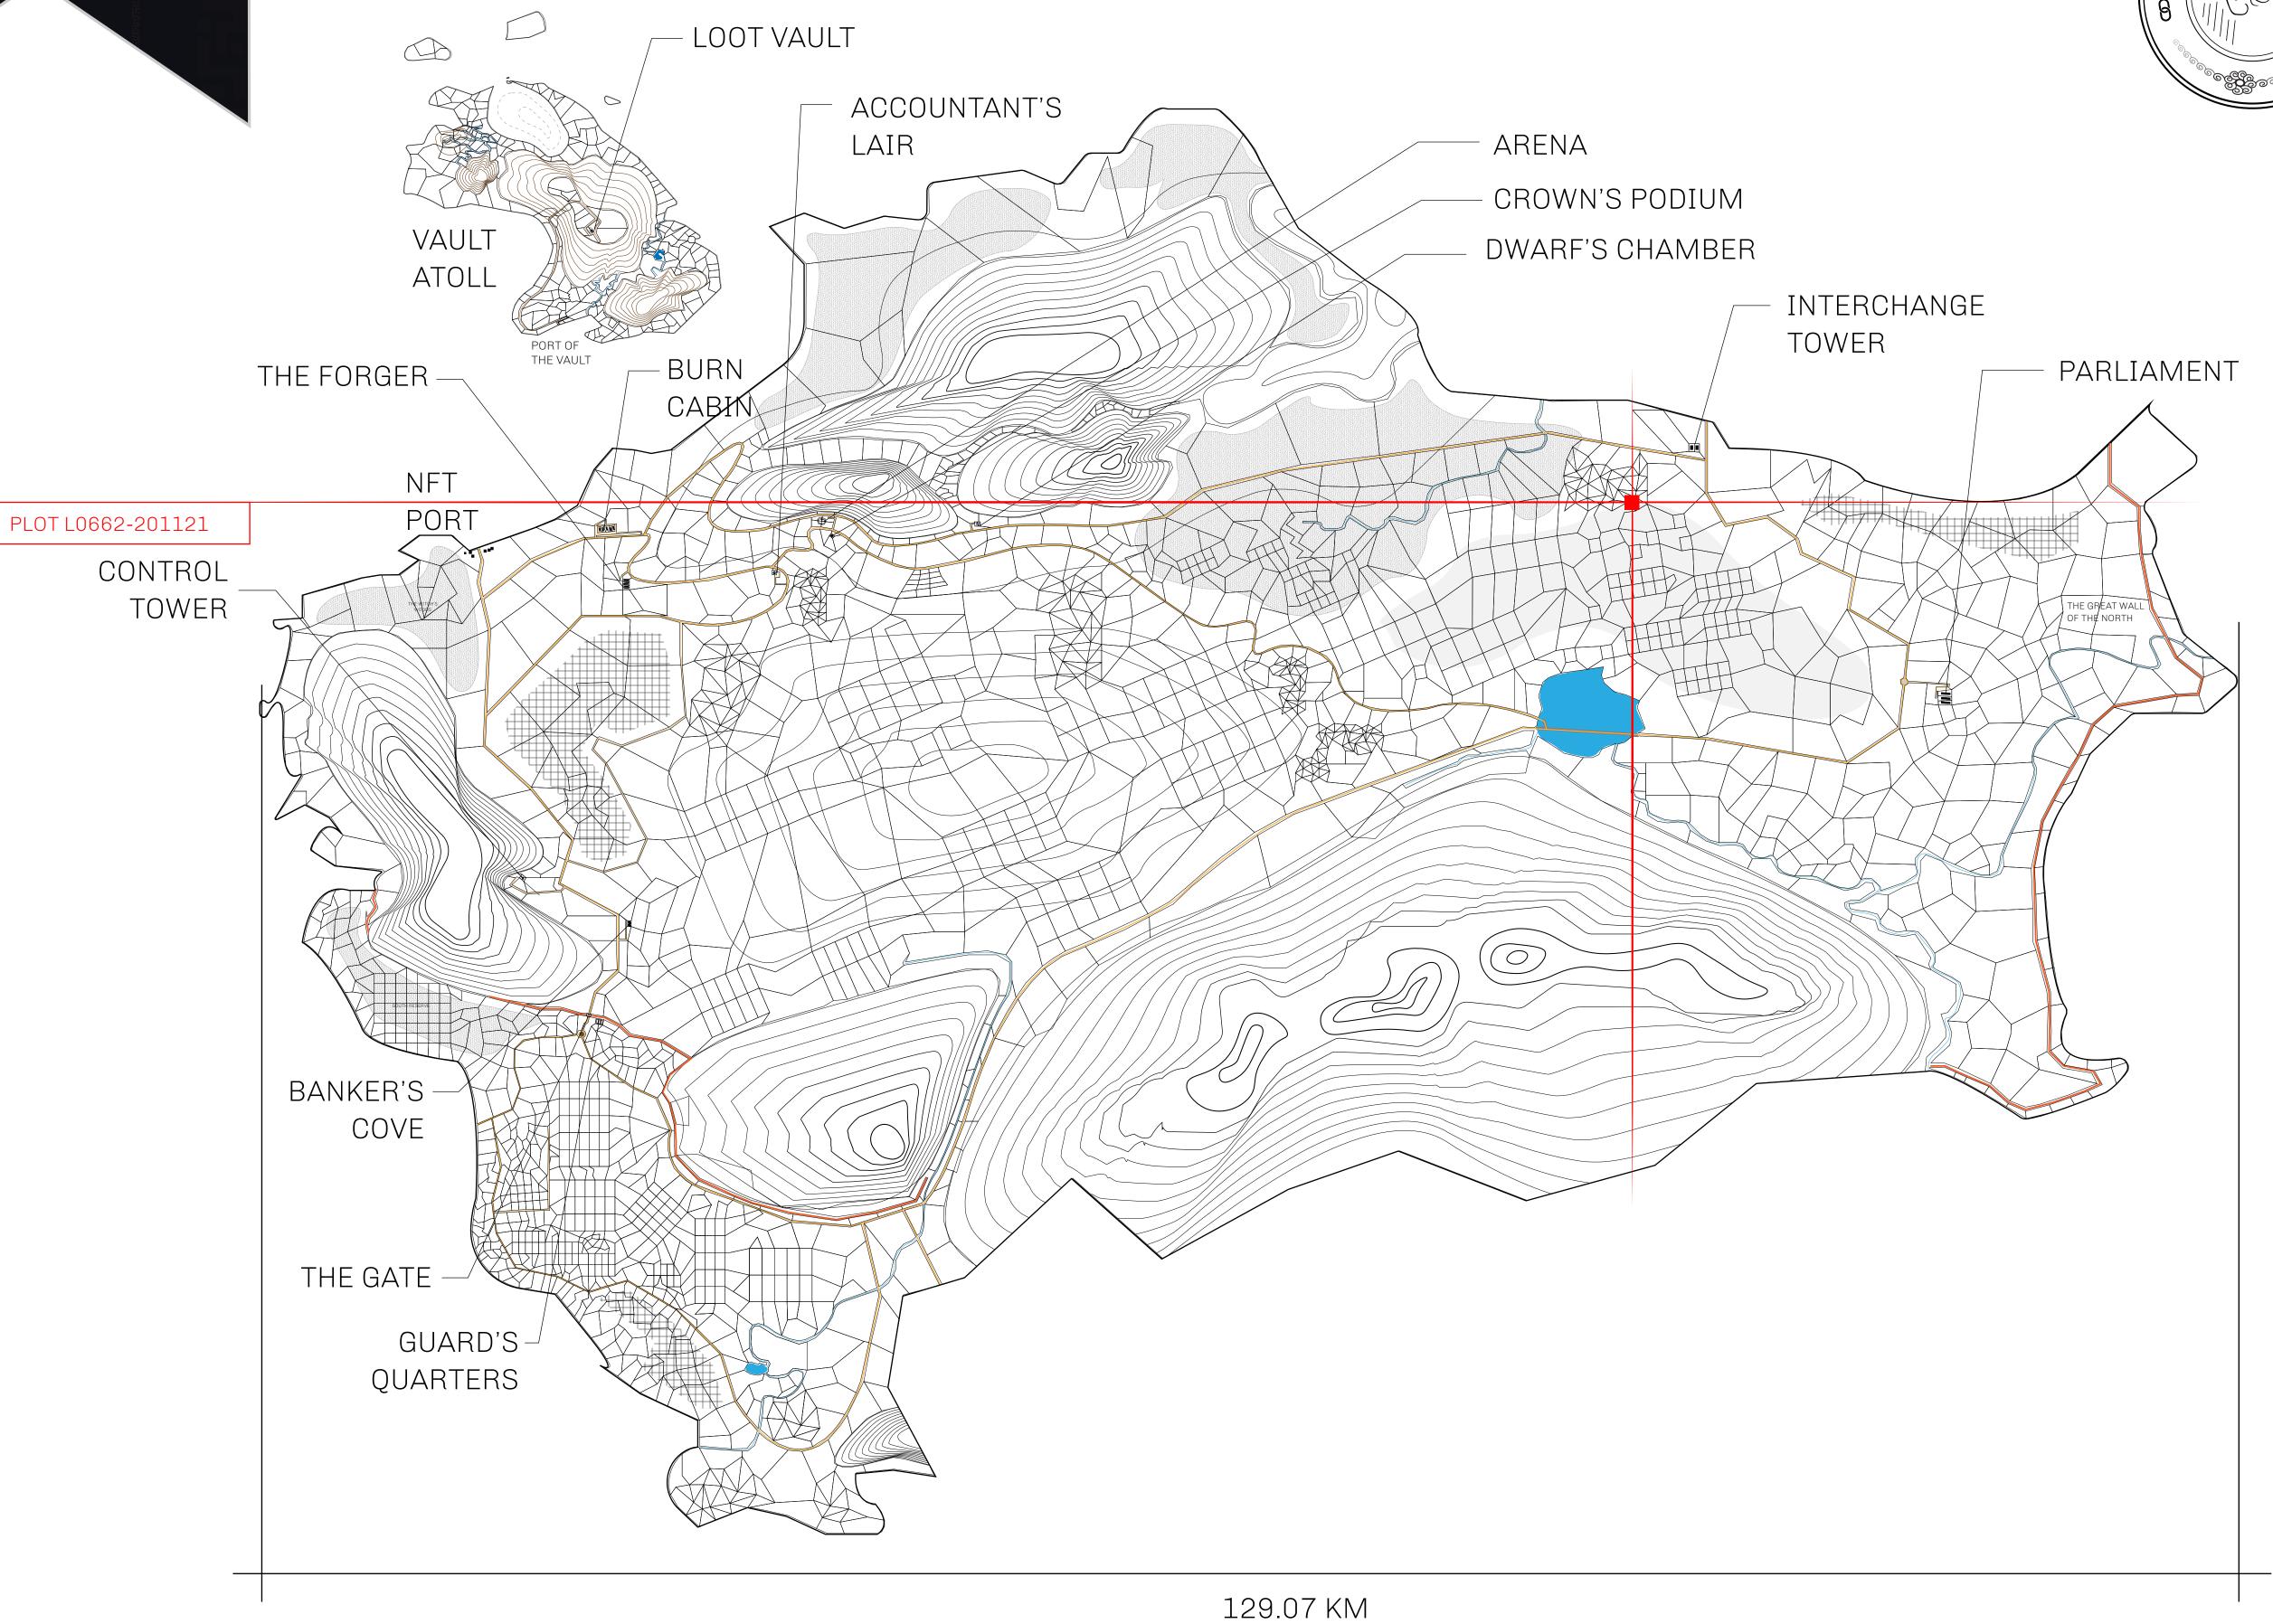

## **GEOGRAPHY**

COASTLINE 462.64 KM (287.47 MILES)

BORDERS OCEAN, ROYAUME DE SATOSHI, X BY SL & TERRITORIO LTT ST

HIGHEST POINT MOUNT ARES +8120 M

LOWEST POINT NFT PORT 0 M

PLOTS 2284 SCALE 1:50000

08/18

## H.M. LNFT Land Registry

L0662-201121

TITLE NUMBER

 $DI \cap T I \cap G \wedge 7$ 