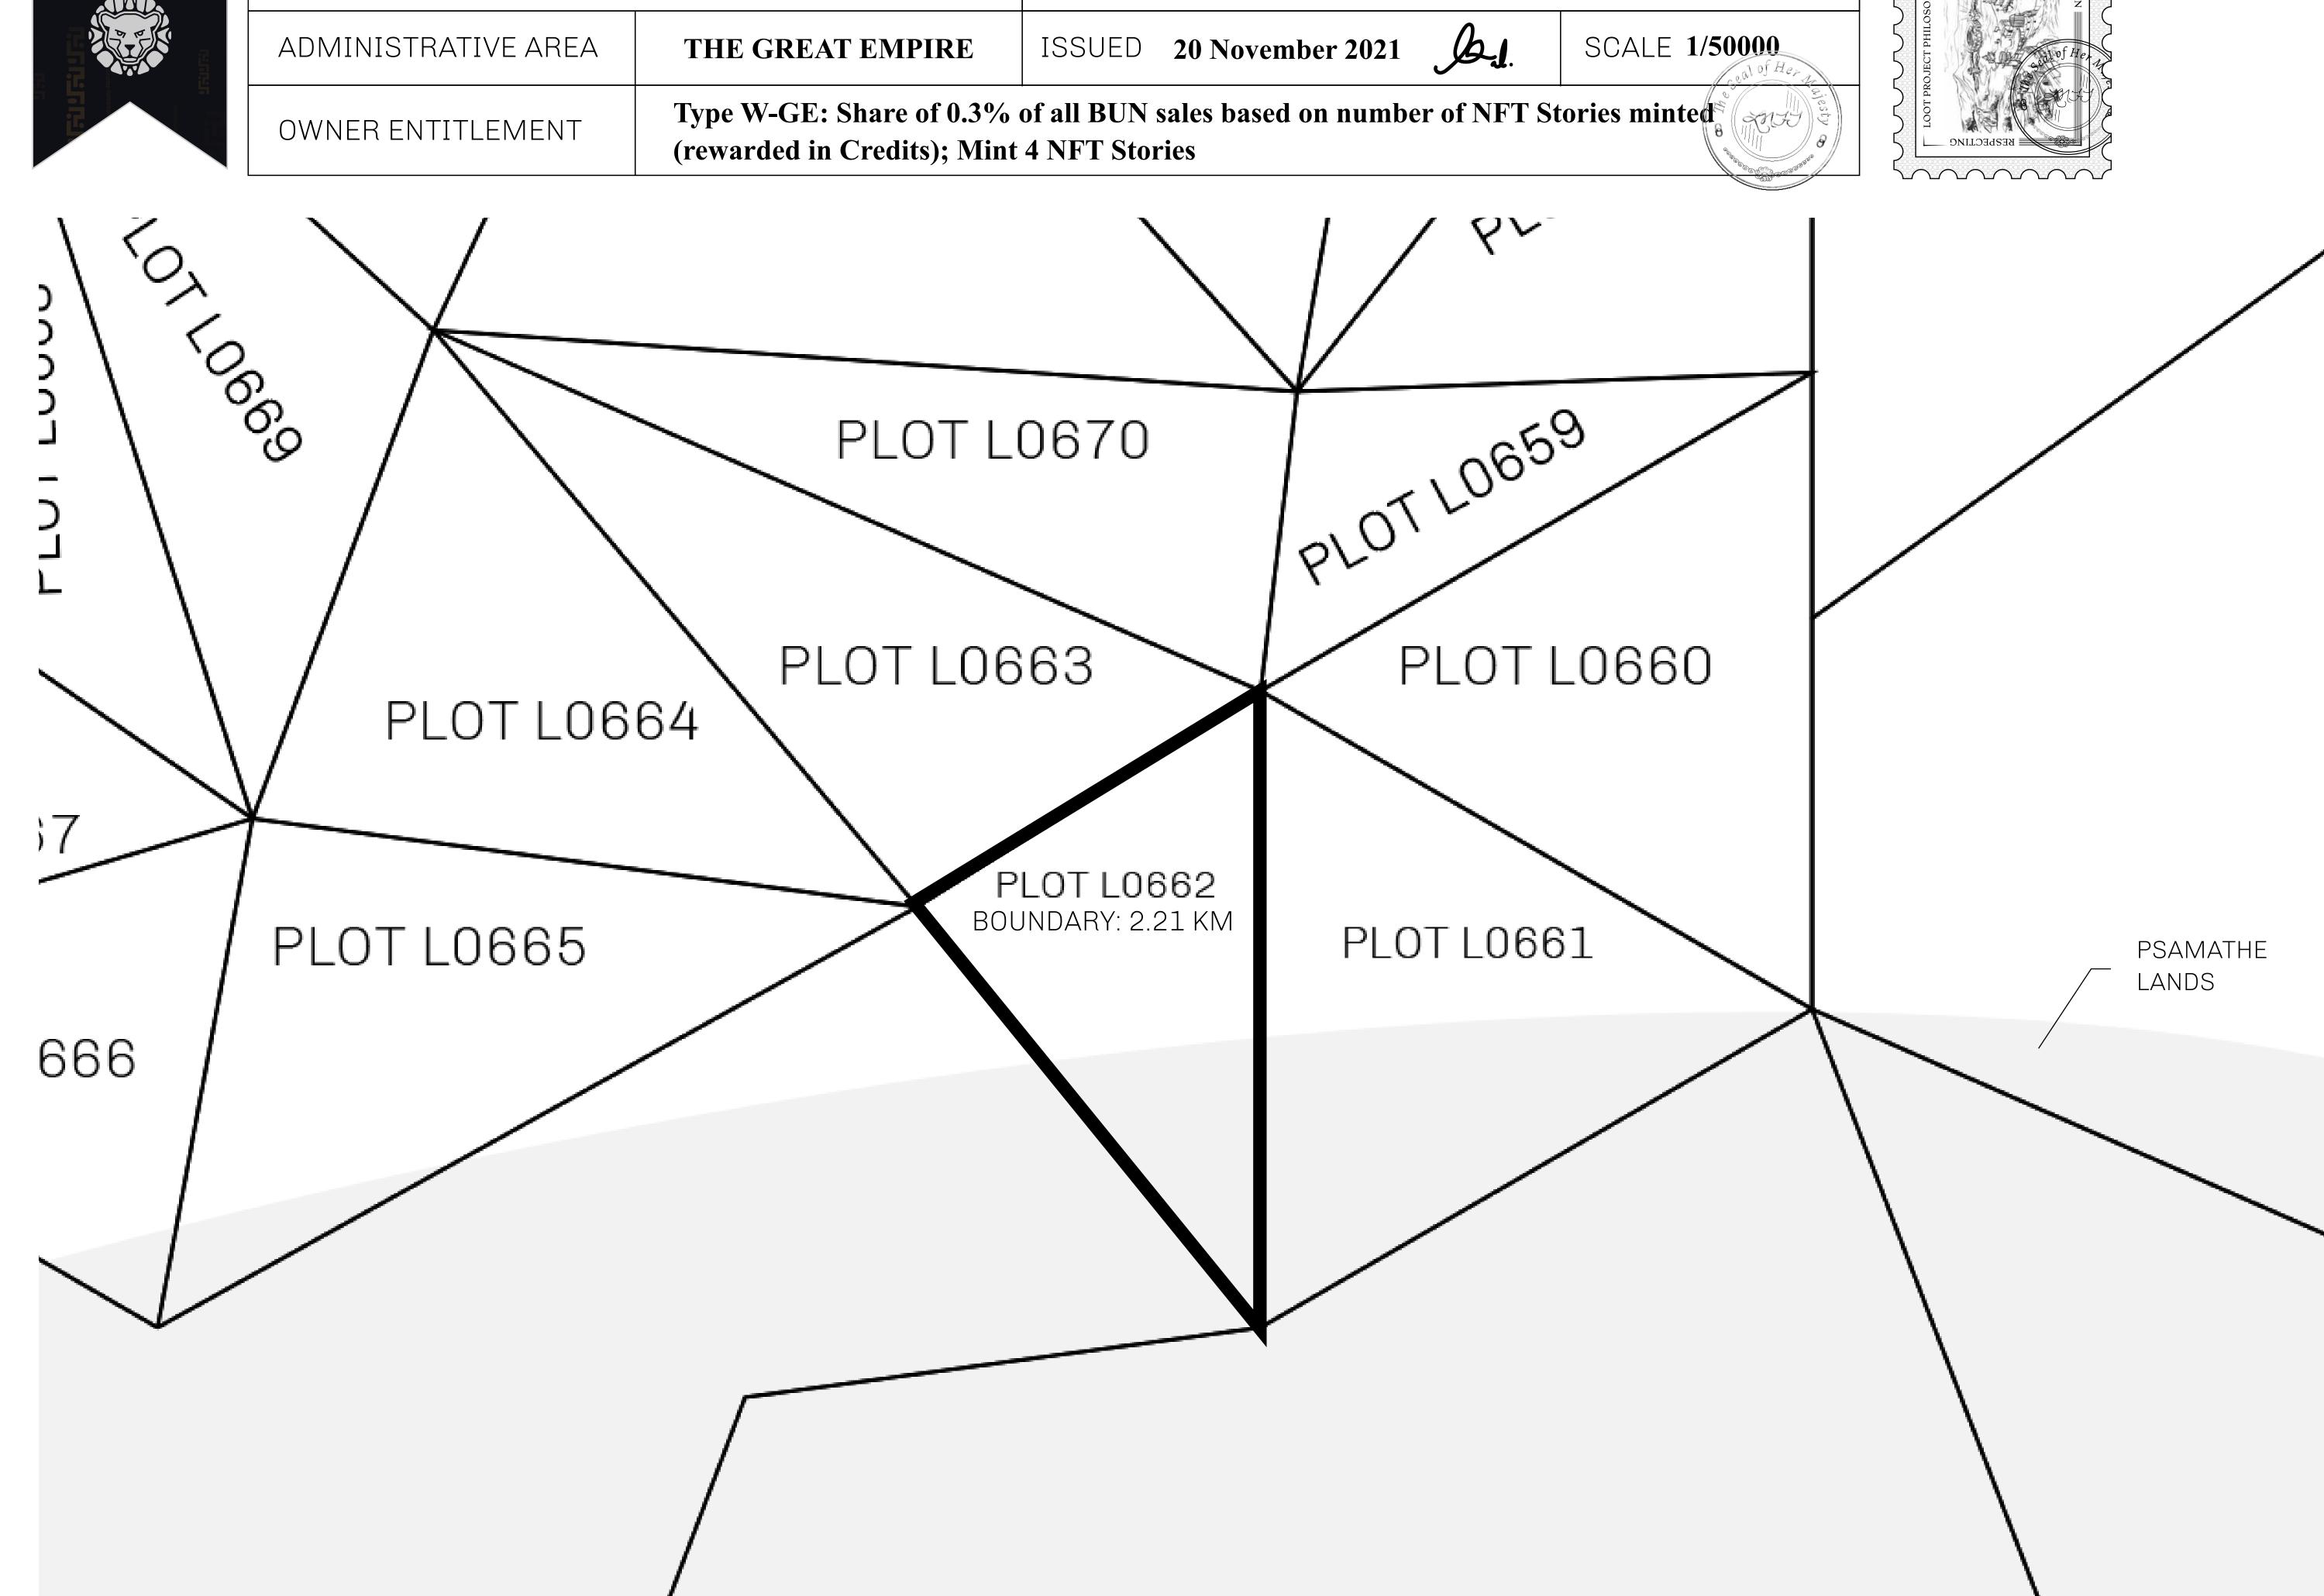

## **GEOGRAPHY**

COASTLINE 462.64 KM (287.47 MILES)

BORDERS OCEAN, ROYAUME DE SATOSHI, X BY SL & TERRITORIO LTT ST

HIGHEST POINT MOUNT ARES +8120 M

LOWEST POINT NFT PORT 0 M

PLOTS 2284 SCALE 1:50000

08/18

## H.M. LNFT Land Registry

L0662-201121

TITLE NUMBER

 $DI \cap T I \cap G \wedge 7$ 