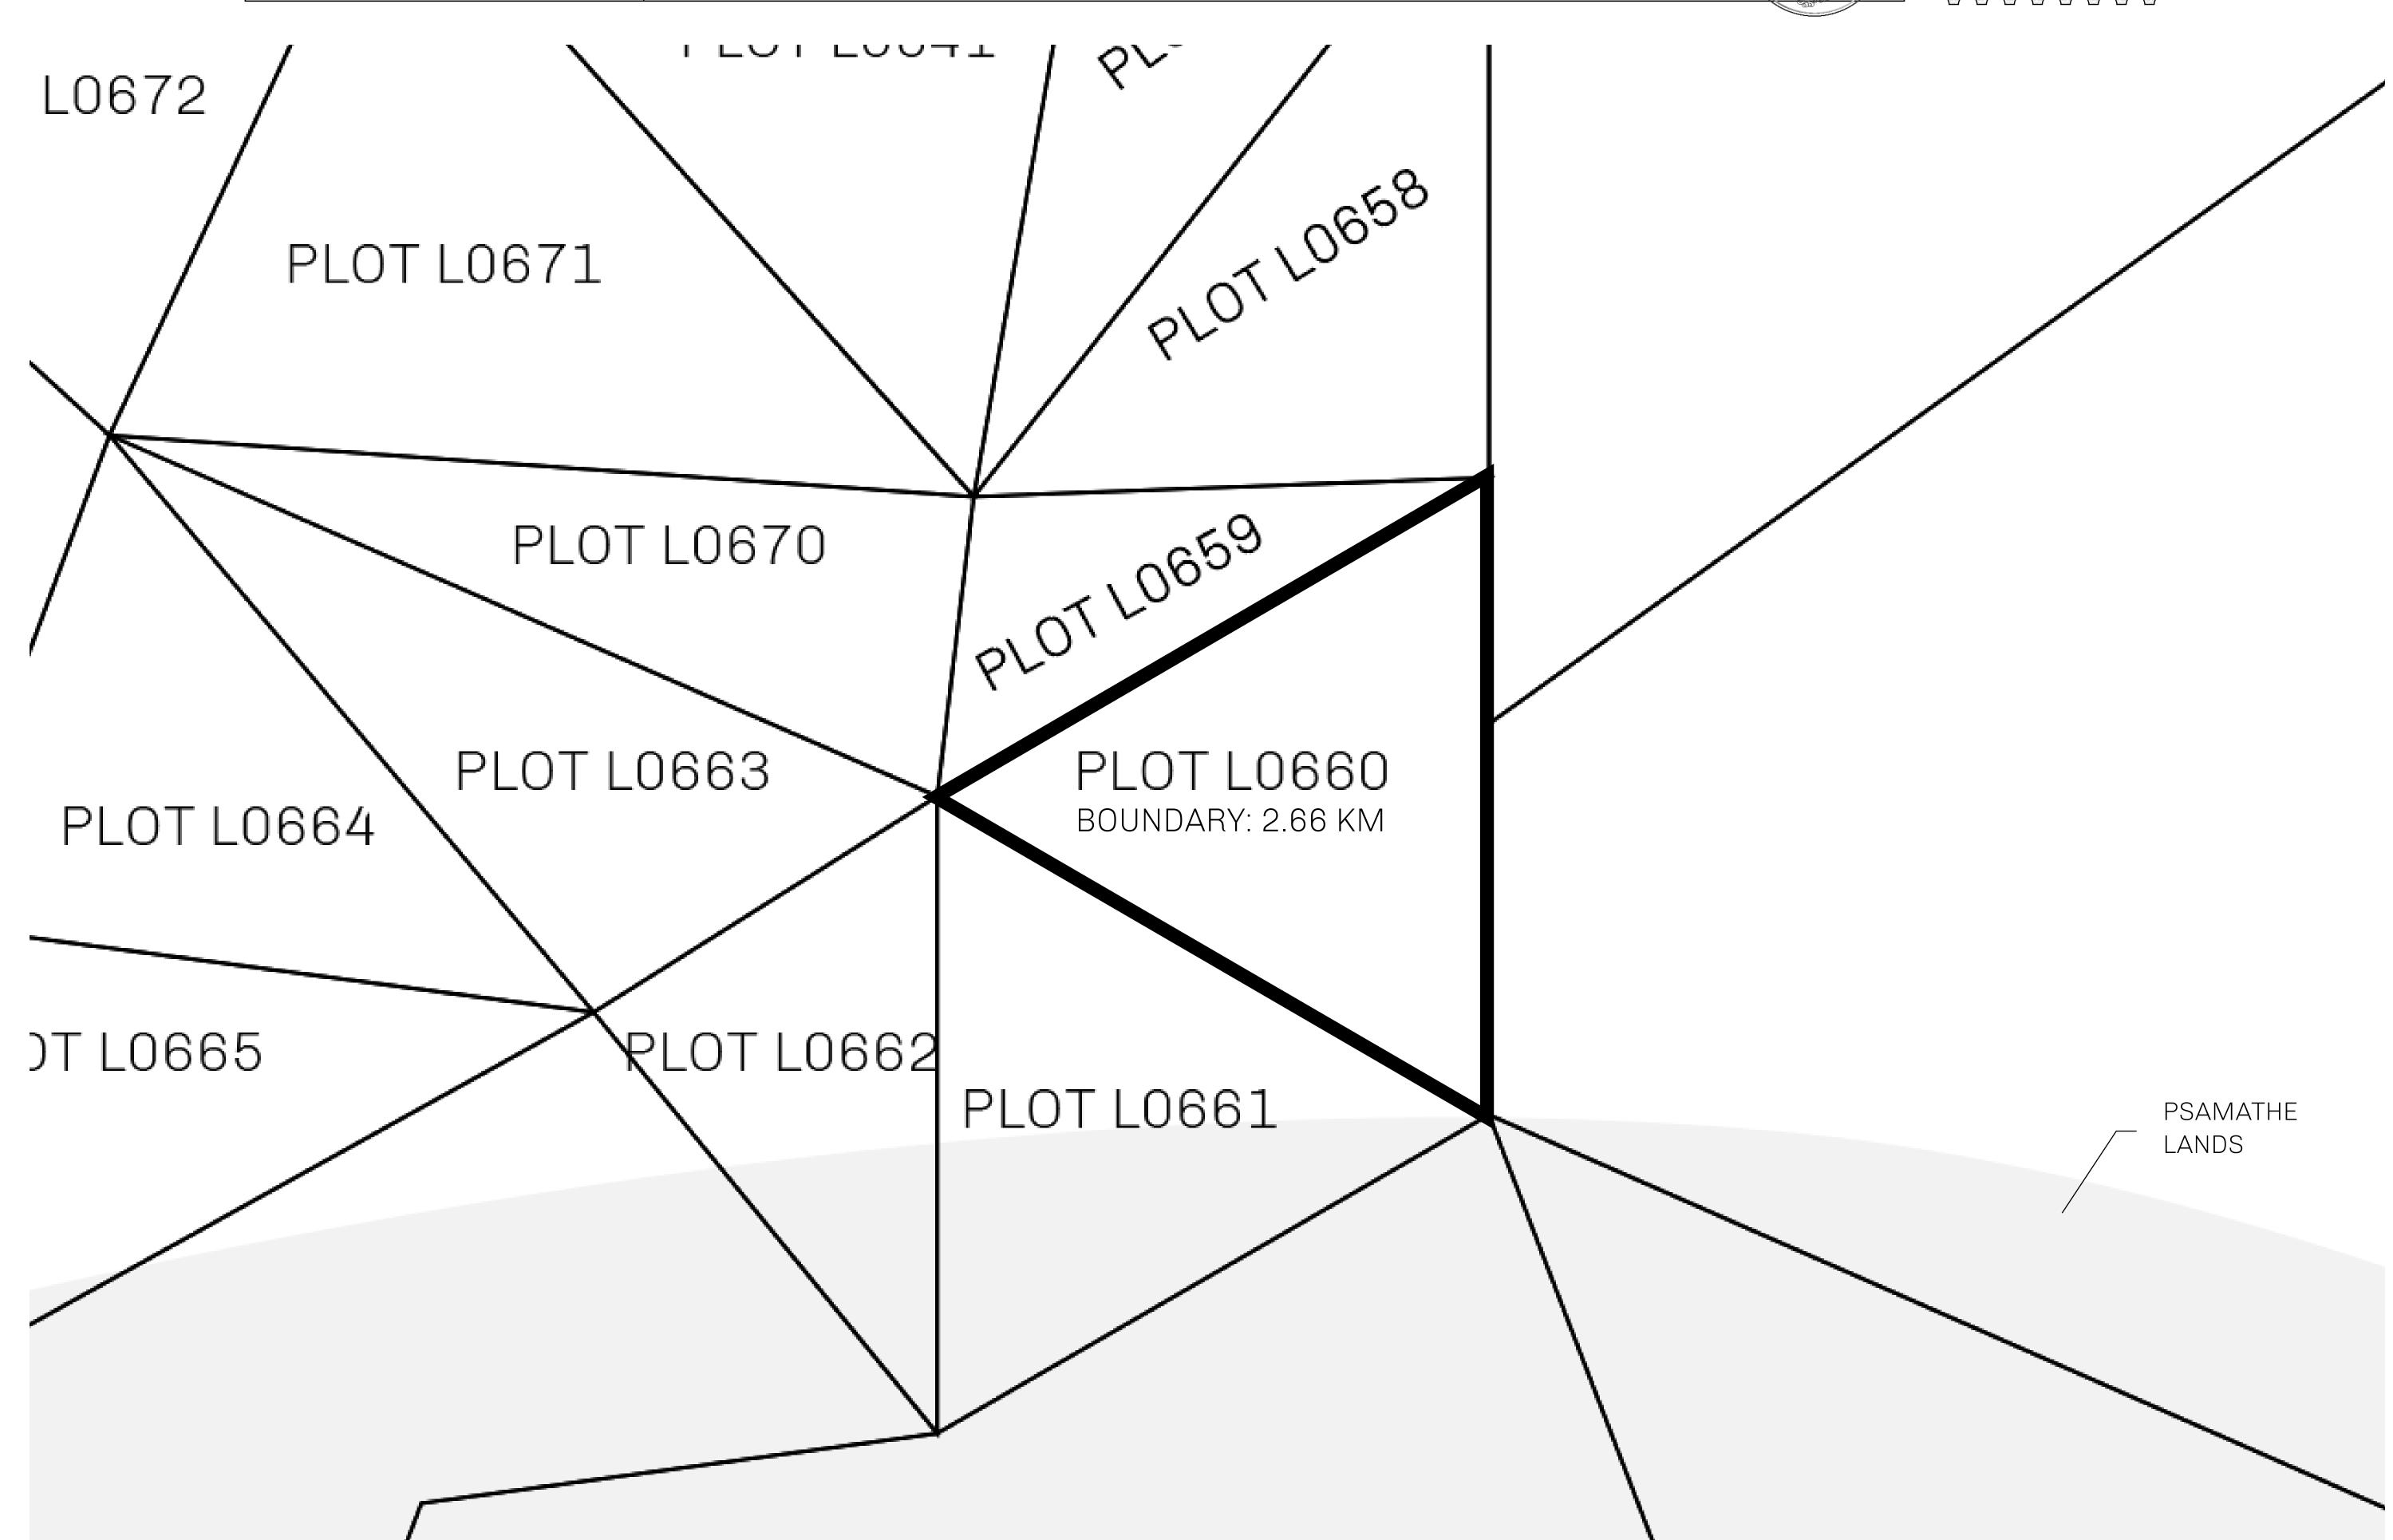

## H.M. LNFT Land Registry

L0660-201121

TITLE NUMBER

ADMINISTRATIVE AREA

THE GREAT EMPIRE

ISSUED 20 November 2021

SCALE **1/50000** 

OWNER ENTITLEMENT

Type W-GE: Share of 0.3% of all BUN sales based on number of NFT Stories minted (rewarded in Credits); Mint 4 NFT Stories