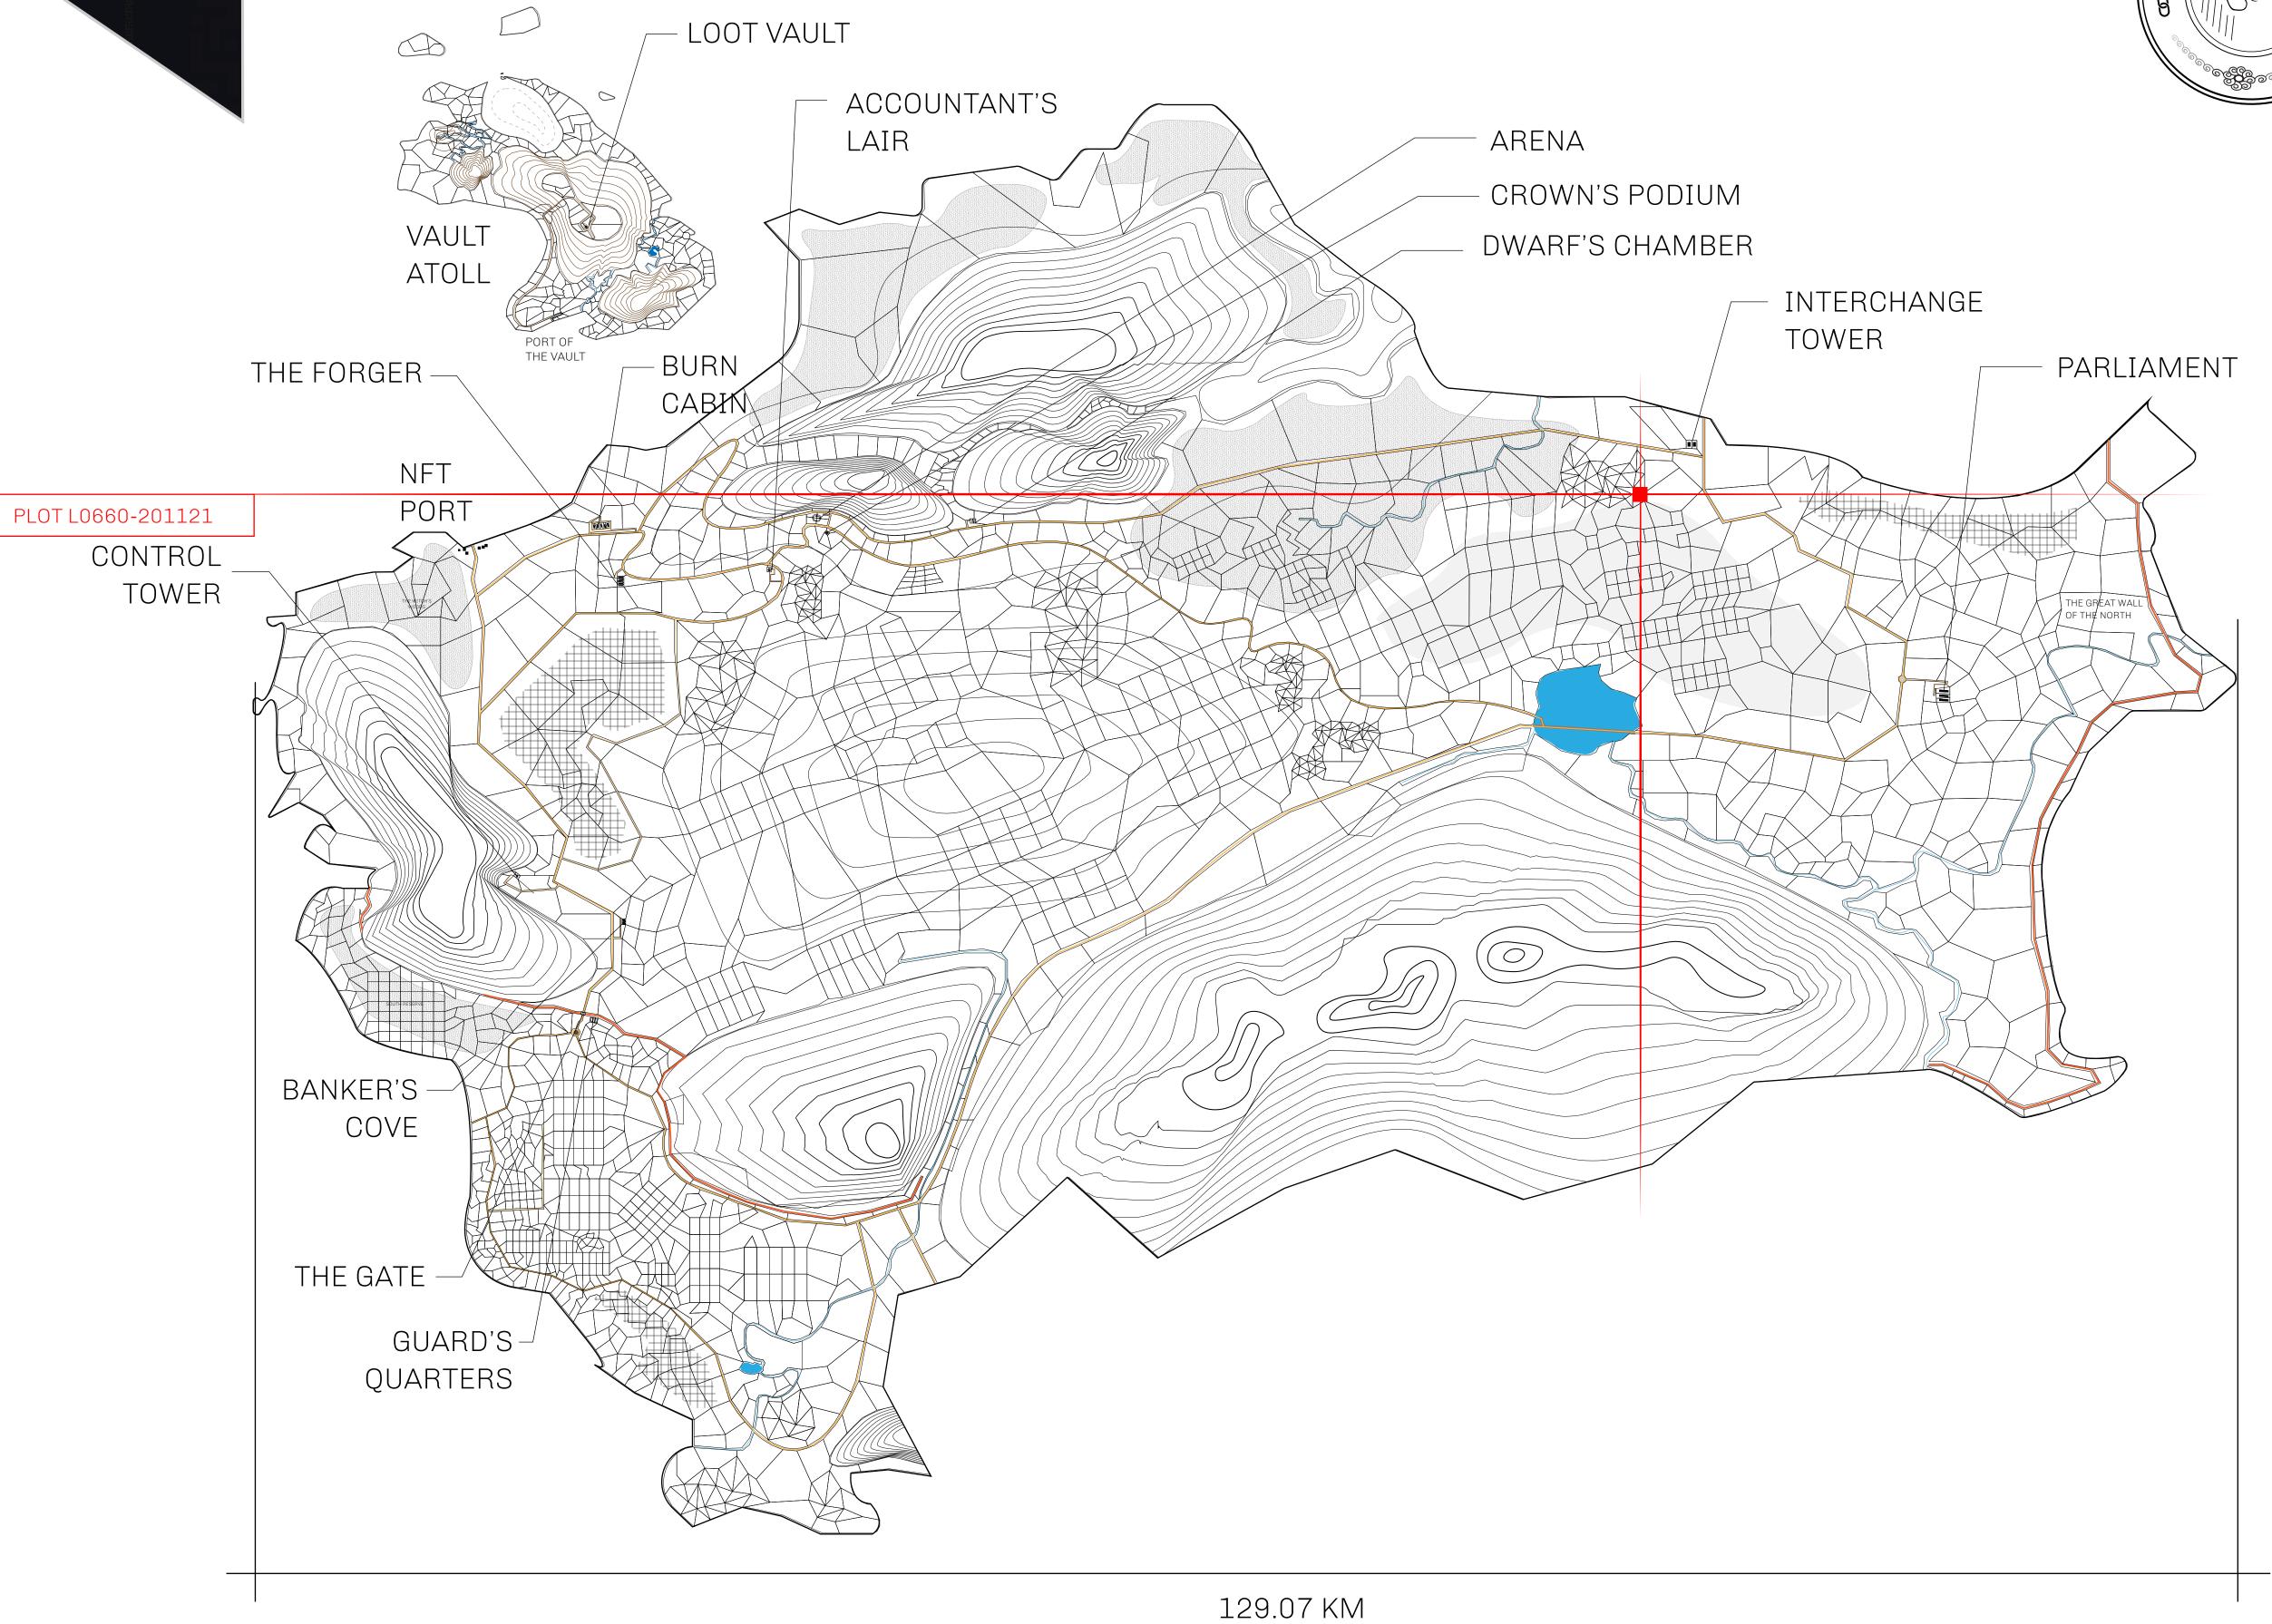

## GEOGRAPHY

COASTLINE 462.64 KM (287.47 MILES)

OCEAN, ROYAUME DE SATOSHI, X BY SL & TERRITORIO LTT ST BORDERS

HIGHEST POINT MOUNT ARES +8120 M

LOWEST POINT NFT PORT 0 M

PLOTS 2284 SCALE 1:50000

## H.M. LNFT Land Registry

L0660-201121

TITLE NUMBER

ADMINISTRATIVE AREA

THE GREAT EMPIRE

ISSUED 20 November 2021

SCALE **1/50000** 

OWNER ENTITLEMENT