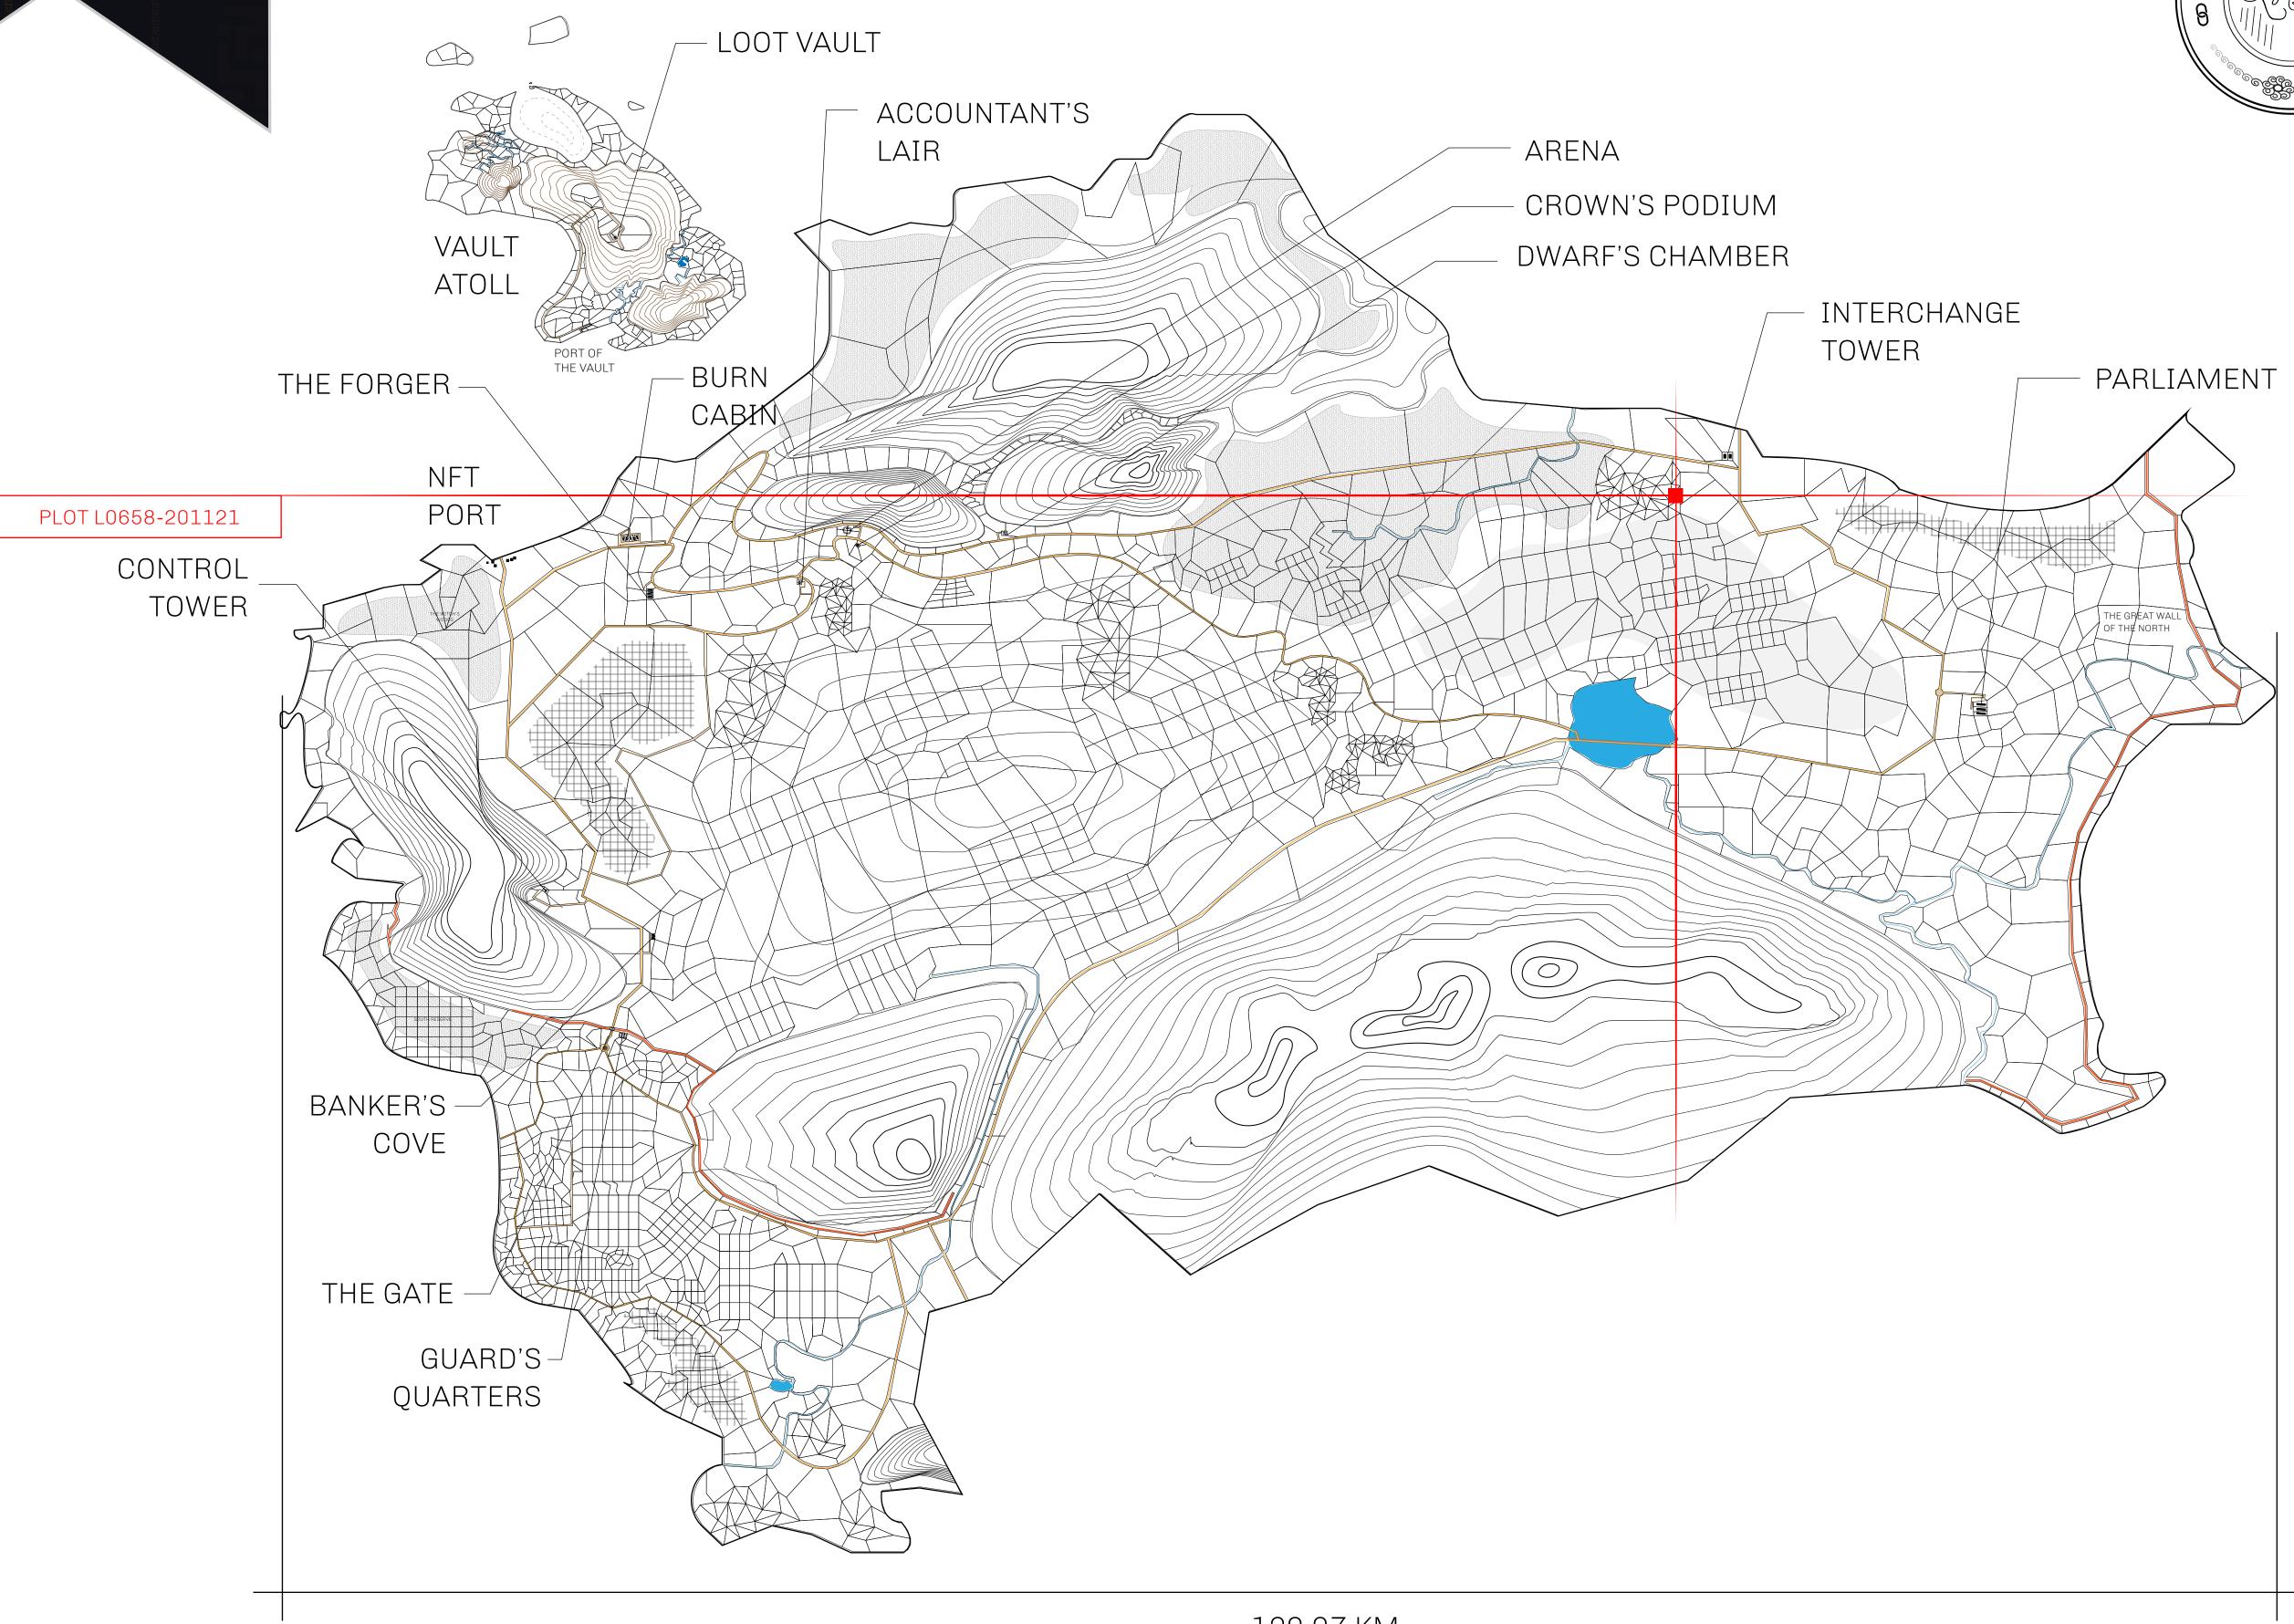

## **GEOGRAPHY**

COASTLINE 462.64 KM (287.47 MILES)

BORDERS OCEAN, ROYAUME DE SATOSHI, X BY SL & TERRITORIO LTT ST

HIGHEST POINT MOUNT ARES +8120 M

LOWEST POINT NFT PORT 0 M

PLOTS 2284 SCALE 1:50000

## H.M. LNFT Land Registry

L0658-201121

TITLE NUMBER

ADMINISTRATIVE AREA

THE GREAT EMPIRE

ISSUED 20 November 2021

SCALE **1/50000** 

OWNER ENTITLEMENT