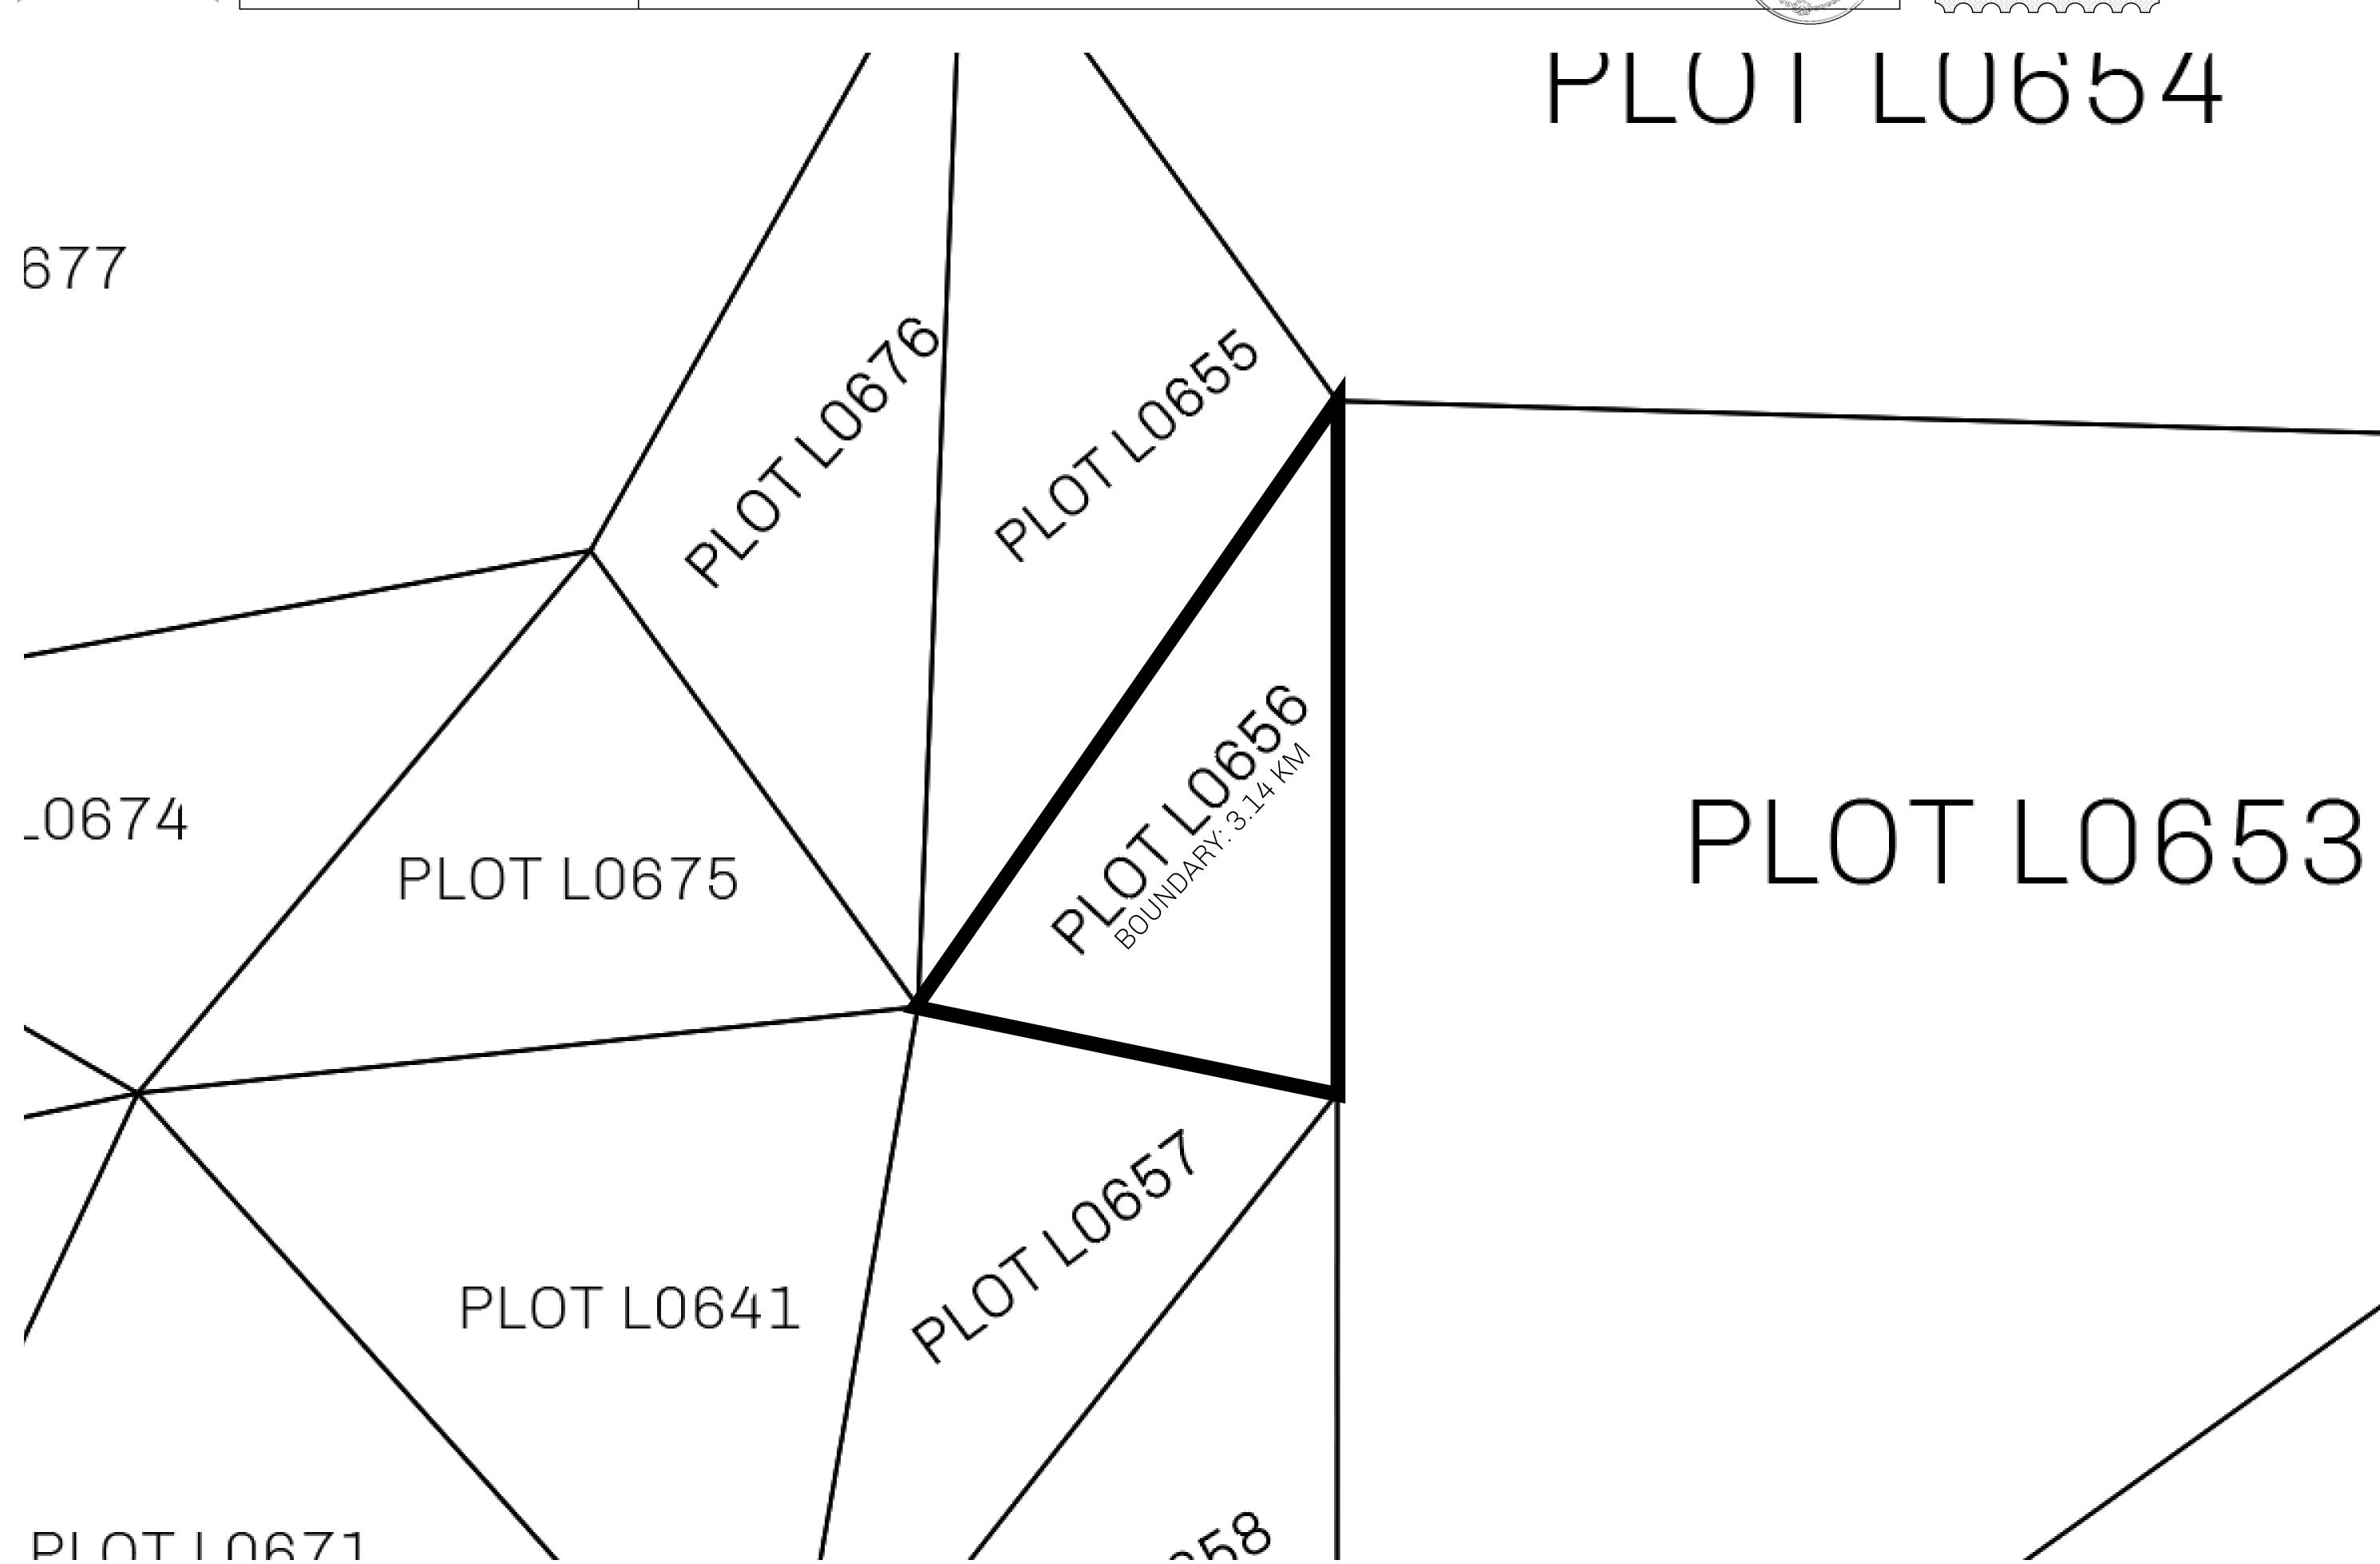

## GEOGRAPHY

COASTLINE 462.64 KM (287.47 MILES)

OCEAN, ROYAUME DE SATOSHI, X BY SL & TERRITORIO LTT ST BORDERS

HIGHEST POINT MOUNT ARES +8120 M

LOWEST POINT NFT PORT 0 M

PLOTS 2284 SCALE 1:50000

## H.M. LNFT Land Registry ADMINISTRATIVE AREA THE GREAT EMPIRE ISSUED 20 November 2021 & SCALE 1/50000 Type W-GE: Share of 0.3% of all BUN sales based on number of NFT Stories minted (rewarded in Credits); Mint 4 NFT Stories