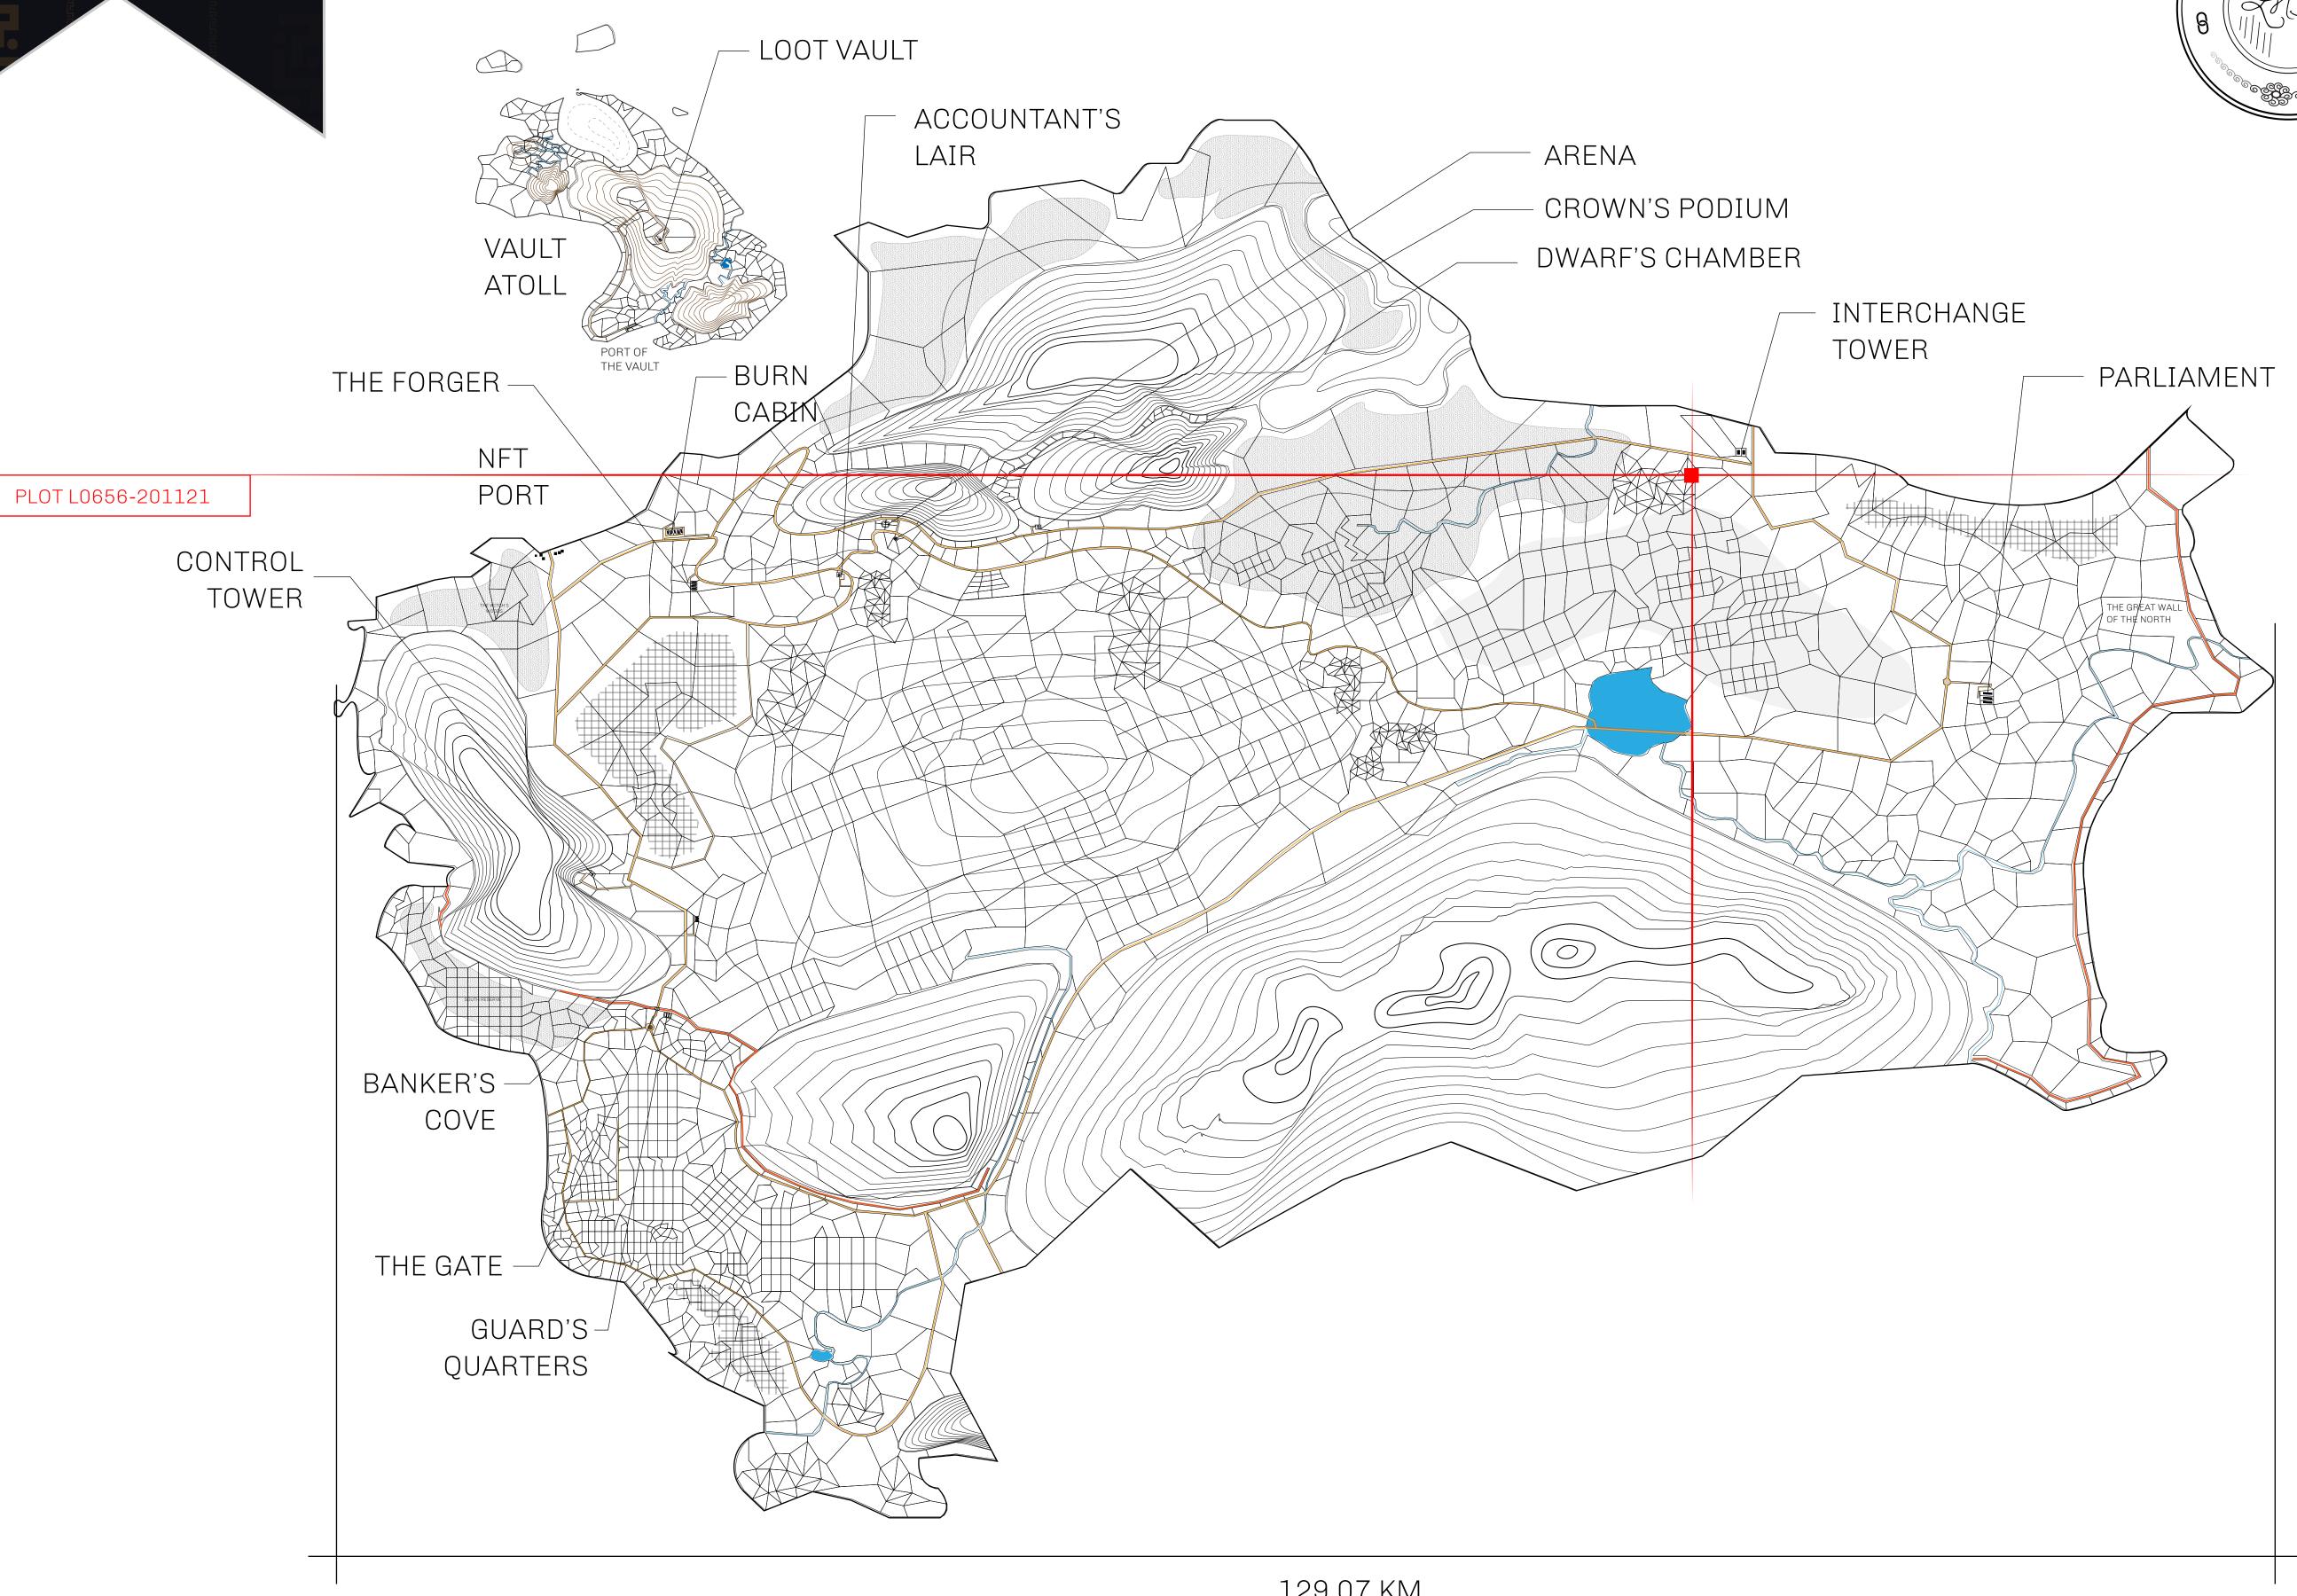

## GEOGRAPHY

COASTLINE 462.64 KM (287.47 MILES)

OCEAN, ROYAUME DE SATOSHI, X BY SL & TERRITORIO LTT ST BORDERS

HIGHEST POINT MOUNT ARES +8120 M

LOWEST POINT NFT PORT 0 M

PLOTS 2284 SCALE 1:50000

## H.M. LNFT Land Registry ADMINISTRATIVE AREA THE GREAT EMPIRE ISSUED 20 November 2021 & SCALE 1/50000 Type W-GE: Share of 0.3% of all BUN sales based on number of NFT Stories minted (rewarded in Credits); Mint 4 NFT Stories