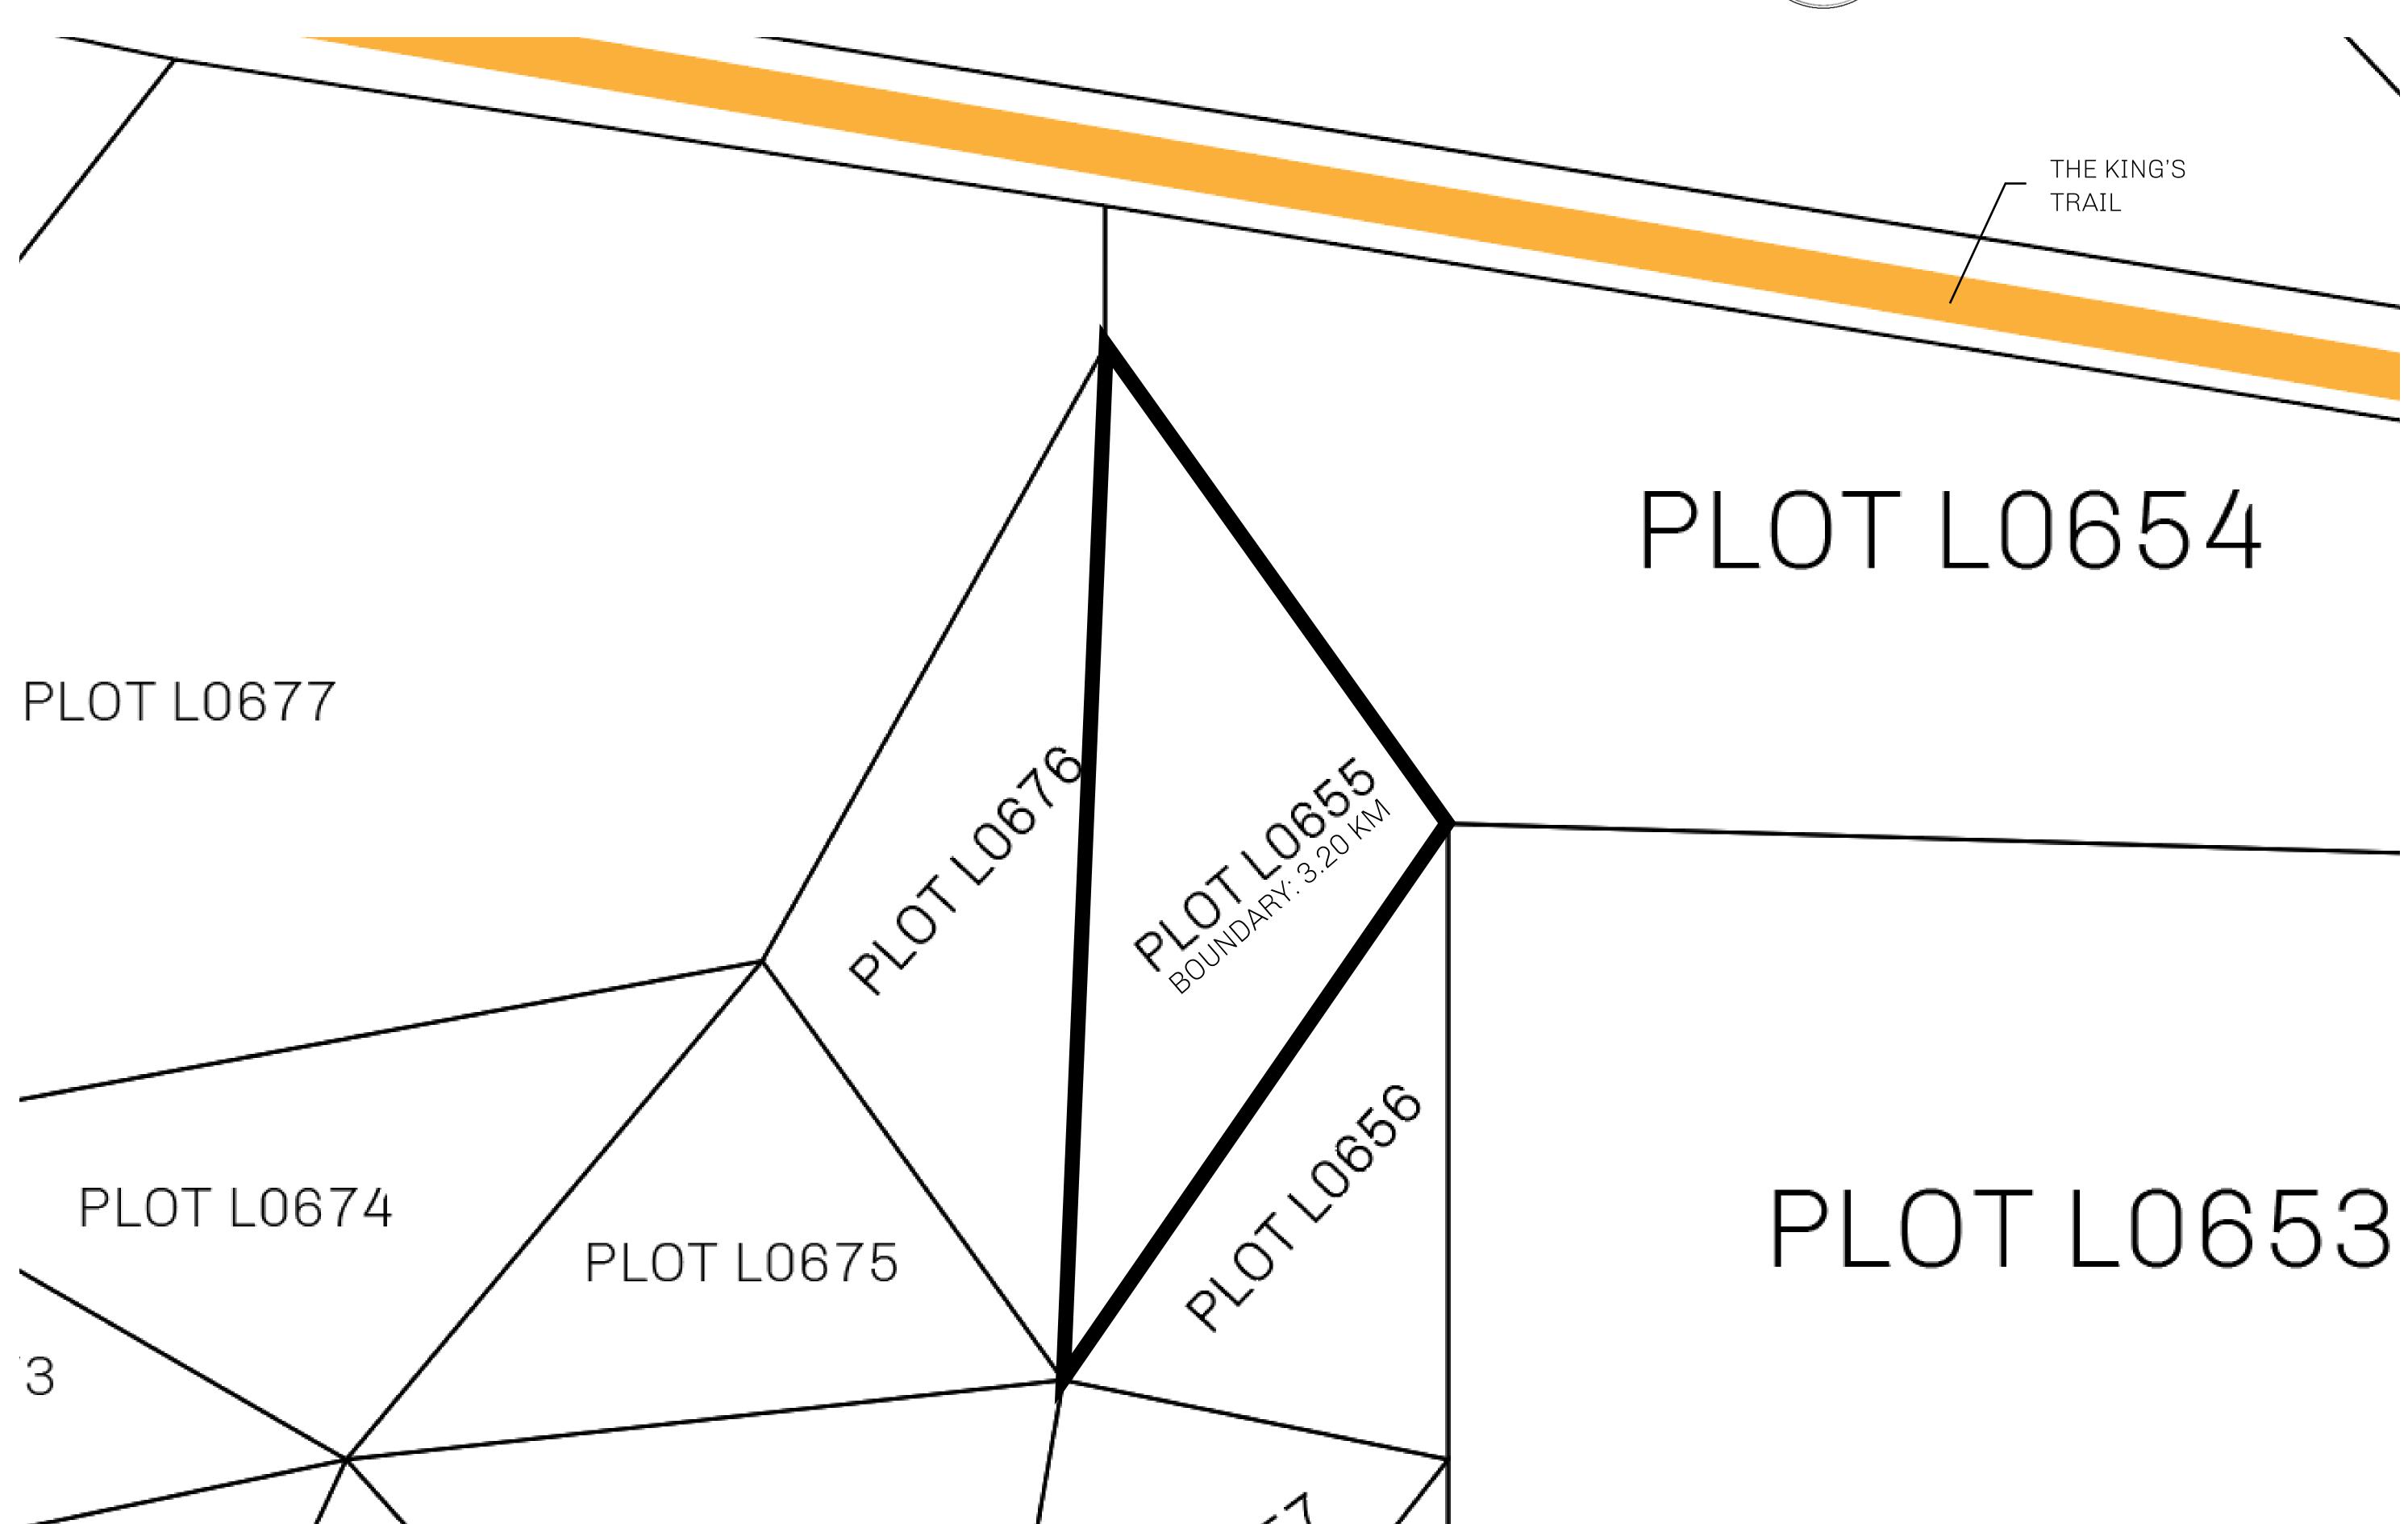

## H.M. LNFT Land Registry

L0655-201121

TITLE NUMBER

ADMINISTRATIVE AREA

THE GREAT EMPIRE

ISSUED 20 November 2021

SCALE **1/50000** 

OWNER ENTITLEMENT

Type W-GE: Share of 0.3% of all BUN sales based on number of NFT Stories minted

(rewarded in Credits); Mint 4 NFT Stories