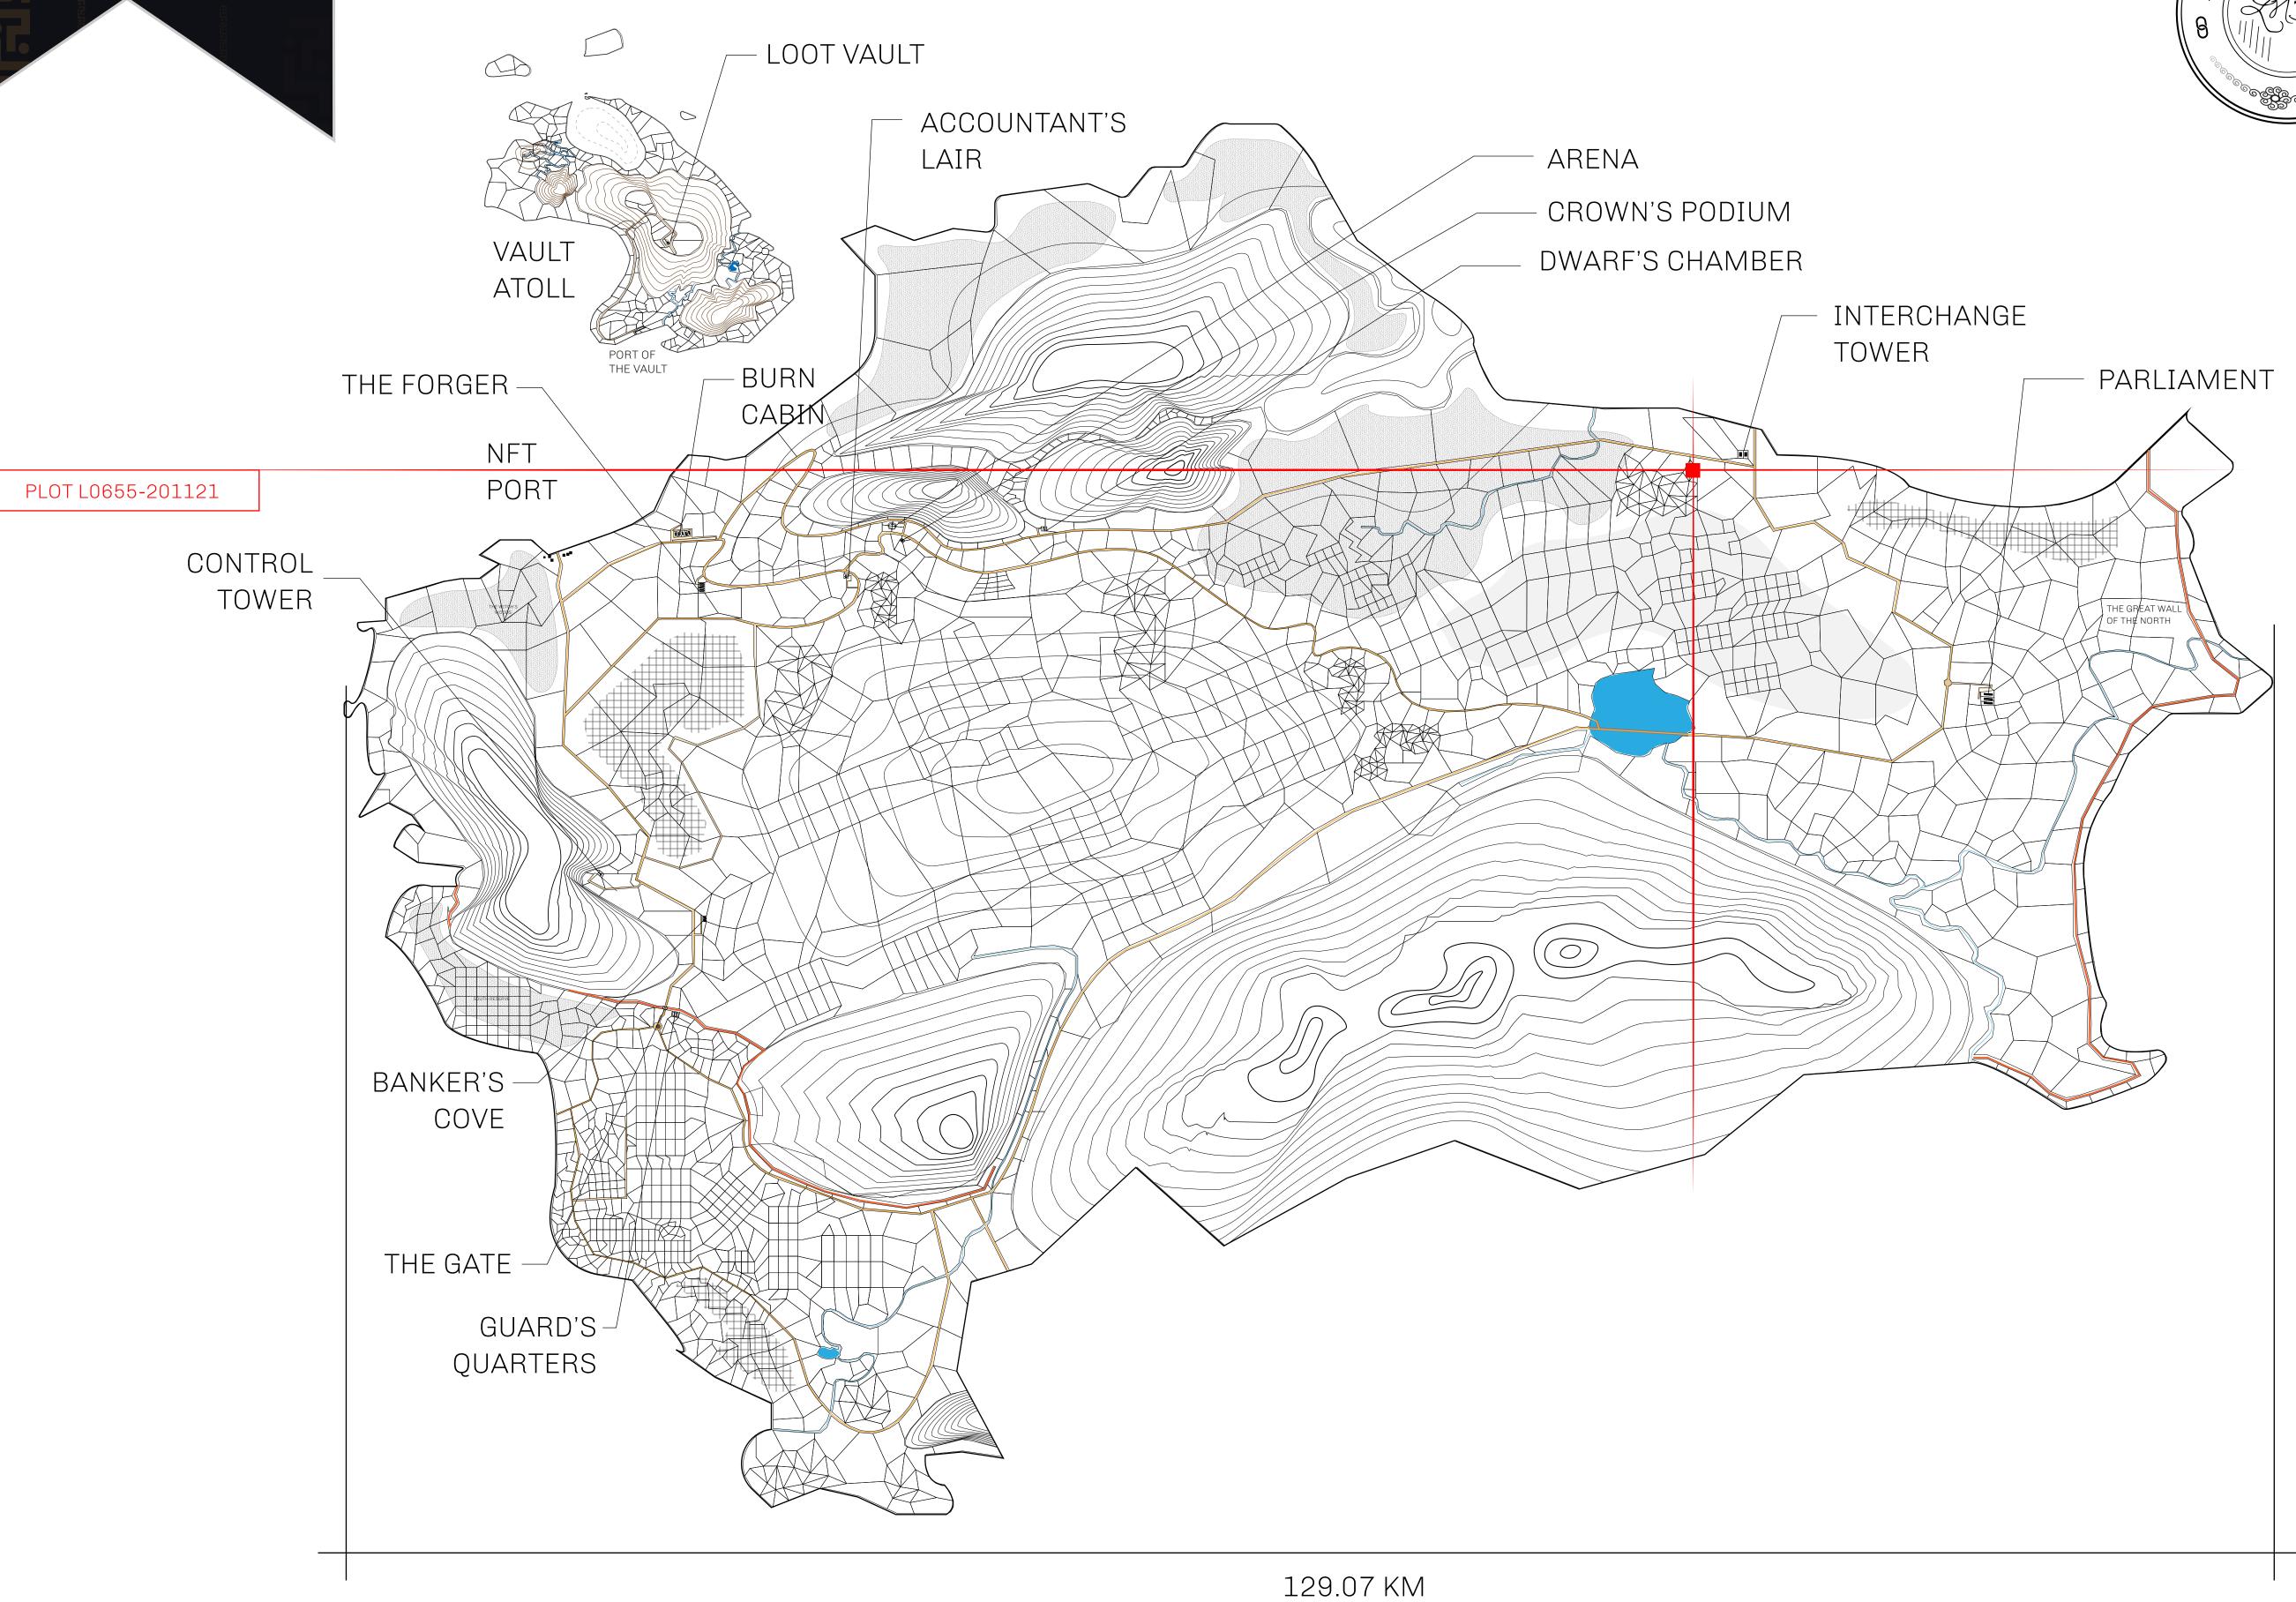

## HER MAJESTY'S GATED WORLD

As an economic and ruling powerhouse, the Great Empire controls the issuance and trade of BUN, LTT, and USDC reward credits. Decisions by its sitting parliamentarians affect Loot NFT World. Following the last war, border controls are tight and only invitees can enter. Each Sunday, all eyes focus on the Arena and the Crown's Podium, where battle-bidding auctions rage. The battle pit is not for the fainthearted and strategy plays a crucial role in winning.

## **GEOGRAPHY**

COASTLINE 462.64 KM (287.47 MILES)

BORDERS OCEAN, ROYAUME DE SATOSHI, X BY SL & TERRITORIO LTT ST

HIGHEST POINT MOUNT ARES +8120 M

LOWEST POINT NFT PORT 0 M

PLOTS 2284 SCALE 1:50000

## H.M. LNFT Land Registry

L0655-201121

TITLE NUMBER

ADMINISTRATIVE AREA

THE GREAT EMPIRE

ISSUED 20 November 2021

SCALE **1/50000** 

OWNER ENTITLEMENT