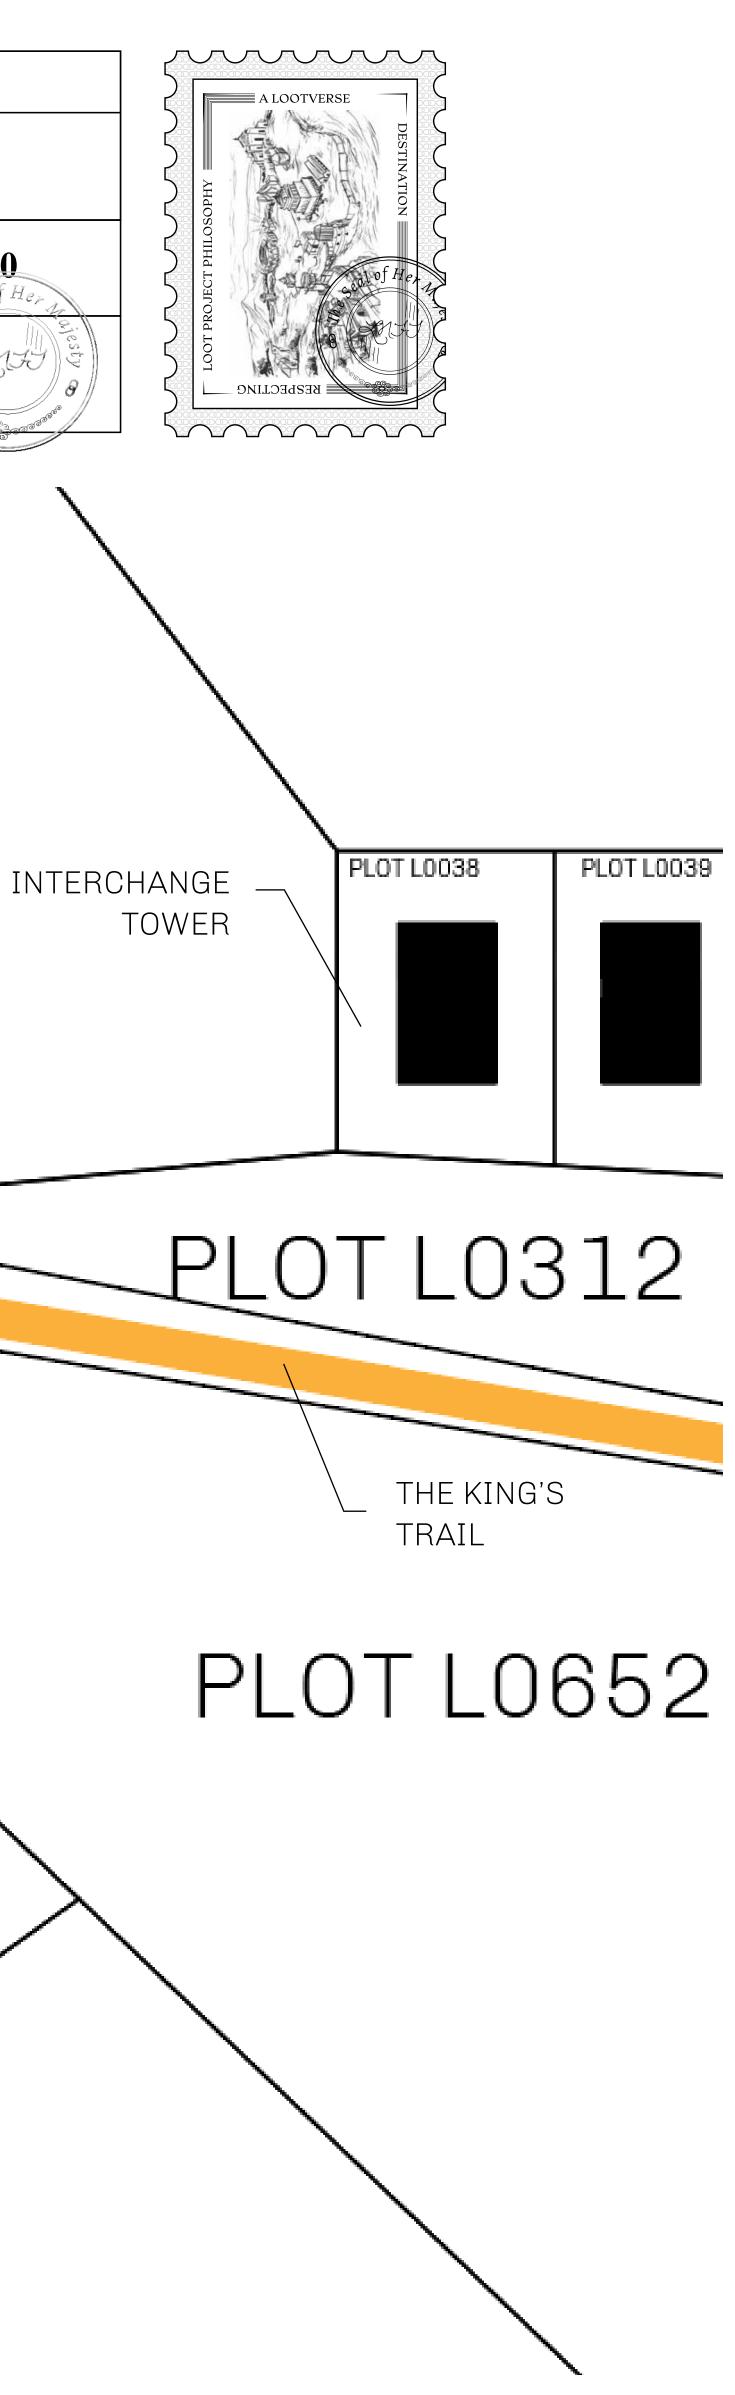

## H.M. LNFT Land Registry

ADMINISTRATIVE AREA

OWNER ENTITLEMENT

**THE GREAT** 

Type W-GE: SI (rewarded in C

|                                 | TITLE NUMBER<br>L0654-201121 |                              |              |               |
|---------------------------------|------------------------------|------------------------------|--------------|---------------|
| Y                               |                              |                              |              |               |
| <b>EMPIRE</b>                   | ISSUED                       | 20 November 2021             | Jo.J.        | SCALE 1/50000 |
| Share of 0.3%<br>Credits); Mint |                              | sales based on numbe<br>ries | er of NFT St | cories minted |
|                                 |                              |                              |              |               |
|                                 |                              | 0654<br>5.71 KM              |              |               |
|                                 | PLOT                         | L0653                        |              |               |