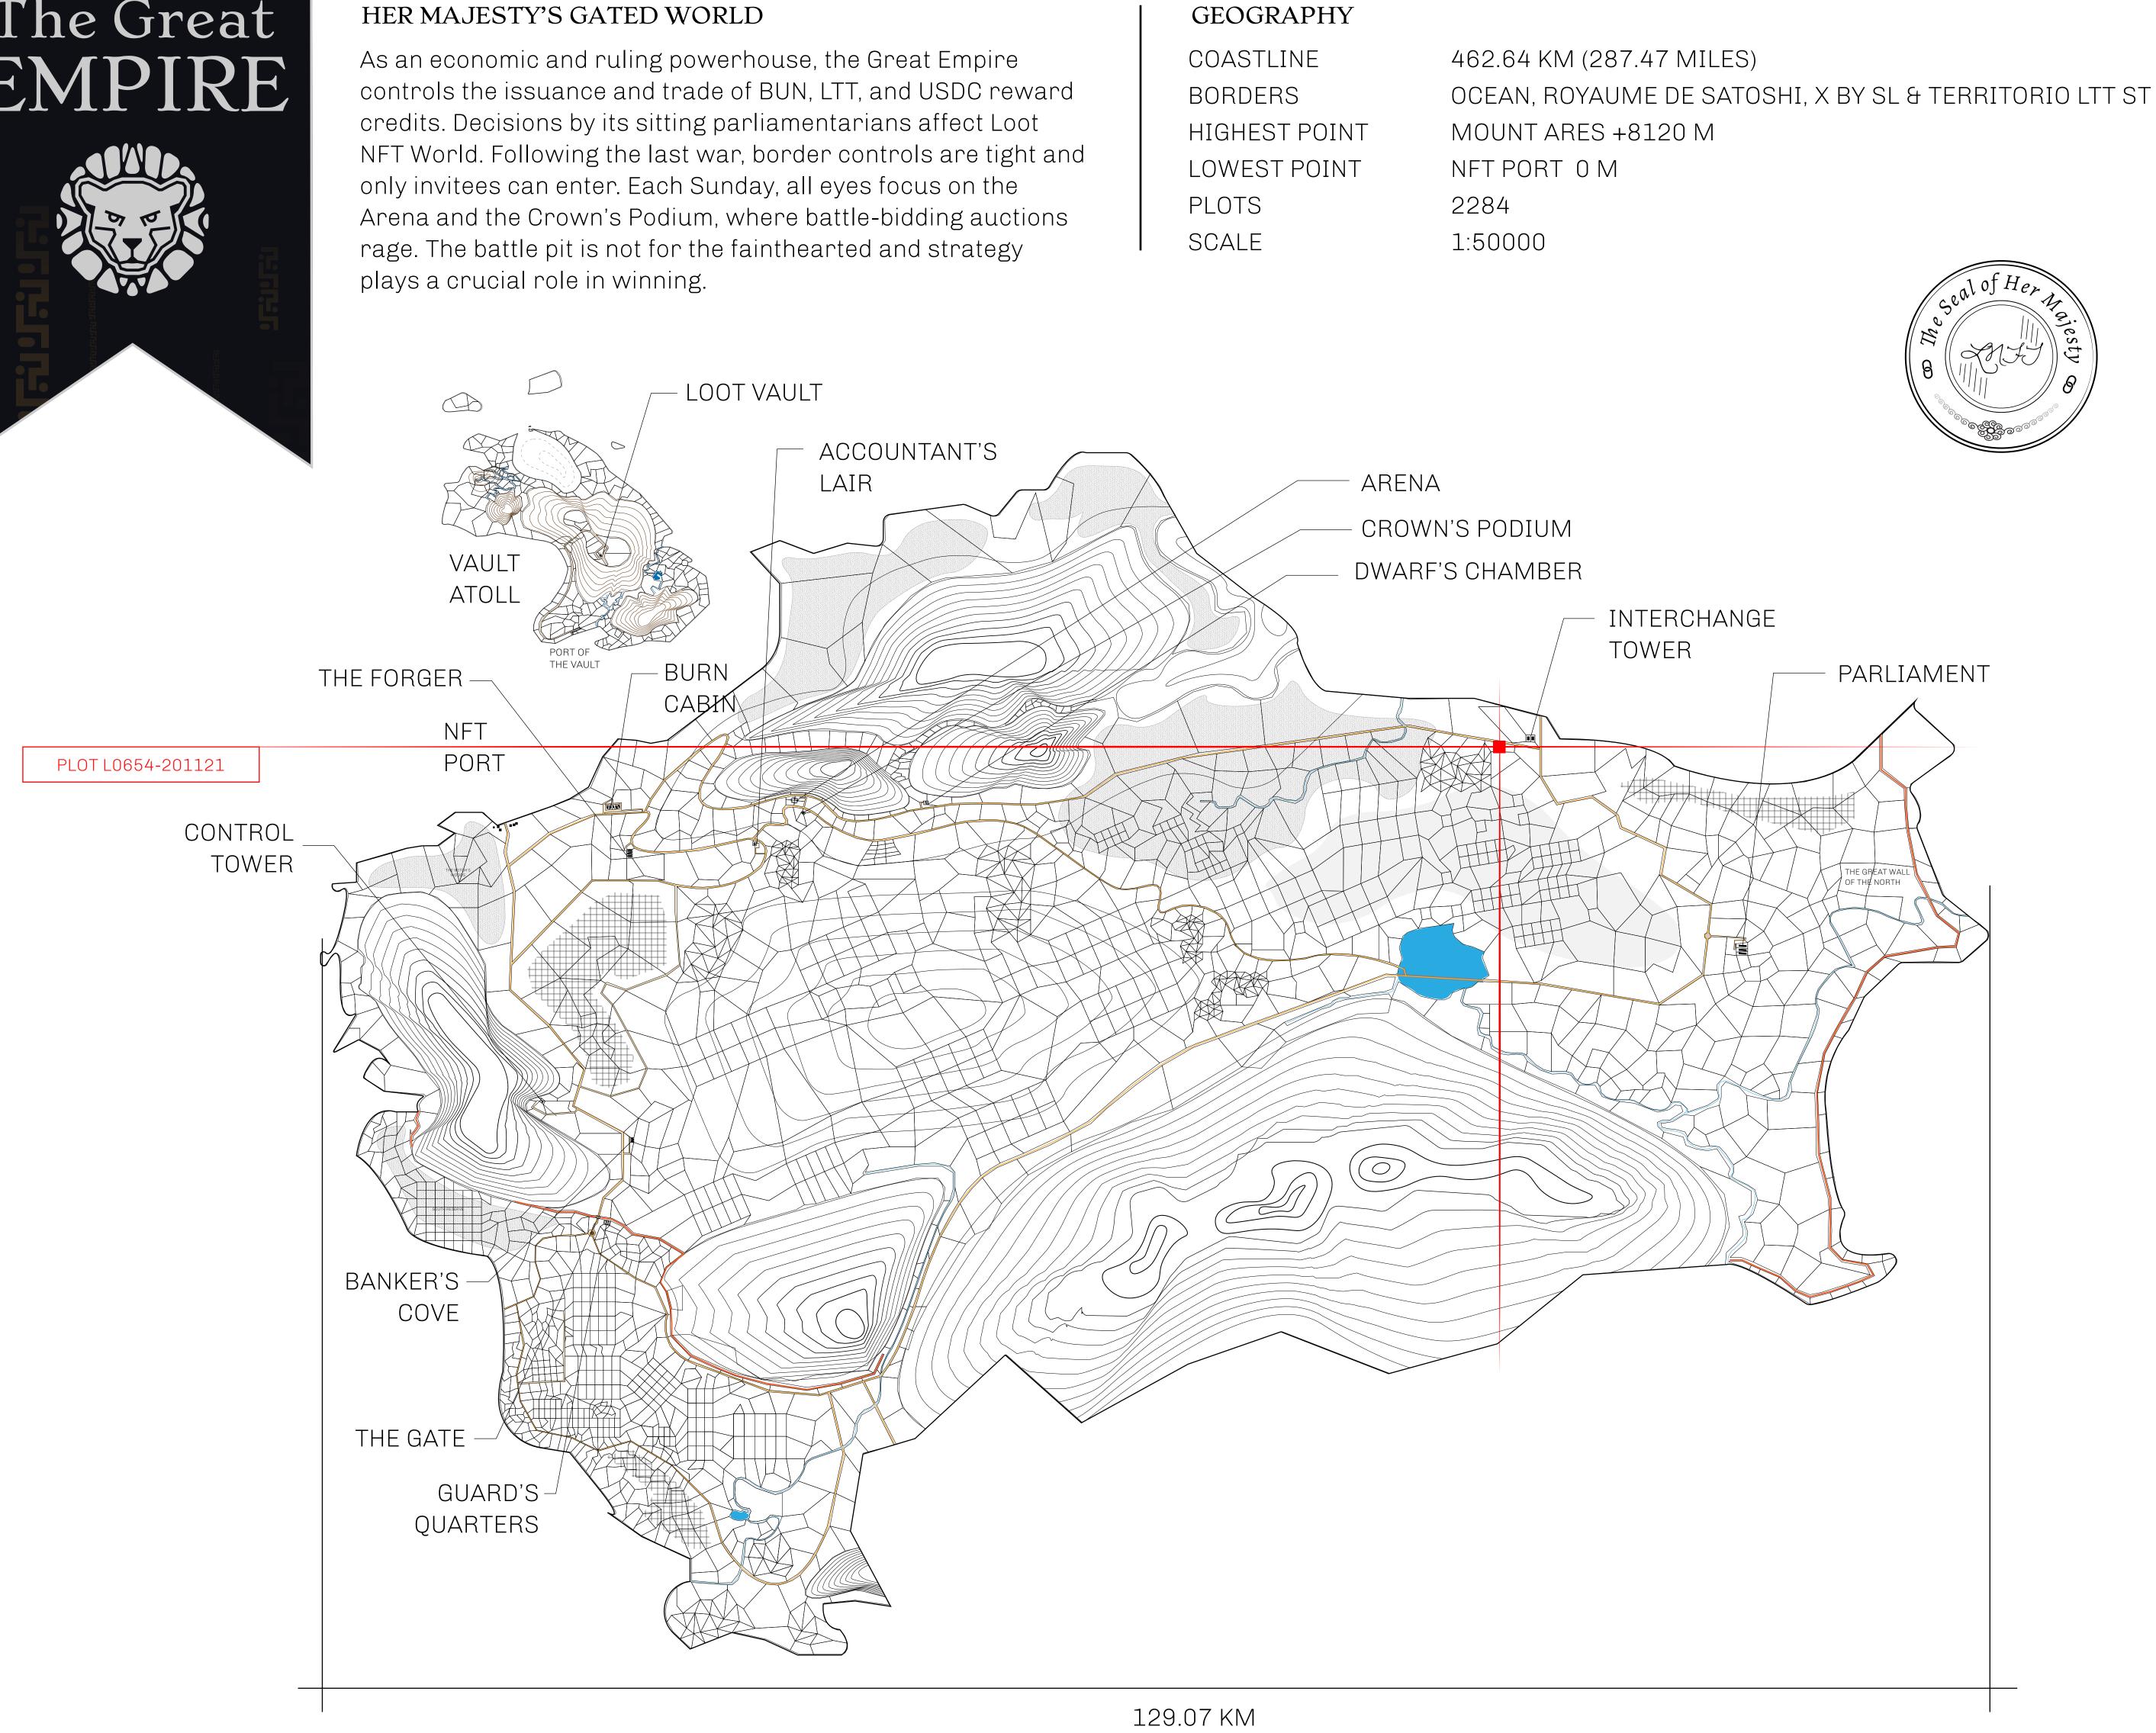

## H.M. LNFT Land Registry

ADMINISTRATIVE AREA

OWNER ENTITLEMENT

**THE GREAT** 

Type W-GE: SI (rewarded in C

|                                 | TITLE NUMBER<br>L0654-201121 |                              |              |               |
|---------------------------------|------------------------------|------------------------------|--------------|---------------|
| Y                               |                              |                              |              |               |
| <b>EMPIRE</b>                   | ISSUED                       | 20 November 2021             | Jo.J.        | SCALE 1/50000 |
| Share of 0.3%<br>Credits); Mint |                              | sales based on numbe<br>ries | er of NFT St | cories minted |
|                                 |                              |                              |              |               |
|                                 |                              | 0654<br>5.71 KM              |              |               |
|                                 | PLOT                         | L0653                        |              |               |