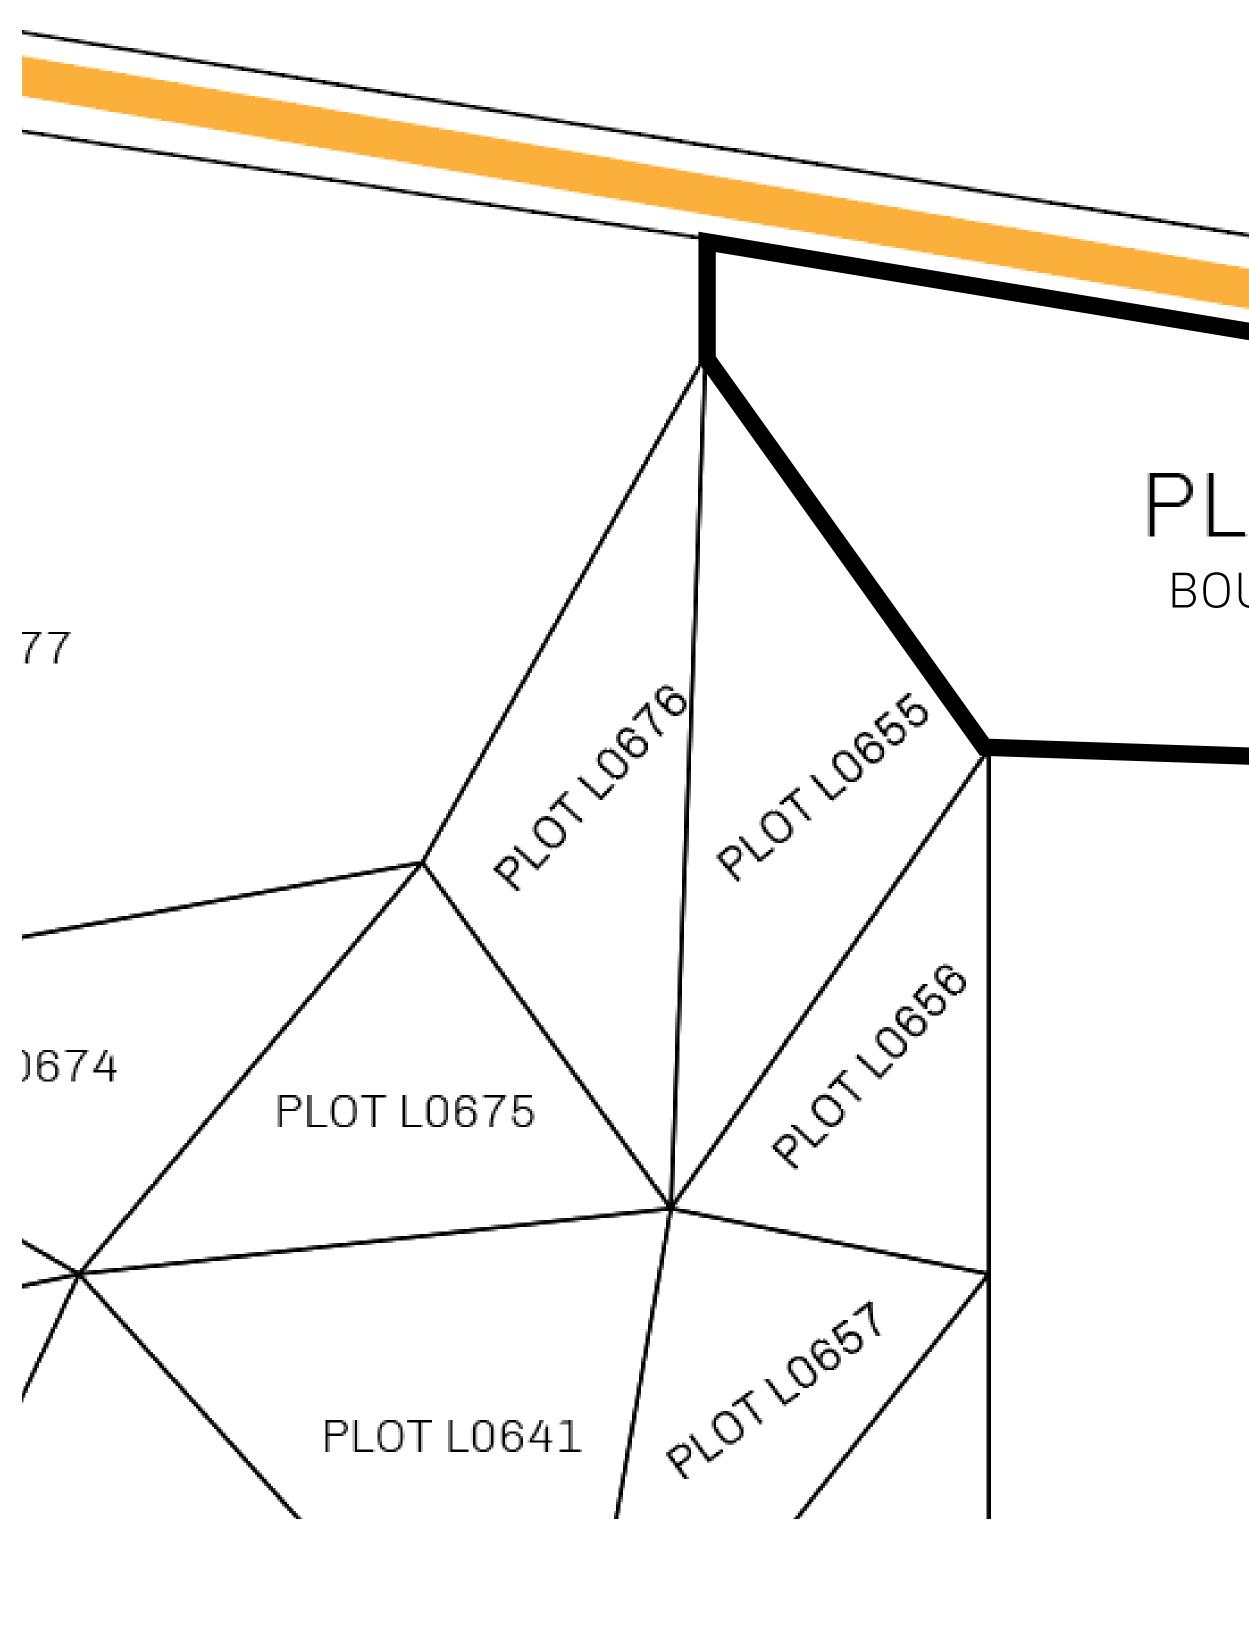

## H.M. LNFT Land Registry

ADMINISTRATIVE AREA

OWNER ENTITLEMENT

**THE GREAT** 

Type W-GE: SI (rewarded in C

|                                 | TITLE NUMBER<br>L0654-201121 |                              |              |               |
|---------------------------------|------------------------------|------------------------------|--------------|---------------|
| Y                               |                              |                              |              |               |
| <b>EMPIRE</b>                   | ISSUED                       | 20 November 2021             | Jo.J.        | SCALE 1/50000 |
| Share of 0.3%<br>Credits); Mint |                              | sales based on numbe<br>ries | er of NFT St | cories minted |
|                                 |                              |                              |              |               |
|                                 |                              | 0654<br>5.71 KM              |              |               |
|                                 | PLOT                         | L0653                        |              |               |