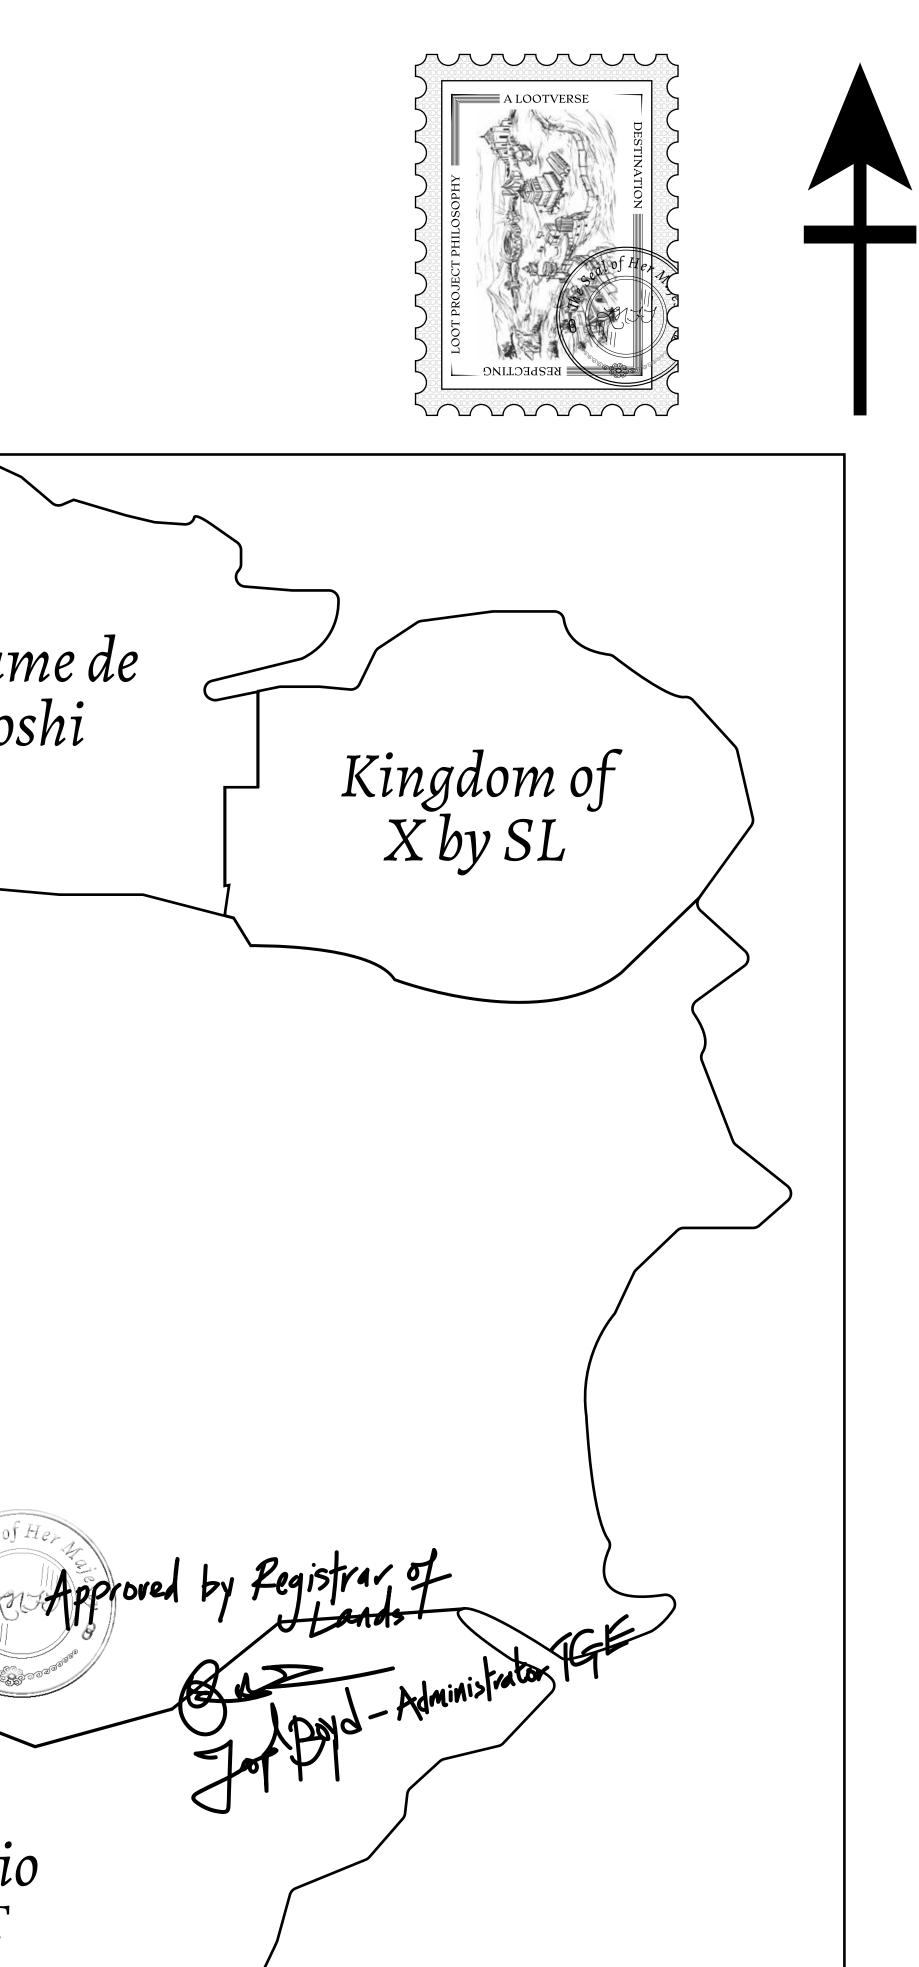

## H.M. LNFT Land Registry

ADMINISTRATIVE AREA

OWNER ENTITLEMENT

**THE GREAT** 

Type W-GE: SI (rewarded in C

|                                 | TITLE NUMBER<br>L0654-201121 |                              |              |               |
|---------------------------------|------------------------------|------------------------------|--------------|---------------|
| Y                               |                              |                              |              |               |
| <b>EMPIRE</b>                   | ISSUED                       | 20 November 2021             | Jo.J.        | SCALE 1/50000 |
| Share of 0.3%<br>Credits); Mint |                              | sales based on numbe<br>ries | er of NFT St | cories minted |
|                                 |                              |                              |              |               |
|                                 |                              | 0654<br>5.71 KM              |              |               |
|                                 | PLOT                         | L0653                        |              |               |