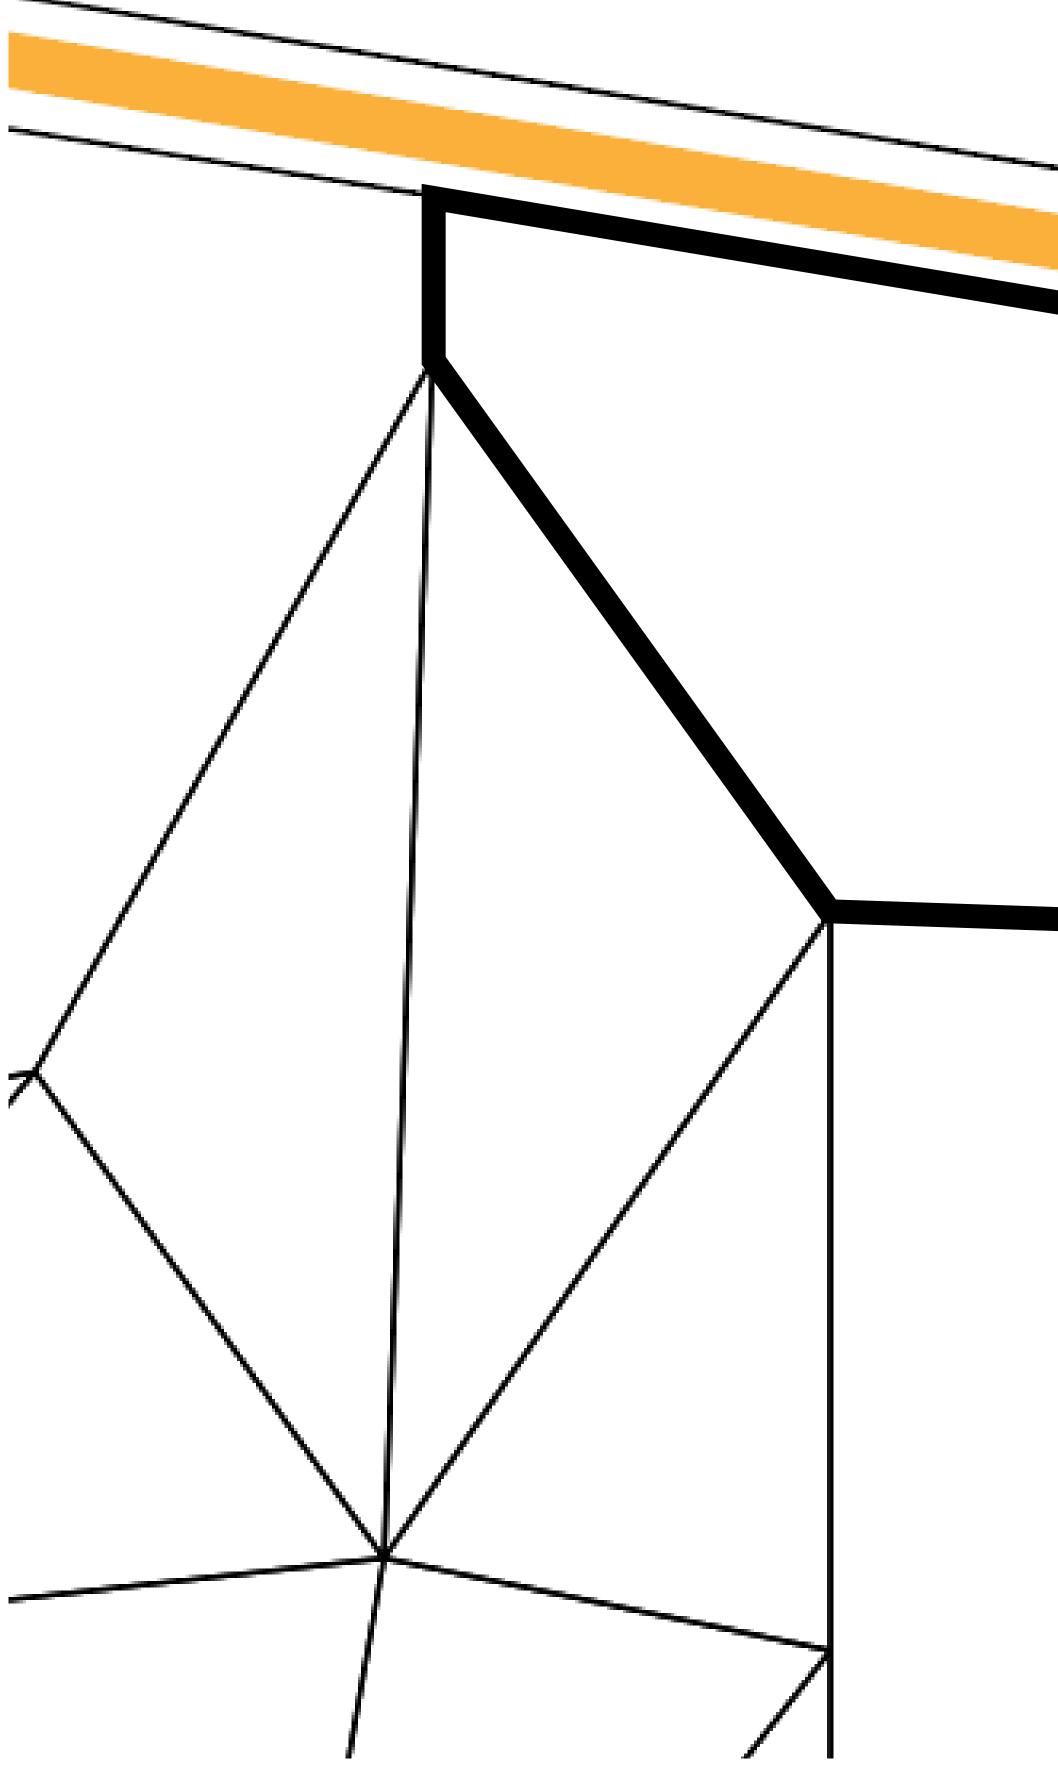

## H.M. LNFT Land Registry

ADMINISTRATIVE AREA

OWNER ENTITLEMENT

**THE GREAT** 

Type W-GE: SI (rewarded in C

|                                 | TITLE NUMBER<br>L0654-201121 |                              |              |               |
|---------------------------------|------------------------------|------------------------------|--------------|---------------|
| Y                               |                              |                              |              |               |
| <b>EMPIRE</b>                   | ISSUED                       | 20 November 2021             | Jo.J.        | SCALE 1/50000 |
| Share of 0.3%<br>Credits); Mint |                              | sales based on numbe<br>ries | er of NFT St | cories minted |
|                                 |                              |                              |              |               |
|                                 |                              | 0654<br>5.71 KM              |              |               |
|                                 | PLOT                         | L0653                        |              |               |