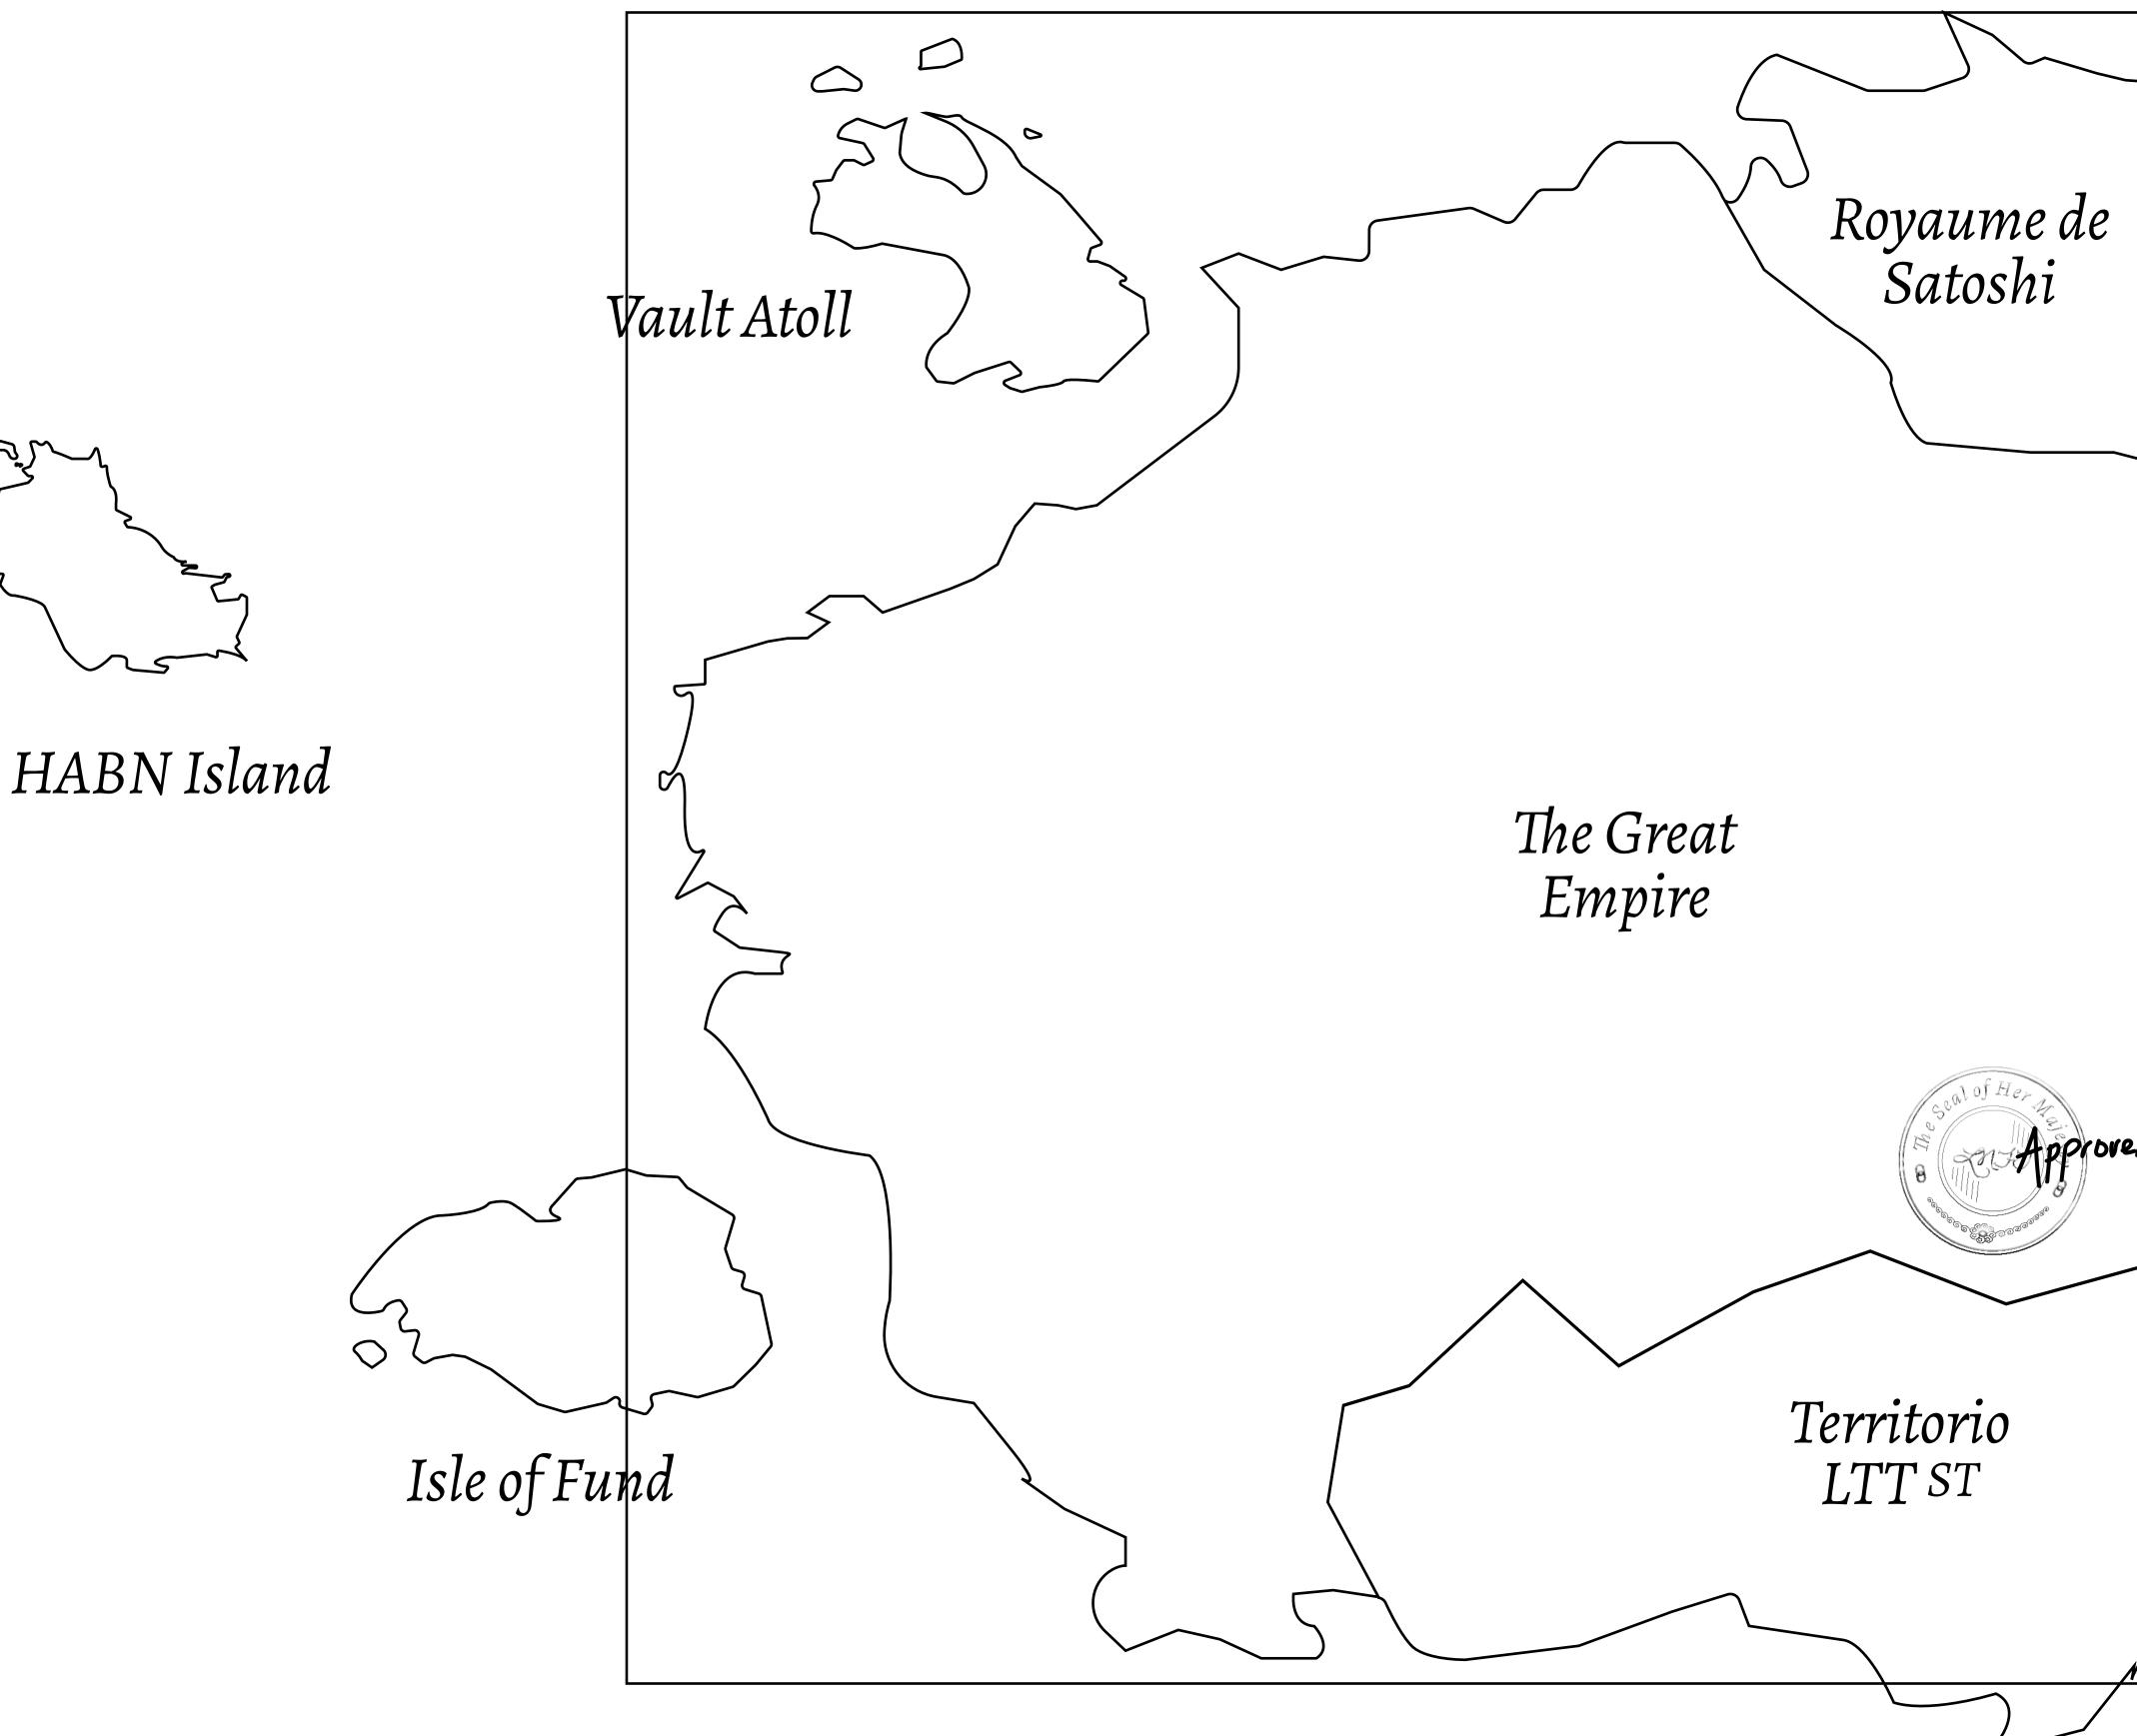

## H.M. LNFT Land Registry

ADMINISTRATIVE AREA

OWNER ENTITLEMENT

**THE GREAT** 

Type W-GE: SI (rewarded in C

|                                 | TITLE NUMBER<br>L0654-201121 |                              |              |               |
|---------------------------------|------------------------------|------------------------------|--------------|---------------|
| Y                               |                              |                              |              |               |
| <b>EMPIRE</b>                   | ISSUED                       | 20 November 2021             | Jo.J.        | SCALE 1/50000 |
| Share of 0.3%<br>Credits); Mint |                              | sales based on numbe<br>ries | er of NFT St | cories minted |
|                                 |                              |                              |              |               |
|                                 |                              | 0654<br>5.71 KM              |              |               |
|                                 | PLOT                         | L0653                        |              |               |