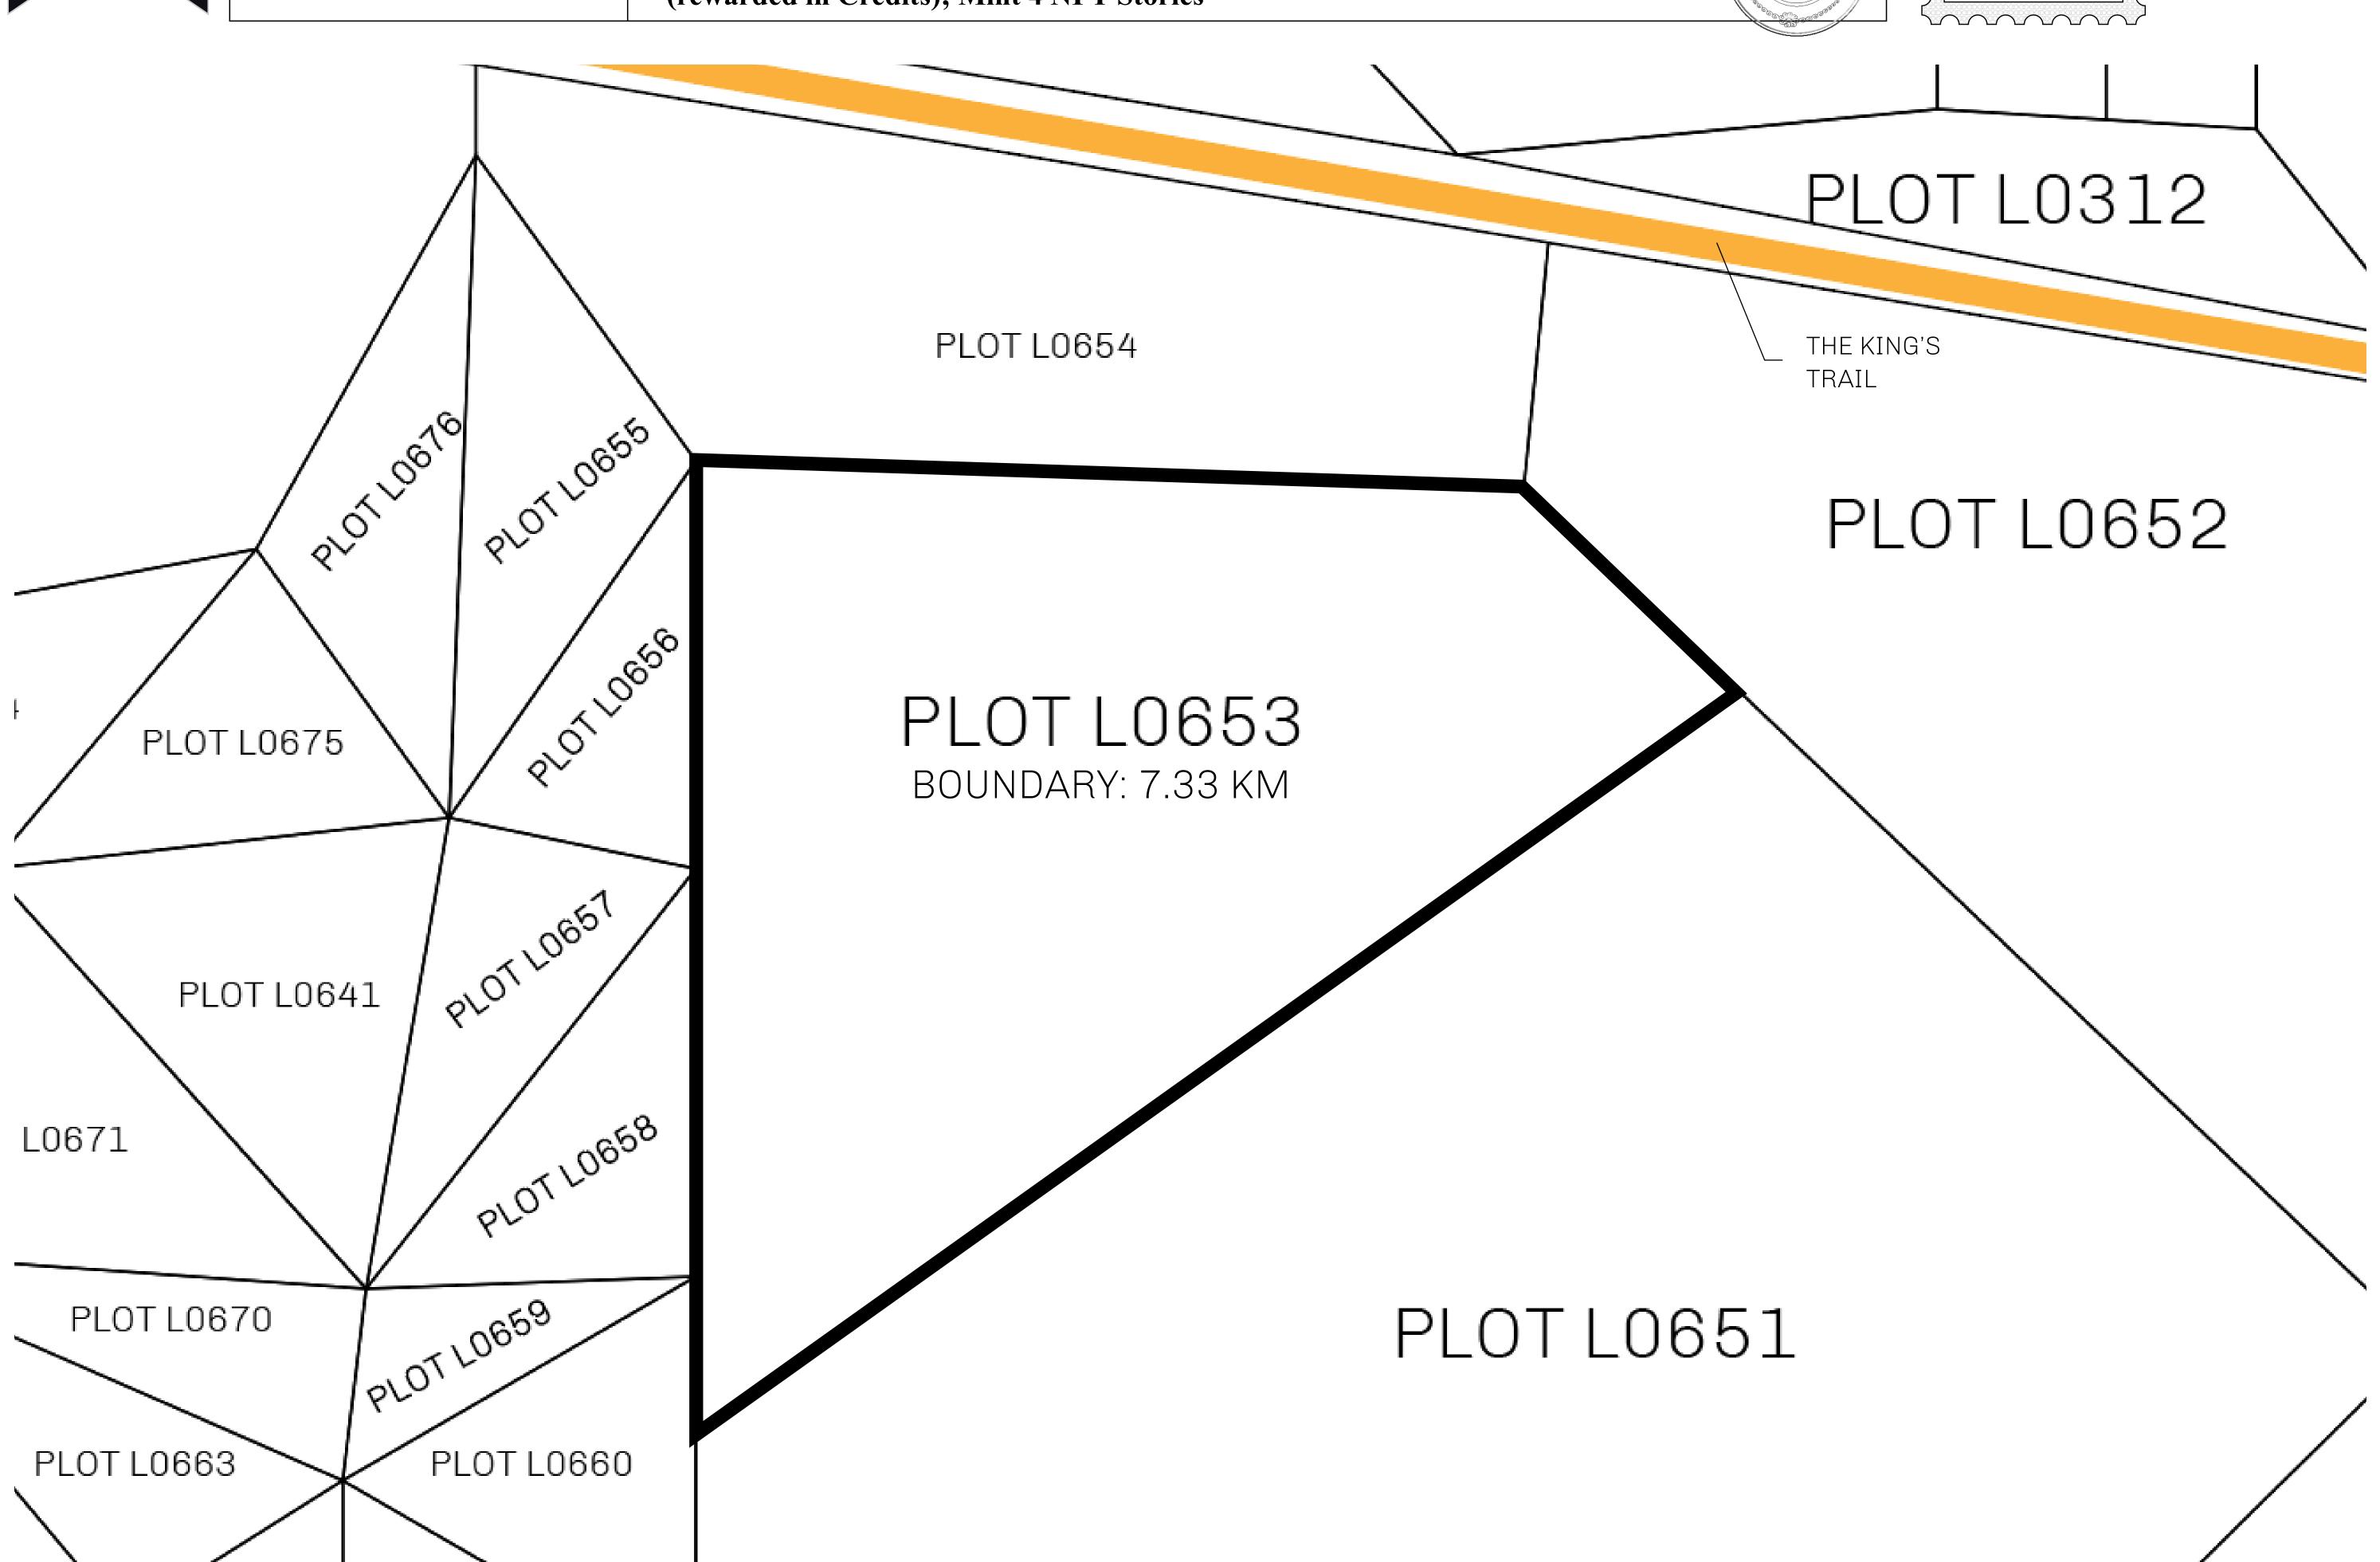

## LOOT NFT WORLD

PLOT L0653-201121

## **GEOGRAPHY**

COASTLINE 462.64 KM (287.47 MILES)

BORDERS OCEAN, ROYAUME DE SATOSHI, X BY SL & TERRITORIO LTT ST

HIGHEST POINT MOUNT ARES +8120 M

LOWEST POINT NFT PORT 0 M

PLOTS 2284 SCALE 1:50000

## H.M. LNFT Land Registry

L0653-201121

TITLE NUMBER

ADMINISTRATIVE AREA

THE GREAT EMPIRE

ISSUED 20 November 2021

SCALE 1/50000

OWNER ENTITLEMENT

Type W-GE: Share of 0.3% of all BUN sales based on number of NFT Stories minted (rewarded in Credits); Mint 4 NFT Stories