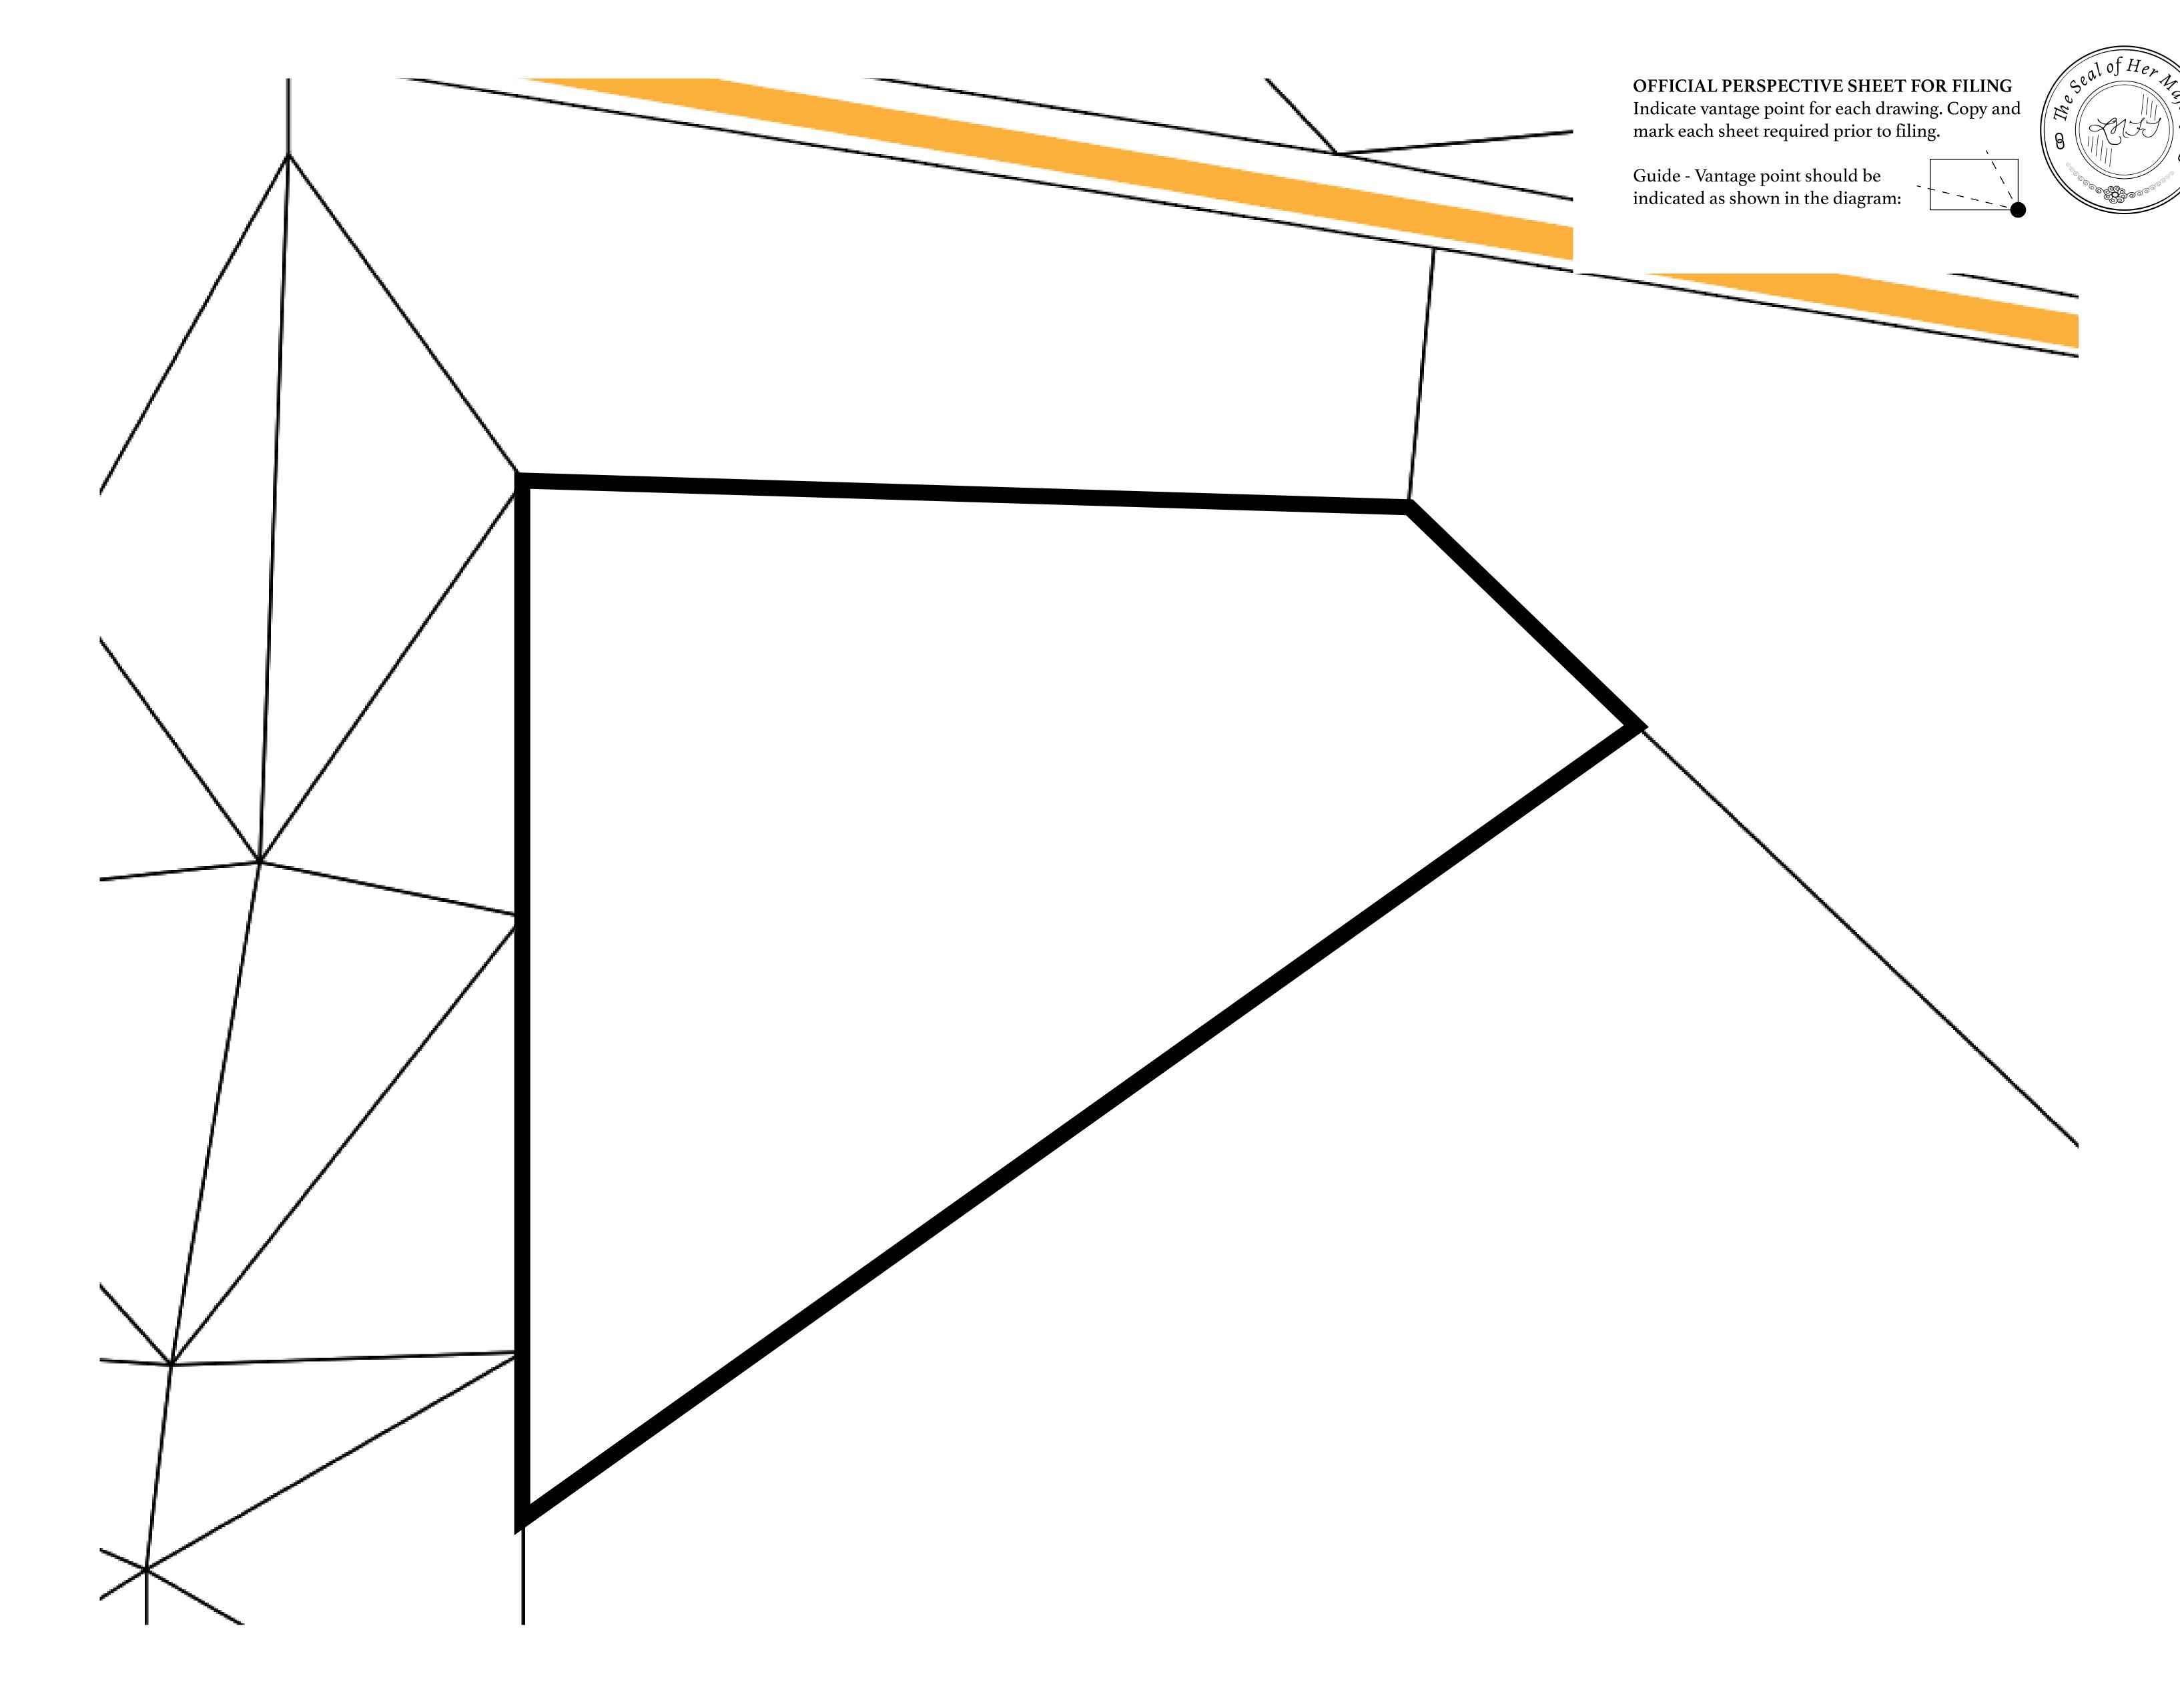

## LOOT NFT WORLD

PLOT L0653-201121

## **GEOGRAPHY**

COASTLINE 462.64 KM (287.47 MILES)

BORDERS OCEAN, ROYAUME DE SATOSHI, X BY SL & TERRITORIO LTT ST

HIGHEST POINT MOUNT ARES +8120 M

LOWEST POINT NFT PORT 0 M

PLOTS 2284 SCALE 1:50000

## H.M. LNFT Land Registry

L0653-201121

TITLE NUMBER

ADMINISTRATIVE AREA

THE GREAT EMPIRE

ISSUED 20 November 2021

SCALE 1/50000

OWNER ENTITLEMENT