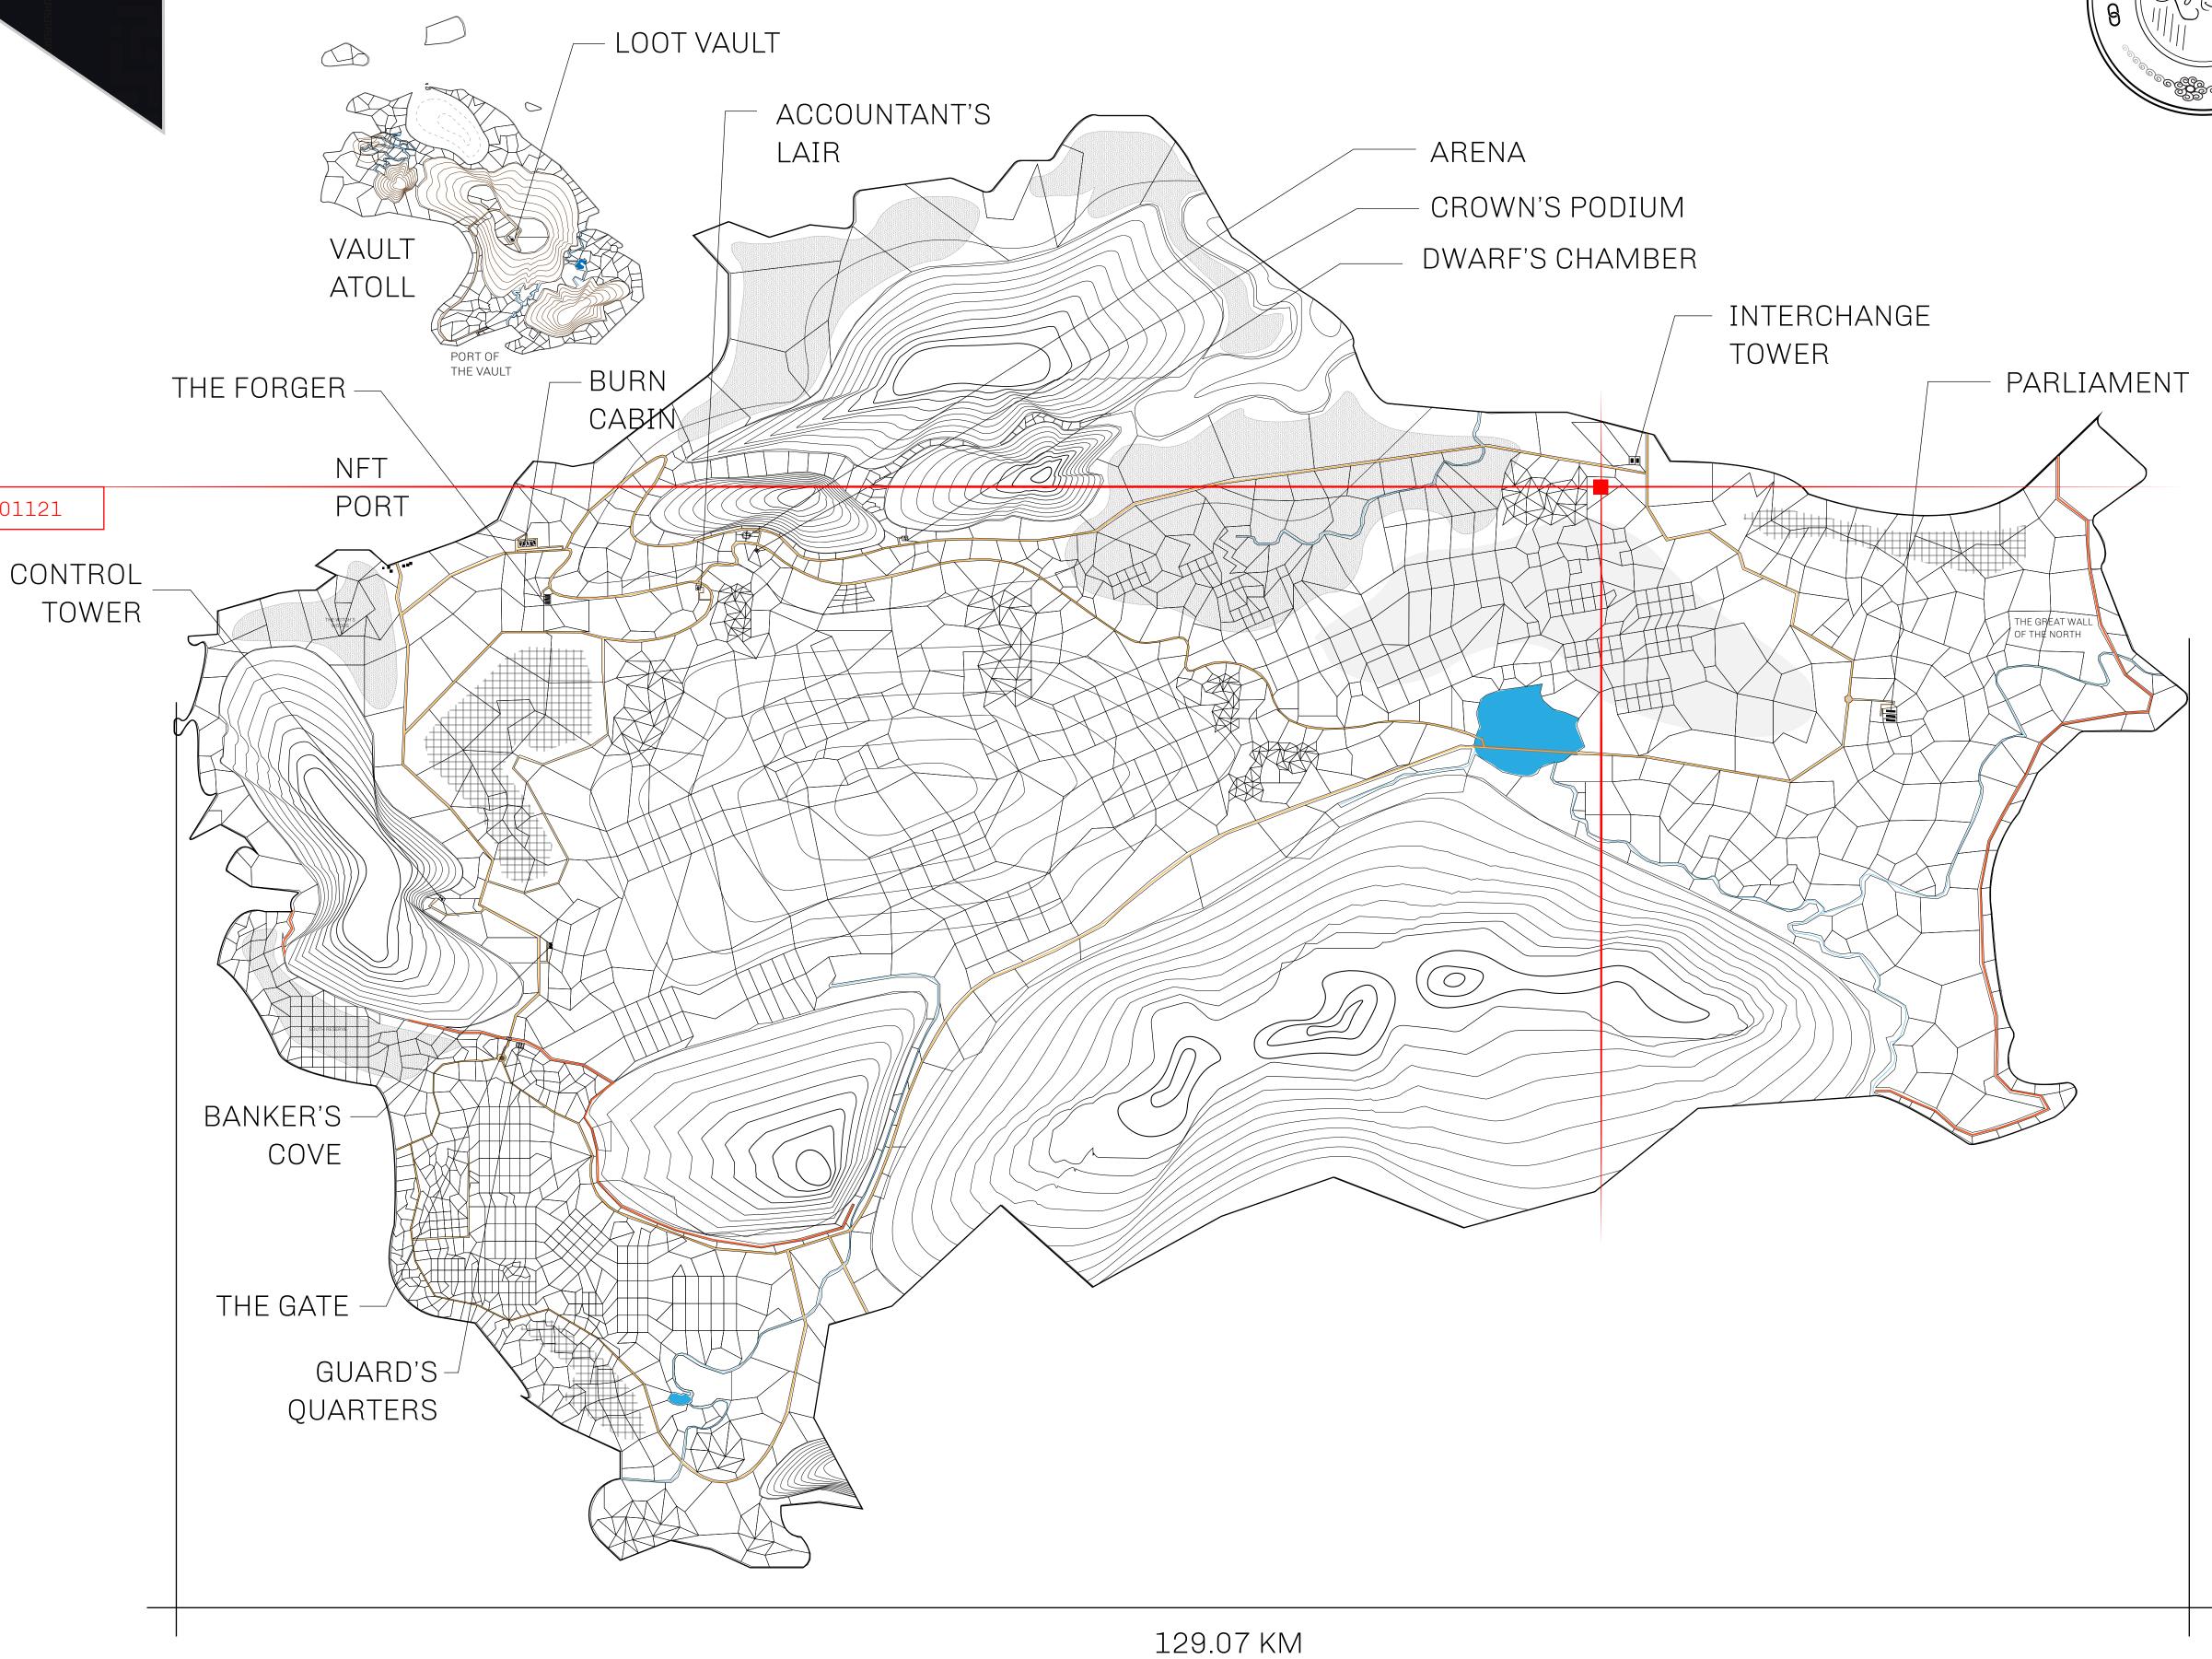

## HER MAJESTY'S GATED WORLD

As an economic and ruling powerhouse, the Great Empire controls the issuance and trade of BUN, LTT, and USDC reward credits. Decisions by its sitting parliamentarians affect Loot NFT World. Following the last war, border controls are tight and only invitees can enter. Each Sunday, all eyes focus on the Arena and the Crown's Podium, where battle-bidding auctions rage. The battle pit is not for the fainthearted and strategy plays a crucial role in winning.

## **GEOGRAPHY**

COASTLINE 462.64 KM (287.47 MILES)

BORDERS OCEAN, ROYAUME DE SATOSHI, X BY SL & TERRITORIO LTT ST

HIGHEST POINT MOUNT ARES +8120 M

LOWEST POINT NFT PORT 0 M

PLOTS 2284 SCALE 1:50000

## H.M. LNFT Land Registry

L0653-201121

TITLE NUMBER

ADMINISTRATIVE AREA

THE GREAT EMPIRE

ISSUED 20 November 2021

SCALE 1/50000

OWNER ENTITLEMENT