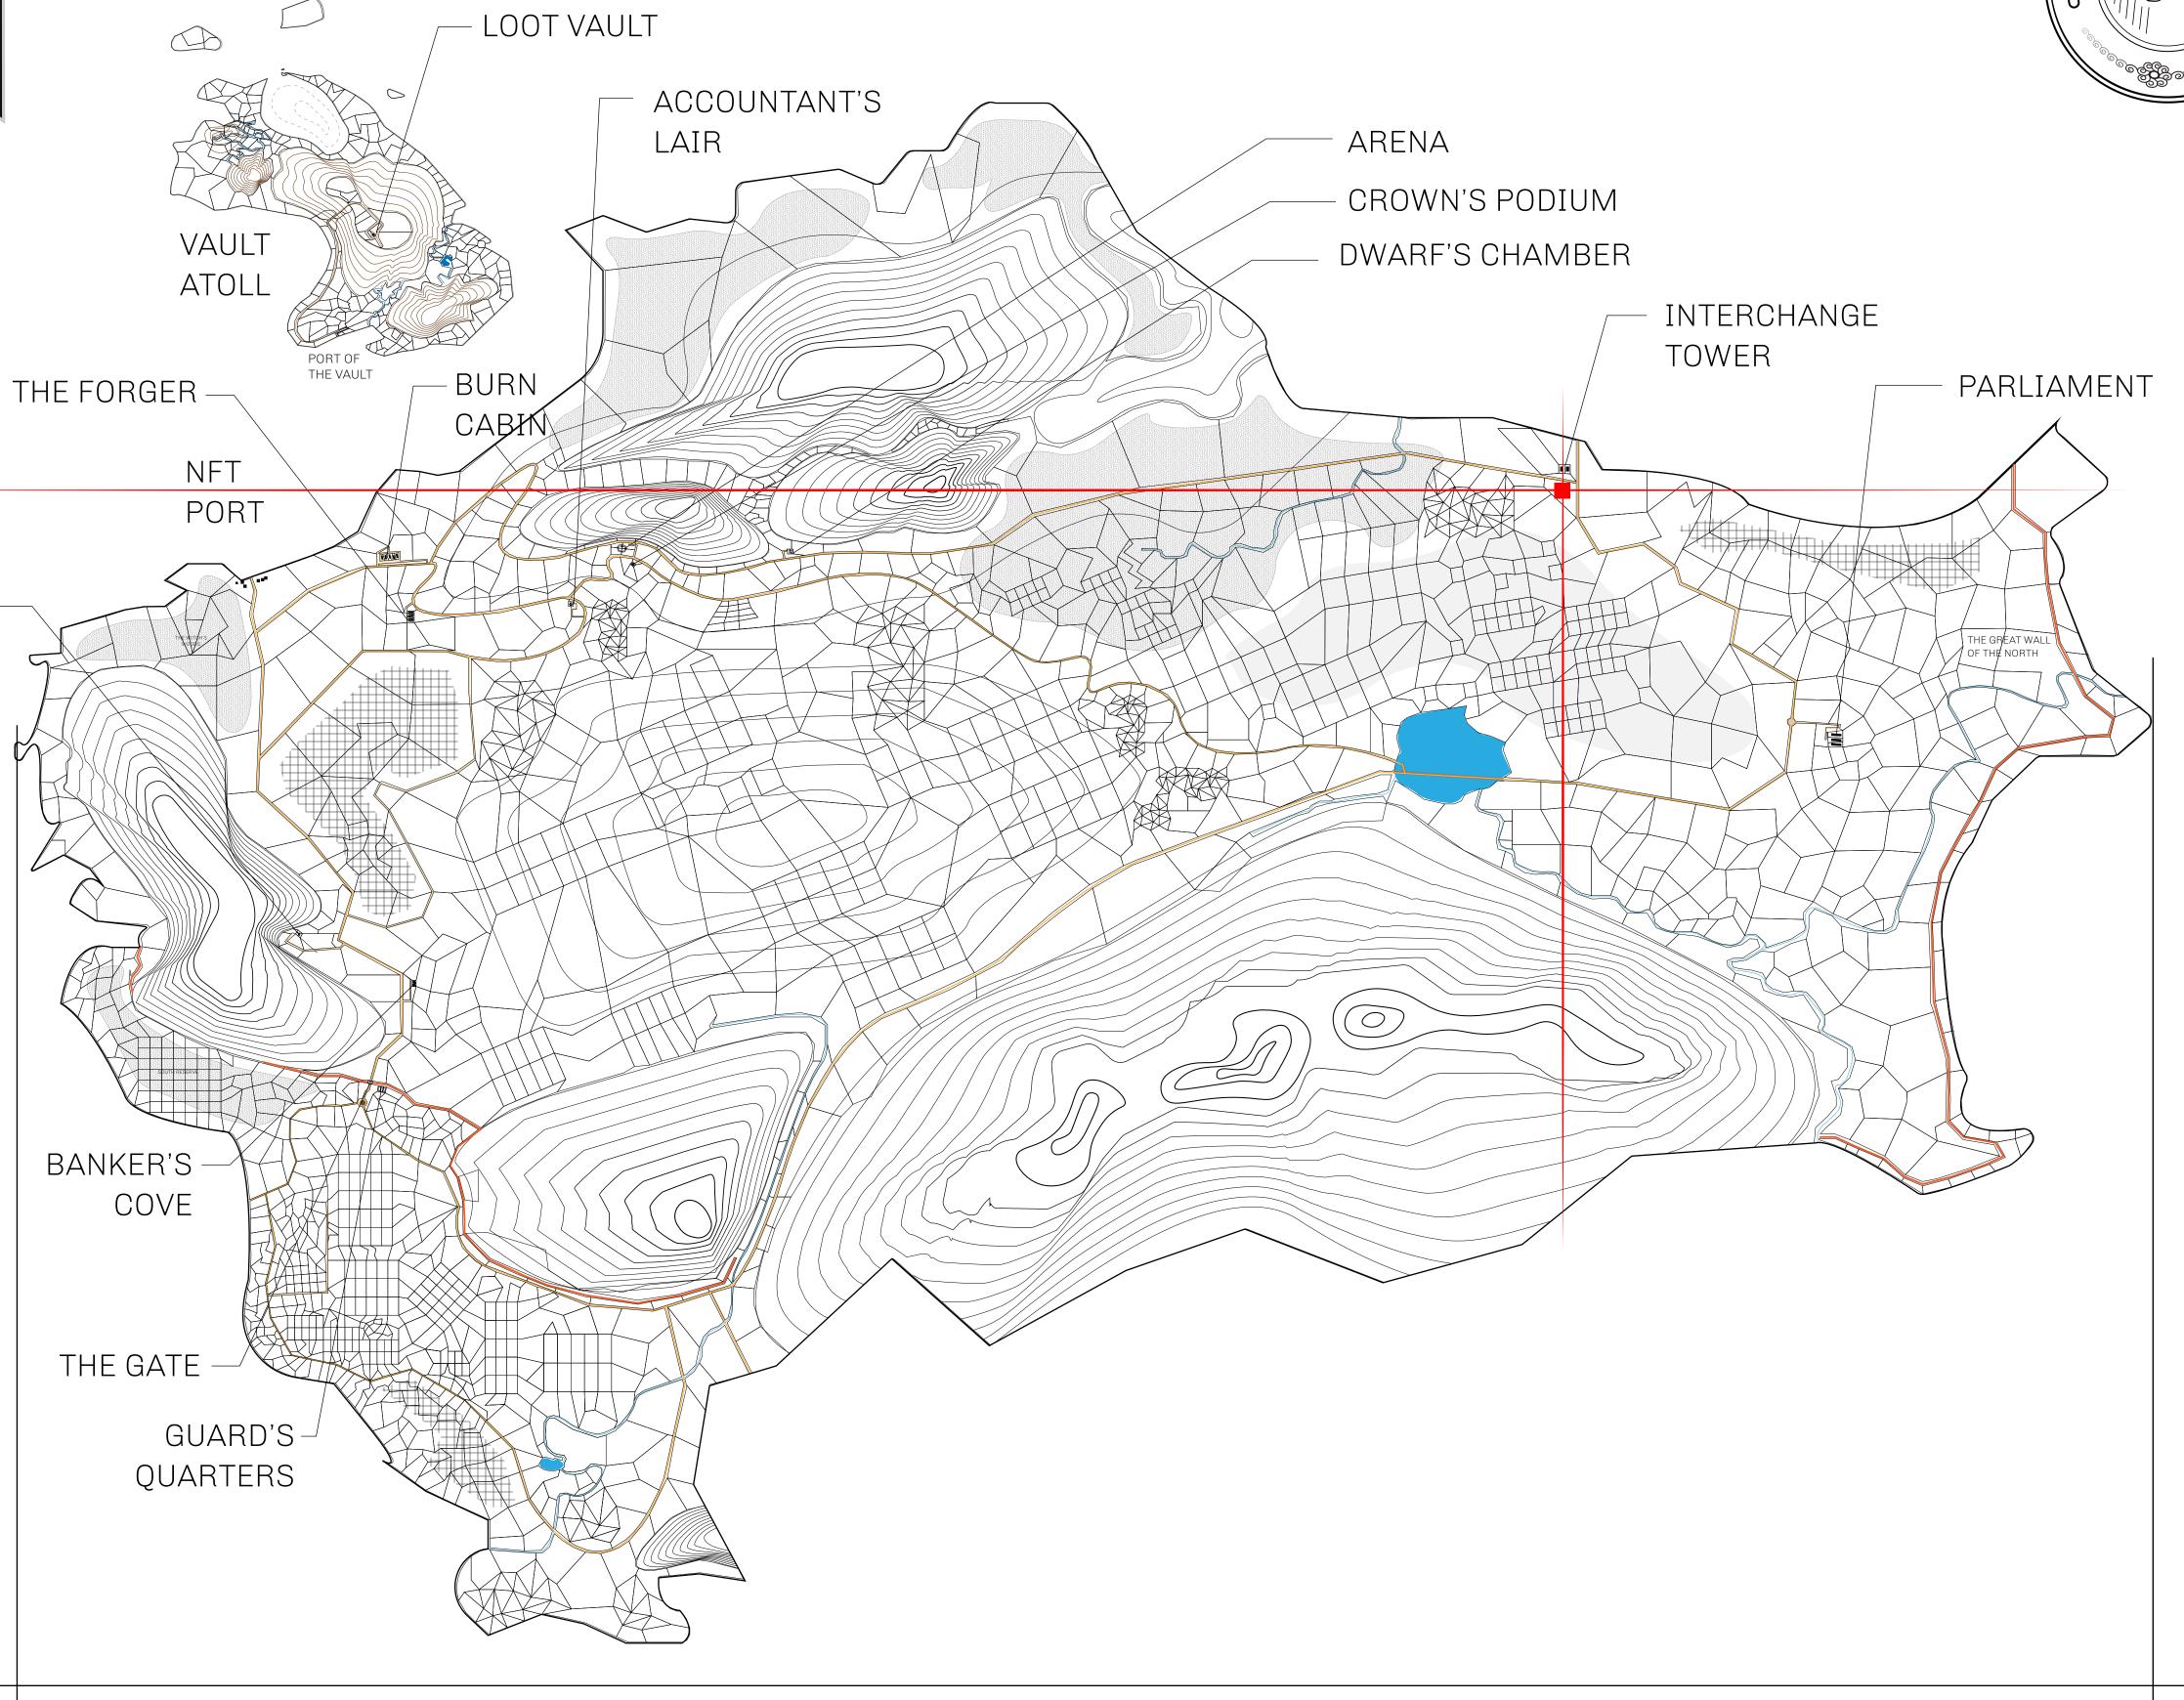

## GEOGRAPHY

COASTLINE 462.64 KM (287.47 MILES)

BORDERS OCEAN, ROYAUME DE SATOSHI, X BY SL & TERRITORIO LTT ST

HIGHEST POINT MOUNT ARES +8120 M

LOWEST POINT NFT PORT 0 M

PLOTS 2284 SCALE 1:50000

PLOT L0652-201121

## H.M. LNFT Land Registry

L0652-201121

TITLE NUMBER

ADMINISTRATIVE AREA

THE GREAT EMPIRE

ISSUED 20 November 2021

SCALE **1/50000** 

OWNER ENTITLEMENT