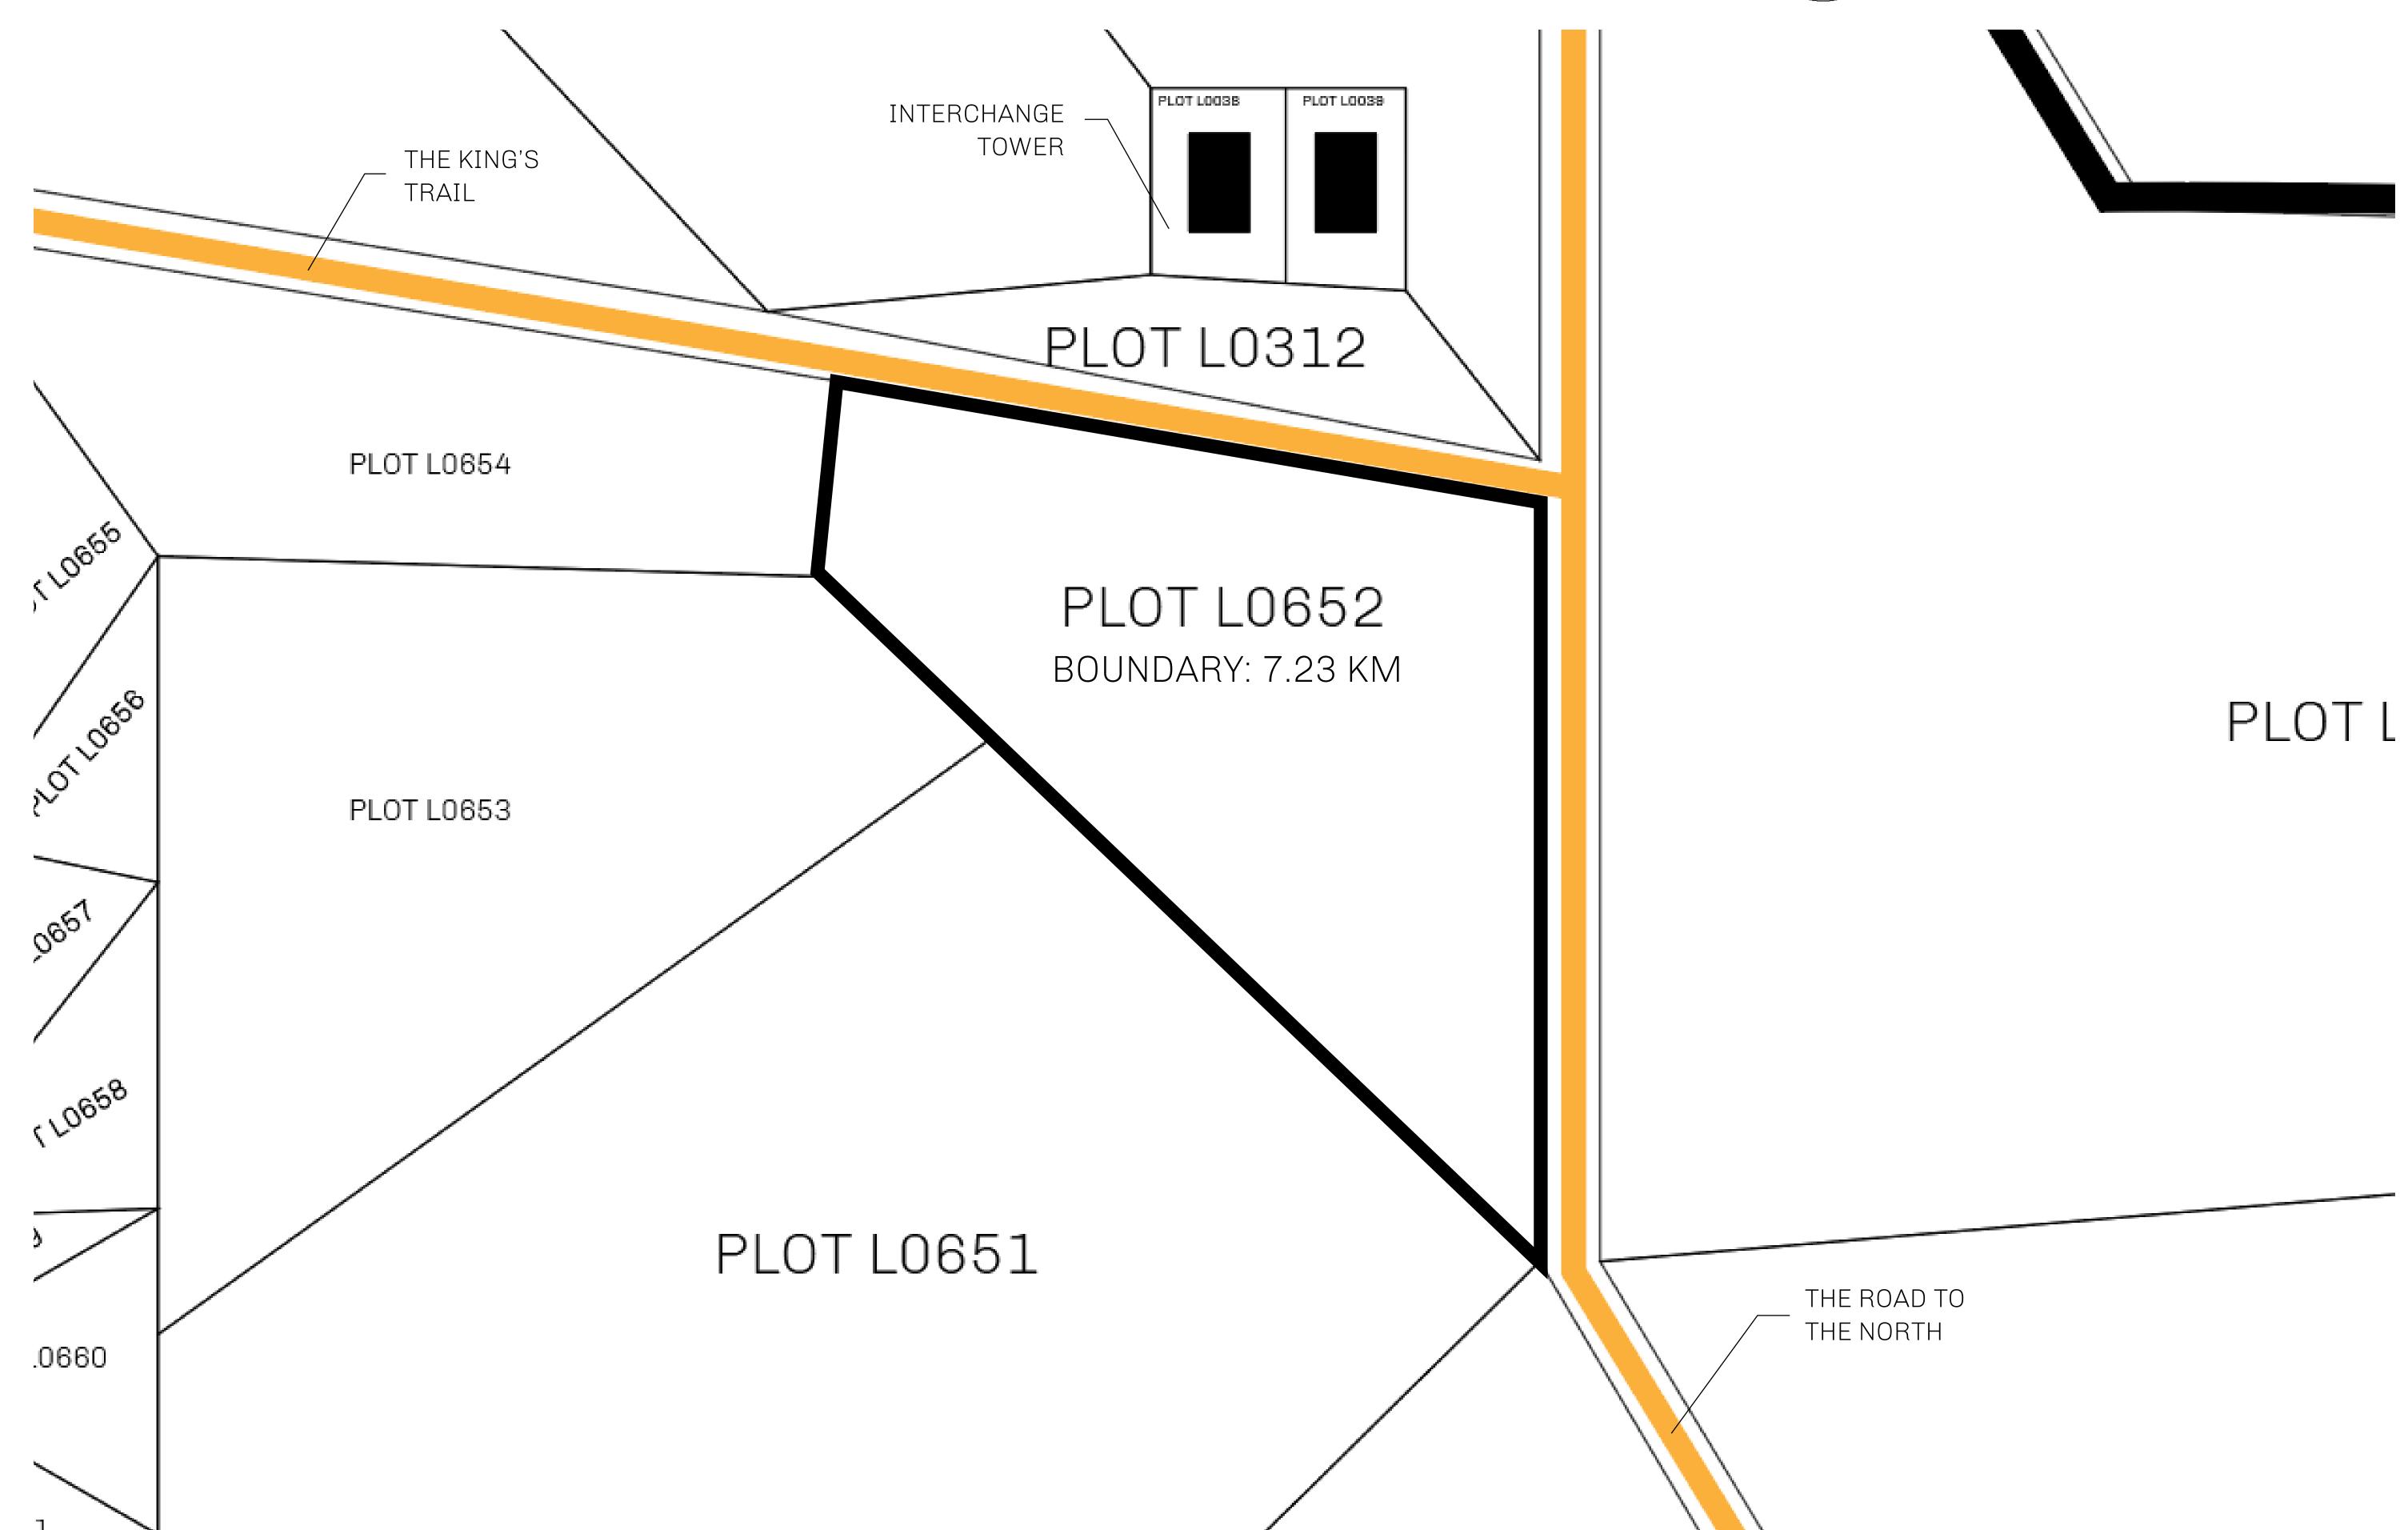

## GEOGRAPHY

COASTLINE 462.64 KM (287.47 MILES)

BORDERS OCEAN, ROYAUME DE SATOSHI, X BY SL & TERRITORIO LTT ST

HIGHEST POINT MOUNT ARES +8120 M

LOWEST POINT NFT PORT 0 M

PLOTS 2284 SCALE 1:50000

PLOT L0652-201121

CONTROL TOWER

## H.M. LNFT Land Registry

L0652-201121

TITLE NUMBER

ADMINISTRATIVE AREA

THE GREAT EMPIRE

ISSUED 20 November 2021

SCALE **1/50000** 

OWNER ENTITLEMENT