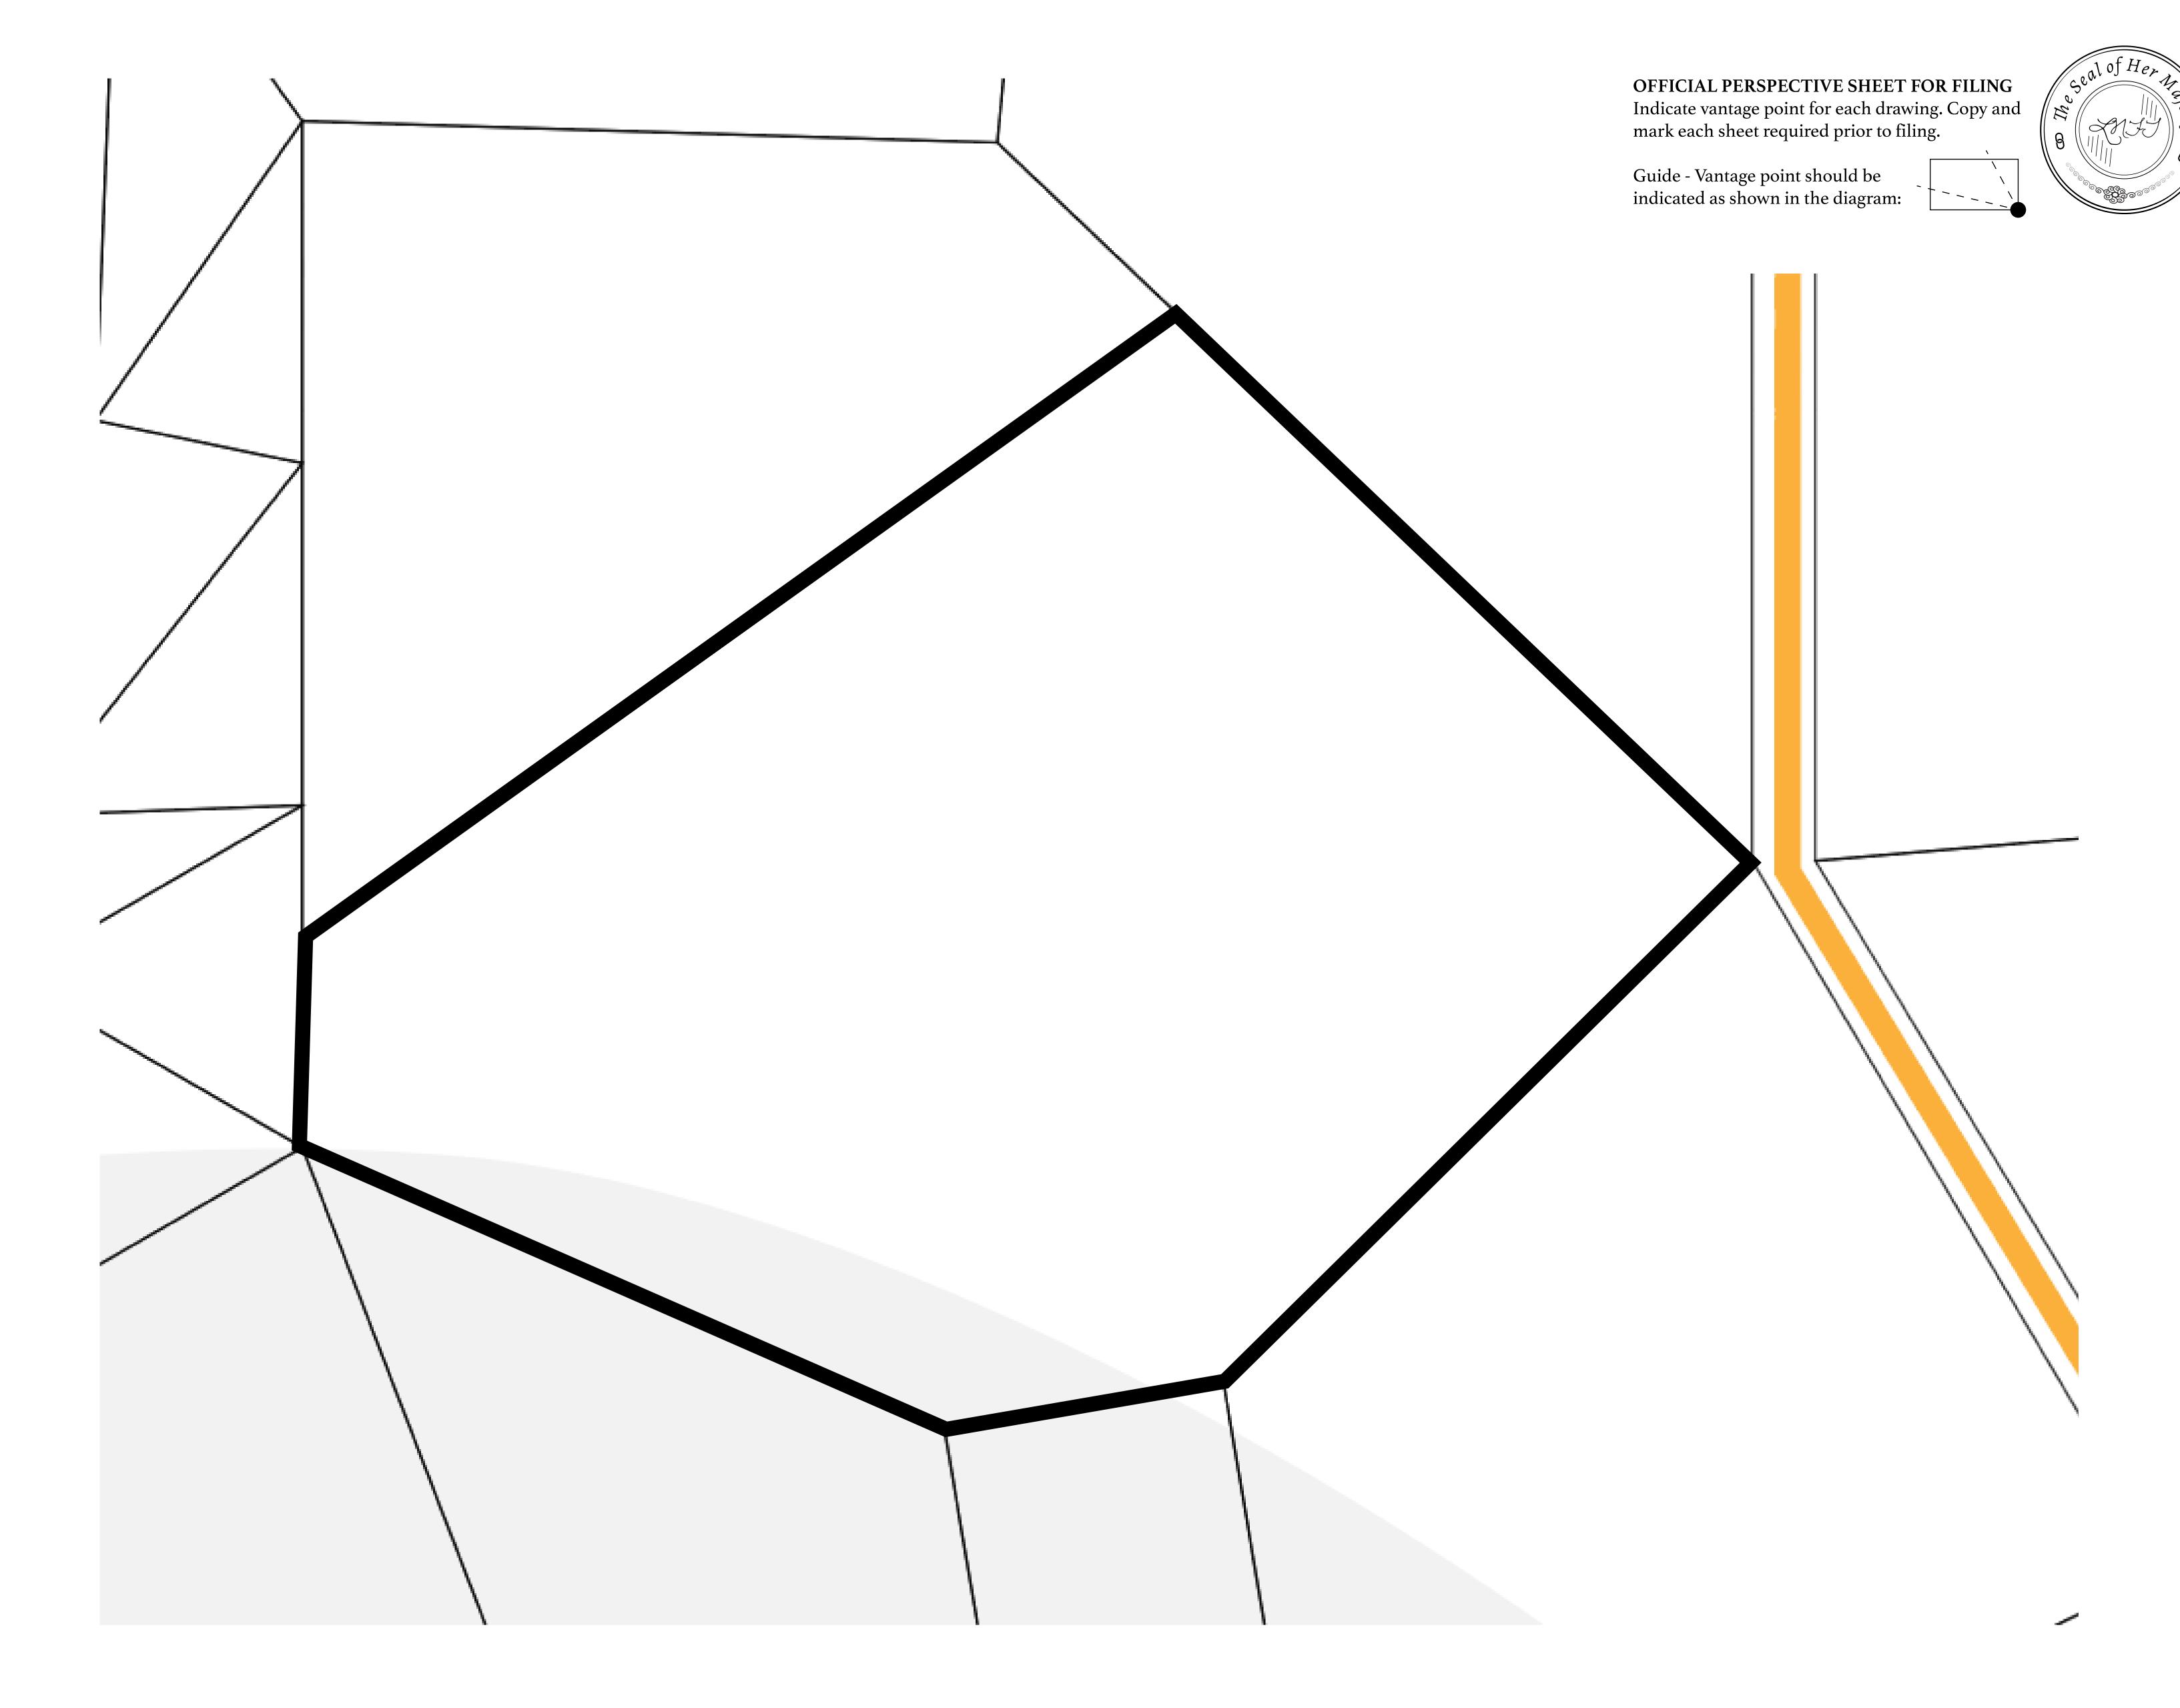

## GEOGRAPHY

COASTLINE 462.64 KM (287.47 MILES)

BORDERS OCEAN, ROYAUME DE SATOSHI, X BY SL & TERRITORIO LTT ST

HIGHEST POINT MOUNT ARES +8120 M

LOWEST POINT NFT PORT 0 M

PLOTS 2284 SCALE 1:50000

## H.M. LNFT Land Registry

L0651-201121

TITLE NUMBER

ADMINISTRATIVE AREA

THE GREAT EMPIRE

ISSUED 20 November 2021

SCALE **1/50000** 

OWNER ENTITLEMENT