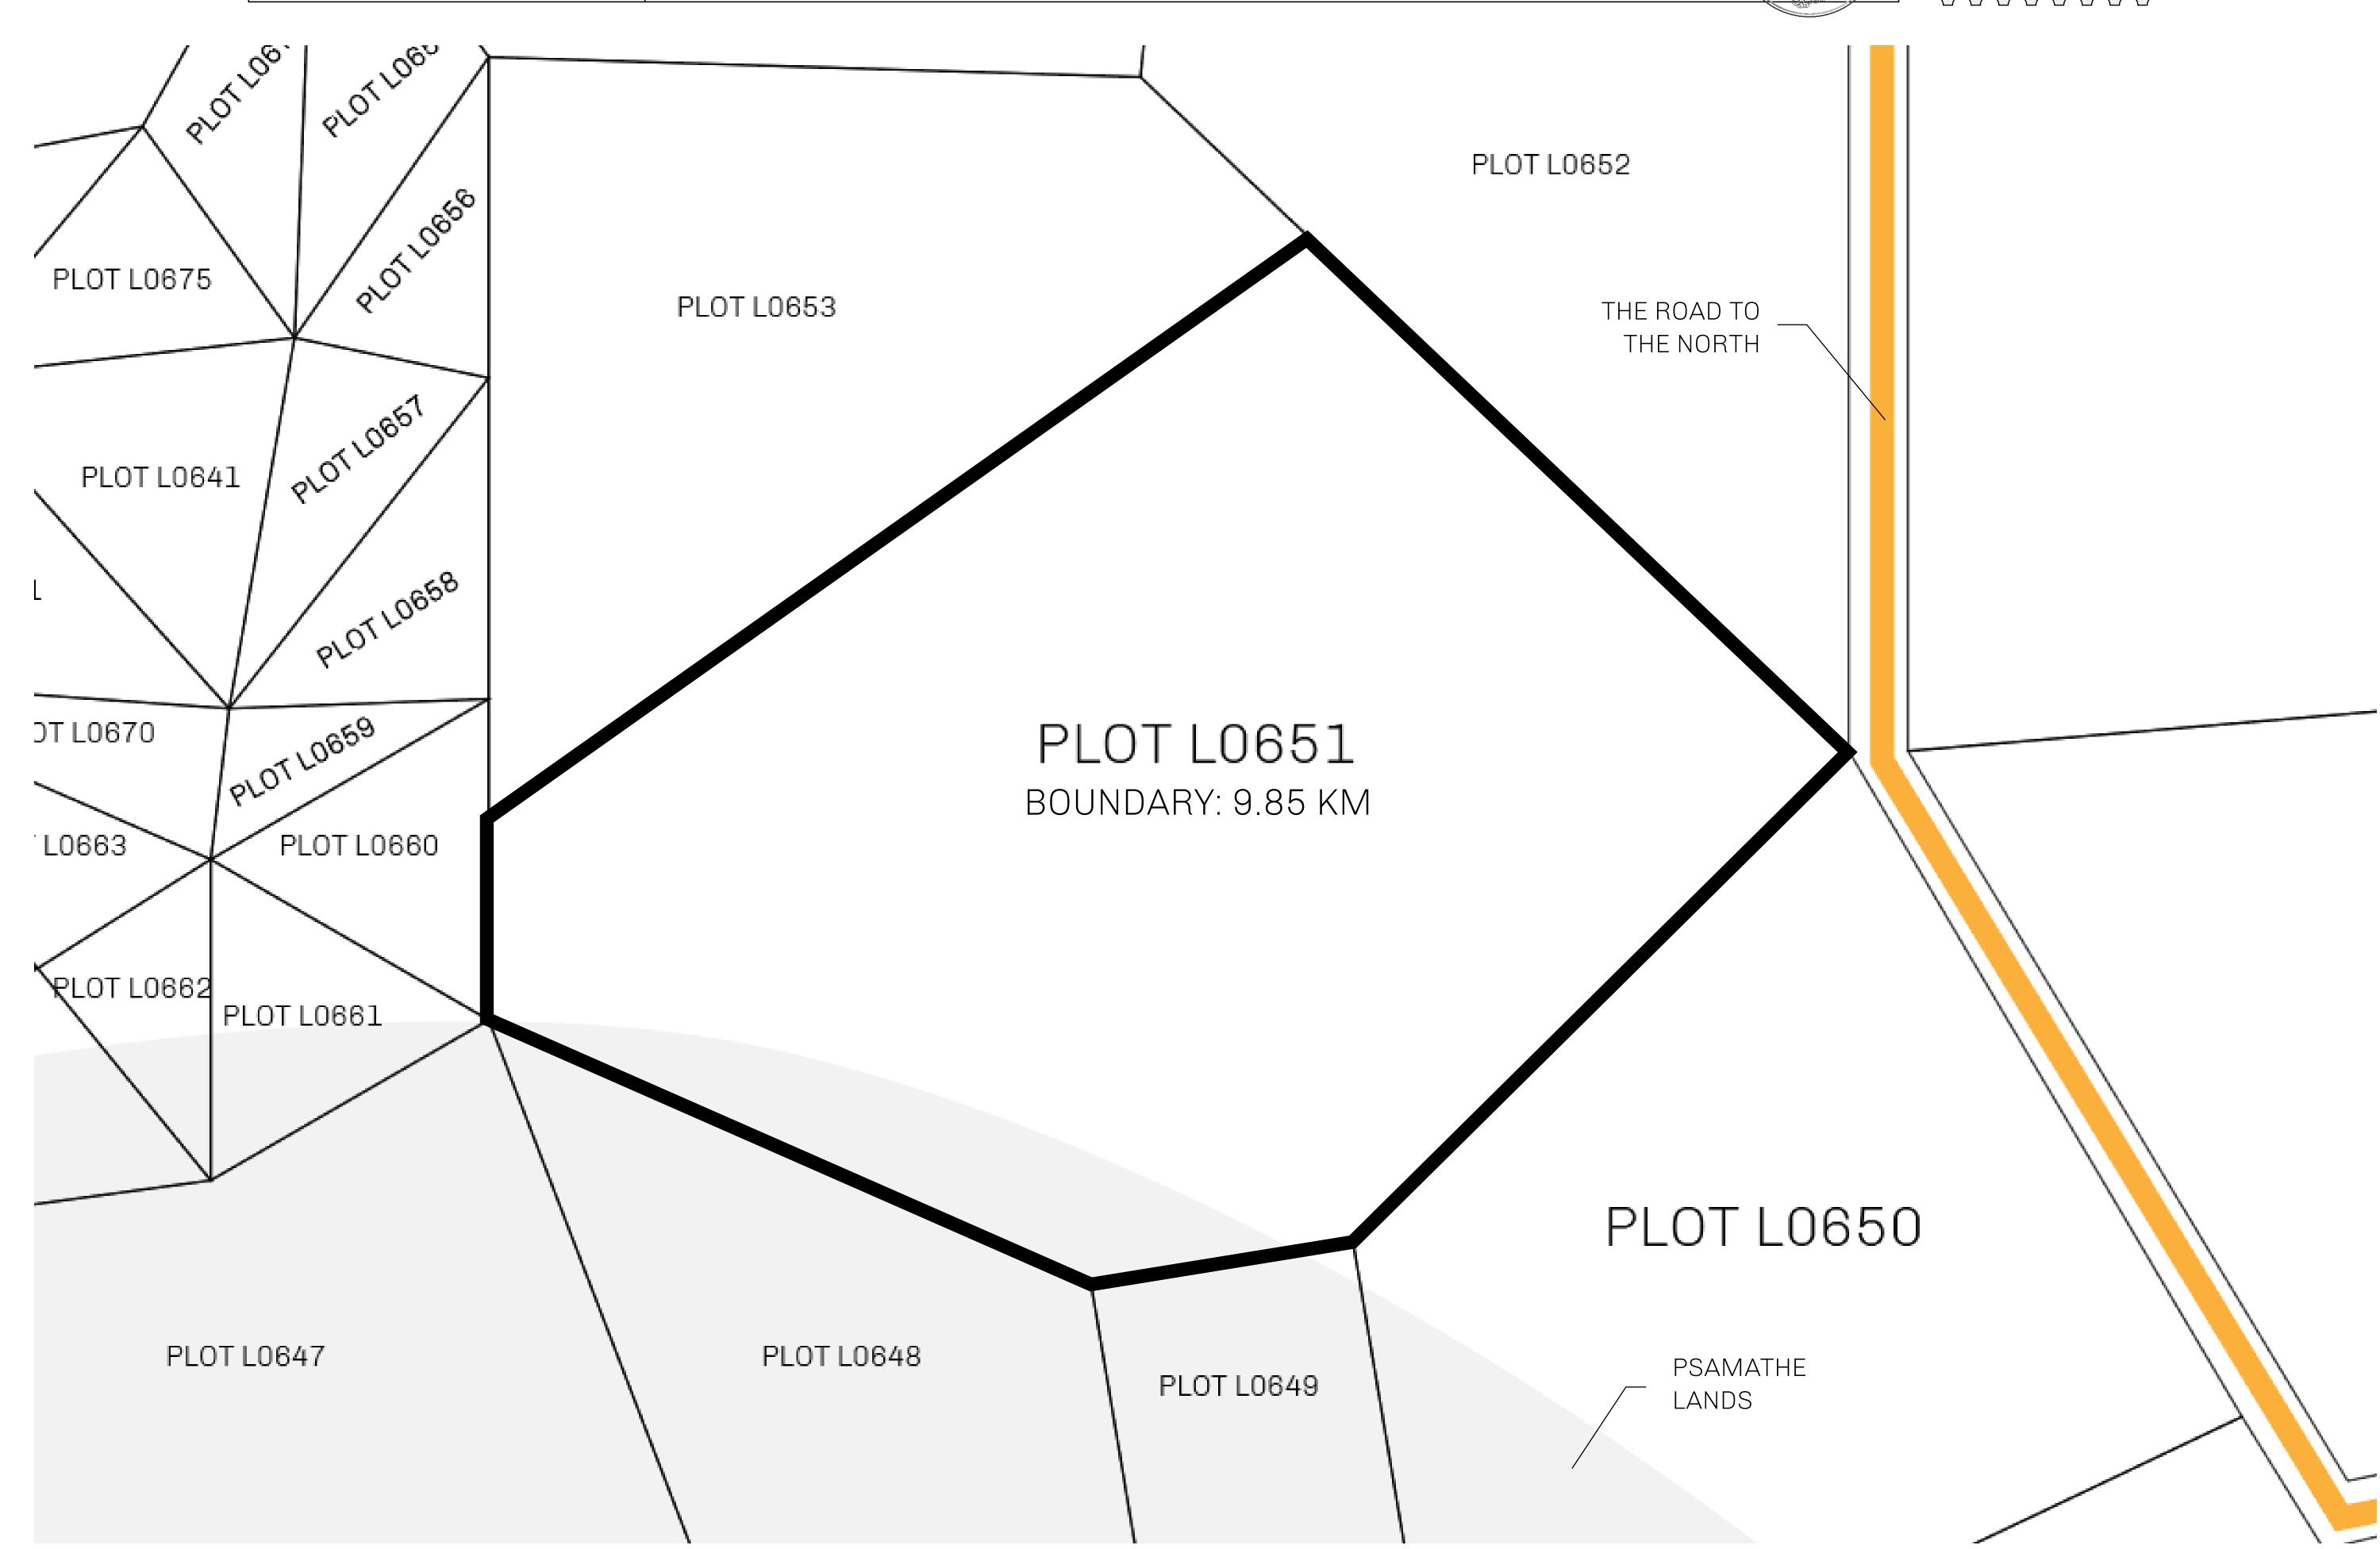

## GEOGRAPHY

COASTLINE 462.64 KM (287.47 MILES)

BORDERS OCEAN, ROYAUME DE SATOSHI, X BY SL & TERRITORIO LTT ST

HIGHEST POINT MOUNT ARES +8120 M

LOWEST POINT NFT PORT 0 M

PLOTS 2284 SCALE 1:50000

## H.M. LNFT Land Registry

L0651-201121

TITLE NUMBER

ADMINISTRATIVE AREA

THE GREAT EMPIRE

ISSUED 20 November 2021

SCALE **1/50000** 

OWNER ENTITLEMENT