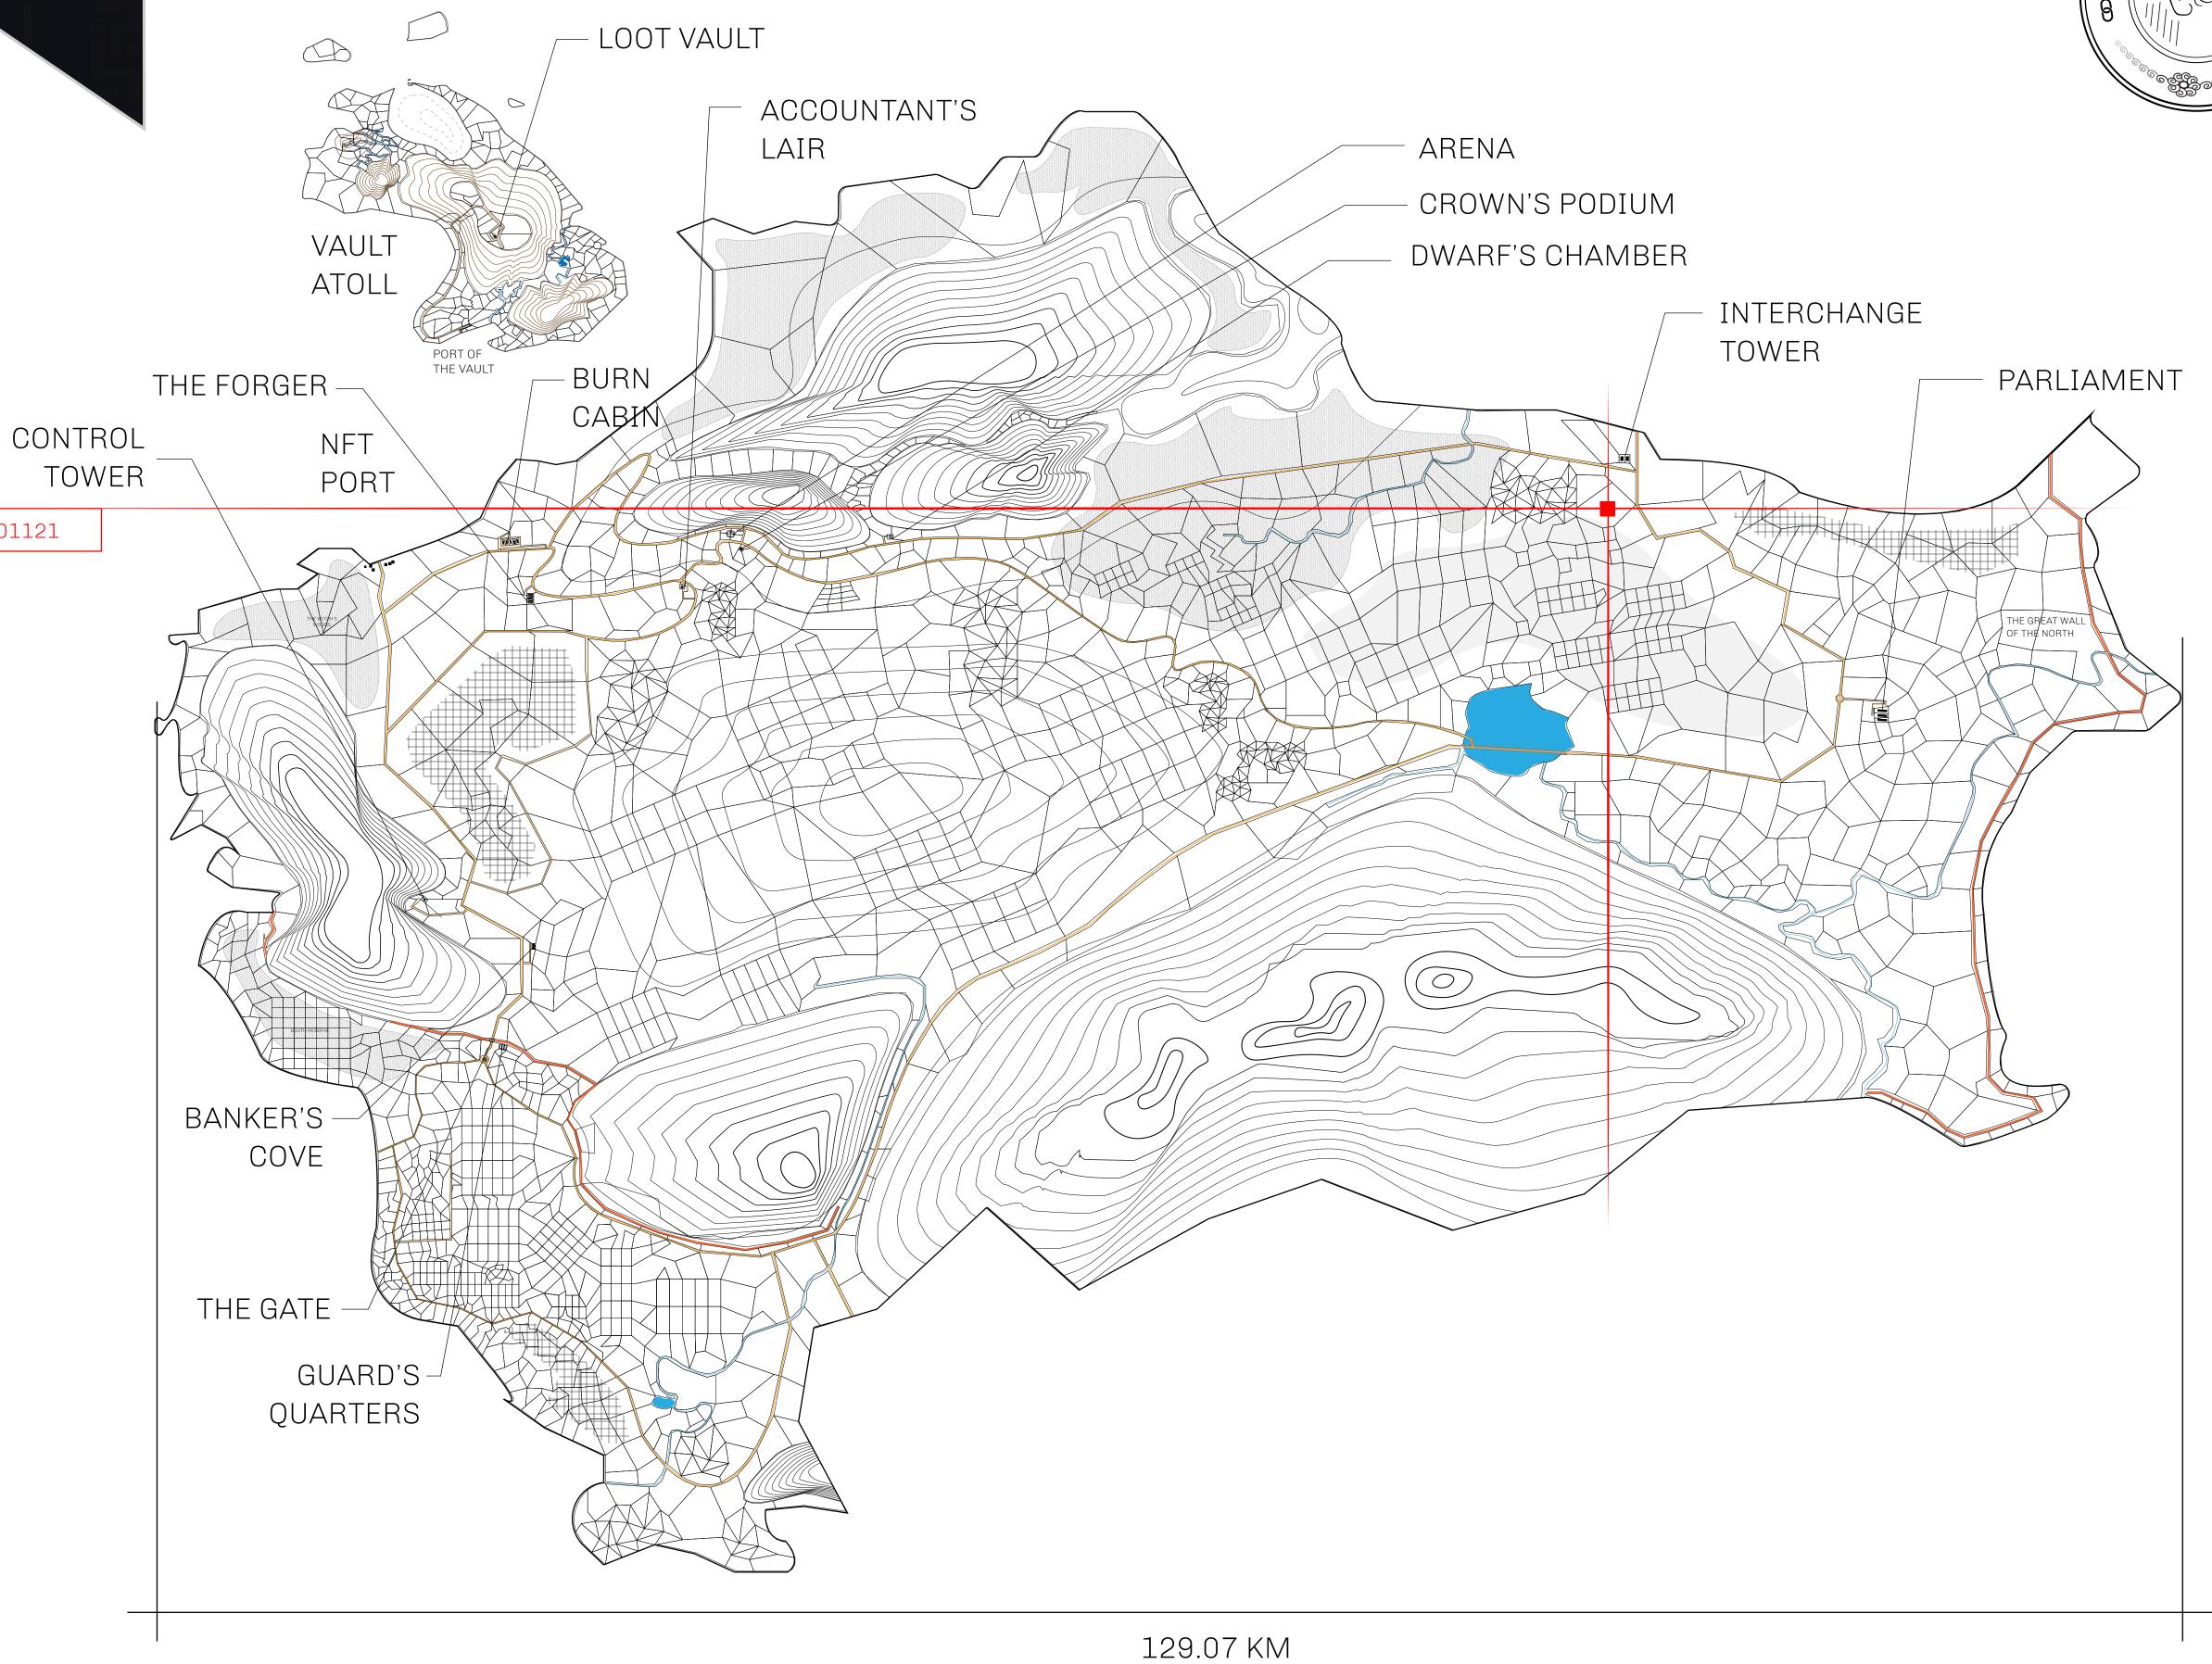

## HER MAJESTY'S GATED WORLD

As an economic and ruling powerhouse, the Great Empire controls the issuance and trade of BUN, LTT, and USDC reward credits. Decisions by its sitting parliamentarians affect Loot NFT World. Following the last war, border controls are tight and only invitees can enter. Each Sunday, all eyes focus on the Arena and the Crown's Podium, where battle-bidding auctions rage. The battle pit is not for the fainthearted and strategy plays a crucial role in winning.

## GEOGRAPHY

COASTLINE 462.64 KM (287.47 MILES)

BORDERS OCEAN, ROYAUME DE SATOSHI, X BY SL & TERRITORIO LTT ST

HIGHEST POINT MOUNT ARES +8120 M

LOWEST POINT NFT PORT 0 M

PLOTS 2284 SCALE 1:50000

## H.M. LNFT Land Registry

L0651-201121

TITLE NUMBER

ADMINISTRATIVE AREA

THE GREAT EMPIRE

ISSUED 20 November 2021

SCALE **1/50000** 

OWNER ENTITLEMENT