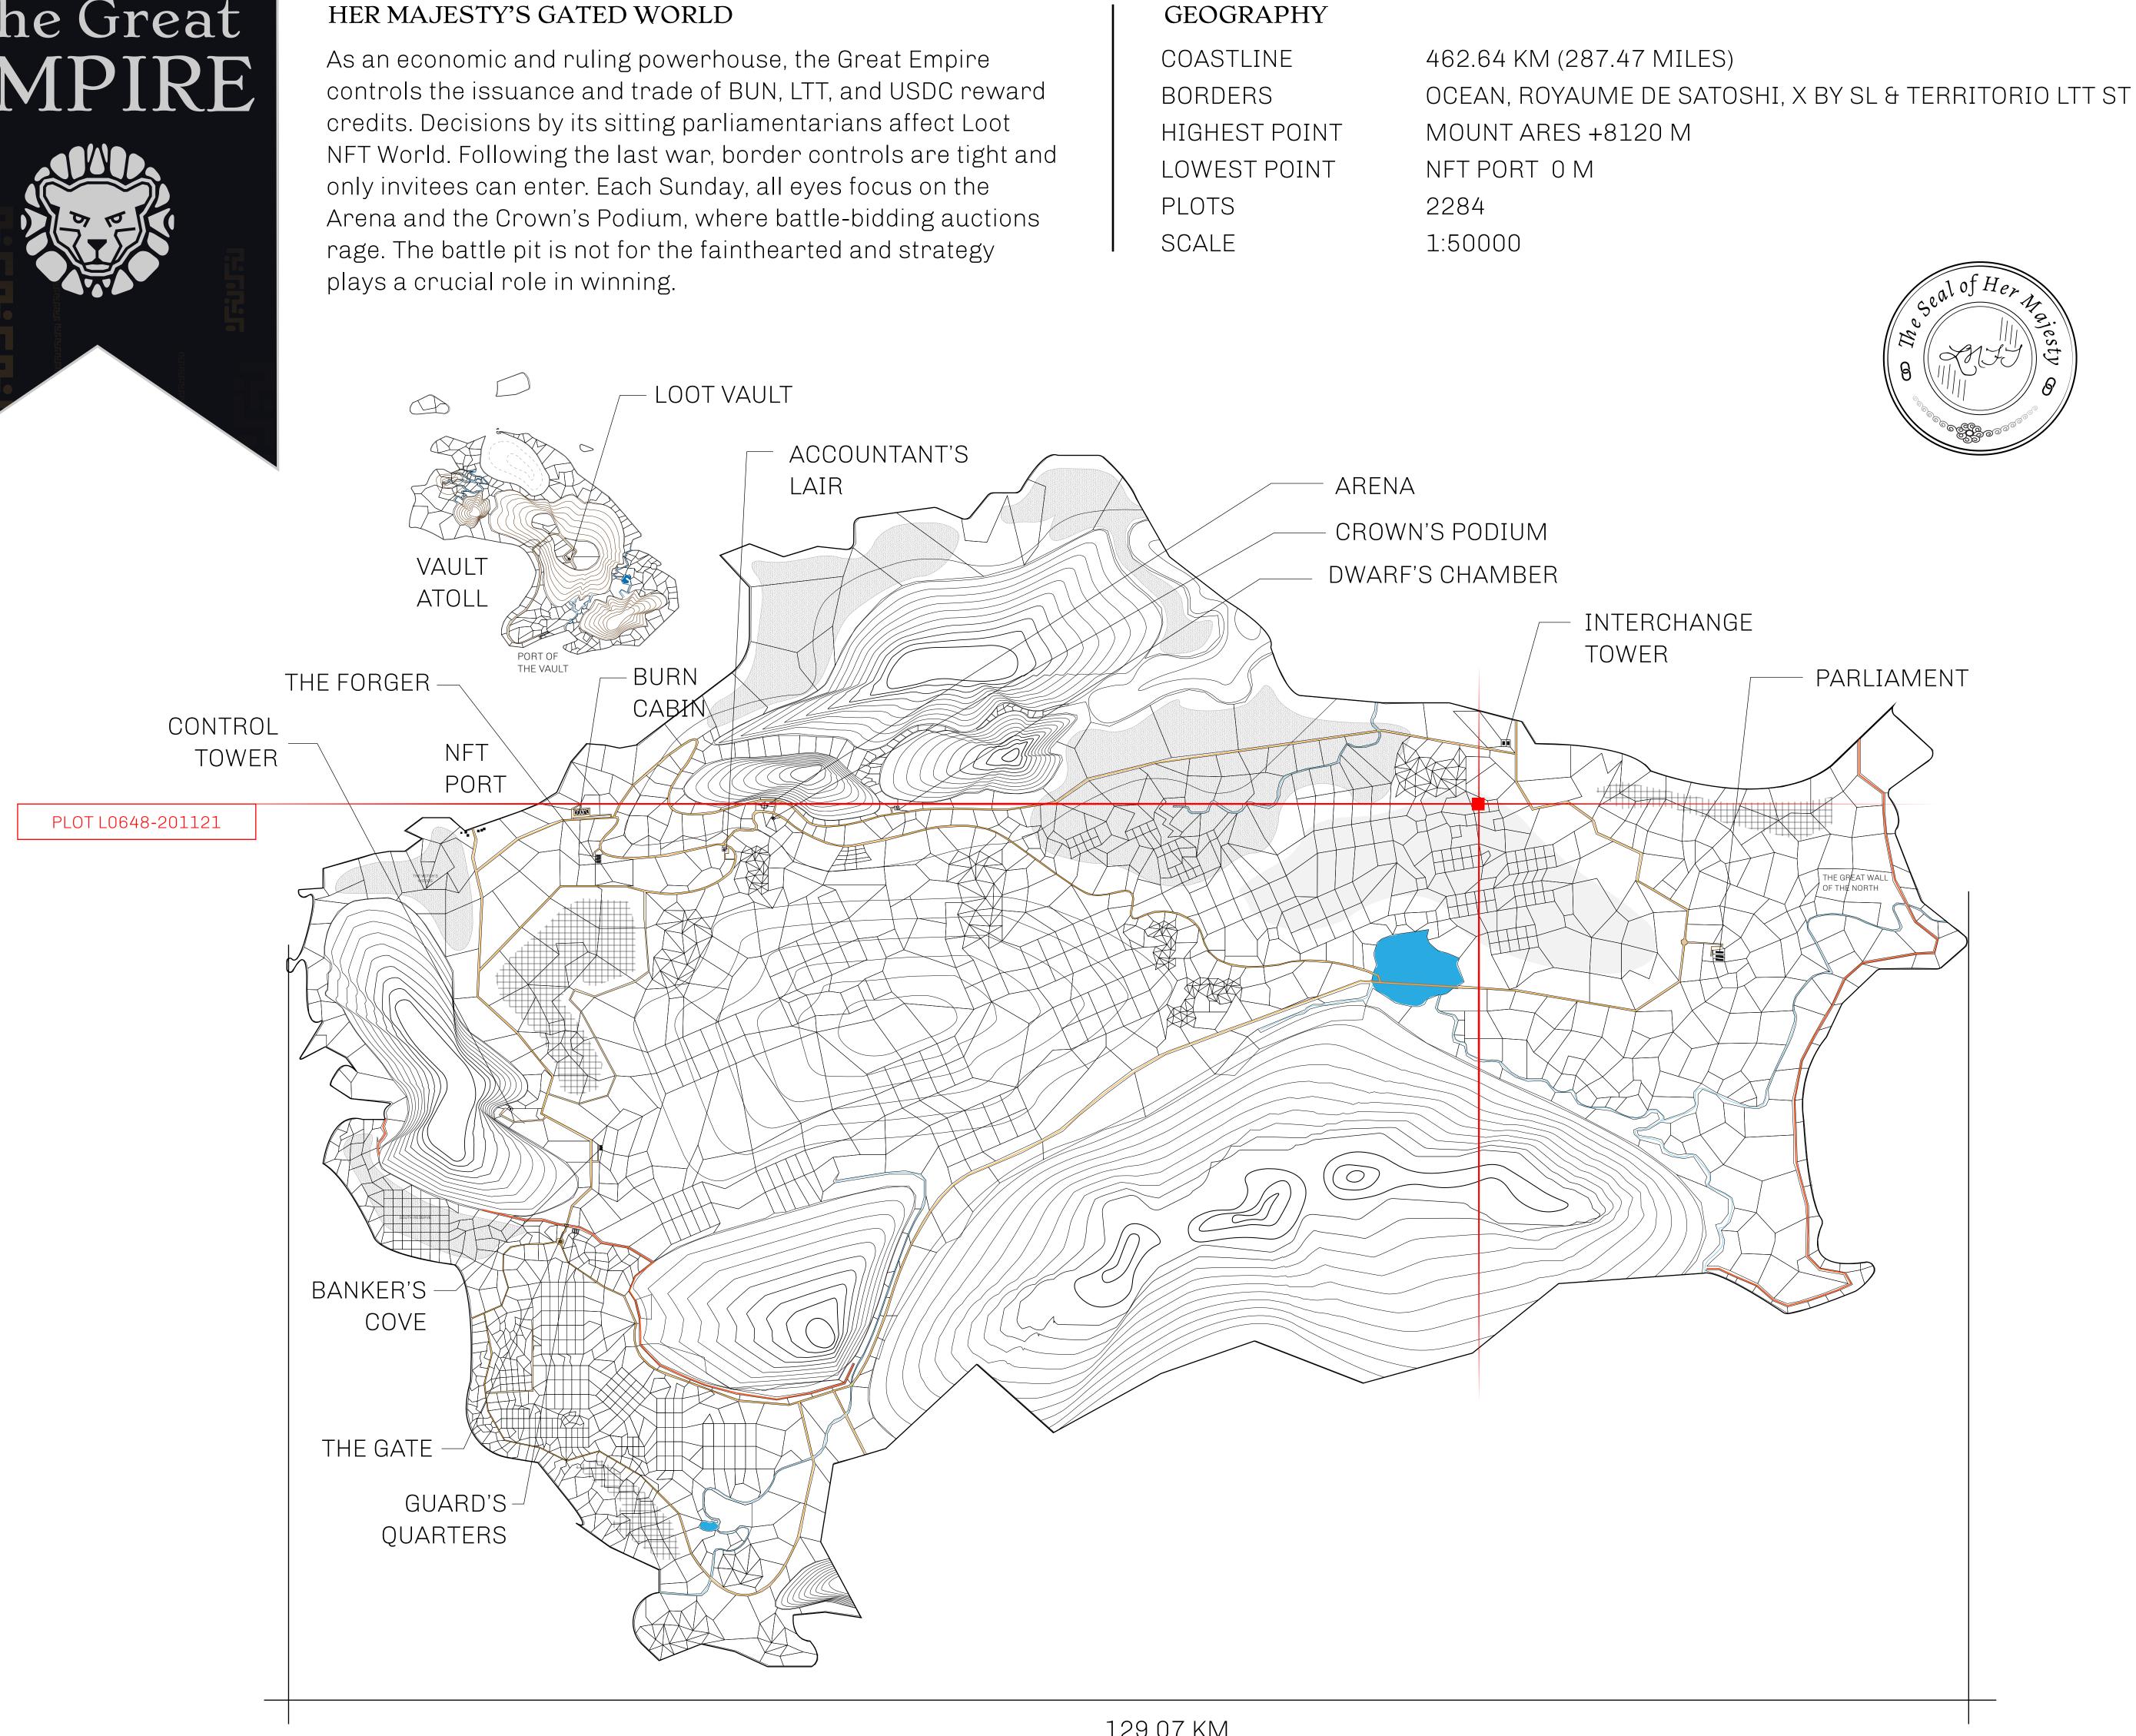

# LOOT NFT WORLD

 $\int$ 

|                                 | TITLE NUMBER<br>L0648-201121 |                          |             |                |
|---------------------------------|------------------------------|--------------------------|-------------|----------------|
| <b>Y</b><br>TEMPIRE             |                              |                          |             |                |
|                                 | ISSUED                       | <b>20 November 2021</b>  | Jo.J.       | SCALE 1/5000   |
| Share of 0.3%<br>Credits); Mint |                              | sales based on numberies | er of NFT S | Stories minted |
|                                 |                              |                          |             | PS<br>LA       |
|                                 |                              | T LO648<br>DARY: 5.66 KM |             | PLOT           |
| T L0637                         |                              | PLOT                     | L0636       |                |
|                                 | 1                            |                          |             |                |