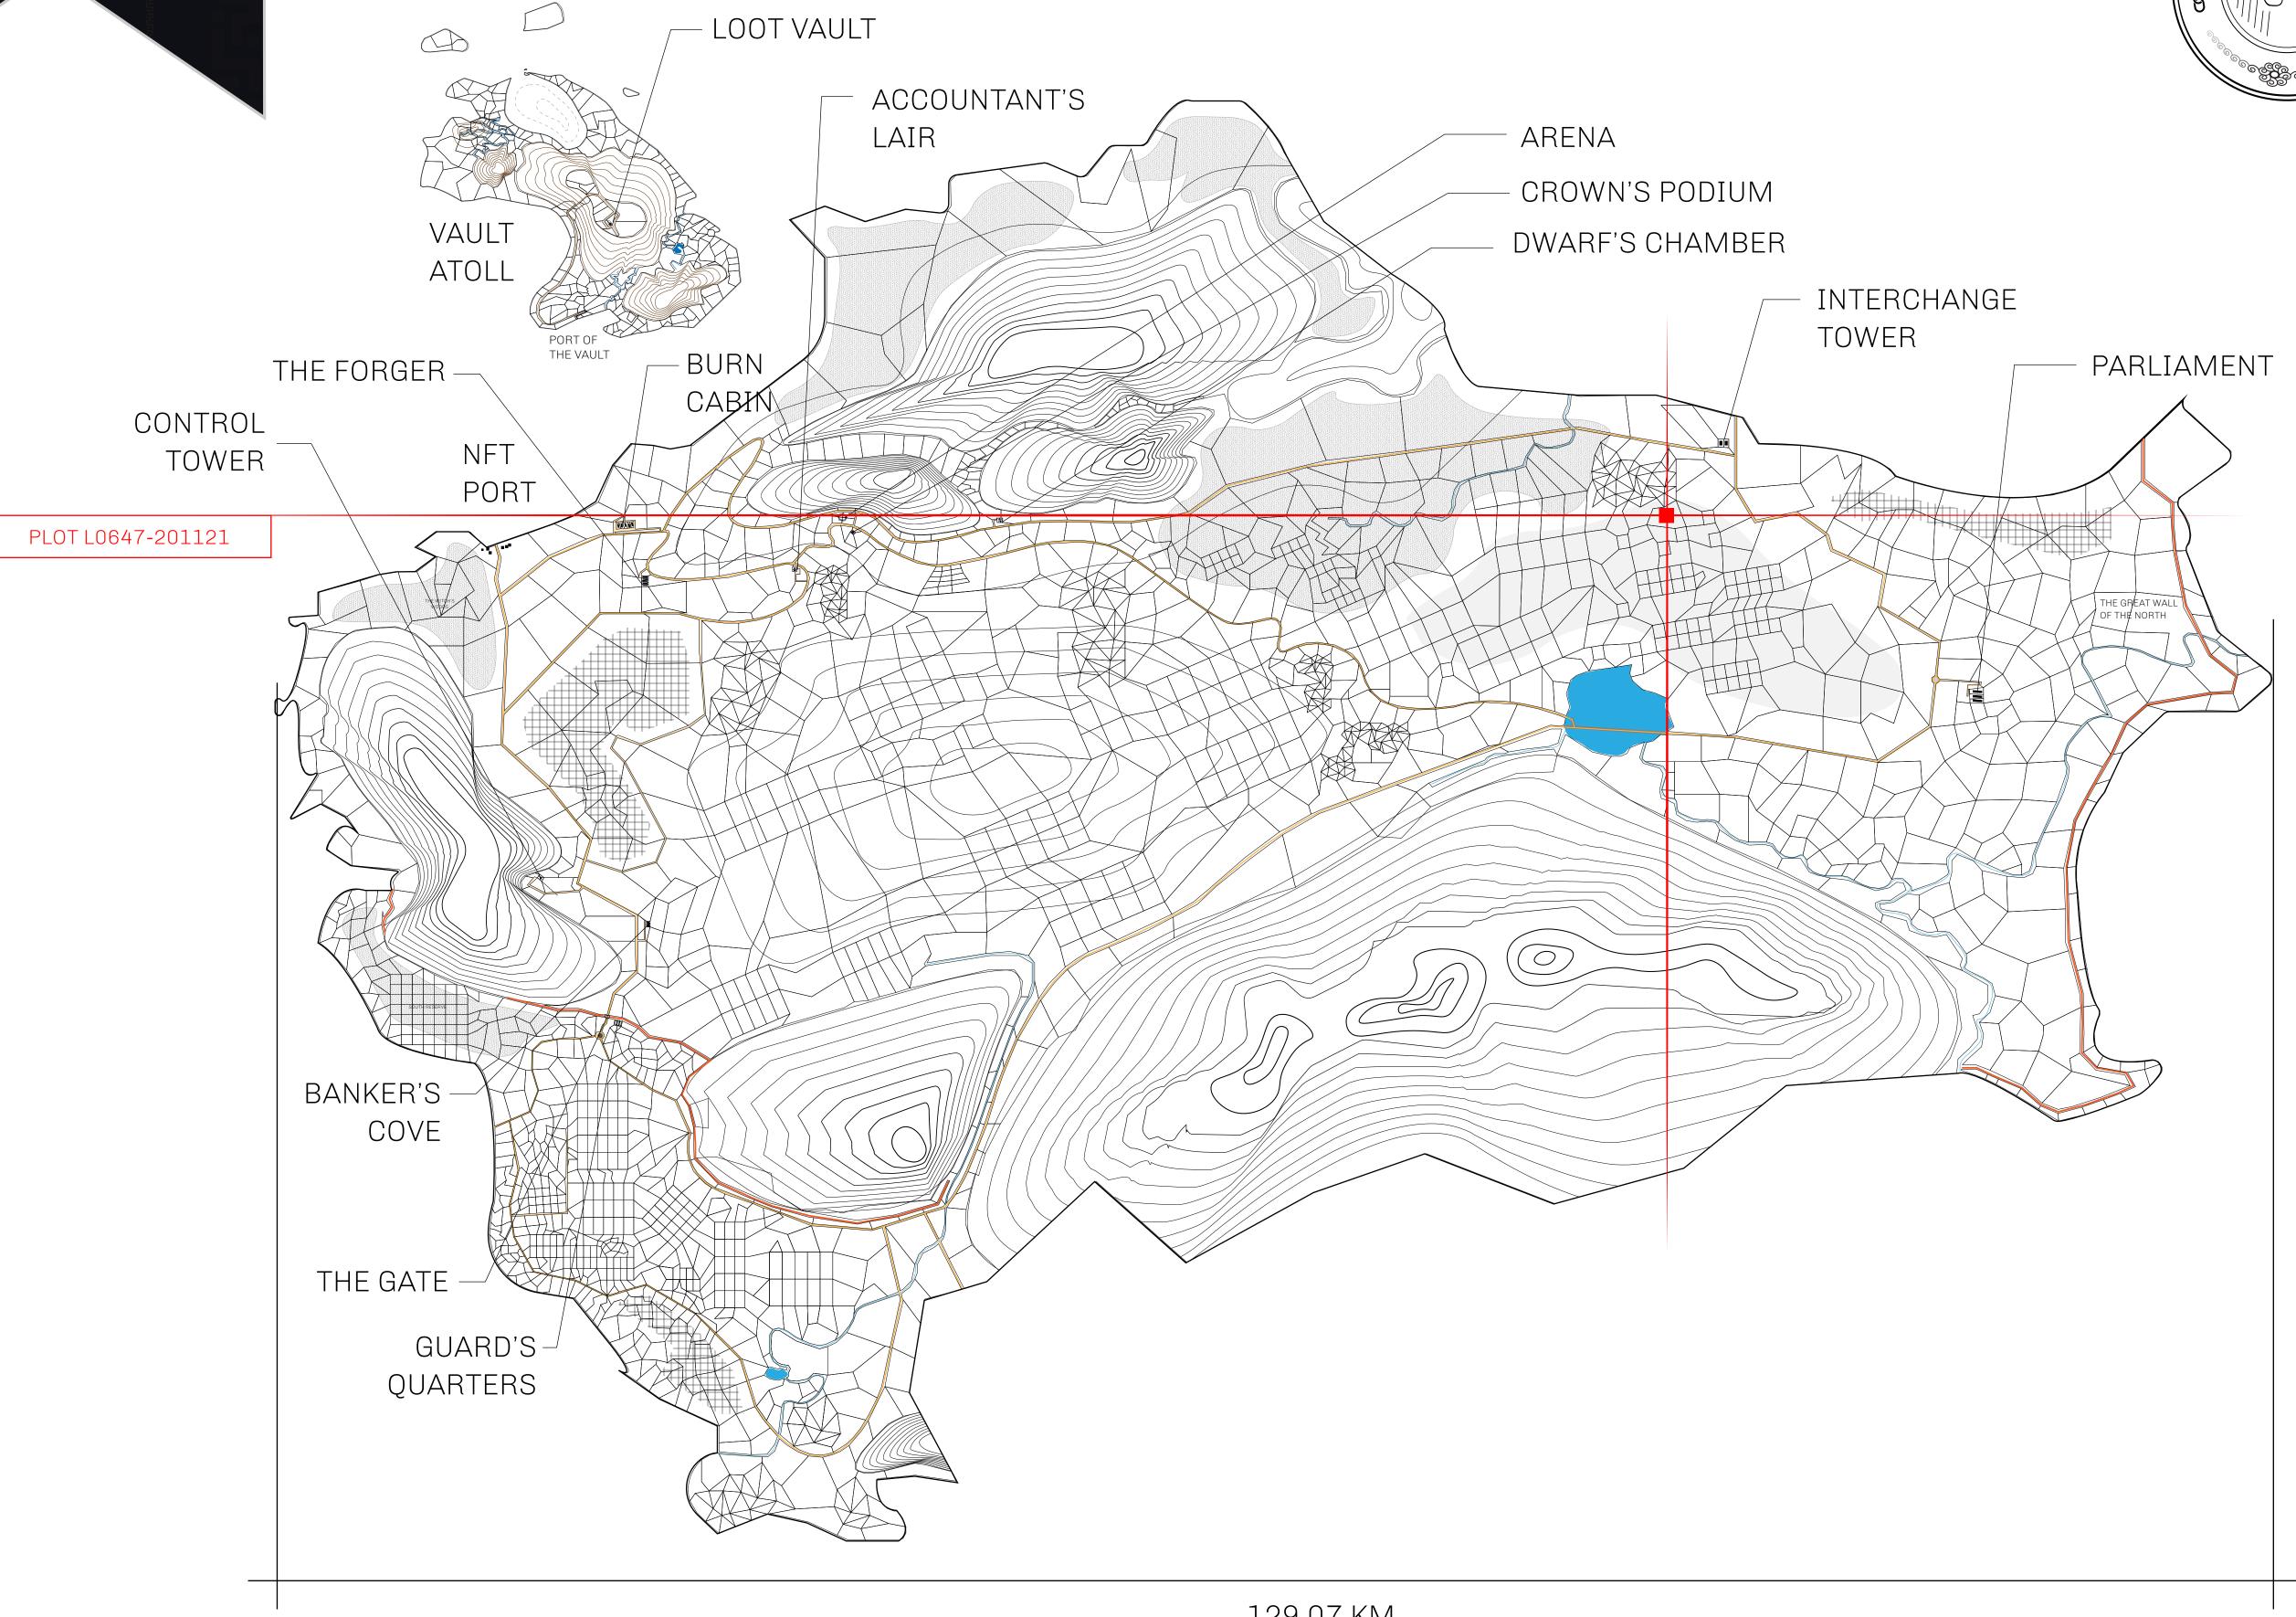

## GEOGRAPHY

COASTLINE 462.64 KM (287.47 MILES)

OCEAN, ROYAUME DE SATOSHI, X BY SL & TERRITORIO LTT ST BORDERS

HIGHEST POINT MOUNT ARES +8120 M

LOWEST POINT NFT PORT 0 M

PLOTS 2284 SCALE 1:50000

## H.M. LNFT Land Registry

L0647-201121

TITLE NUMBER

ADMINISTRATIVE AREA

THE GREAT EMPIRE

ISSUED 20 November 2021 .

SCALE **1/50000** 

OWNER ENTITLEMENT

Type W-GE: Share of 0.3% of all BUN sales based on number of NFT Stories minted (rewarded in Credits); Mint 4 NFT Stories