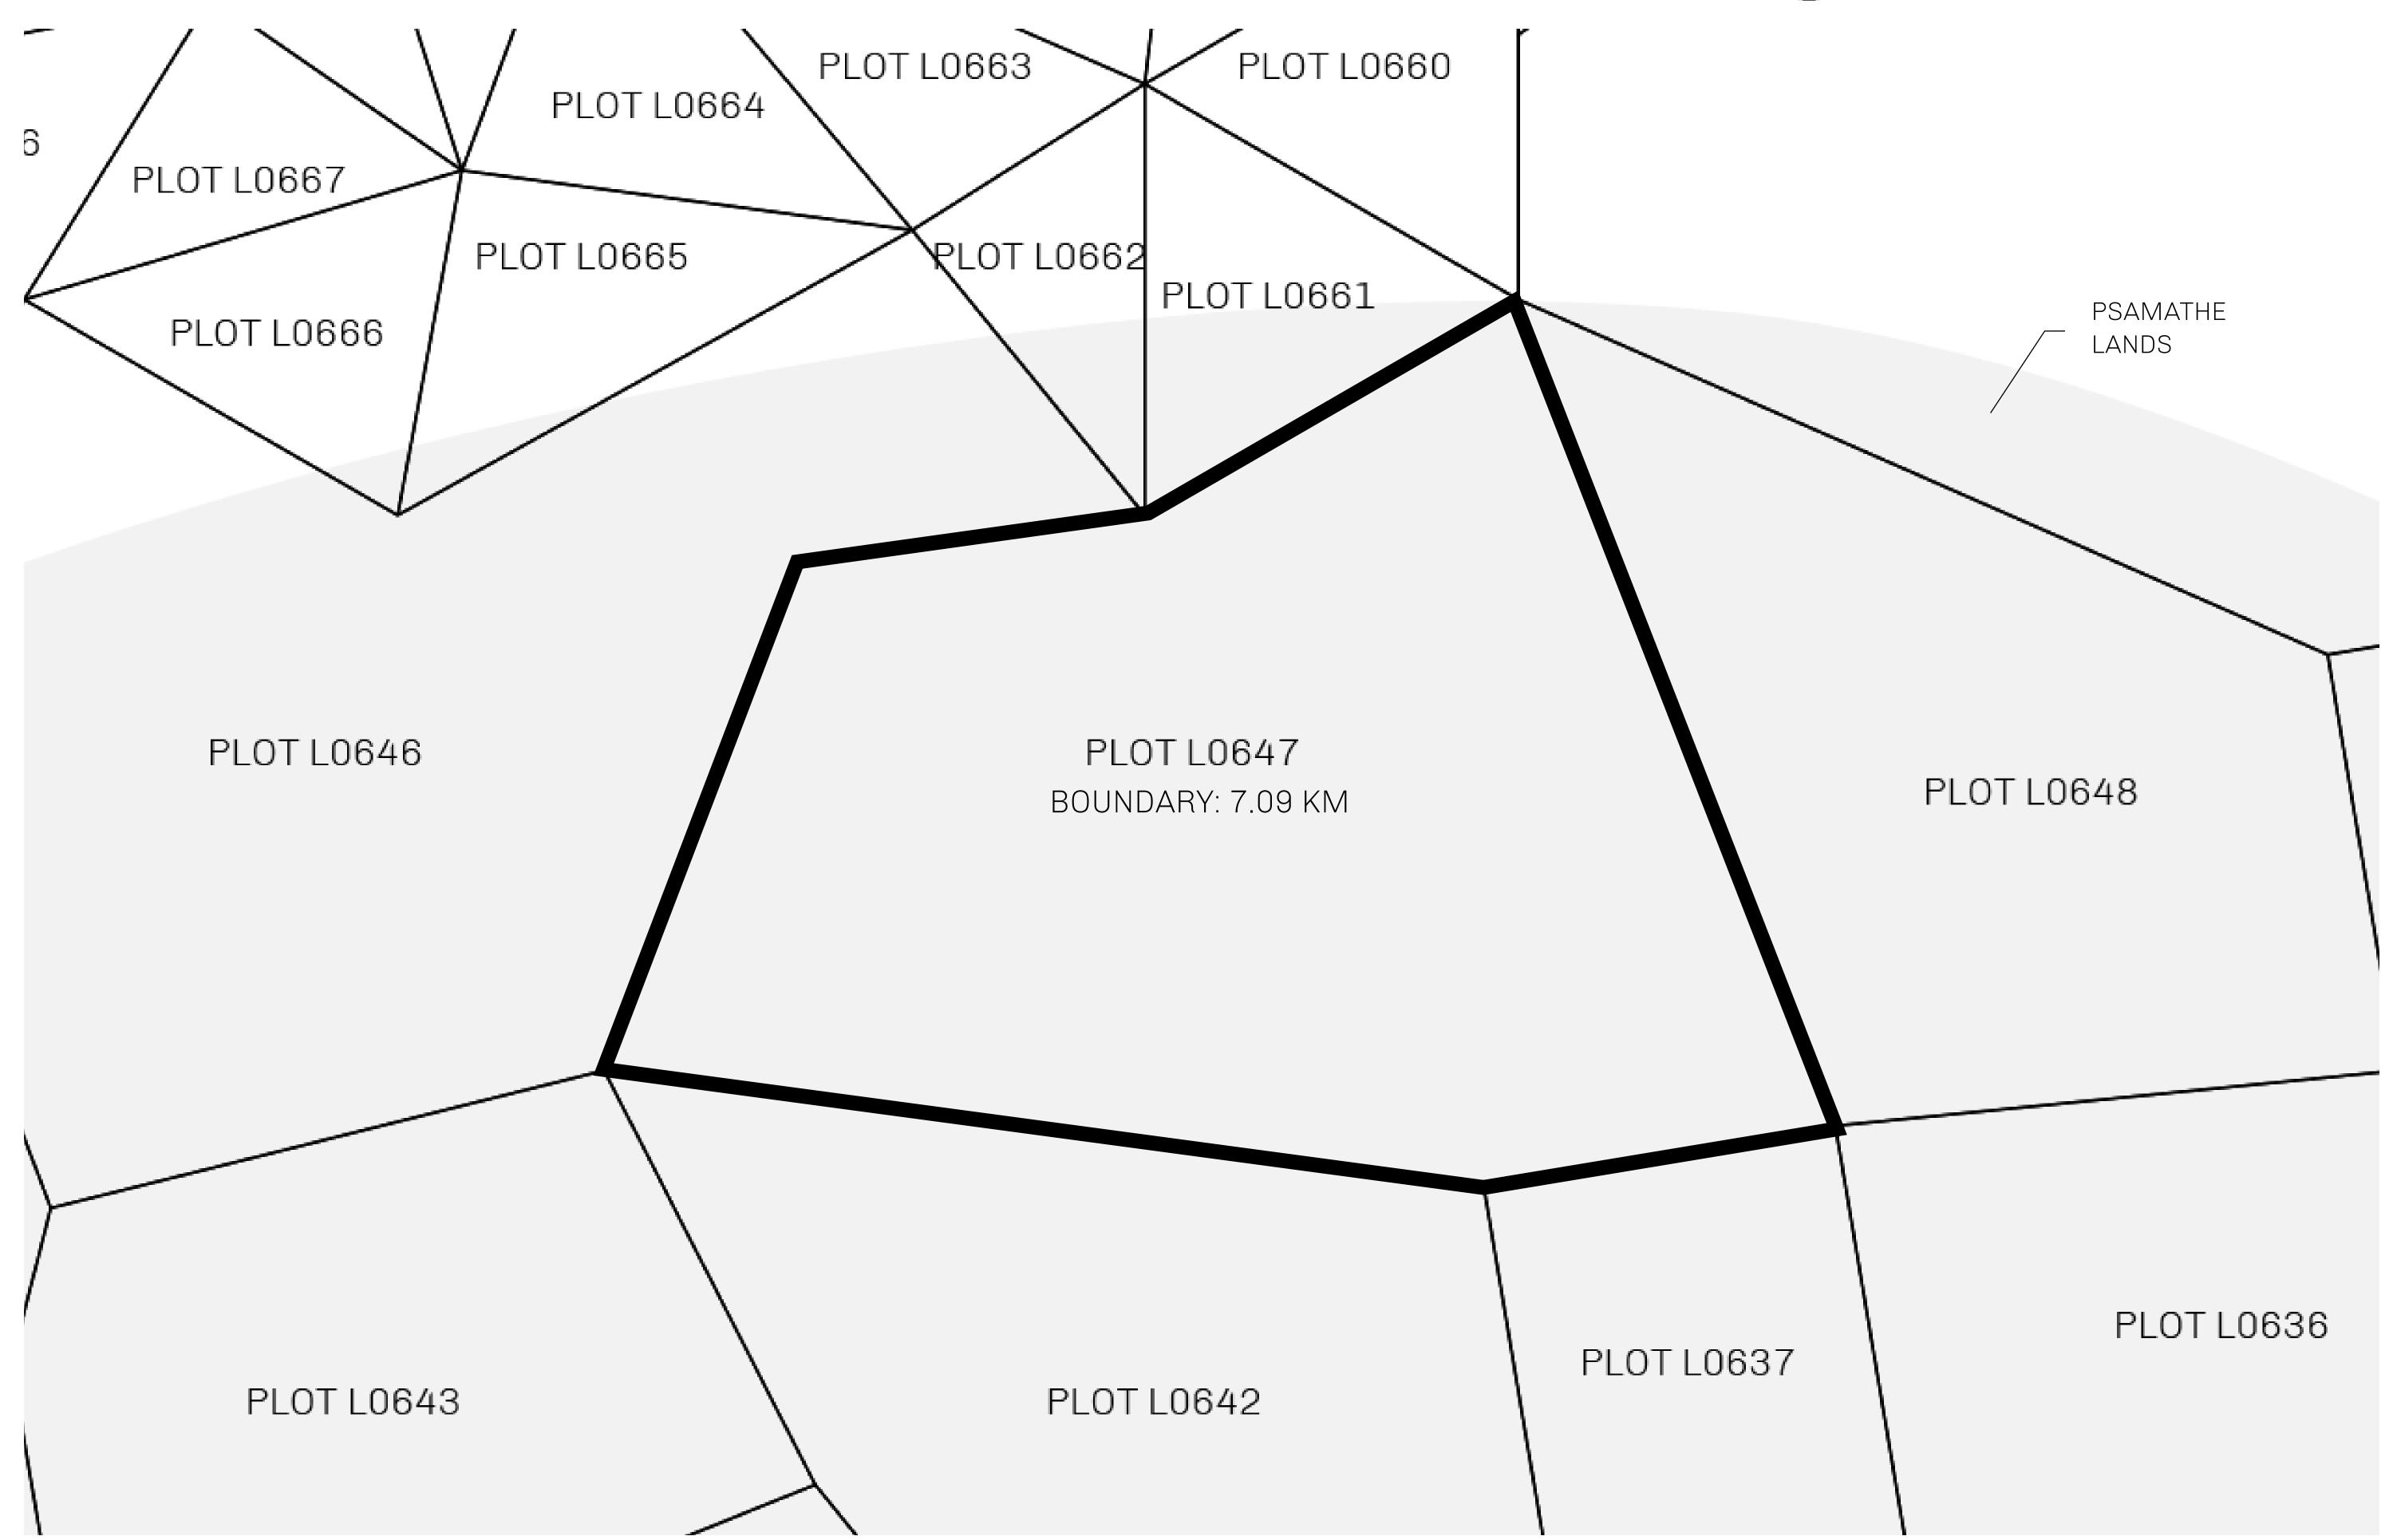

## GEOGRAPHY

COASTLINE 462.64 KM (287.47 MILES)

OCEAN, ROYAUME DE SATOSHI, X BY SL & TERRITORIO LTT ST BORDERS

HIGHEST POINT MOUNT ARES +8120 M

LOWEST POINT NFT PORT 0 M

PLOTS 2284 SCALE 1:50000

## H.M. LNFT Land Registry

L0647-201121

TITLE NUMBER

ADMINISTRATIVE AREA

THE GREAT EMPIRE

ISSUED 20 November 2021 .

SCALE **1/50000** 

OWNER ENTITLEMENT