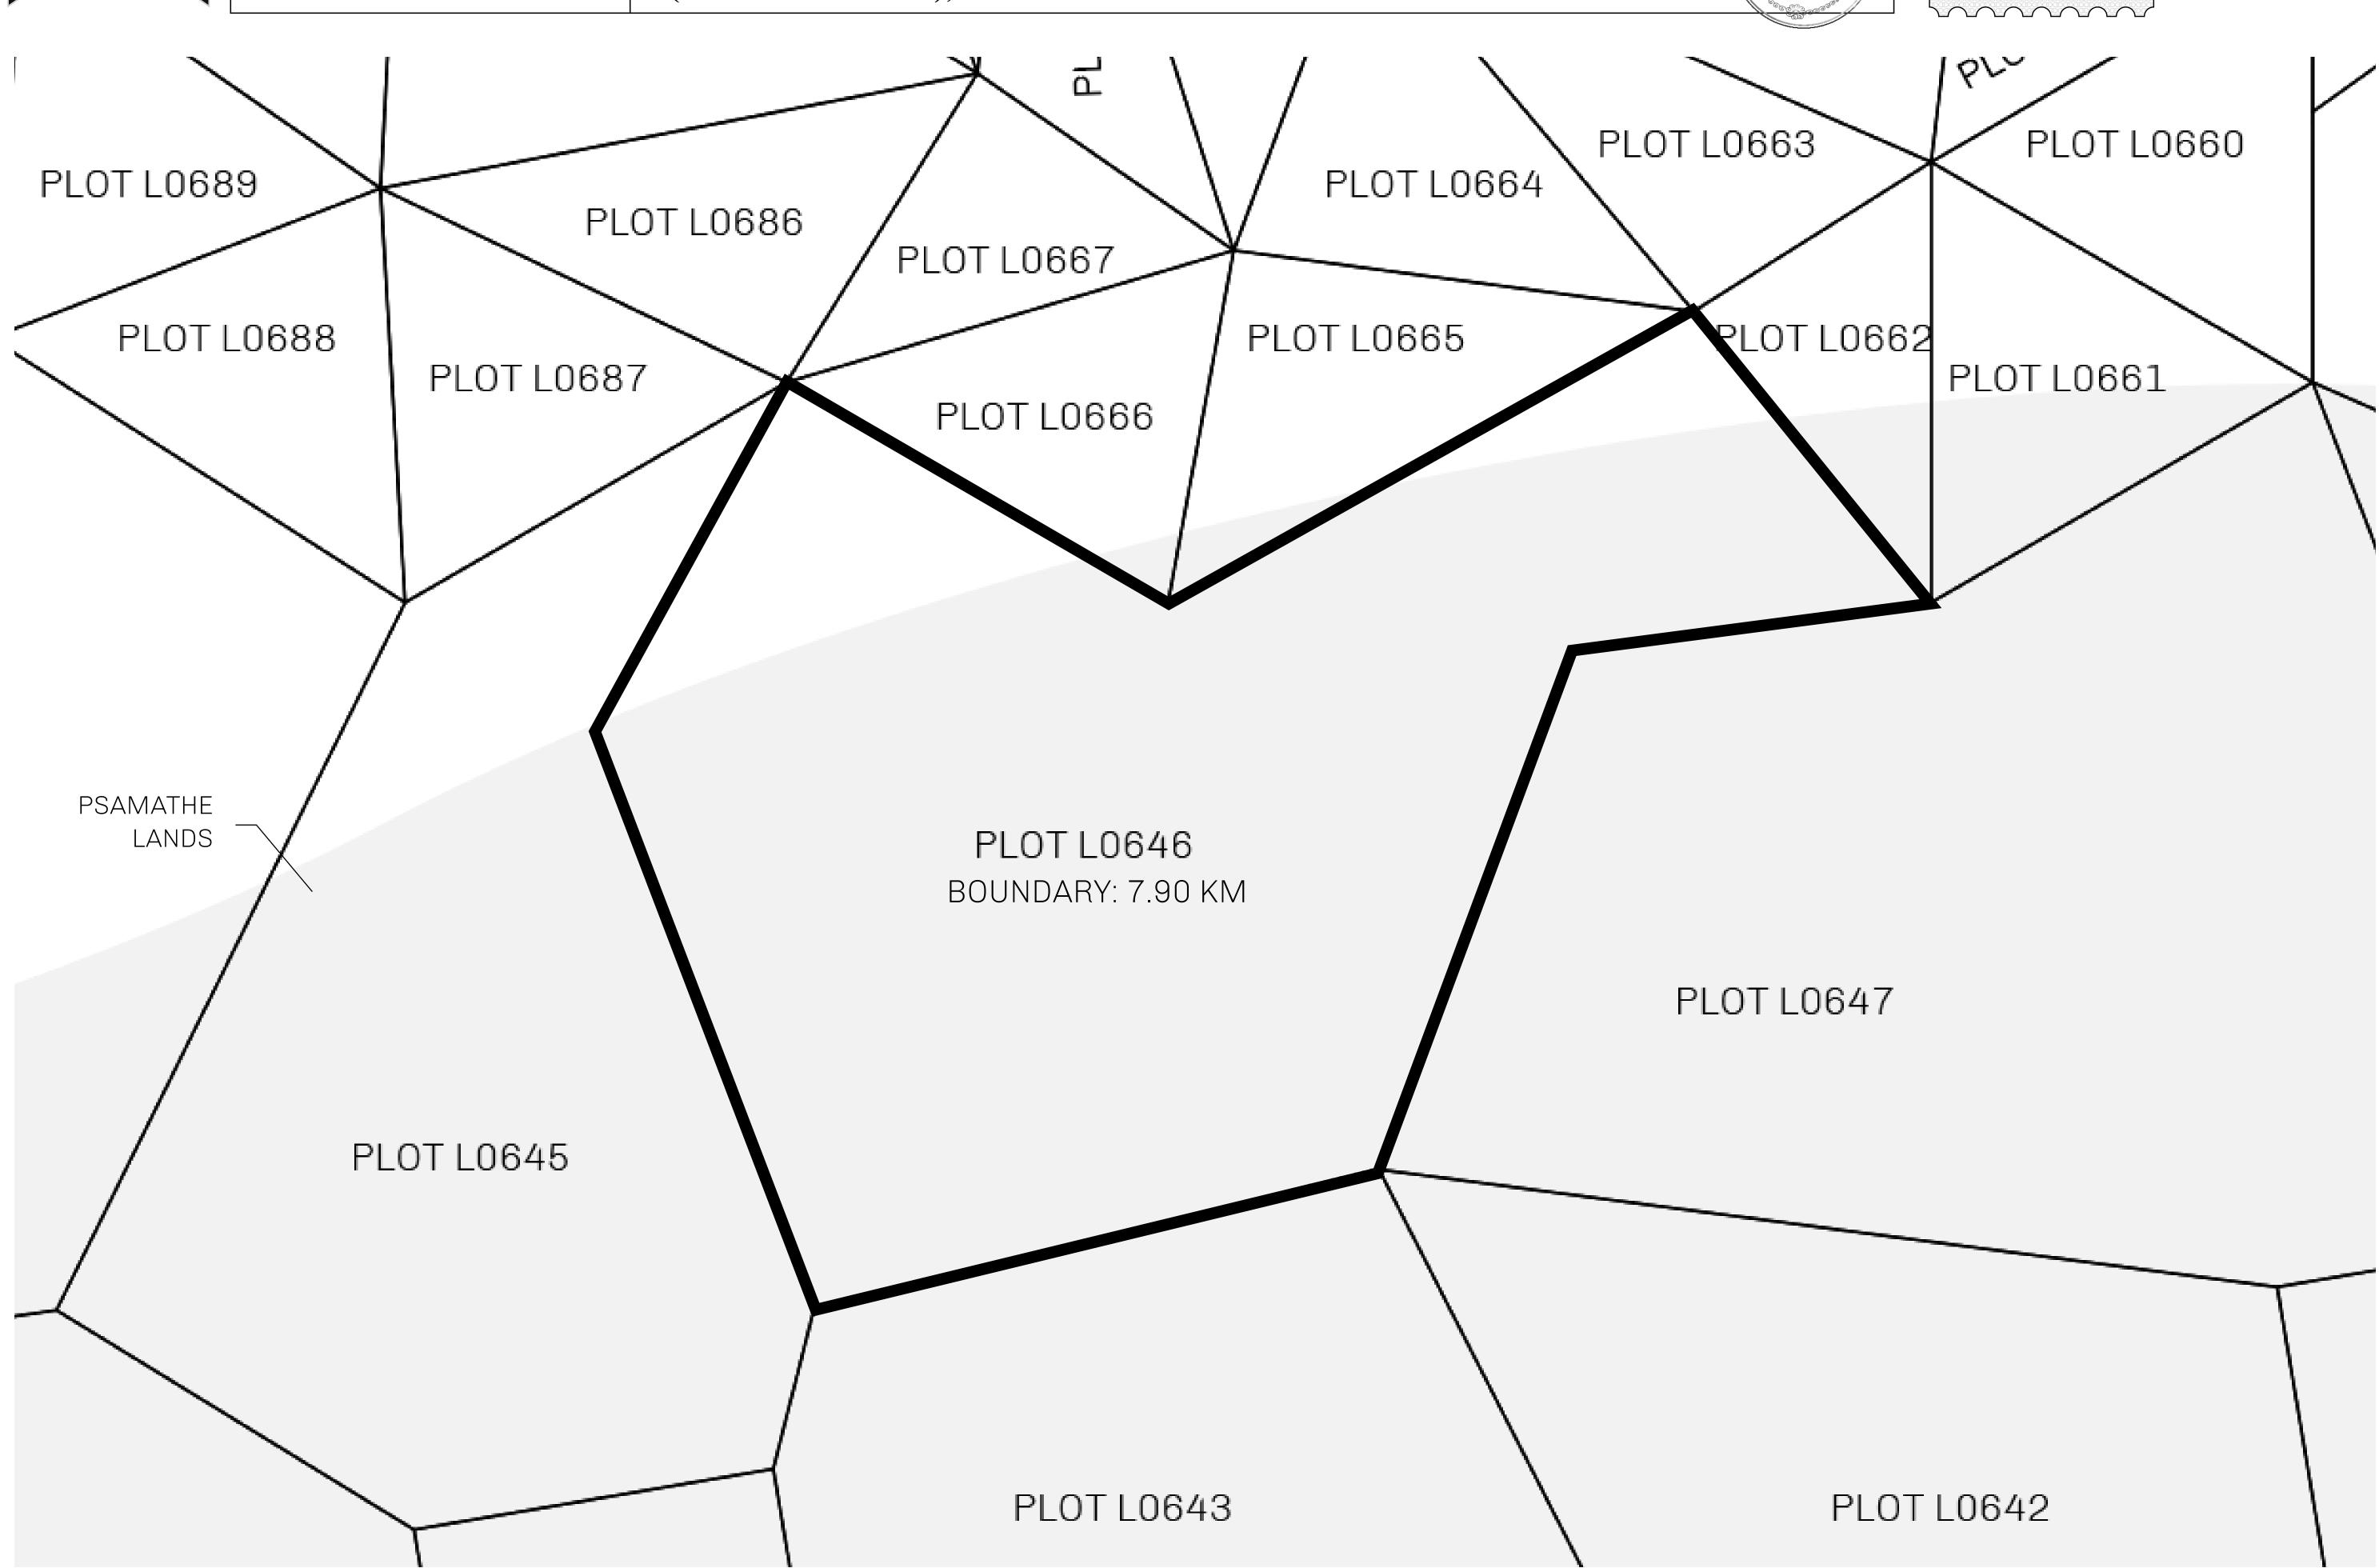

## GEOGRAPHY

COASTLINE 462.64 KM (287.47 MILES)

OCEAN, ROYAUME DE SATOSHI, X BY SL & TERRITORIO LTT ST BORDERS

HIGHEST POINT MOUNT ARES +8120 M

LOWEST POINT NFT PORT 0 M

PLOTS 2284 SCALE 1:50000

## H.M. LNFT Land Registry

TITLE NUMBER

L0646-201121

ADMINISTRATIVE AREA

THE GREAT EMPIRE

ISSUED 20 November 2021

SCALE **1/50000** 

OWNER ENTITLEMENT