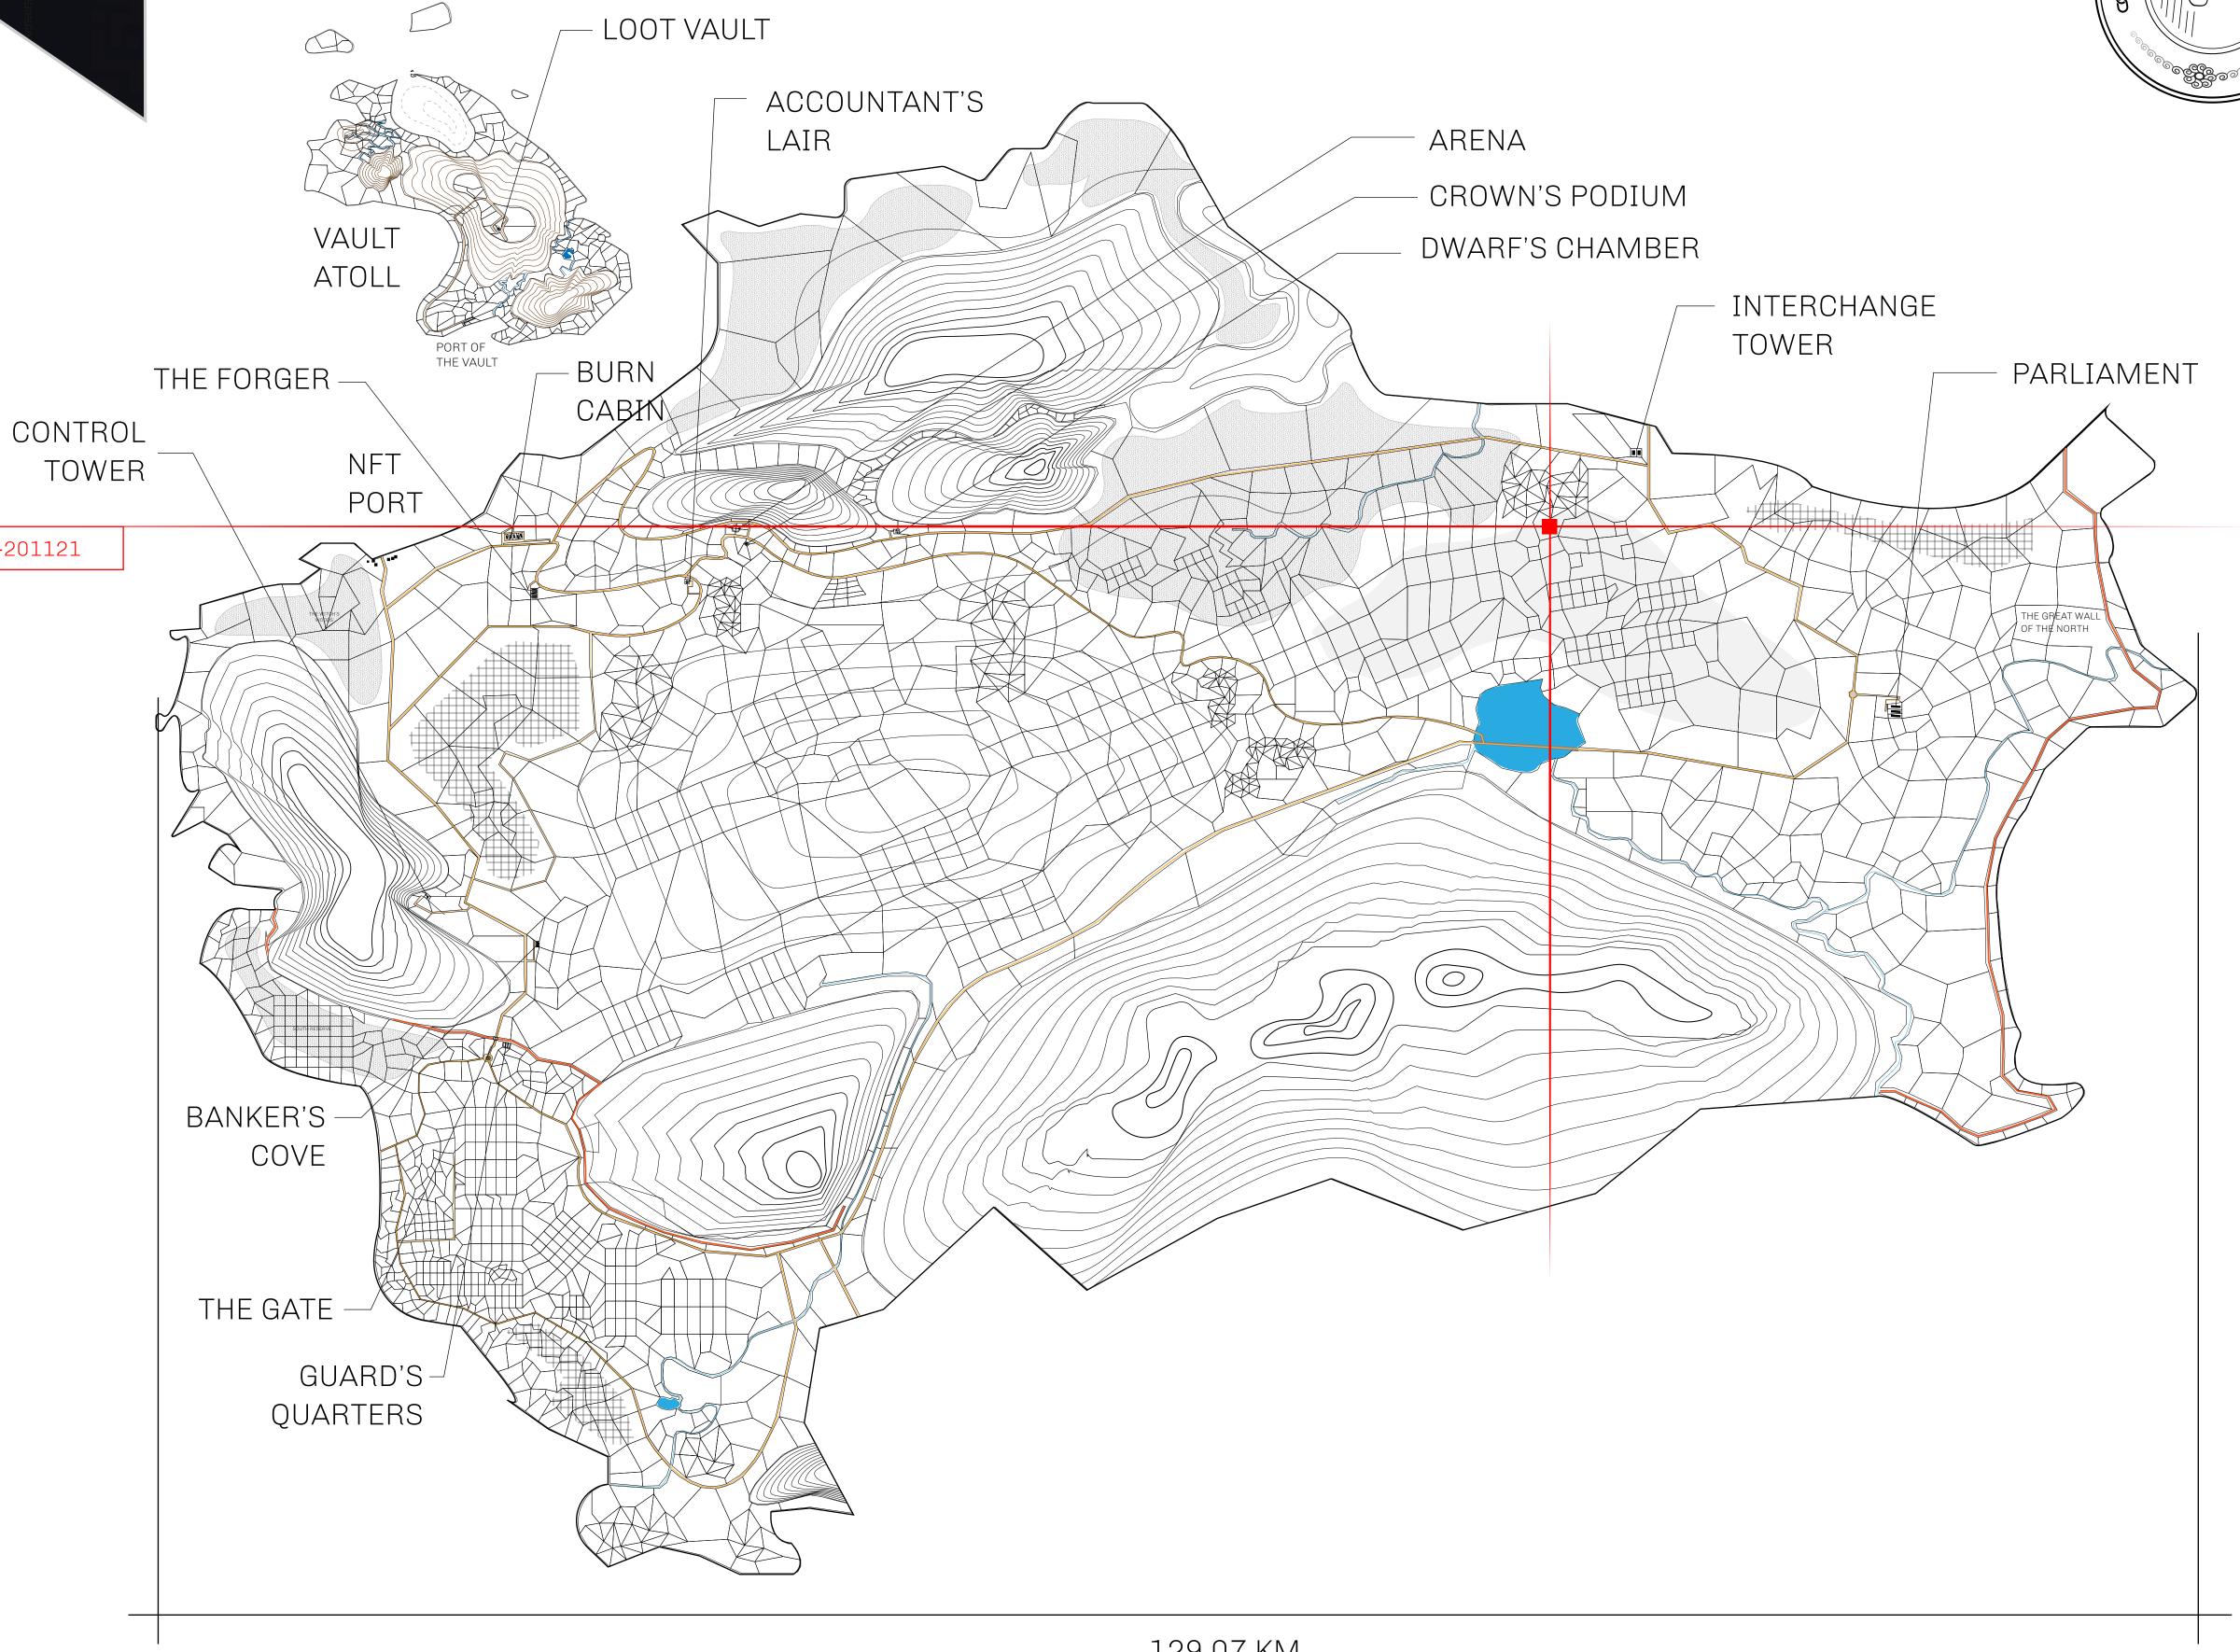

## HER MAJESTY'S GATED WORLD

As an economic and ruling powerhouse, the Great Empire controls the issuance and trade of BUN, LTT, and USDC reward credits. Decisions by its sitting parliamentarians affect Loot NFT World. Following the last war, border controls are tight and only invitees can enter. Each Sunday, all eyes focus on the Arena and the Crown's Podium, where battle-bidding auctions rage. The battle pit is not for the fainthearted and strategy plays a crucial role in winning.

## GEOGRAPHY

COASTLINE 462.64 KM (287.47 MILES)

OCEAN, ROYAUME DE SATOSHI, X BY SL & TERRITORIO LTT ST BORDERS

HIGHEST POINT MOUNT ARES +8120 M

LOWEST POINT NFT PORT 0 M

PLOTS 2284 SCALE 1:50000

## H.M. LNFT Land Registry

TITLE NUMBER

L0646-201121

ADMINISTRATIVE AREA

THE GREAT EMPIRE

ISSUED 20 November 2021

SCALE **1/50000** 

OWNER ENTITLEMENT