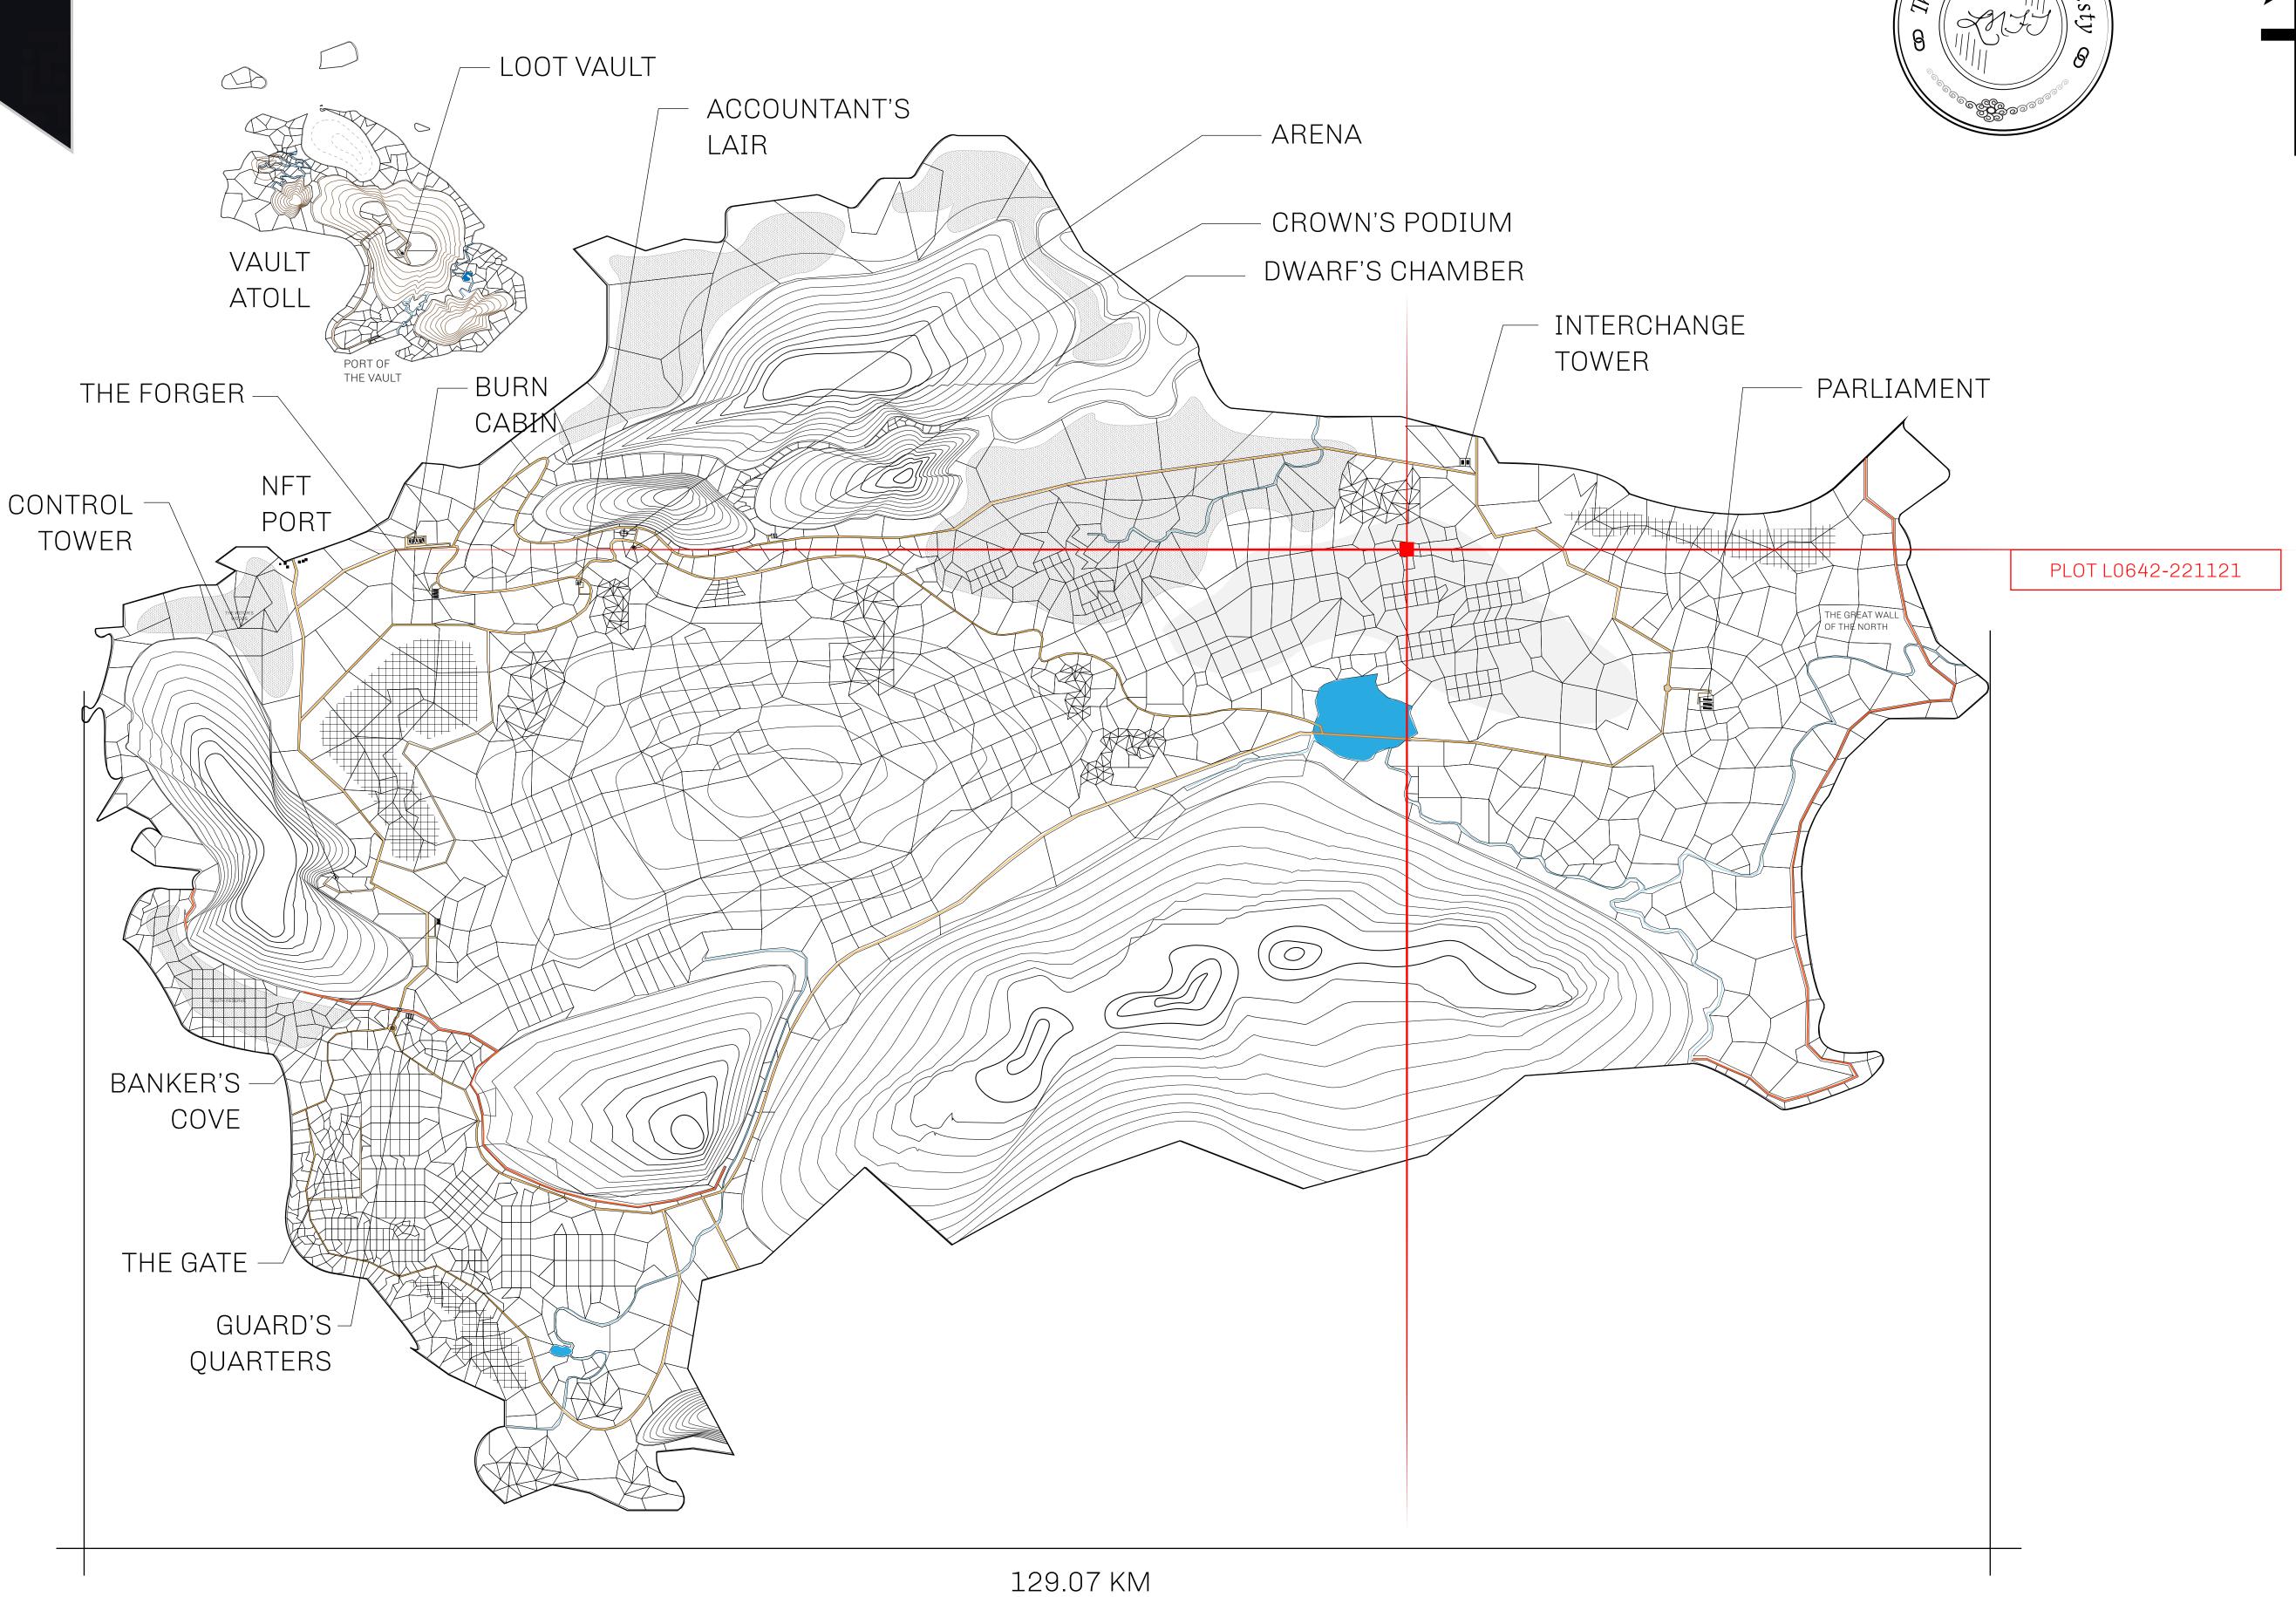

## GEOGRAPHY

COASTLINE 462.64 KM (287.47 MILES)

BORDERS OCEAN, ROYAUME DE SATOSHI, X BY SL & TERRITORIO LTT ST

HIGHEST POINT MOUNT ARES +8120 M

LOWEST POINT NFT PORT 0 M

PLOTS 2284 SCALE 1:50000

## H.M. LNFT Land Registry

DI OTIOO 40

TITLE NUMBER

L0642-221121

ISSUED 22 November 2021

SCALE 1/50000

OWNER ENTITLEMENT

ADMINISTRATIVE AREA