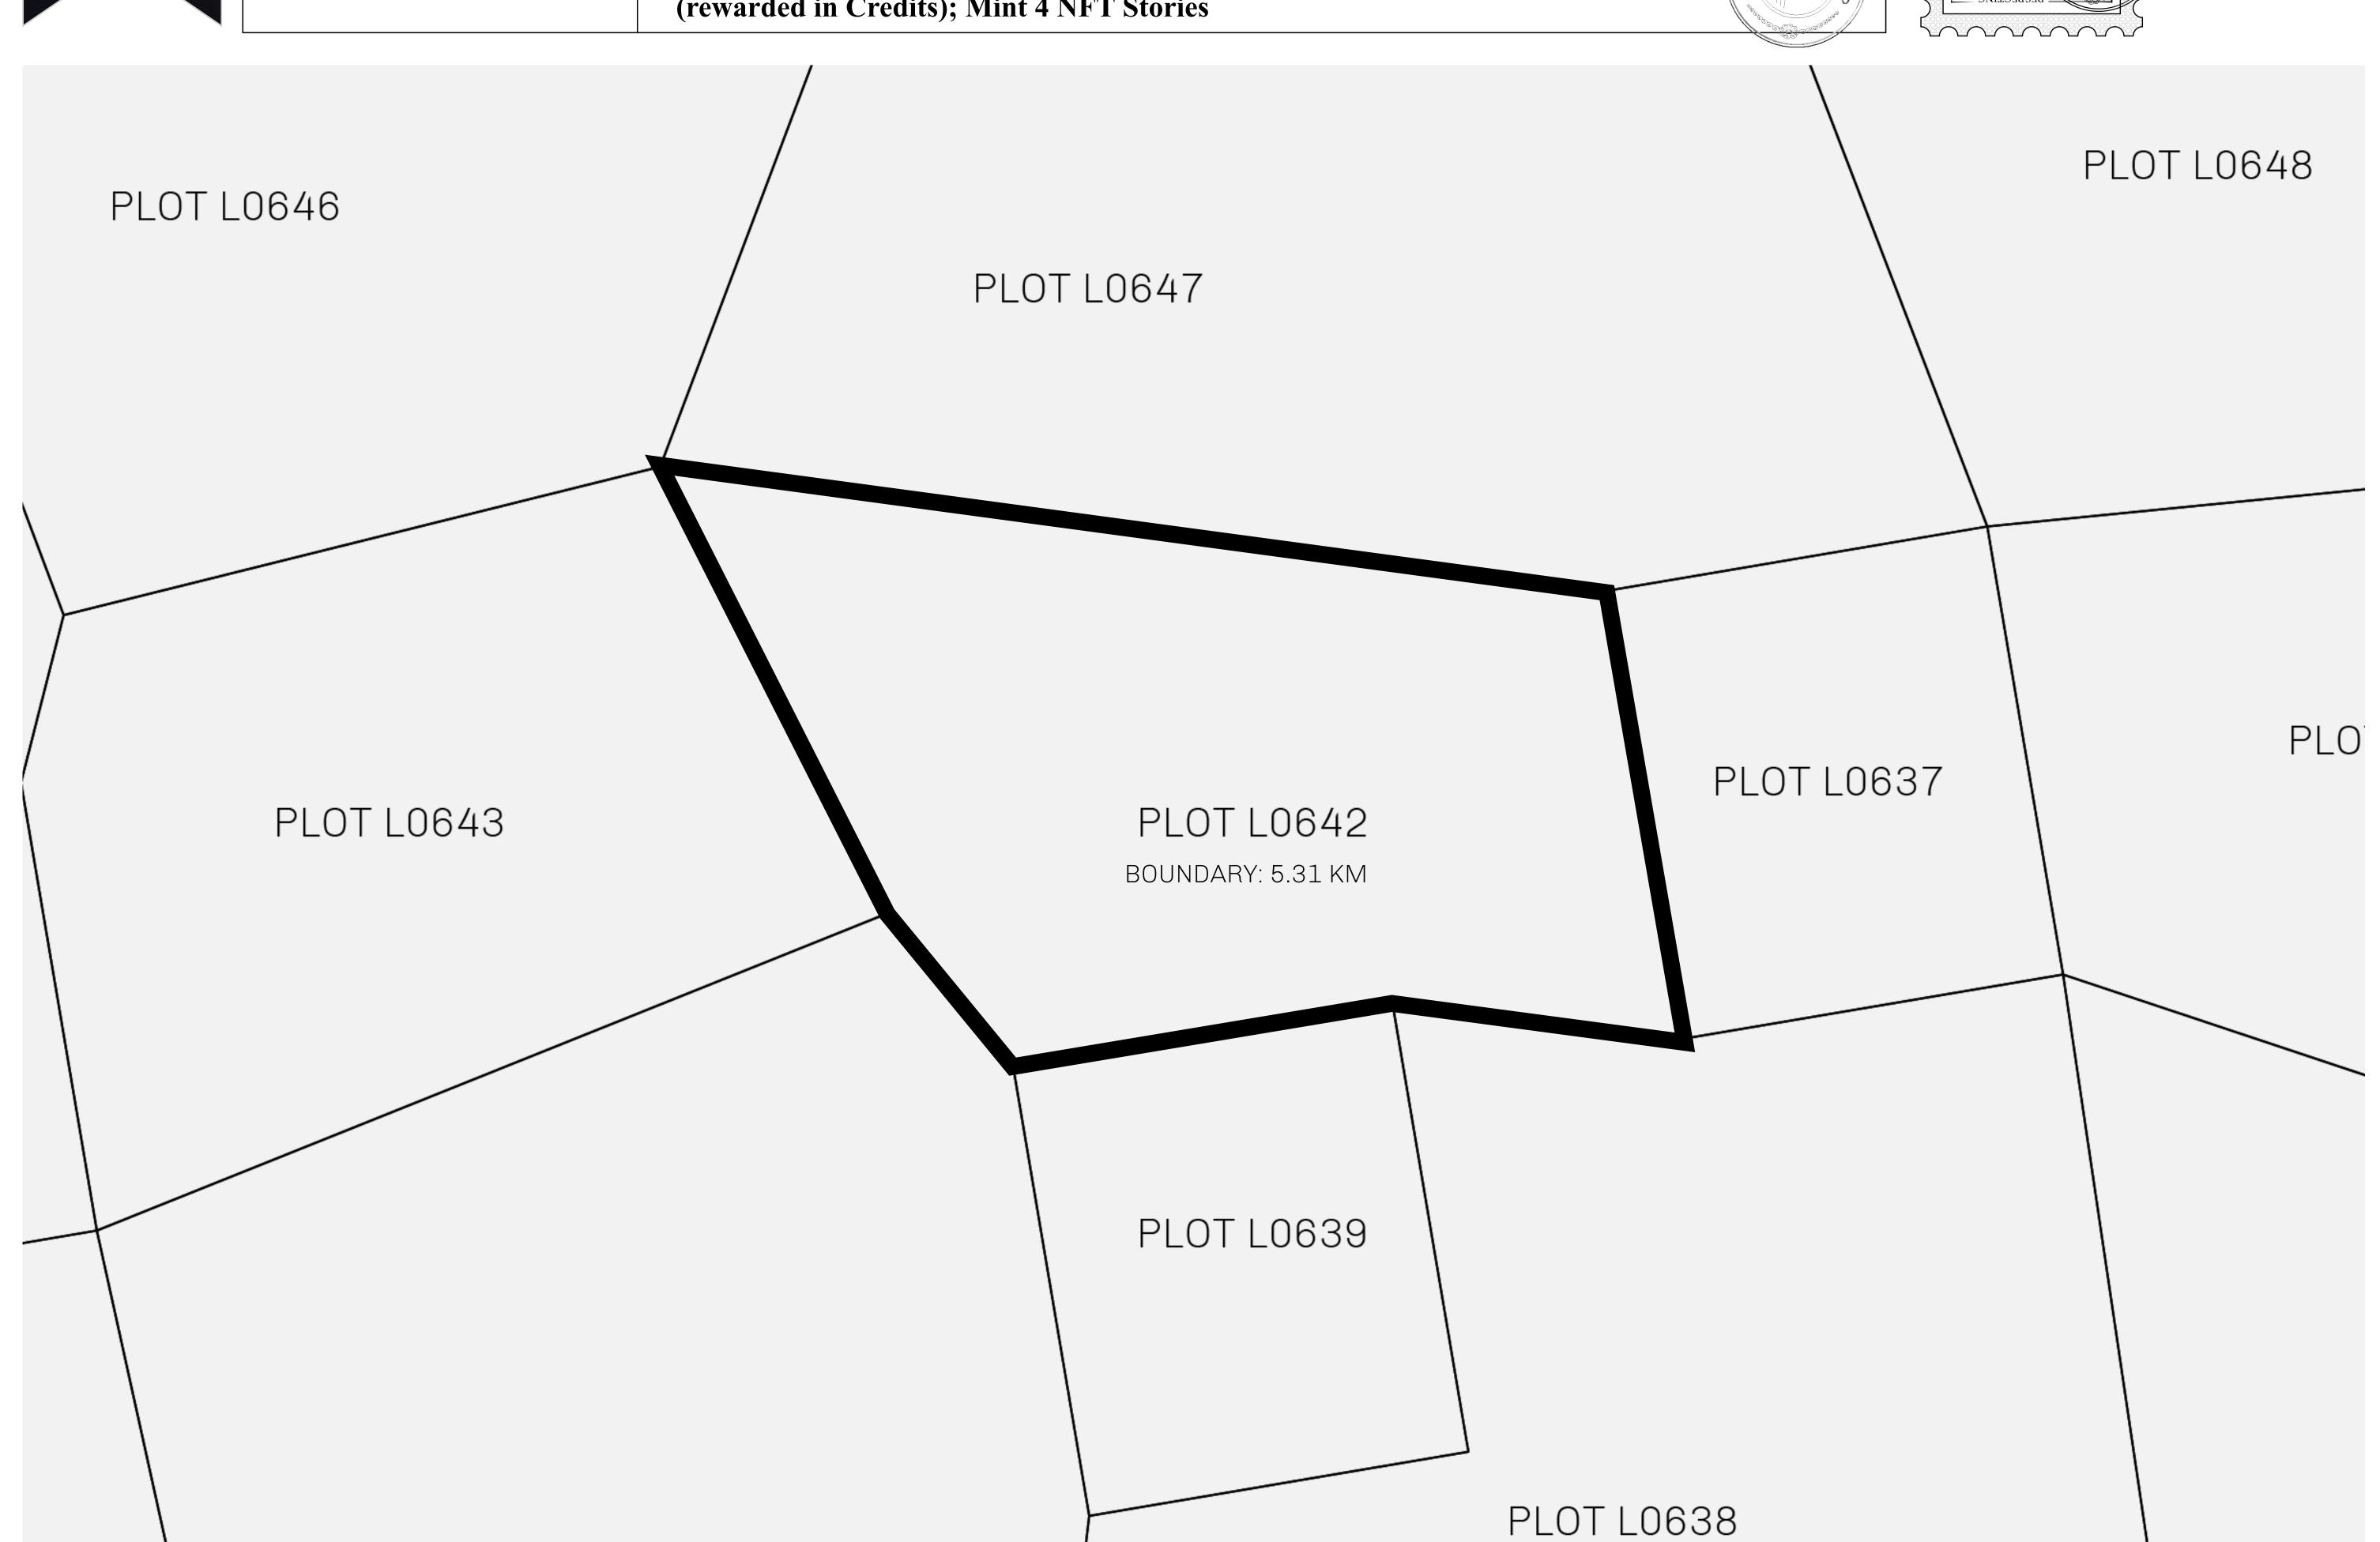

## H.M. LNFT Land Registry

DI OTIOO 40

TITLE NUMBER

L0642-221121

ISSUED 22 November 2021

SCALE 1/50000

OWNER ENTITLEMENT

ADMINISTRATIVE AREA

Type W-GE: Share of 0.3% of all BUN sales based on number of NFT Stories minted

(rewarded in Credits); Mint 4 NFT Stories

THE GREAT EMPIRE