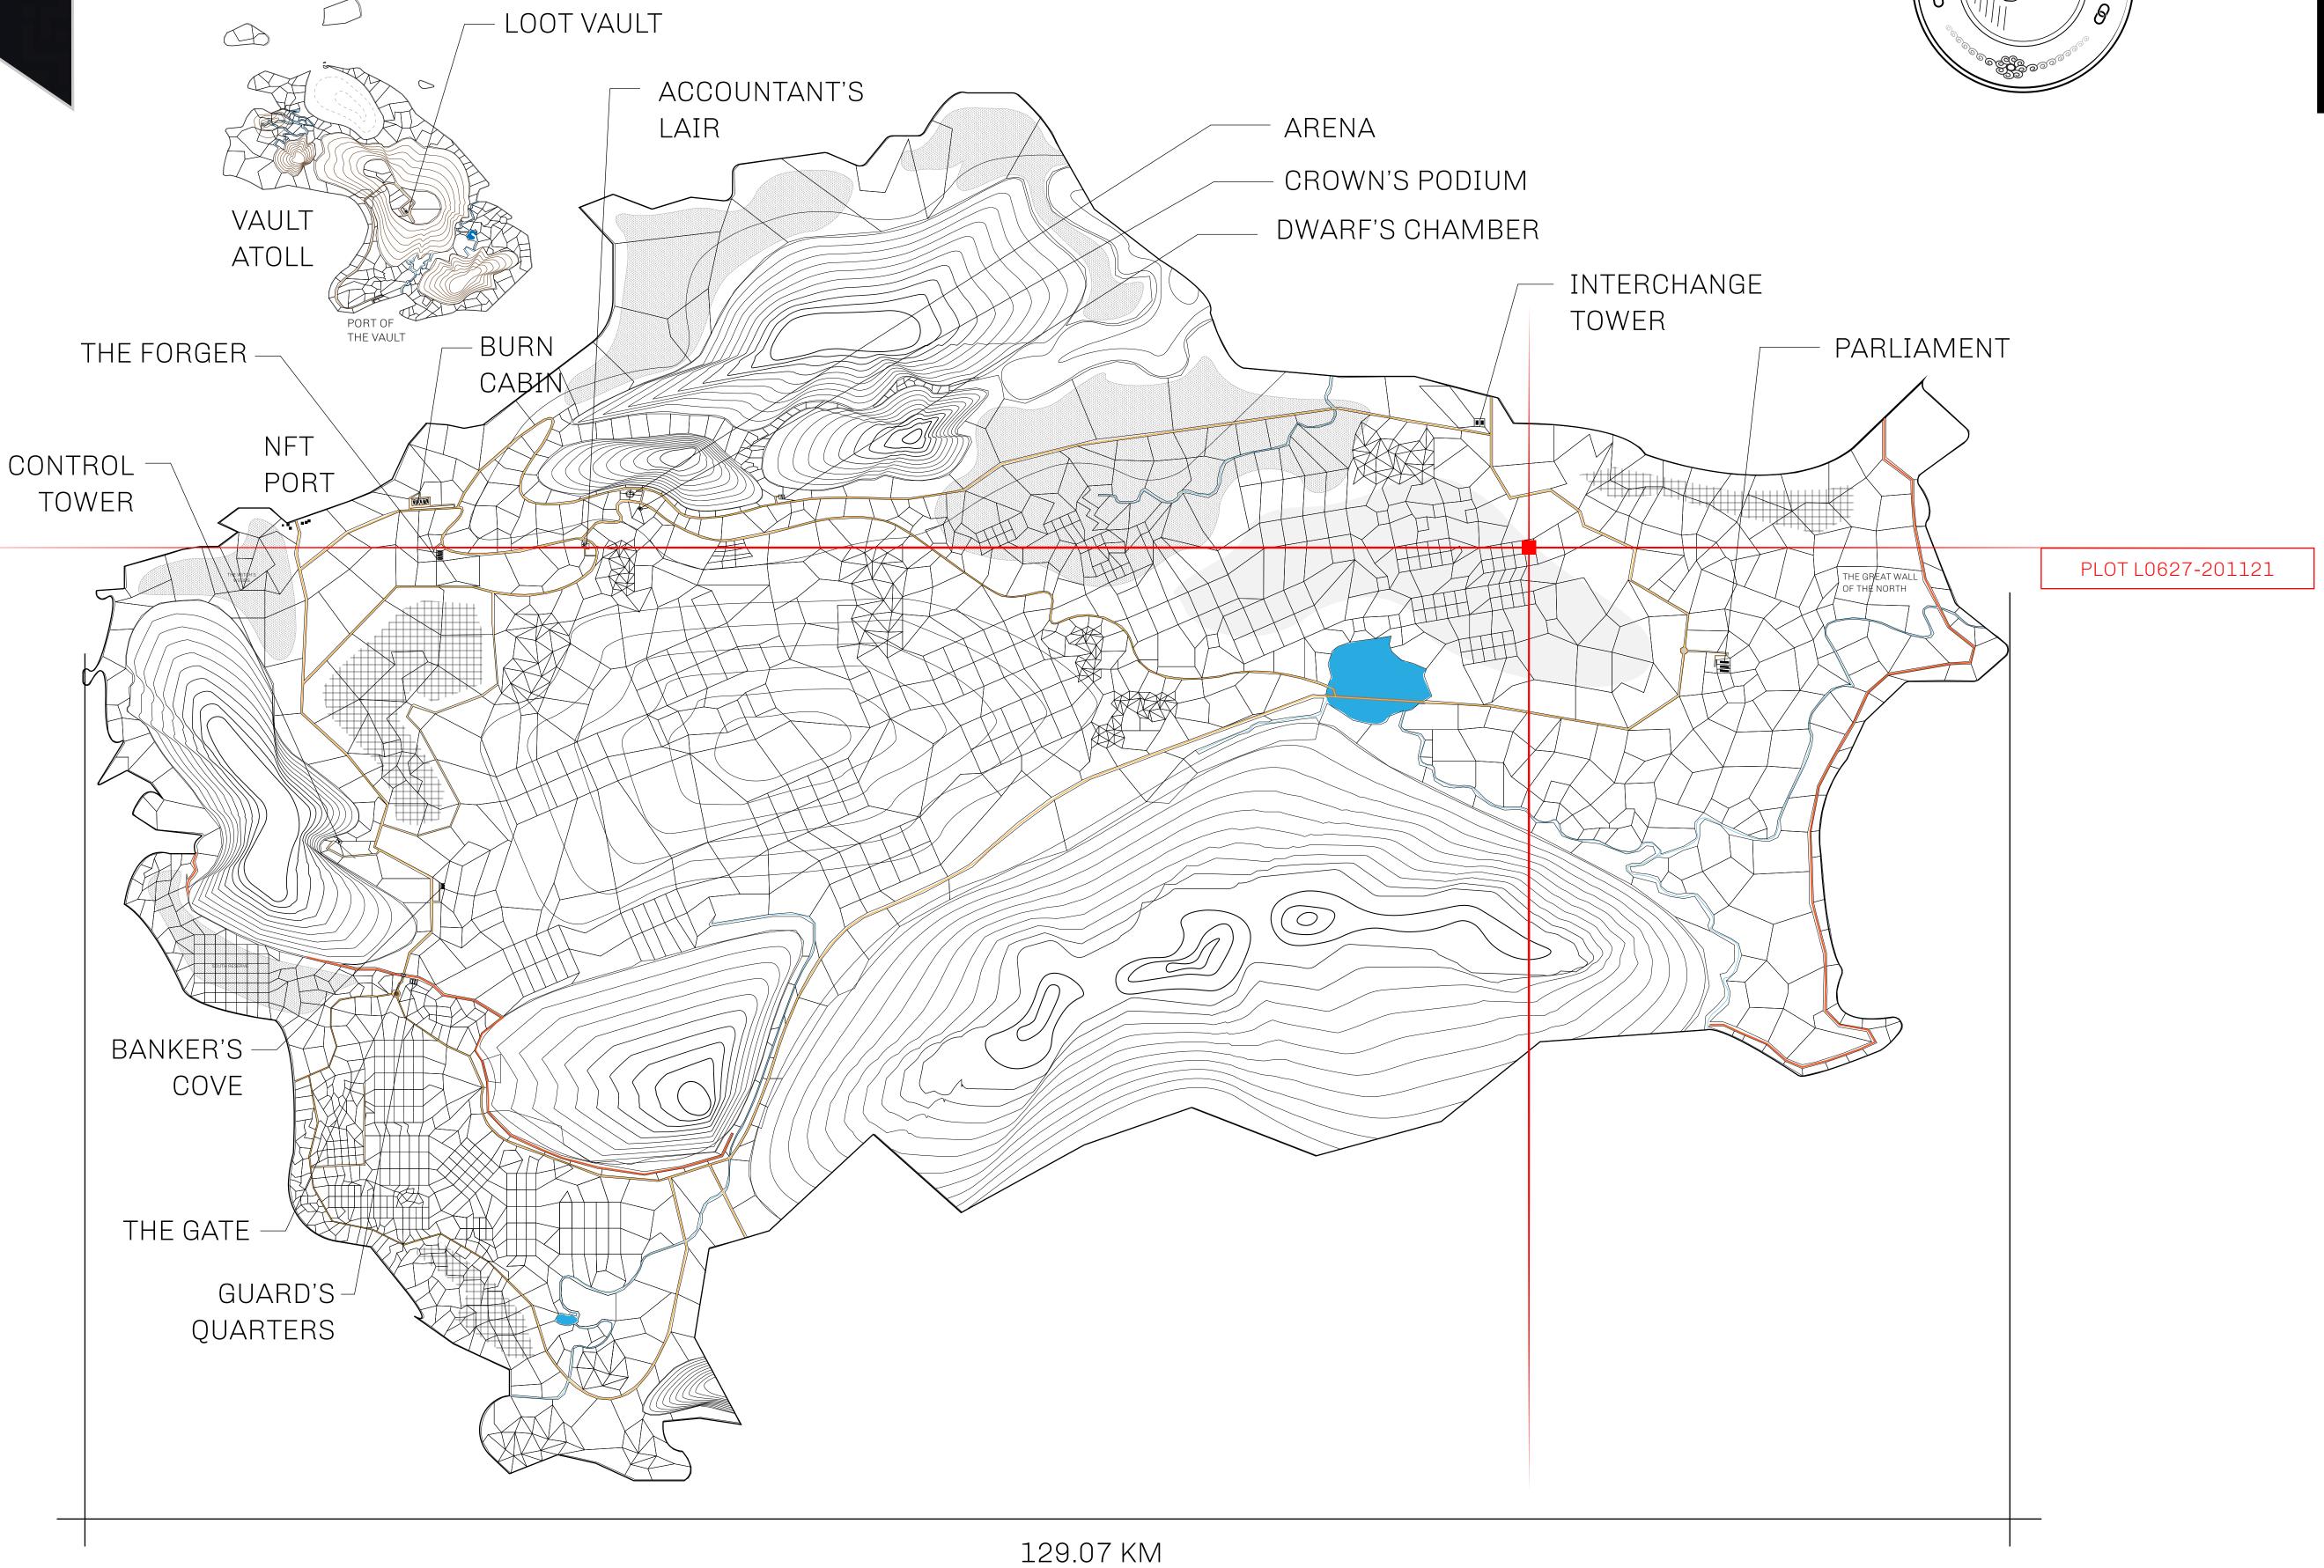

## HER MAJESTY'S GATED WORLD

The largest surface area of all of the realms, the great empire is the most populous country and second only as economic powerhouse to X by SL. Within its borders, the parliament sits, banks issue BUN, LTT, and USDC credits, auctions happen in the arena, NFTs are minted and custodied, in addition to containing other commercial activities. Following the last war, border controls are tight and only persons invited can come in.

## GEOGRAPHY

COASTLINE 462.64 KM (287.47 MILES)

BORDERS OCEAN, ROYAUME DE SATOSHI, X BY SL & TERRITORIO LTT ST

HIGHEST POINT MOUNT ARES +8120 M

LOWEST POINT NFT PORT 0 M

PLOTS 2284 SCALE 1:50000

## H.M. LNFT Land Registry

L0627-201121

TITLE NUMBER

ADMINISTRATIVE AREA

THE GREAT EMPIRE

ISSUED 20 November 2021

SCALE 1/50000

OWNER ENTITLEMENT