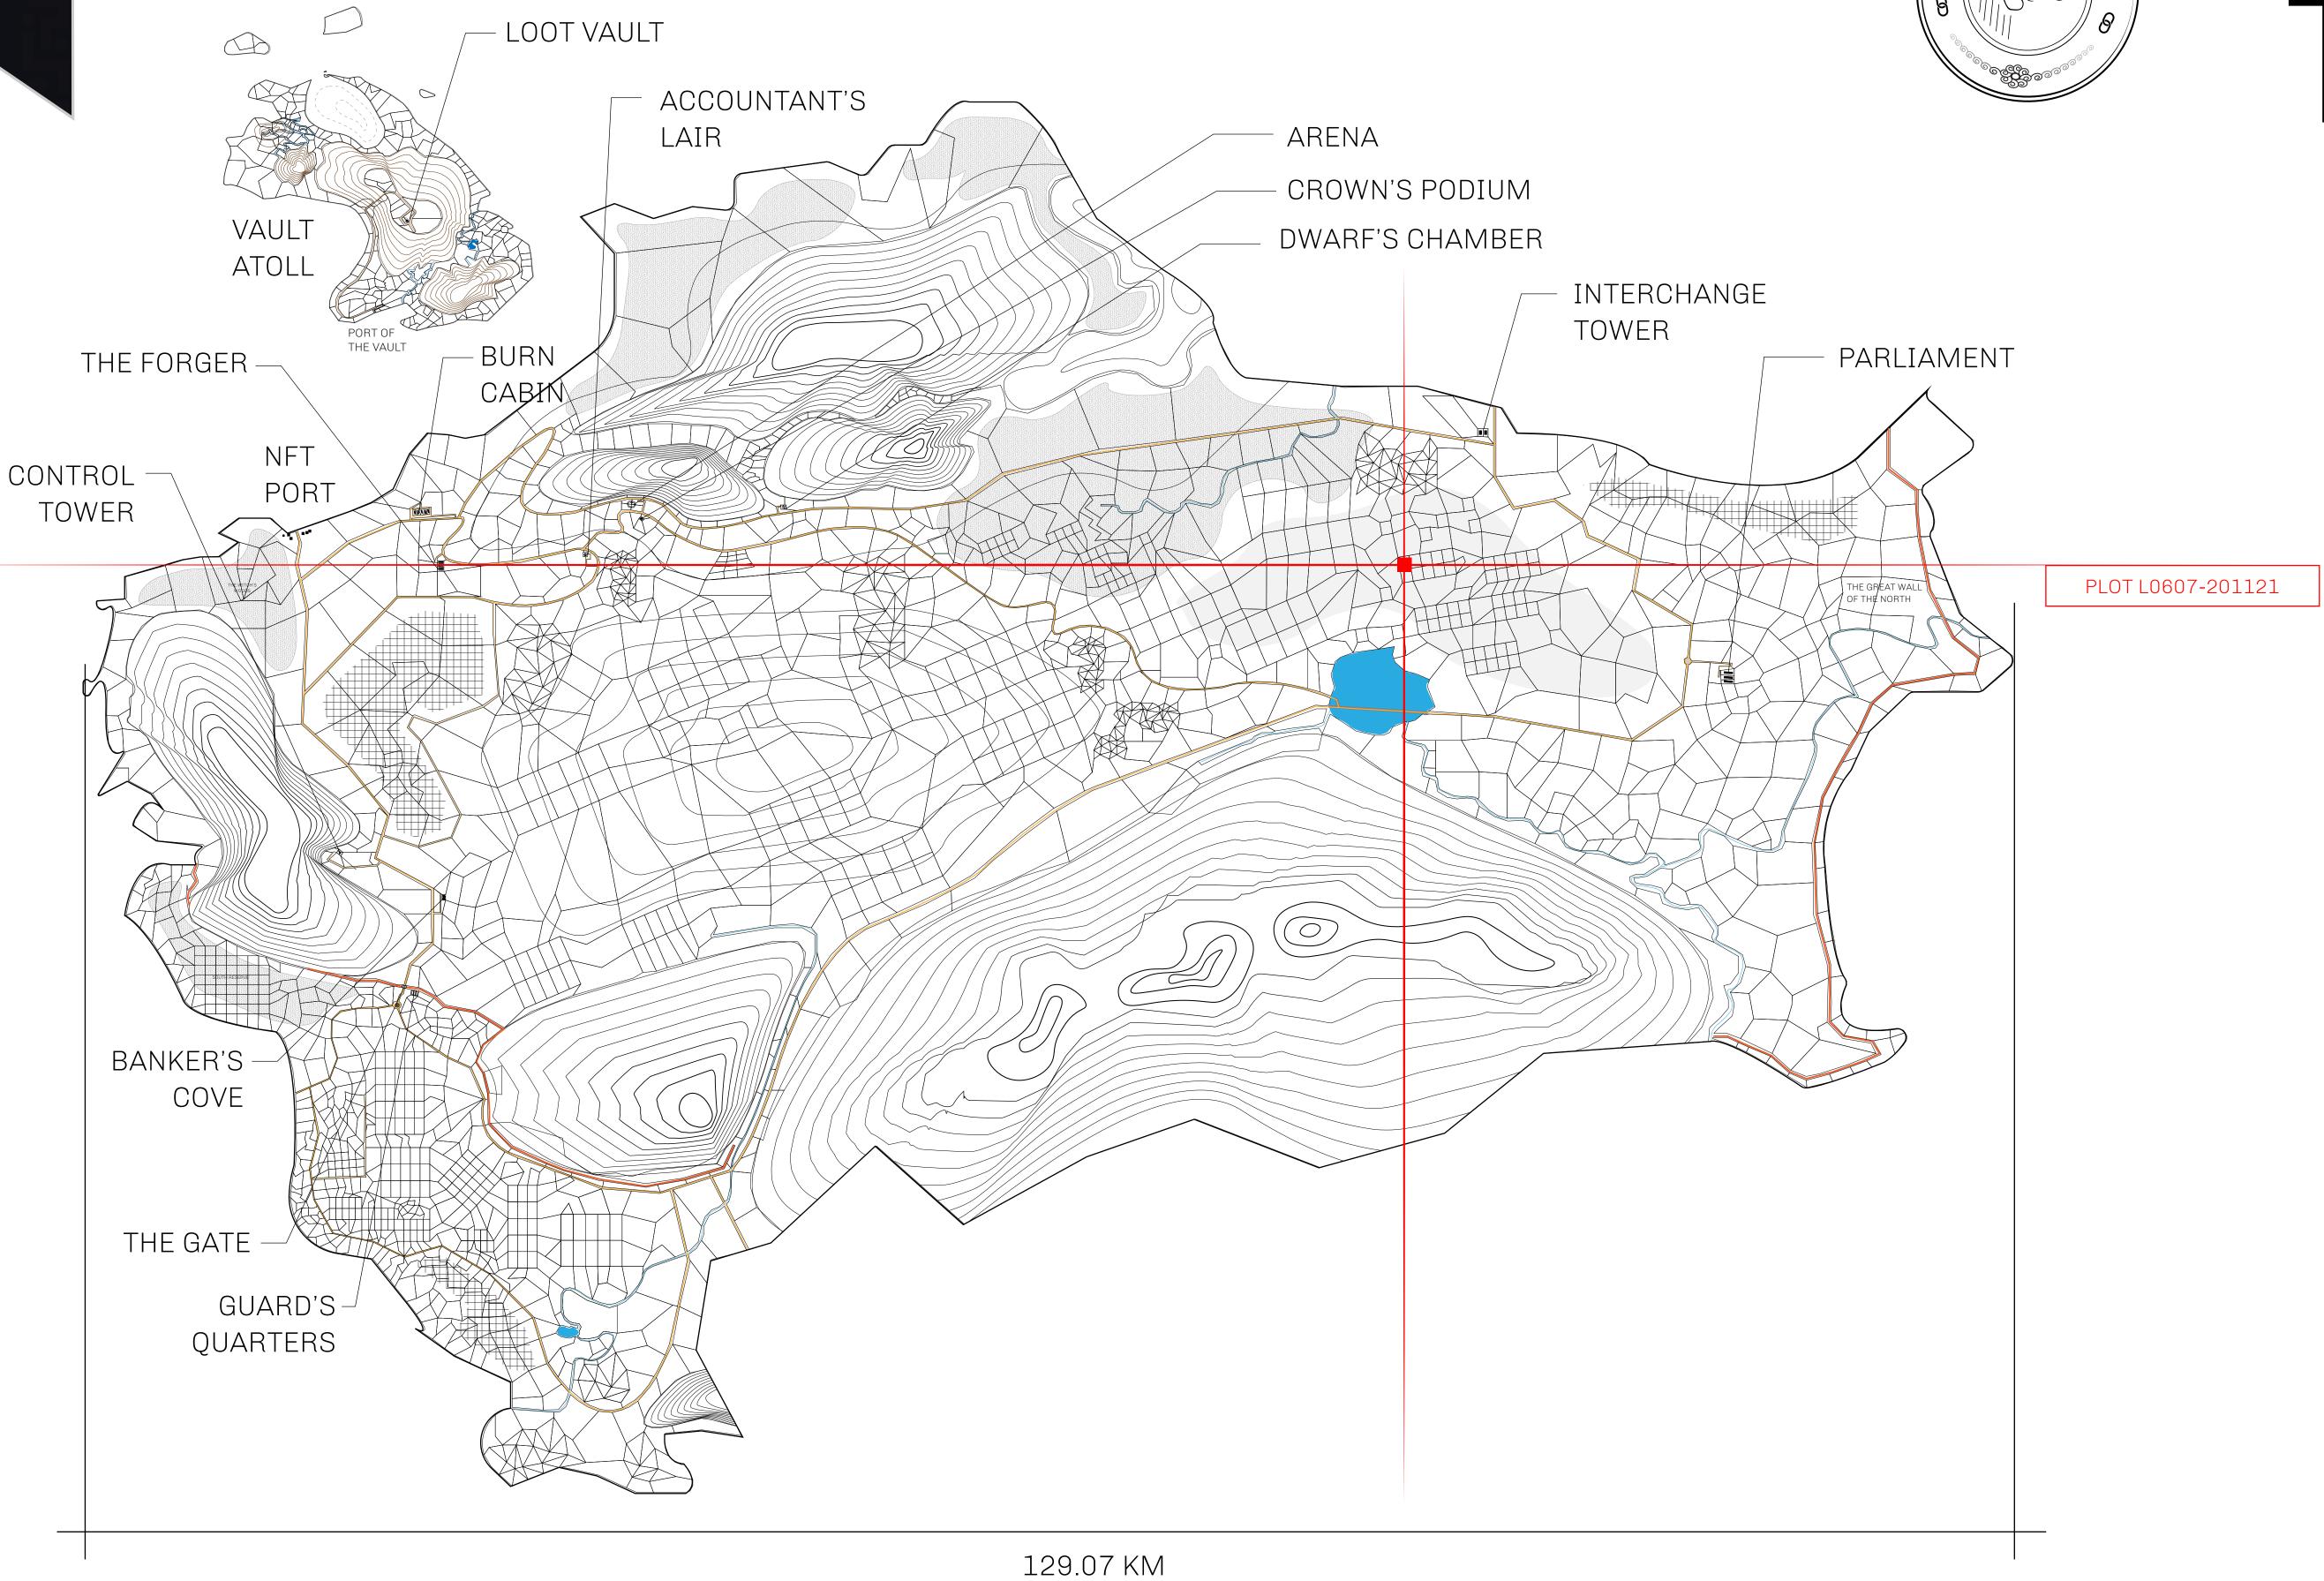

## HER MAJESTY'S GATED WORLD

The largest surface area of all of the realms, the great empire is the most populous country and second only as economic powerhouse to X by SL. Within its borders, the parliament sits, banks issue BUN, LTT, and USDC credits, auctions happen in the arena, NFTs are minted and custodied, in addition to containing other commercial activities. Following the last war, border controls are tight and only persons invited can come in.

## GEOGRAPHY

COASTLINE 462.64 KM (287.47 MILES)

BORDERS OCEAN, ROYAUME DE SATOSHI, X BY SL & TERRITORIO LTT ST

HIGHEST POINT MOUNT ARES +8120 M

LOWEST POINT NFT PORT 0 M

PLOTS 2284 SCALE 1:50000