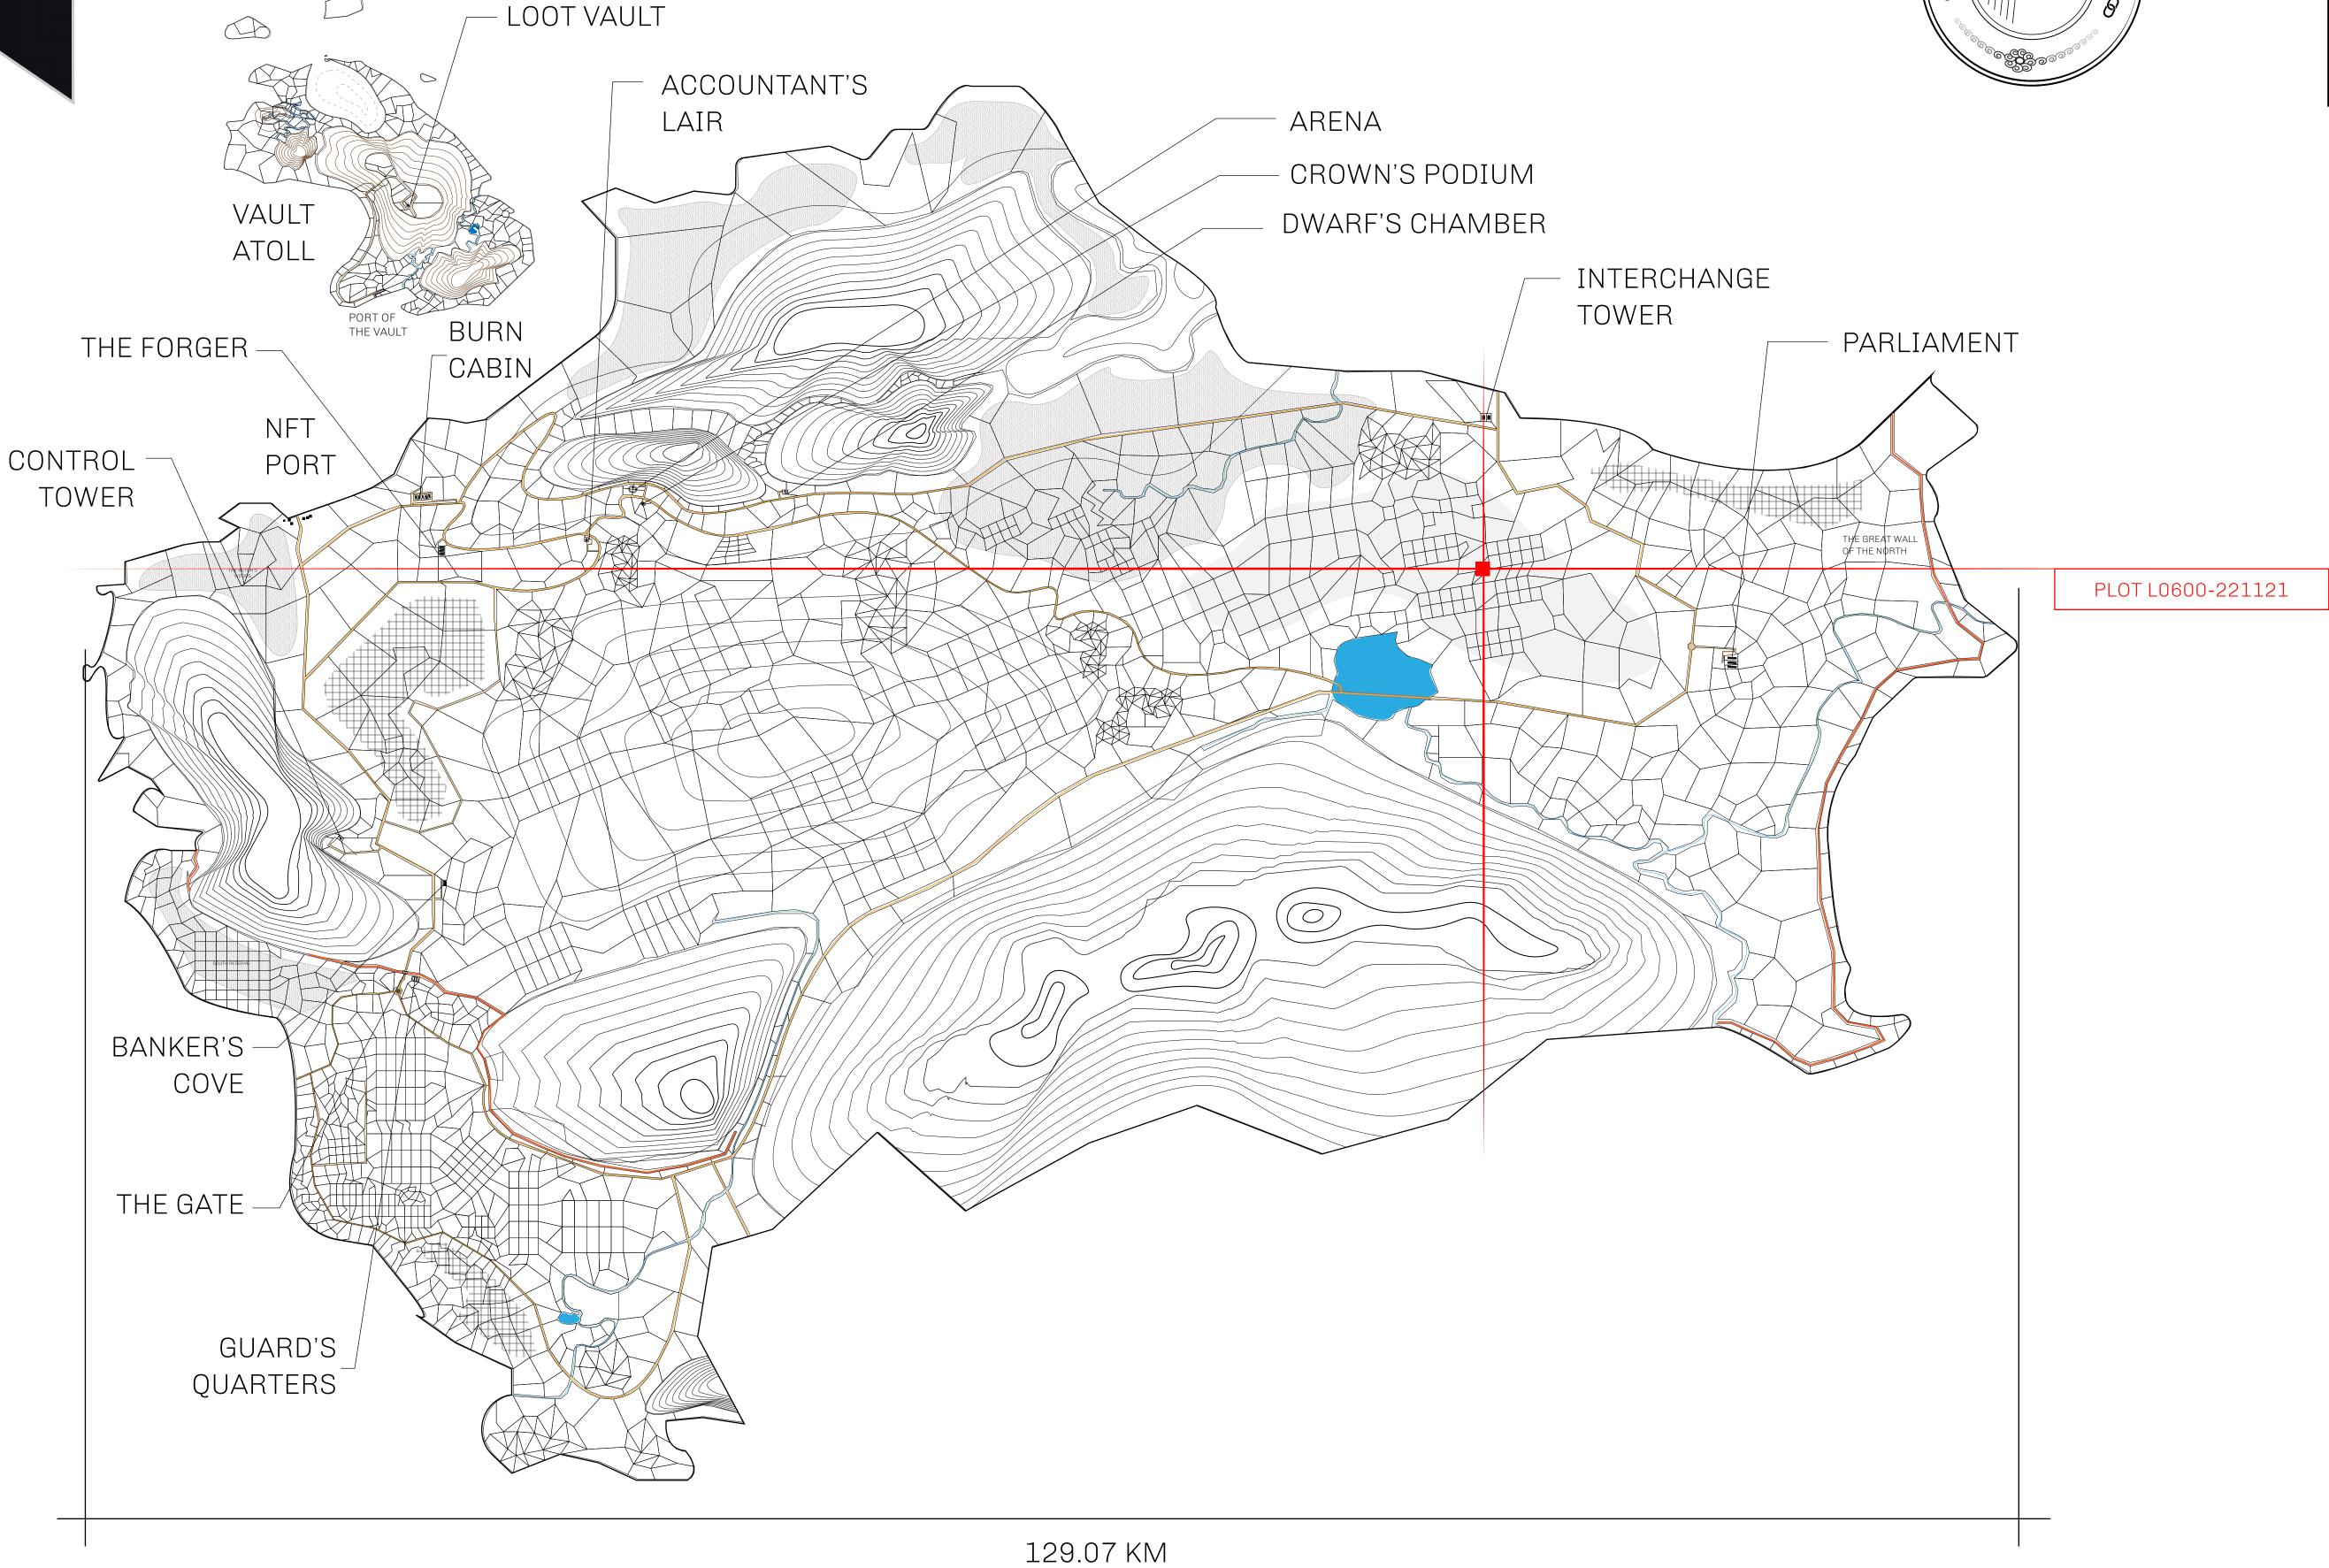

## HER MAJESTY'S GATED WORLD

As an economic and ruling powerhouse, the Great Empire controls the issuance and trade of BUN, LTT, and USDC reward credits. Decisions by its sitting parliamentarians affect Loot NFT World. Following the last war, border controls are tight and only invitees can enter. Each Sunday, all eyes focus on the Arena and the Crown's Podium, where battle-bidding auctions rage. The battle pit is not for the fainthearted and strategy plays a crucial role in winning.

## GEOGRAPHY

COASTLINE 462.64 KM (287.47 MILES)

OCEAN, ROYAUME DE SATOSHI, X BY SL & TERRITORIO LTT ST BORDERS

HIGHEST POINT MOUNT ARES +8120 M

LOWEST POINT NFT PORT 0 M

PLOTS 2284 SCALE 1:50000

## H.M. LNFT Land Registry

0.000 001101

L0600-221121

TITLE NUMBER

ADMINISTRATIVE AREA

THE GREAT EMPIRE

ISSUED 22 November 2021

SCALE 1/50000