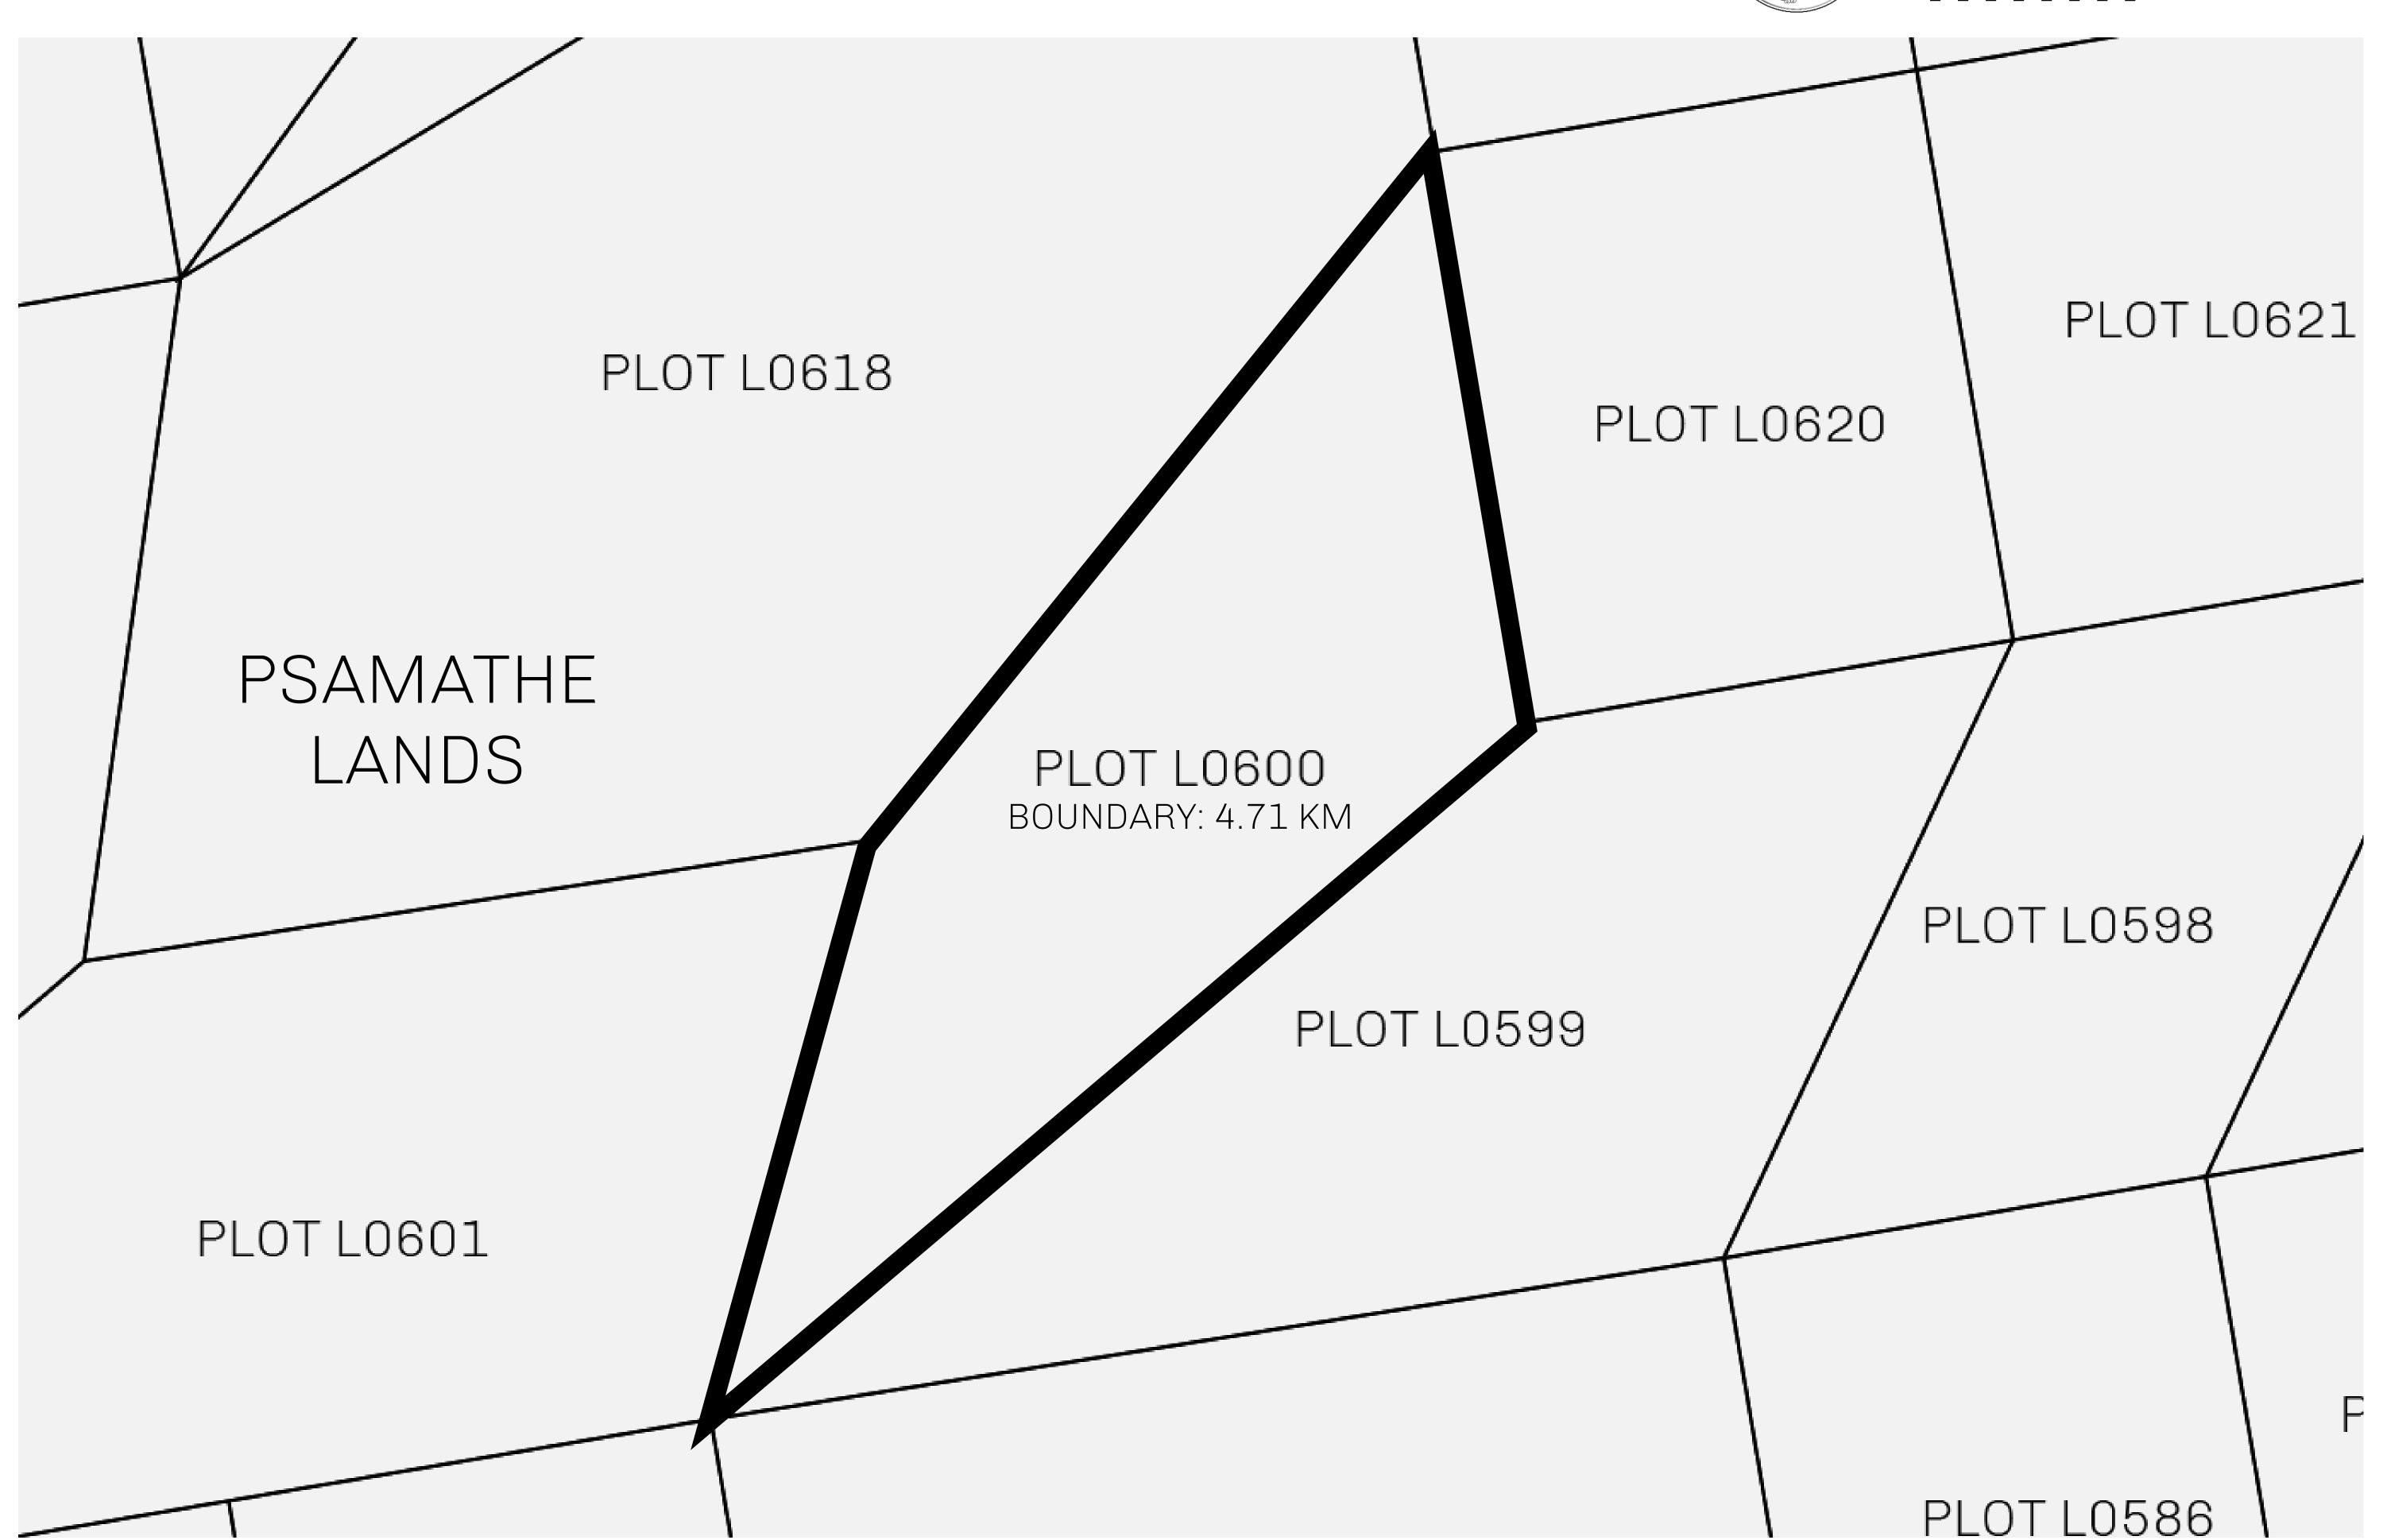

## GEOGRAPHY

COASTLINE 462.64 KM (287.47 MILES)

OCEAN, ROYAUME DE SATOSHI, X BY SL & TERRITORIO LTT ST BORDERS

HIGHEST POINT MOUNT ARES +8120 M

LOWEST POINT NFT PORT 0 M

PLOTS 2284 SCALE 1:50000

## H.M. LNFT Land Registry

0.000 001101

L0600-221121

TITLE NUMBER

ADMINISTRATIVE AREA

THE GREAT EMPIRE

ISSUED 22 November 2021

SCALE 1/50000