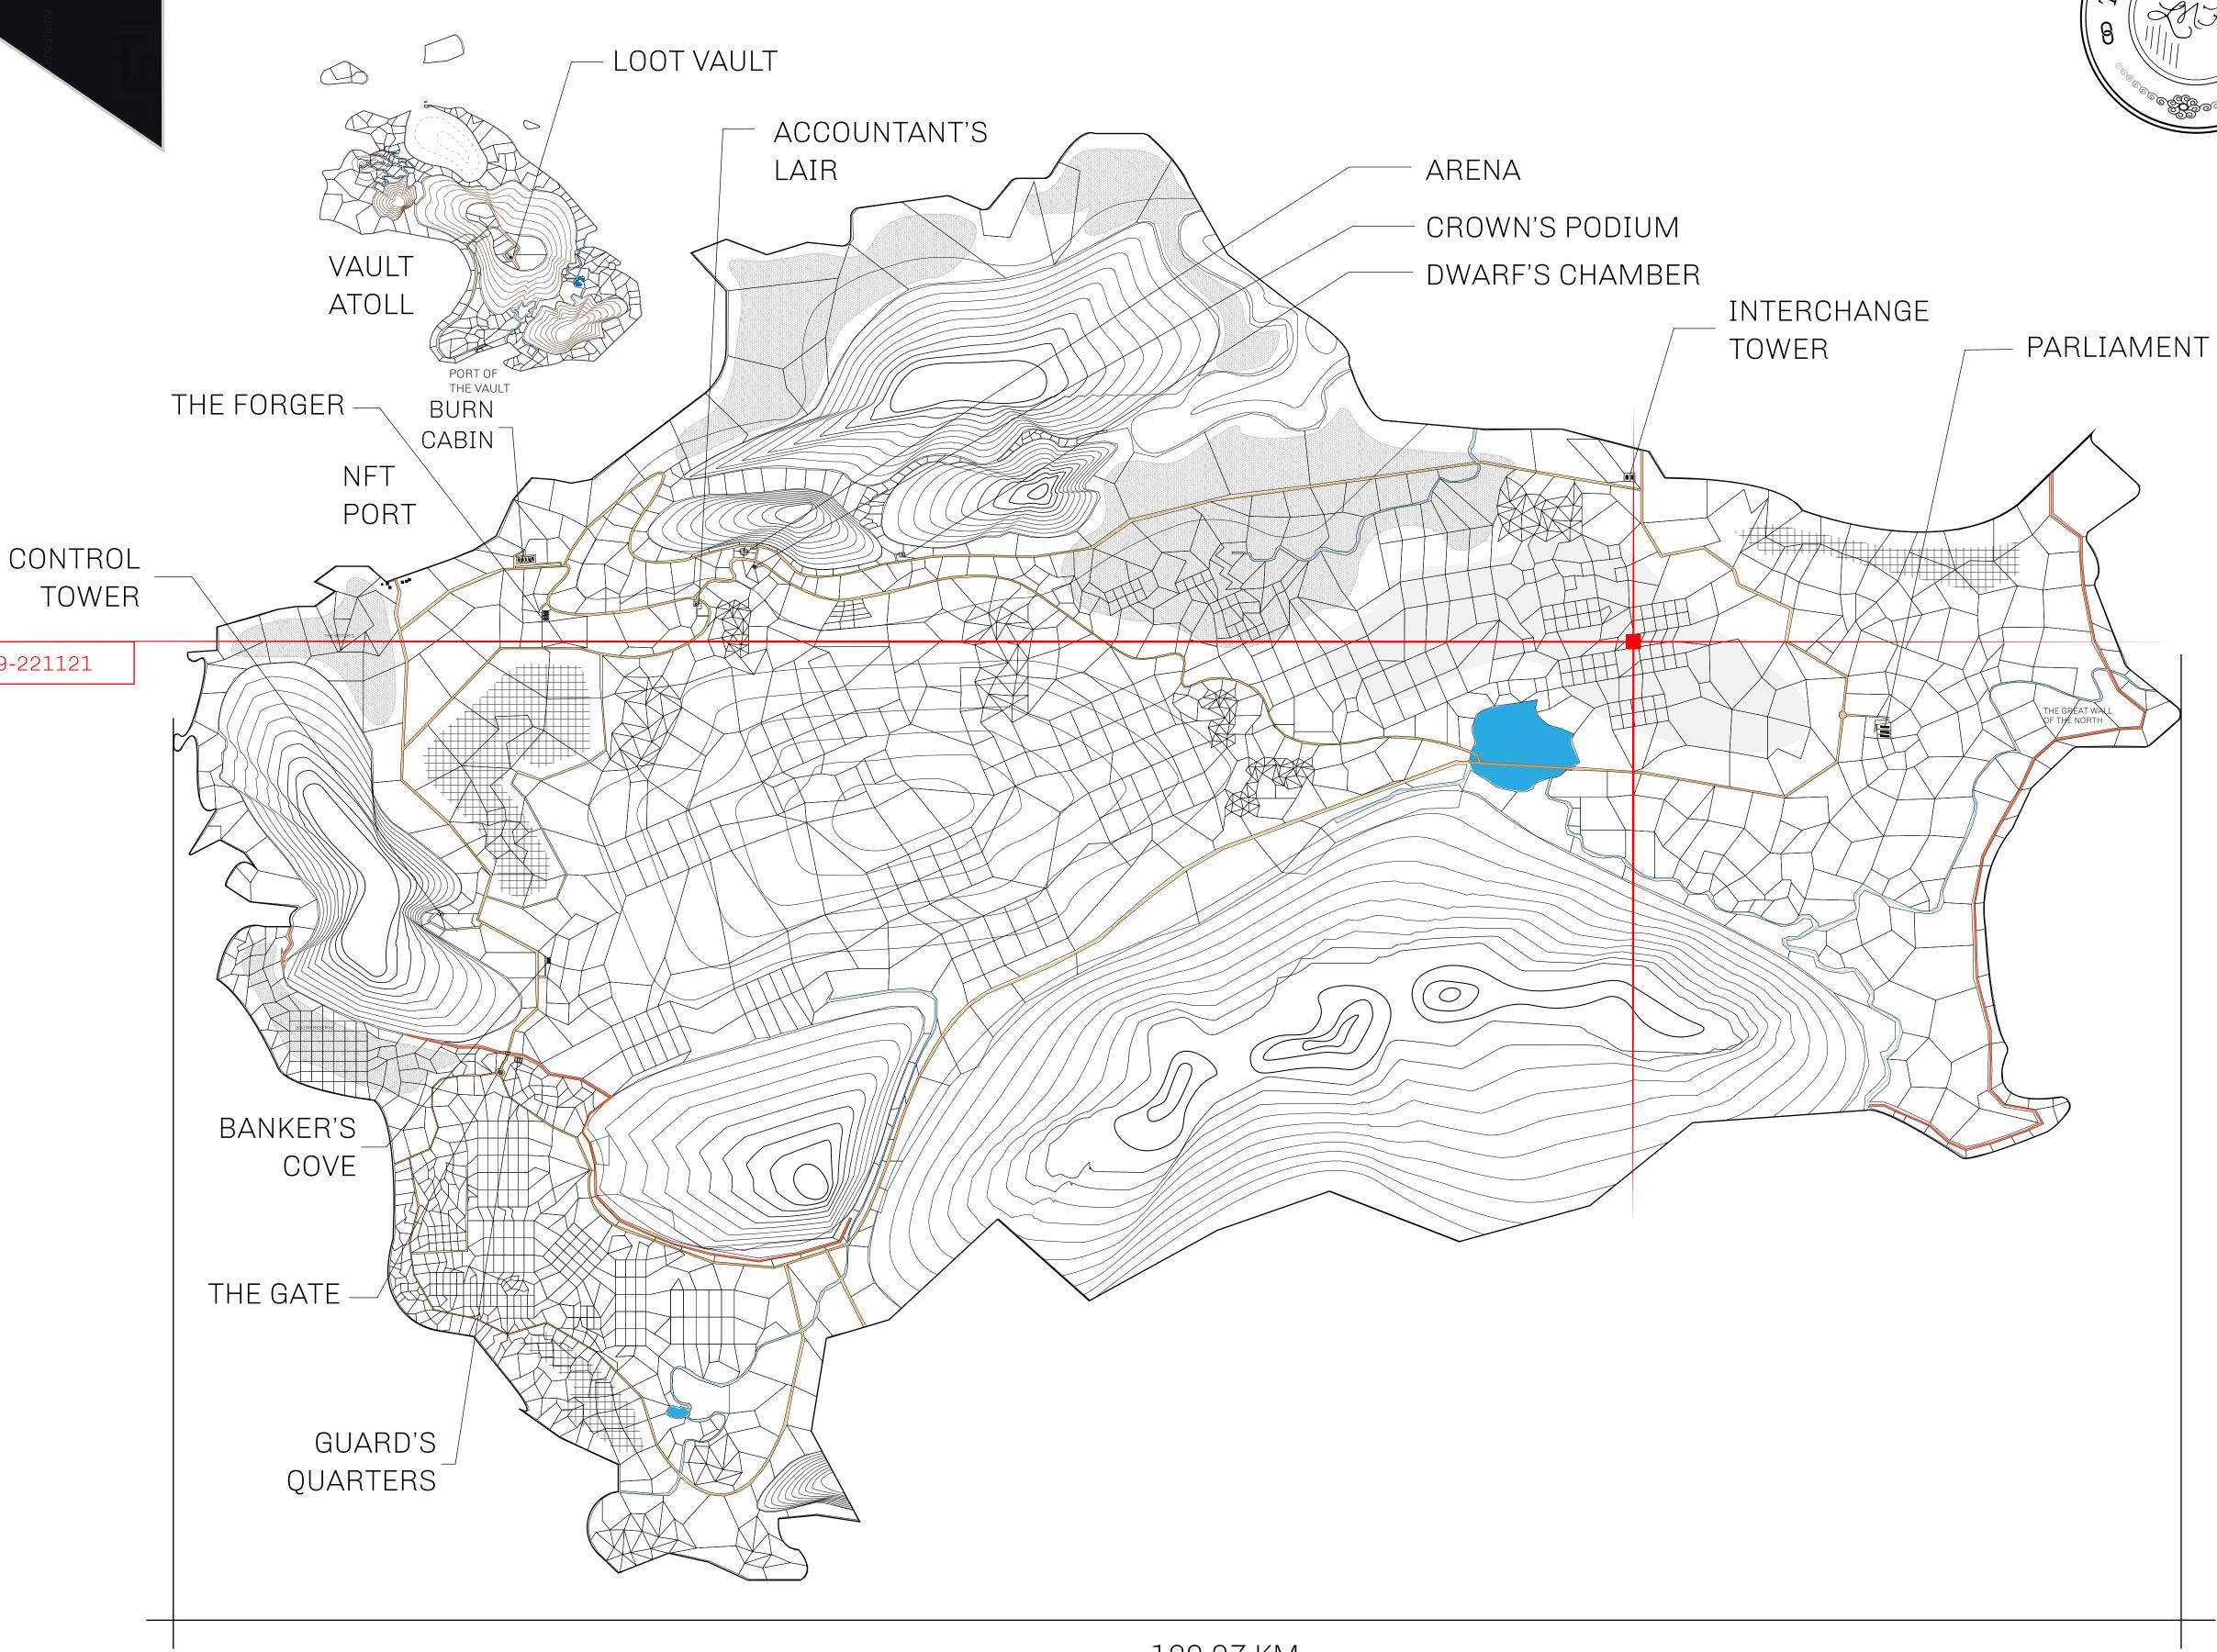

## HER MAJESTY'S GATED WORLD

As an economic and ruling powerhouse, the Great Empire controls the issuance and trade of BUN, LTT, and USDC reward credits. Decisions by its sitting parliamentarians affect Loot NFT World. Following the last war, border controls are tight and only invitees can enter. Each Sunday, all eyes focus on the Arena and the Crown's Podium, where battle-bidding auctions rage. The battle pit is not for the fainthearted and strategy plays a crucial role in winning.

## GEOGRAPHY

COASTLINE 462.64 KM (287.47 MILES)

BORDERS OCEAN, ROYAUME DE SATOSHI, X BY SL & TERRITORIO LTT ST

HIGHEST POINT MOUNT ARES +8120 M

LOWEST POINT NFT PORT 0 M

PLOTS 2284 SCALE 1:50000

## H.M. LNFT Land Registry

TITLE NUMBER

L0599-221121

ADMINISTRATIVE AREA

THE GREAT EMPIRE

ISSUED 22 November 2021

SCALE **1/50000** 

OWNER ENTITLEMENT