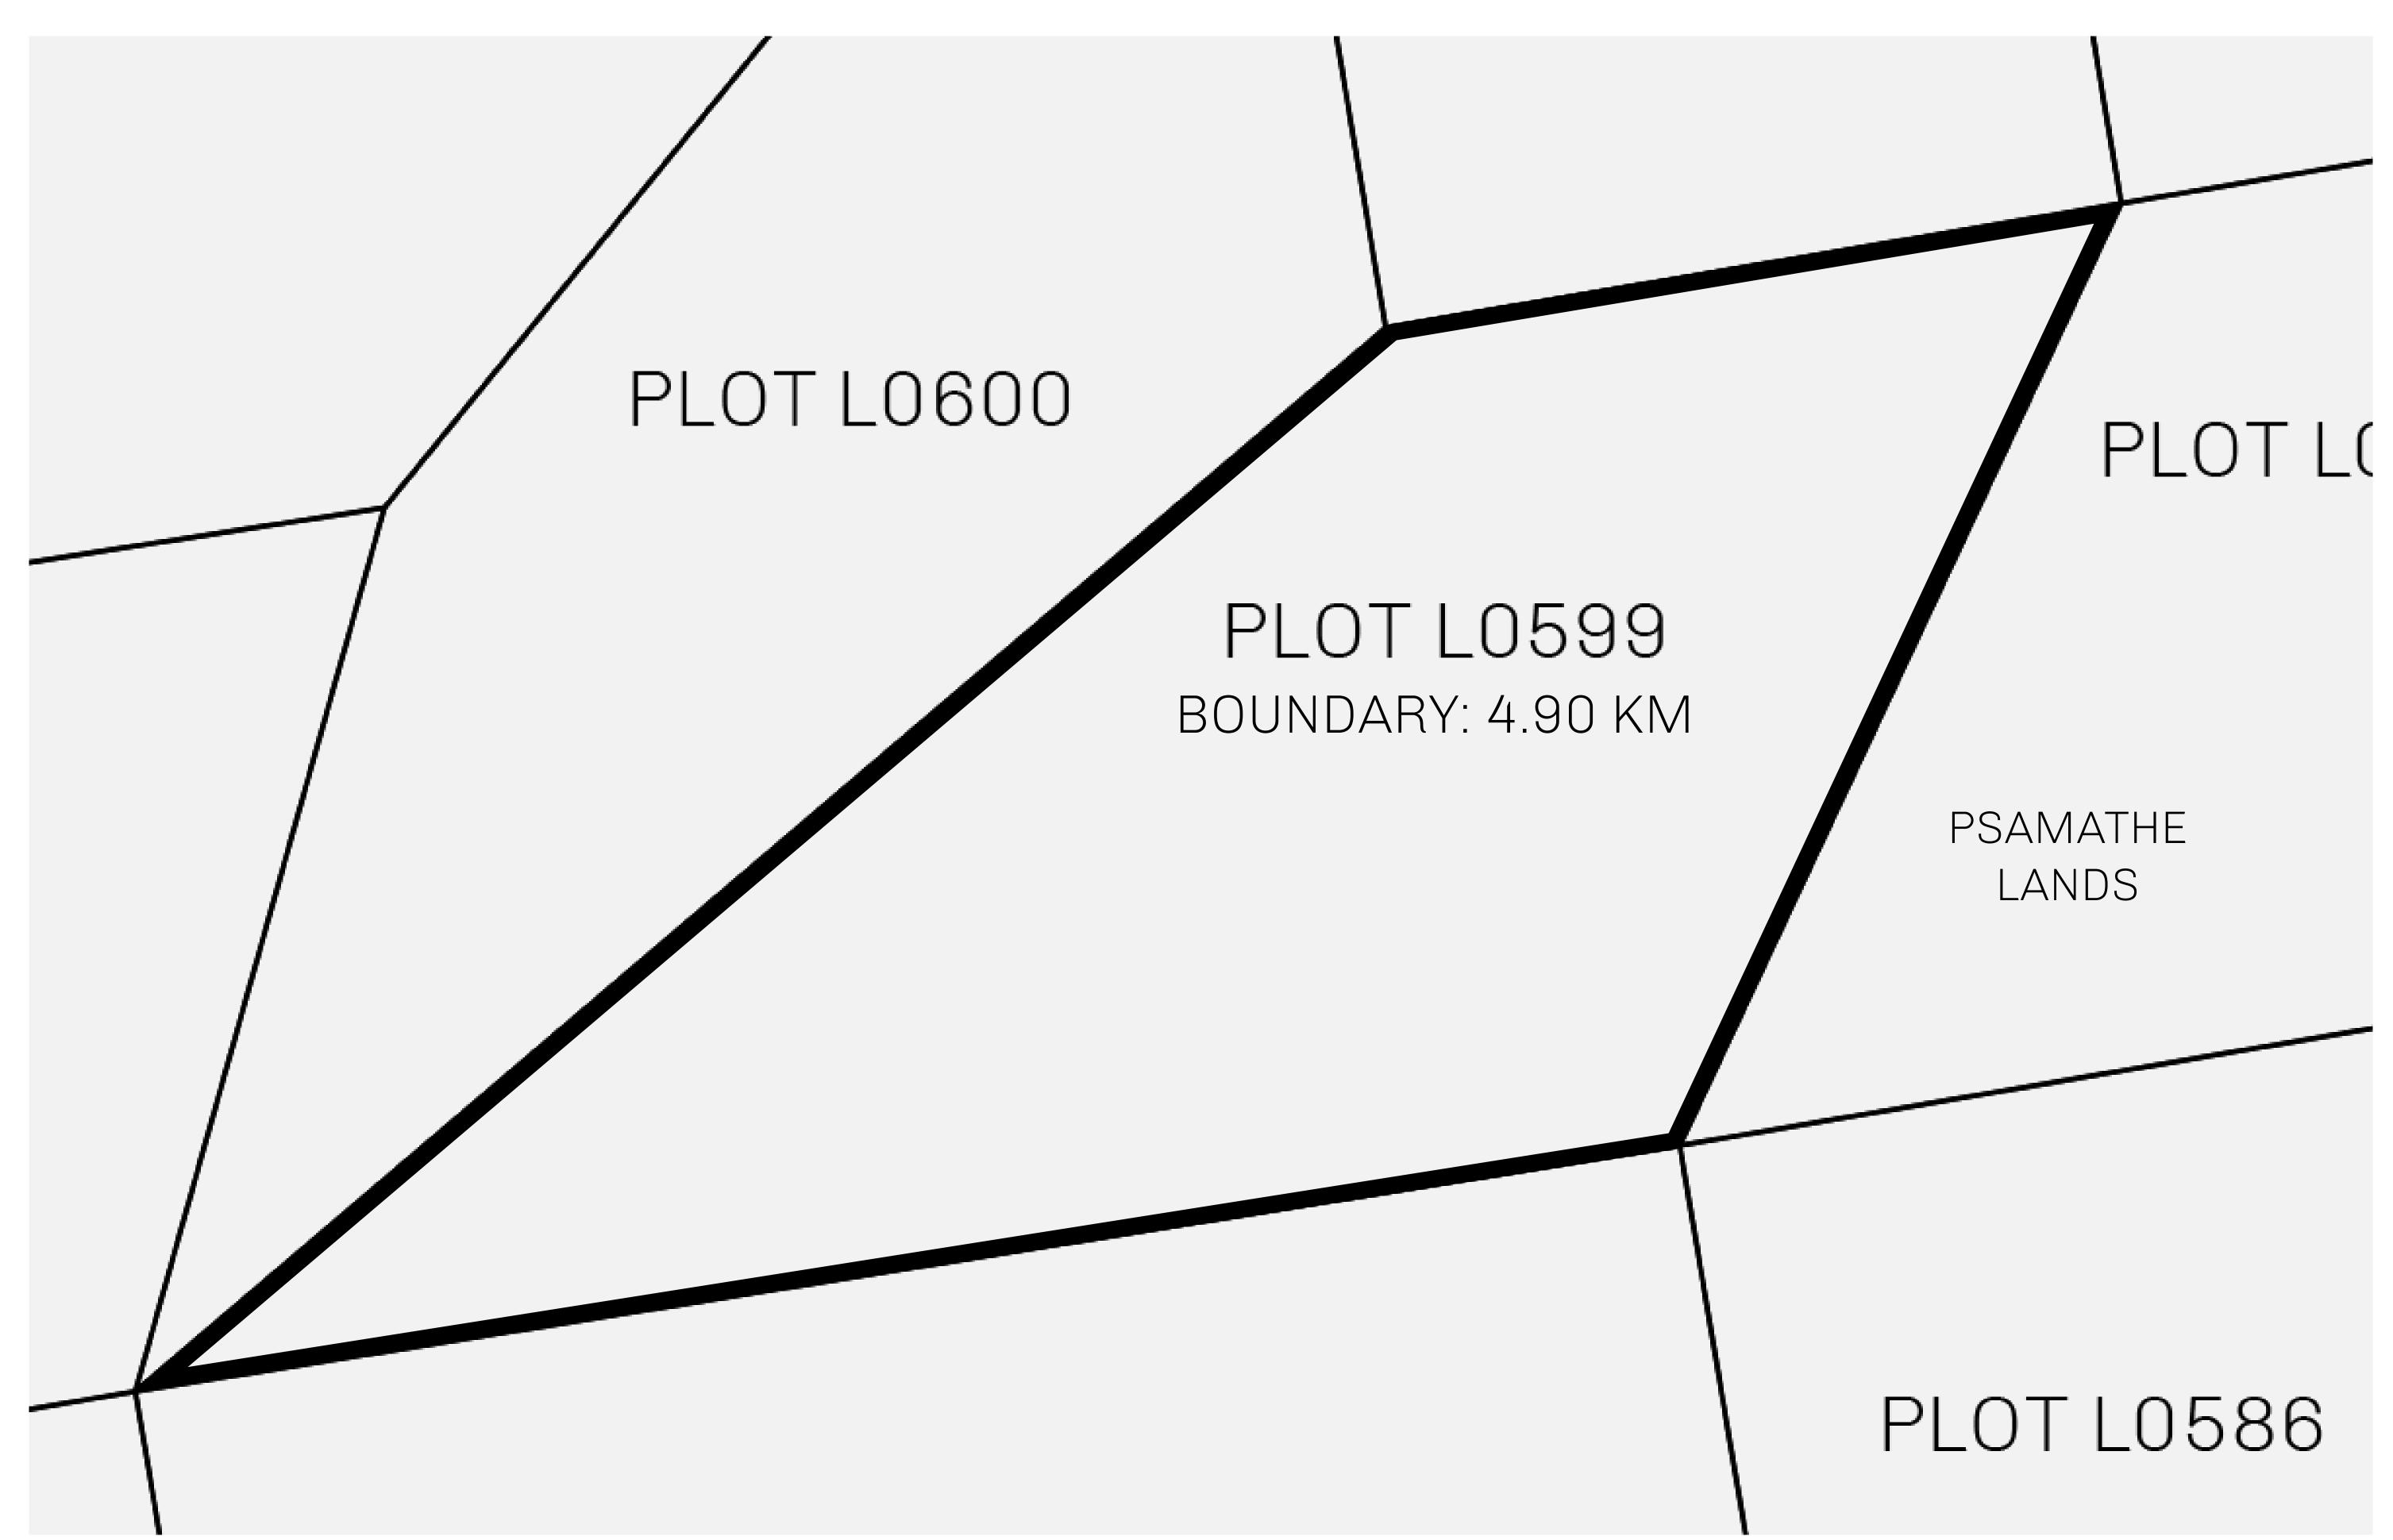

## LOOT NFT WORLD

PLOT L0599-221121

## GEOGRAPHY

COASTLINE 462.64 KM (287.47 MILES)

BORDERS OCEAN, ROYAUME DE SATOSHI, X BY SL & TERRITORIO LTT ST

HIGHEST POINT MOUNT ARES +8120 M

LOWEST POINT NFT PORT 0 M

PLOTS 2284 SCALE 1:50000

## H.M. LNFT Land Registry

TITLE NUMBER

L0599-221121

ADMINISTRATIVE AREA

THE GREAT EMPIRE

ISSUED 22 November 2021

SCALE **1/50000** 

OWNER ENTITLEMENT