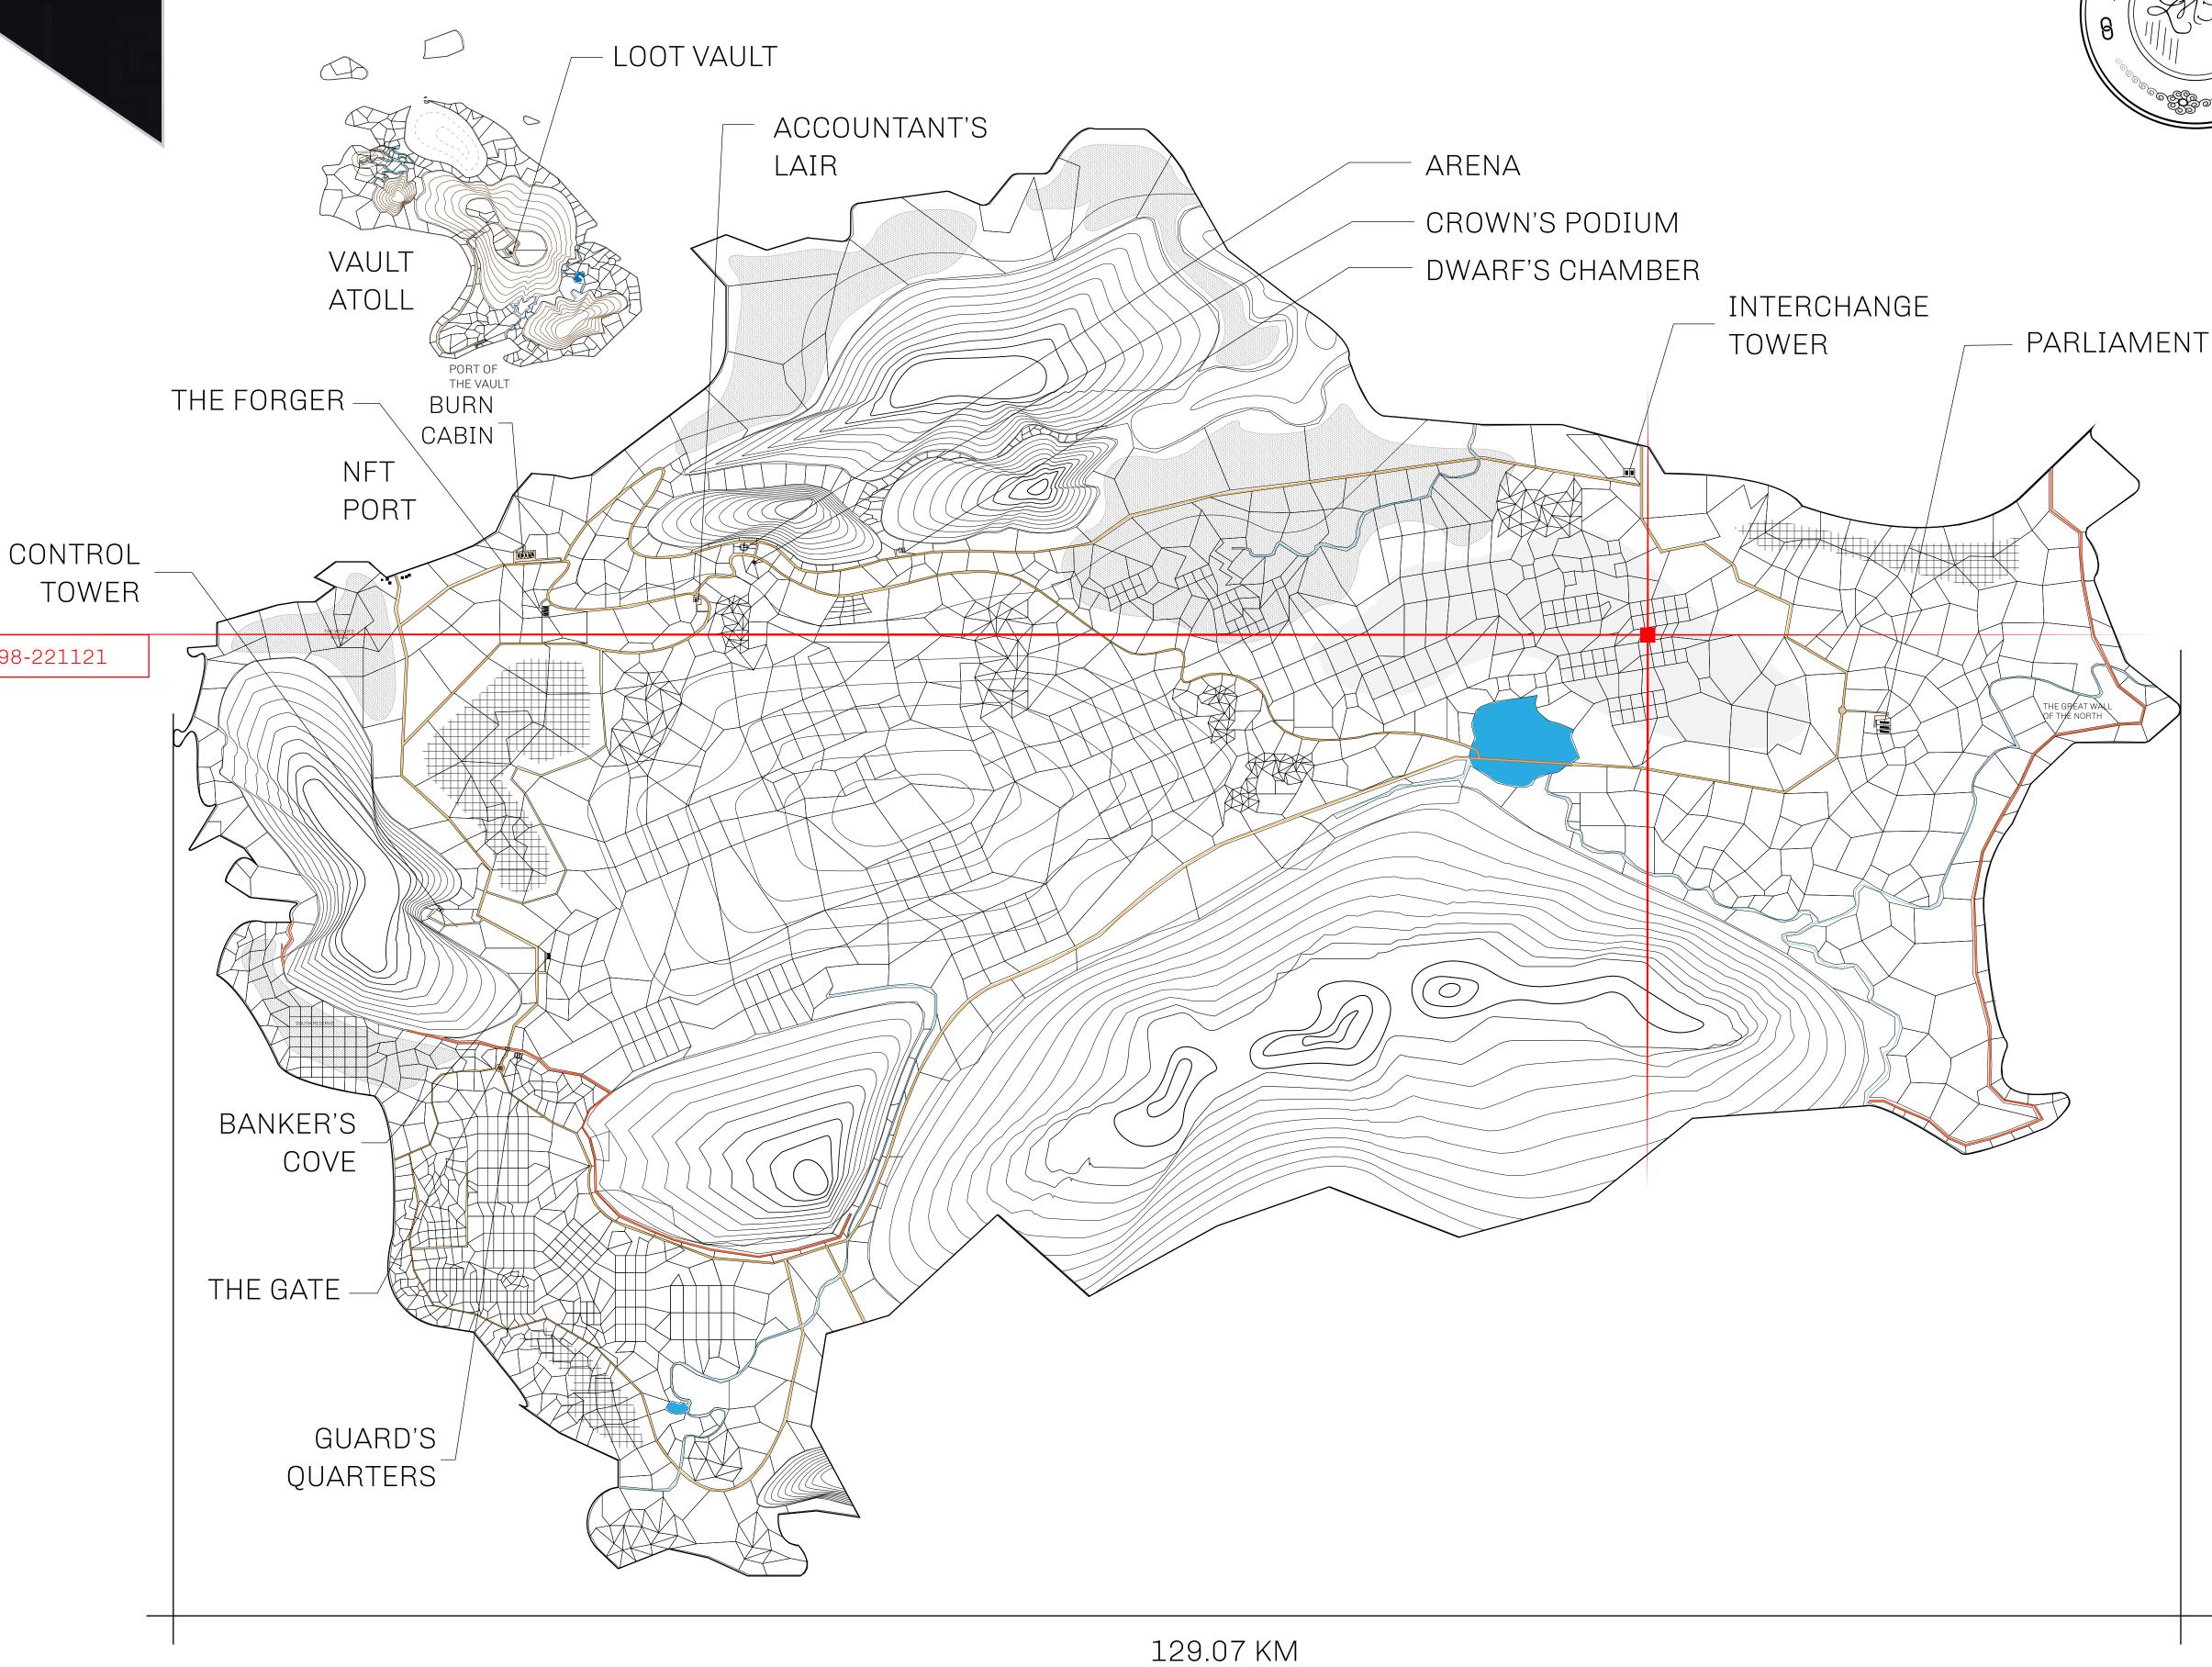

## GEOGRAPHY

COASTLINE 462.64 KM (287.47 MILES)

OCEAN, ROYAUME DE SATOSHI, X BY SL & TERRITORIO LTT ST BORDERS

HIGHEST POINT MOUNT ARES +8120 M

LOWEST POINT NFT PORT 0 M

PLOTS 2284 SCALE 1:50000

## H.M. LNFT Land Registry

TITLE NUMBER

L0598-221121

ADMINISTRATIVE AREA

THE GREAT EMPIRE

ISSUED 22 November 2021

SCALE **1/50000** 

OWNER ENTITLEMENT