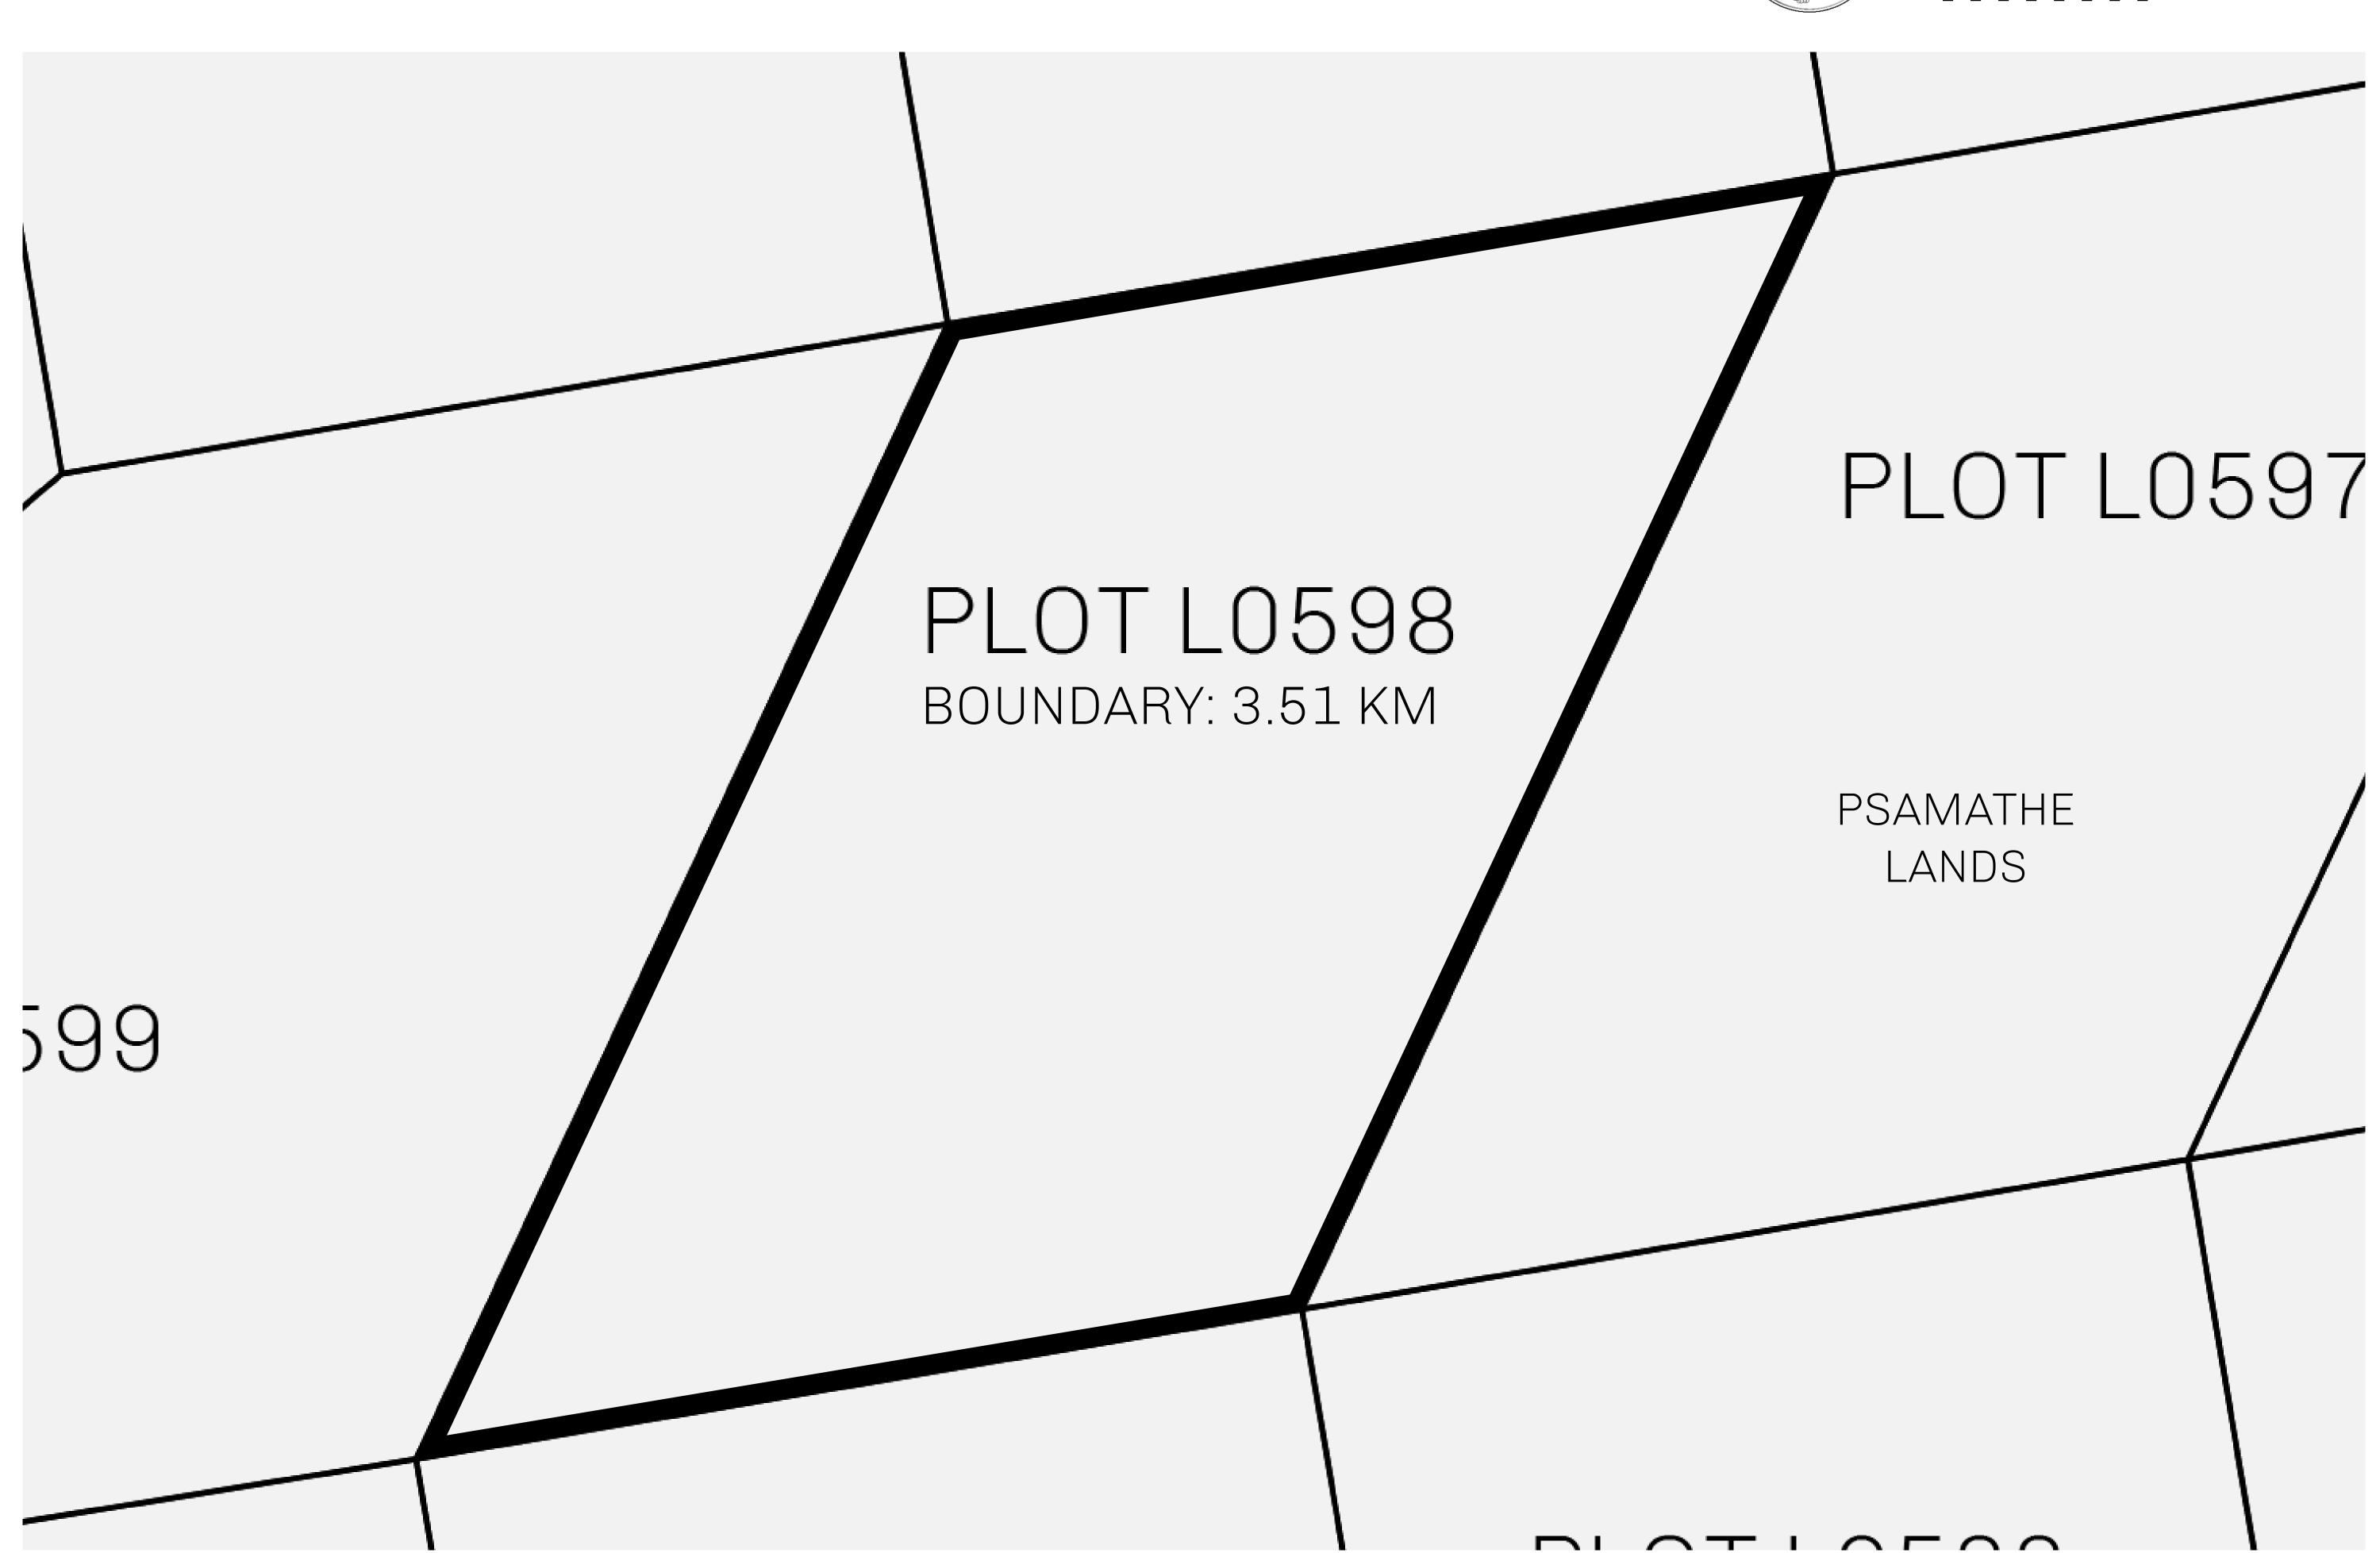

## LOOT NFT WORLD

PLOT L0598-221121

## H.M. LNFT Land Registry

TITLE NUMBER

L0598-221121

ADMINISTRATIVE AREA

THE GREAT EMPIRE

ISSUED 22 November 2021

SCALE **1/50000** 

OWNER ENTITLEMENT