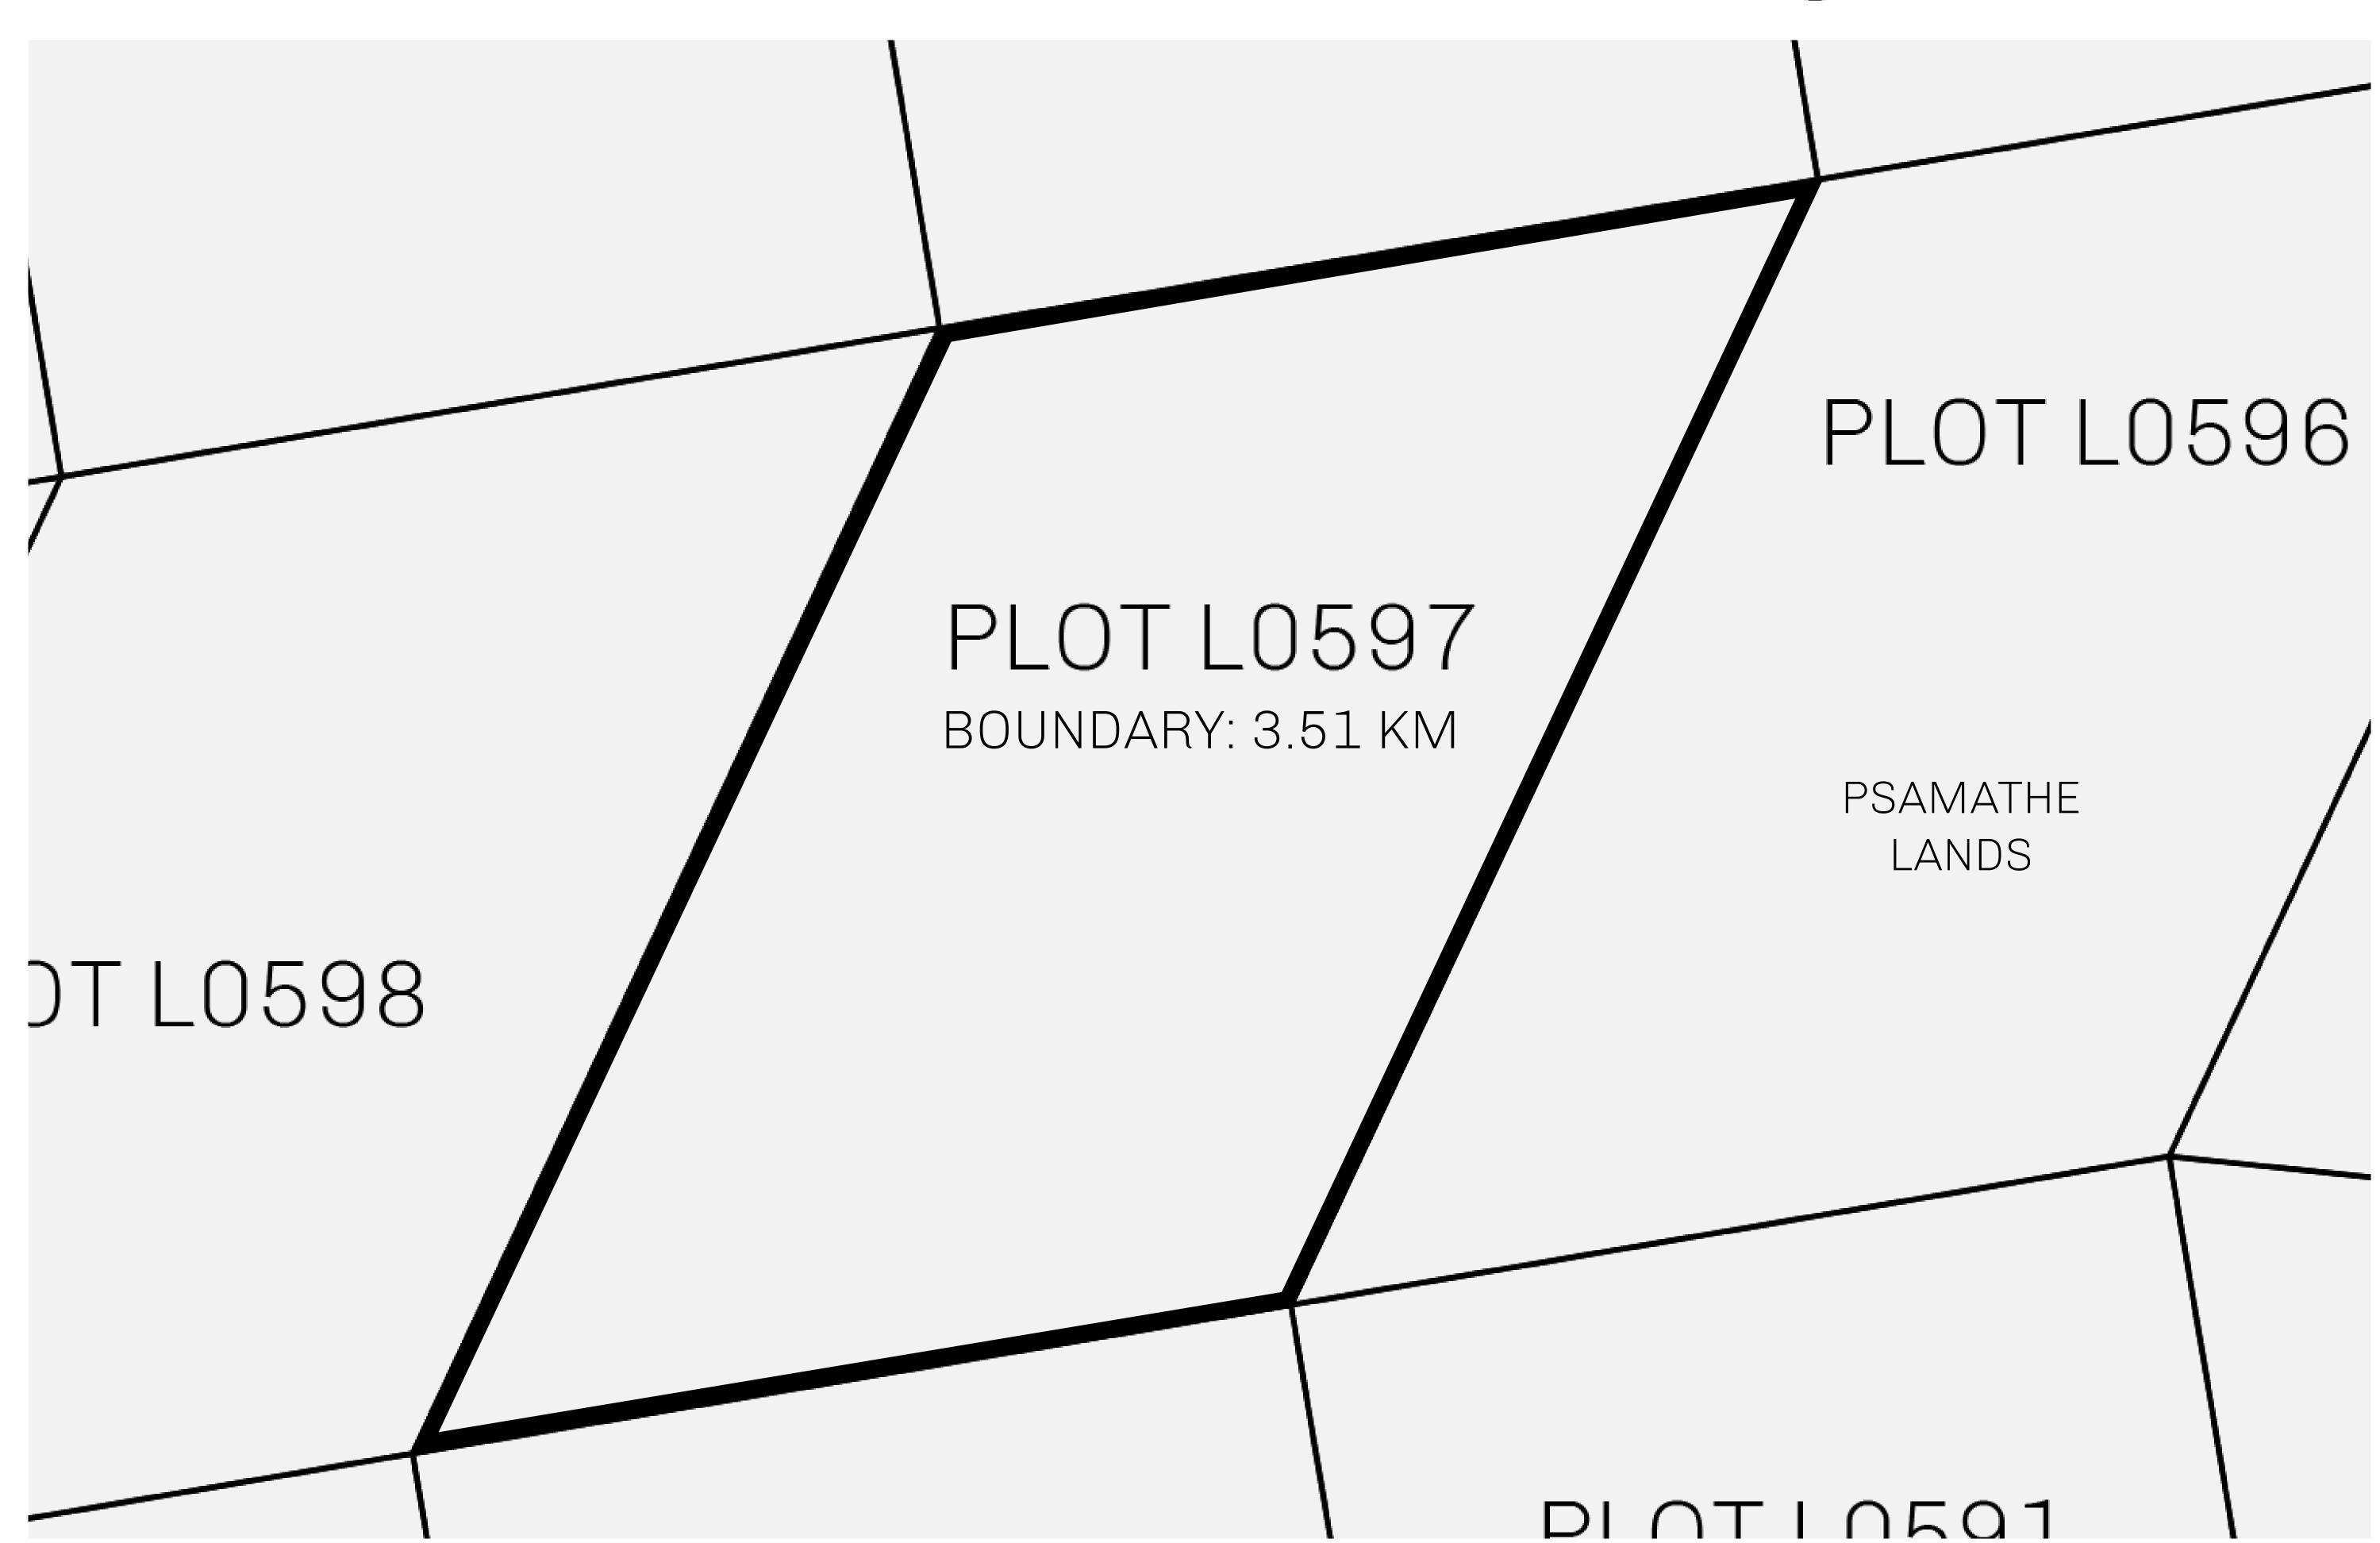

## LOOT NFT WORLD

PLOT L0597-221121

## GEOGRAPHY

COASTLINE 462.64 KM (287.47 MILES)

OCEAN, ROYAUME DE SATOSHI, X BY SL & TERRITORIO LTT ST BORDERS

HIGHEST POINT MOUNT ARES +8120 M

LOWEST POINT NFT PORT 0 M

PLOTS 2284 SCALE 1:50000

## H.M. LNFT Land Registry

TITLE NUMBER

L0597-221121

ADMINISTRATIVE AREA

THE GREAT EMPIRE

ISSUED 22 November 2021

SCALE **1/50000** 

OWNER ENTITLEMENT