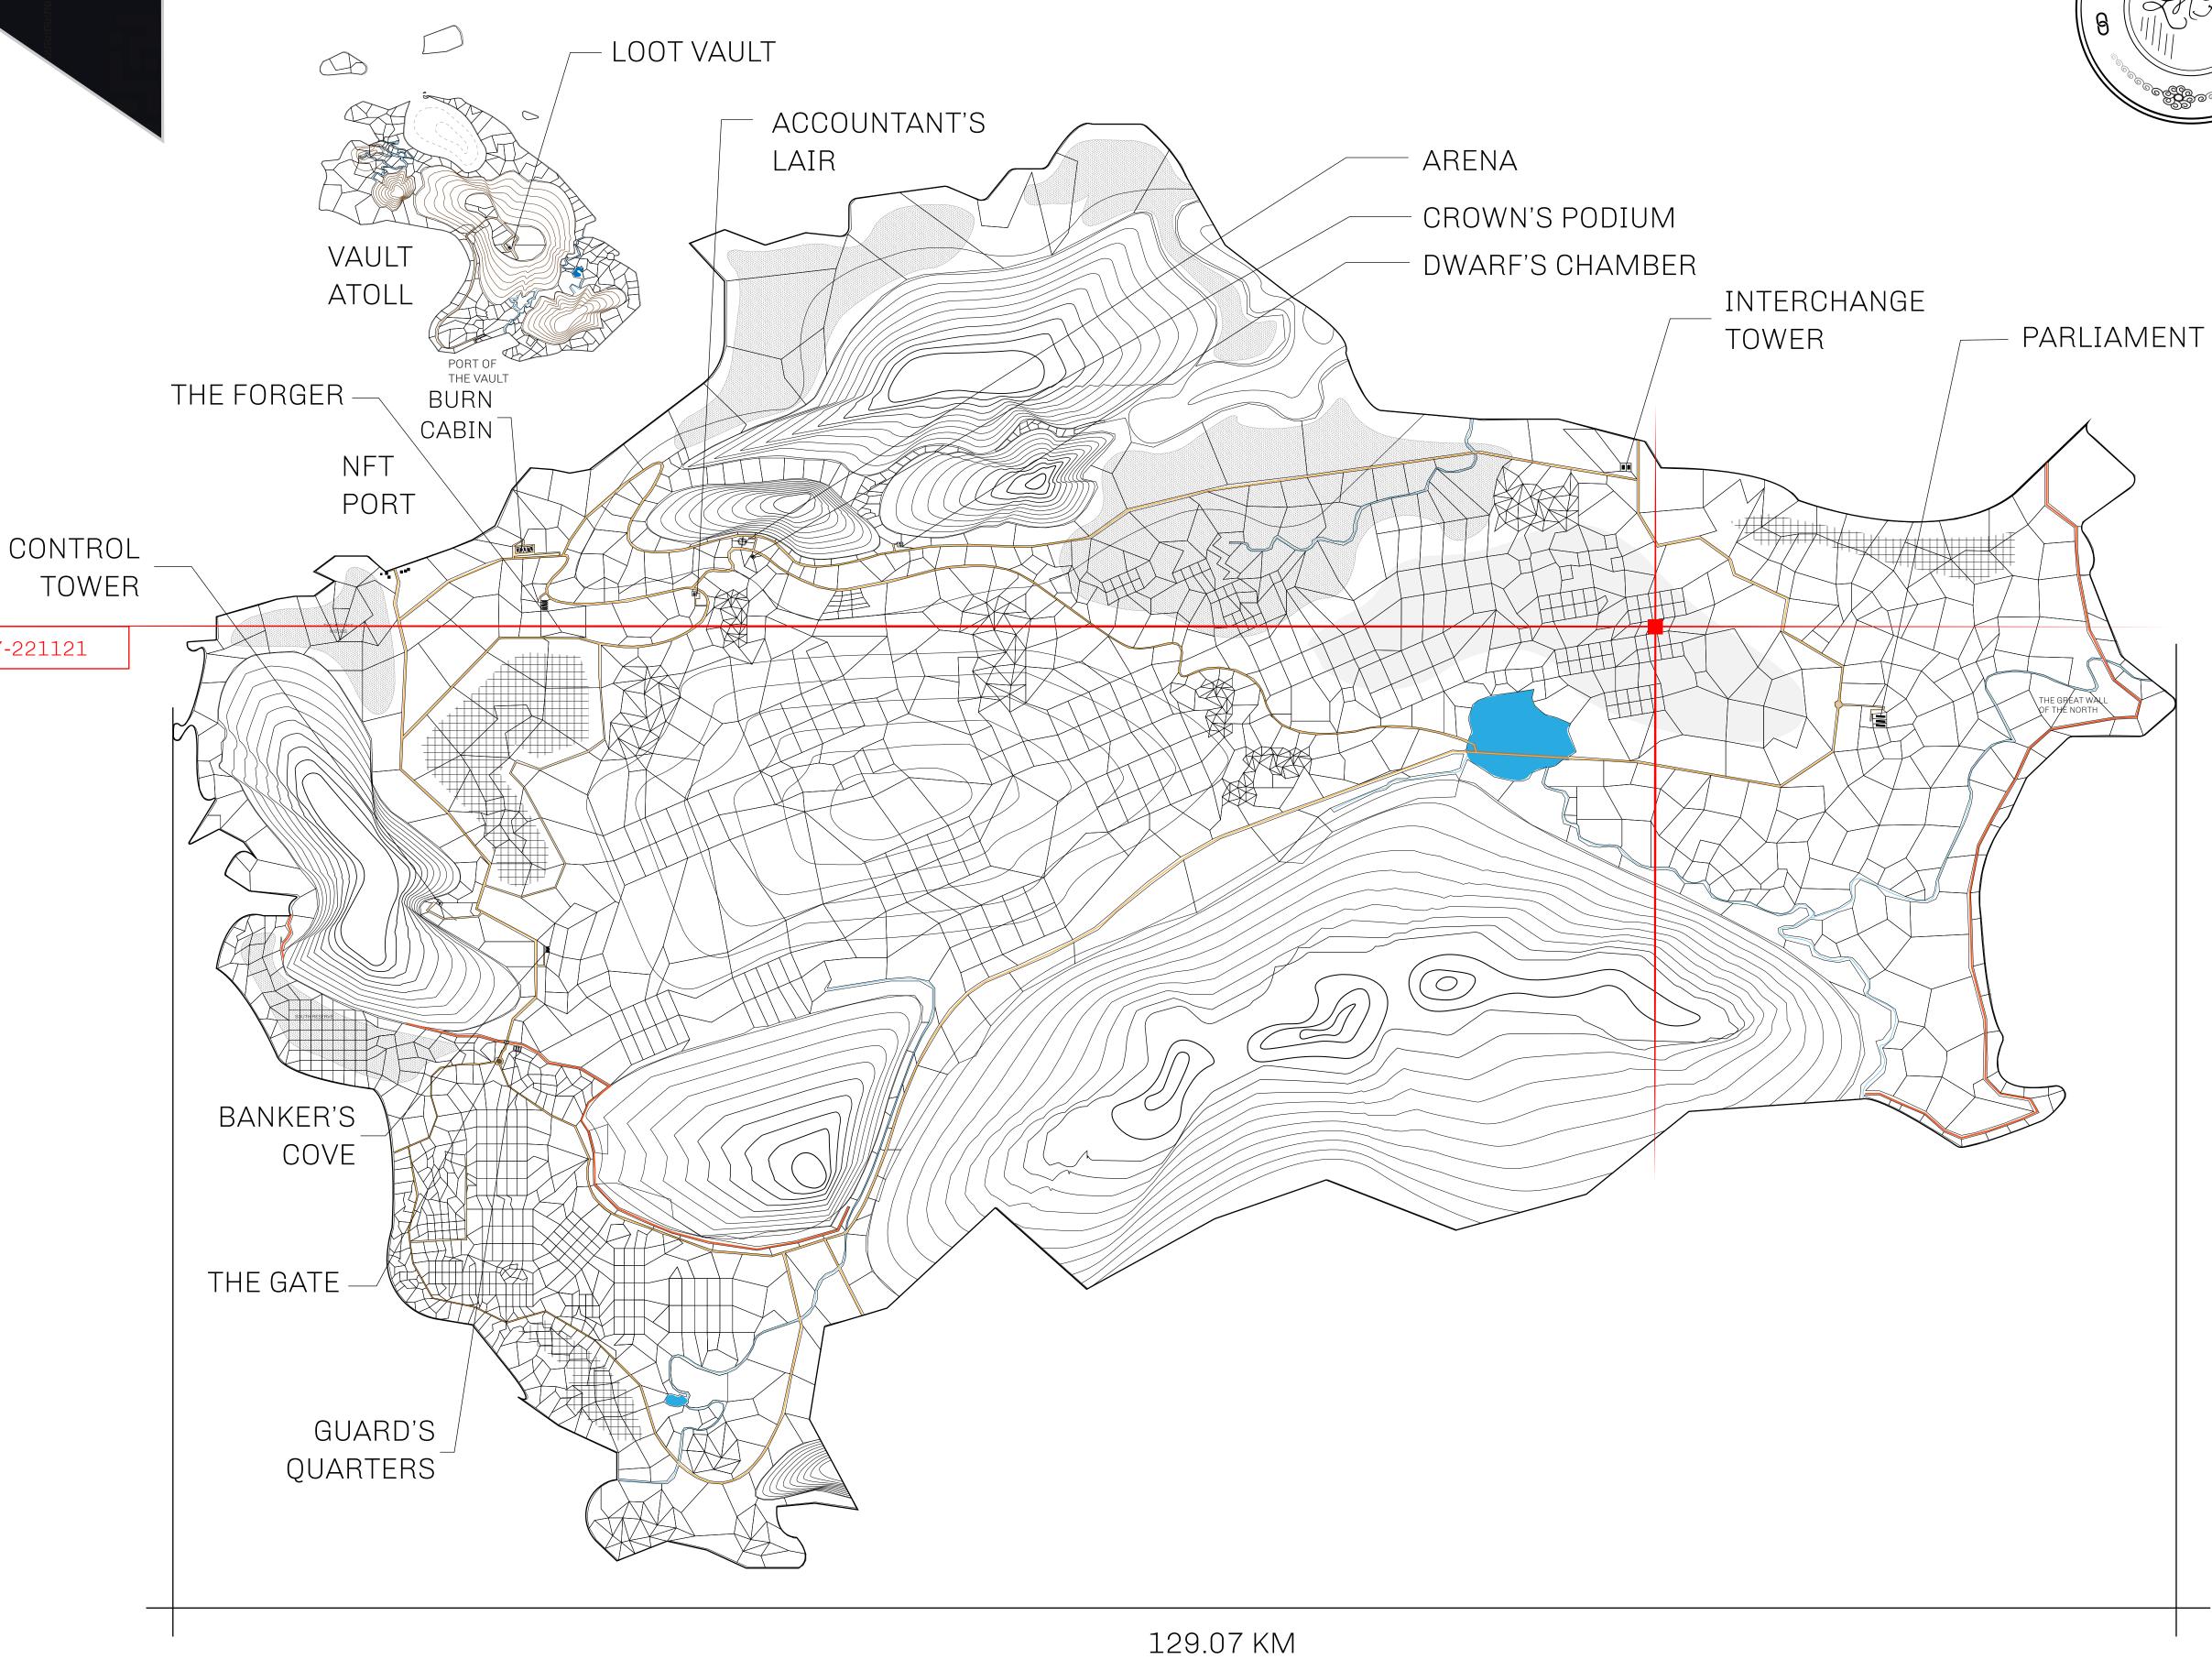

## HER MAJESTY'S GATED WORLD

As an economic and ruling powerhouse, the Great Empire controls the issuance and trade of BUN, LTT, and USDC reward credits. Decisions by its sitting parliamentarians affect Loot NFT World. Following the last war, border controls are tight and only invitees can enter. Each Sunday, all eyes focus on the Arena and the Crown's Podium, where battle-bidding auctions rage. The battle pit is not for the fainthearted and strategy plays a crucial role in winning.

## GEOGRAPHY

COASTLINE 462.64 KM (287.47 MILES)

OCEAN, ROYAUME DE SATOSHI, X BY SL & TERRITORIO LTT ST BORDERS

HIGHEST POINT MOUNT ARES +8120 M

LOWEST POINT NFT PORT 0 M

PLOTS 2284 SCALE 1:50000

## H.M. LNFT Land Registry

TITLE NUMBER

L0597-221121

ADMINISTRATIVE AREA

THE GREAT EMPIRE

ISSUED 22 November 2021

SCALE **1/50000** 

OWNER ENTITLEMENT