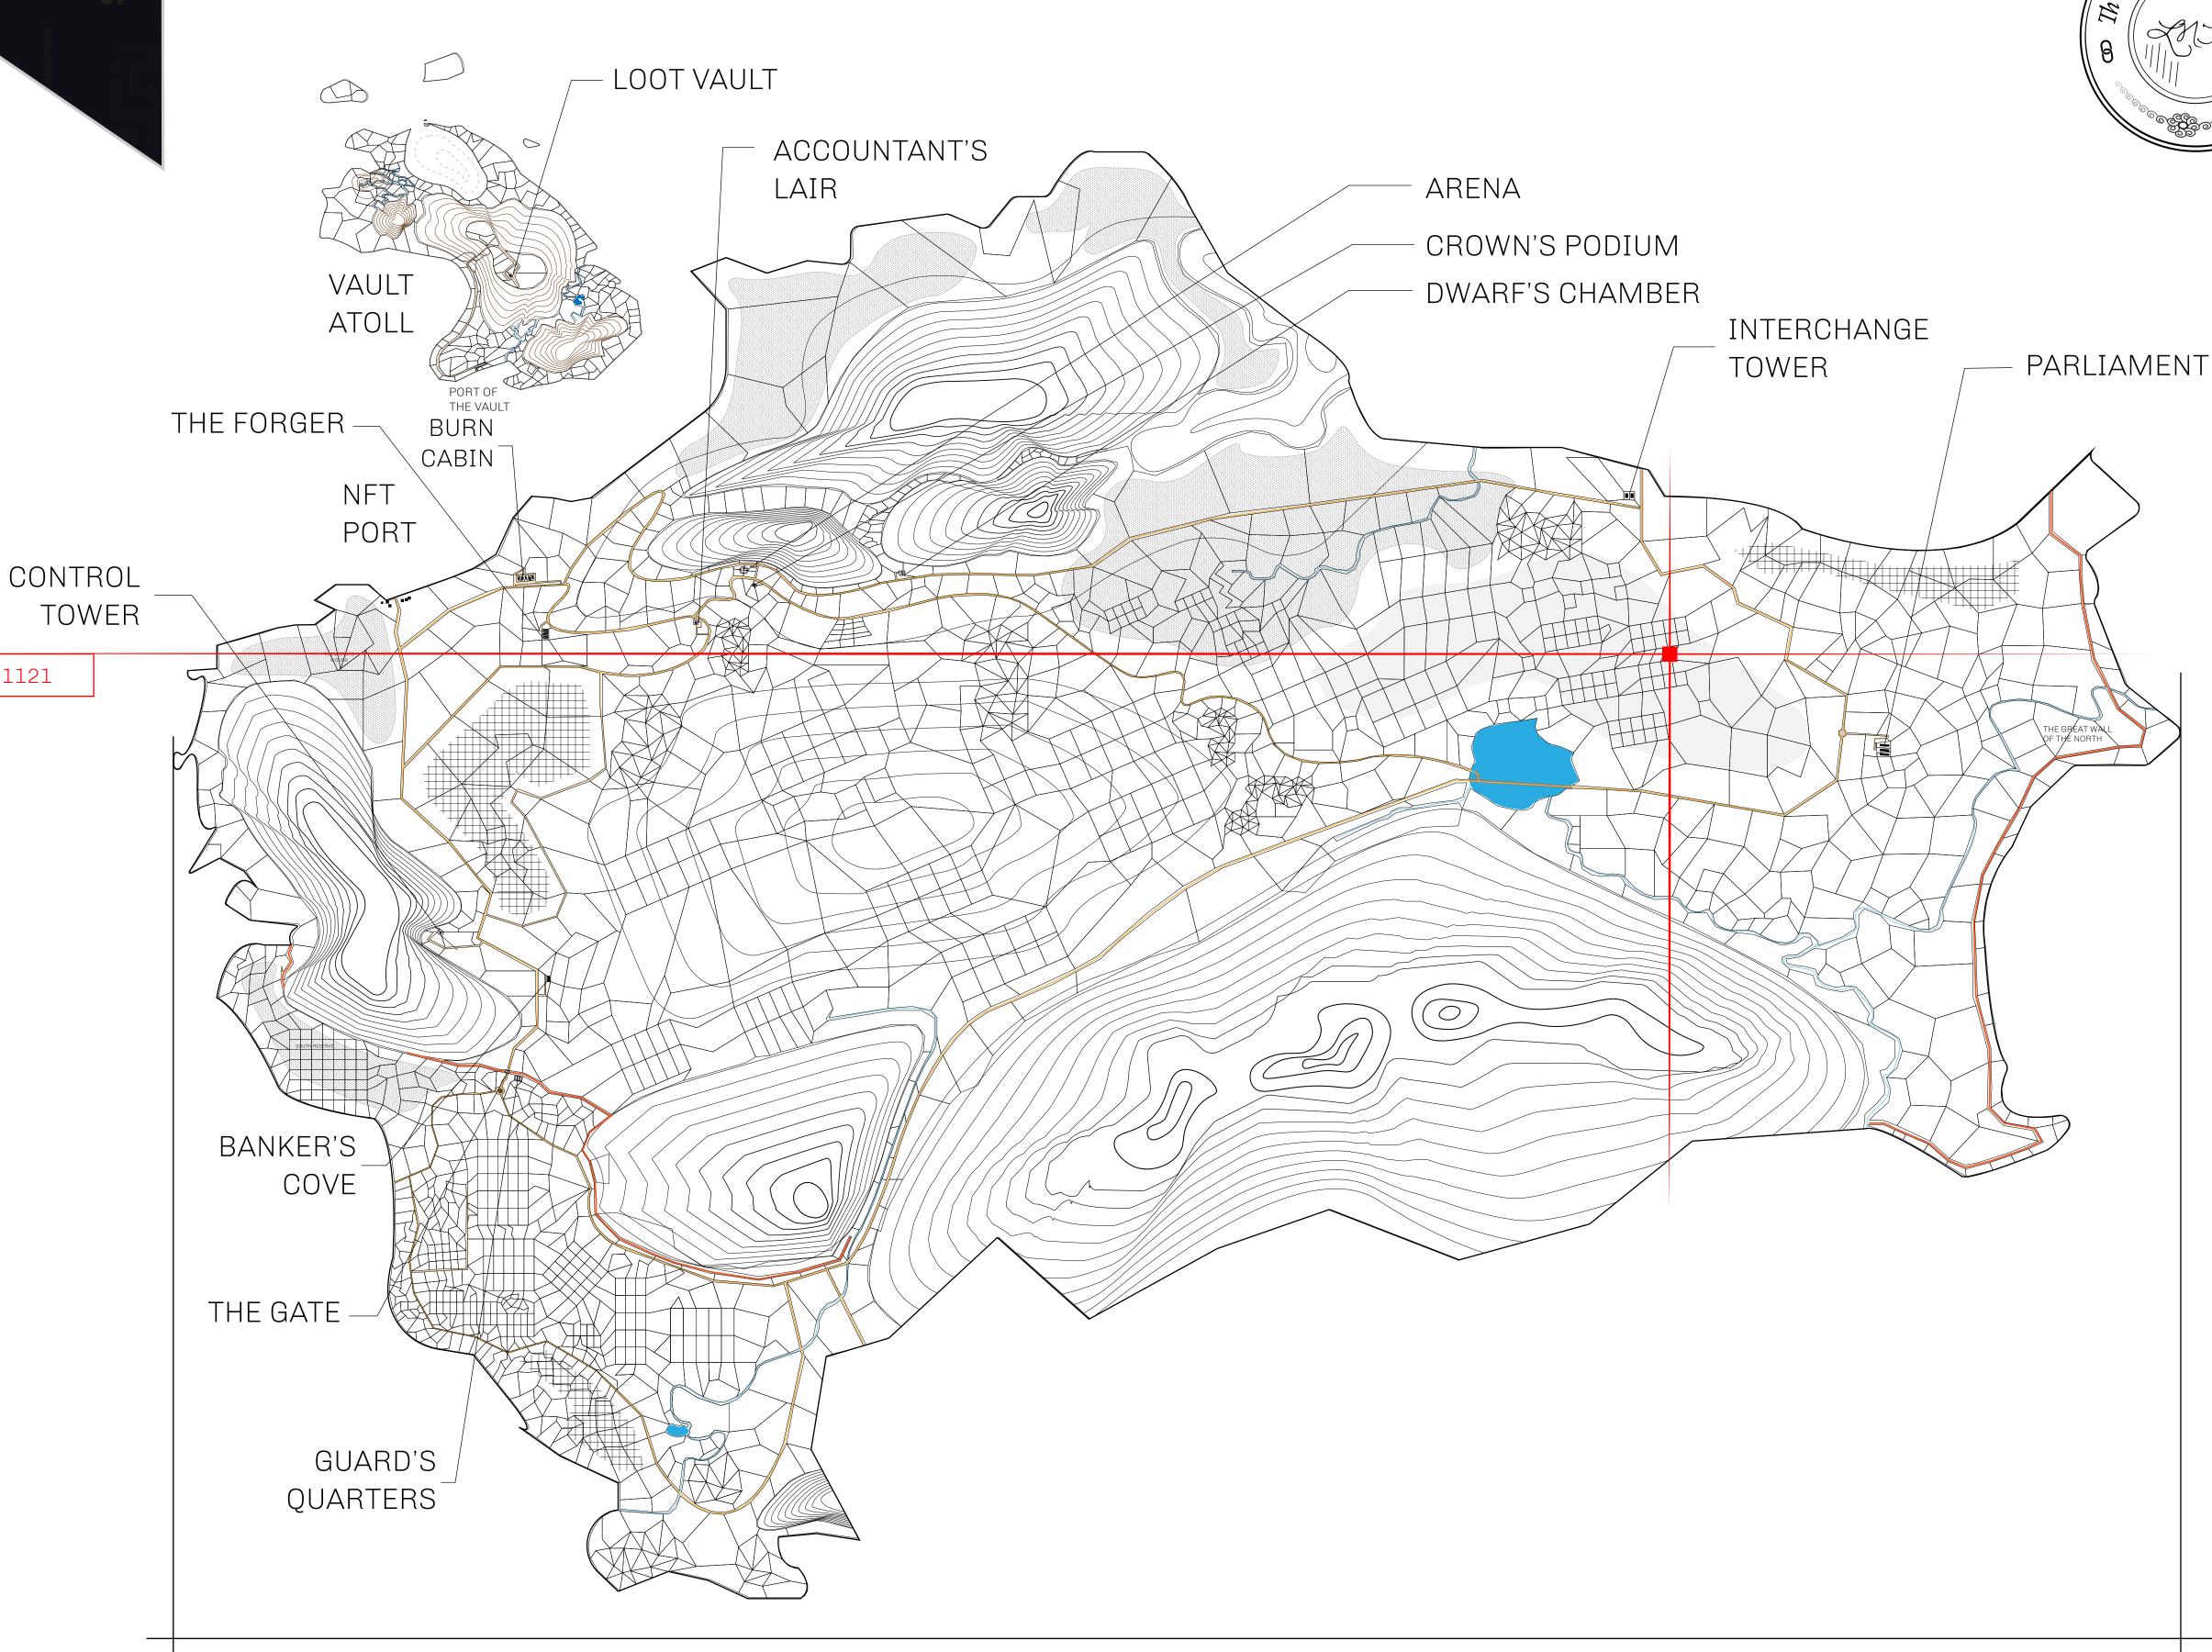

## HER MAJESTY'S GATED WORLD

As an economic and ruling powerhouse, the Great Empire controls the issuance and trade of BUN, LTT, and USDC reward credits. Decisions by its sitting parliamentarians affect Loot NFT World. Following the last war, border controls are tight and only invitees can enter. Each Sunday, all eyes focus on the Arena and the Crown's Podium, where battle-bidding auctions rage. The battle pit is not for the fainthearted and strategy plays a crucial role in winning.

## GEOGRAPHY

COASTLINE 462.64 KM (287.47 MILES)

BORDERS OCEAN, ROYAUME DE SATOSHI, X BY SL & TERRITORIO LTT ST

HIGHEST POINT MOUNT ARES +8120 M

LOWEST POINT NFT PORT 0 M

PLOTS 2284 SCALE 1:50000

## H.M. LNFT Land Registry

TITLE NUMBER

L0596-221121

ADMINISTRATIVE AREA

THE GREAT EMPIRE

ISSUED 22 November 2021

SCALE **1/50000** 

OWNER ENTITLEMENT