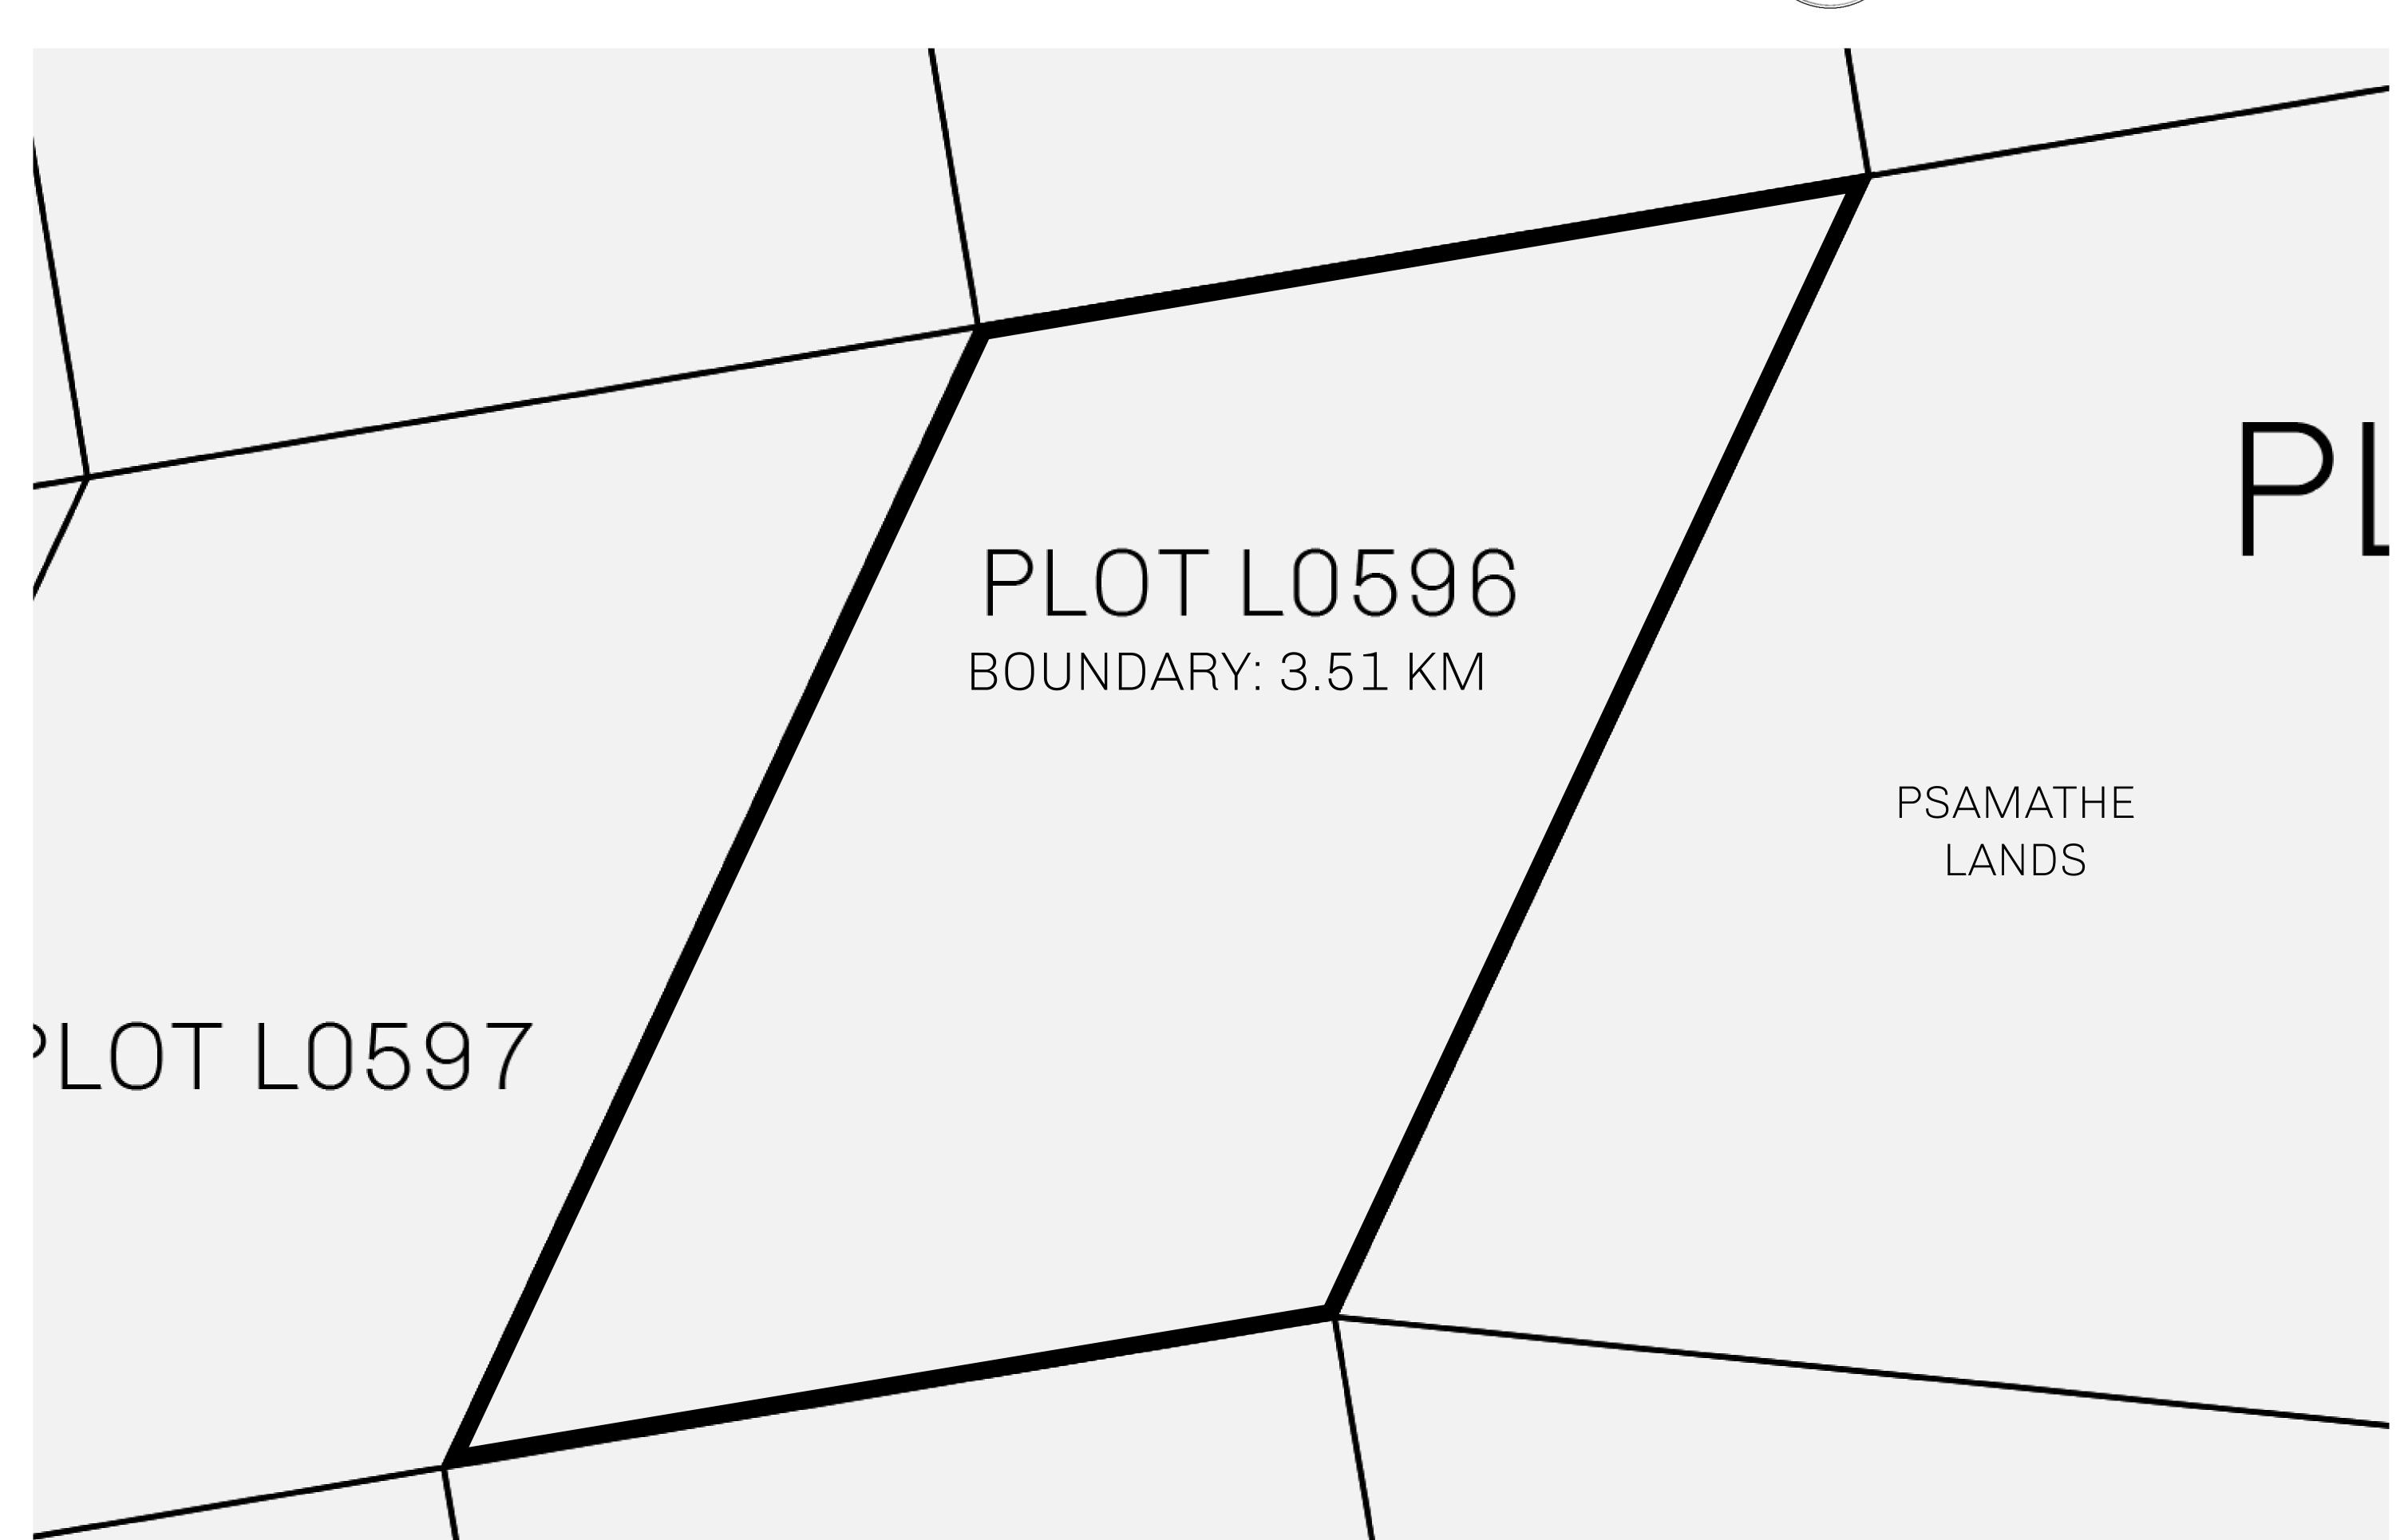

## GEOGRAPHY

COASTLINE 462.64 KM (287.47 MILES)

BORDERS OCEAN, ROYAUME DE SATOSHI, X BY SL & TERRITORIO LTT ST

HIGHEST POINT MOUNT ARES +8120 M

LOWEST POINT NFT PORT 0 M

PLOTS 2284 SCALE 1:50000

## H.M. LNFT Land Registry

TITLE NUMBER

L0596-221121

ADMINISTRATIVE AREA

THE GREAT EMPIRE

ISSUED 22 November 2021

SCALE **1/50000** 

OWNER ENTITLEMENT