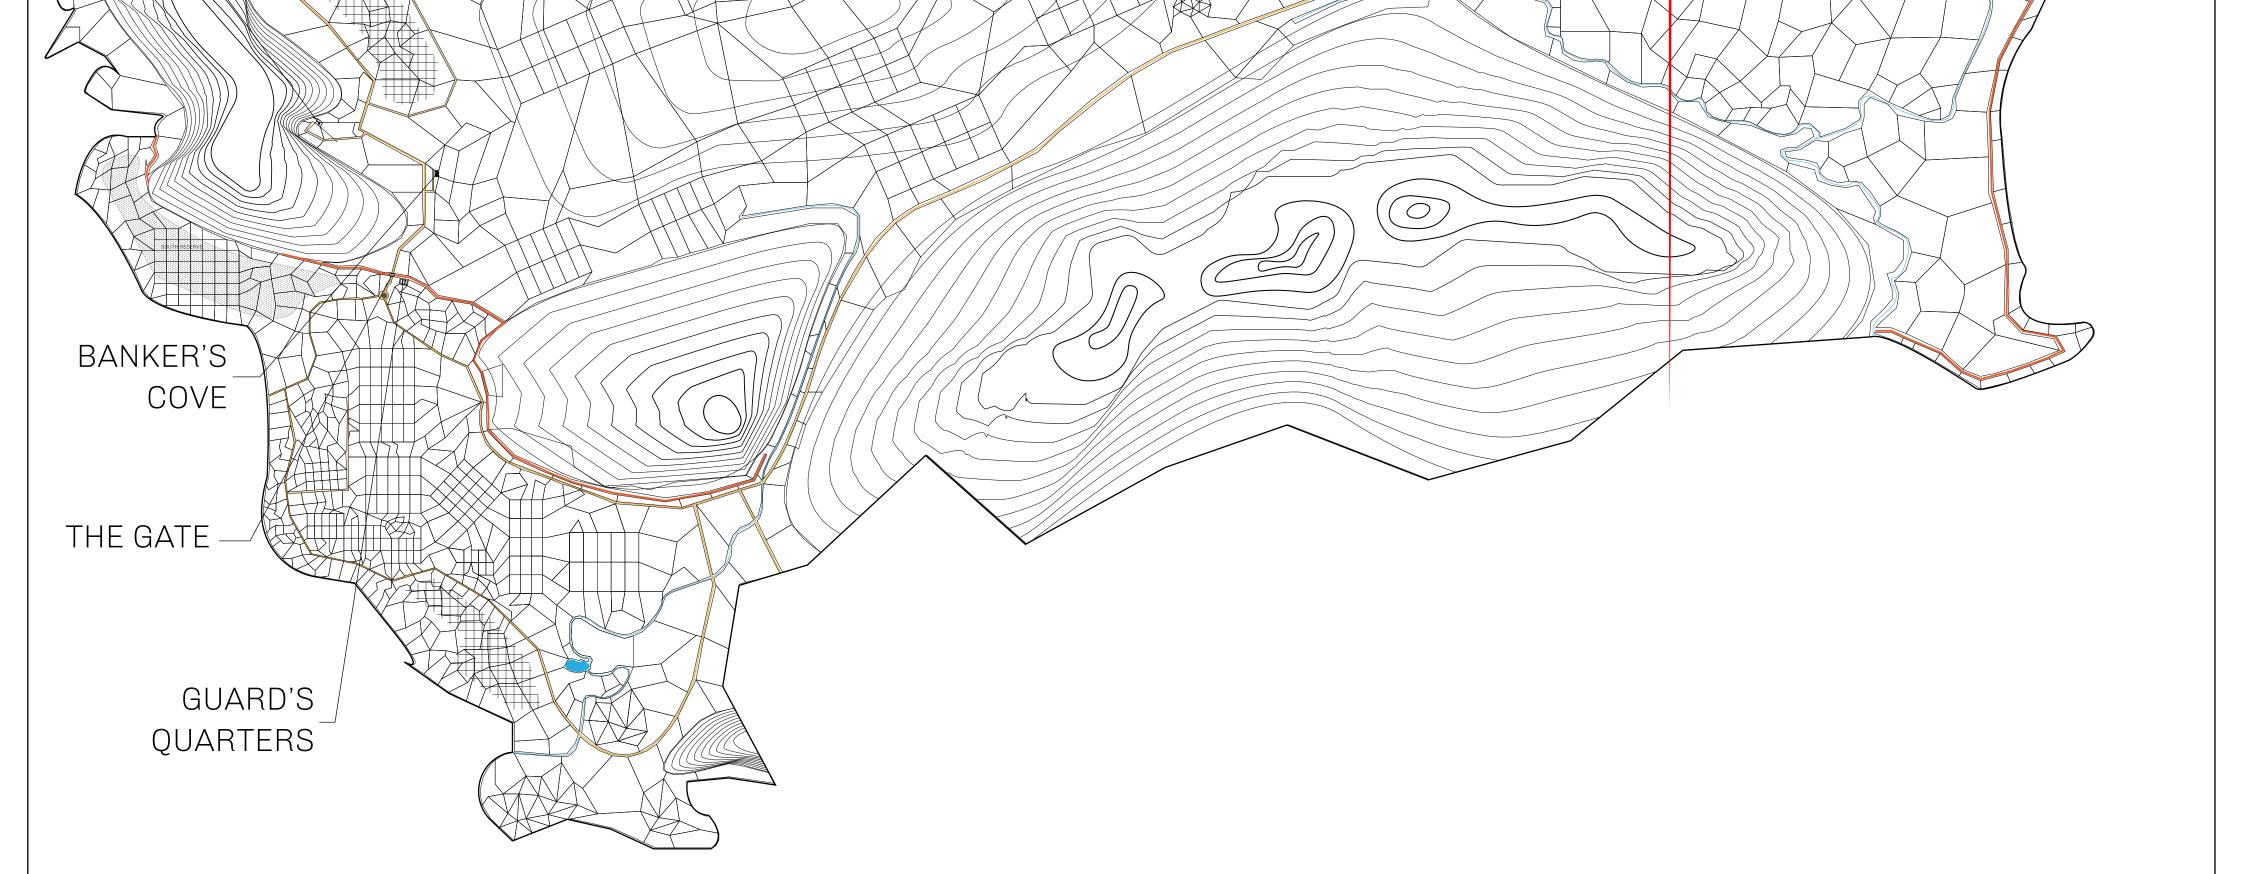

## GEOGRAPHY

COASTLINE 462.64 KM (287.47 MILES)

BORDERS OCEAN, ROYAUME DE SATOSHI, X BY SL & TERRITORIO LTT ST

HIGHEST POINT MOUNT ARES +8120 M

LOWEST POINT NFT PORT 0 M

PLOTS 2284 SCALE 1:50000

PARLIAMENT

ACCOUNTANT'S