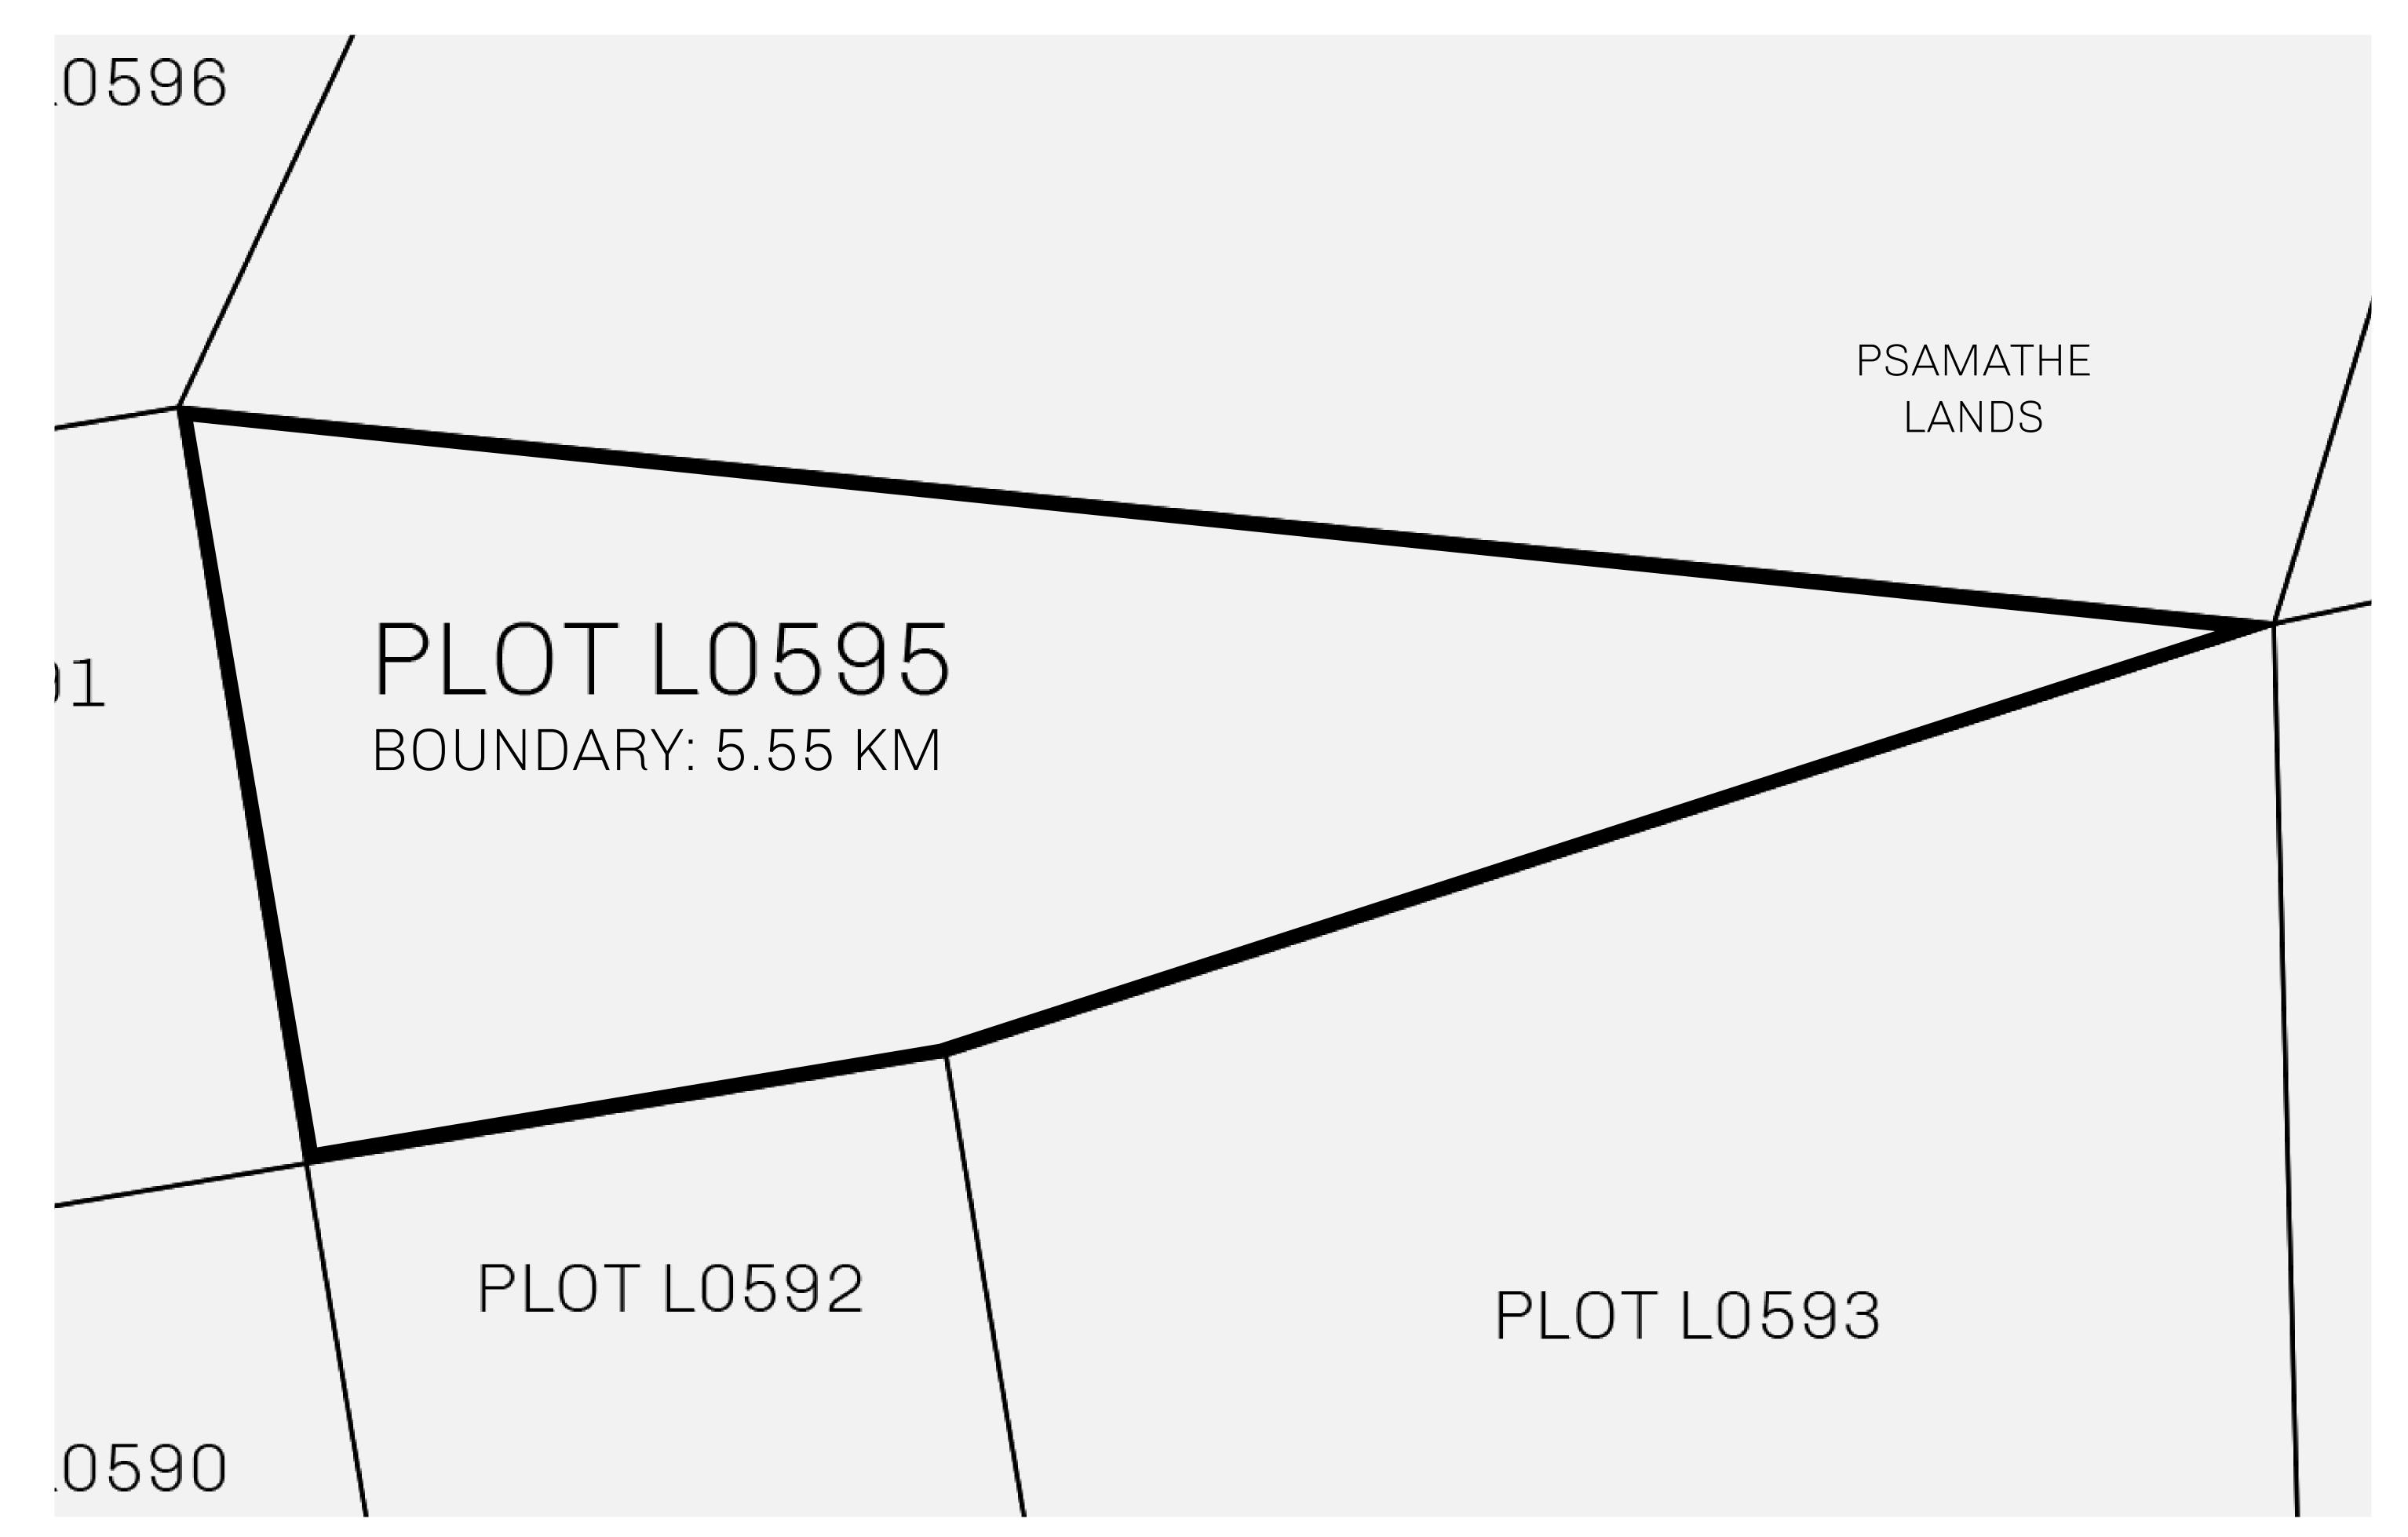

PLOT L0595-221121

CONTROL

TOWER

## H.M. LNFT Land Registry

TITLE NUMBER

L0595-221121

ADMINISTRATIVE AREA

THE GREAT EMPIRE

ISSUED 22 November 2021

SCALE 1/50000

OWNER ENTITLEMENT