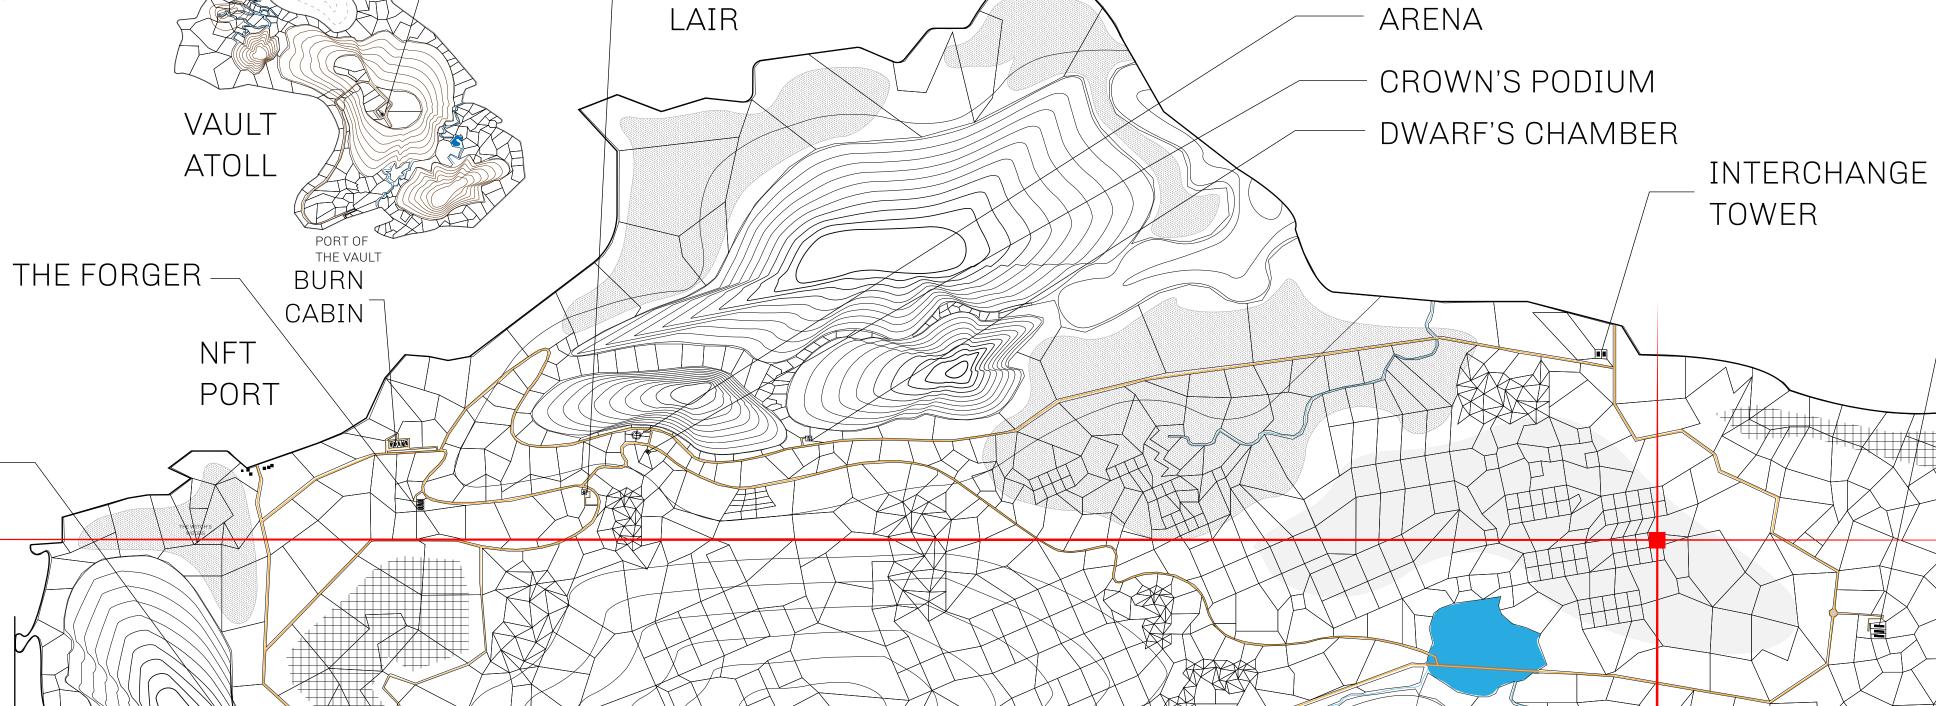

## GEOGRAPHY

COASTLINE 462.64 KM (287.47 MILES)

BORDERS OCEAN, ROYAUME DE SATOSHI, X BY SL & TERRITORIO LTT ST

HIGHEST POINT MOUNT ARES +8120 M

LOWEST POINT NFT PORT 0 M

PLOTS 2284 SCALE 1:50000

PARLIAMENT

ACCOUNTANT'S