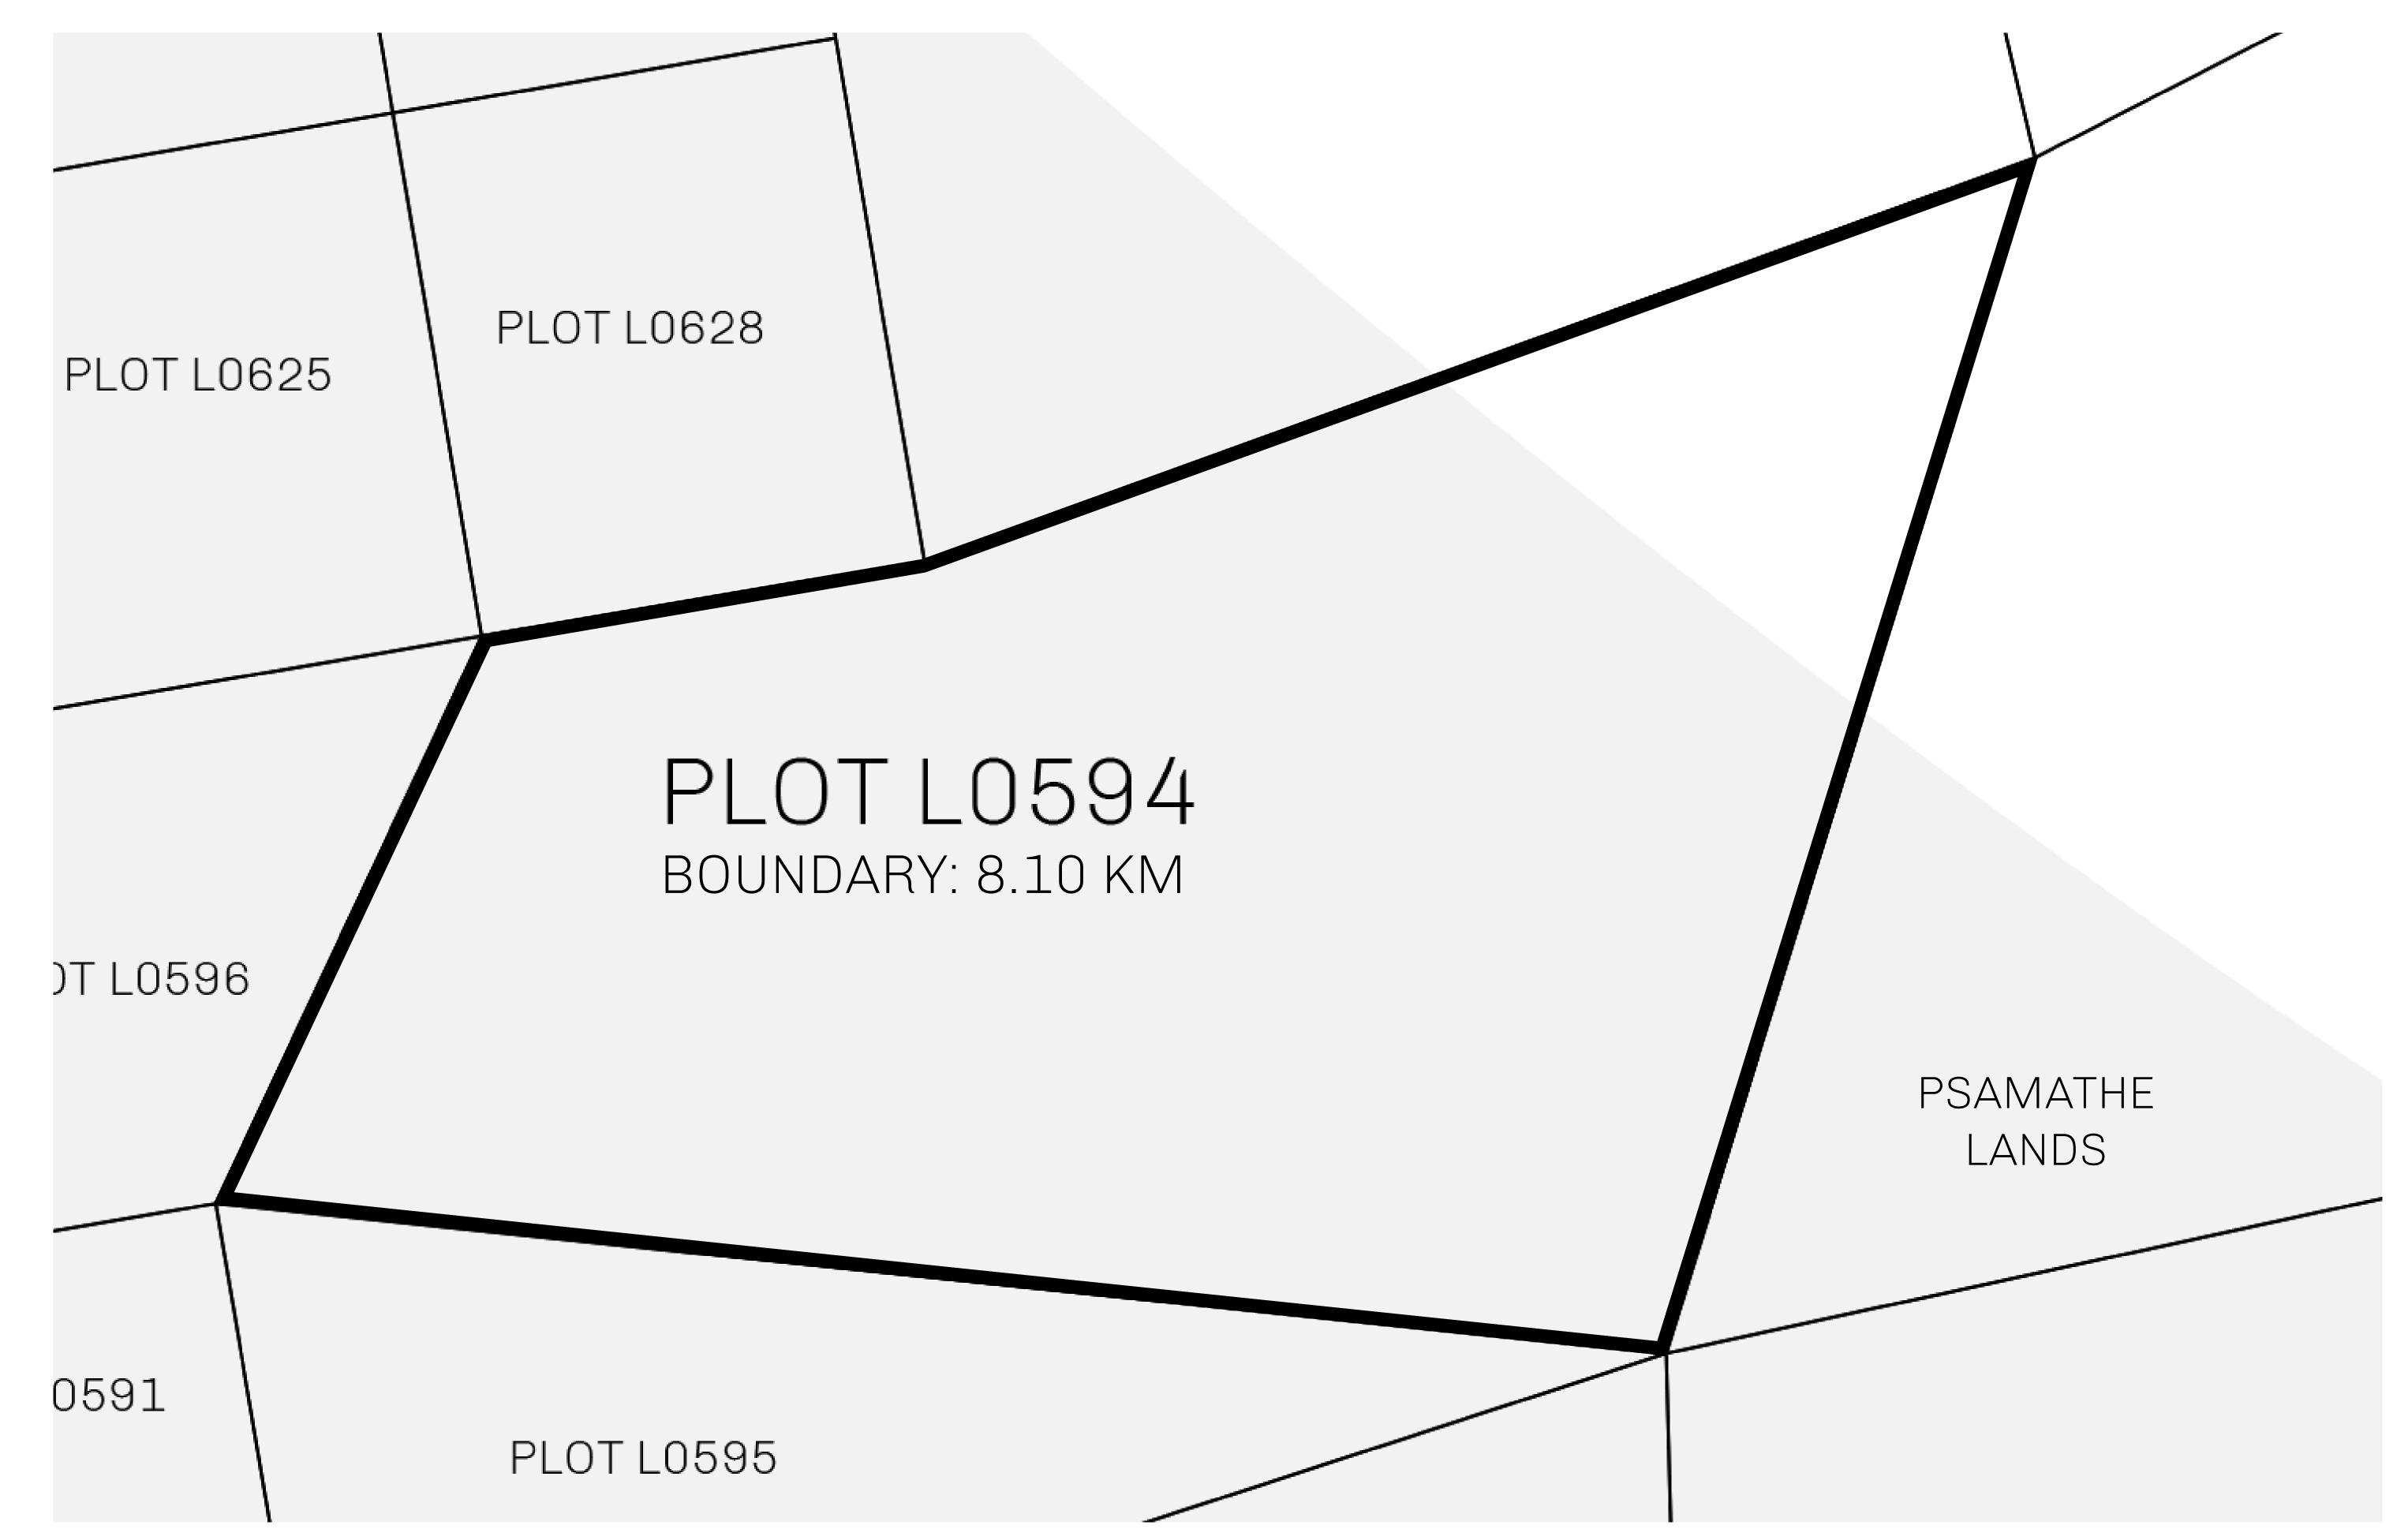

# LOOT NFT WORLD

PLOT L0594-221121

#### GEOGRAPHY

COASTLINE 462.64 KM (287.47 MILES)

BORDERS OCEAN, ROYAUME DE SATOSHI, X BY SL & TERRITORIO LTT ST

HIGHEST POINT MOUNT ARES +8120 M

LOWEST POINT NFT PORT 0 M

PLOTS 2284 SCALE 1:50000

### L0594-221121

ADMINISTRATIVE AREA

THE GREAT EMPIRE

ISSUED 22 November 2021

SCALE **1/50000** 

OWNER ENTITLEMENT

Type W-GE: Share of 0.3% of all BUN sales based on number of NFT Stories minted

(rewarded in Credits); Mint 4 NFT Stories