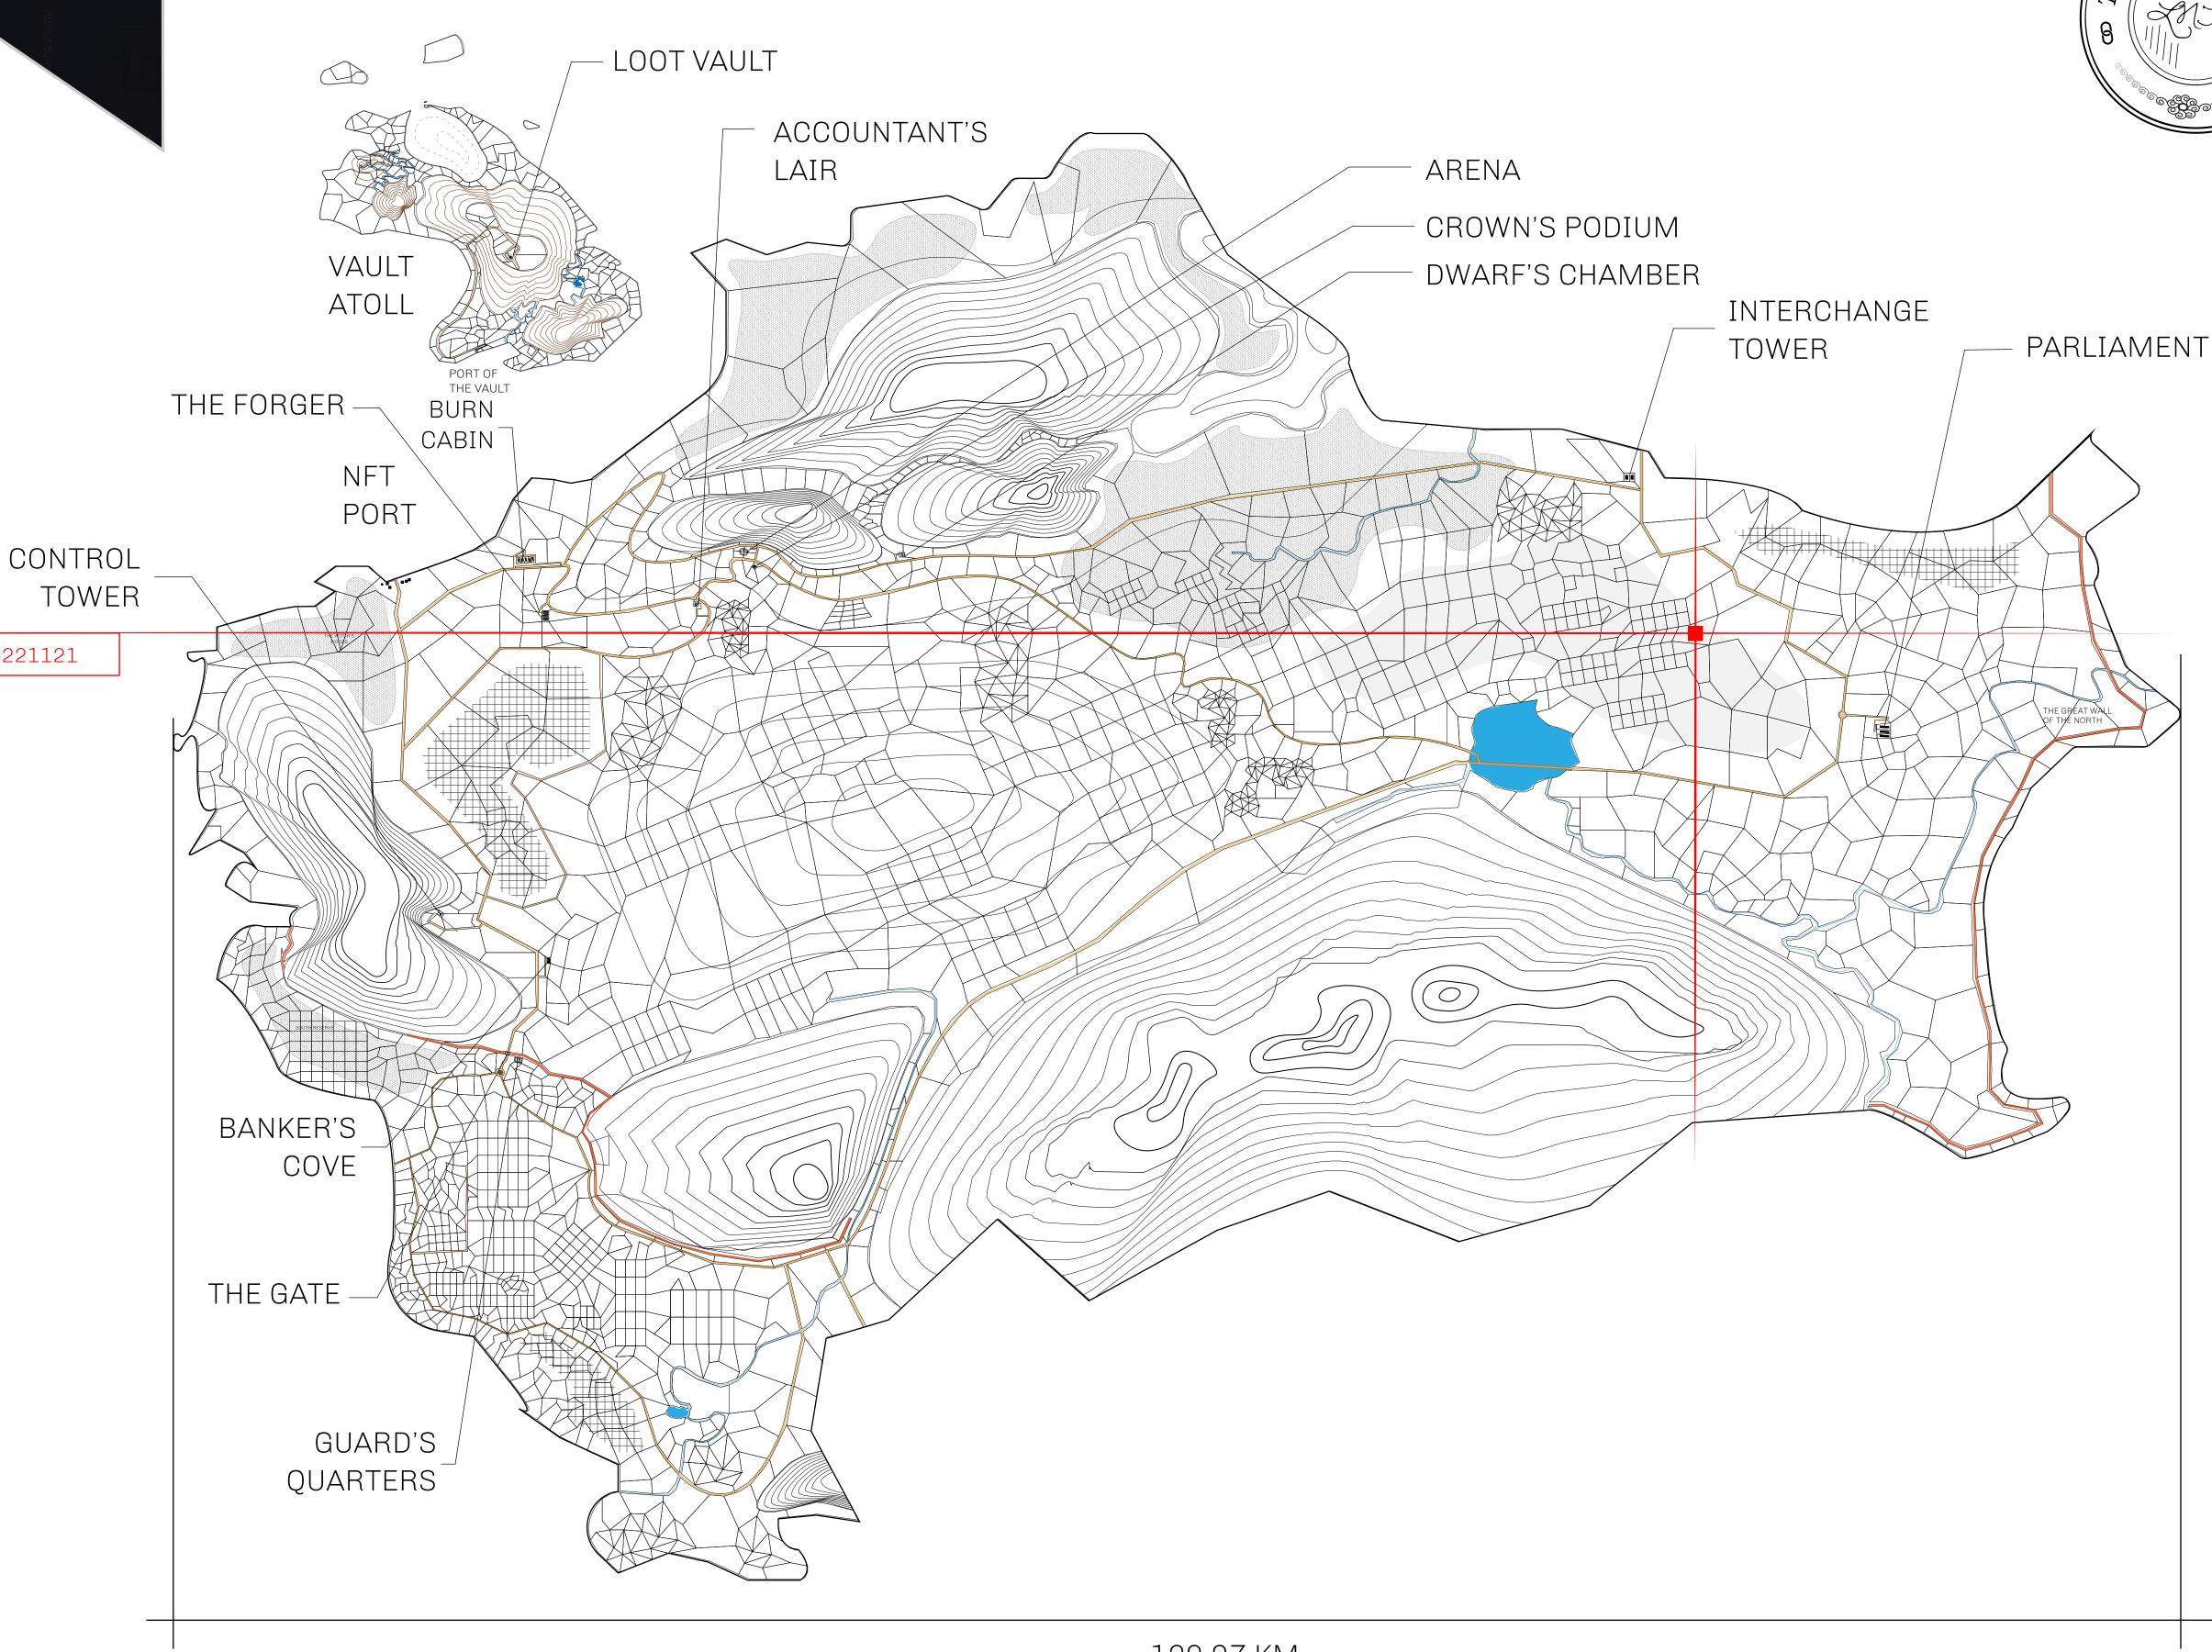

#### HER MAJESTY'S GATED WORLD

As an economic and ruling powerhouse, the Great Empire controls the issuance and trade of BUN, LTT, and USDC reward credits. Decisions by its sitting parliamentarians affect Loot NFT World. Following the last war, border controls are tight and only invitees can enter. Each Sunday, all eyes focus on the Arena and the Crown's Podium, where battle-bidding auctions rage. The battle pit is not for the fainthearted and strategy plays a crucial role in winning.

#### GEOGRAPHY

COASTLINE 462.64 KM (287.47 MILES)

BORDERS OCEAN, ROYAUME DE SATOSHI, X BY SL & TERRITORIO LTT ST

HIGHEST POINT MOUNT ARES +8120 M

LOWEST POINT NFT PORT 0 M

PLOTS 2284 SCALE 1:50000

### L0594-221121

ADMINISTRATIVE AREA

THE GREAT EMPIRE

ISSUED 22 November 2021

SCALE **1/50000** 

OWNER ENTITLEMENT

Type W-GE: Share of 0.3% of all BUN sales based on number of NFT Stories minted

(rewarded in Credits); Mint 4 NFT Stories