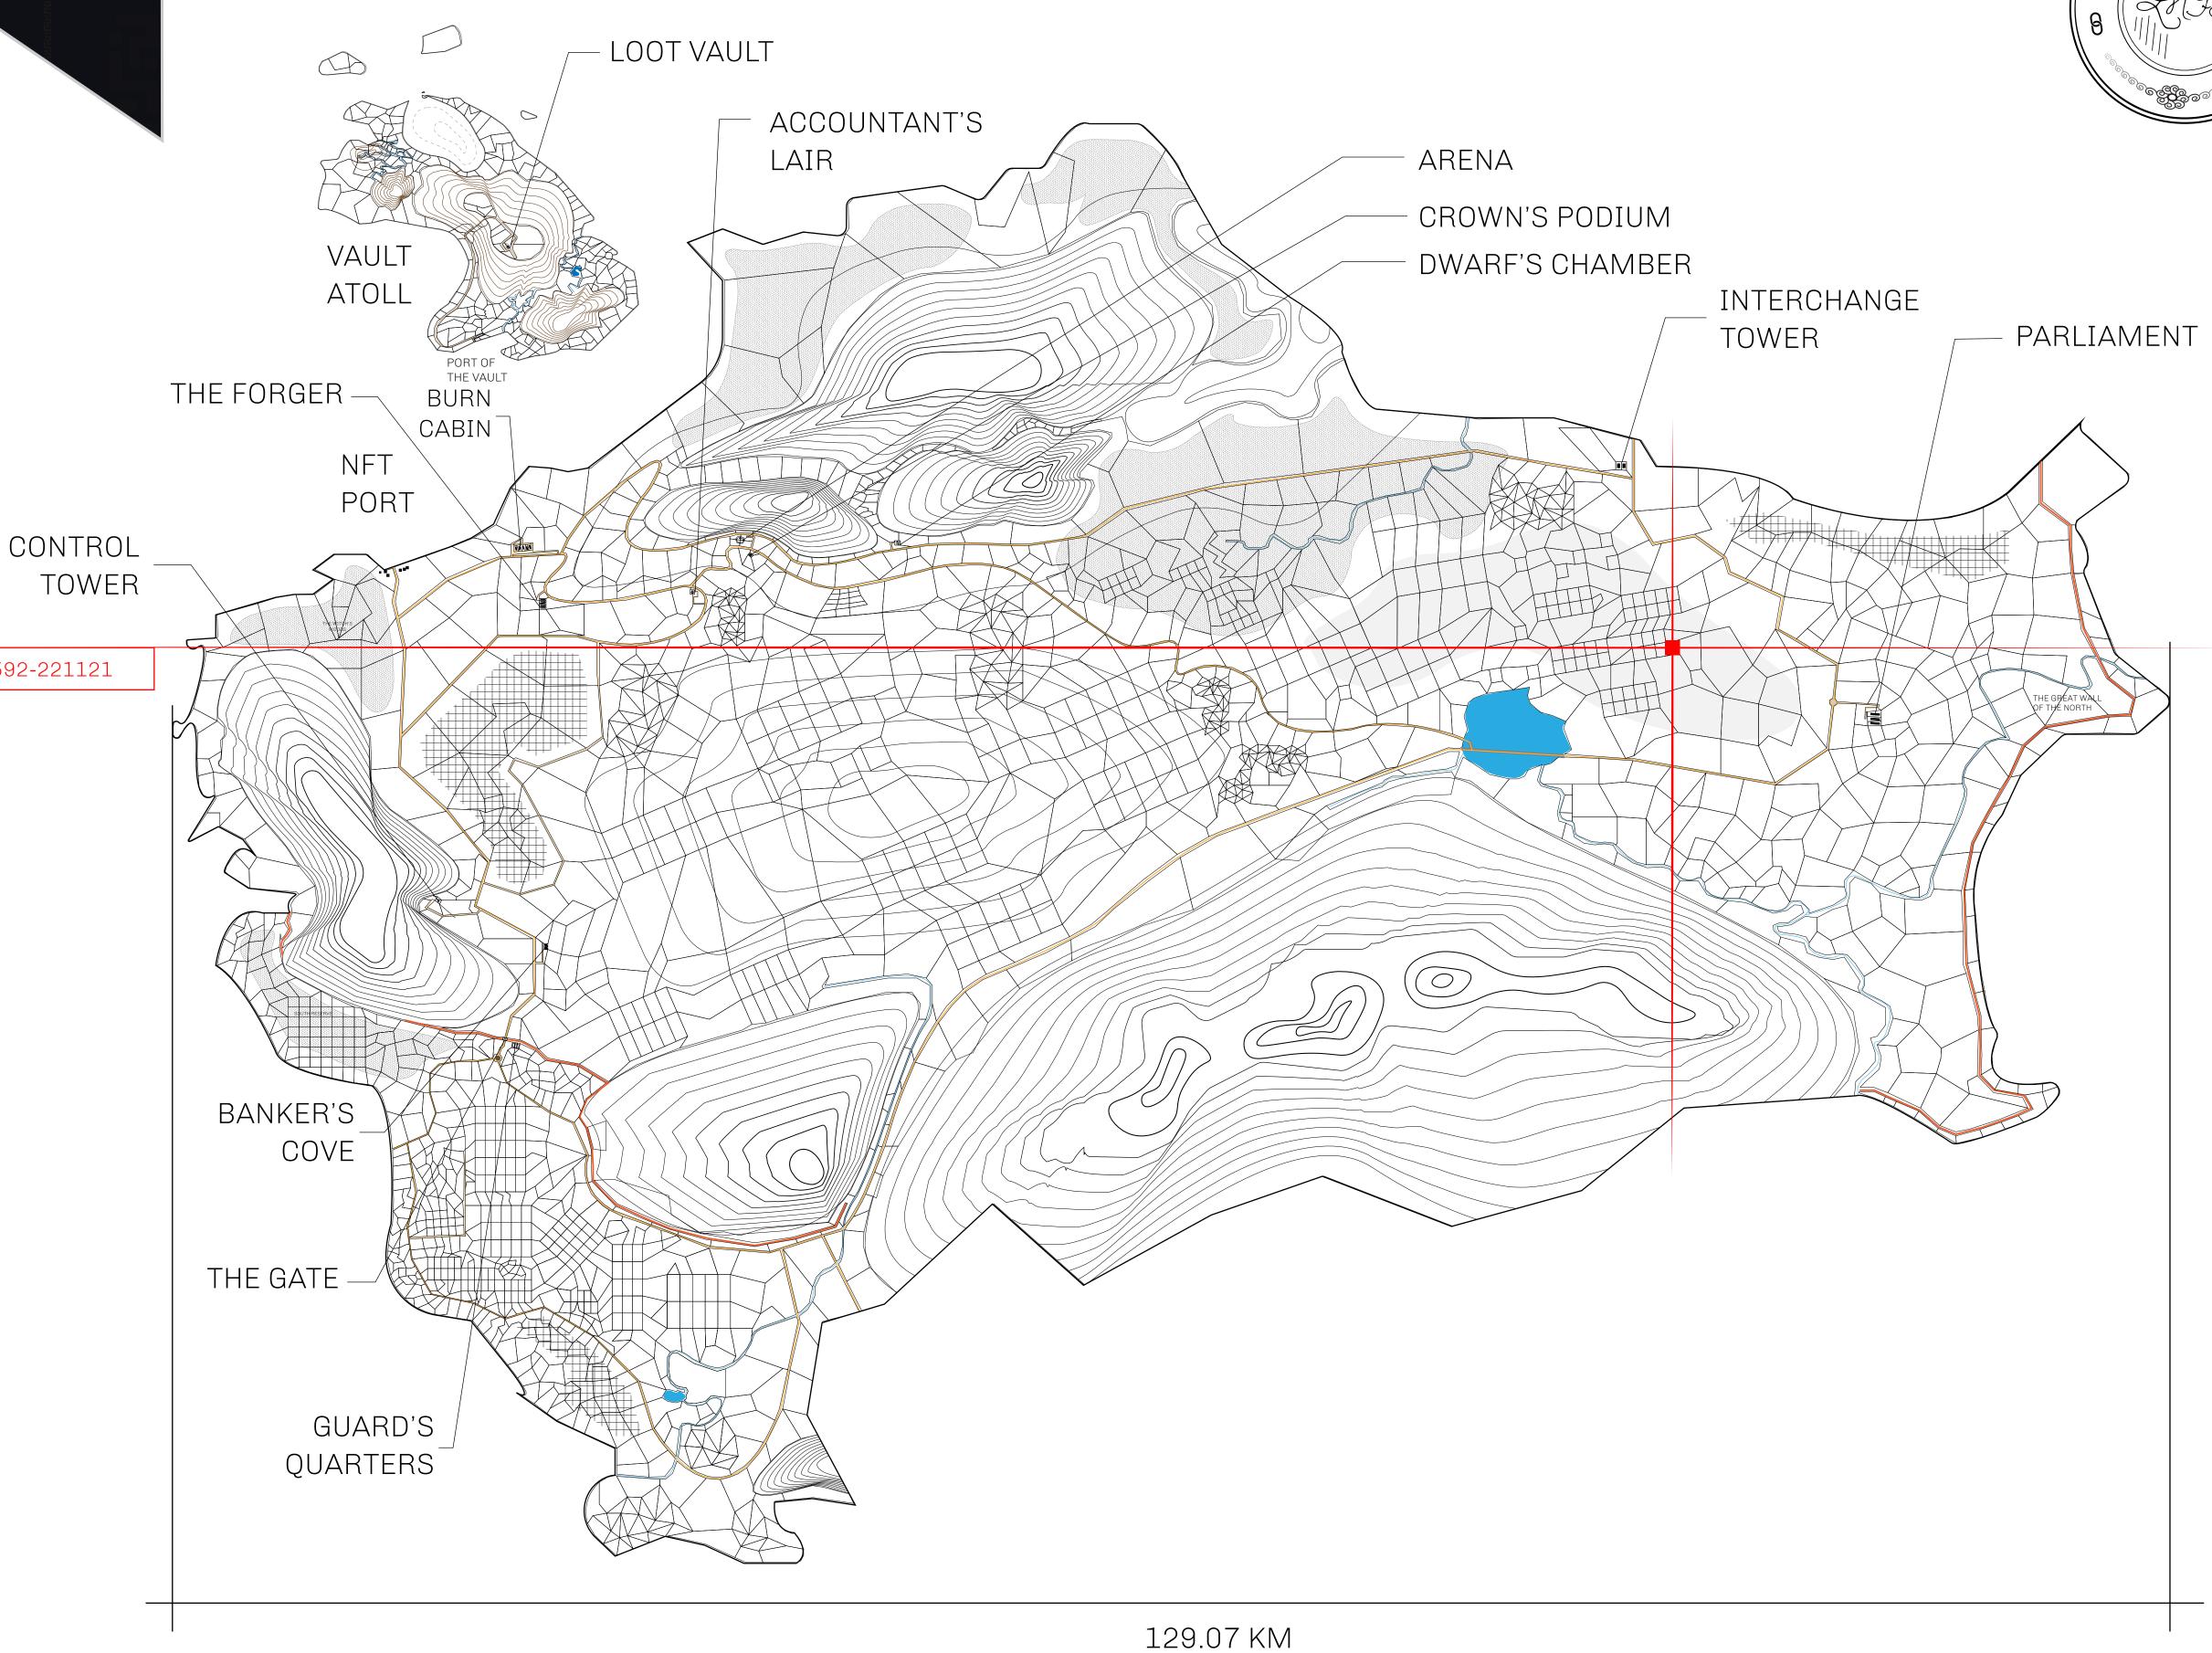

## HER MAJESTY'S GATED WORLD

As an economic and ruling powerhouse, the Great Empire controls the issuance and trade of BUN, LTT, and USDC reward credits. Decisions by its sitting parliamentarians affect Loot NFT World. Following the last war, border controls are tight and only invitees can enter. Each Sunday, all eyes focus on the Arena and the Crown's Podium, where battle-bidding auctions rage. The battle pit is not for the fainthearted and strategy plays a crucial role in winning.

## GEOGRAPHY

COASTLINE 462.64 KM (287.47 MILES)

BORDERS OCEAN, ROYAUME DE SATOSHI, X BY SL & TERRITORIO LTT ST

HIGHEST POINT MOUNT ARES +8120 M

LOWEST POINT NFT PORT 0 M

PLOTS 2284 SCALE 1:50000

## H.M. LNFT Land Registry

TITLE NUMBER

L0592-221121

ADMINISTRATIVE AREA

THE GREAT EMPIRE

ISSUED 22 November 2021

OWNER ENTITLEMENT

Type W-GE: Share of 0.3% of all BUN sales based on number of NFT Stories minted (rewarded in Credits); Mint 4 NFT Stories