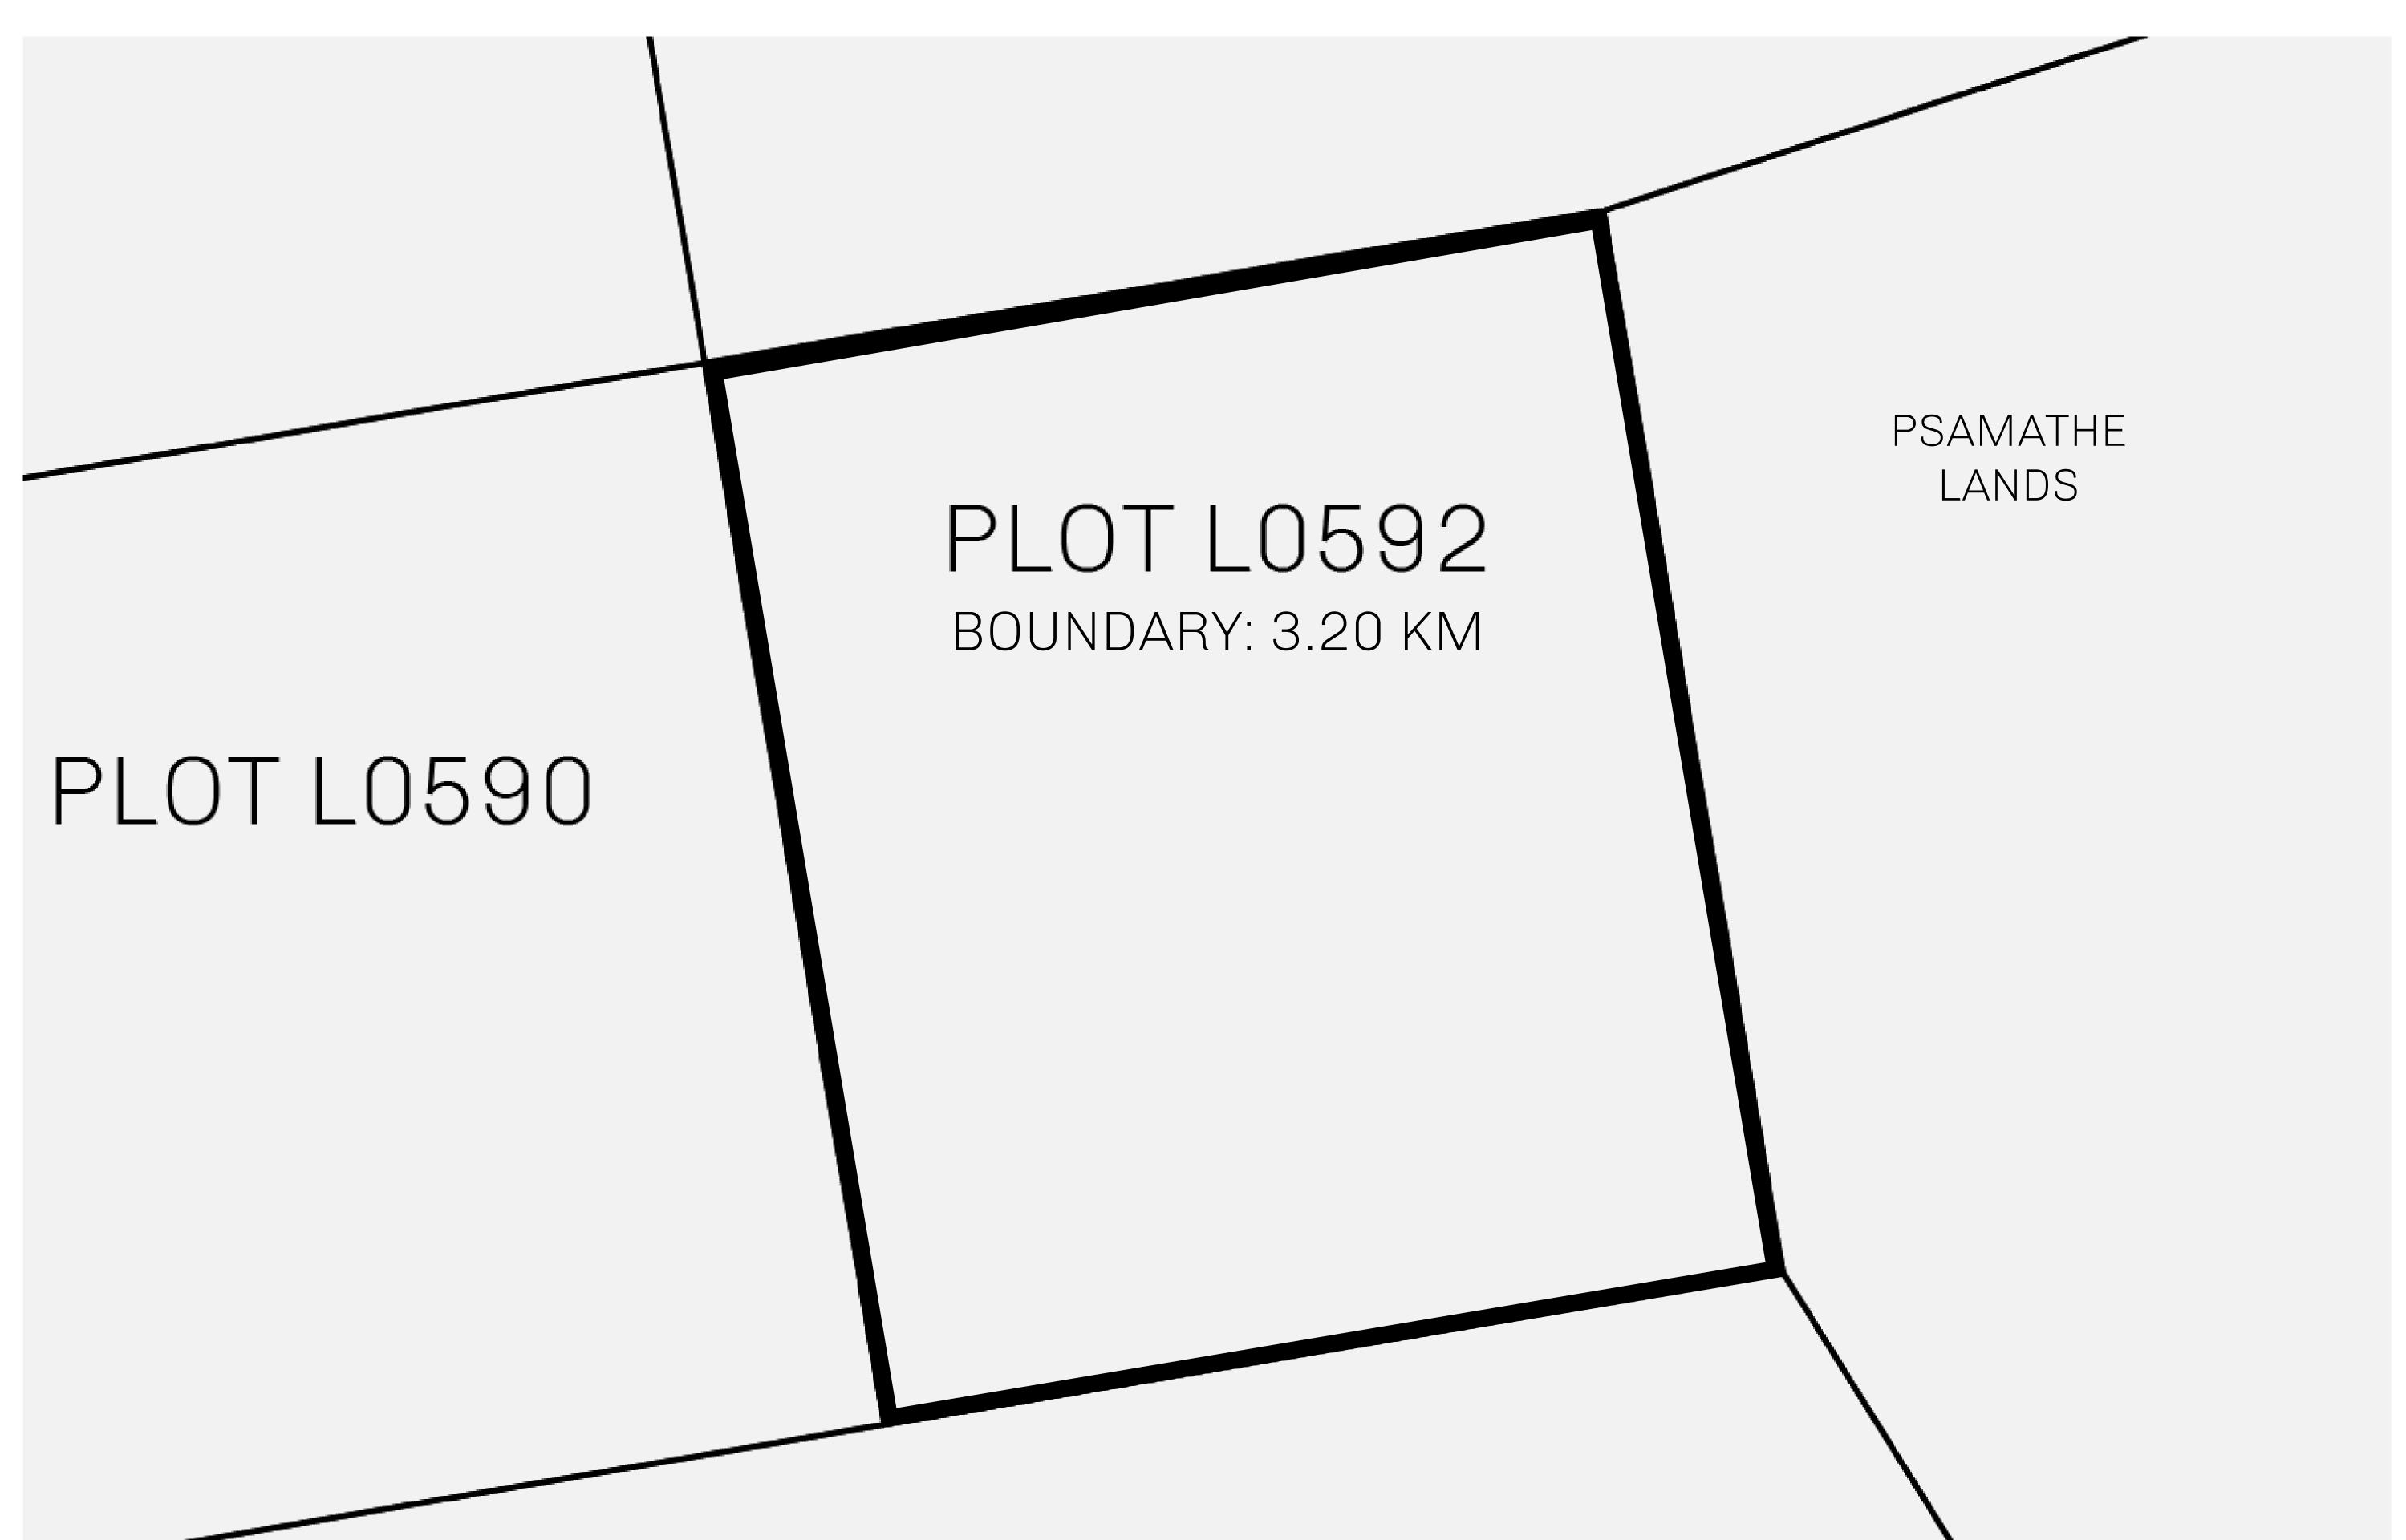

## GEOGRAPHY

COASTLINE 462.64 KM (287.47 MILES)

BORDERS OCEAN, ROYAUME DE SATOSHI, X BY SL & TERRITORIO LTT ST

HIGHEST POINT MOUNT ARES +8120 M

LOWEST POINT NFT PORT 0 M

PLOTS 2284 SCALE 1:50000

## H.M. LNFT Land Registry

TITLE NUMBER

L0592-221121

ADMINISTRATIVE AREA

THE GREAT EMPIRE

ISSUED 22 November 2021

OWNER ENTITLEMENT

Type W-GE: Share of 0.3% of all BUN sales based on number of NFT Stories minted (rewarded in Credits); Mint 4 NFT Stories