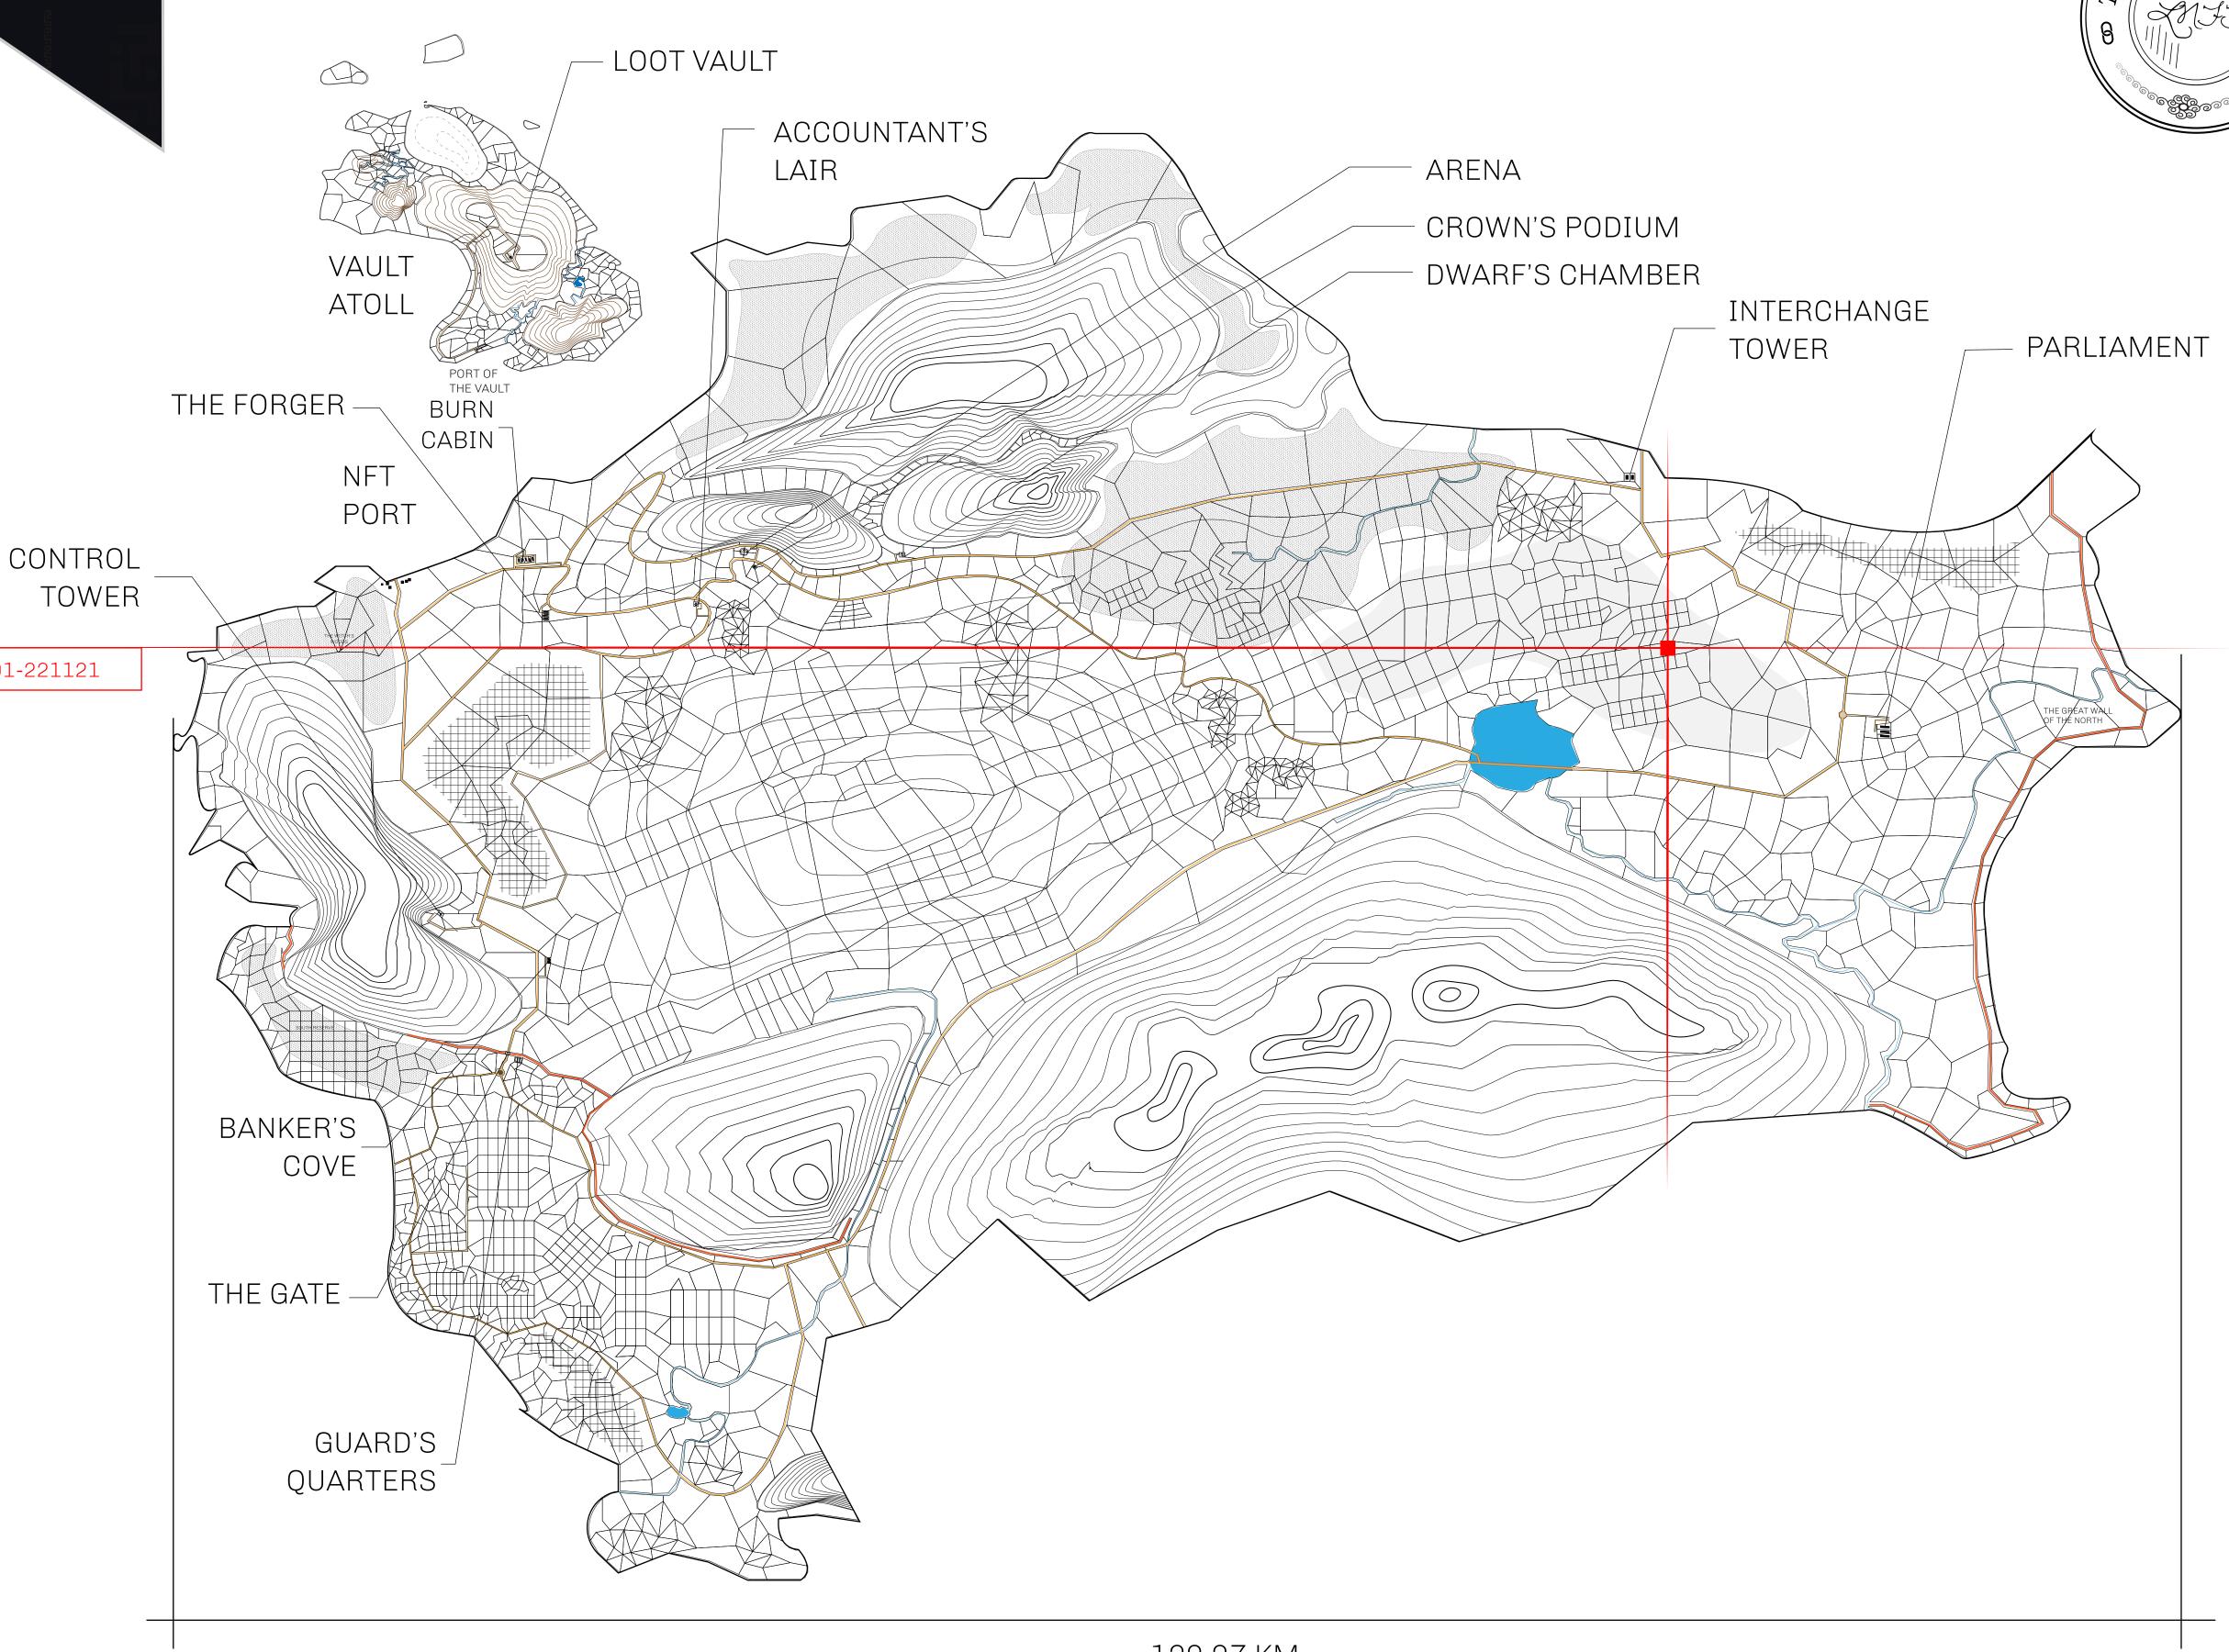

## HER MAJESTY'S GATED WORLD

As an economic and ruling powerhouse, the Great Empire controls the issuance and trade of BUN, LTT, and USDC reward credits. Decisions by its sitting parliamentarians affect Loot NFT World. Following the last war, border controls are tight and only invitees can enter. Each Sunday, all eyes focus on the Arena and the Crown's Podium, where battle-bidding auctions rage. The battle pit is not for the fainthearted and strategy plays a crucial role in winning.

## GEOGRAPHY

COASTLINE 462.64 KM (287.47 MILES)

BORDERS OCEAN, ROYAUME DE SATOSHI, X BY SL & TERRITORIO LTT ST

HIGHEST POINT MOUNT ARES +8120 M

LOWEST POINT NFT PORT 0 M

PLOTS 2284 SCALE 1:50000