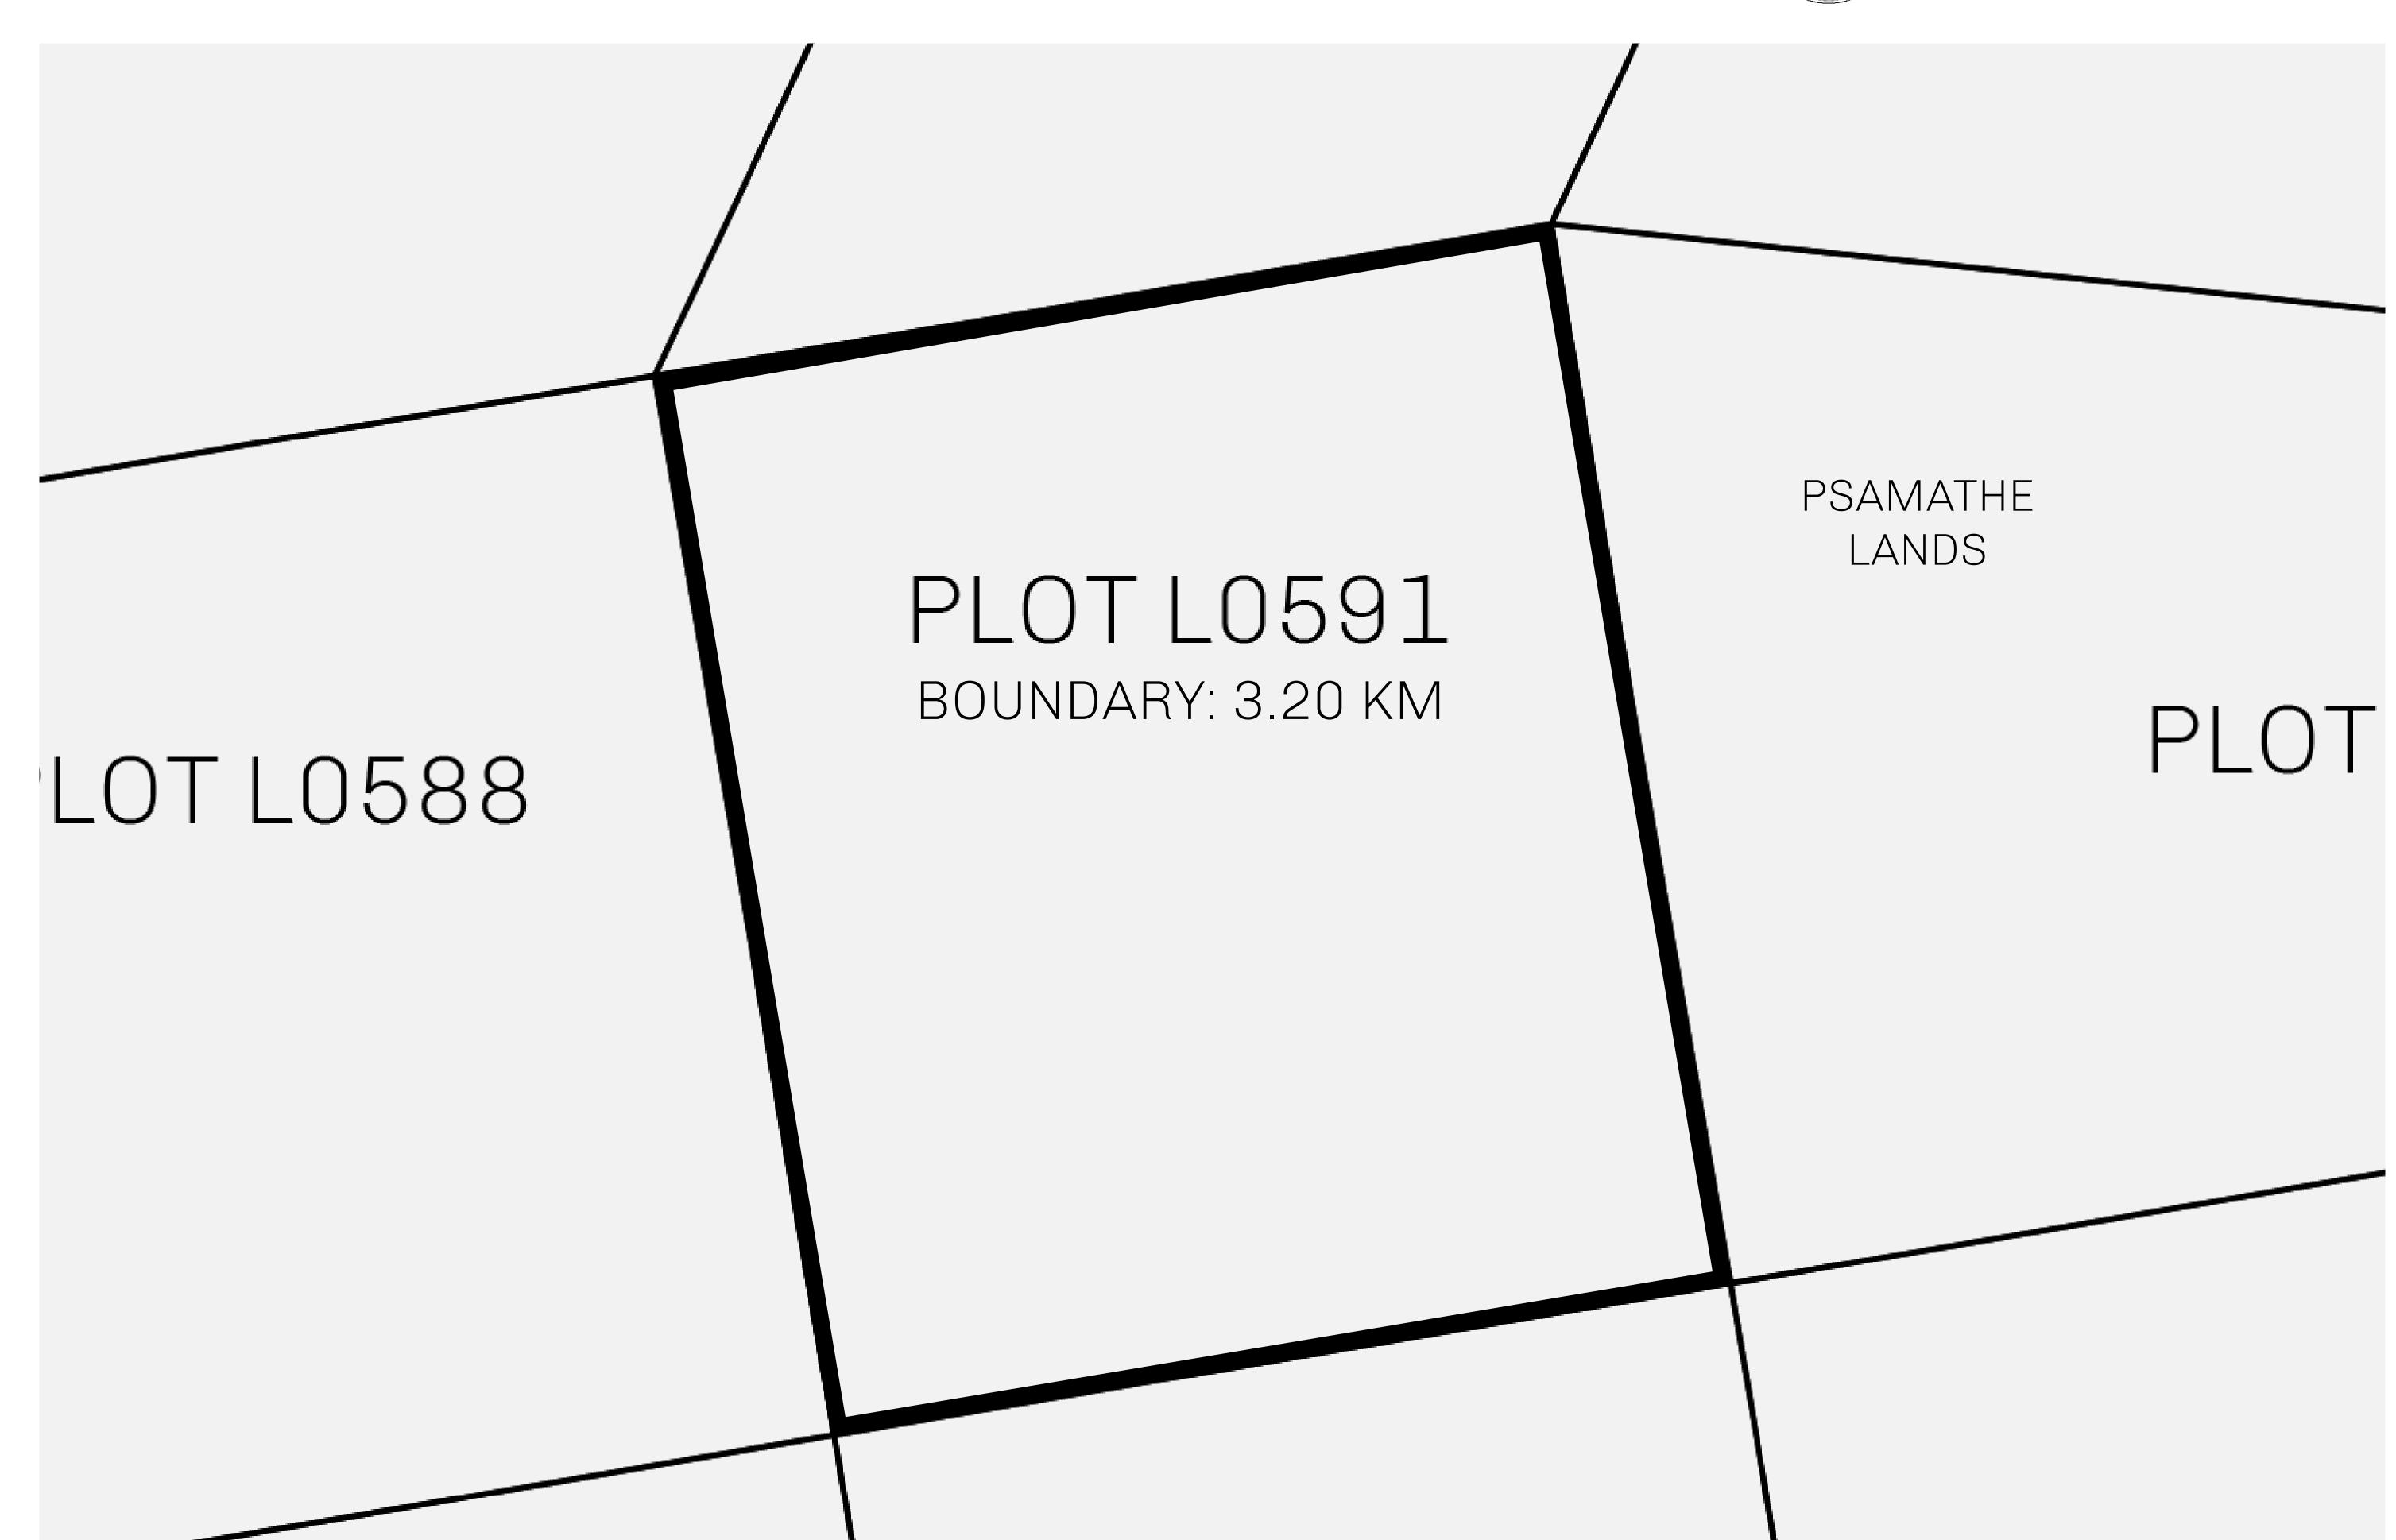

## H.M. LNFT Land Registry

L0591-221121

TITLE NUMBER

THE GREAT EMPIRE

ISSUED 22 November 2021

SCALE 1/50000

OWNER ENTITLEMENT

ADMINISTRATIVE AREA

## GEOGRAPHY

COASTLINE 462.64 KM (287.47 MILES)

BORDERS OCEAN, ROYAUME DE SATOSHI, X BY SL & TERRITORIO LTT ST

HIGHEST POINT MOUNT ARES +8120 M

LOWEST POINT NFT PORT 0 M

PLOTS 2284 SCALE 1:50000