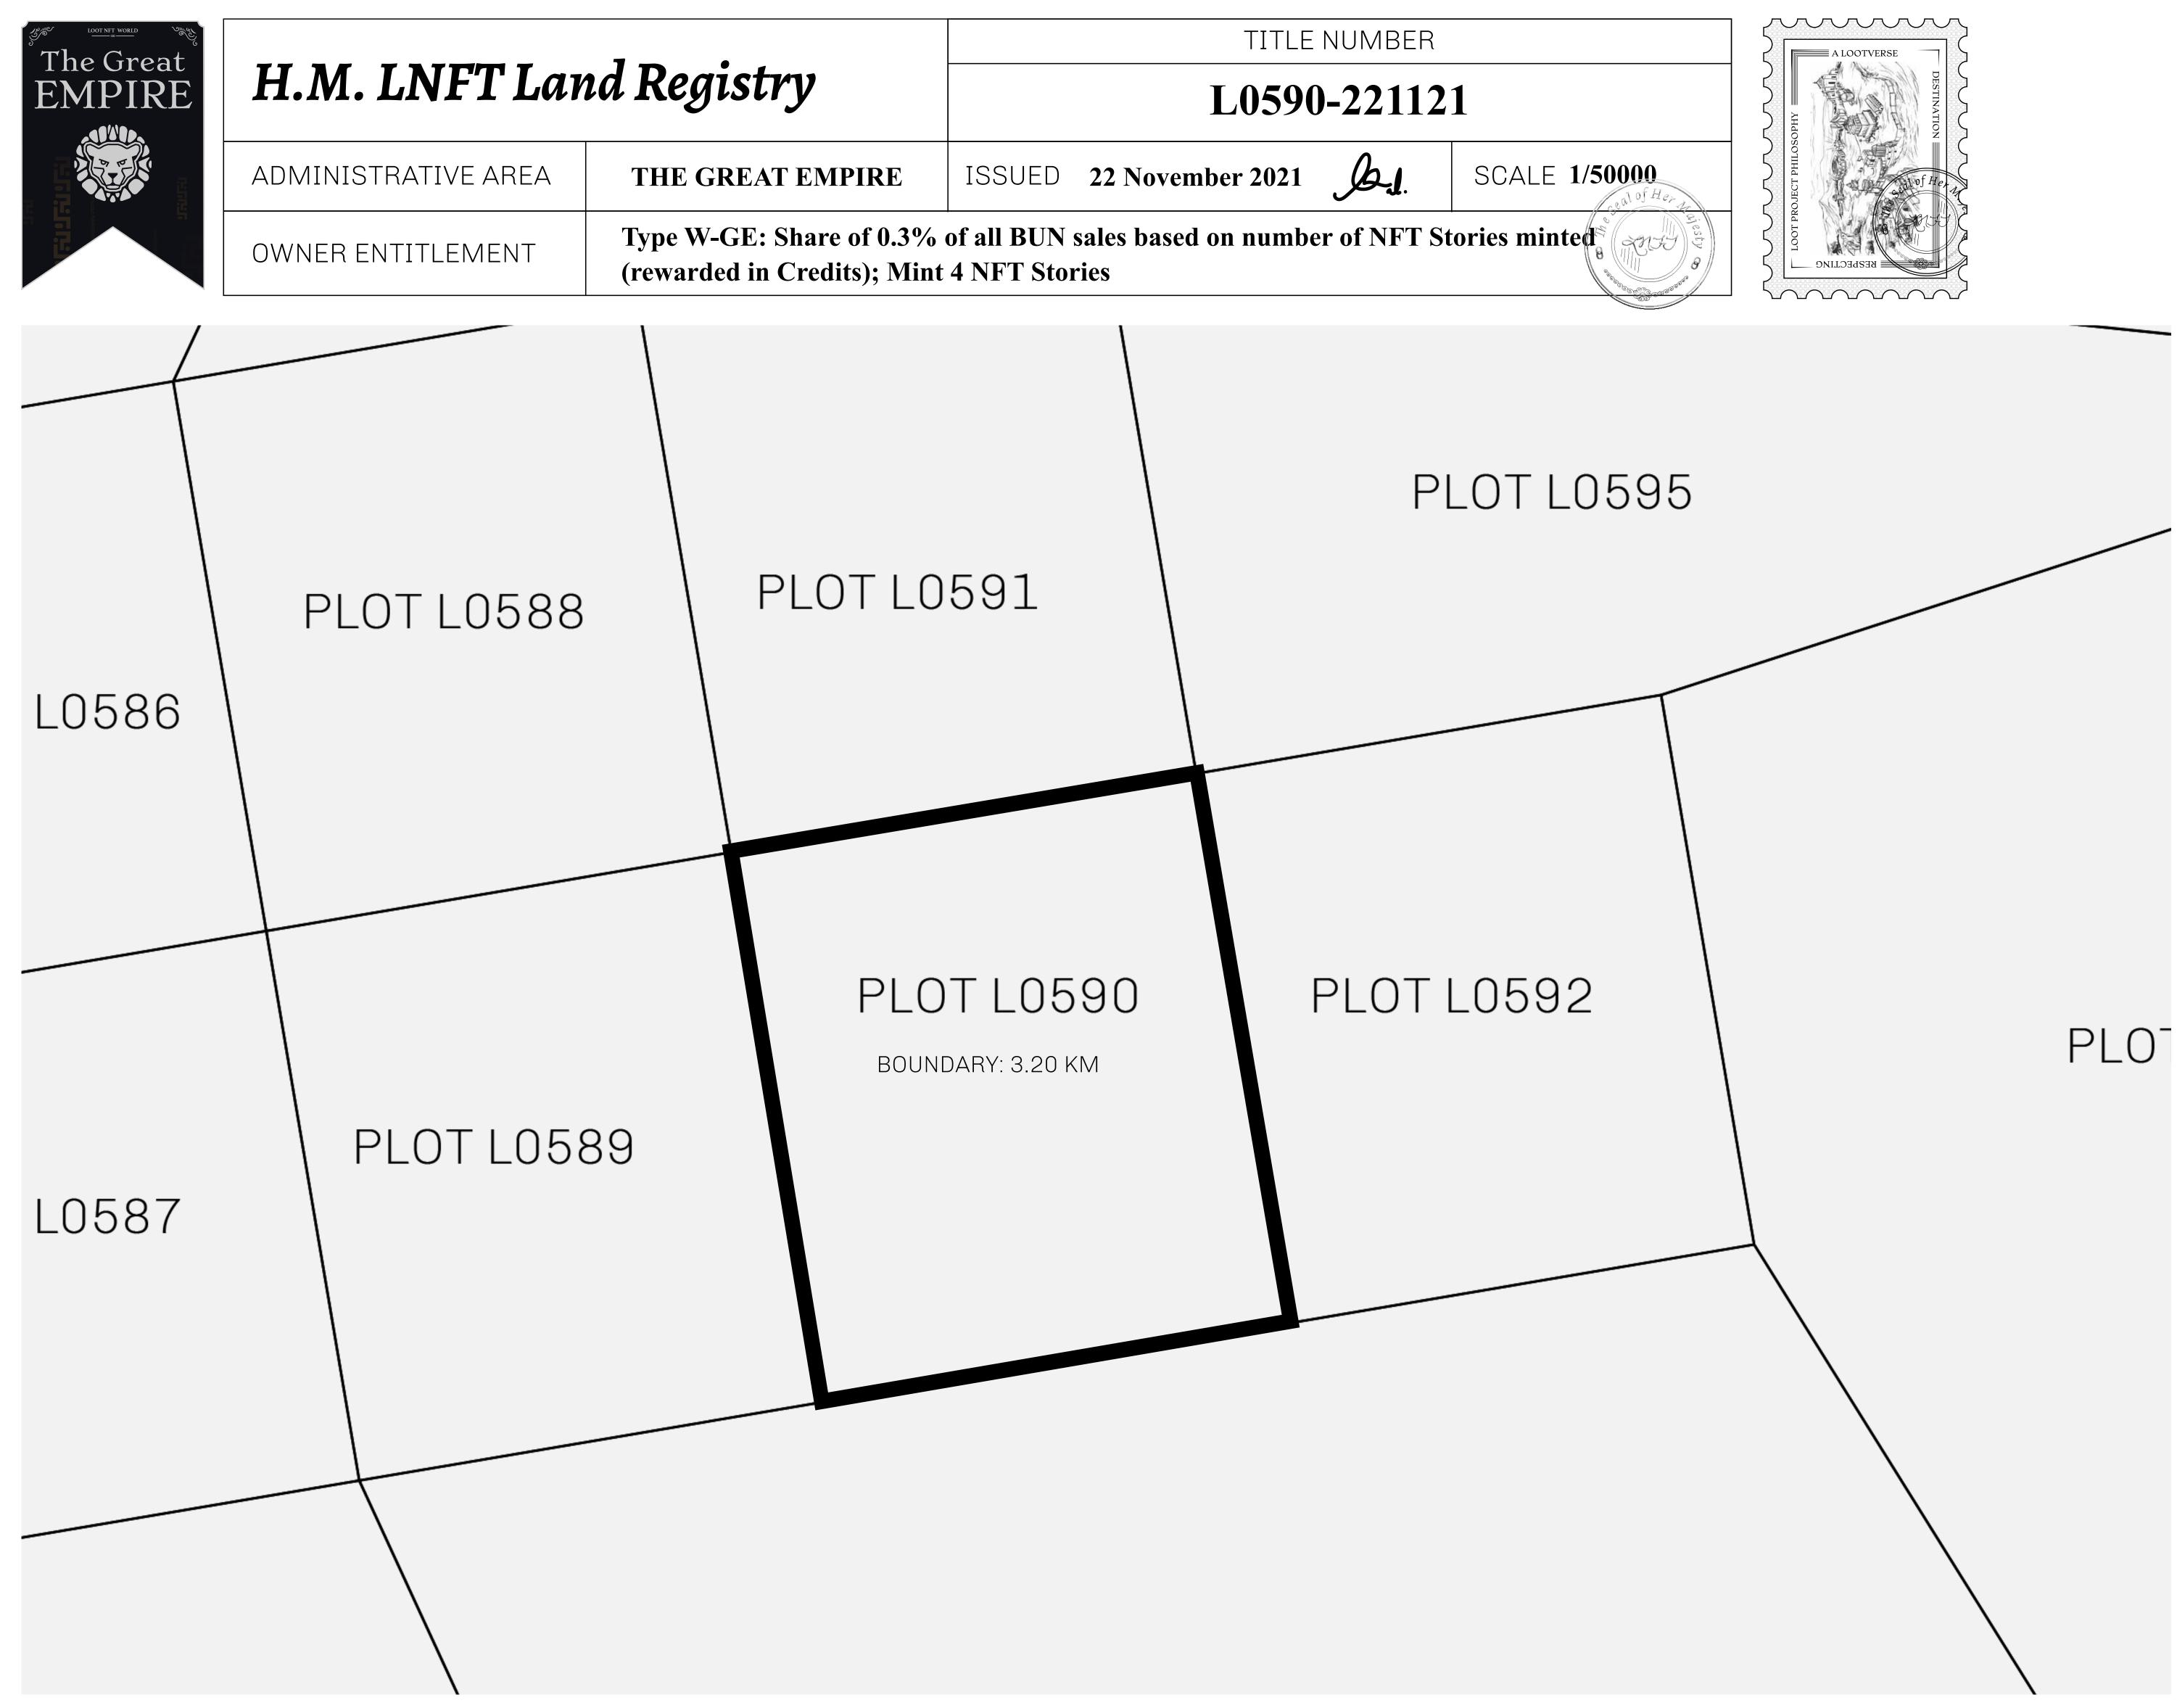

## HER MAJESTY'S GATED WORLD

|                                 | TITLE NUMBER<br>L0590-221121 |                           |      |           |               |
|---------------------------------|------------------------------|---------------------------|------|-----------|---------------|
| y                               |                              |                           |      |           |               |
| EMPIRE                          | ISSUED                       | 22 November 20            | 21   | Jo.J.     | SCALE 1/50000 |
| Share of 0.3%<br>Credits); Mint |                              | sales based on nu<br>ries | mber | of NFT St | cories minted |
| LOTLO                           | 591                          |                           |      | P         | LOT LOSS      |
|                                 | T L05<br>DARY: 3.20 k        |                           | F    | PLOTI     | L0592         |
|                                 |                              |                           |      |           |               |