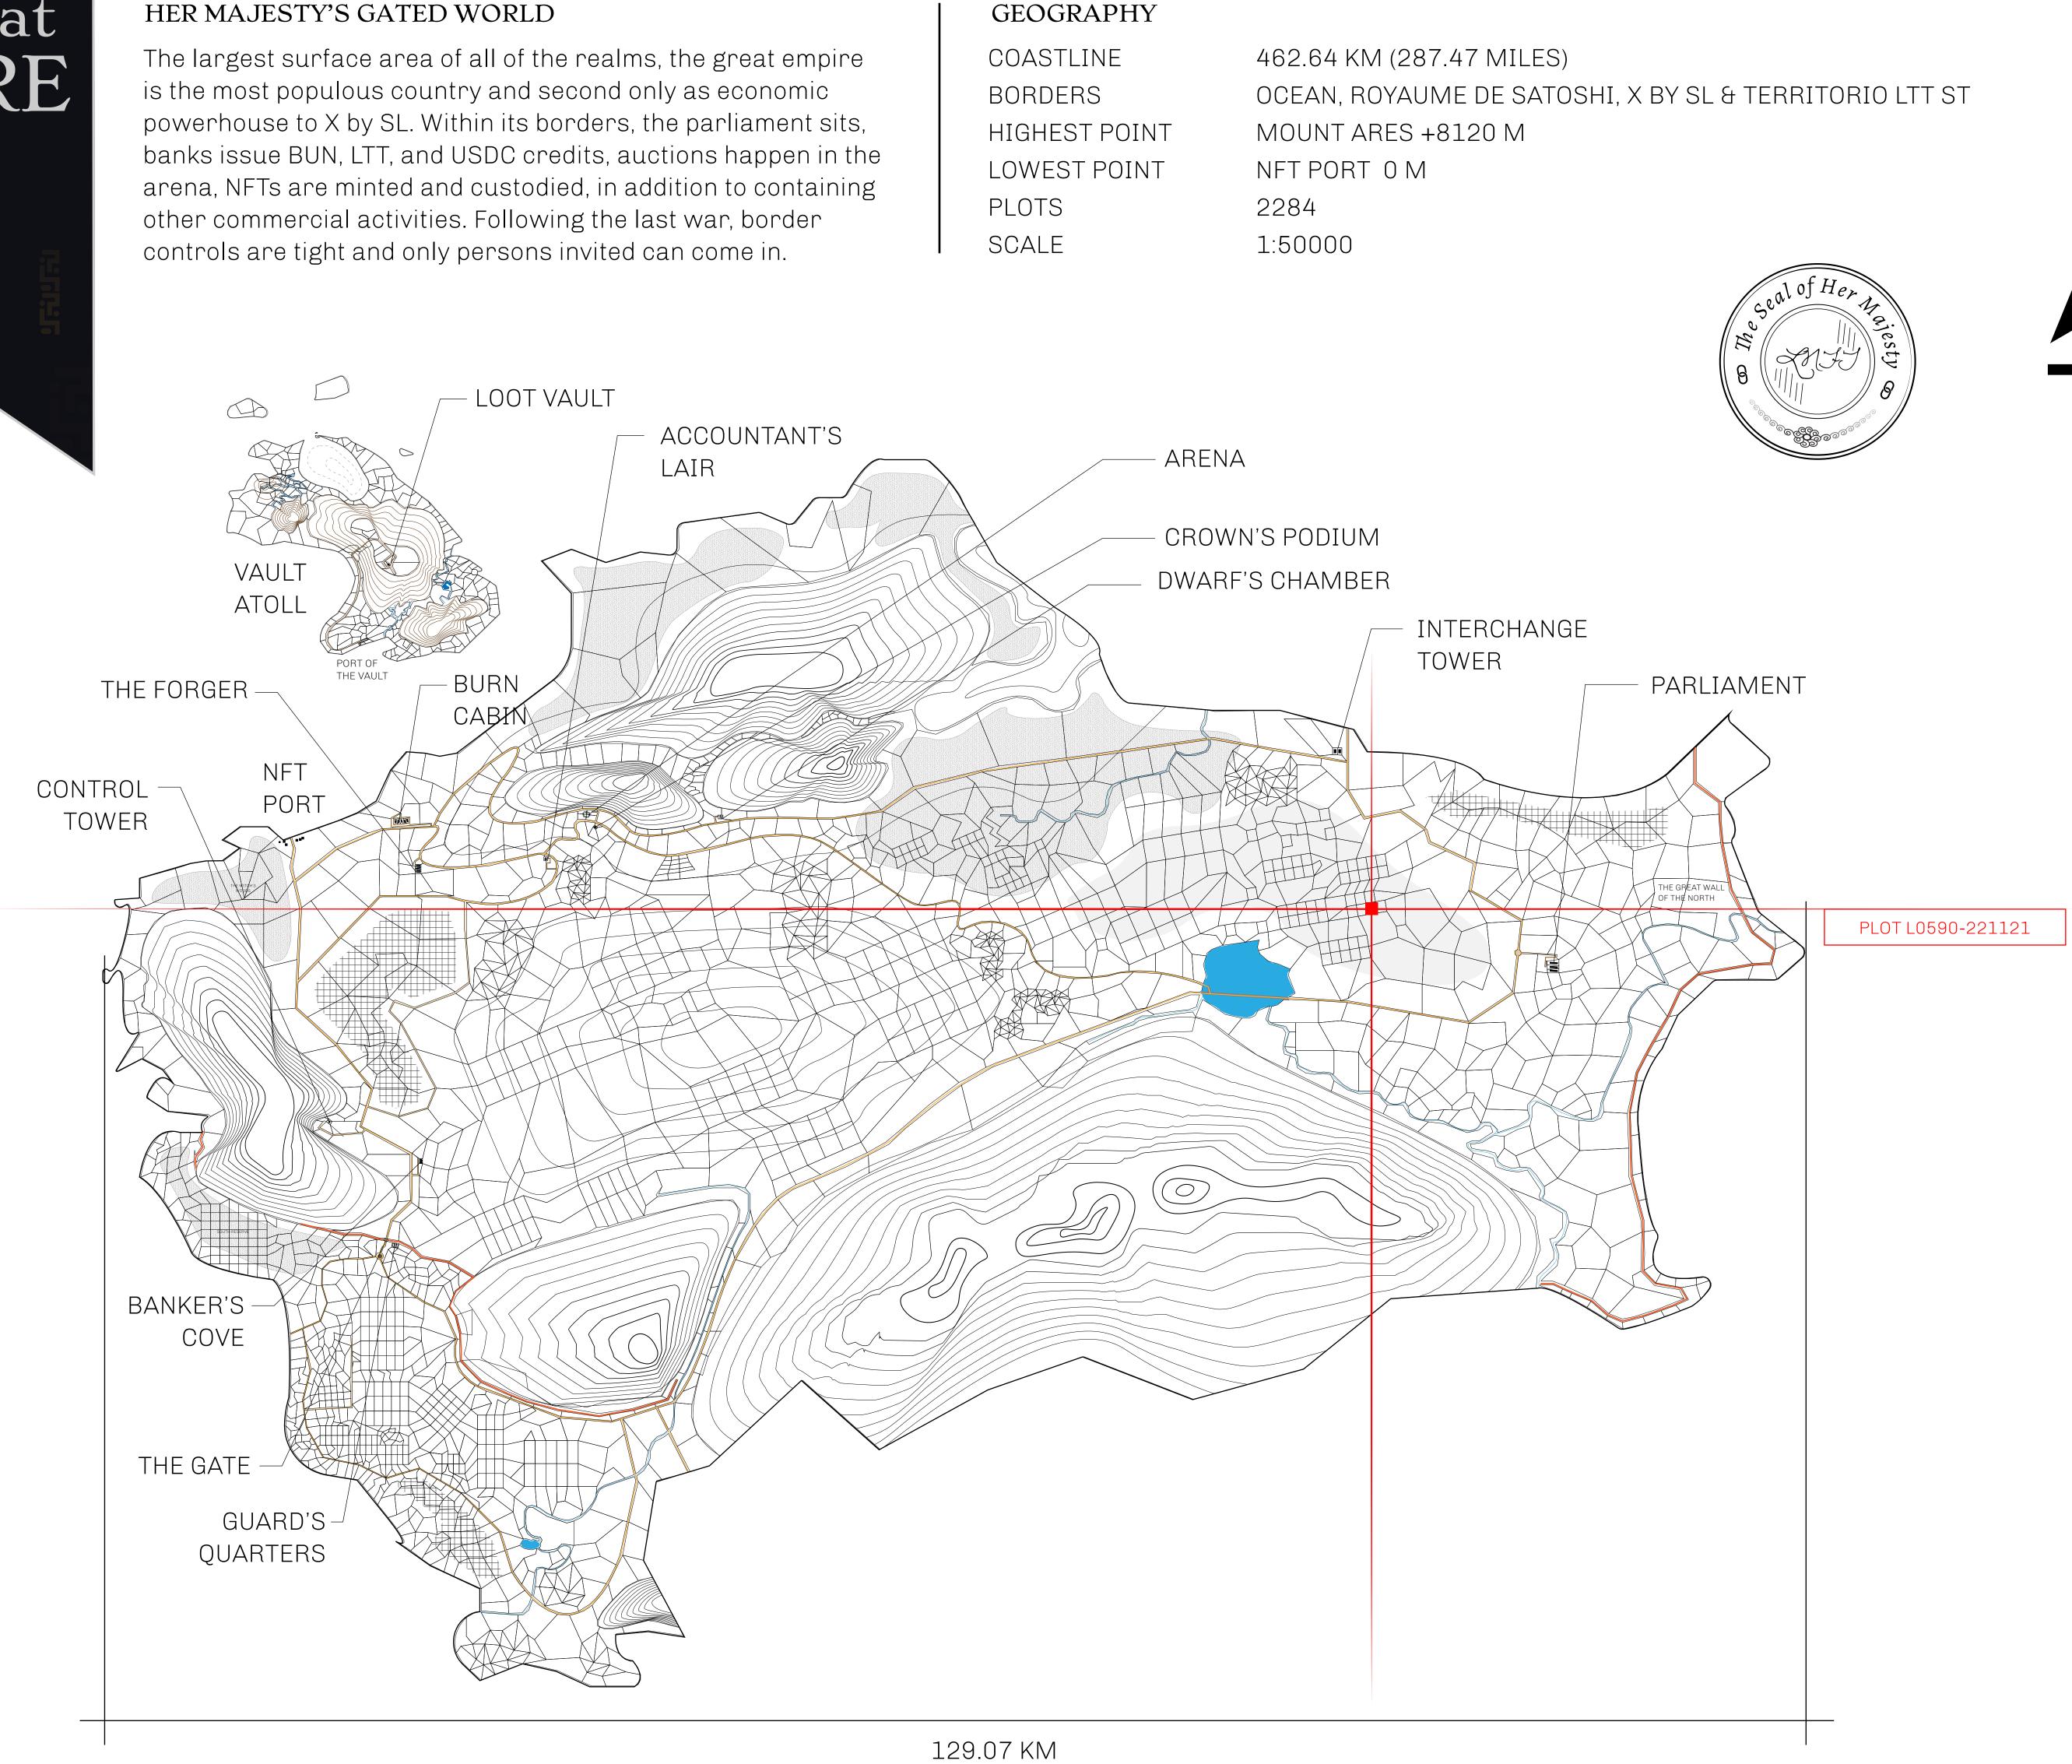

# LOOT NFT WORLD





## HER MAJESTY'S GATED WORLD









|                                 | TITLE NUMBER<br>L0590-221121 |                           |      |           |               |
|---------------------------------|------------------------------|---------------------------|------|-----------|---------------|
| y                               |                              |                           |      |           |               |
| EMPIRE                          | ISSUED                       | 22 November 20            | 21   | Jo.J.     | SCALE 1/50000 |
| Share of 0.3%<br>Credits); Mint |                              | sales based on nu<br>ries | mber | of NFT St | cories minted |
| LOTLO                           | 591                          |                           |      | P         | LOT LOSS      |
|