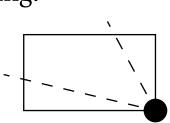

#### **OFFICIAL PERSPECTIVE SHEET FOR FILING**

Indicate vantage point for each drawing. Copy and mark each sheet required prior to filing.

Guide - Vantage point should be indicated as shown in the diagram: