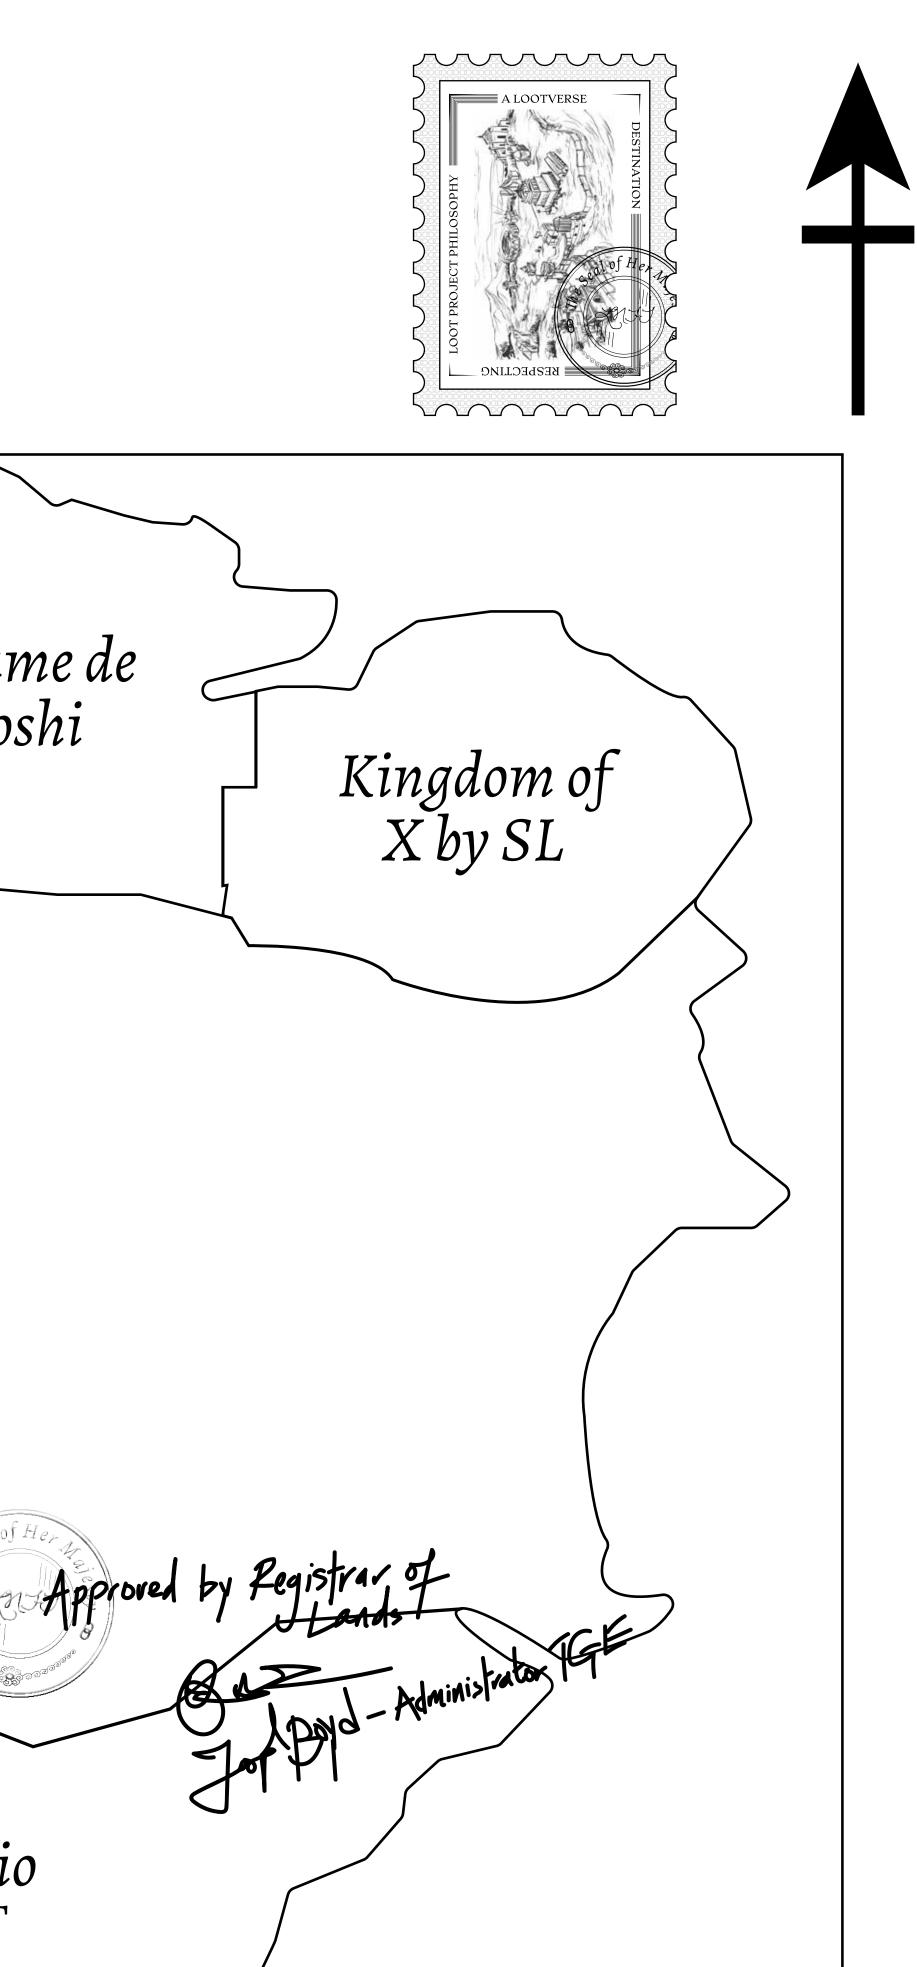

### H.M. LNFT Land Registry

ADMINISTRATIVE AREA

OWNER ENTITLEMENT

THE GREAT

Type W-GE: SI (rewarded in C

## LOT L0587

| y     | TITLE NUMBER<br>L0589-221121              |            |              |               |              |
|-------|-------------------------------------------|------------|--------------|---------------|--------------|
|       |                                           |            |              |               |              |
|       | of all BUN sales based<br>t 4 NFT Stories | d on numbe | er of NFT St | tories minted | A CONTRACTOR |
|       |                                           |            |              |               |              |
|       |                                           |            |              |               |              |
|       |                                           |            |              |               |              |
|       |                                           |            |              |               | Ρ            |
|       | TL058                                     |            |              |               |              |
| BUUNL | ARY: 3.20                                 | KIVI       |              |               |              |
|       |                                           |            |              |               |              |