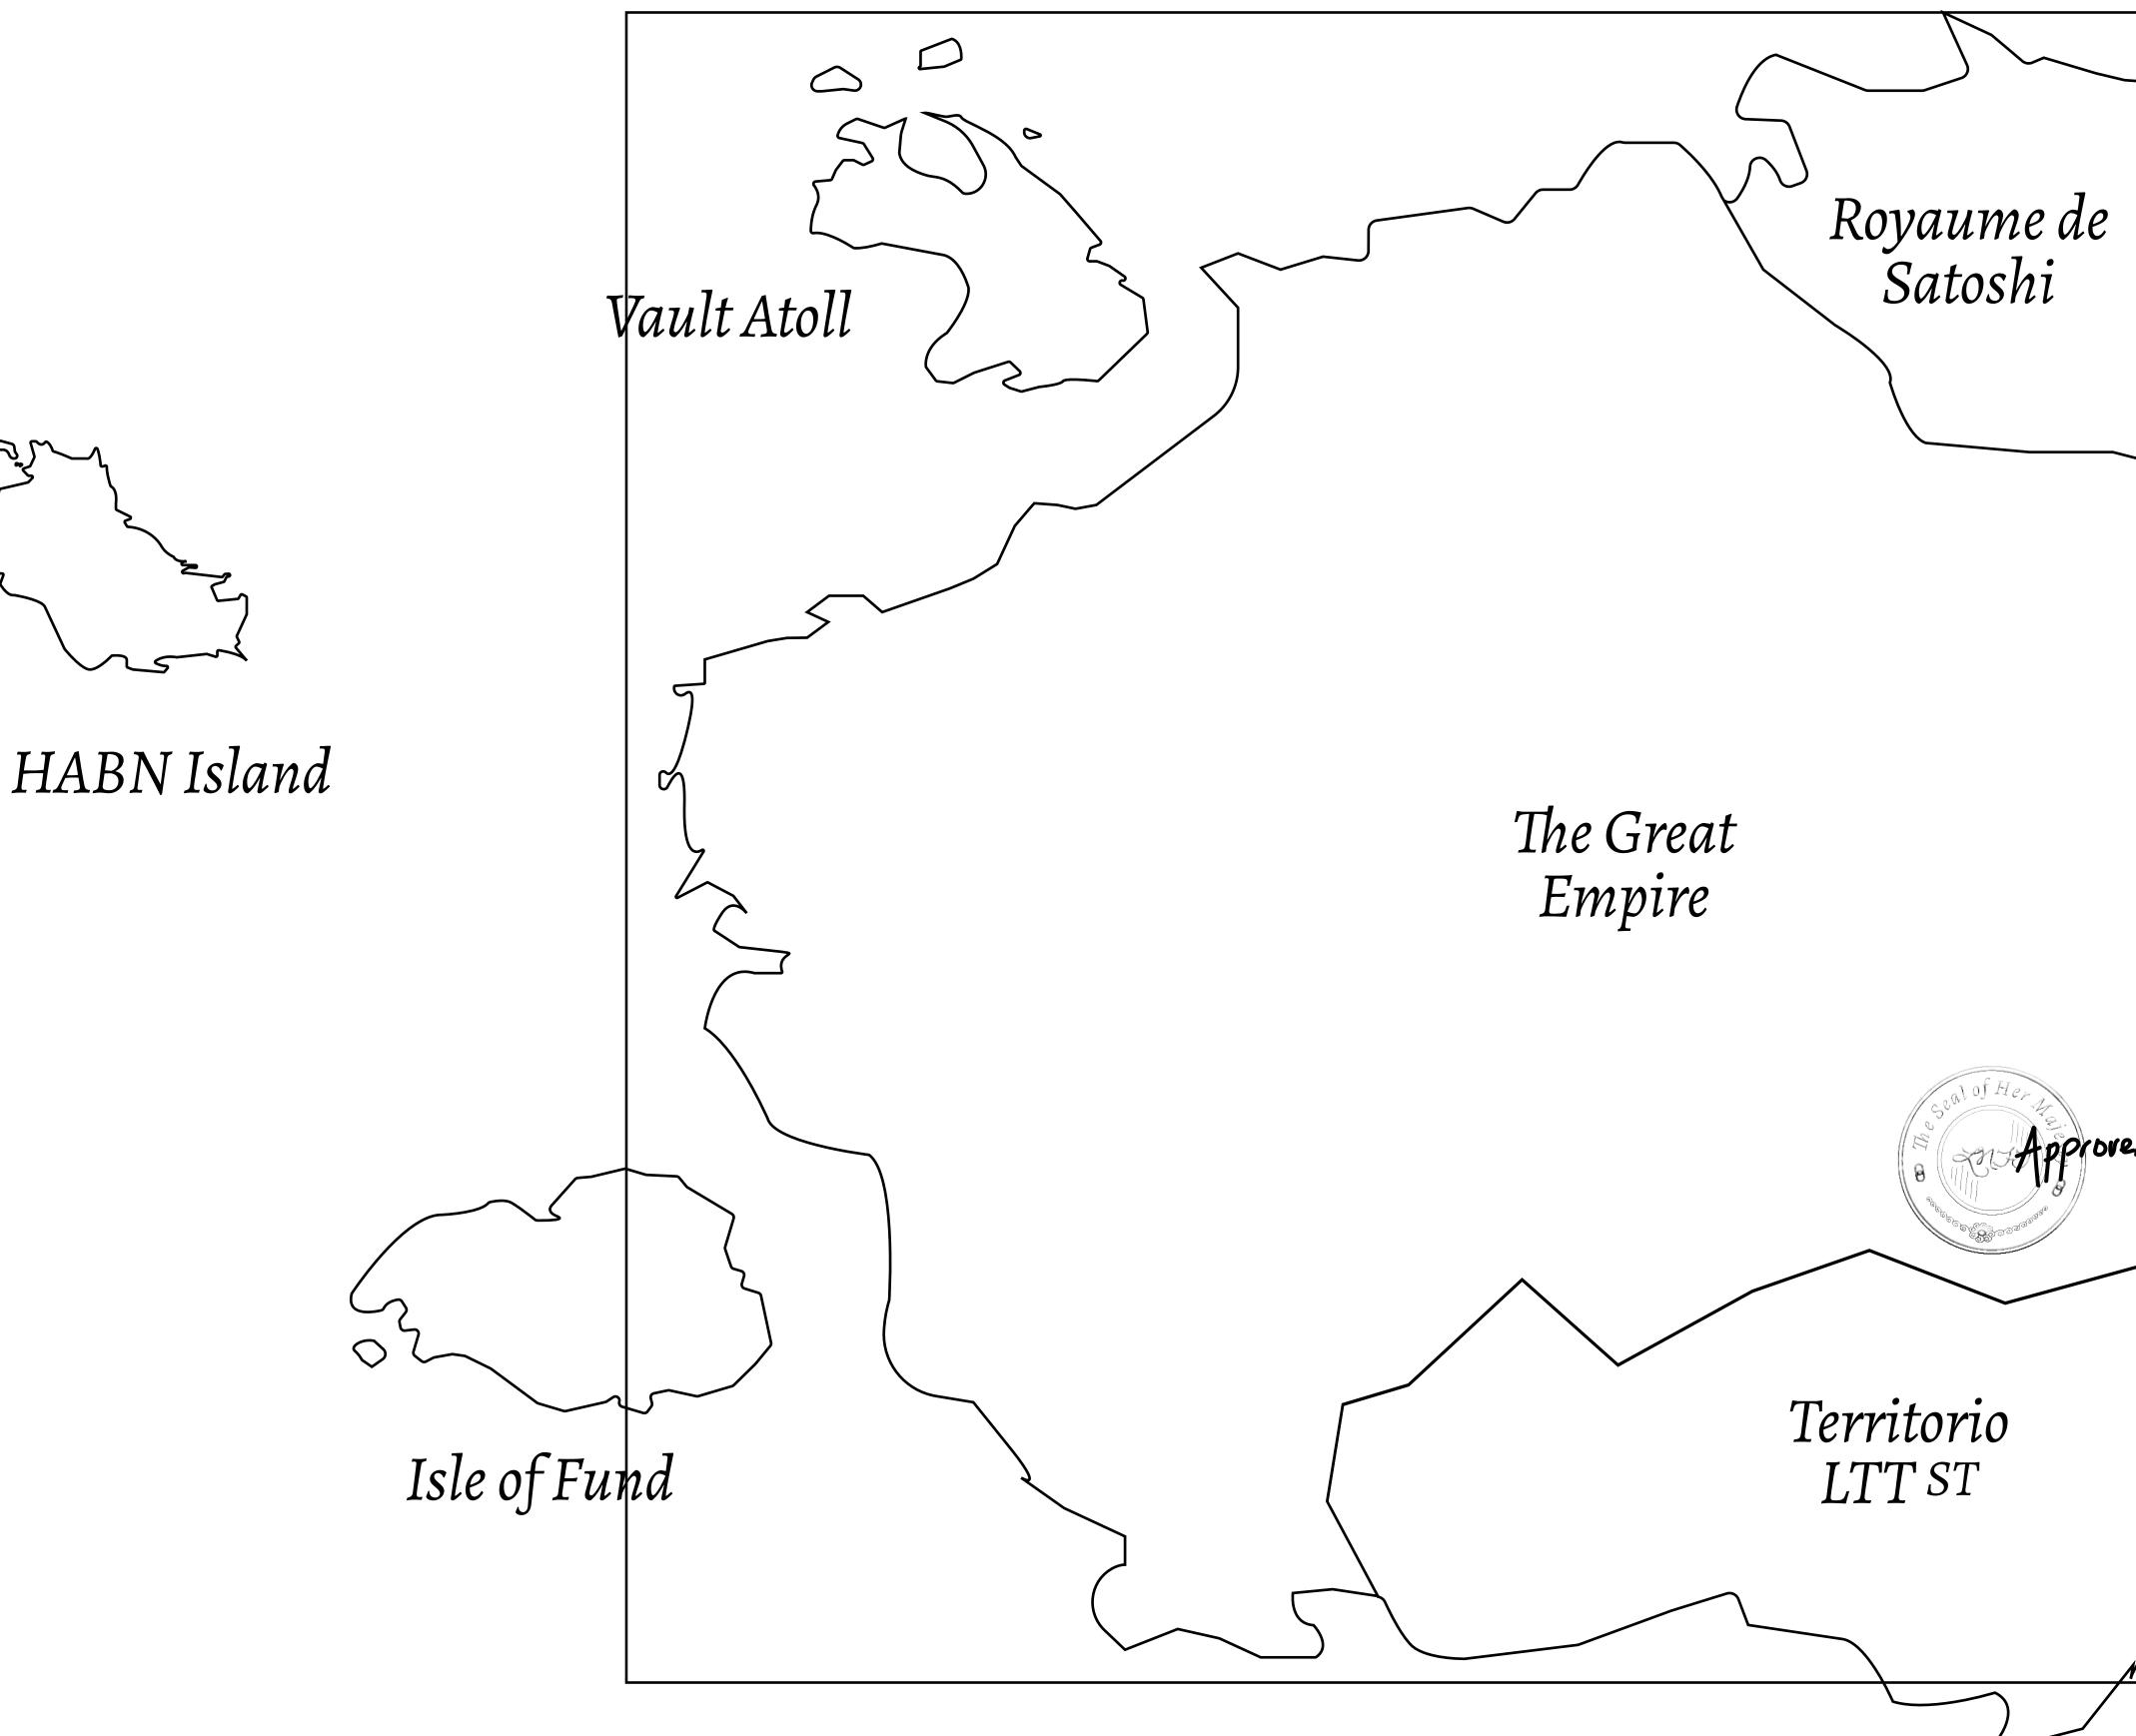

# LOOT NFT WORLD

 $\int$ 







#### HER MAJESTY'S GATED WORLD









### H.M. LNFT Land Registry

ADMINISTRATIVE AREA

OWNER ENTITLEMENT

THE GREAT

Type W-GE: SI (rewarded in C

## LOT L0587

| y     | TITLE NUMBER<br>L0589-221121              |            |              |               |              |
|-------|-------------------------------------------|------------|--------------|---------------|--------------|
|       |                                           |            |              |               |              |
|       | of all BUN sales based<br>t 4 NFT Stories | d on numbe | er of NFT St | tories minted | A CONTRACTOR |
|       |                                           |            |              |               |              |
|       |                                           |