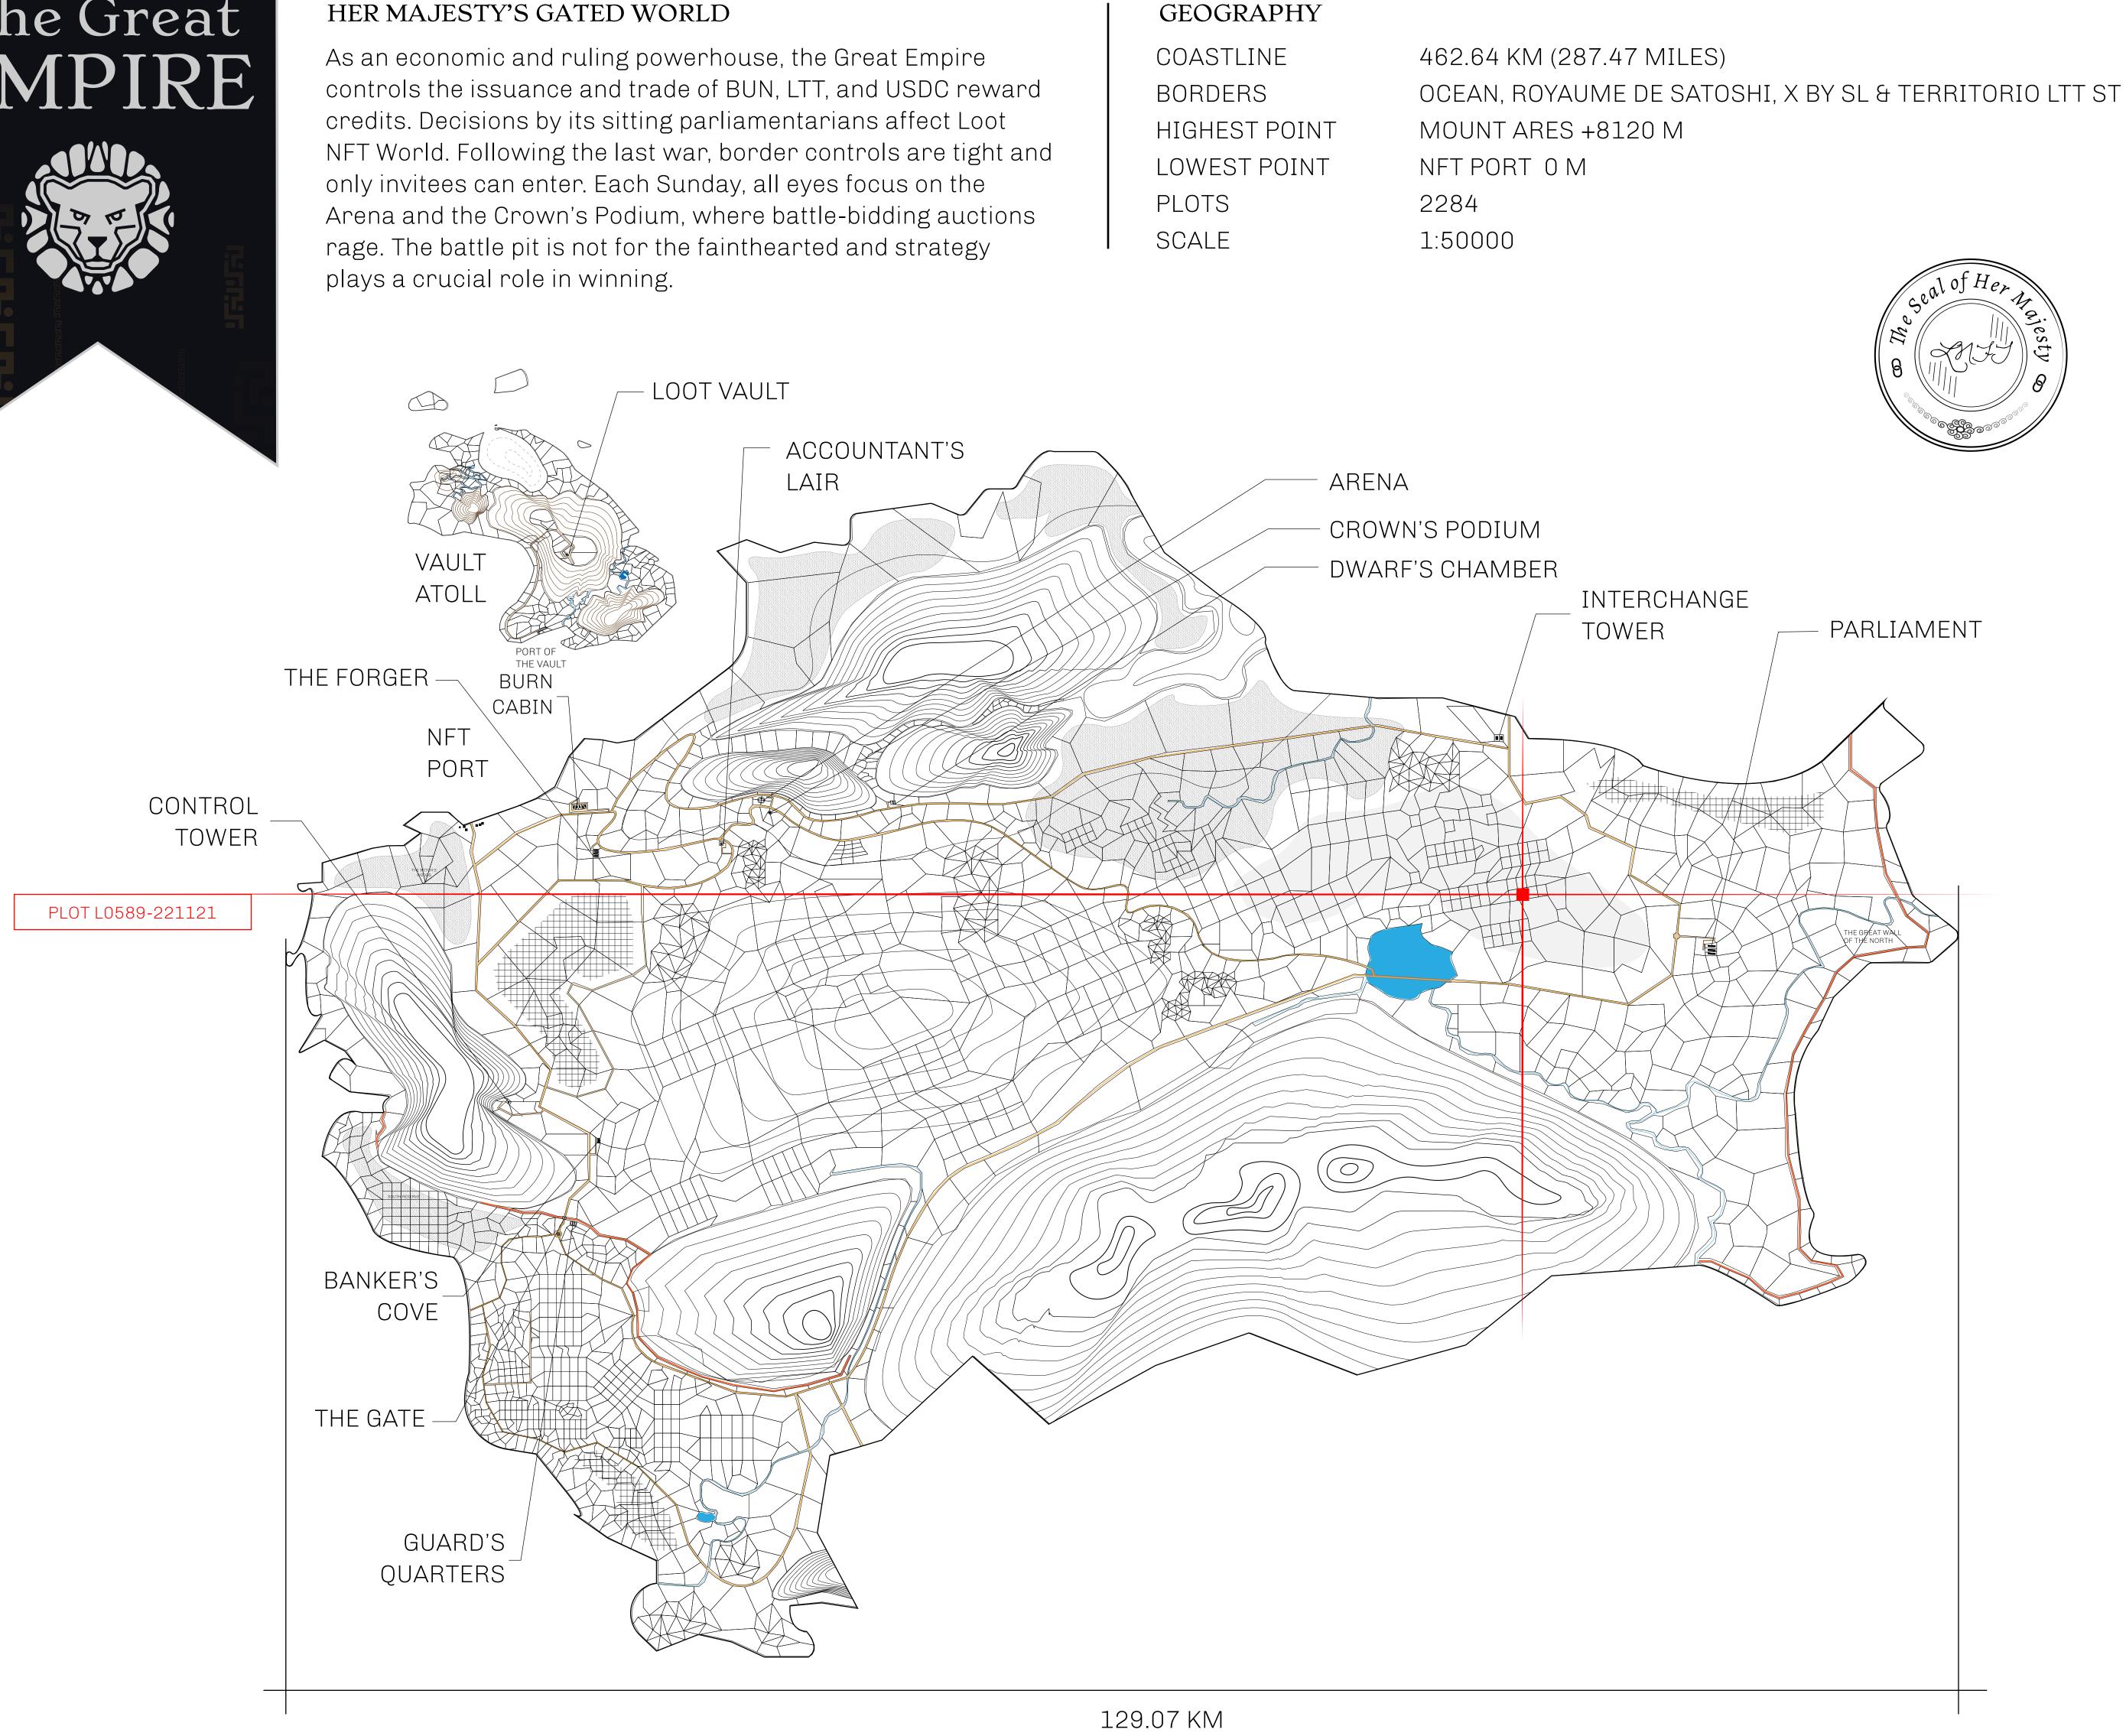

# LOOT NFT WORLD

 $\int$ 







#### HER MAJESTY'S GATED WORLD









### H.M. LNFT Land Registry

ADMINISTRATIVE AREA

OWNER ENTITLEMENT

THE GREAT

Type W-GE: SI (rewarded in C

## LOT L0587

| y     | TITLE NUMBER<br>L0589-221121              |            |              |               |              |
|-------|-------------------------------------------|------------|--------------|---------------|--------------|
|       |                                           |            |              |               |              |
|       | of all BUN sales based<br>t 4 NFT Stories | d on numbe | er of NFT St | tories minted | A CONTRACTOR |
|       |                                           |            |              |               |              |
|       |                                           |            |              |               |