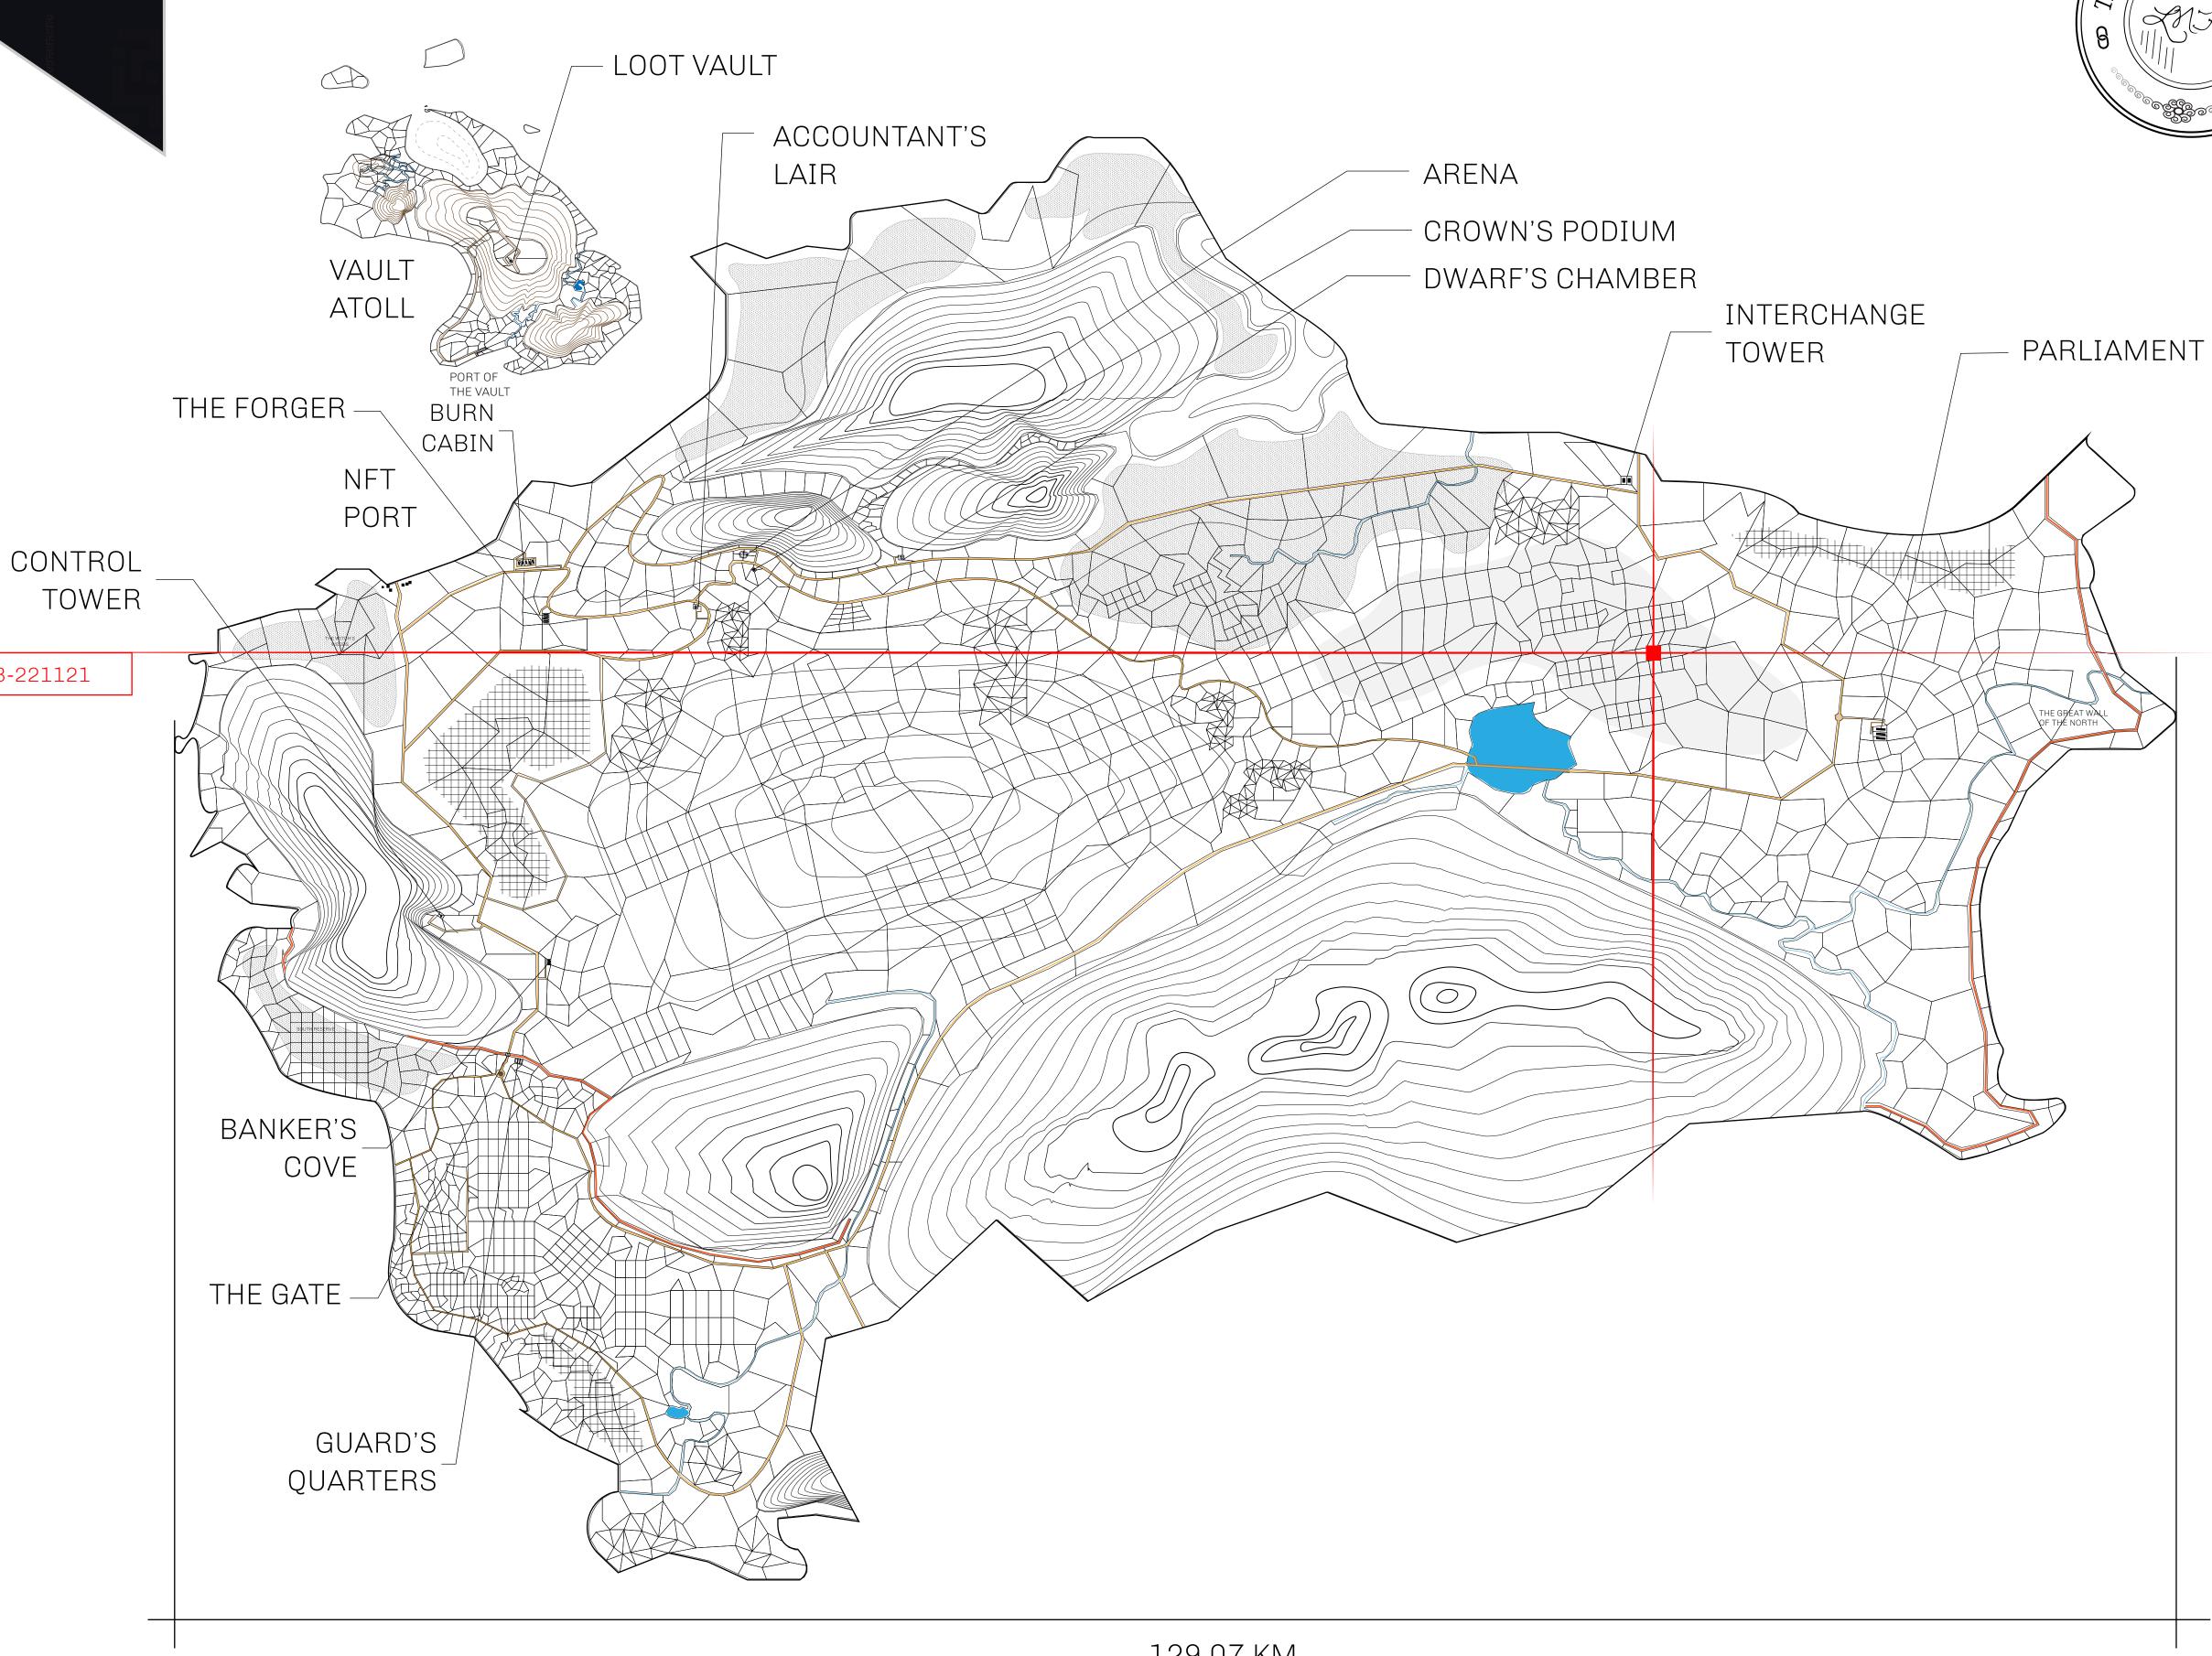

## HER MAJESTY'S GATED WORLD

As an economic and ruling powerhouse, the Great Empire controls the issuance and trade of BUN, LTT, and USDC reward credits. Decisions by its sitting parliamentarians affect Loot NFT World. Following the last war, border controls are tight and only invitees can enter. Each Sunday, all eyes focus on the Arena and the Crown's Podium, where battle-bidding auctions rage. The battle pit is not for the fainthearted and strategy plays a crucial role in winning.

## GEOGRAPHY

COASTLINE 462.64 KM (287.47 MILES)

OCEAN, ROYAUME DE SATOSHI, X BY SL & TERRITORIO LTT ST BORDERS

HIGHEST POINT MOUNT ARES +8120 M

LOWEST POINT NFT PORT 0 M

PLOTS 2284 SCALE 1:50000