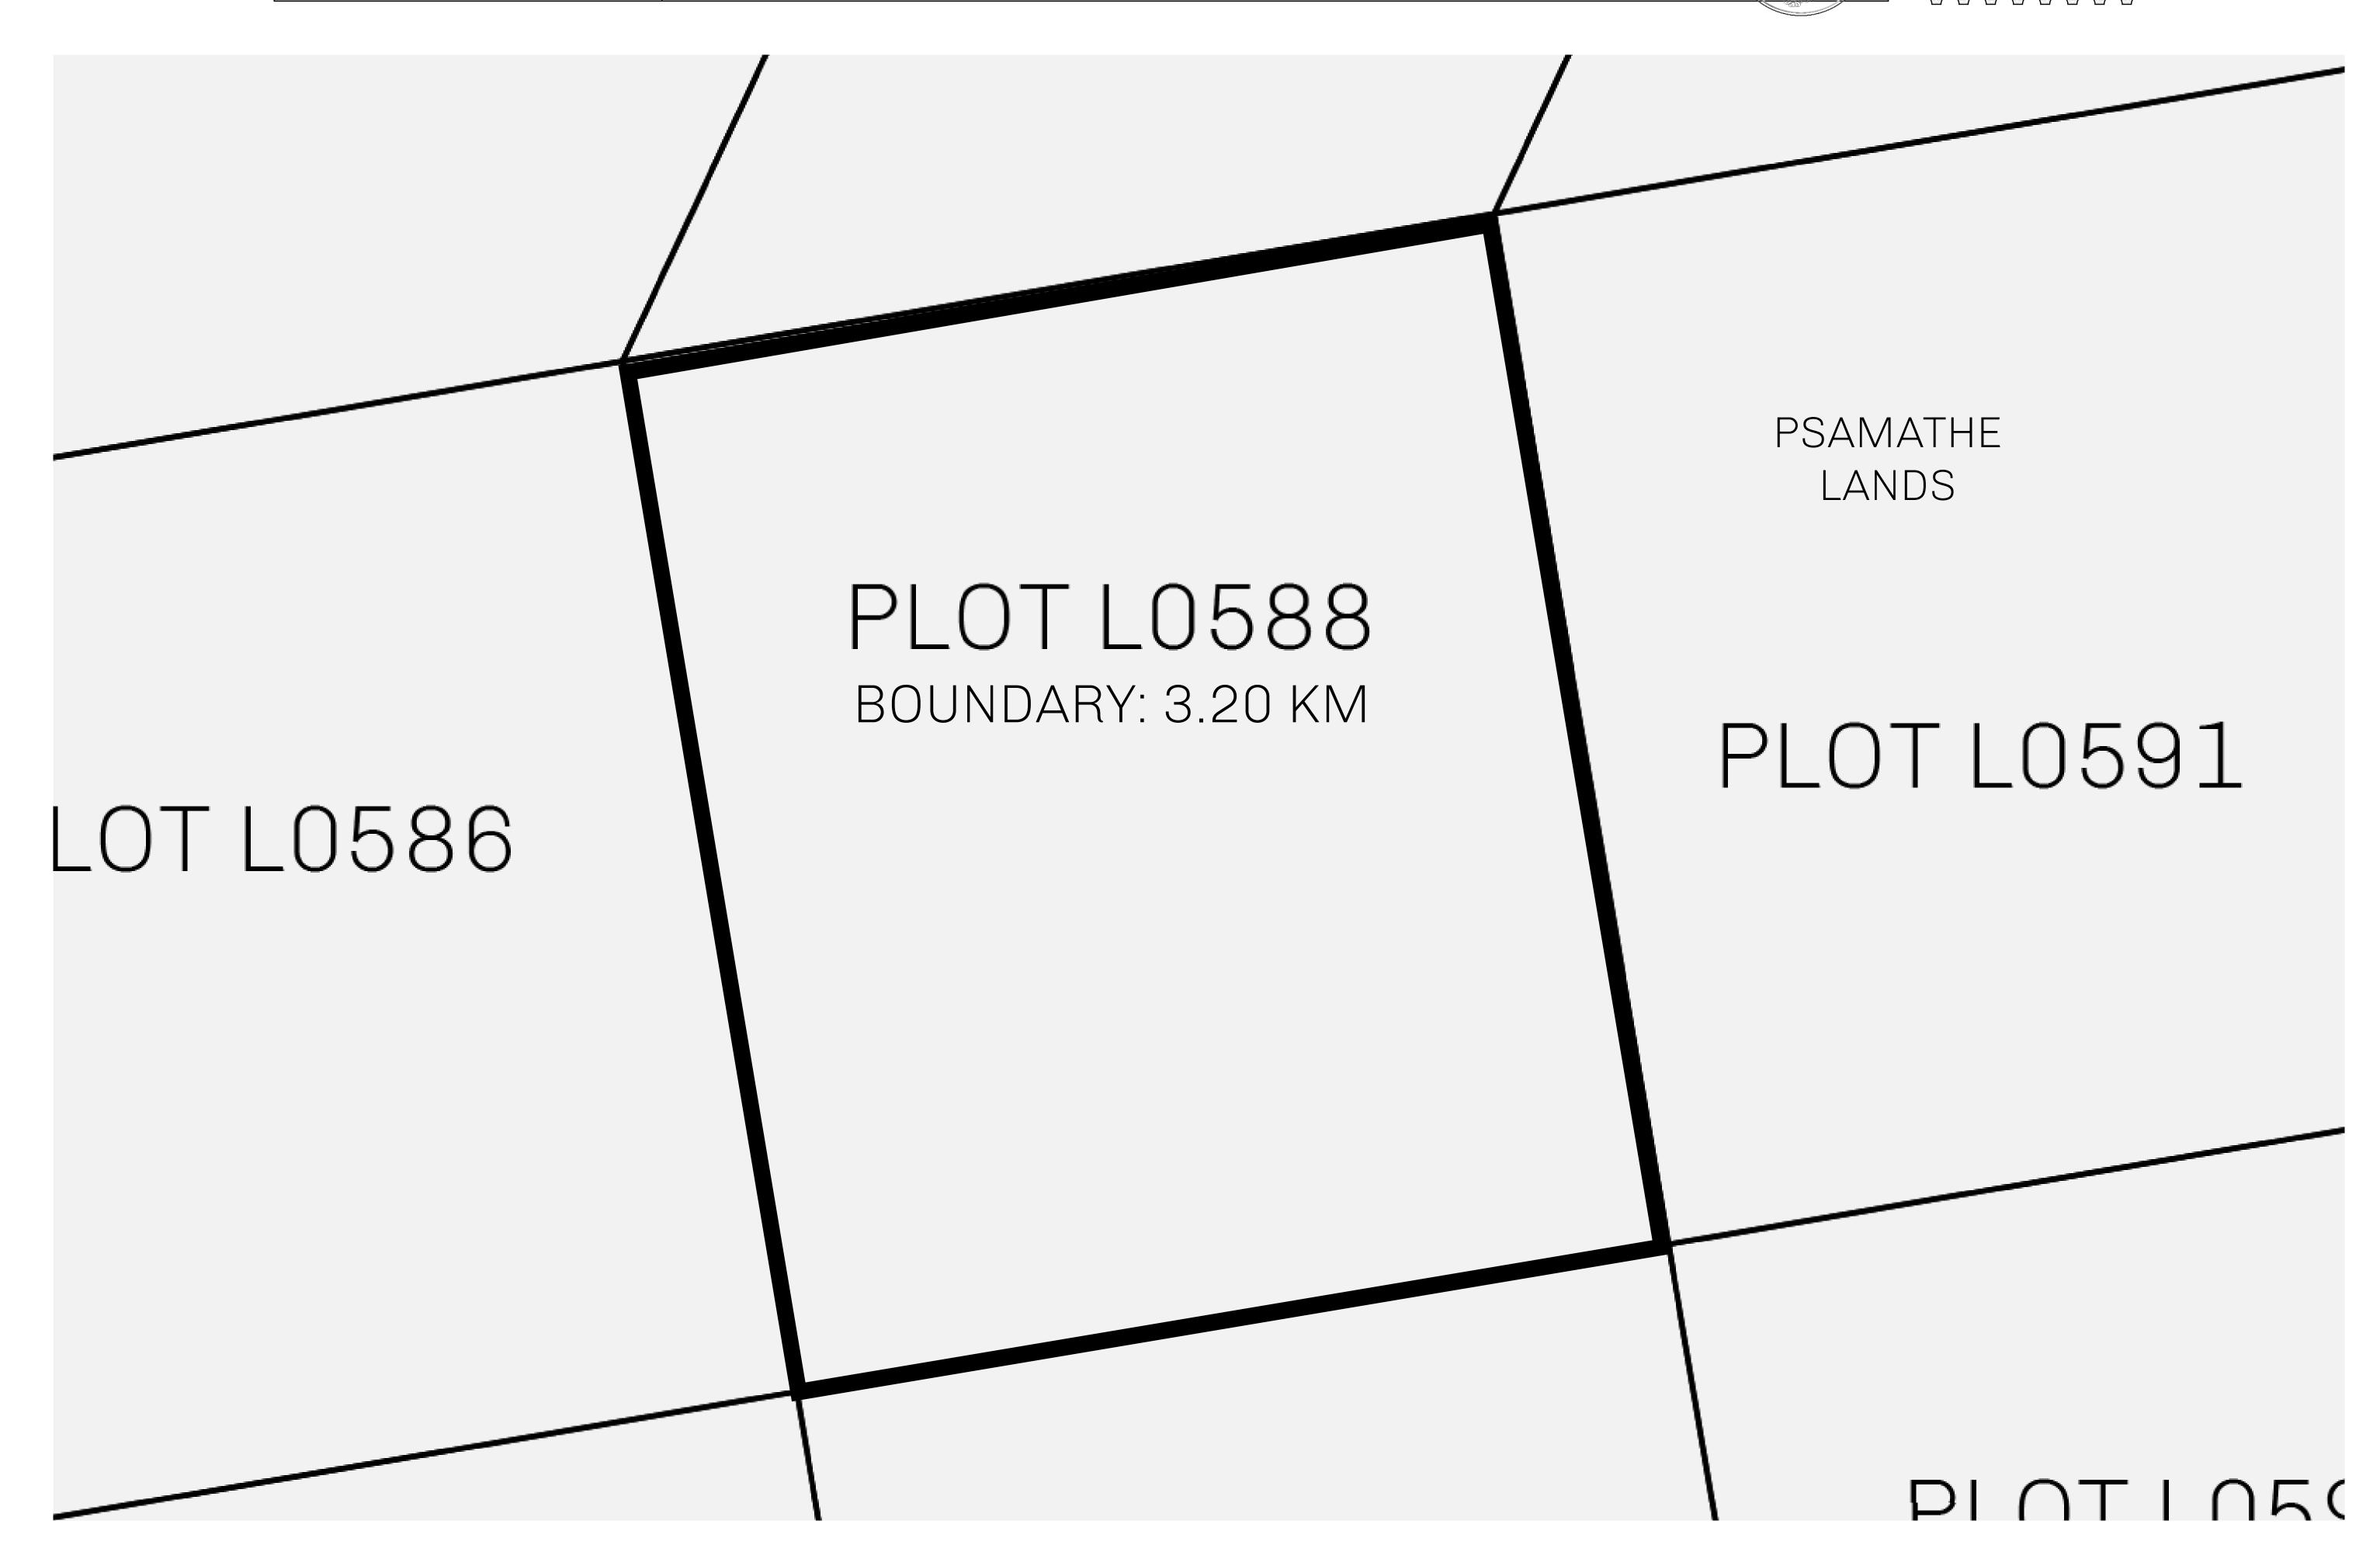

## H.M. LNFT Land Registry

TITLE NUMBER

L0588-221121

ADMINISTRATIVE AREA

THE GREAT EMPIRE

ISSUED 22 November 2021

SCALE 1/50000

OWNER ENTITLEMENT