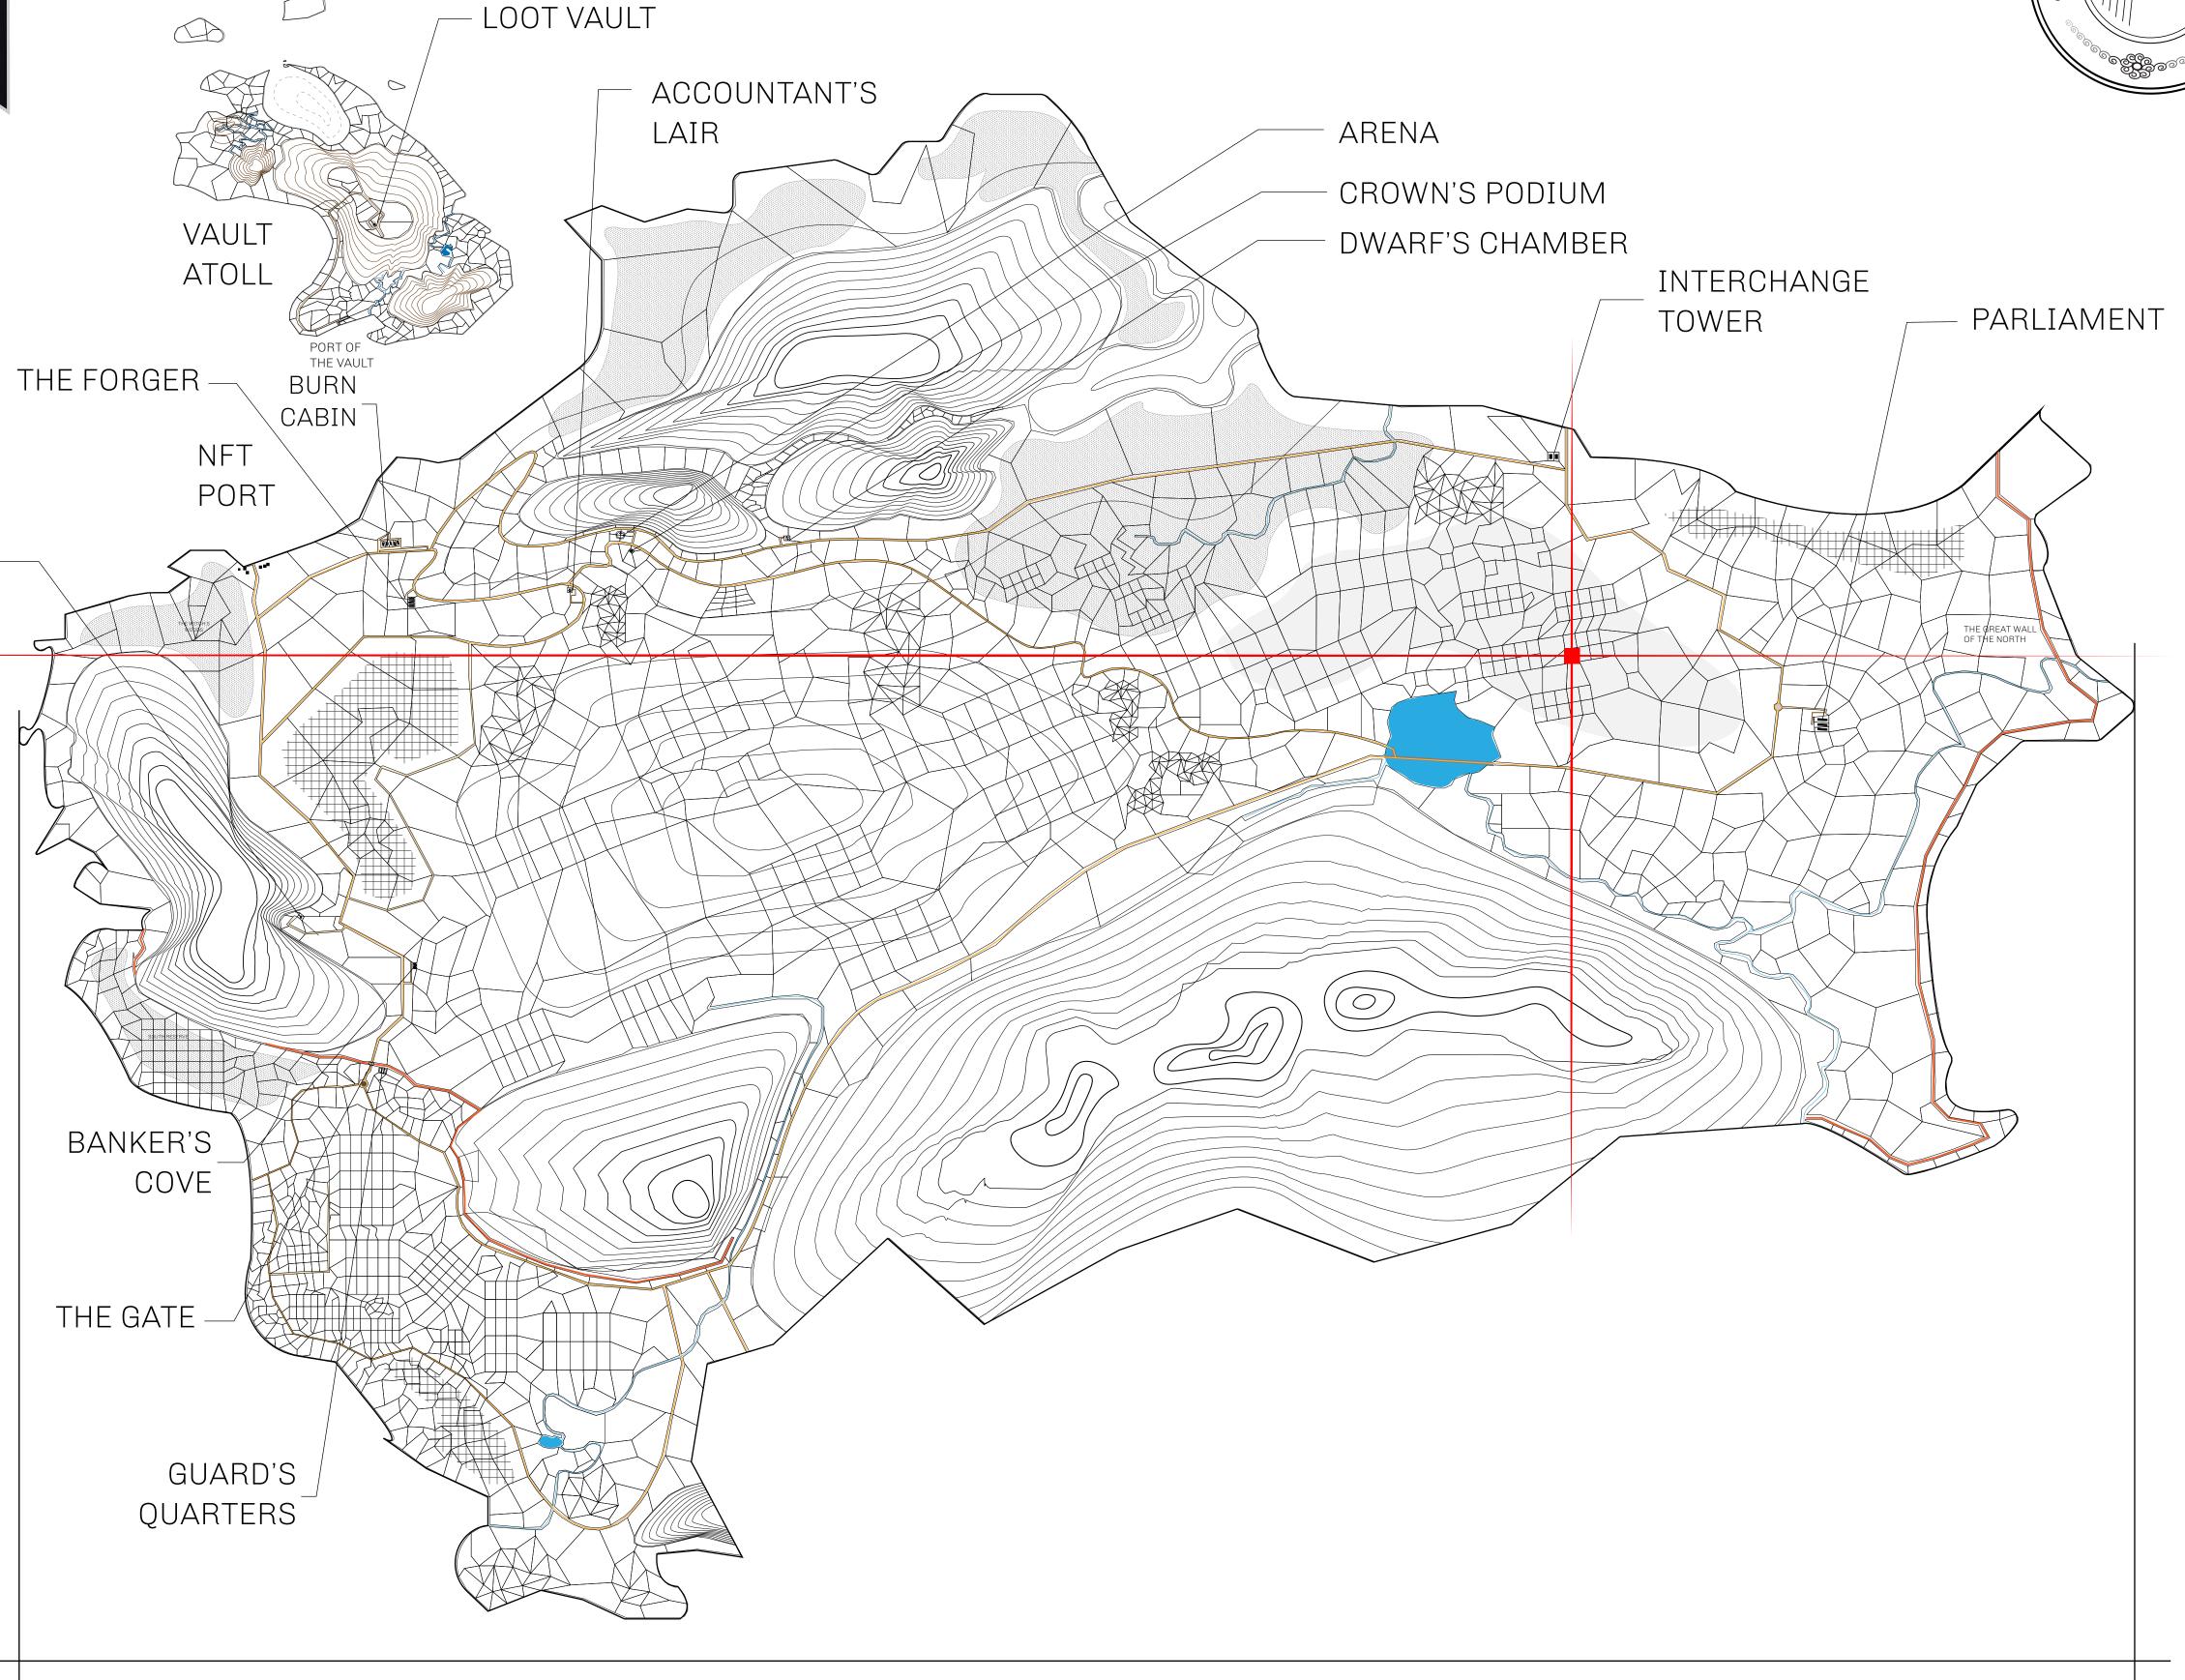

## HER MAJESTY'S GATED WORLD

As an economic and ruling powerhouse, the Great Empire controls the issuance and trade of BUN, LTT, and USDC reward credits. Decisions by its sitting parliamentarians affect Loot NFT World. Following the last war, border controls are tight and only invitees can enter. Each Sunday, all eyes focus on the Arena and the Crown's Podium, where battle-bidding auctions rage. The battle pit is not for the fainthearted and strategy plays a crucial role in winning.

## GEOGRAPHY

COASTLINE 462.64 KM (287.47 MILES)

BORDERS OCEAN, ROYAUME DE SATOSHI, X BY SL & TERRITORIO LTT ST

HIGHEST POINT MOUNT ARES +8120 M

LOWEST POINT NFT PORT 0 M

PLOTS 2284 SCALE 1:50000

CONTROL TOWER